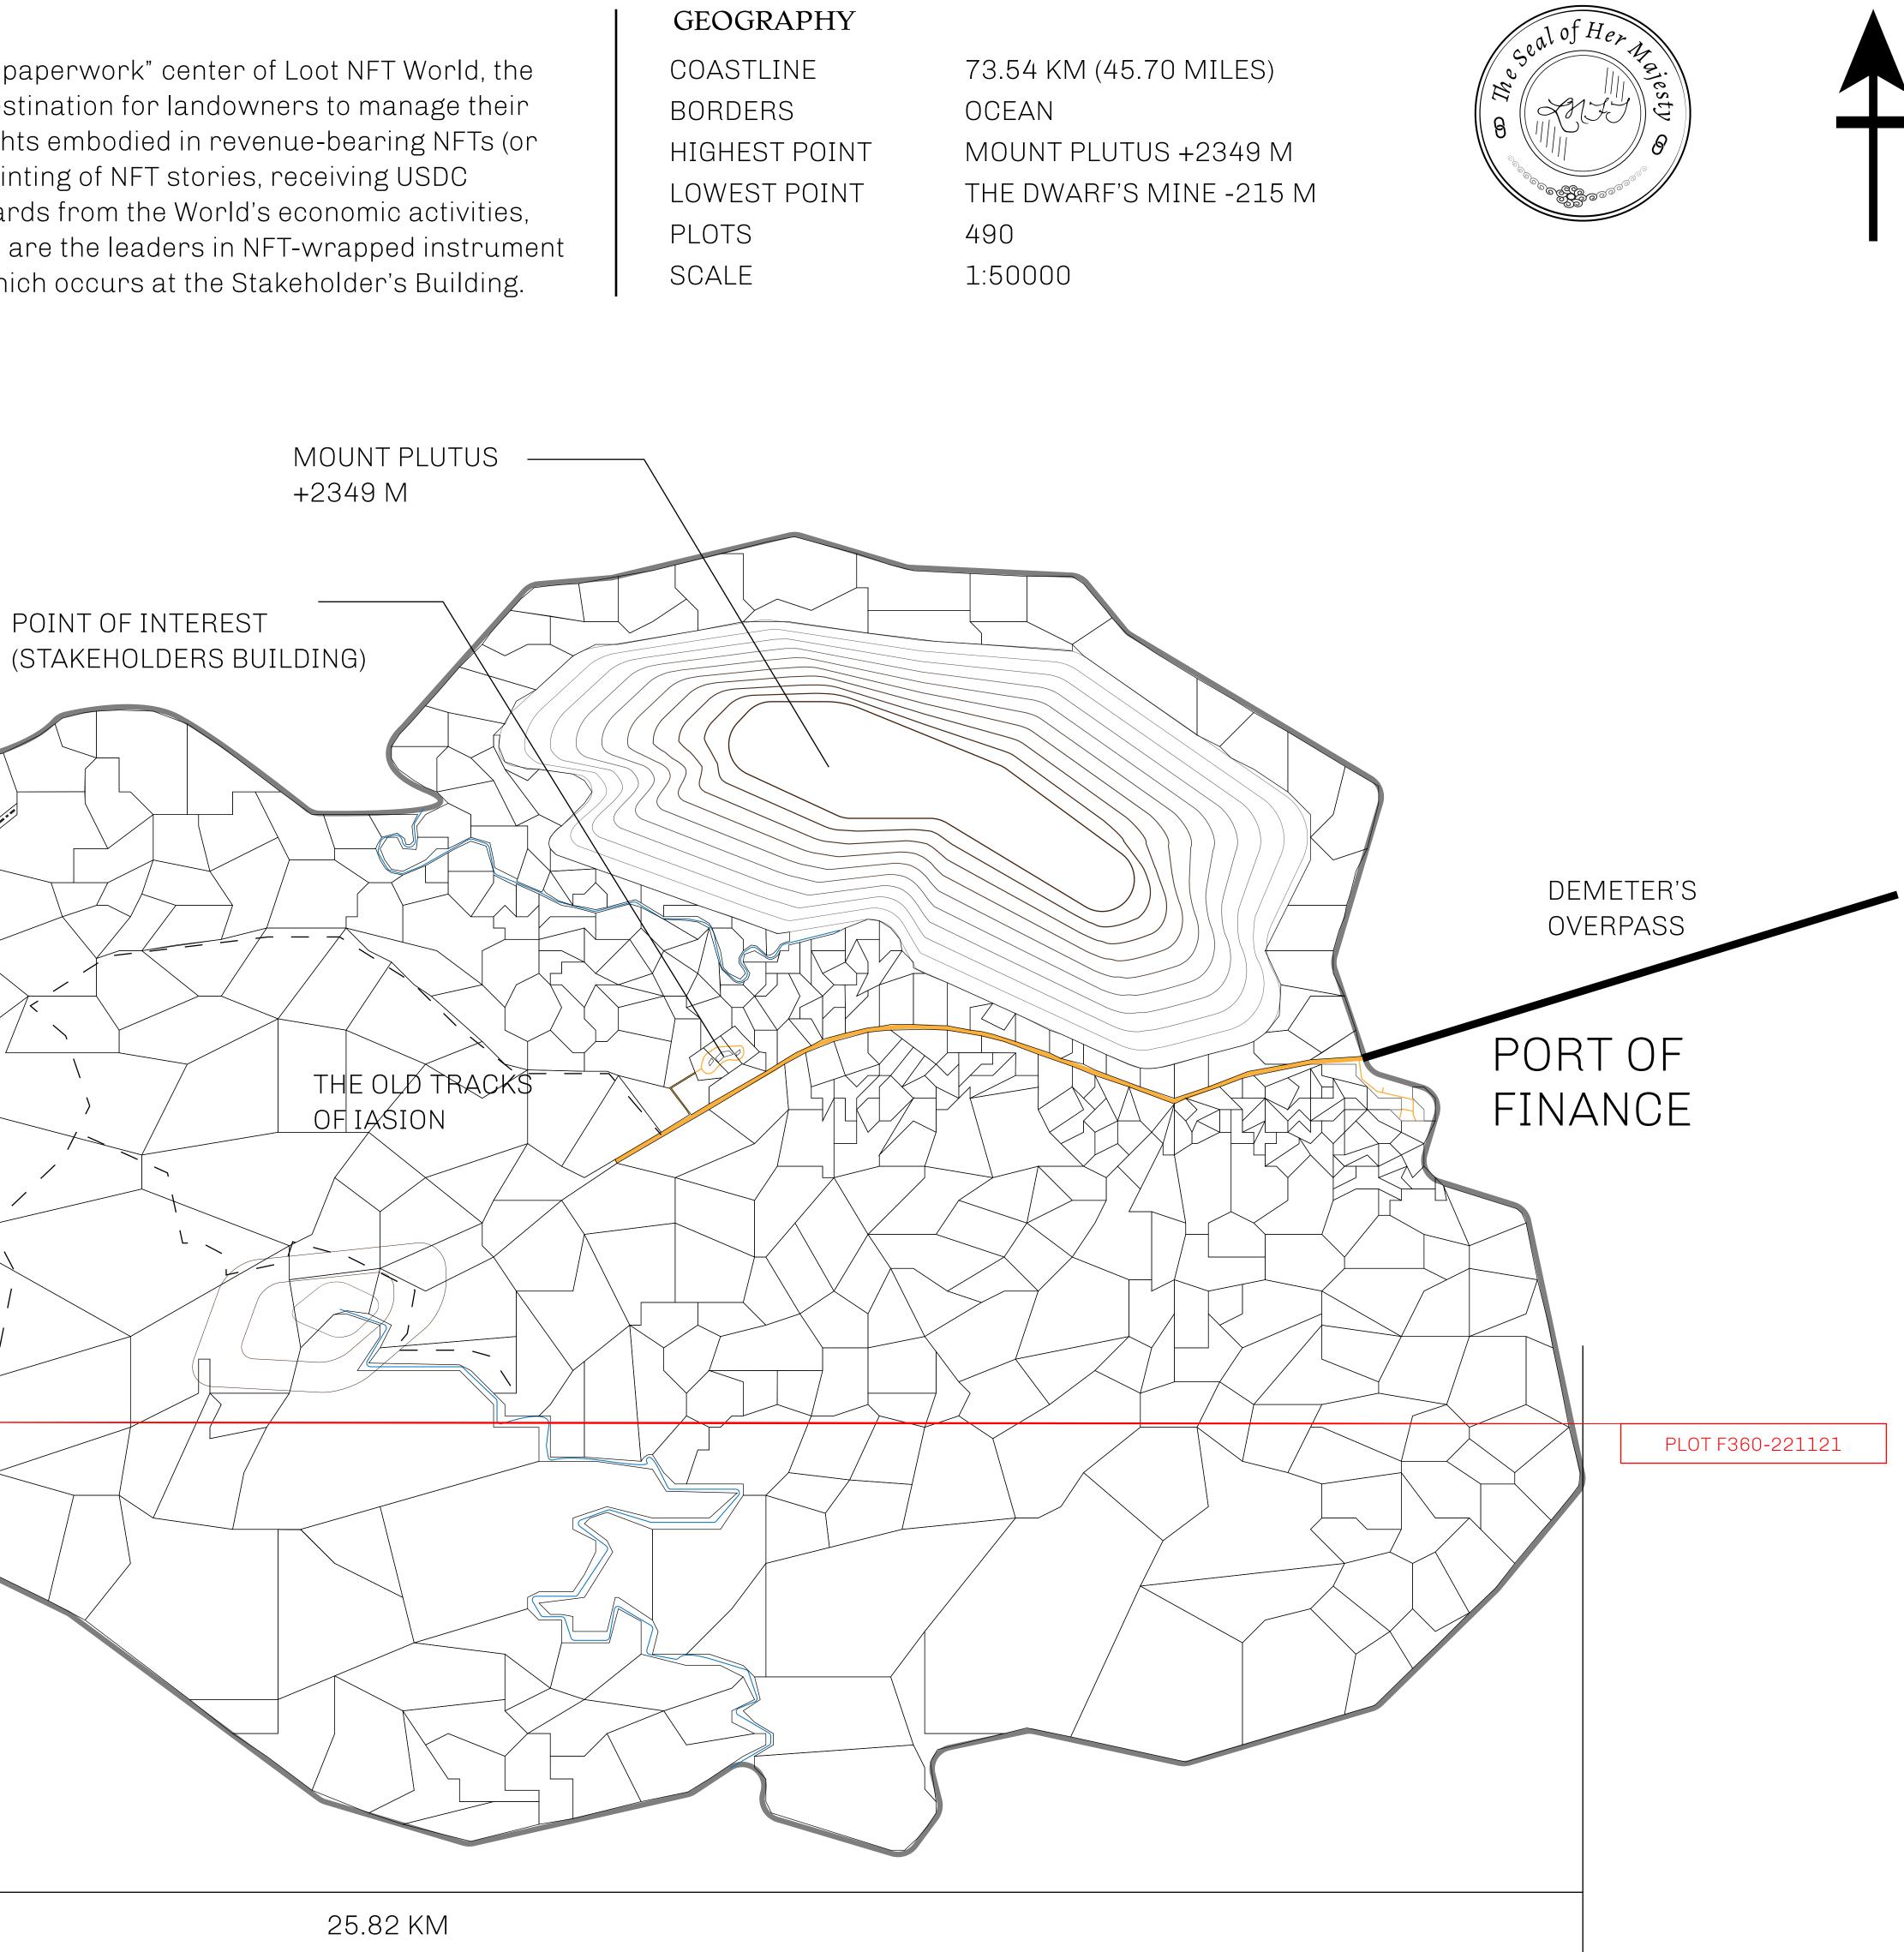

#### THE FINANCIERS

Often known as the "paperwork" center of Loot NFT World, the Isle of Fund is the destination for landowners to manage their plots. Plots grant rights embodied in revenue-bearing NFTs (or RB-NFTs), such as minting of NFT stories, receiving USDC platform credit rewards from the World's economic activities, and more. Its people are the leaders in NFT-wrapped instrument experimentations which occurs at the Stakeholder's Building.

# $\mathbf{i}$ THE DWARF'S MINE (BLOCKED) $\overline{}$ CRETOS

## PLOT F359

|      | TITLE NUMBER                                                                      |
|------|-----------------------------------------------------------------------------------|
| y    | <b>F360-221121</b>                                                                |
| FUND | ISSUED 22 November 2021 J. SCALE 1/5000                                           |
|      | 0.1% of all BUN sales based on number of NFT Stories minted<br>Mint 4 NFT Stories |
|      |                                                                                   |
|      |                                                                                   |
|      | PLOT F361                                                                         |
|      |                                                                                   |
|      |                                                                                   |
|      |                                                                                   |
|      |                                                                                   |
|      |                                                                                   |
|      |                                                                                   |
|      |                                                                                   |
|      | PLOT F360                                                                         |
|      | BOUNDARY: 3.81 KM                                                                 |
|      |                                                                                   |
|      |                                                                                   |
|      |                                                                                   |
|      |                                                                                   |
|      |                                                                                   |
|      | PLOT F357                                                                         |