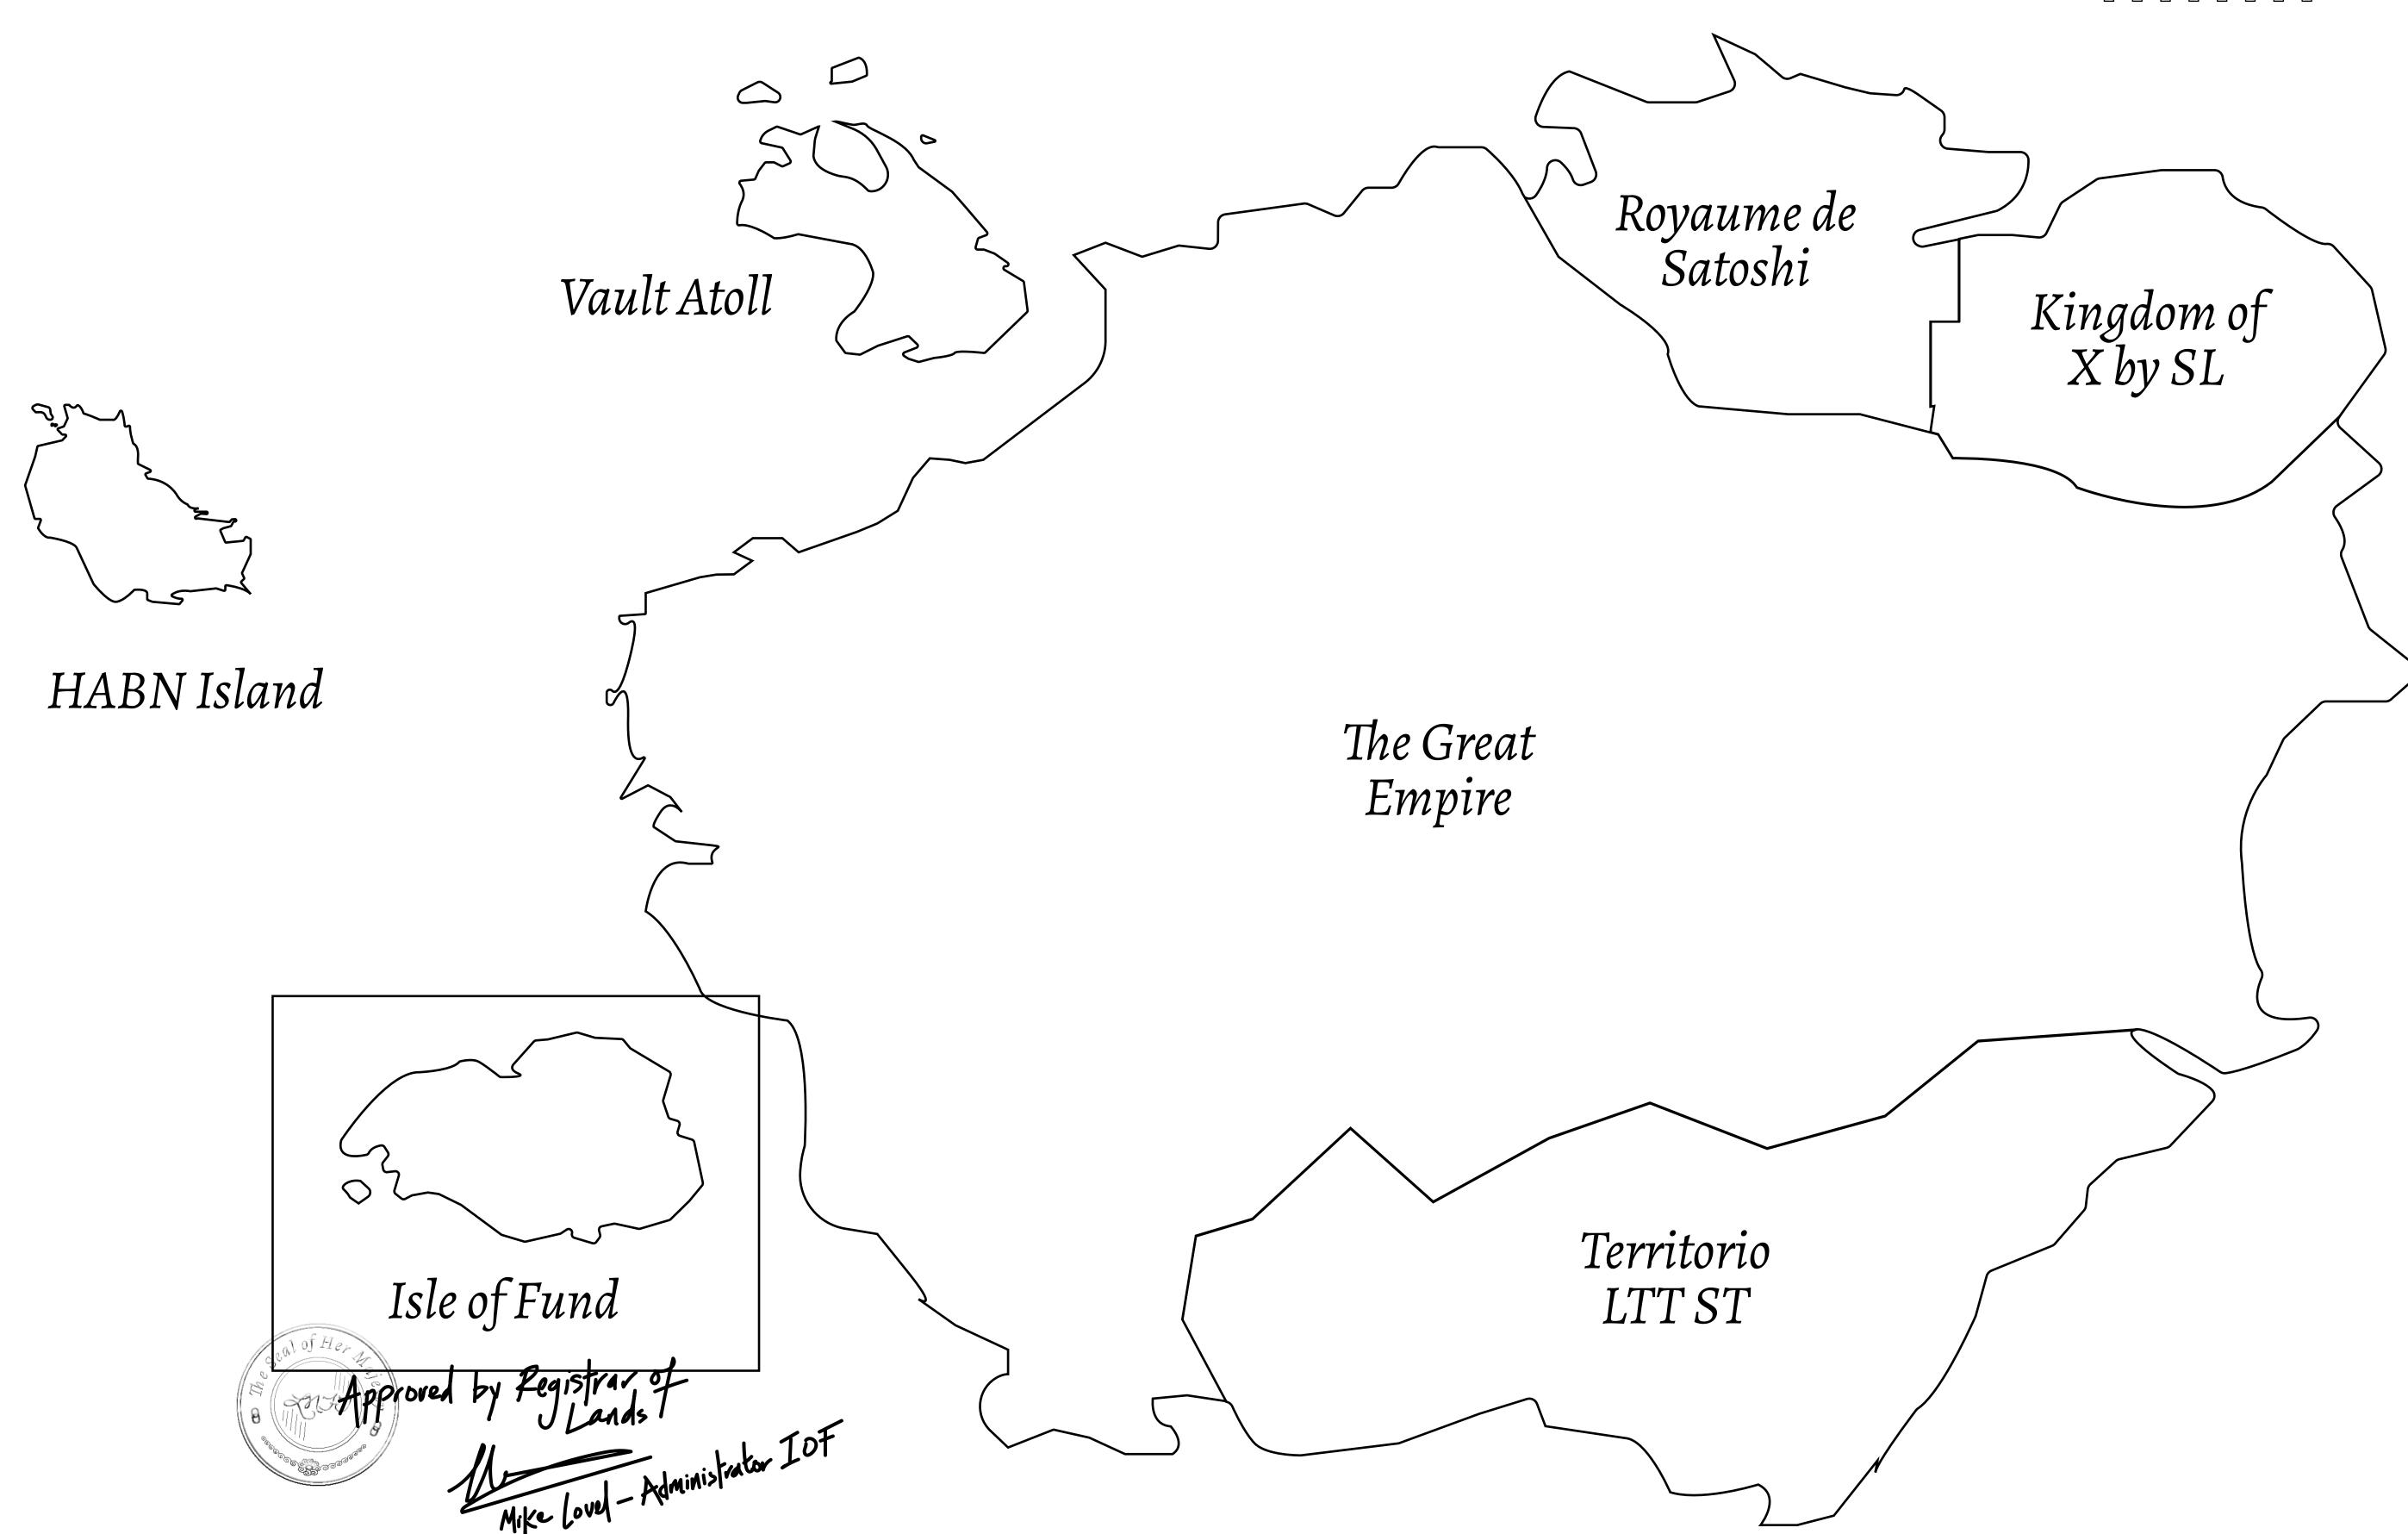

## GEOGRAPHY

COASTLINE
BORDERS
HIGHEST POINT
LOWEST POINT
PLOTS
SCALE

73.54 KM (45.70 MILES)

OCEAN

MOUNT PLUTUS +2349 M

THE DWARF'S MINE -215 M

490 1:50000

| H.M. LNFT Land Registry |                                                                                                                            | TITLE NUMBER |                  |     |               |
|-------------------------|----------------------------------------------------------------------------------------------------------------------------|--------------|------------------|-----|---------------|
|                         |                                                                                                                            | F359-221121  |                  |     |               |
| ADMINISTRATIVE AREA     | ISLE OF FUND                                                                                                               | ISSUED       | 22 November 2021 | BJ. | SCALE 1/50000 |
| OWNER ENTITLEMENT       | Type W-IOF: Share of 0.1% of all BUN sales based on number of NFT Stories minted (rewarded in Credits); Mint 4 NFT Stories |              |                  |     |               |