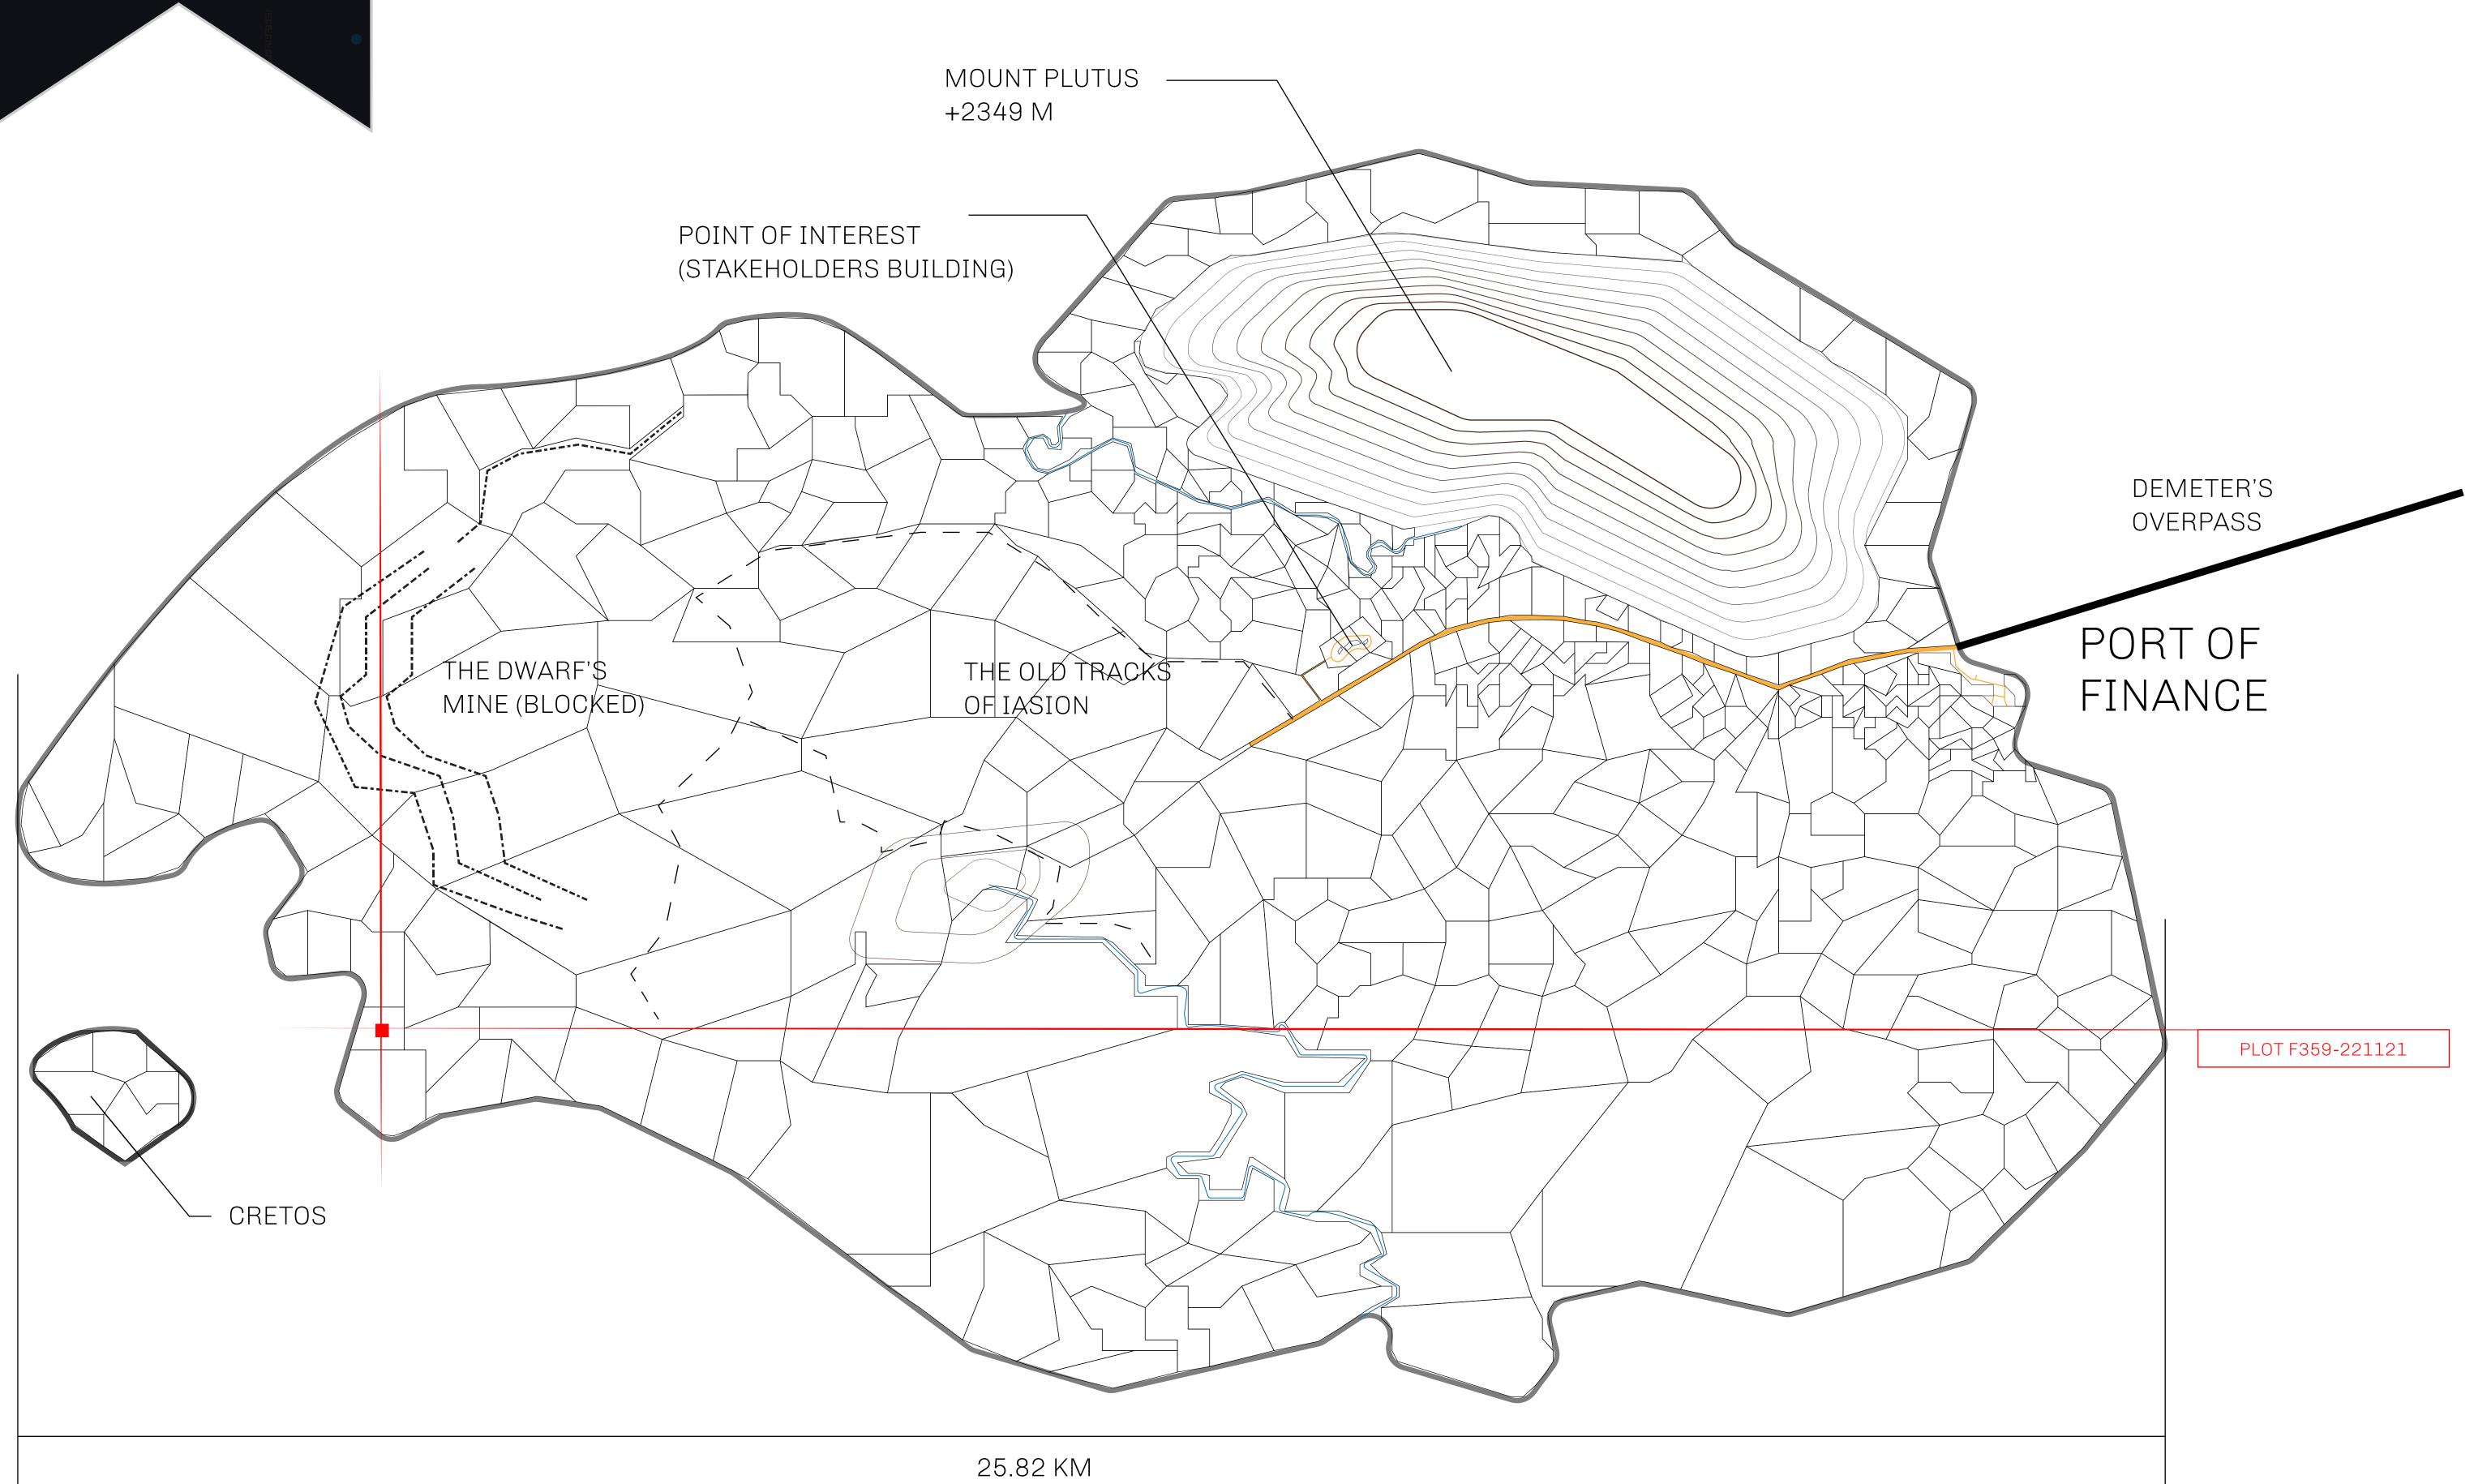

## GEOGRAPHY

COASTLINE
BORDERS
HIGHEST POINT
LOWEST POINT
PLOTS
SCALE

73.54 KM (45.70 MILES)

OCEAN

MOUNT PLUTUS +2349 M

THE DWARF'S MINE -215 M

490 1:50000

| H.M. LNFT Land Registry |                                                                                                                            | TITLE NUMBER |                  |     |               |
|-------------------------|----------------------------------------------------------------------------------------------------------------------------|--------------|------------------|-----|---------------|
|                         |                                                                                                                            | F359-221121  |                  |     |               |
| ADMINISTRATIVE AREA     | ISLE OF FUND                                                                                                               | ISSUED       | 22 November 2021 | BJ. | SCALE 1/50000 |
| OWNER ENTITLEMENT       | Type W-IOF: Share of 0.1% of all BUN sales based on number of NFT Stories minted (rewarded in Credits); Mint 4 NFT Stories |              |                  |     |               |