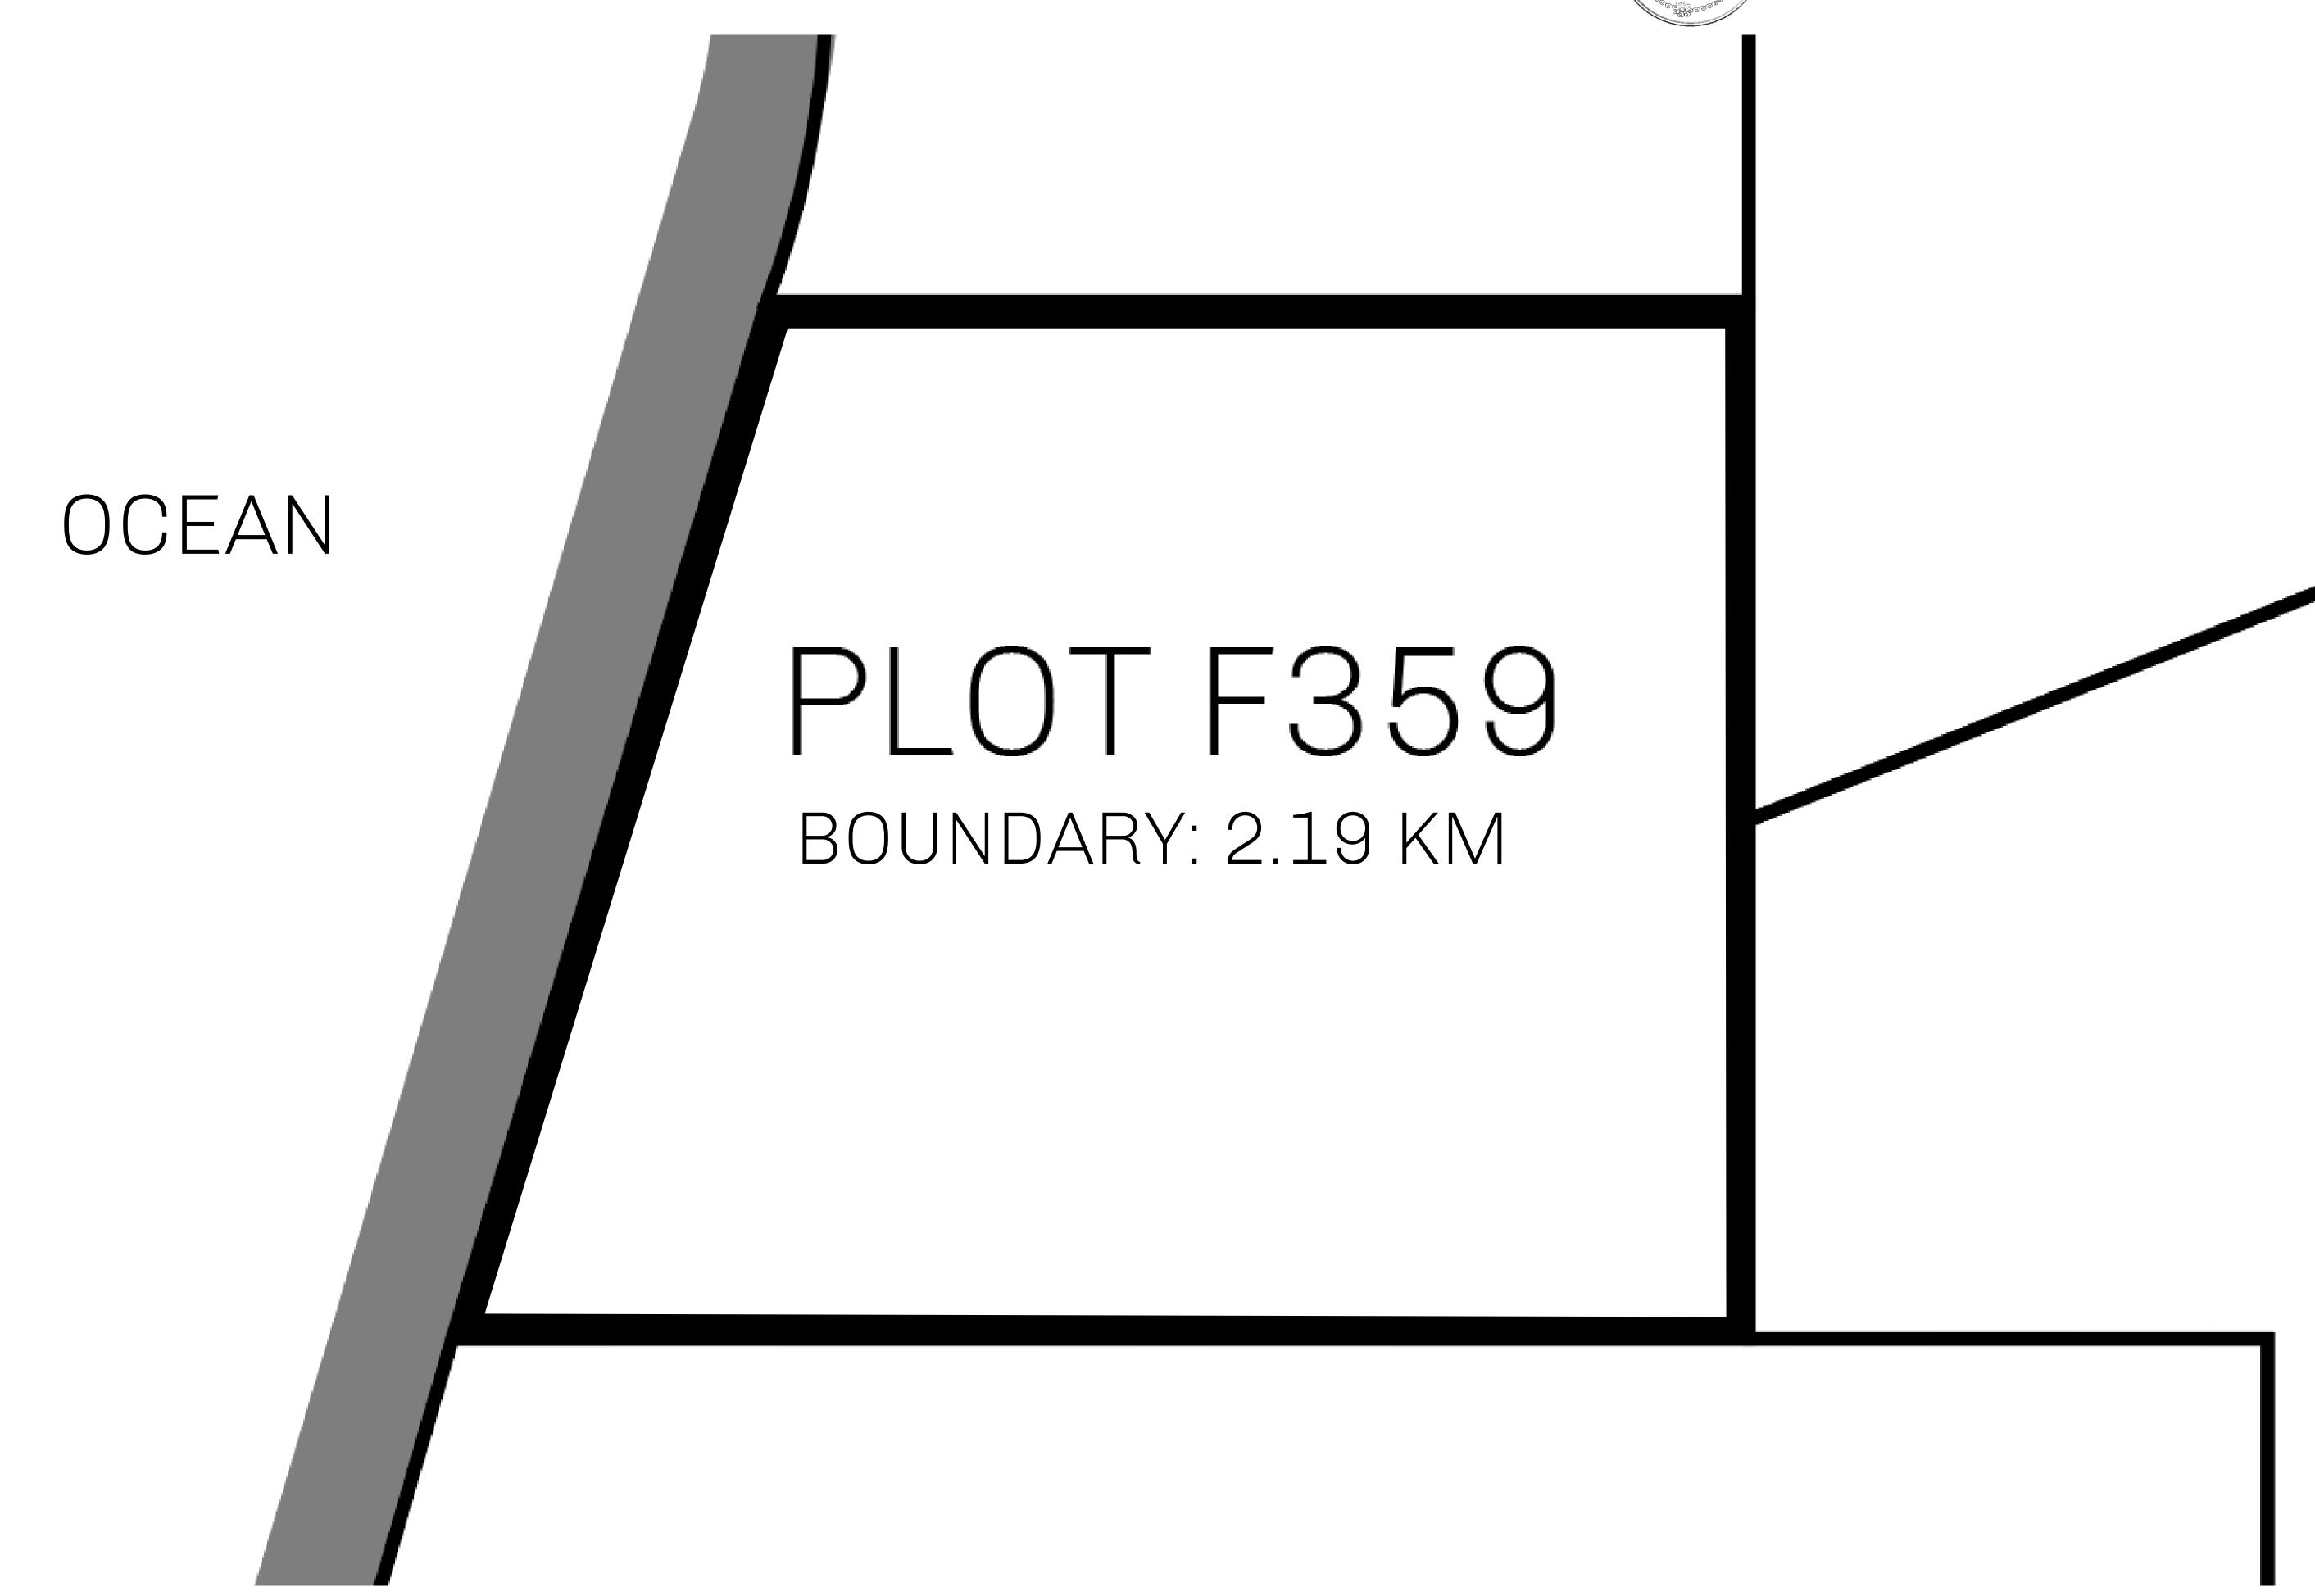

## GEOGRAPHY

COASTLINE
BORDERS
HIGHEST POINT
LOWEST POINT
PLOTS
SCALE

73.54 KM (45.70 MILES)

OCEAN

MOUNT PLUTUS +2349 M

THE DWARF'S MINE -215 M

490 1:50000

| H.M. LNFT Land Registry |                                                                                                                            | TITLE NUMBER |                  |     |               |
|-------------------------|----------------------------------------------------------------------------------------------------------------------------|--------------|------------------|-----|---------------|
|                         |                                                                                                                            | F359-221121  |                  |     |               |
| ADMINISTRATIVE AREA     | ISLE OF FUND                                                                                                               | ISSUED       | 22 November 2021 | BJ. | SCALE 1/50000 |
| OWNER ENTITLEMENT       | Type W-IOF: Share of 0.1% of all BUN sales based on number of NFT Stories minted (rewarded in Credits); Mint 4 NFT Stories |              |                  |     |               |