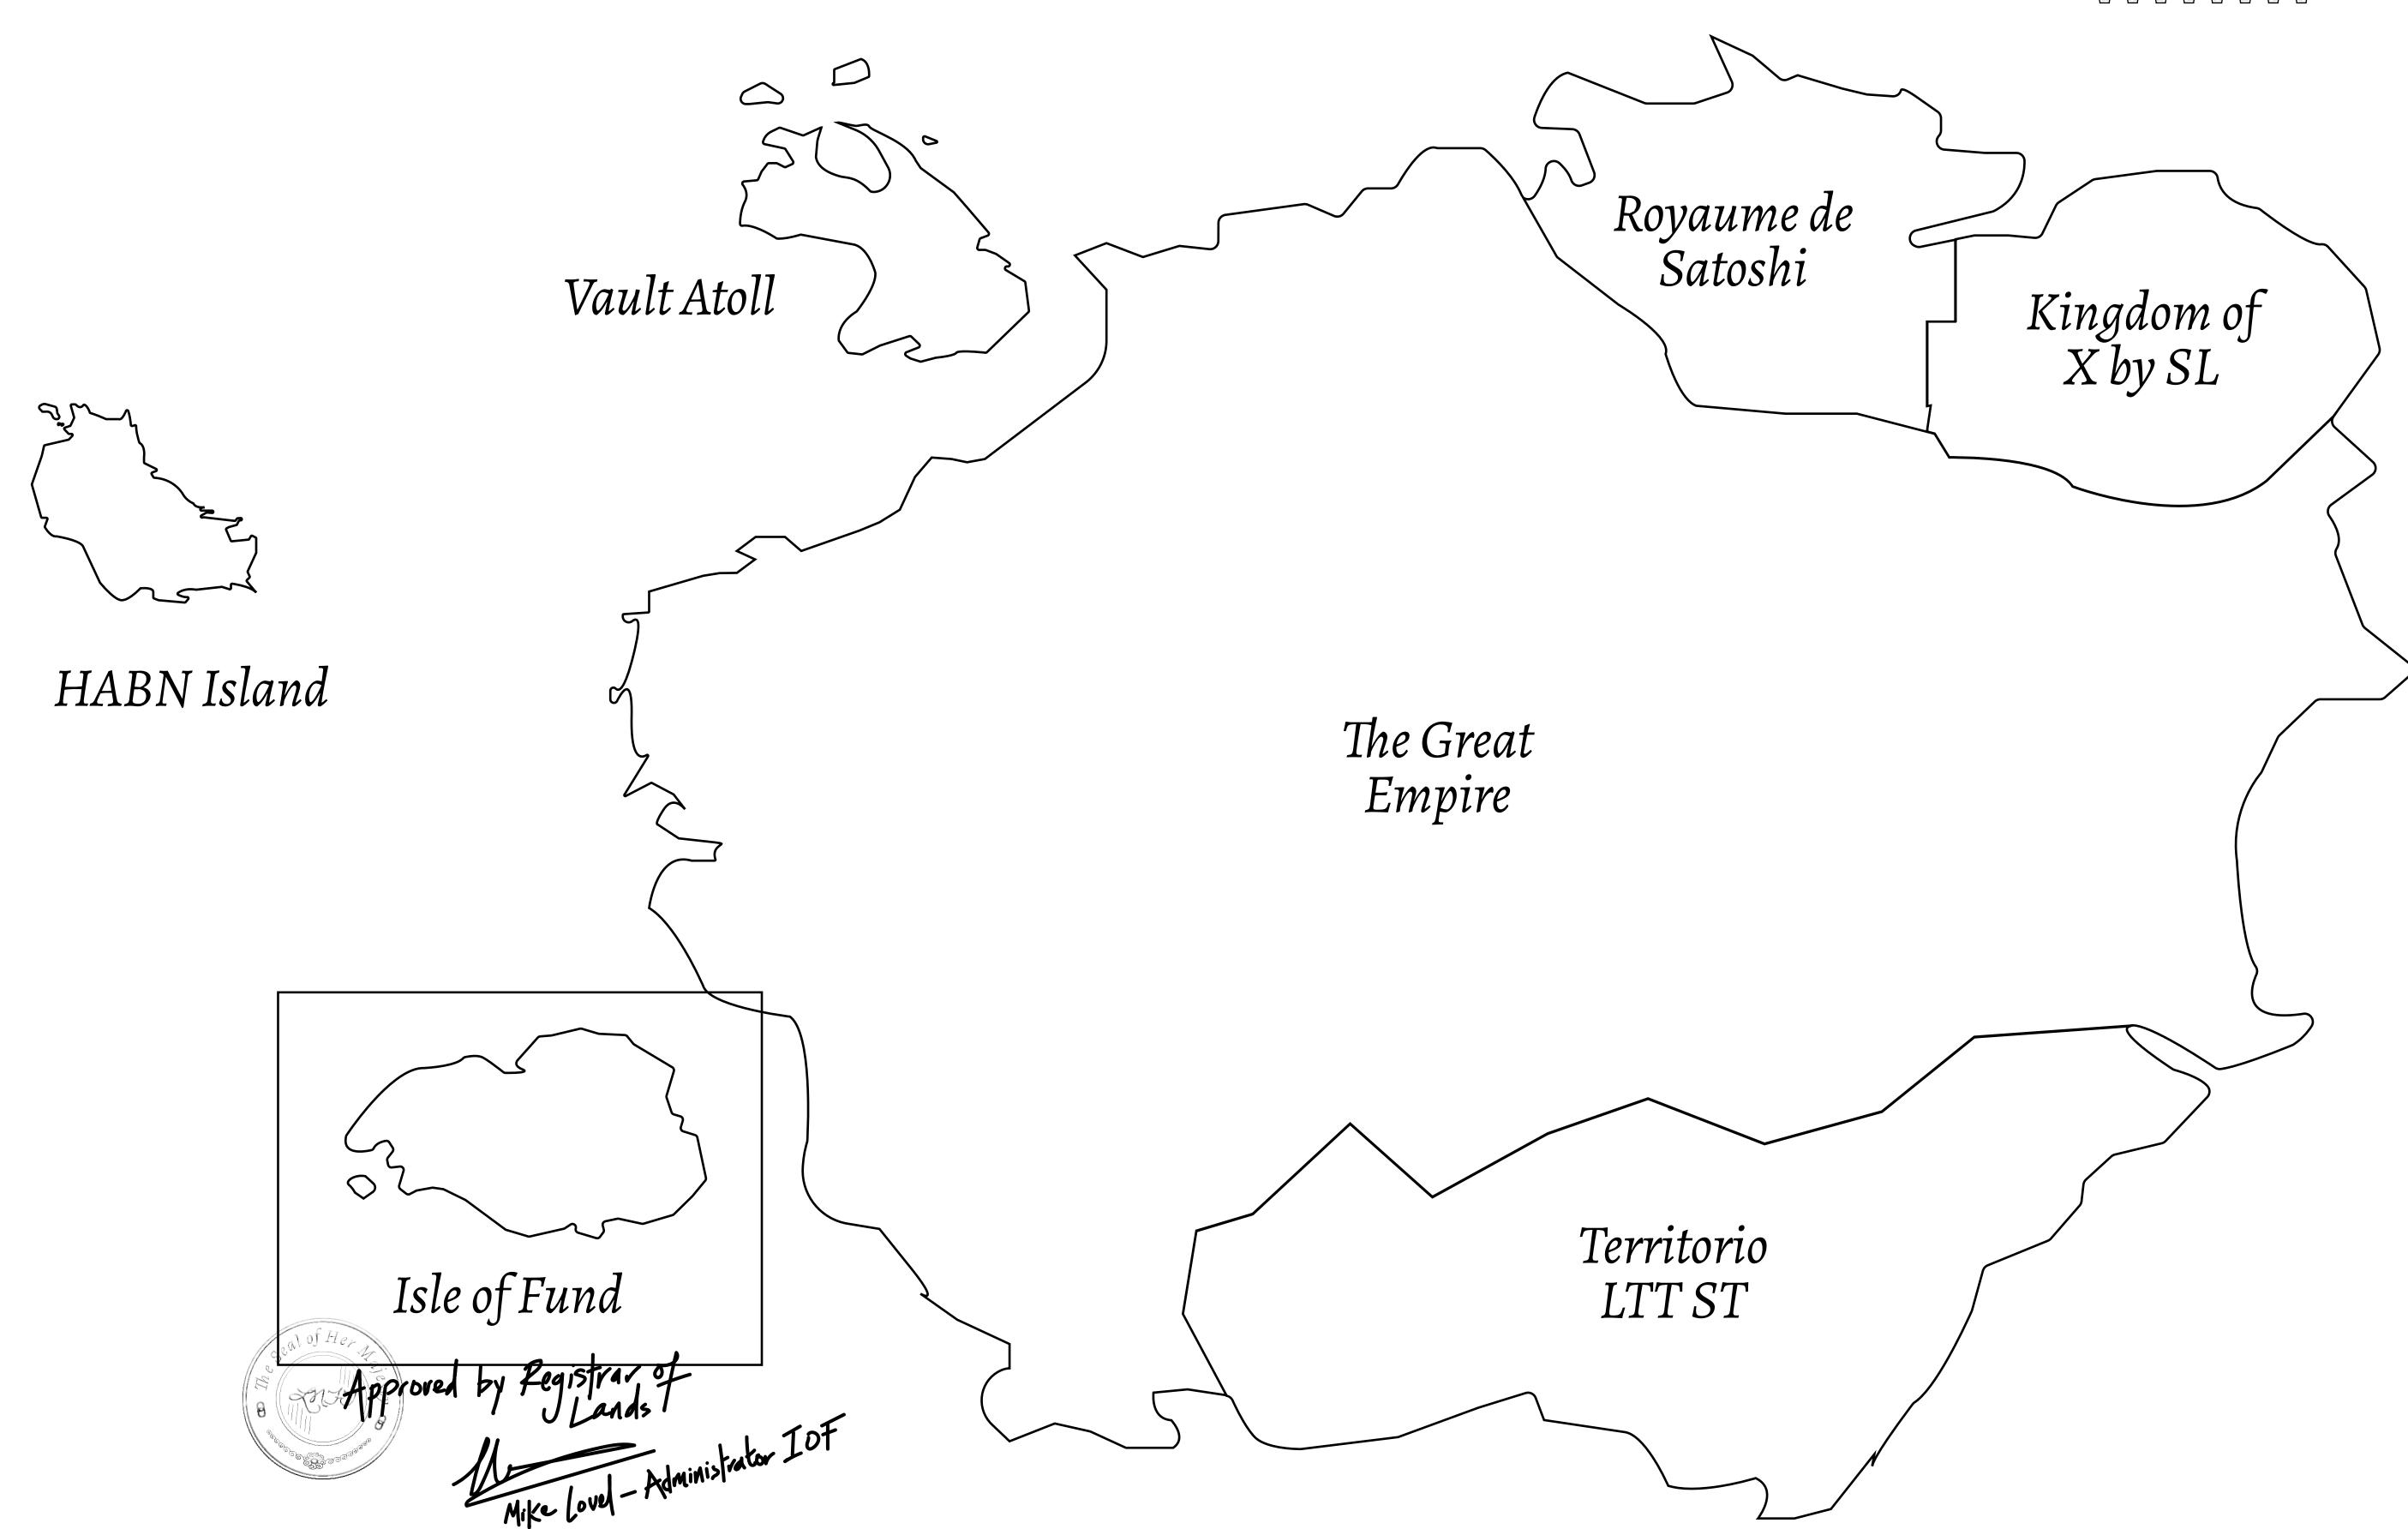

## THE FINANCIERS

Often known as the "paperwork" center of Loot NFT World, the Isle of Fund is the destination for landowners to manage their plots. Plots grant rights embodied in revenue-bearing NFTs (or RB-NFTs), such as minting of NFT stories, receiving USDC platform credit rewards from the World's economic activities, and more. Its people are the leaders in NFT-wrapped instrument experimentations which occurs at the Stakeholder's Building.

## GEOGRAPHY

COASTLINE
BORDERS
HIGHEST POINT
LOWEST POINT
PLOTS
SCALE

73.54 KM (45.70 MILES)

OCEAN

MOUNT PLUTUS +2349 M

THE DWARF'S MINE -215 M

490 1:50000

| H.M. LNFT Land Registry |                                                                                                                            | TITLE NUMBER            |     |               |
|-------------------------|----------------------------------------------------------------------------------------------------------------------------|-------------------------|-----|---------------|
|                         |                                                                                                                            | F355-221121             |     |               |
| ADMINISTRATIVE AREA     | ISLE OF FUND                                                                                                               | ISSUED 22 November 2021 | BJ. | SCALE 1/50000 |
| OWNER ENTITLEMENT       | Type W-IOF: Share of 0.1% of all BUN sales based on number of NFT Stories minted (rewarded in Credits); Mint 4 NFT Stories |                         |     |               |