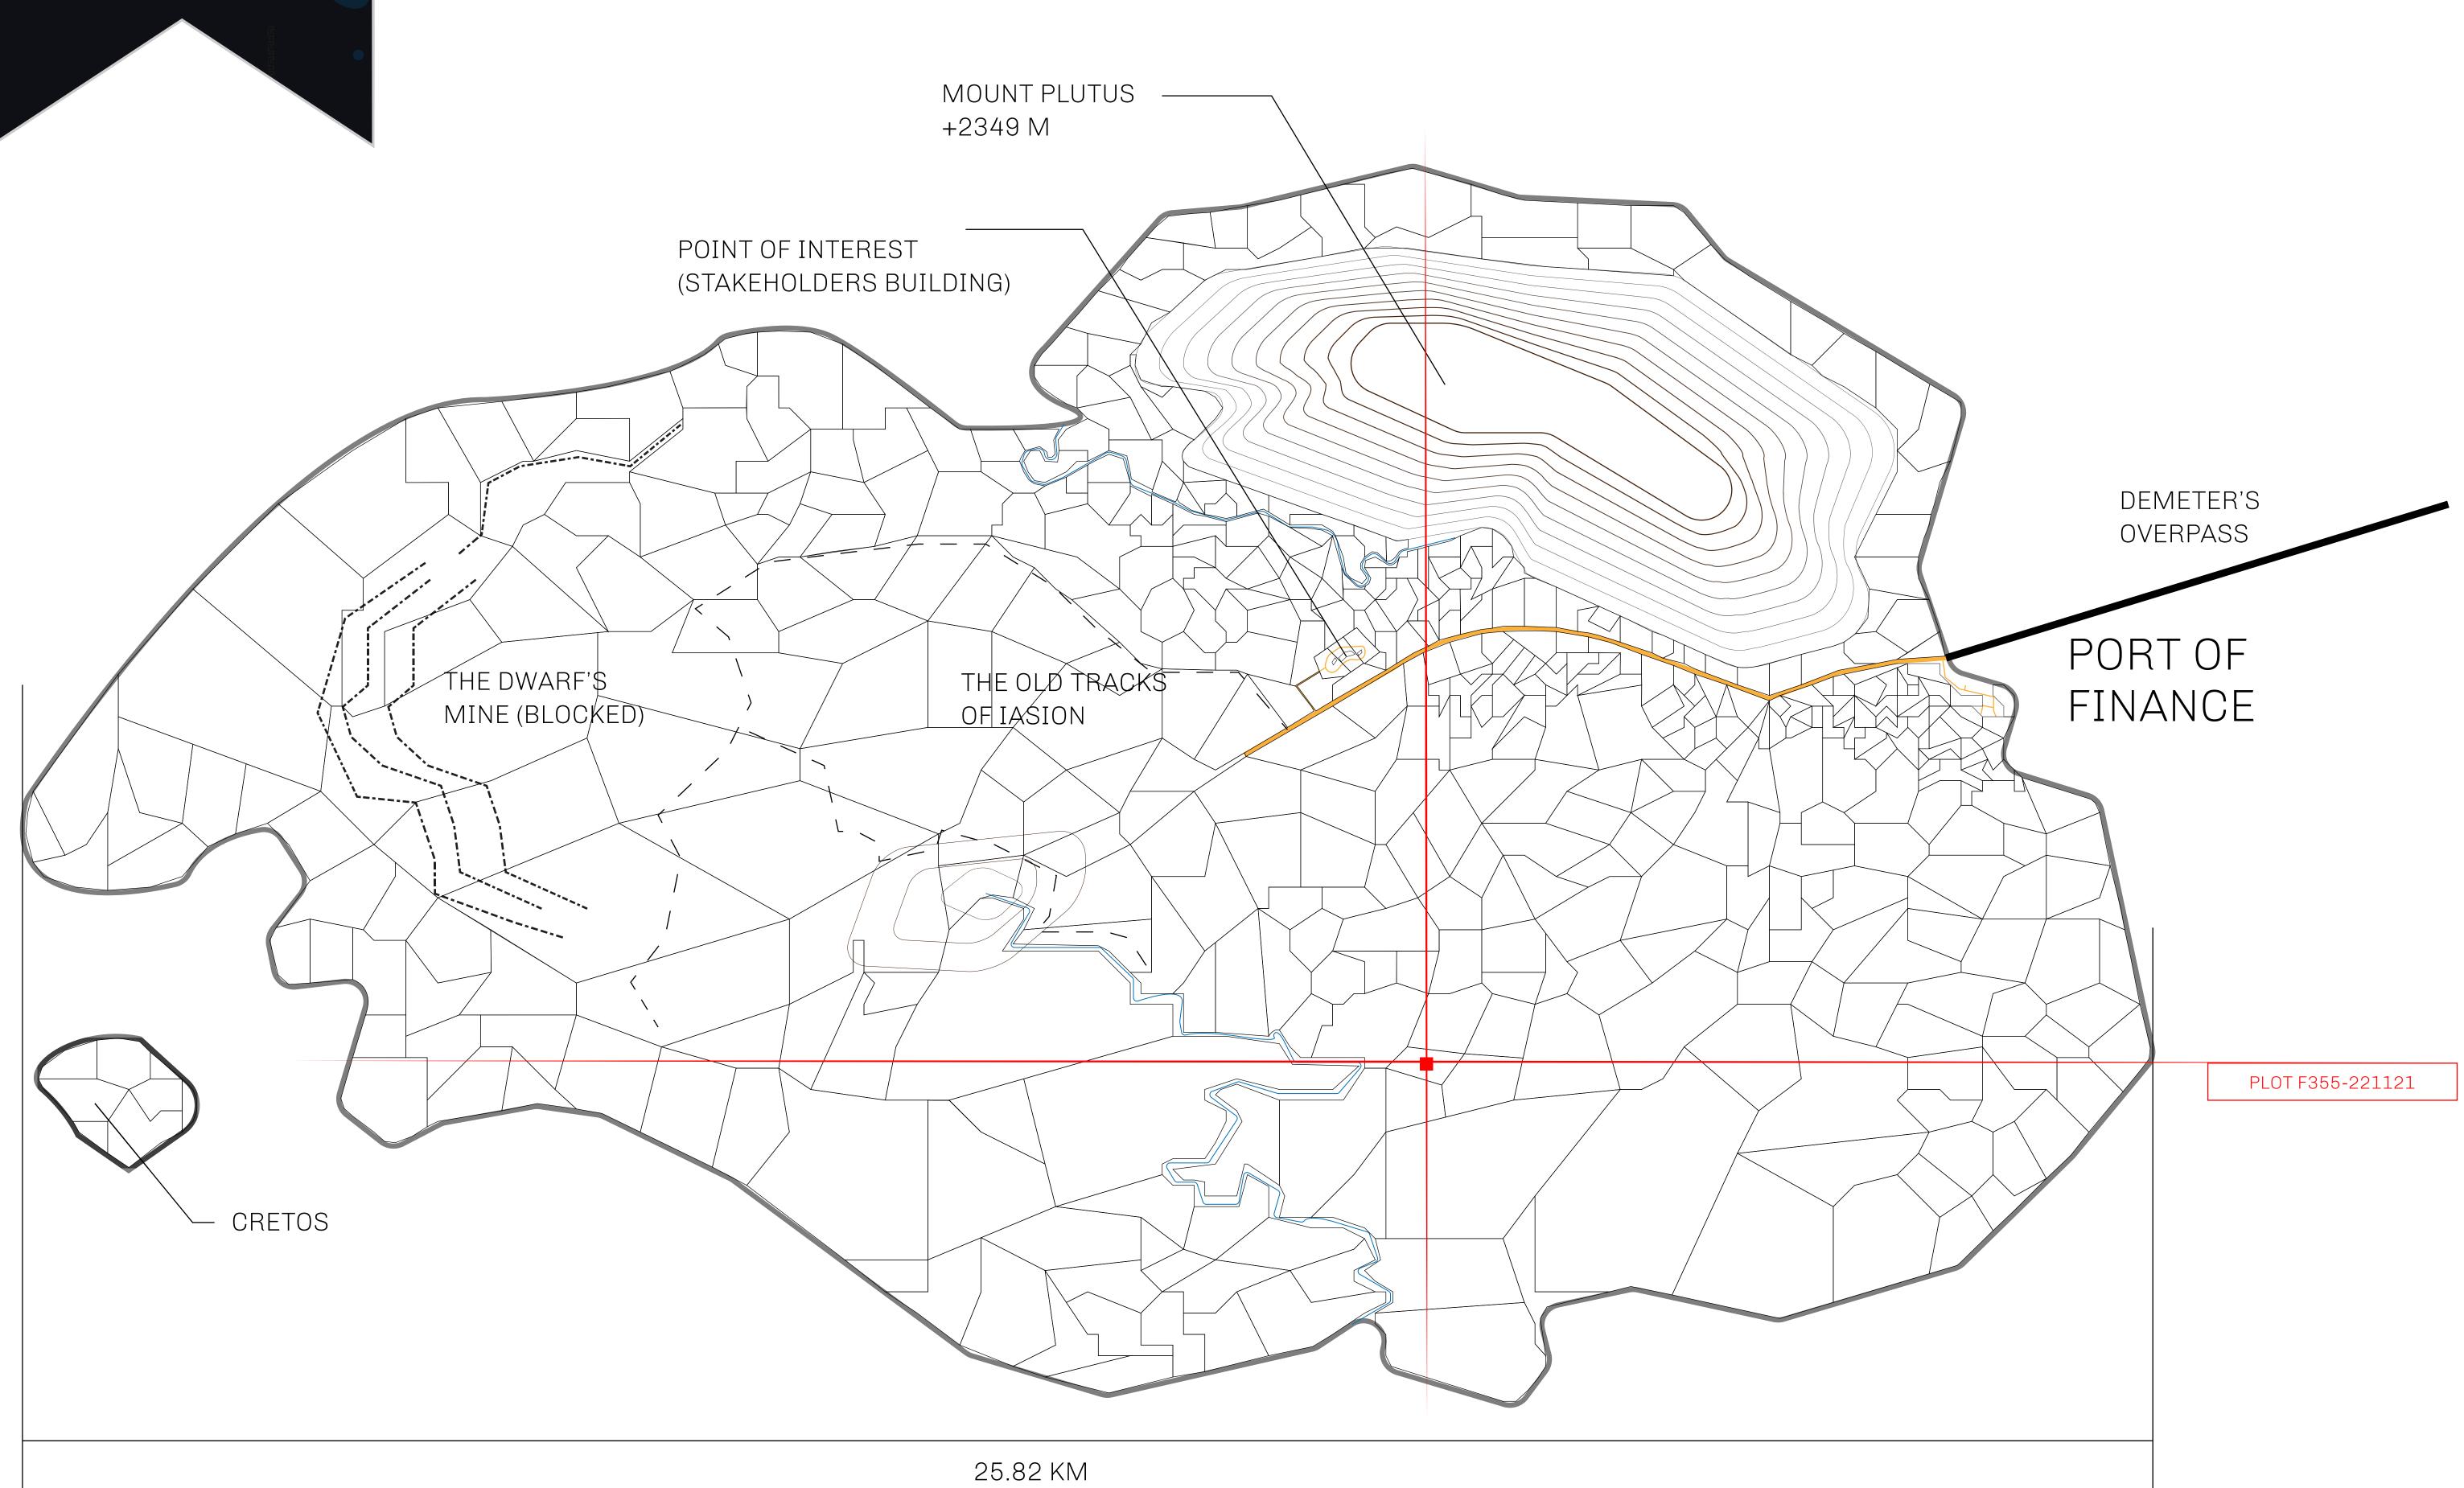

## GEOGRAPHY

COASTLINE
BORDERS
HIGHEST POINT
LOWEST POINT
PLOTS
SCALE

73.54 KM (45.70 MILES)

OCEAN

MOUNT PLUTUS +2349 M

THE DWARF'S MINE -215 M

490 1:50000

| H.M. LNFT Land Registry |                                                                                                                            | TITLE NUMBER            |     |               |
|-------------------------|----------------------------------------------------------------------------------------------------------------------------|-------------------------|-----|---------------|
|                         |                                                                                                                            | F355-221121             |     |               |
| ADMINISTRATIVE AREA     | ISLE OF FUND                                                                                                               | ISSUED 22 November 2021 | BJ. | SCALE 1/50000 |
| OWNER ENTITLEMENT       | Type W-IOF: Share of 0.1% of all BUN sales based on number of NFT Stories minted (rewarded in Credits); Mint 4 NFT Stories |                         |     |               |

PLOT F35 BOUNDARY: 2.24 KM PL0T F313