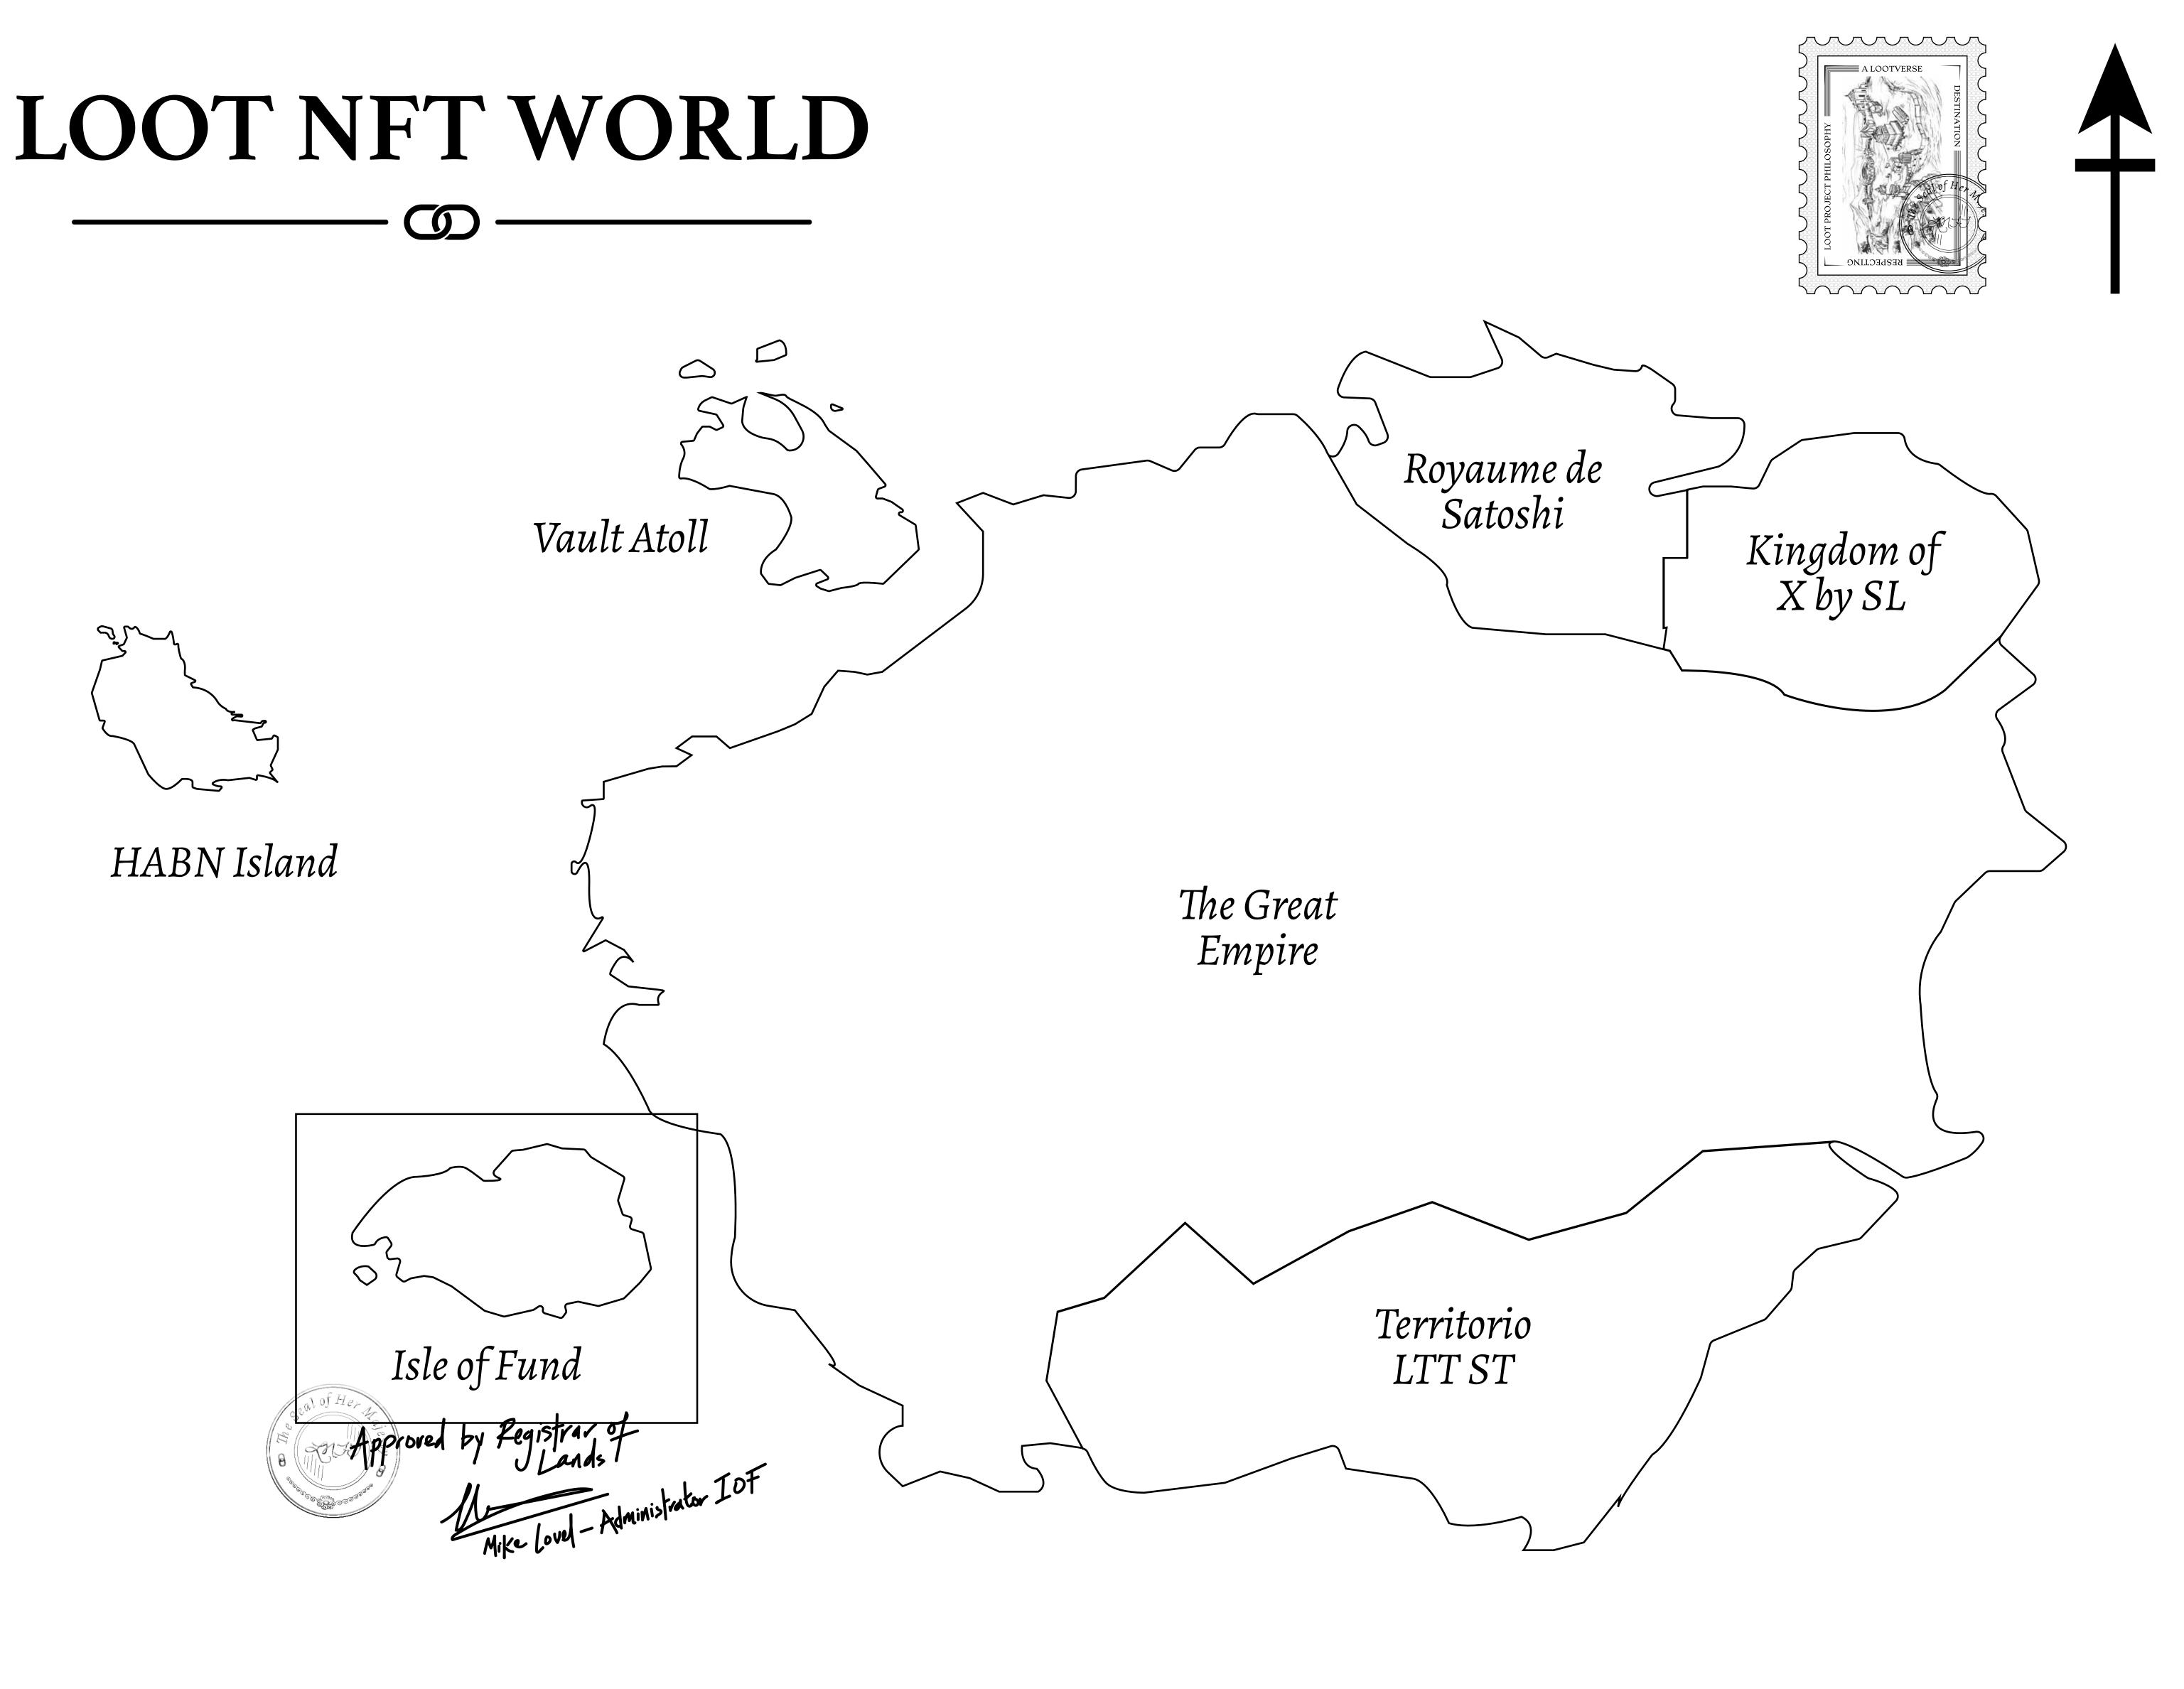

# H.M. LNFT Land Registry

ADMINISTRATIVE AREA

OWNER ENTITLEMENT

**ISLE OF** 

Type W-IOF: S (rewarded in C

| y                               | TITLE NUMBER<br><b>F353-221121</b> |                     |              |                         |
|---------------------------------|------------------------------------|---------------------|--------------|-------------------------|
|                                 |                                    |                     |              |                         |
| Share of 0.1%<br>Credits); Mint |                                    | sales based on numb | oer of NFT S | Stories minted          |
| 7                               |                                    |                     |              | So Carton a sage        |
|                                 |                                    |                     |              | THE OLD TI<br>OF IASION |
|                                 |                                    |                     |              | UF IASIUN               |
|                                 |                                    |                     |              |                         |
|                                 |                                    |                     |              |                         |
|                                 |                                    |                     |              |                         |
|                                 | PL(                                | ОТ F35              | 53           |                         |
|                                 | BOUN                               | IDARY: 8.50         | ΚM           |                         |
|                                 |                                    |                     |              |                         |
|                                 |                                    |                     |              |                         |
|                                 |                                    |                     |              |                         |
|                                 |                                    |                     |              |                         |
|                                 |                                    |                     |              | / P                     |
|                                 |                                    |                     |              |                         |
|                                 |                                    |                     |              |                         |
|                                 |                                    | •                   |              | \                       |