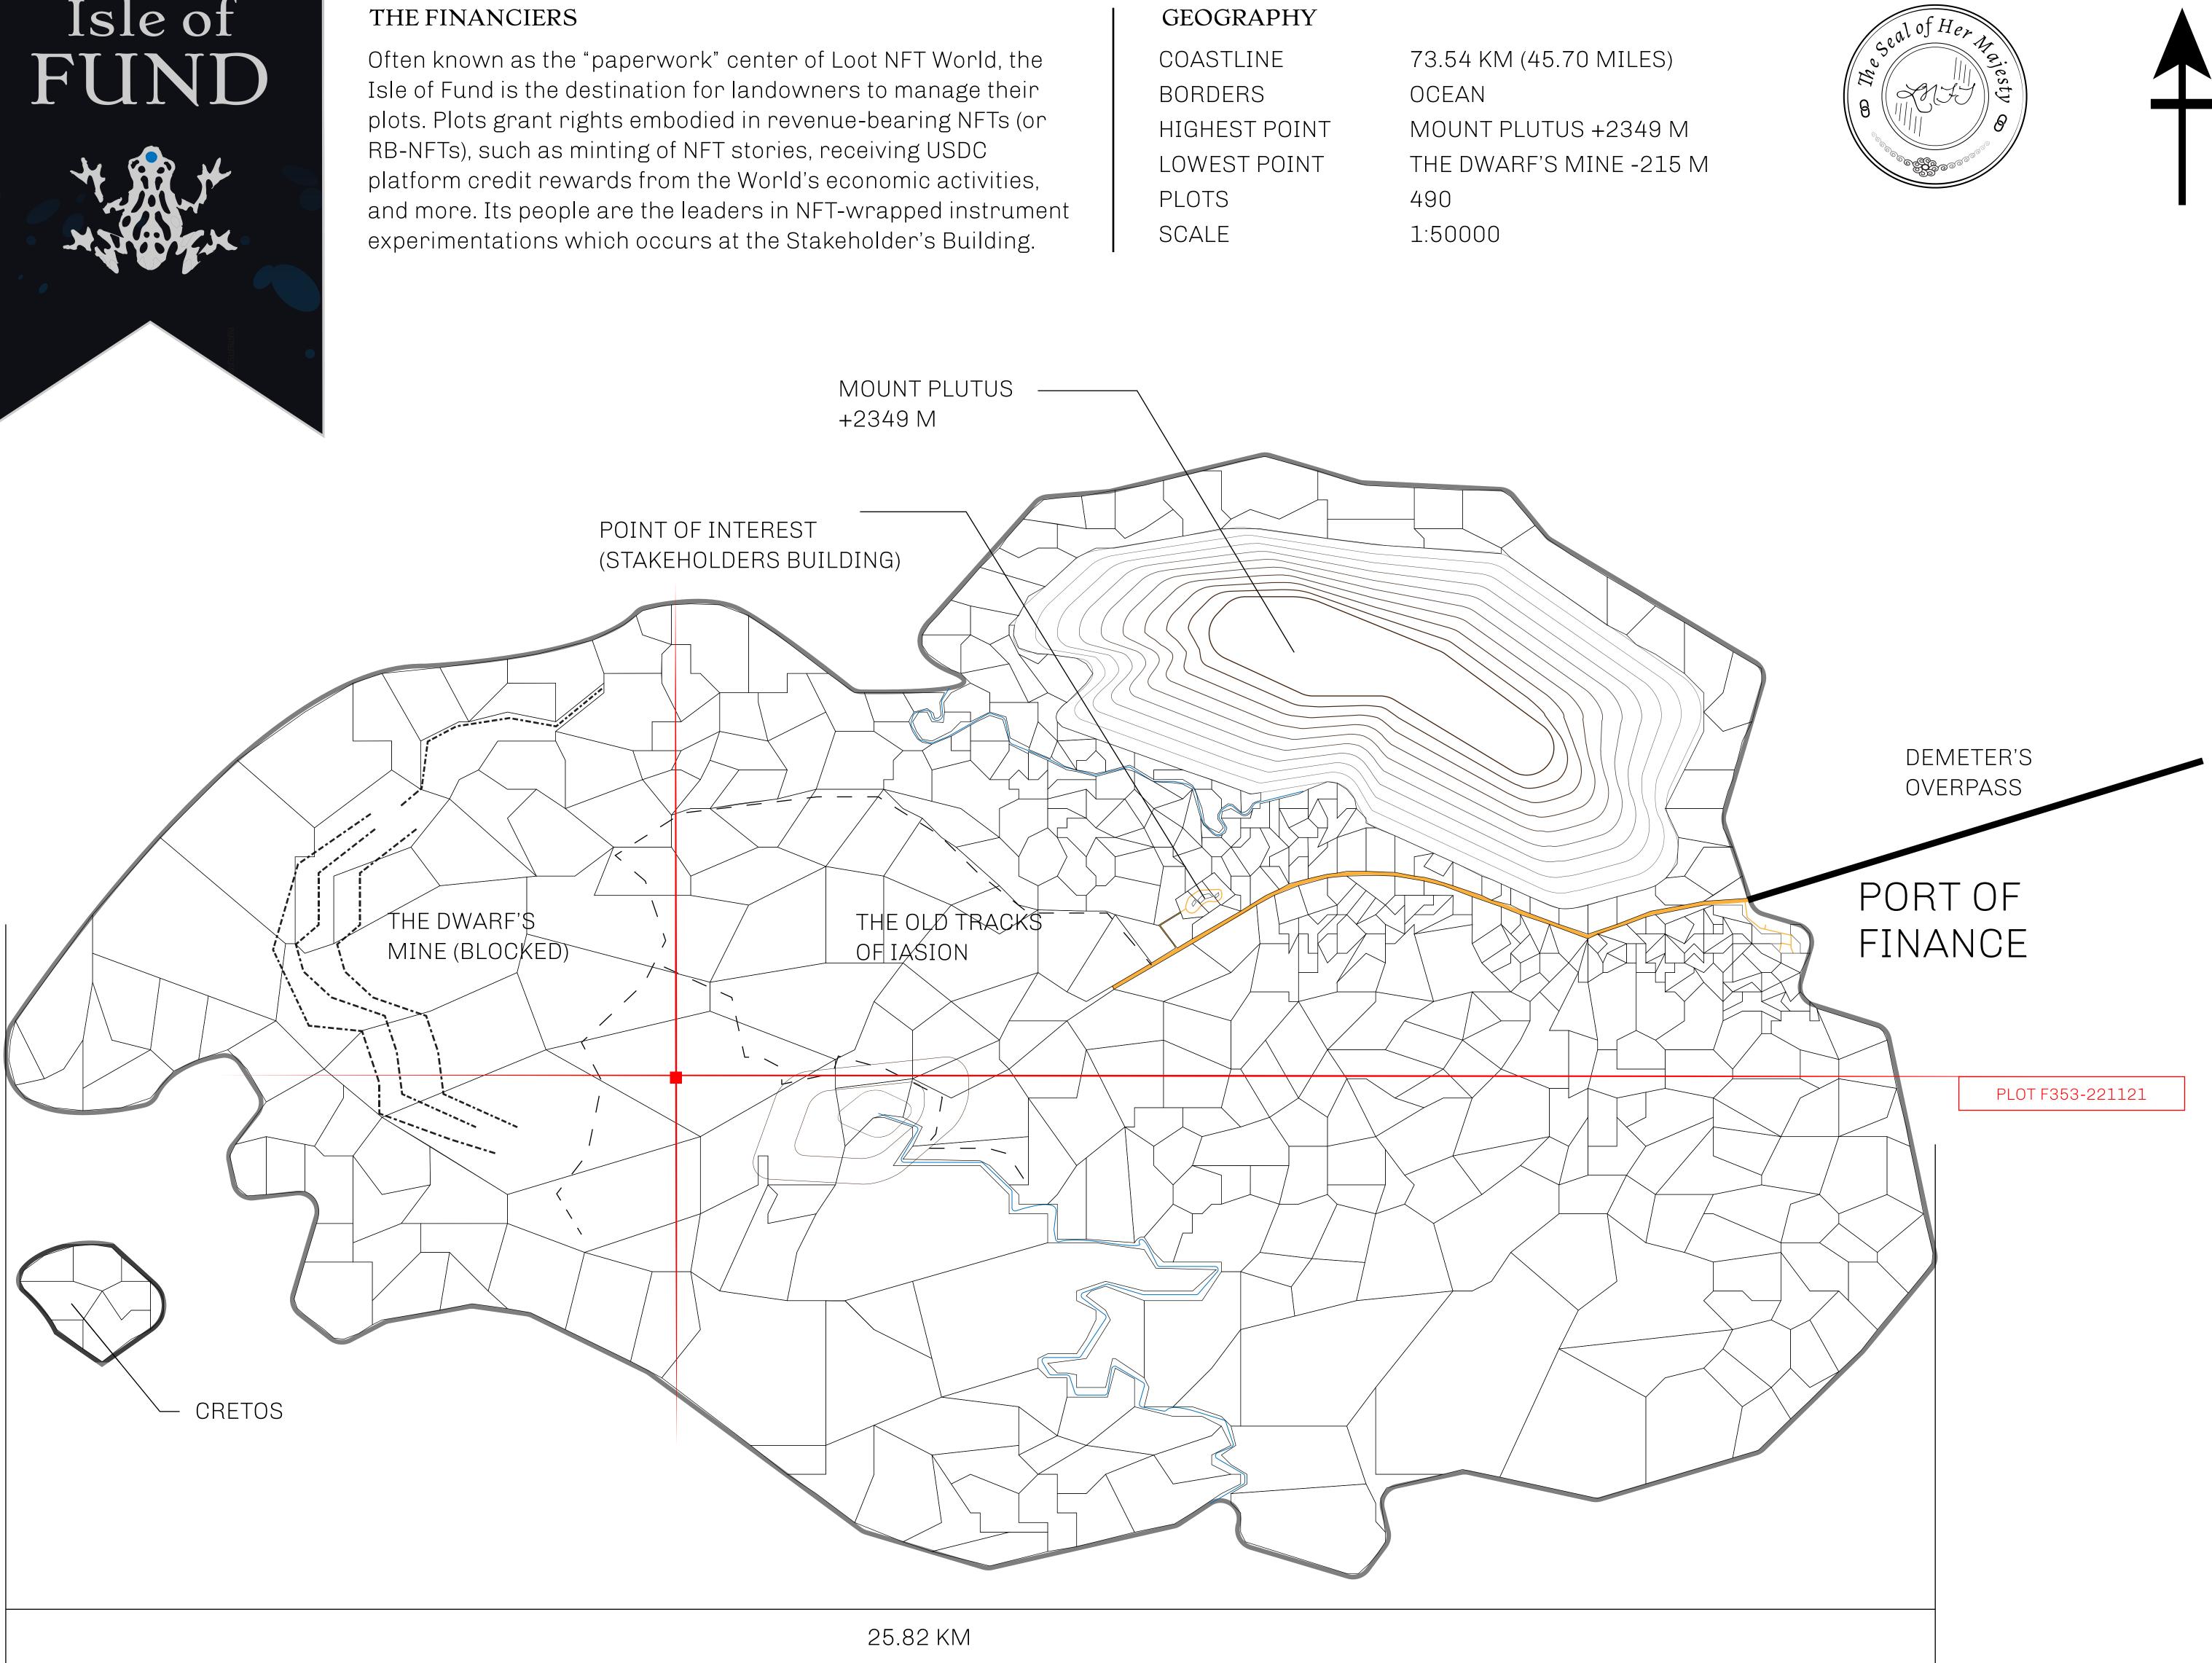

# H.M. LNFT Land Registry

ADMINISTRATIVE AREA

OWNER ENTITLEMENT

**ISLE OF** 

Type W-IOF: S (rewarded in C

| y                               | TITLE NUMBER<br><b>F353-221121</b> |                     |              |                         |
|---------------------------------|------------------------------------|---------------------|--------------|-------------------------|
|                                 |                                    |                     |              |                         |
| Share of 0.1%<br>Credits); Mint |                                    | sales based on numb | oer of NFT S | Stories minted          |
| 7                               |                                    |                     |              | So Carton a sage        |
|                                 |                                    |                     |              | THE OLD TI<br>OF IASION |
|                                 |                                    |                     |              | UF IASIUN               |
|                                 |                                    |                     |              |                         |
|                                 |                                    |                     |              |                         |
|                                 |                                    |                     |              |                         |
|                                 | PL(                                | ОТ F35              | 53           |                         |
|                                 | BOUN                               | IDARY: 8.50         | ΚM           |                         |
|                                 |                                    |                     |              |                         |
|                                 |                                    |                     |              |                         |
|                                 |                                    |                     |              |                         |
|                                 |                                    |                     |              |                         |
|                                 |                                    |                     |              | / P                     |
|                                 |                                    |                     |              |                         |
|                                 |                                    |                     |              |                         |
|                                 |                                    | •                   |              | \                       |

### RACKS

## PLOT F369