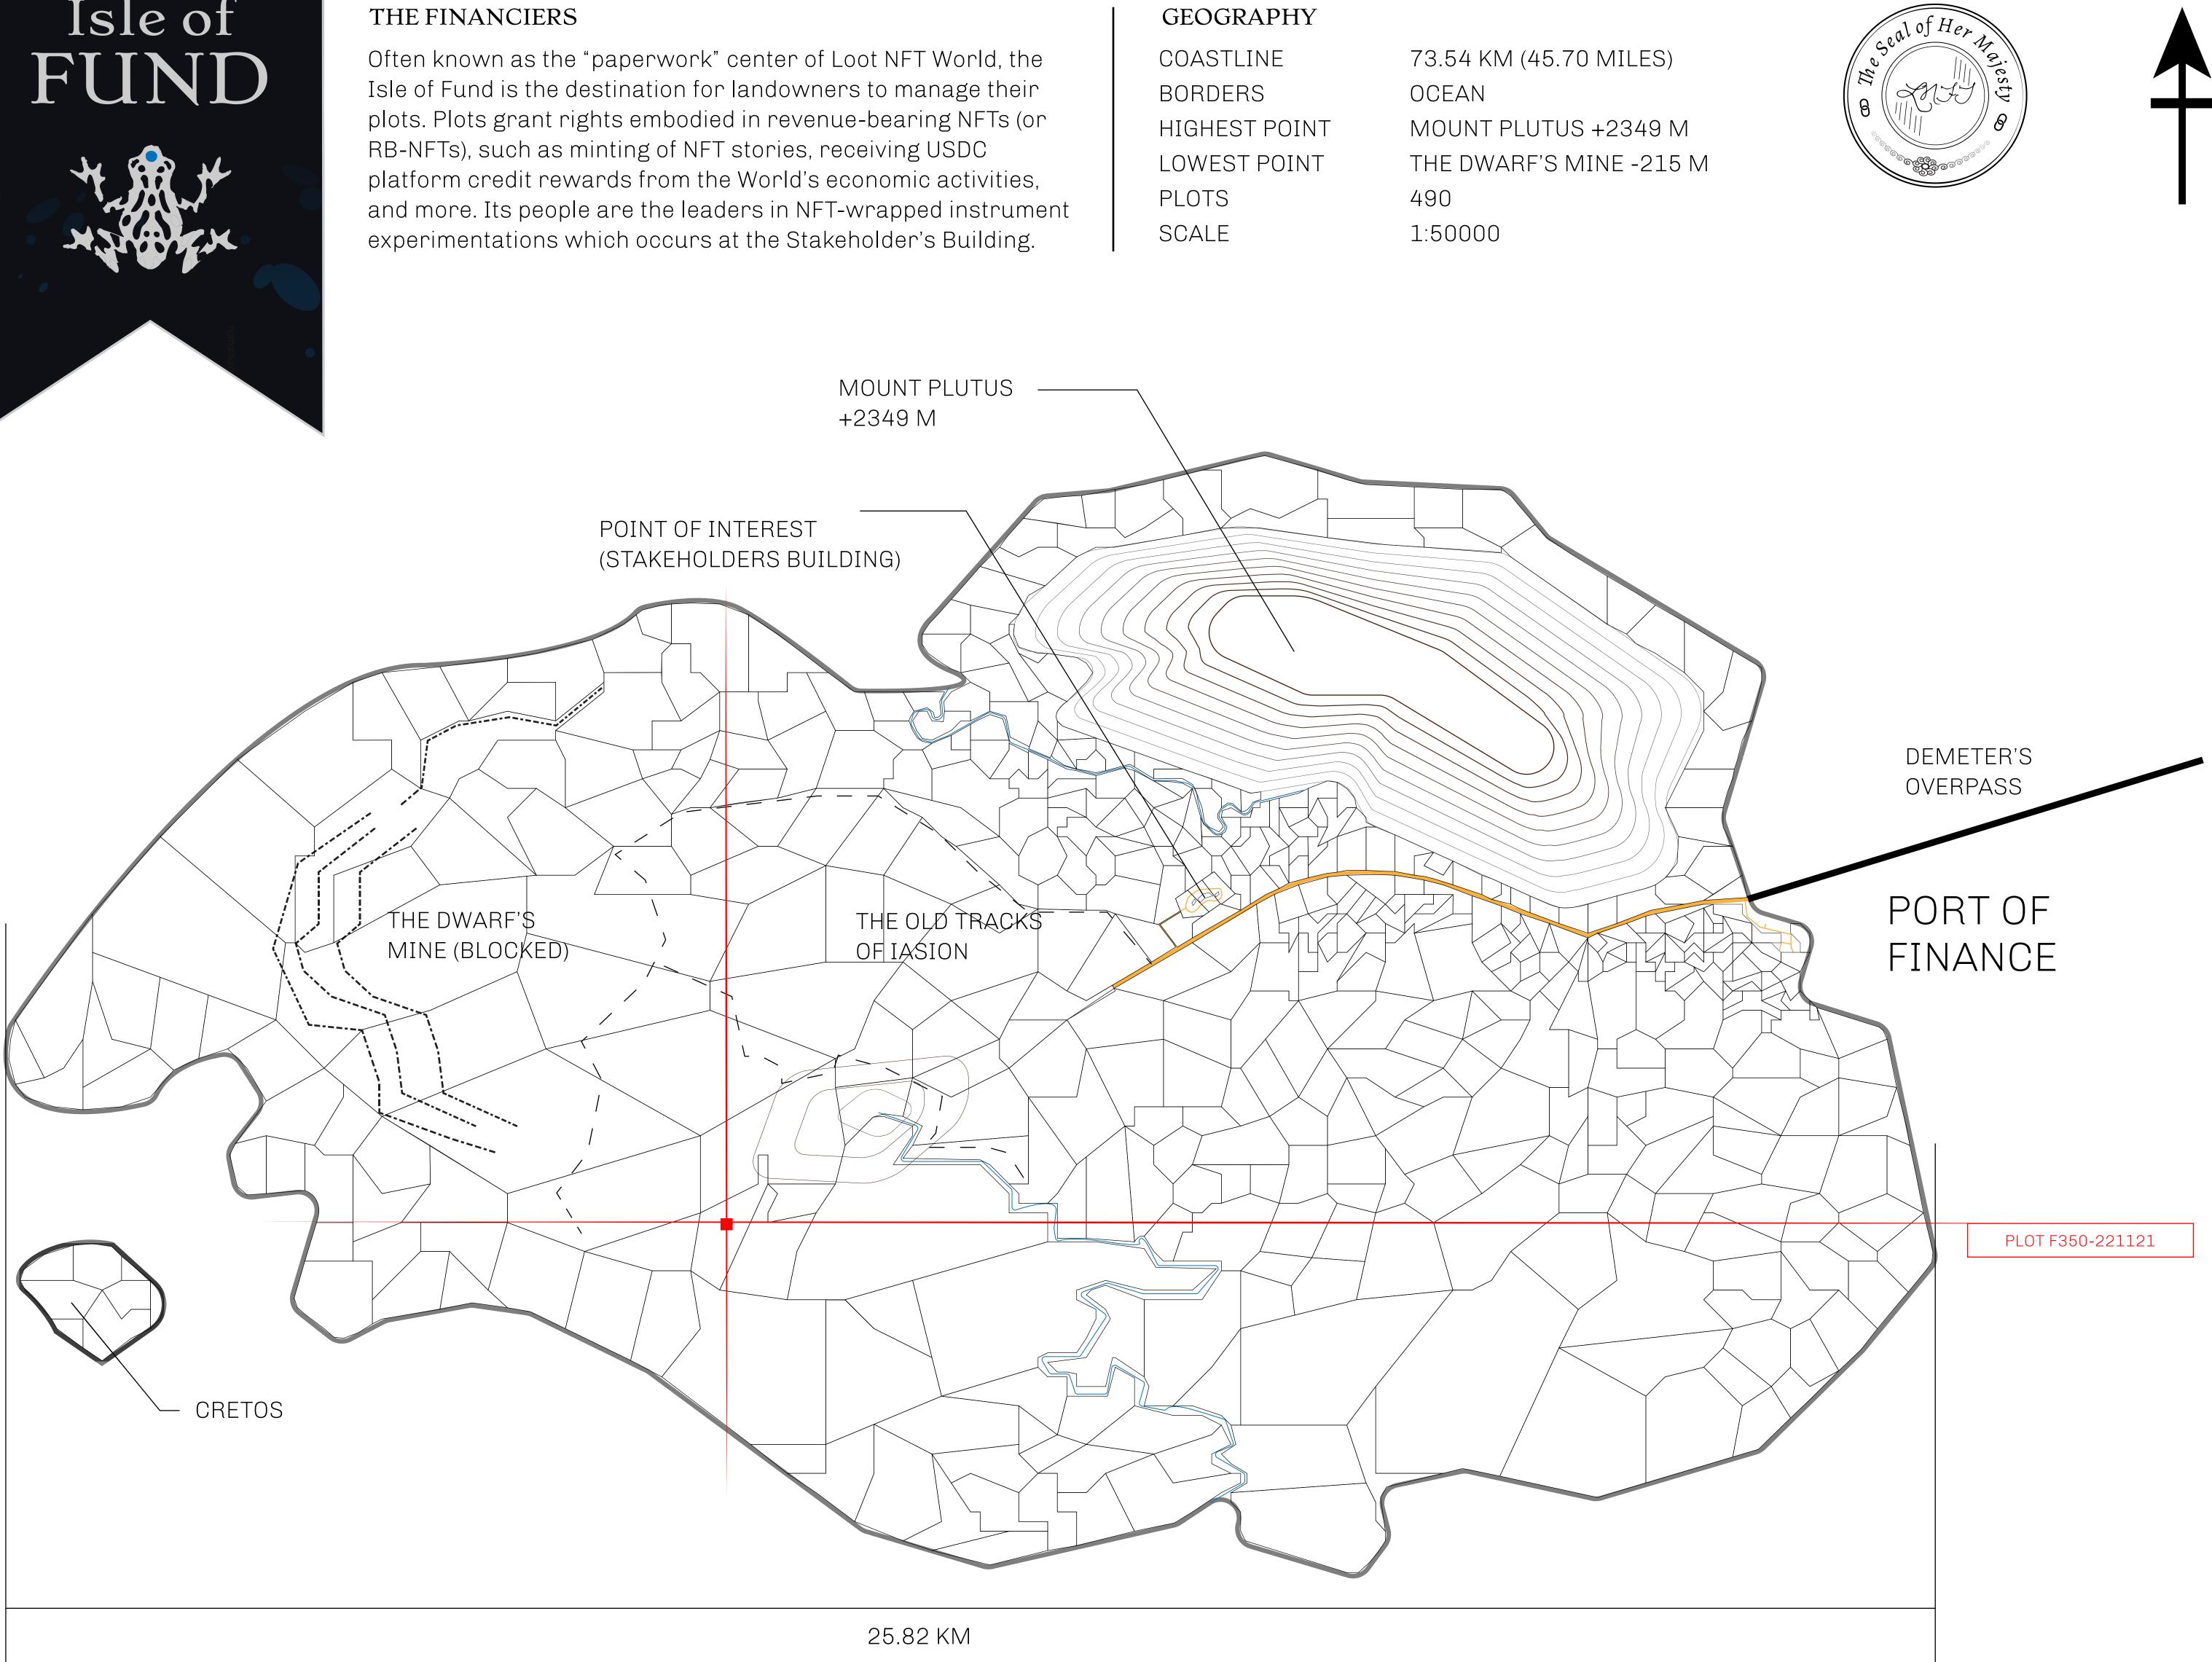

## H.M. LNFT Land Registry

ADMINISTRATIVE AREA

OWNER ENTITLEMENT

**ISLE OF** 

Type W-IOF: S (rewarded in C

## PLOT F352

|                                 | TITLE NUMBER<br><b>F350-221121</b> |                    |              |                |
|---------------------------------|------------------------------------|--------------------|--------------|----------------|
| y                               |                                    |                    |              |                |
| FUND                            | ISSUED                             | 22 November 2021   | Jo.J.        | SCALE 1/50000  |
| Share of 0.1%<br>Credits); Mint |                                    | sales based on num | ber of NFT S | Stories minted |
|                                 | PLOT                               | F350<br>: 4.58 KM  | PLOT         | F348           |
|                                 |                                    |                    |              |                |