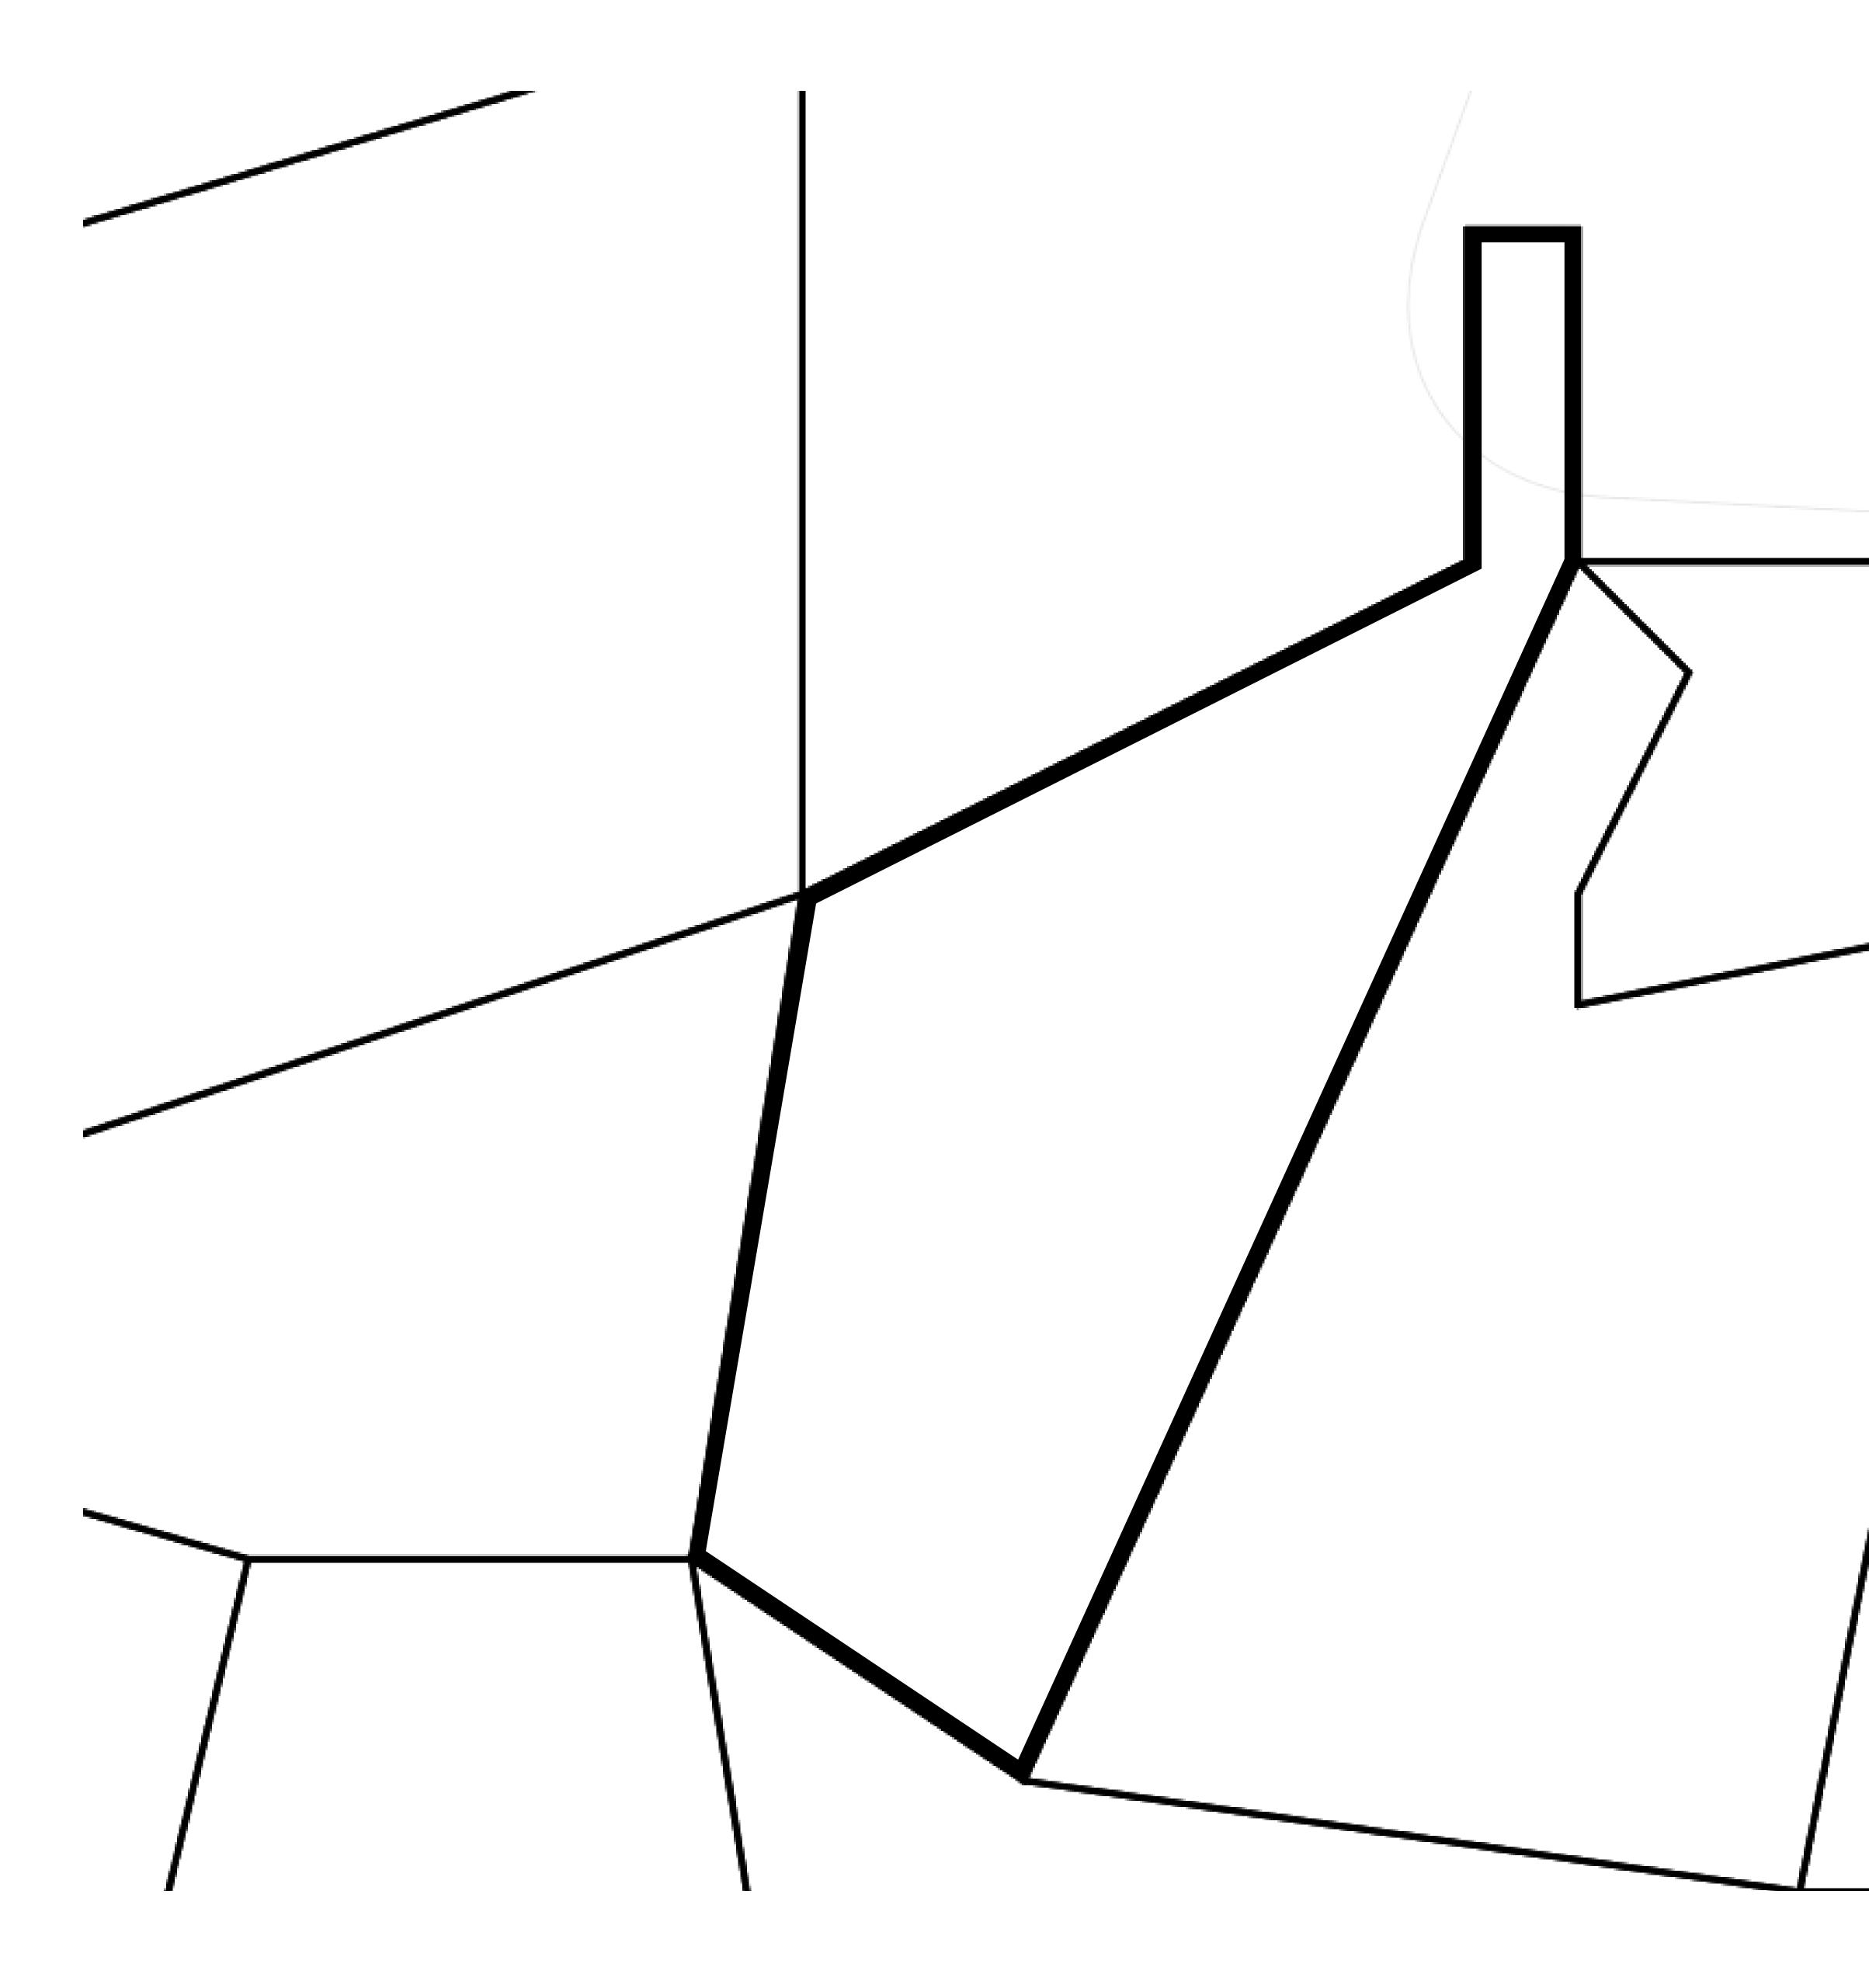

## PLOT F352

|                                 | TITLE NUMBER<br><b>F350-221121</b> |                    |              |                |
|---------------------------------|------------------------------------|--------------------|--------------|----------------|
| y                               |                                    |                    |              |                |
| FUND                            | ISSUED                             | 22 November 2021   | Jo.J.        | SCALE 1/50000  |
| Share of 0.1%<br>Credits); Mint |                                    | sales based on num | ber of NFT S | Stories minted |
|                                 | PLOT                               | F350<br>: 4.58 KM  | PLOT         | F348           |
|                                 |                                    |                    |              |                |