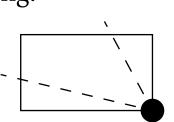

OFFICIAL PERSPECTIVE SHEET FOR FILING

Indicate vantage point for each drawing. Copy and mark each sheet required prior to filing.

Guide - Vantage point should be indicated as shown in the diagram: