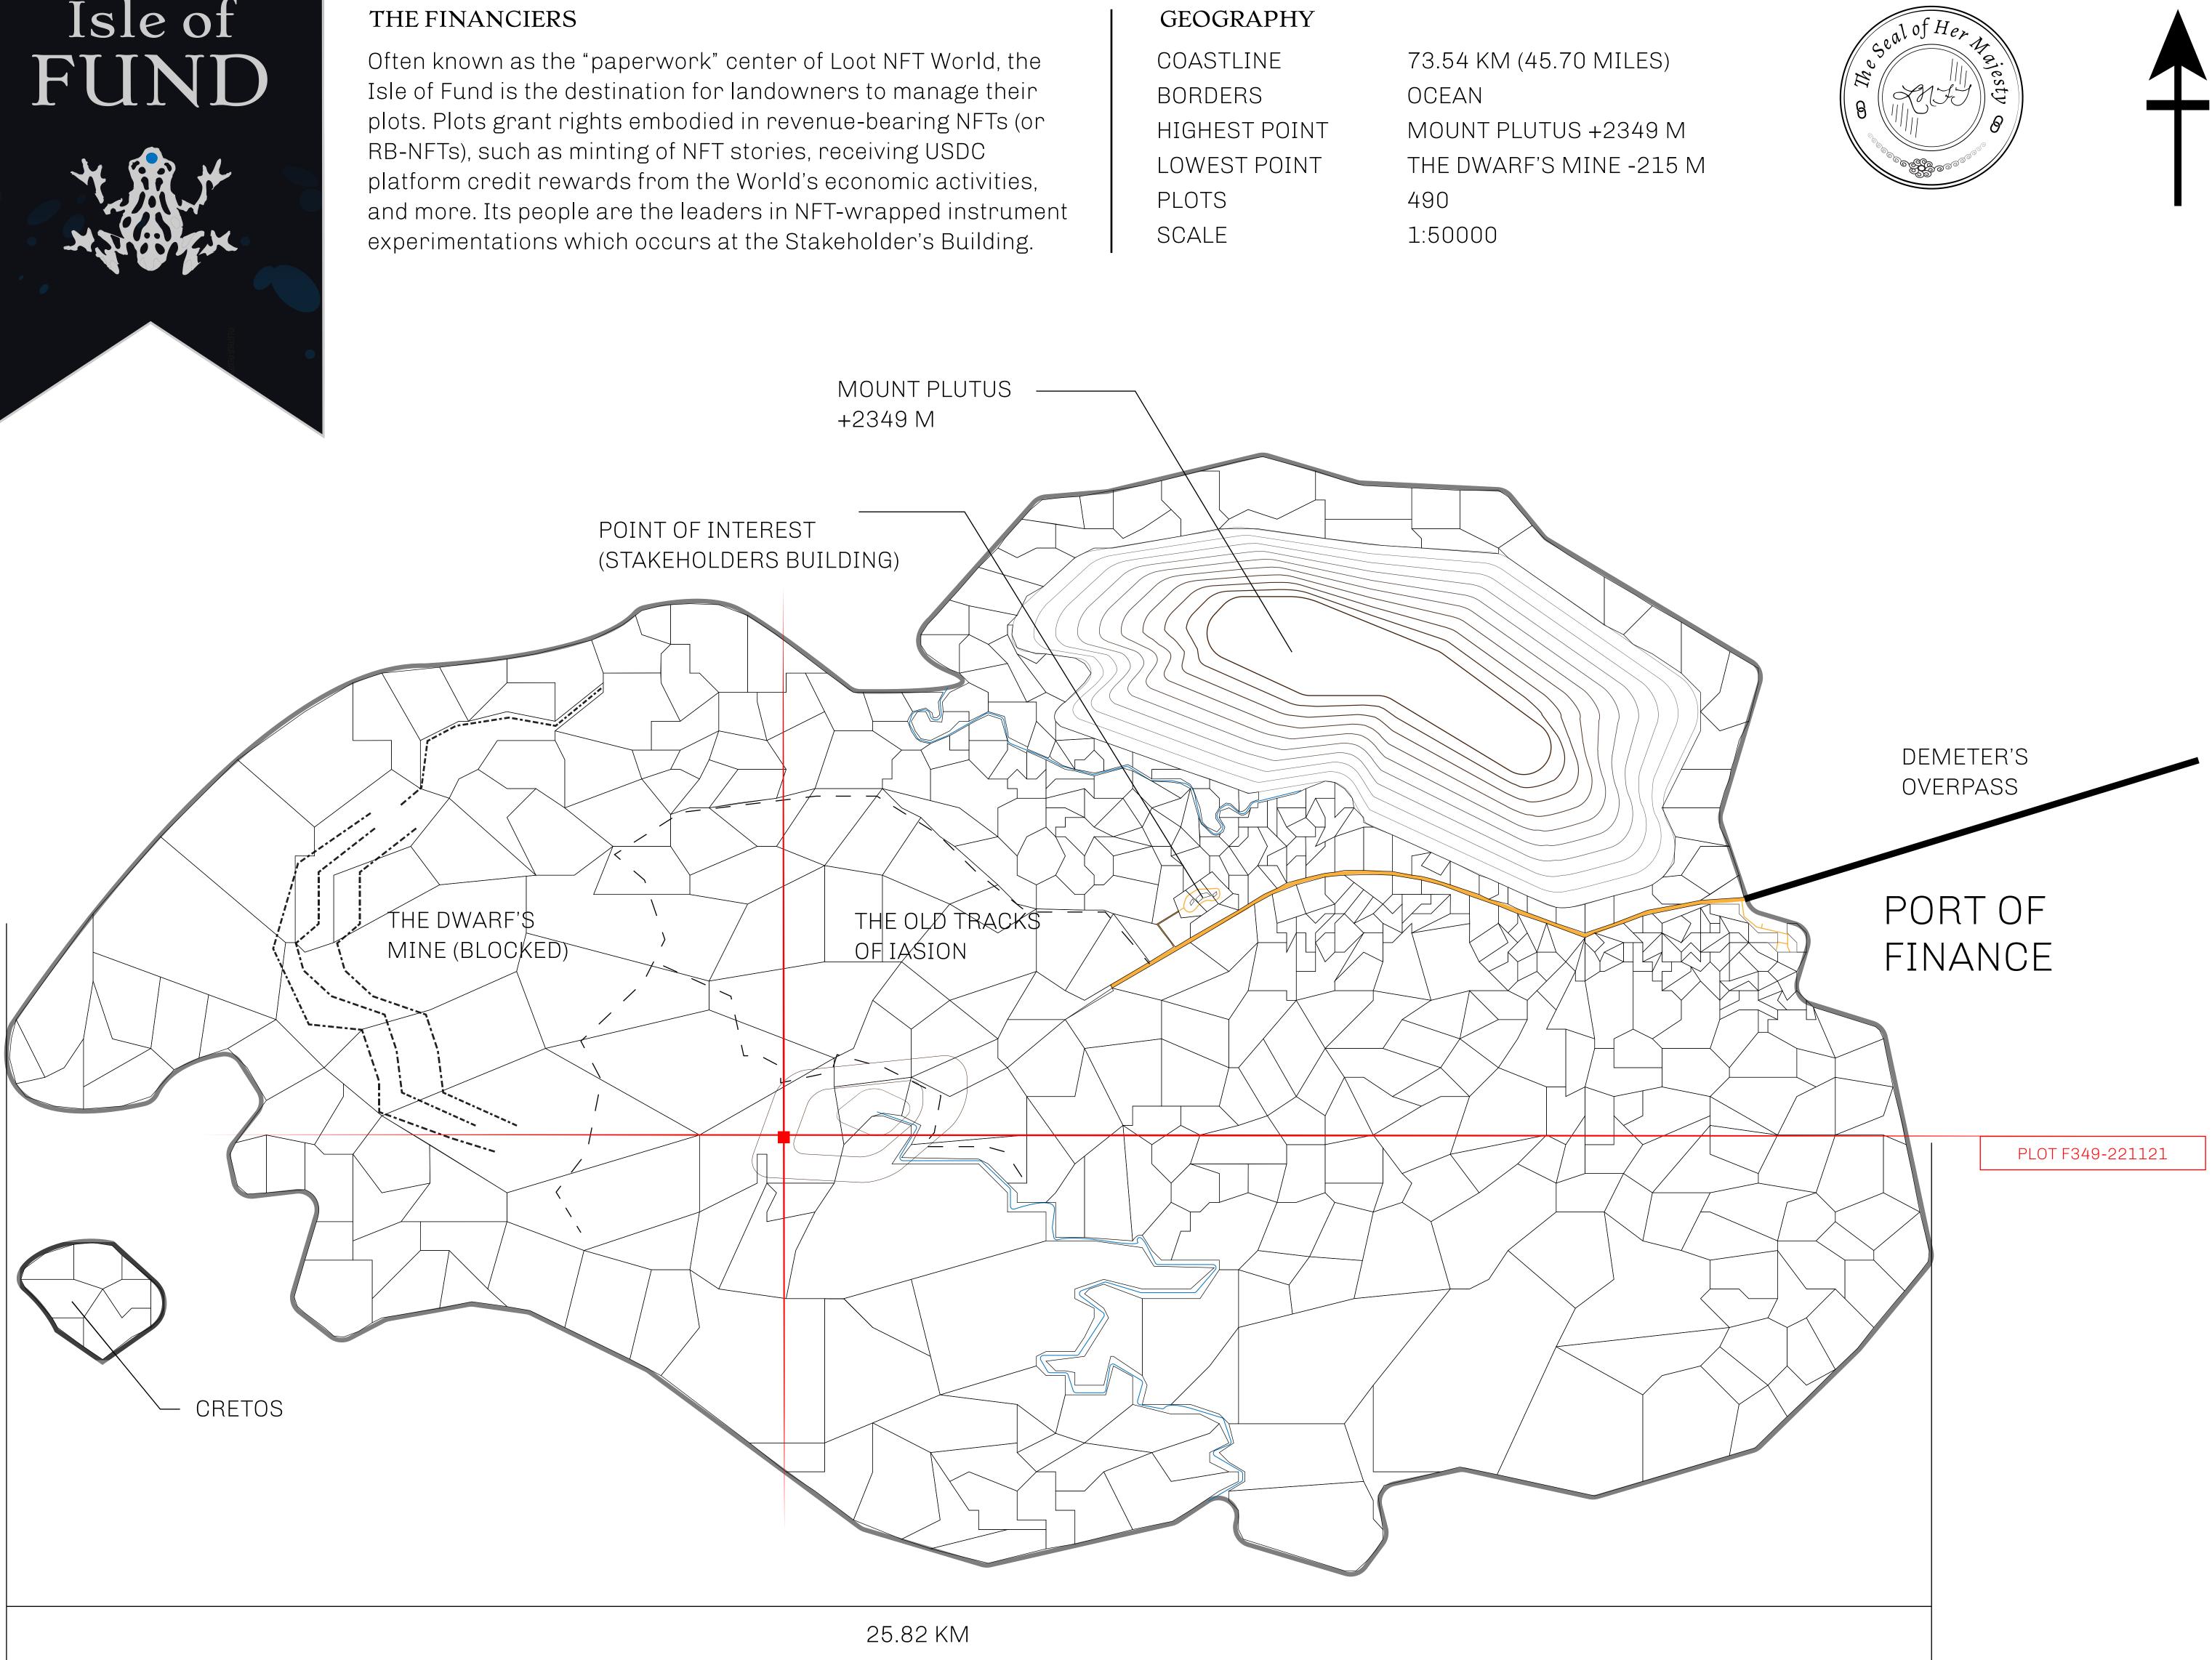

## H.M. LNFT Land Registry

ADMINISTRATIVE AREA

OWNER ENTITLEMENT

**ISLE OF** 

Type W-IOF: S (rewarded in C

### PLOT F353

|                                 | TITLE NUMBER<br><b>F349-221121</b> |                     |            |                           |
|---------------------------------|------------------------------------|---------------------|------------|---------------------------|
| y                               |                                    |                     |            |                           |
| FUND                            | ISSUED                             | 22 November 2021    | Jo.J.      | SCALE 1/50000             |
| Share of 0.1%<br>Credits); Mint |                                    | sales based on numb | oer of NFT | Stories minted            |
|                                 |                                    |                     |            | A STATE OF STATE OF STATE |
|                                 |                                    | THE OLD<br>OF IASIO |            |                           |
|                                 |                                    |                     |            |                           |
|                                 |                                    |                     |            |                           |
|                                 |                                    |                     |            |                           |
|                                 |                                    |                     |            |                           |
|                                 |                                    |                     |            |                           |
|                                 |                                    | TF349               |            |                           |
| E                               | SUUNDA                             | ARY: 7.49 KM        |            |                           |
|                                 |                                    |                     |            |                           |
|                                 |                                    |                     |            |                           |
|                                 |                                    |                     |            |                           |
|                                 |                                    |                     |            |                           |
|                                 |                                    |                     |            |                           |
|                                 |                                    | > PLOT F3           | 347        |                           |
|                                 | / /                                |                     |            |                           |
|                                 |                                    |                     | -1         |                           |
| ,                               |                                    |                     | ,          |                           |