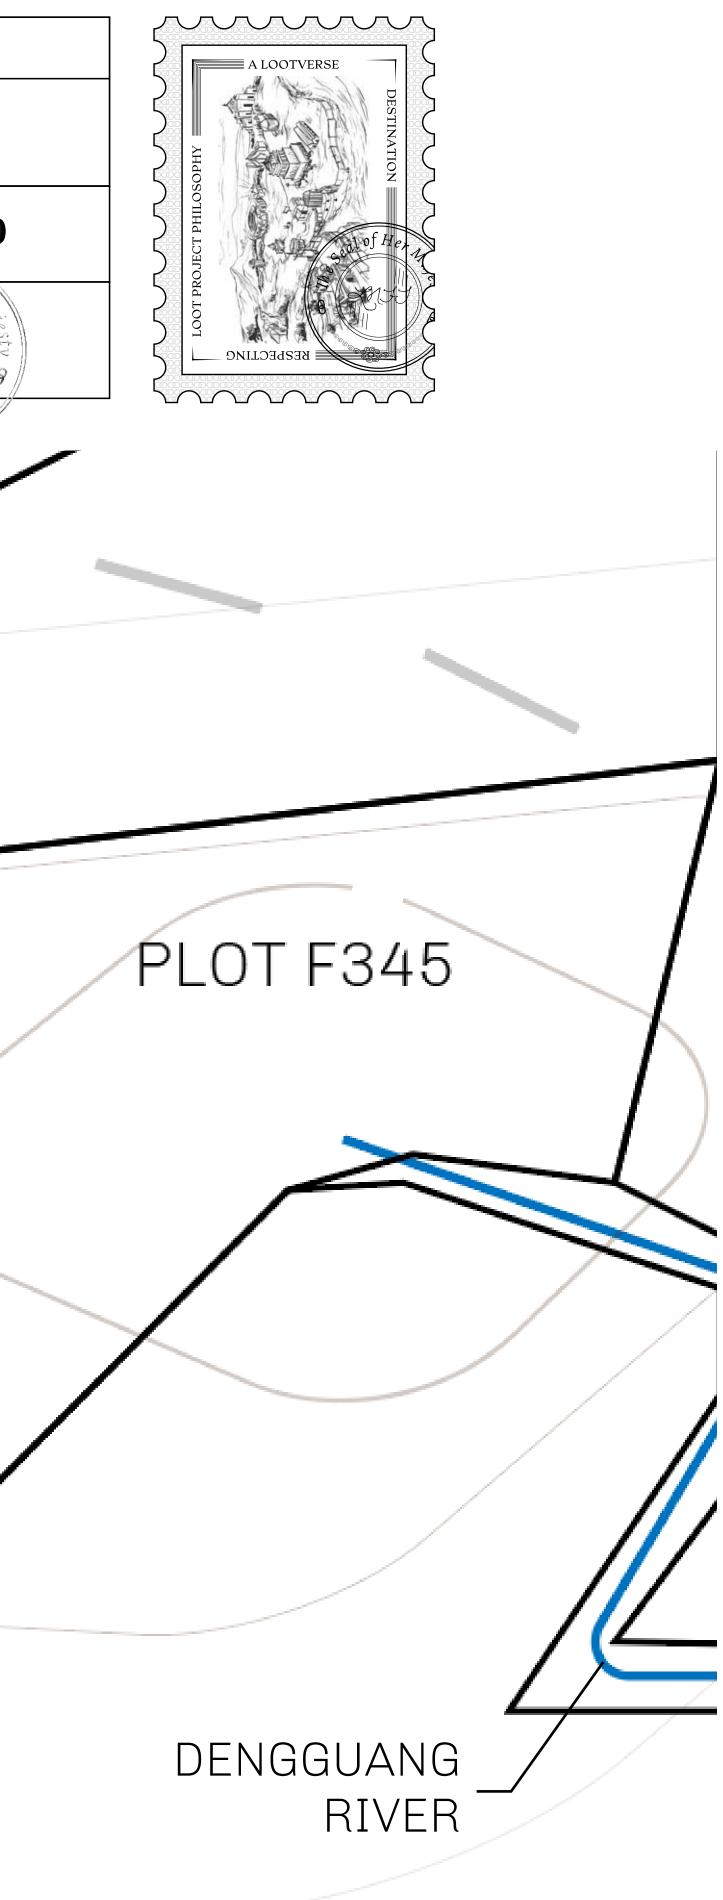

### PLOT F353

|                                 | TITLE NUMBER<br><b>F349-221121</b> |                     |            |                           |
|---------------------------------|------------------------------------|---------------------|------------|---------------------------|
| y                               |                                    |                     |            |                           |
| FUND                            | ISSUED                             | 22 November 2021    | Jo.J.      | SCALE 1/50000             |
| Share of 0.1%<br>Credits); Mint |                                    | sales based on numb | oer of NFT | Stories minted            |
|                                 |                                    |                     |            | A STATE OF STATE OF STATE |
|                                 |                                    | THE OLD<br>OF IASIO |            |                           |
|                                 |                                    |                     |            |                           |
|                                 |                                    |                     |            |                           |
|                                 |                                    |                     |            |                           |
|                                 |                                    |                     |            |                           |
|                                 |                                    |                     |            |                           |
|                                 |                                    | TF349               |            |                           |
| E                               | SUUNDA                             | ARY: 7.49 KM        |            |                           |
|                                 |                                    |                     |            |                           |
|                                 |                                    |                     |            |                           |
|                                 |                                    |                     |            |                           |
|                                 |                                    |                     |            |                           |
|                                 |                                    |                     |            |                           |
|                                 |                                    | > PLOT F3           | 347        |                           |
|                                 | / /                                |                     |            |                           |
|                                 |                                    |                     | -1         |                           |
| ,                               |                                    |                     | ,          |                           |