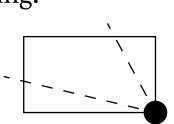

## PLOT F347 BOUNDARY: 2.63 KM

OFFICIAL PERSPECTIVE SHEET FOR FILING

Indicate vantage point for each drawing. Copy and mark each sheet required prior to filing.

Guide - Vantage point should be indicated as shown in the diagram: