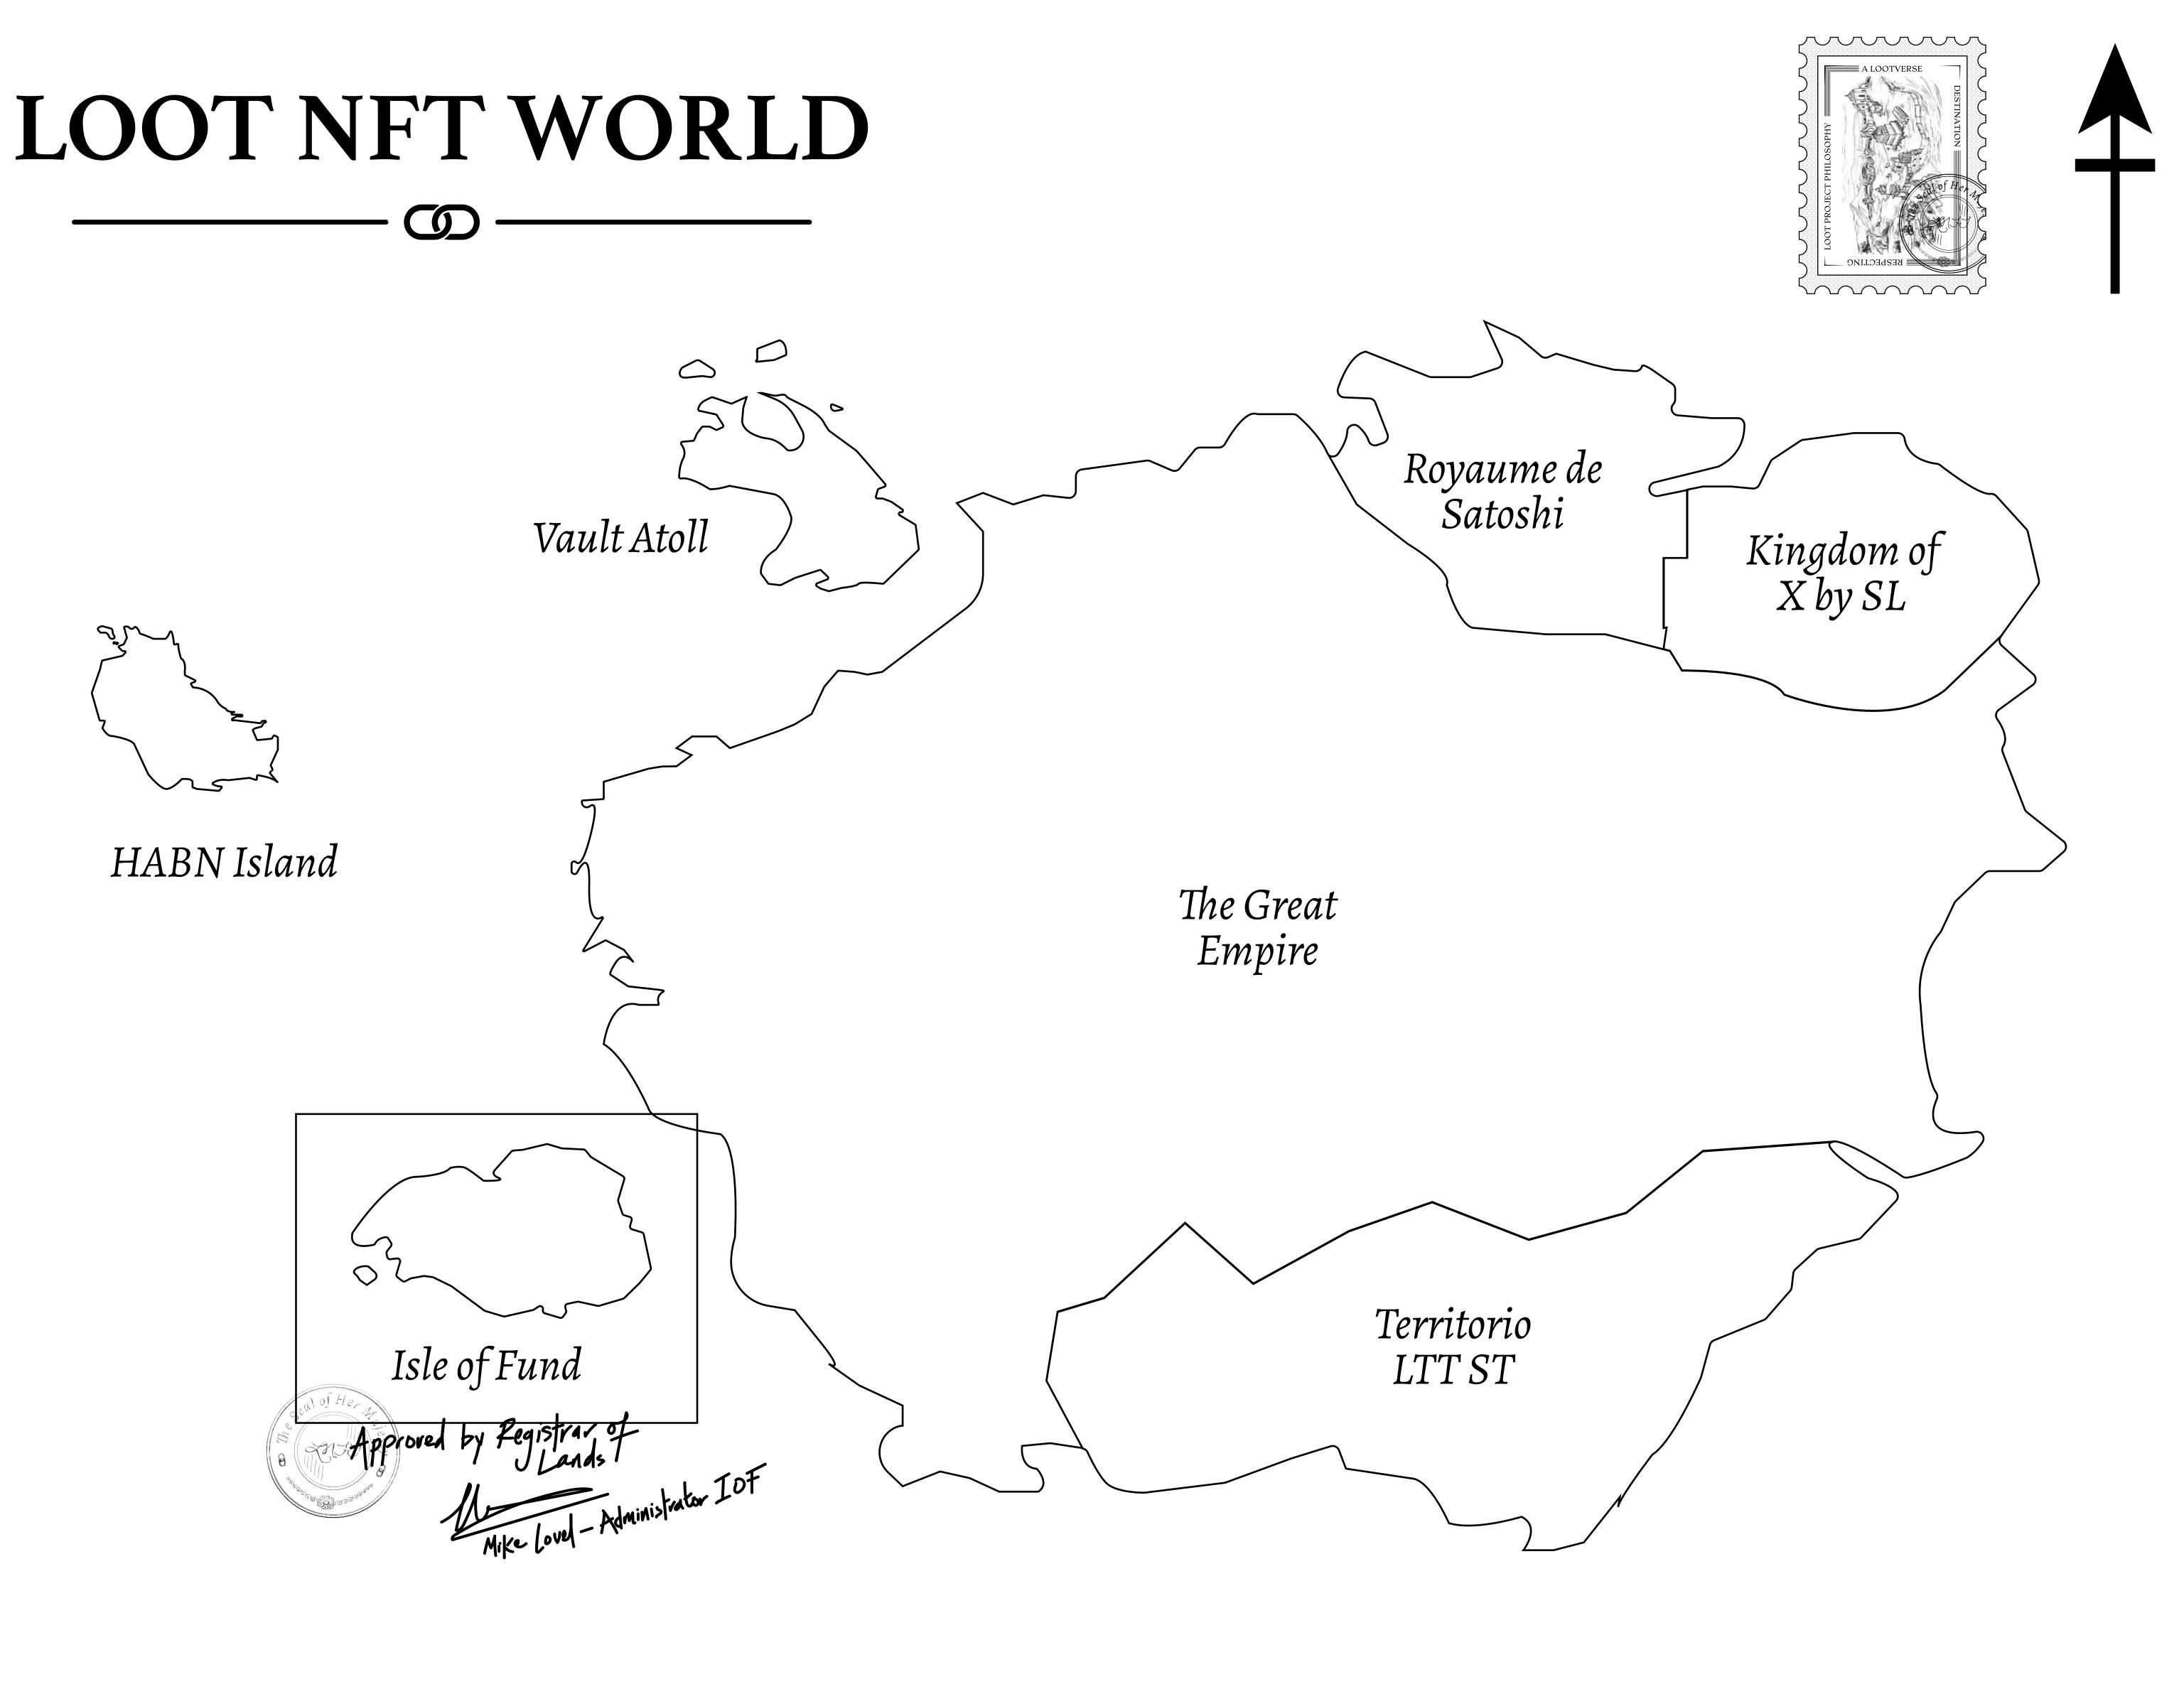

## H.M. LNFT Land Registry

ADMINISTRATIVE AREA

OWNER ENTITLEMENT

ISLE OF

Type W-IOF: S (rewarded in C

|                                 | TITLE NUMBER |                             |             |                |  |
|---------------------------------|--------------|-----------------------------|-------------|----------------|--|
| y                               |              | F347-221121                 |             |                |  |
| FUND                            | ISSUED       | 22 November 2021            | Jo.I.       | SCALE 1/50000  |  |
| Share of 0.1%<br>Credits); Mint |              | sales based on numb<br>ries | er of NFT S | Stories minted |  |
|                                 |              |                             |             |                |  |