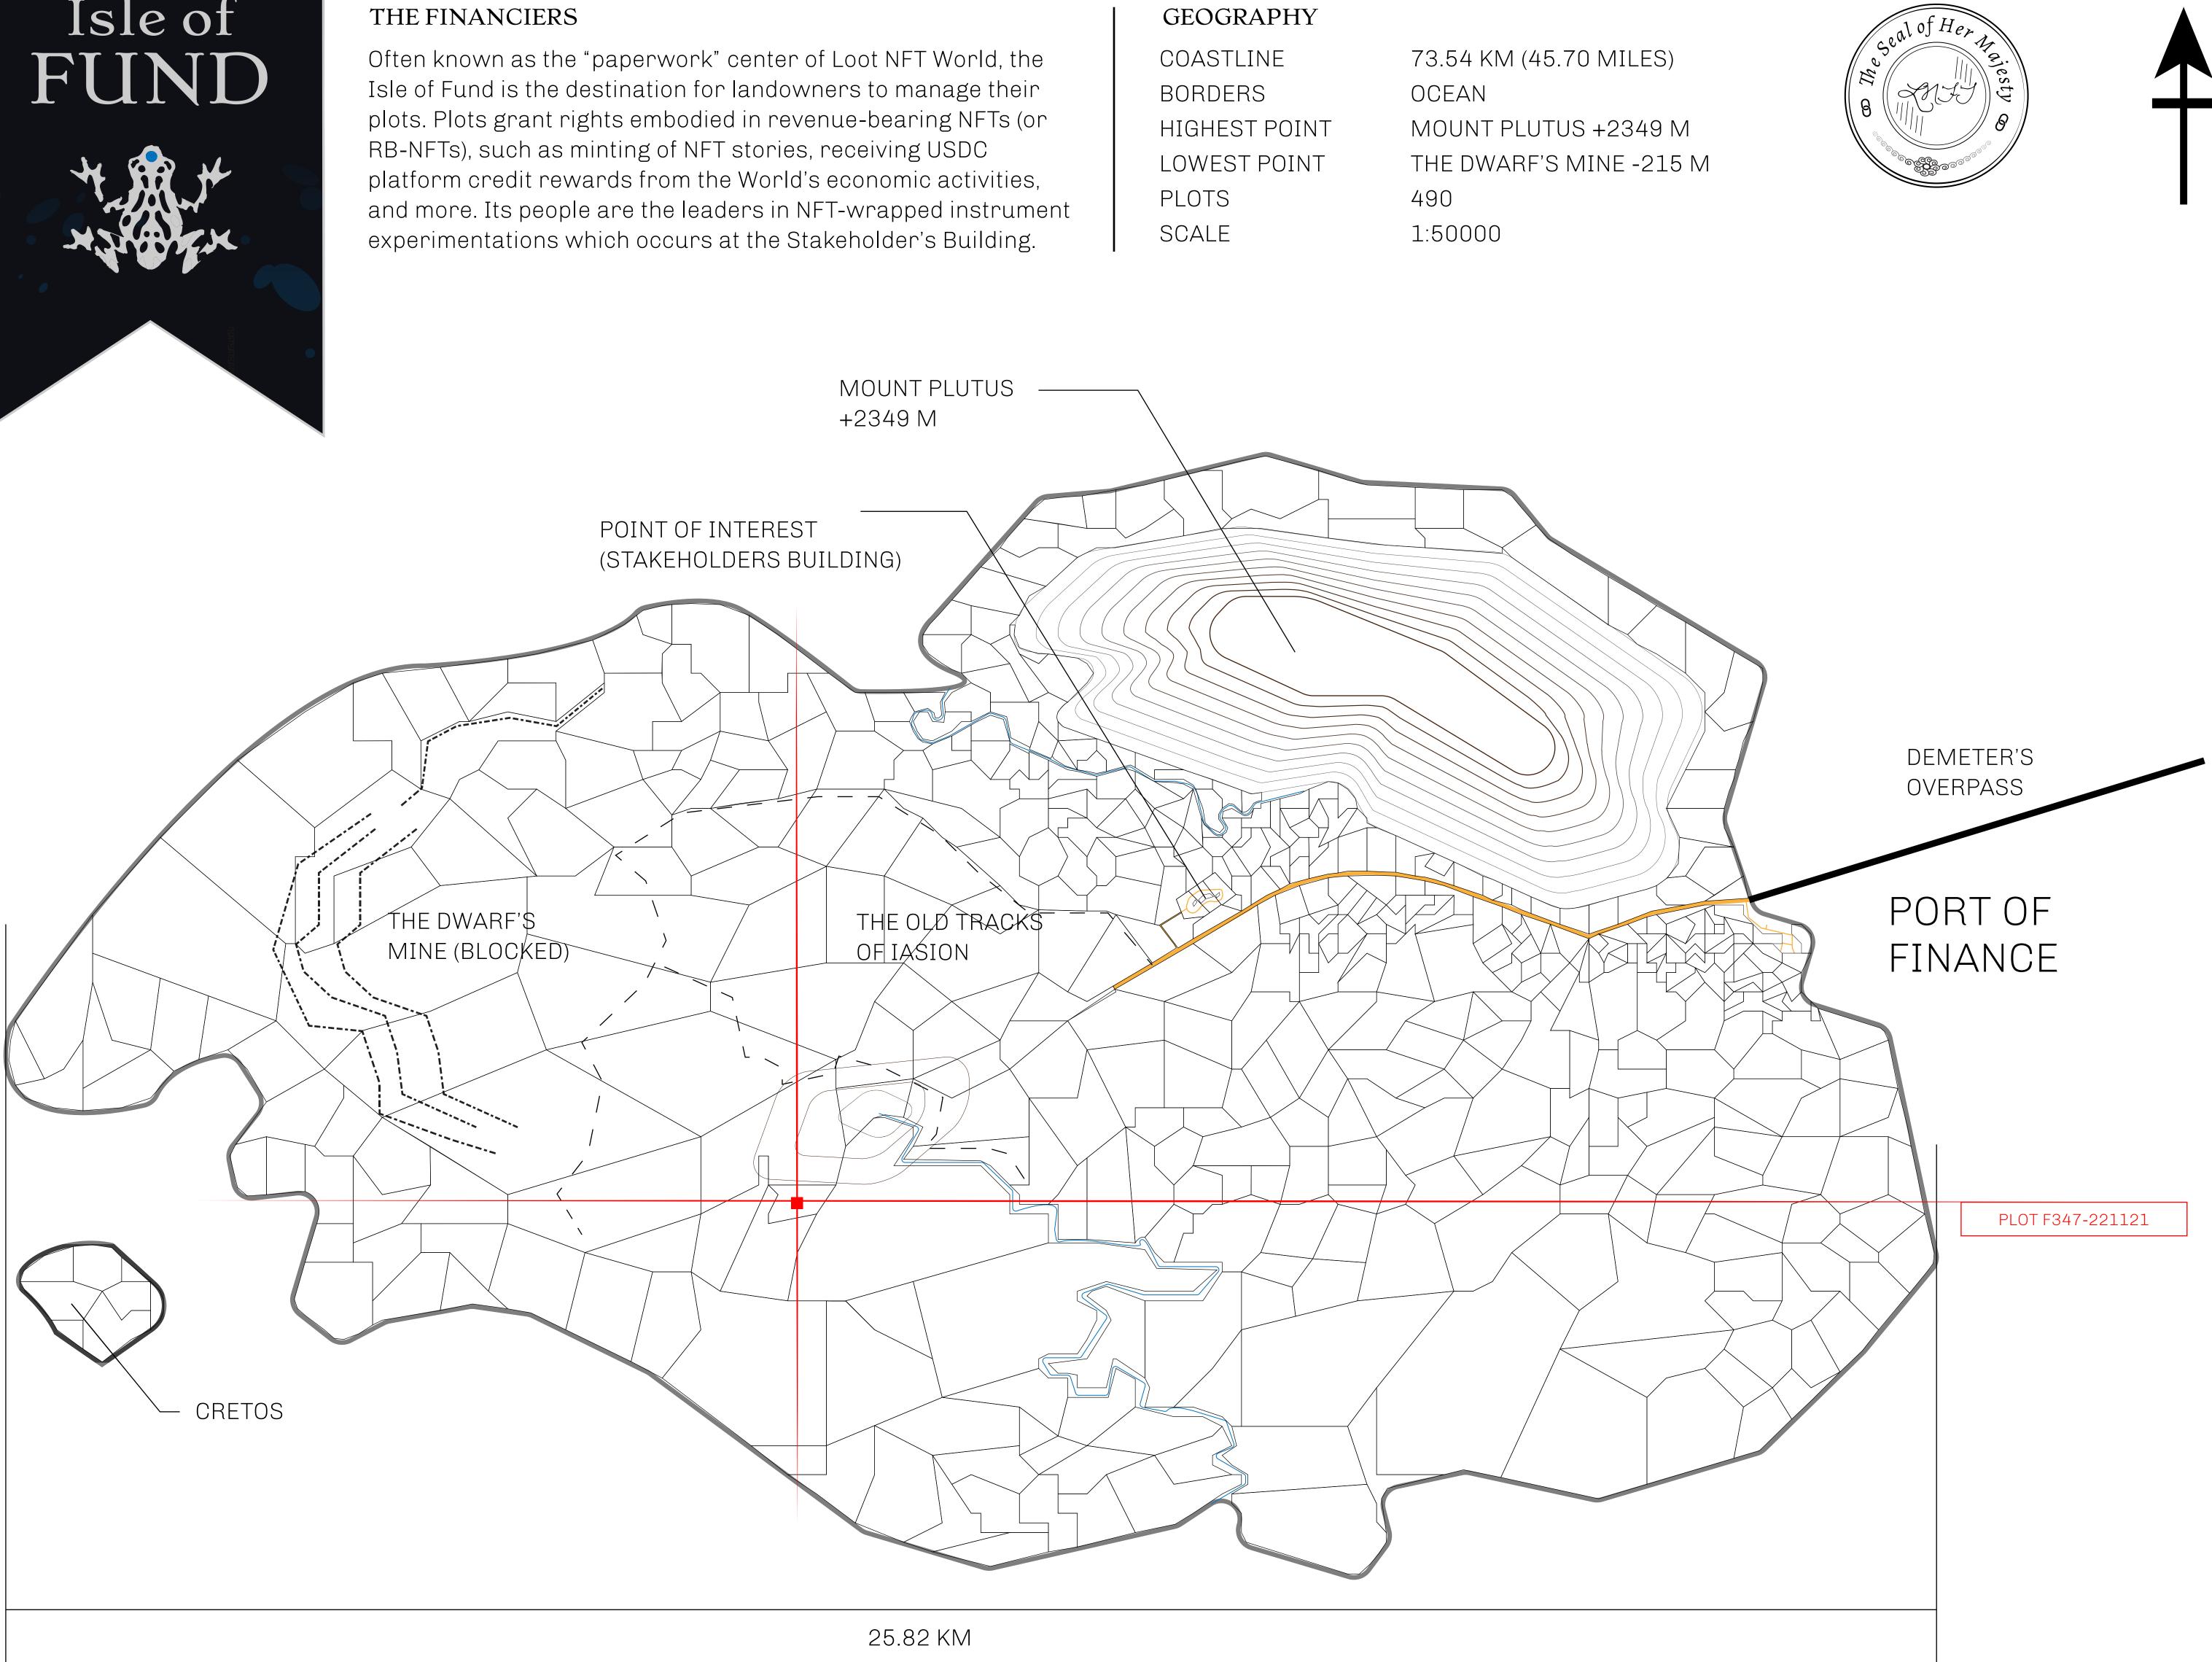

## H.M. LNFT Land Registry

ADMINISTRATIVE AREA

OWNER ENTITLEMENT

ISLE OF

Type W-IOF: S (rewarded in C

|                                 | TITLE NUMBER |                             |             |                |  |
|---------------------------------|--------------|-----------------------------|-------------|----------------|--|
| y                               |              | F347-221121                 |             |                |  |
| FUND                            | ISSUED       | 22 November 2021            | Jo.I.       | SCALE 1/50000  |  |
| Share of 0.1%<br>Credits); Mint |              | sales based on numb<br>ries | er of NFT S | Stories minted |  |
|                                 |              |                             |             |                |  |

## PLOT F347 BOUNDARY: 2.63 KM

OFFICIAL PERSPECTIVE SHEET FOR FILING

Indicate vantage point for each drawing. Copy and mark each sheet required prior to filing.

Guide - Vantage point should be indicated as shown in the diagram: