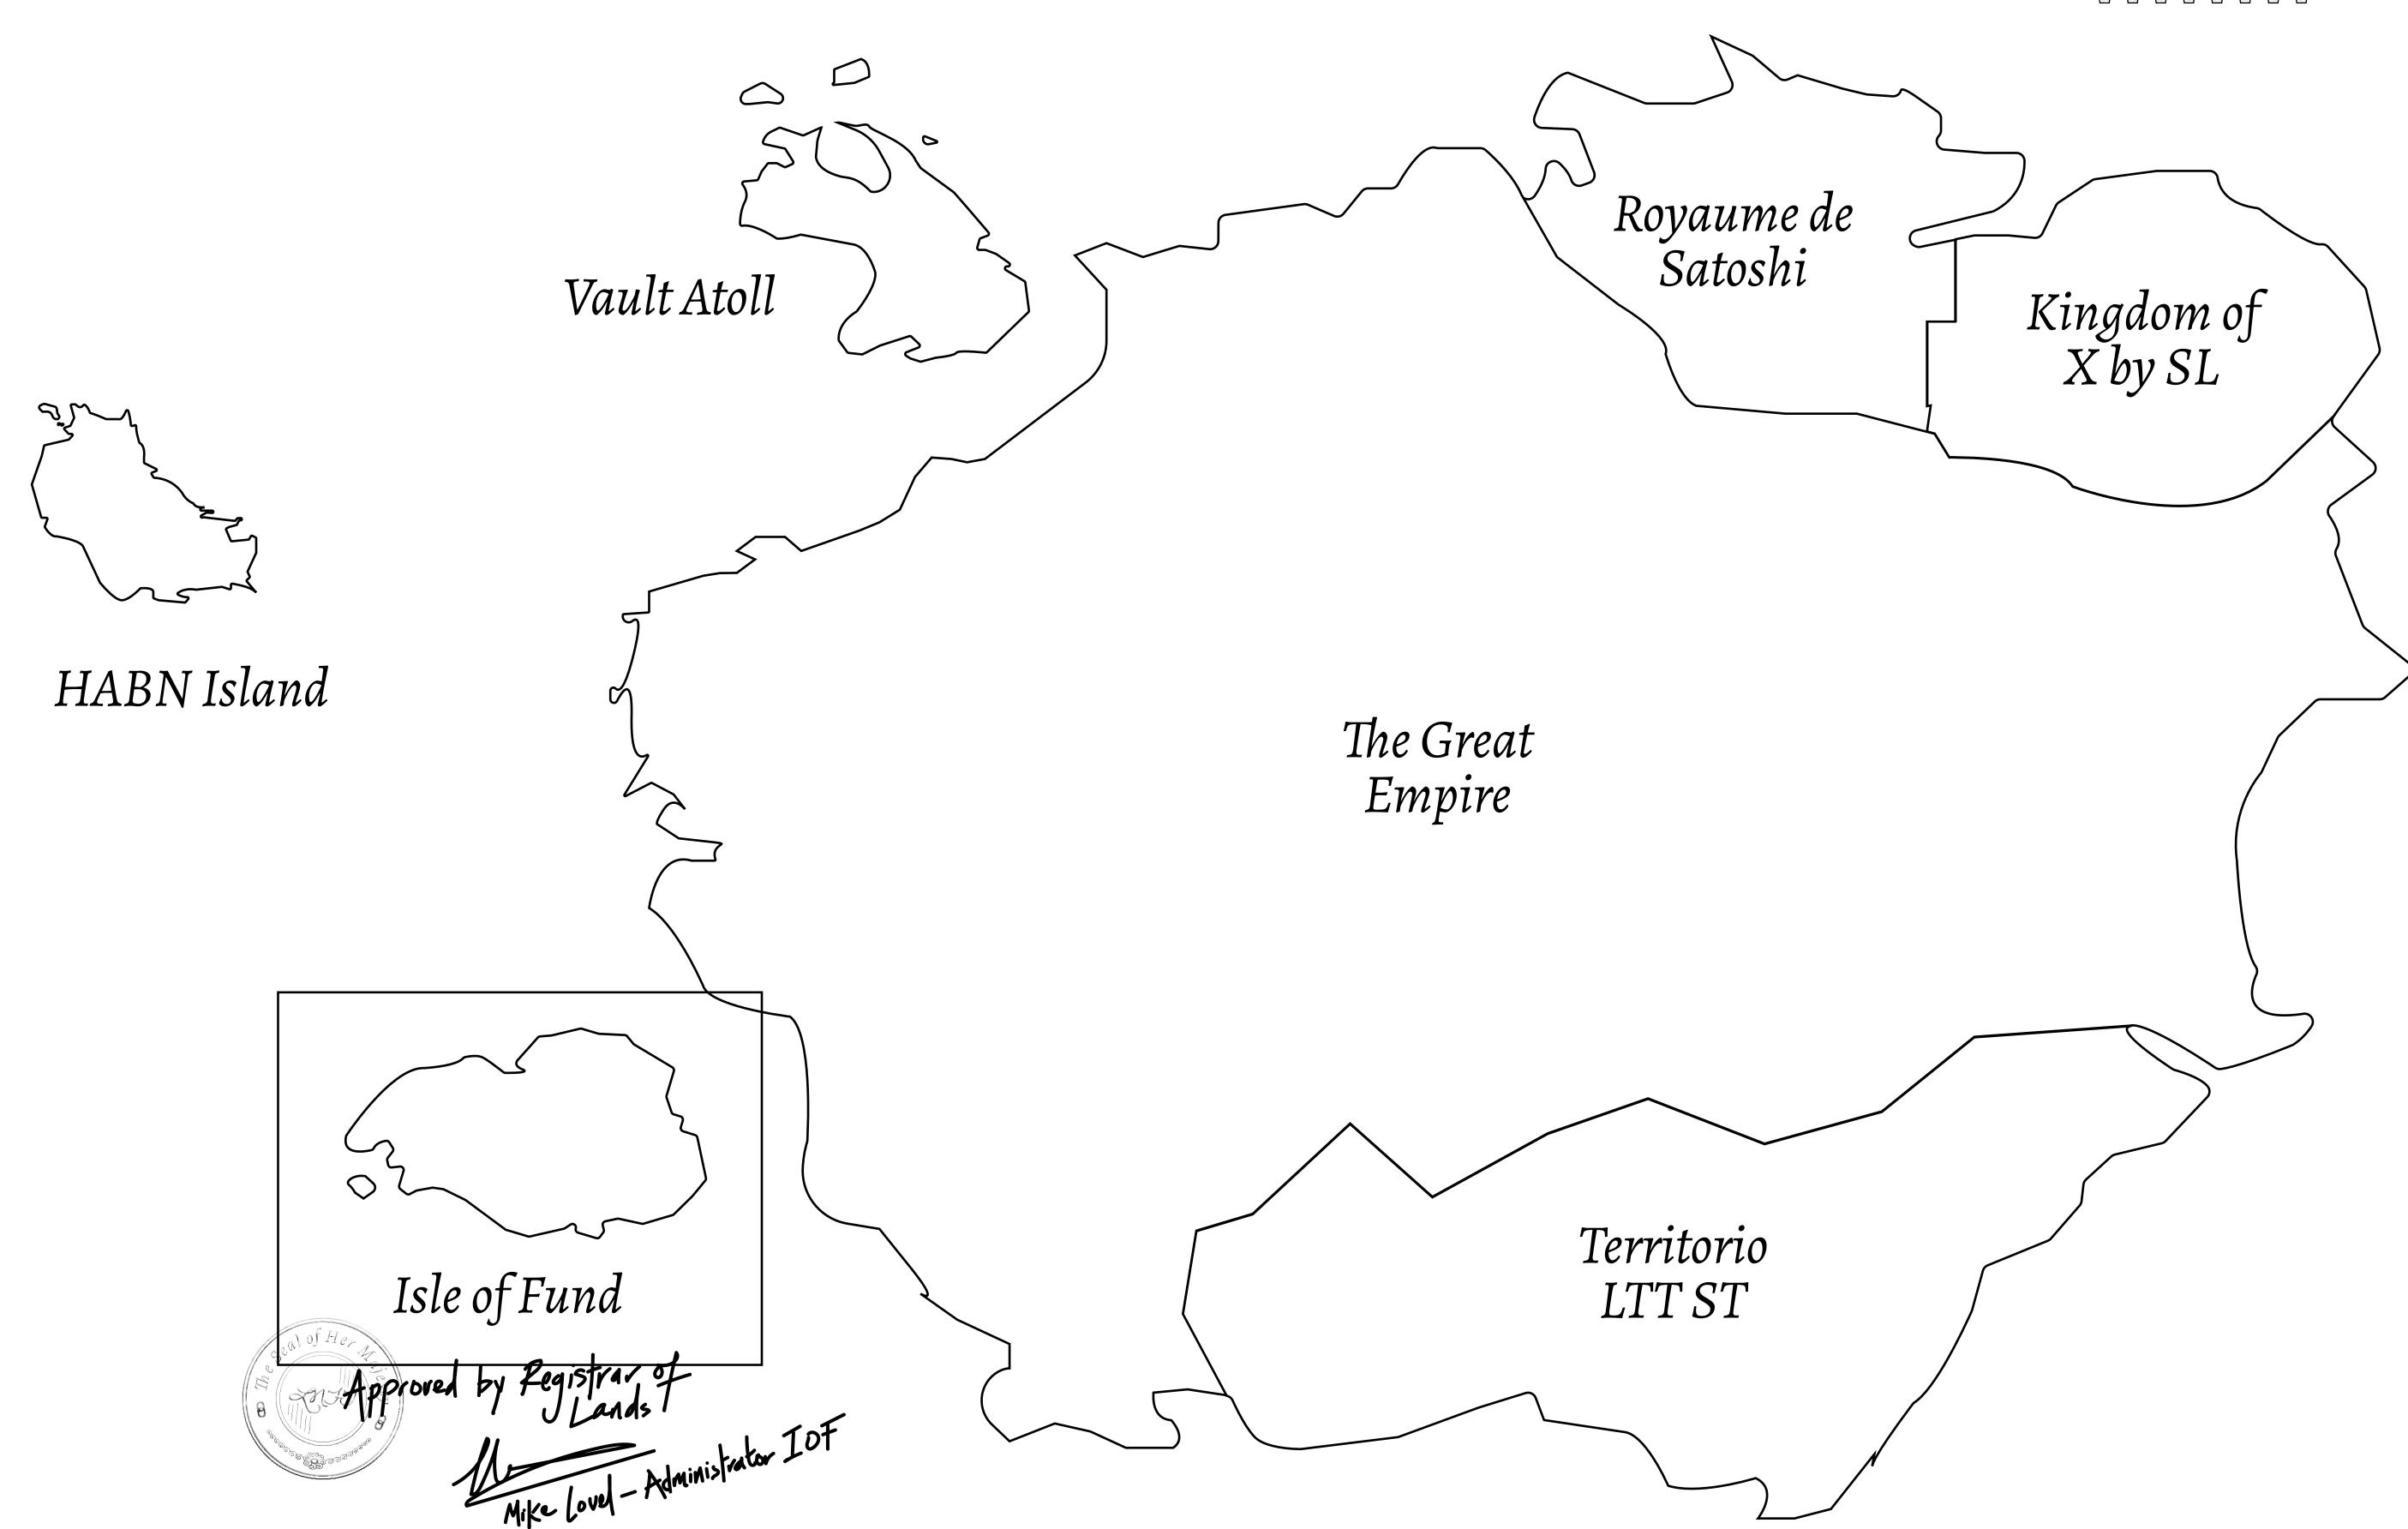

## GEOGRAPHY

COASTLINE
BORDERS
HIGHEST POINT
LOWEST POINT
PLOTS
SCALE

73.54 KM (45.70 MILES)
OCEAN
MOUNT PLUTUS +2349 M
THE DWARF'S MINE -215 M

490

1:50000

## H.M. LNFT Land Registry

F345-221121

TITLE NUMBER

ADMINISTRATIVE AREA

ISLE OF FUND

ISSUED 22 November 2021

SCALE **1/50000** 

OWNER ENTITLEMENT