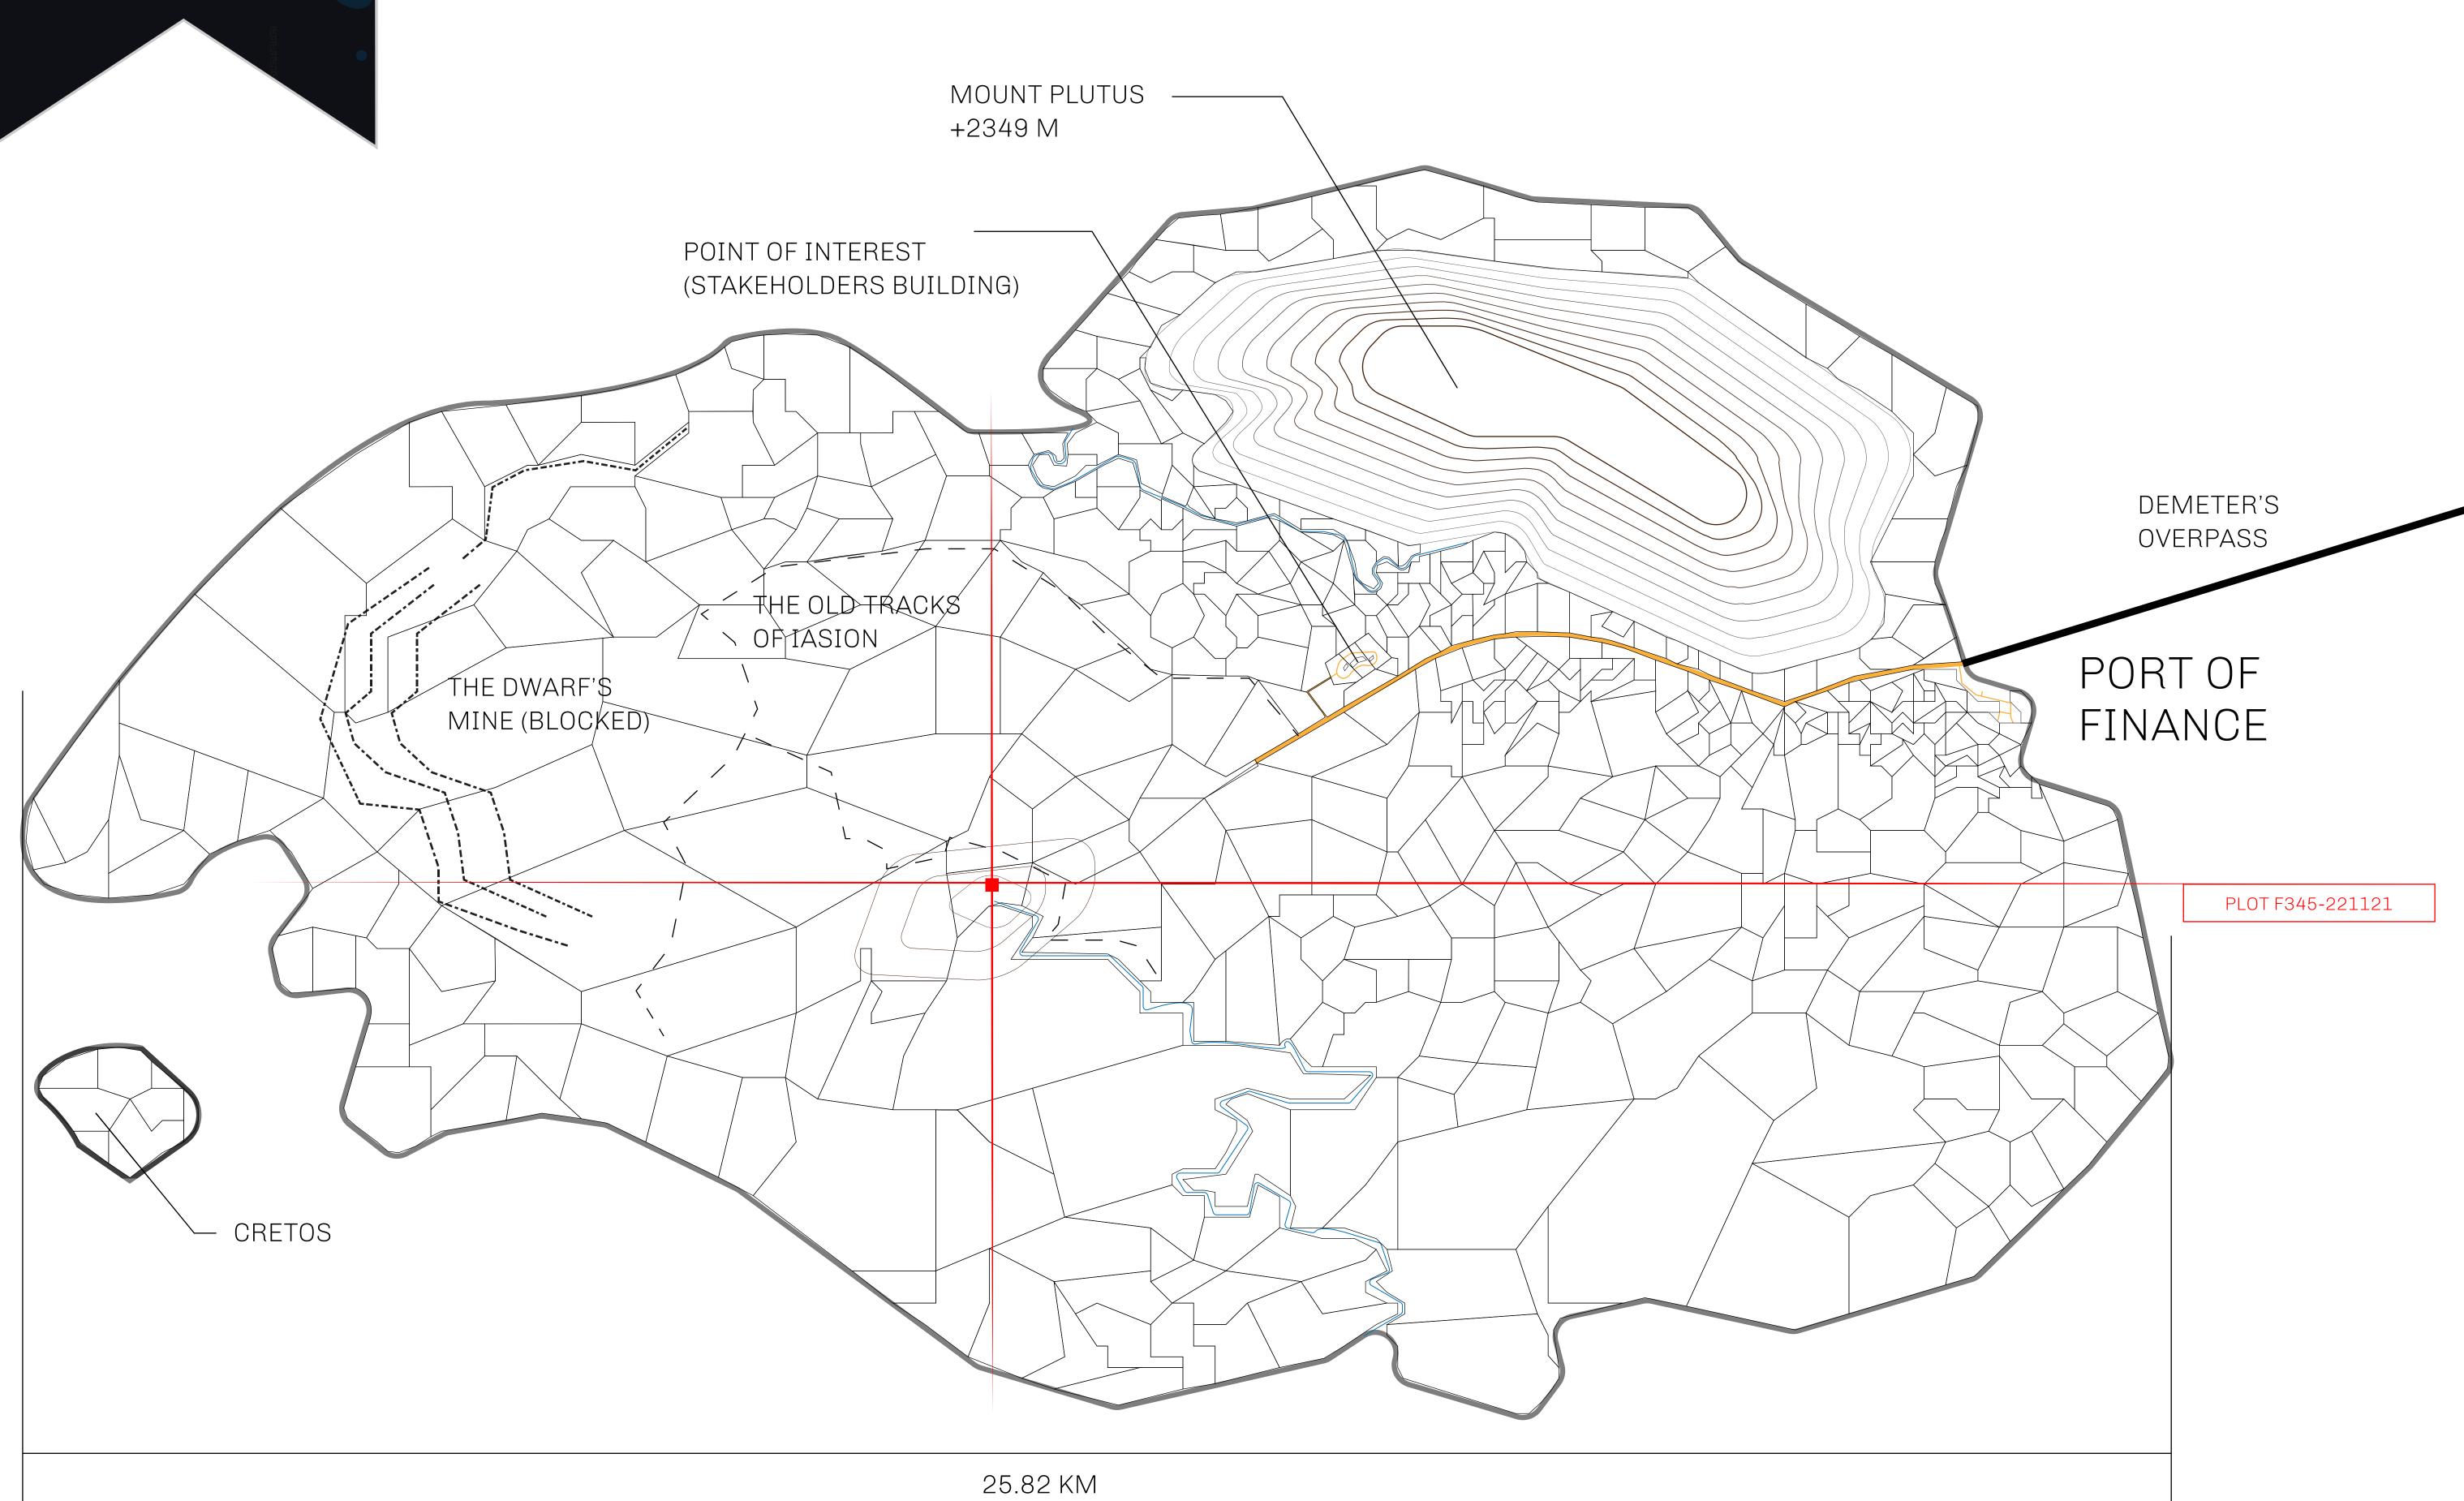

## GEOGRAPHY

COASTLINE
BORDERS
HIGHEST POINT
LOWEST POINT
PLOTS
SCALE

73.54 KM (45.70 MILES)
OCEAN
MOUNT PLUTUS +2349 M
THE DWARF'S MINE -215 M

490

1:50000

## H.M. LNFT Land Registry

F345-221121

TITLE NUMBER

ADMINISTRATIVE AREA

ISLE OF FUND

ISSUED 22 November 2021

SCALE **1/50000** 

OWNER ENTITLEMENT