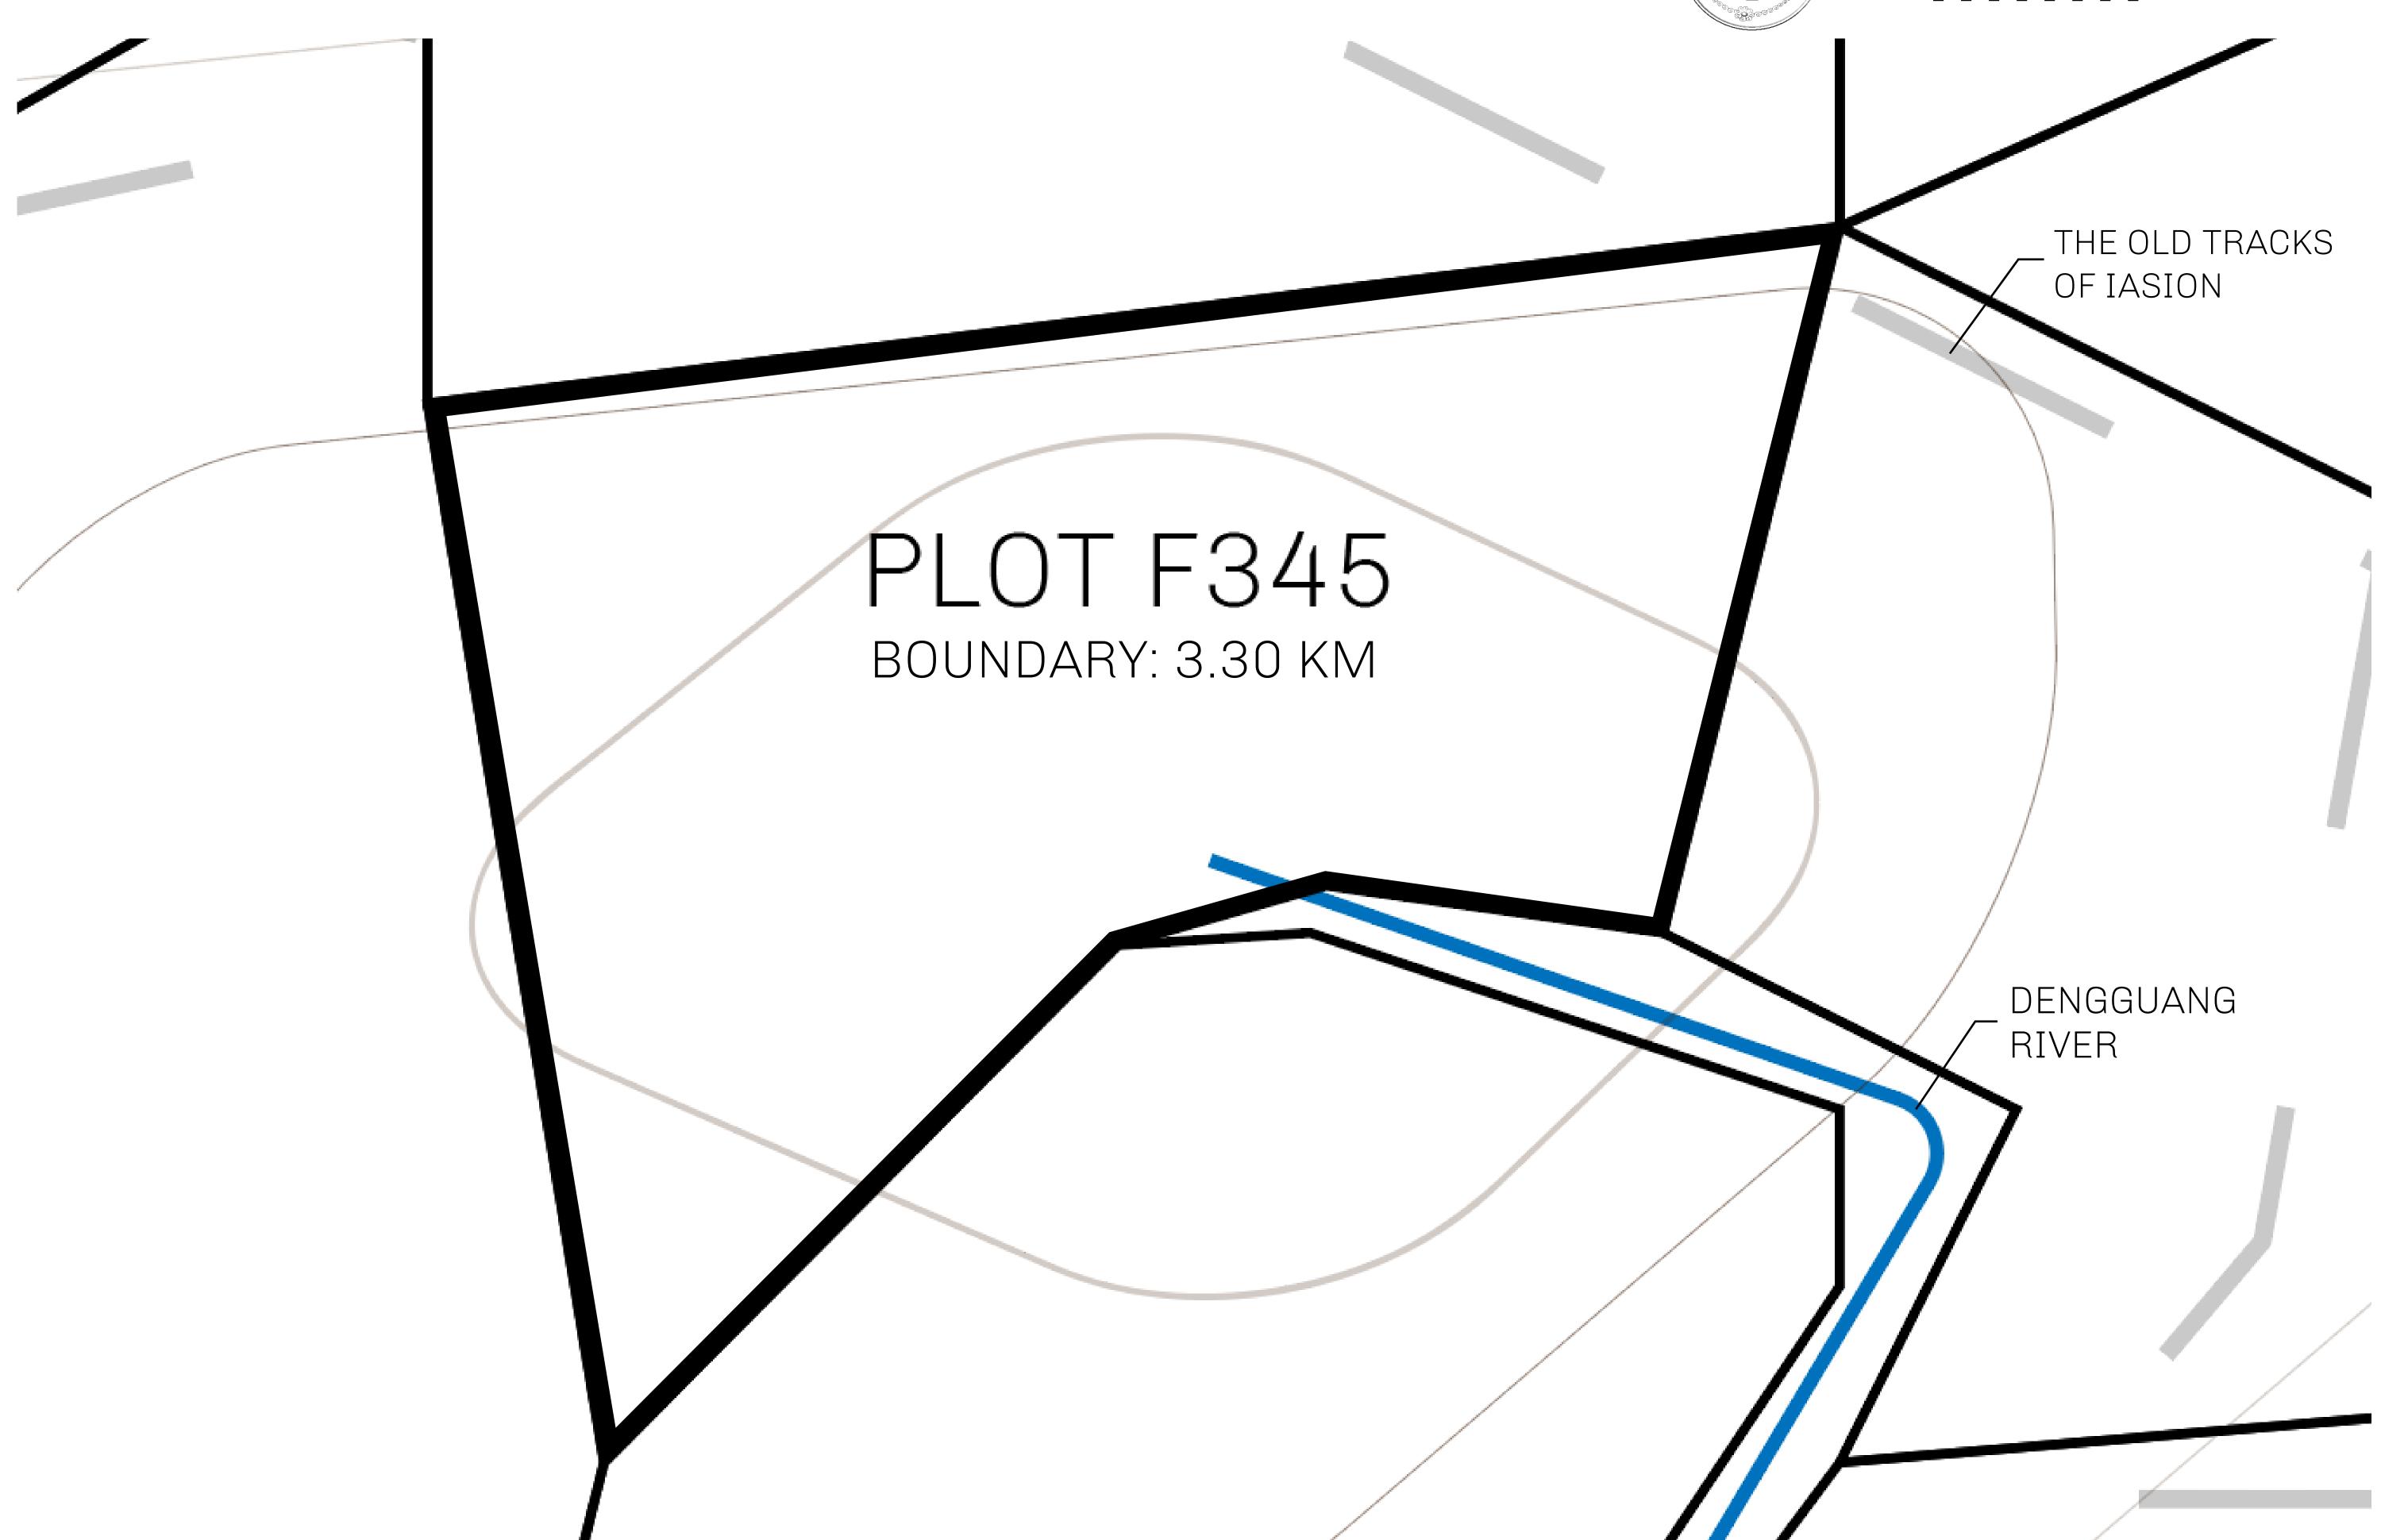

## H.M. LNFT Land Registry

F345-221121

TITLE NUMBER

ADMINISTRATIVE AREA

ISLE OF FUND

ISSUED 22 November 2021

SCALE **1/50000** 

OWNER ENTITLEMENT