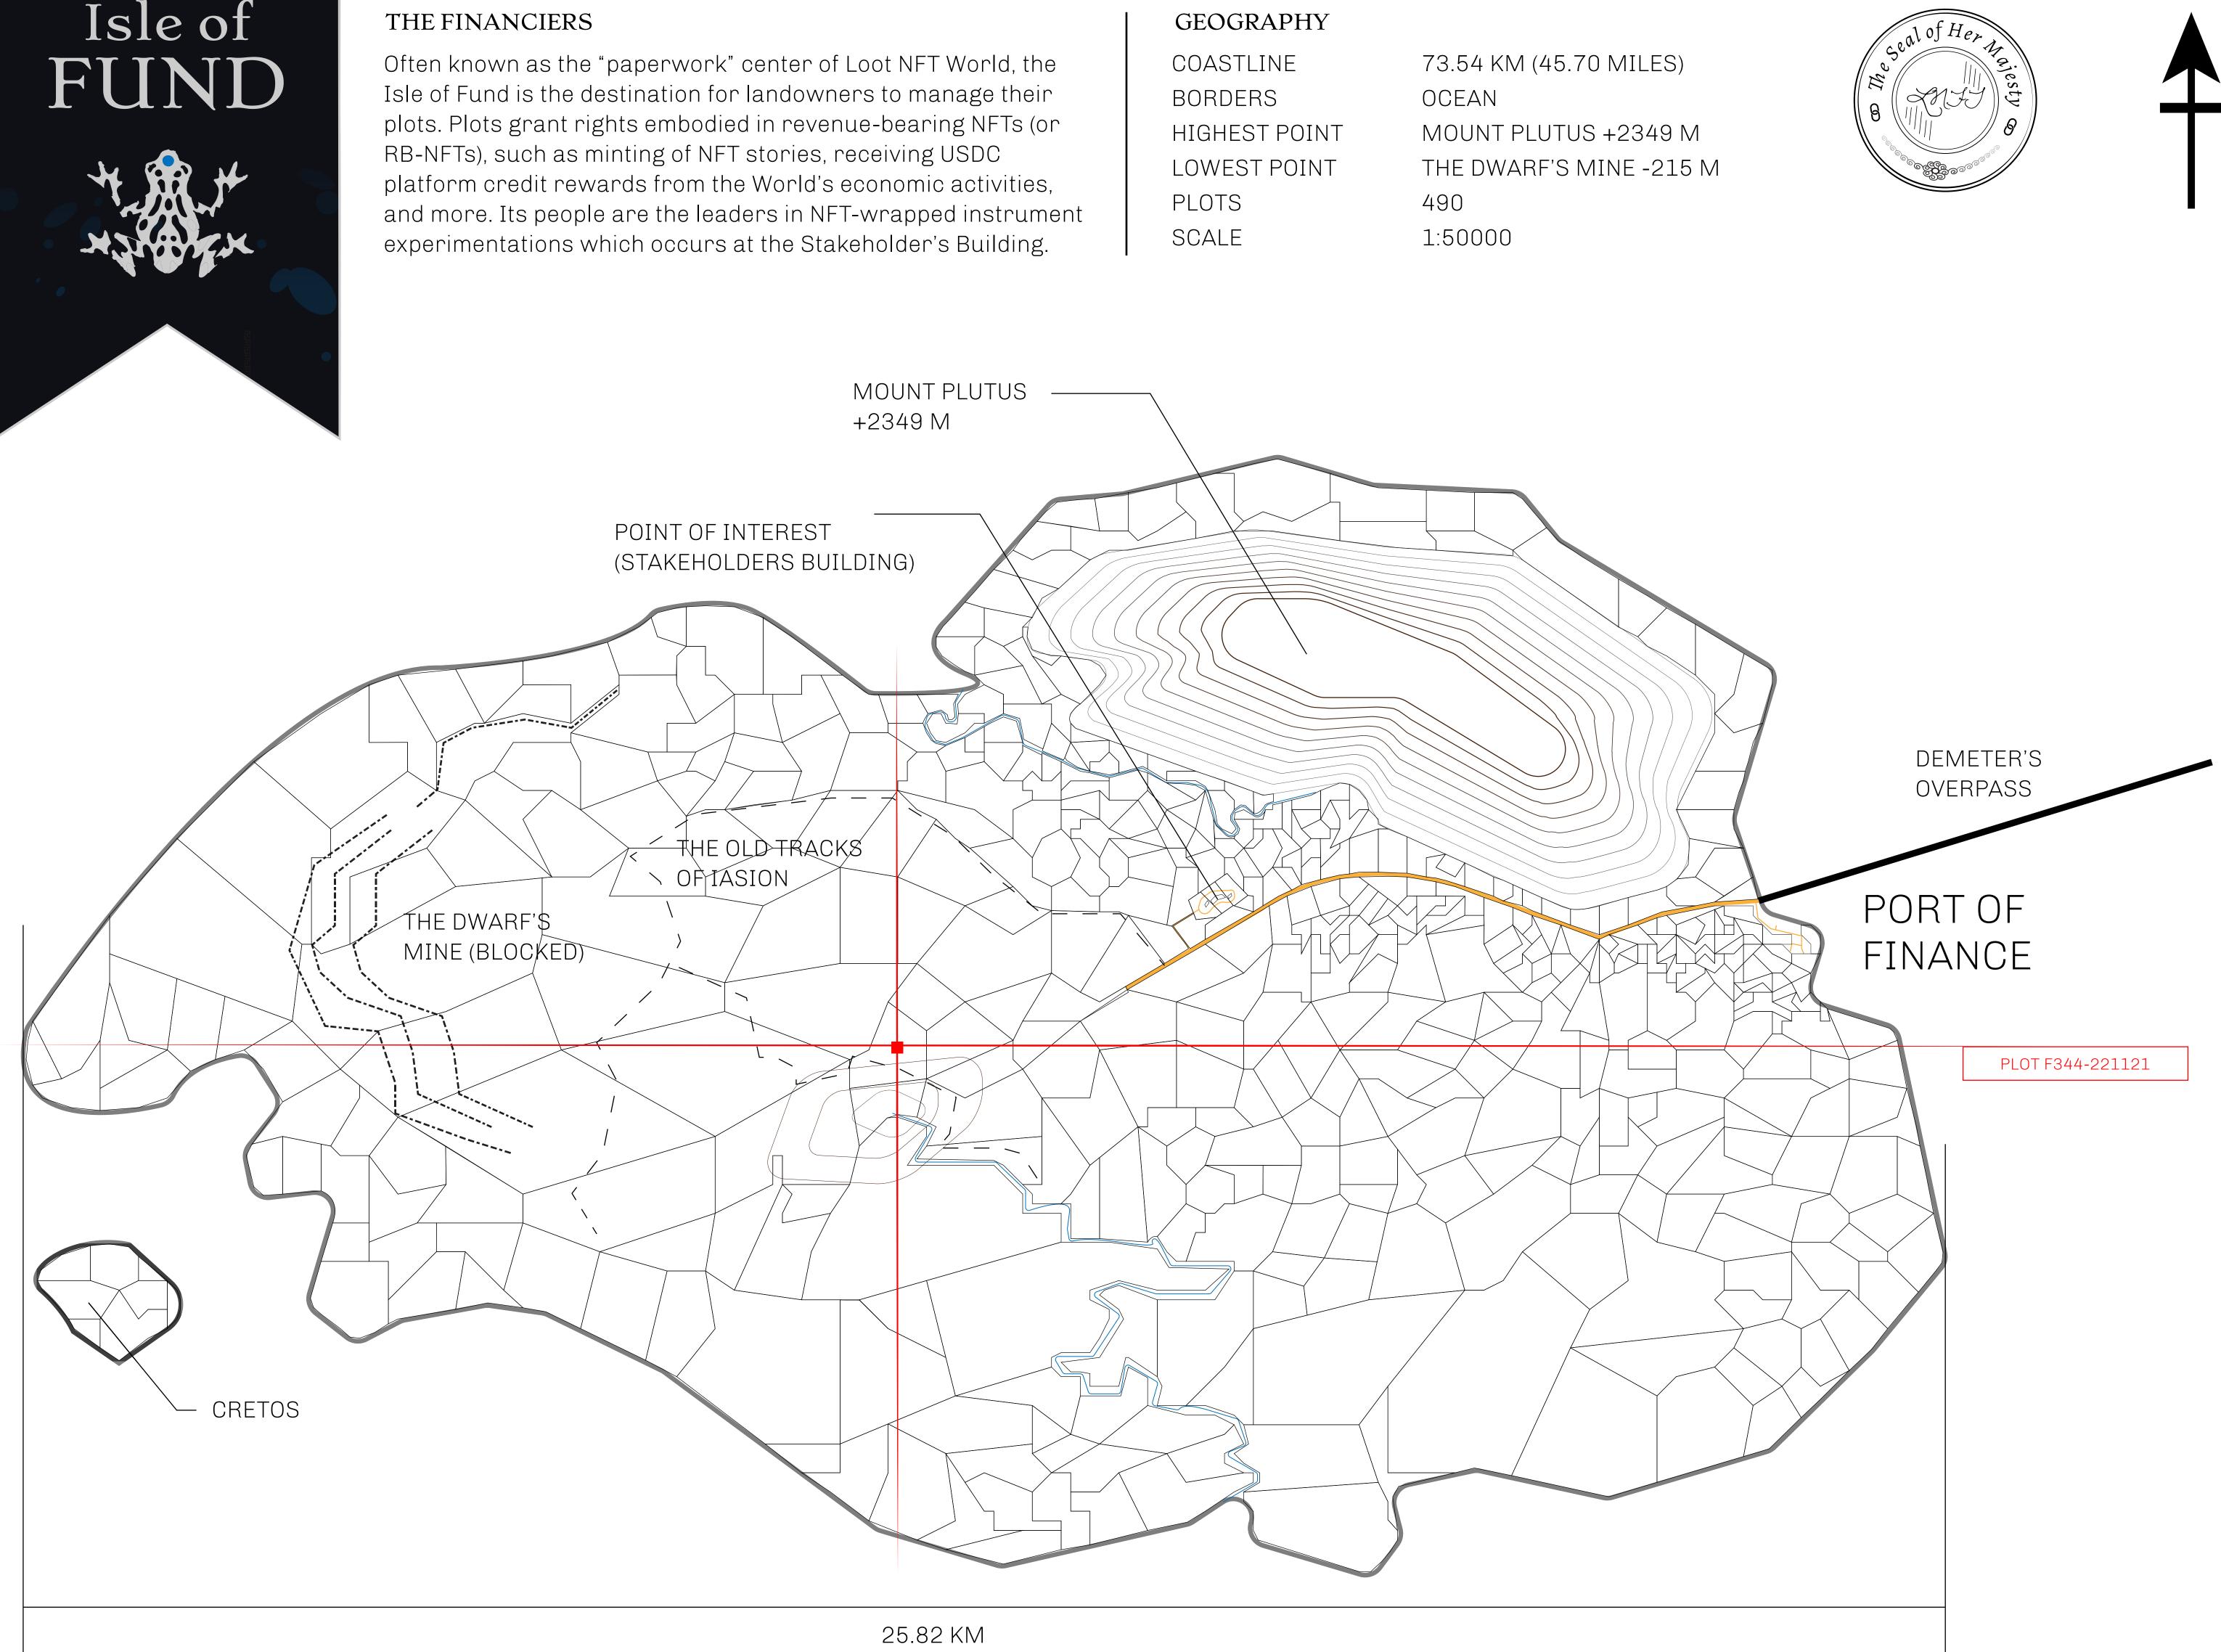

## 'LOT F369

|                                     |             | TITI               | _E NUMBER     |                |
|-------------------------------------|-------------|--------------------|---------------|----------------|
| <b>y</b>                            | F344-221121 |                    |               |                |
| FUND                                | ISSUED      | 22 November 202    | 1 <b>b.</b>   | SCALE 1/50000  |
| Share of 0.1% (<br>Credits); Mint 4 |             | sales based on nur | nber of NFT S | Stories minted |
|                                     |             | /                  |               |                |
|                                     |             |                    | ΡLU           | )T F34         |
|                                     |             |                    |               |                |
|                                     |             |                    |               |                |
|                                     |             |                    |               |                |
|                                     |             |                    |               |                |
|                                     |             |                    |               |                |
|                                     |             |                    |               |                |
|                                     |             |                    |               | $\mathbf{Y}$   |
|                                     |             |                    |               |                |
|                                     | P           | LOT F3             | 344           |                |
|                                     | BO          | UNDARY: 3.7        | 70 KM         |                |
|                                     |             |                    |               |                |
|                                     |             |                    |               |                |
|                                     |             |                    |               |                |
|                                     |             |                    |               |                |
|                                     |             |                    |               |                |
|                                     |             |                    |               |                |
|                                     |             |                    |               |                |
|                                     |             |                    |               |                |
|                                     |             |                    |               |                |
|                                     | тг          | <u>о и г</u>       |               | <b>_</b>       |
|                                     |             |                    |               |                |