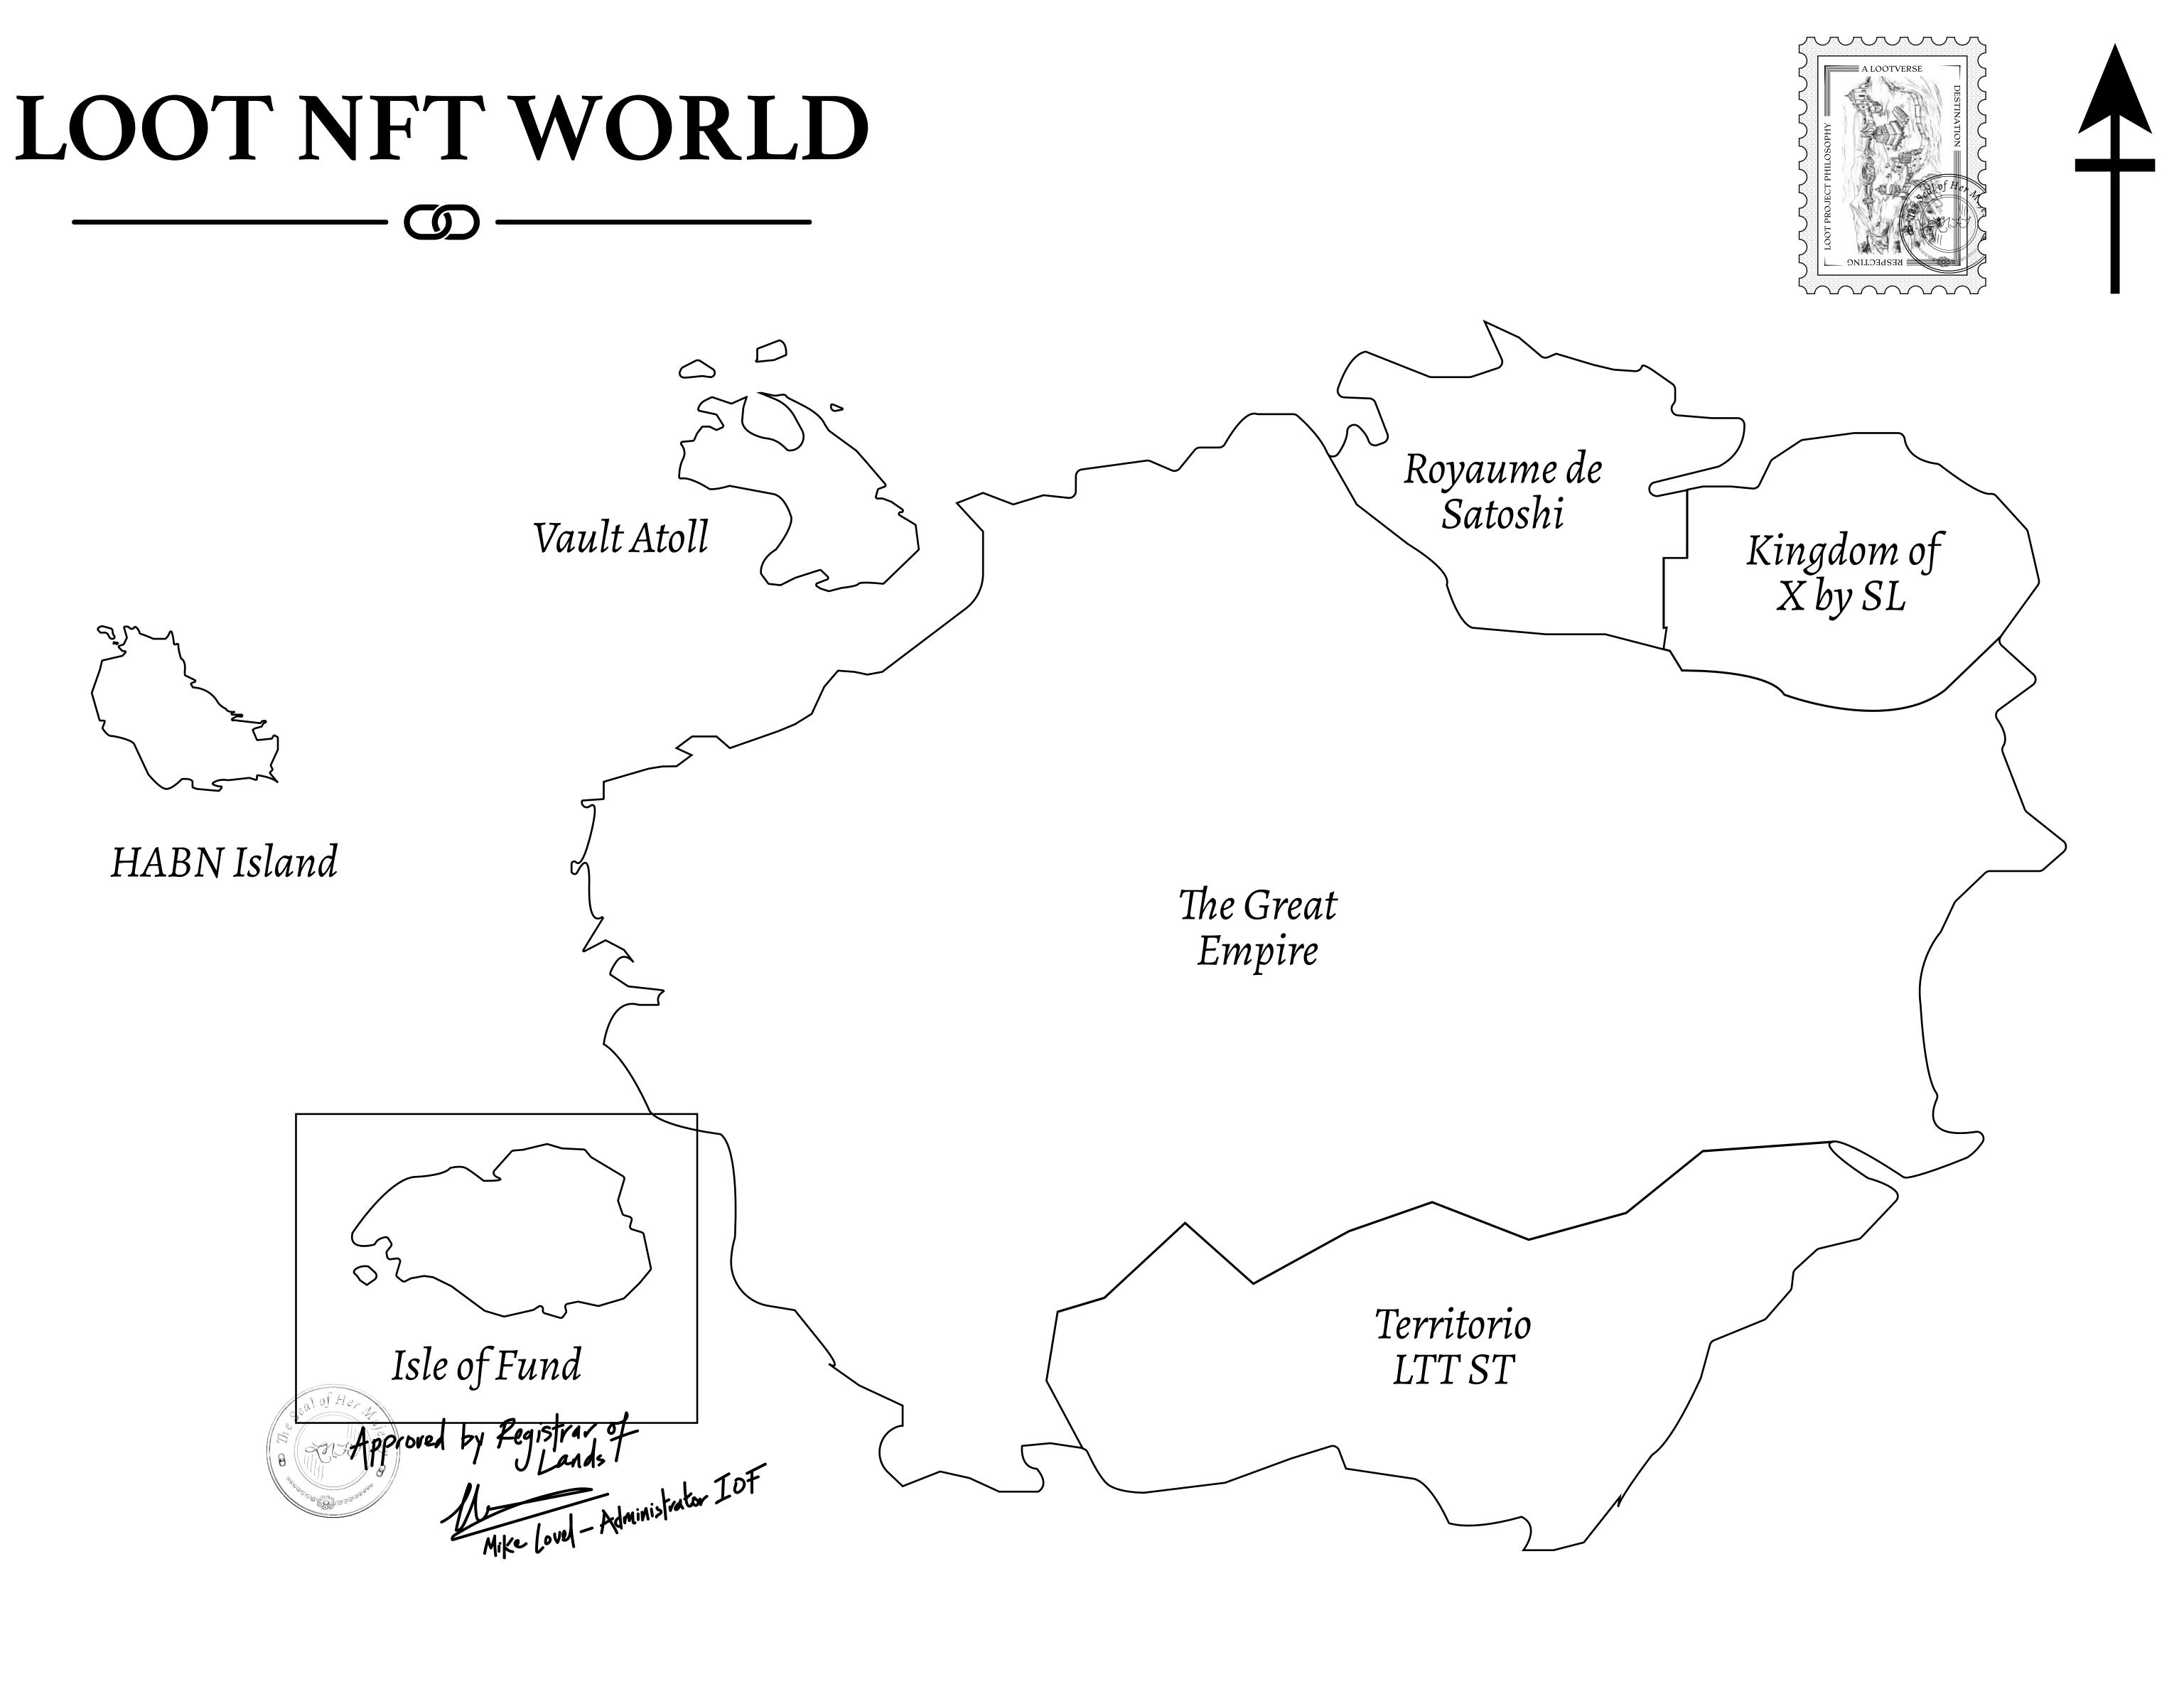

## H.M. LNFT Land Registr

ADMINISTRATIVE AREA

OWNER ENTITLEMENT

**ISLE OF** 

Type W-IOF: S (rewarded in C