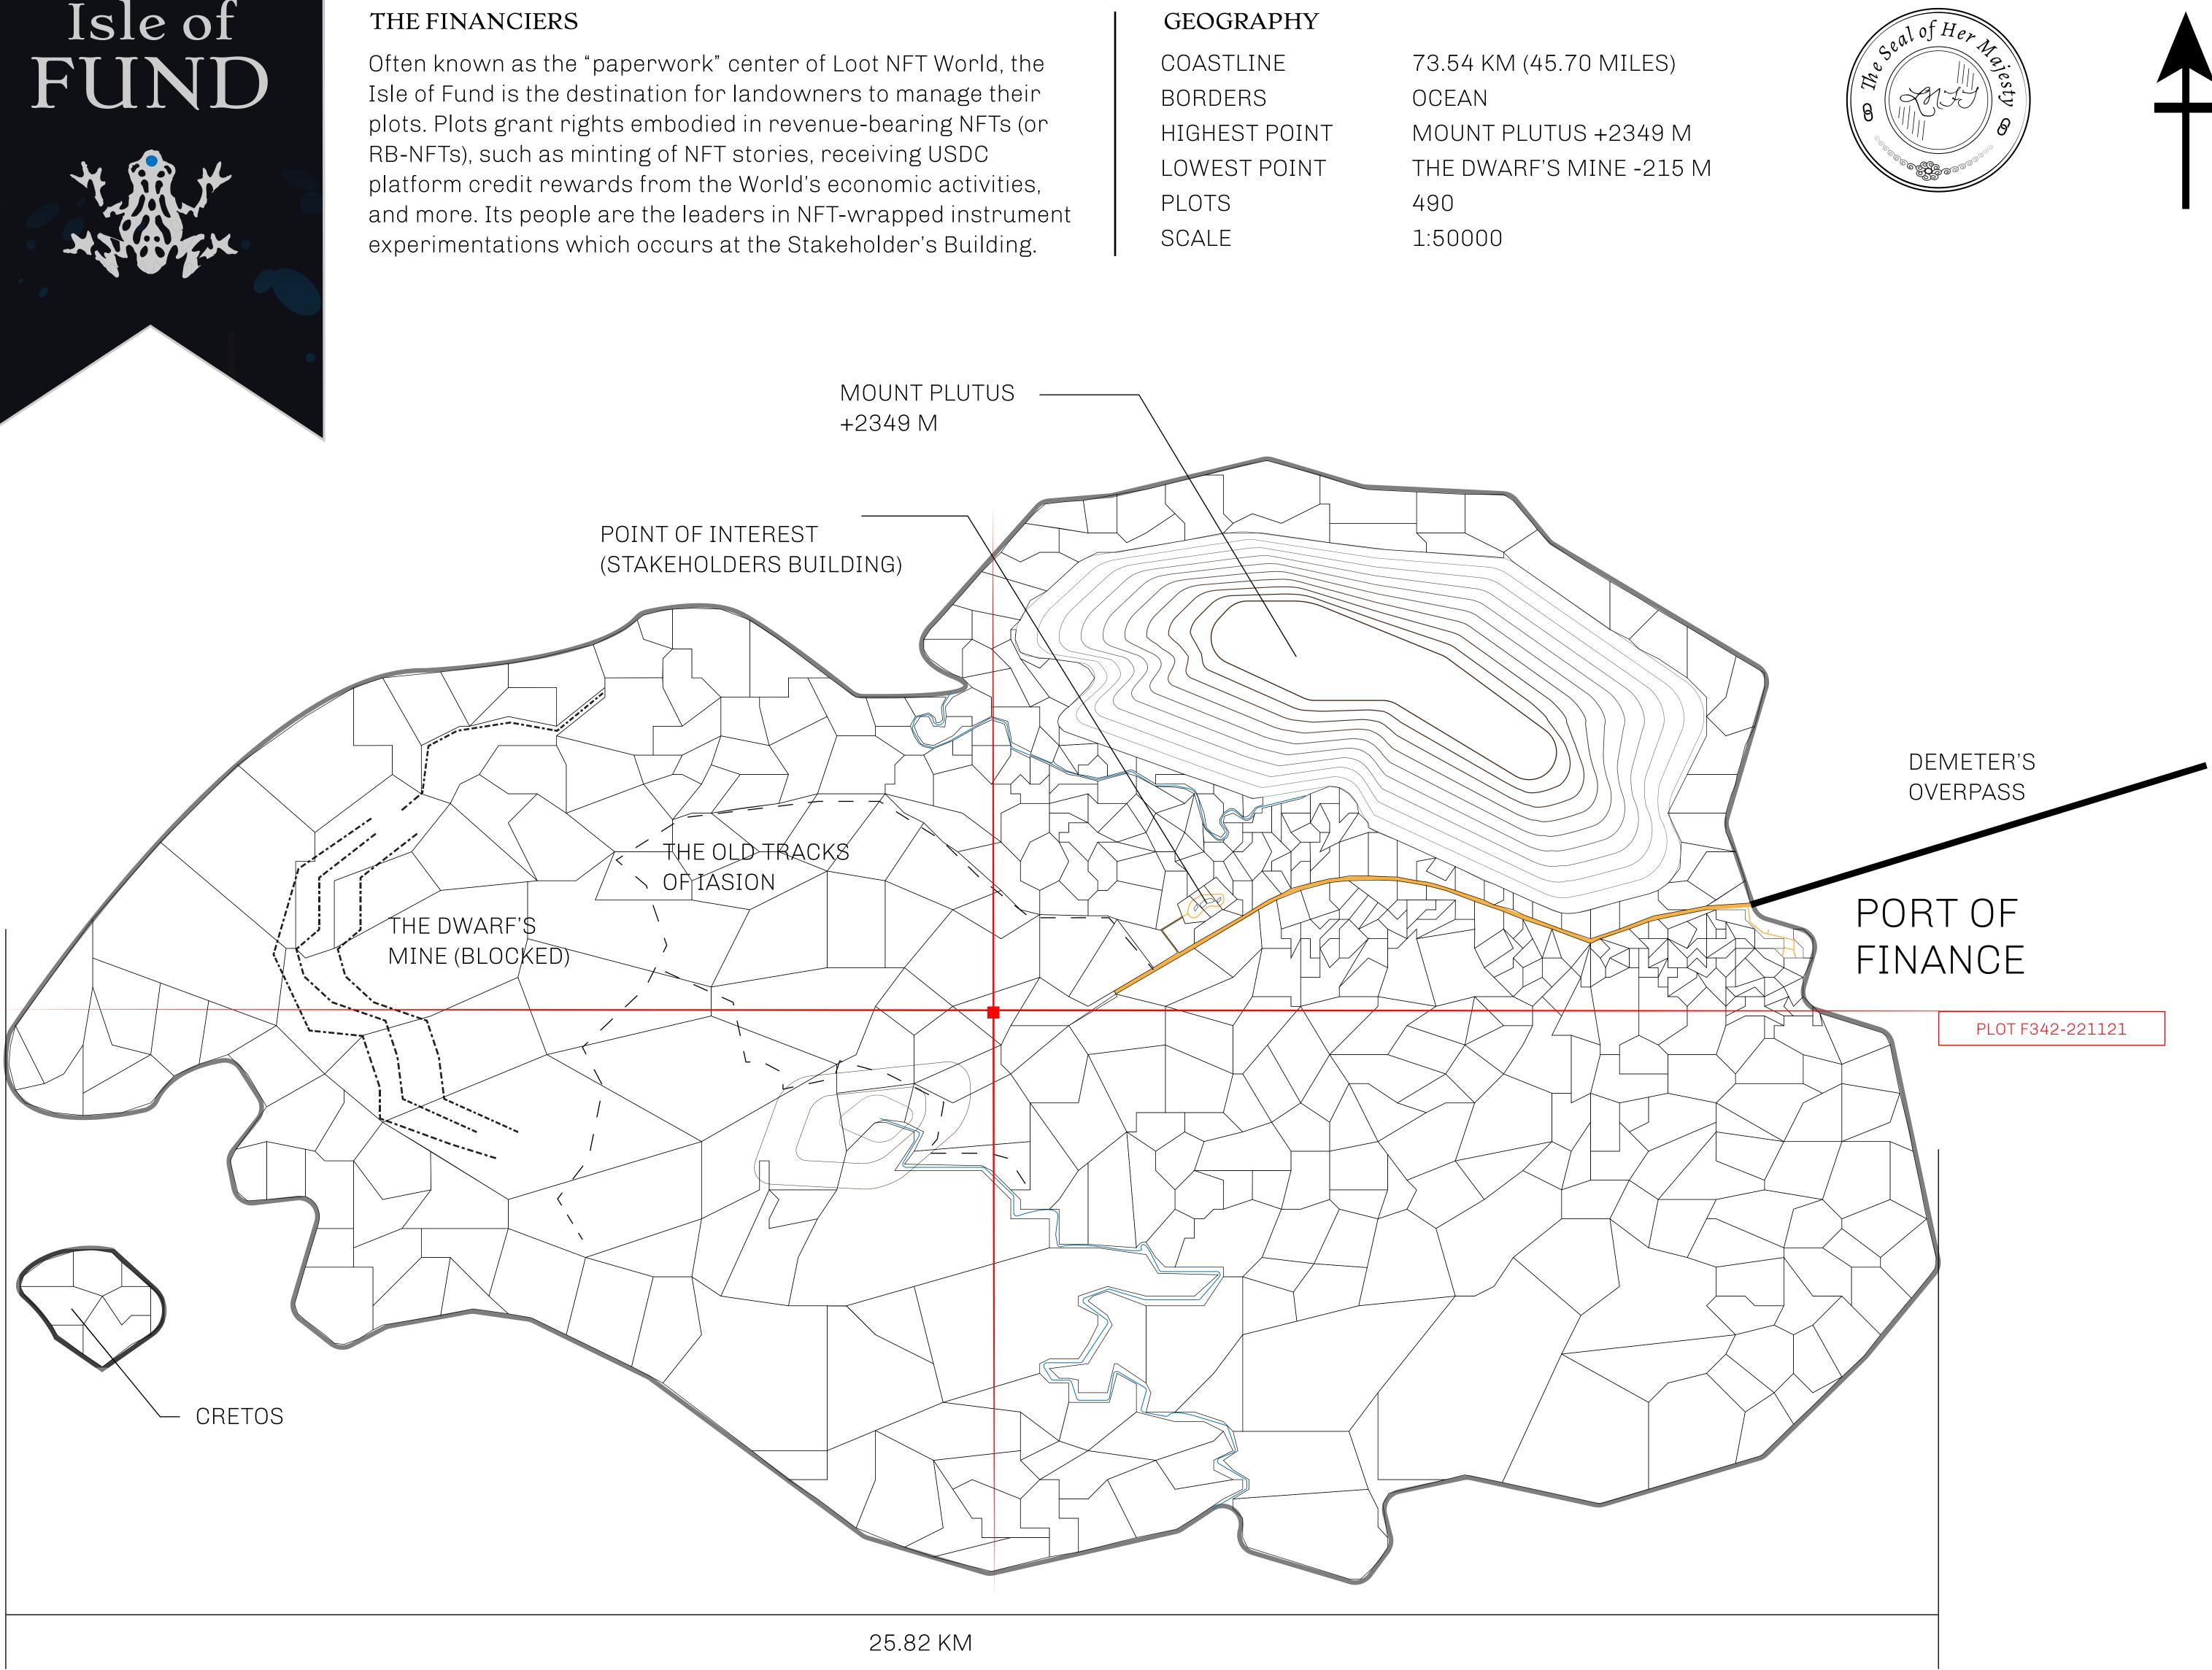

### H.M. LNFT Land Registry

ADMINISTRATIVE AREA

OWNER ENTITLEMENT

**ISLE OF** 

Type W-IOF: S (rewarded in C

## PLOT F340

|                                                                                                      | TITLE NUMBER |                  |       |               |
|------------------------------------------------------------------------------------------------------|--------------|------------------|-------|---------------|
| y                                                                                                    | F342-221121  |                  |       |               |
| FUND                                                                                                 | ISSUED       | 22 November 2021 | Jo.I. | SCALE 1/50000 |
| Share of 0.1% of all BUN sales based on number of NFT Stories minted<br>Credits); Mint 4 NFT Stories |              |                  |       |               |
|                                                                                                      |              |                  |       | 0.500 august  |
|                                                                                                      |              |                  |       |               |
|                                                                                                      |              |                  |       |               |

### PLOT F342 BOUNDARY: 3.09 KM

## PLOT F338

# PLOT F341

**OFFICIAL PERSPECTIVE SHEET FOR FILING** Indicate vantage point for each drawing. Copy and mark each sheet required prior to filing.