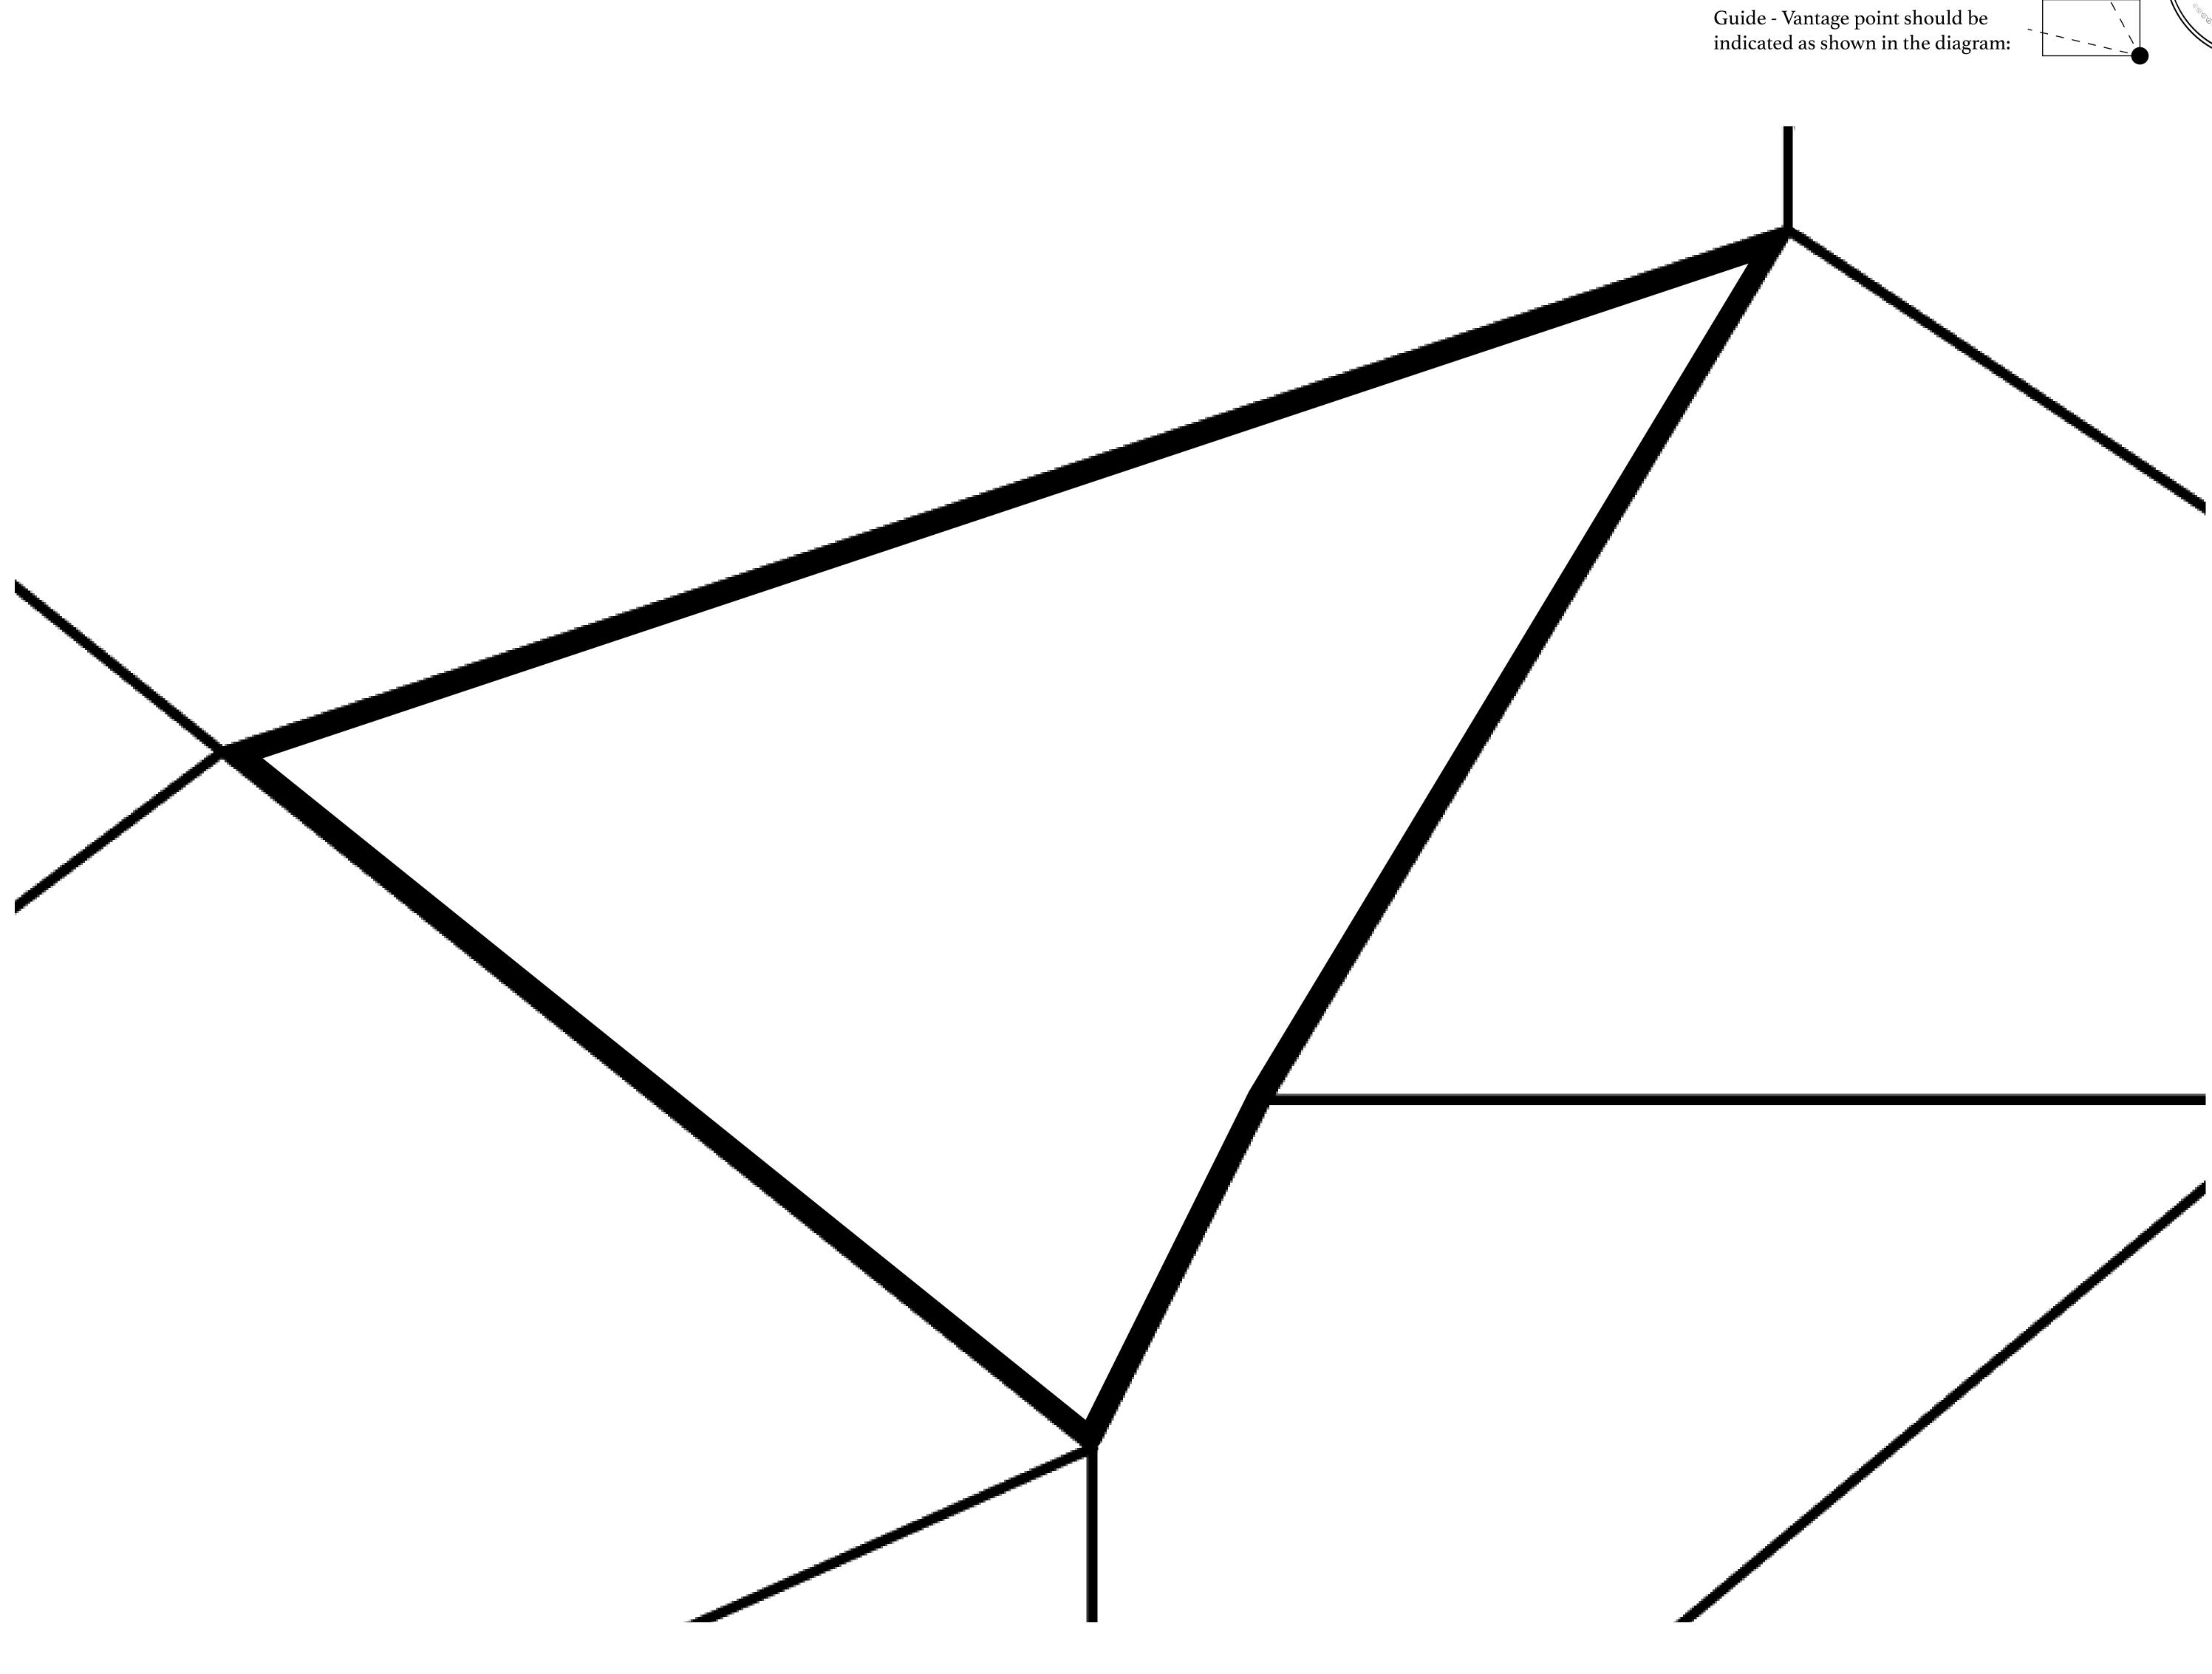

# PLOT F341

**OFFICIAL PERSPECTIVE SHEET FOR FILING** Indicate vantage point for each drawing. Copy and mark each sheet required prior to filing.