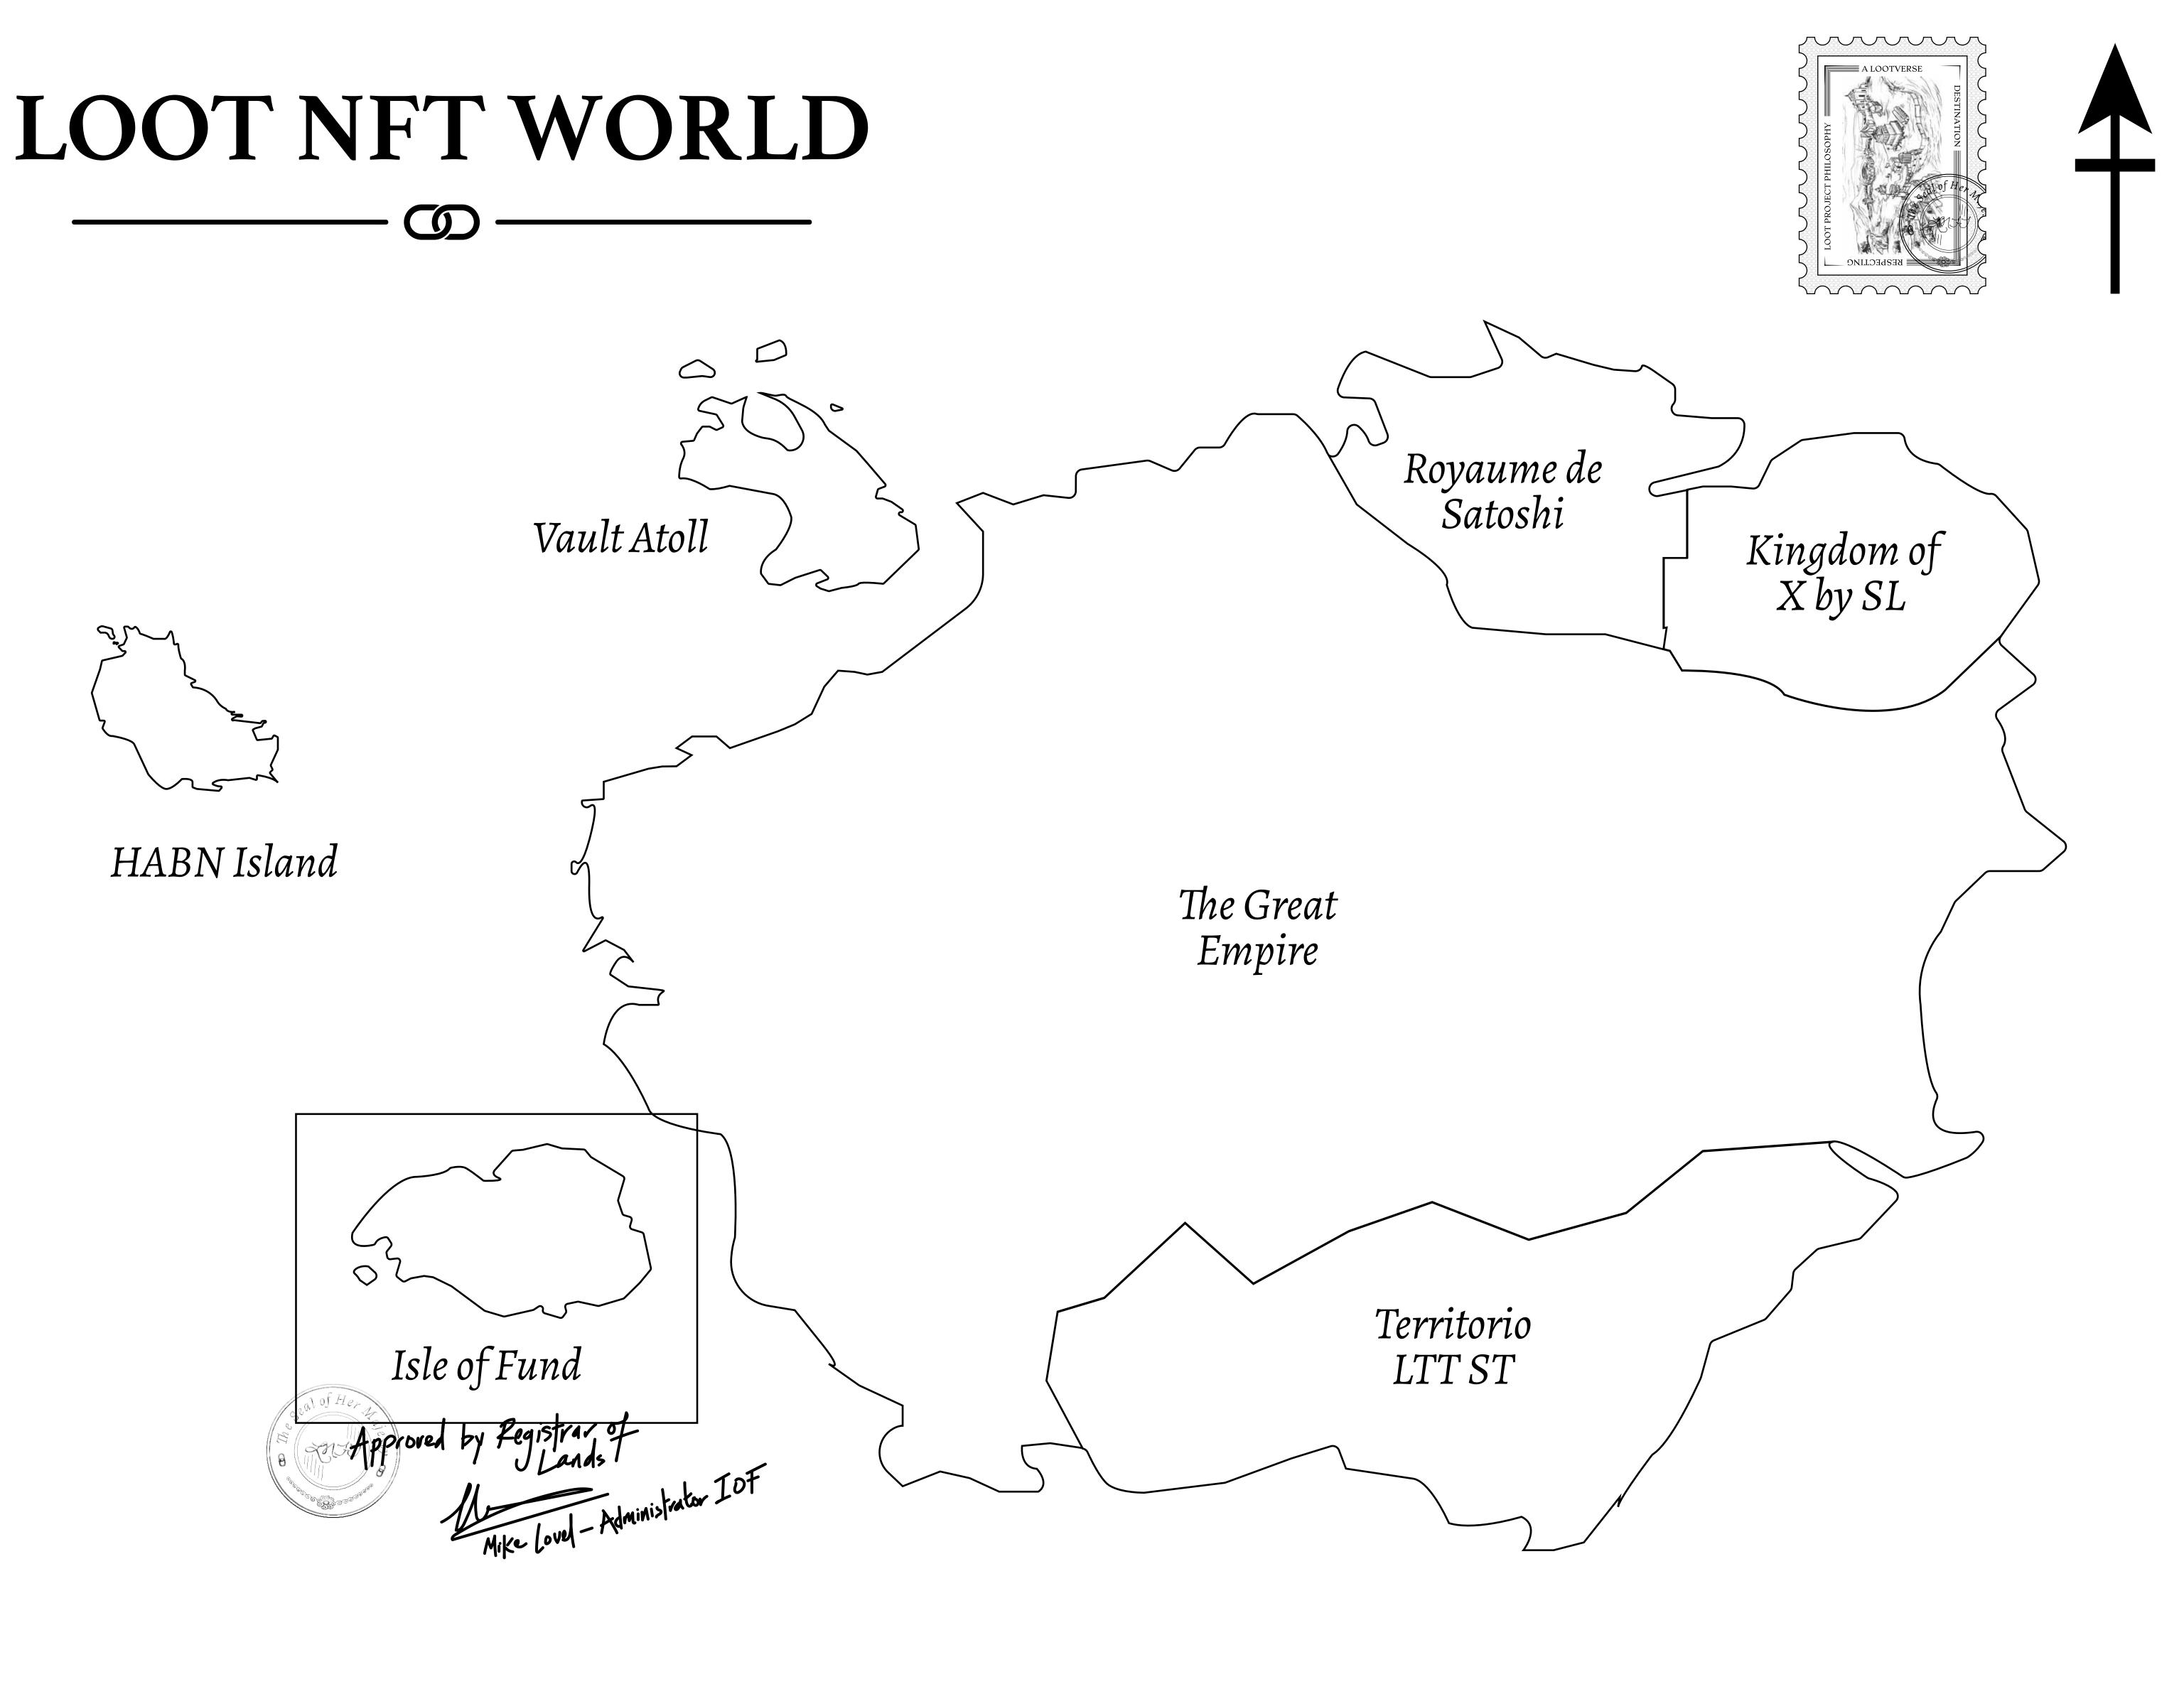

### H.M. LNFT Land Registry

ADMINISTRATIVE AREA

OWNER ENTITLEMENT

**ISLE OF** 

Type W-IOF: S (rewarded in C

## PLOT F340

|                                                                                                      | TITLE NUMBER |                  |       |               |
|------------------------------------------------------------------------------------------------------|--------------|------------------|-------|---------------|
| y                                                                                                    | F342-221121  |                  |       |               |
| FUND                                                                                                 | ISSUED       | 22 November 2021 | Jo.I. | SCALE 1/50000 |
| Share of 0.1% of all BUN sales based on number of NFT Stories minted<br>Credits); Mint 4 NFT Stories |              |                  |       |               |
|                                                                                                      |              |                  |       | 0.500 august  |
|                                                                                                      |              |                  |       |               |
|                                                                                                      |              |                  |       |               |

### PLOT F342 BOUNDARY: 3.09 KM

## PLOT F338

# PLOT F341

**OFFICIAL PERSPECTIVE SHEET FOR FILING** Indicate vantage point for each drawing. Copy and mark each sheet required prior to filing.