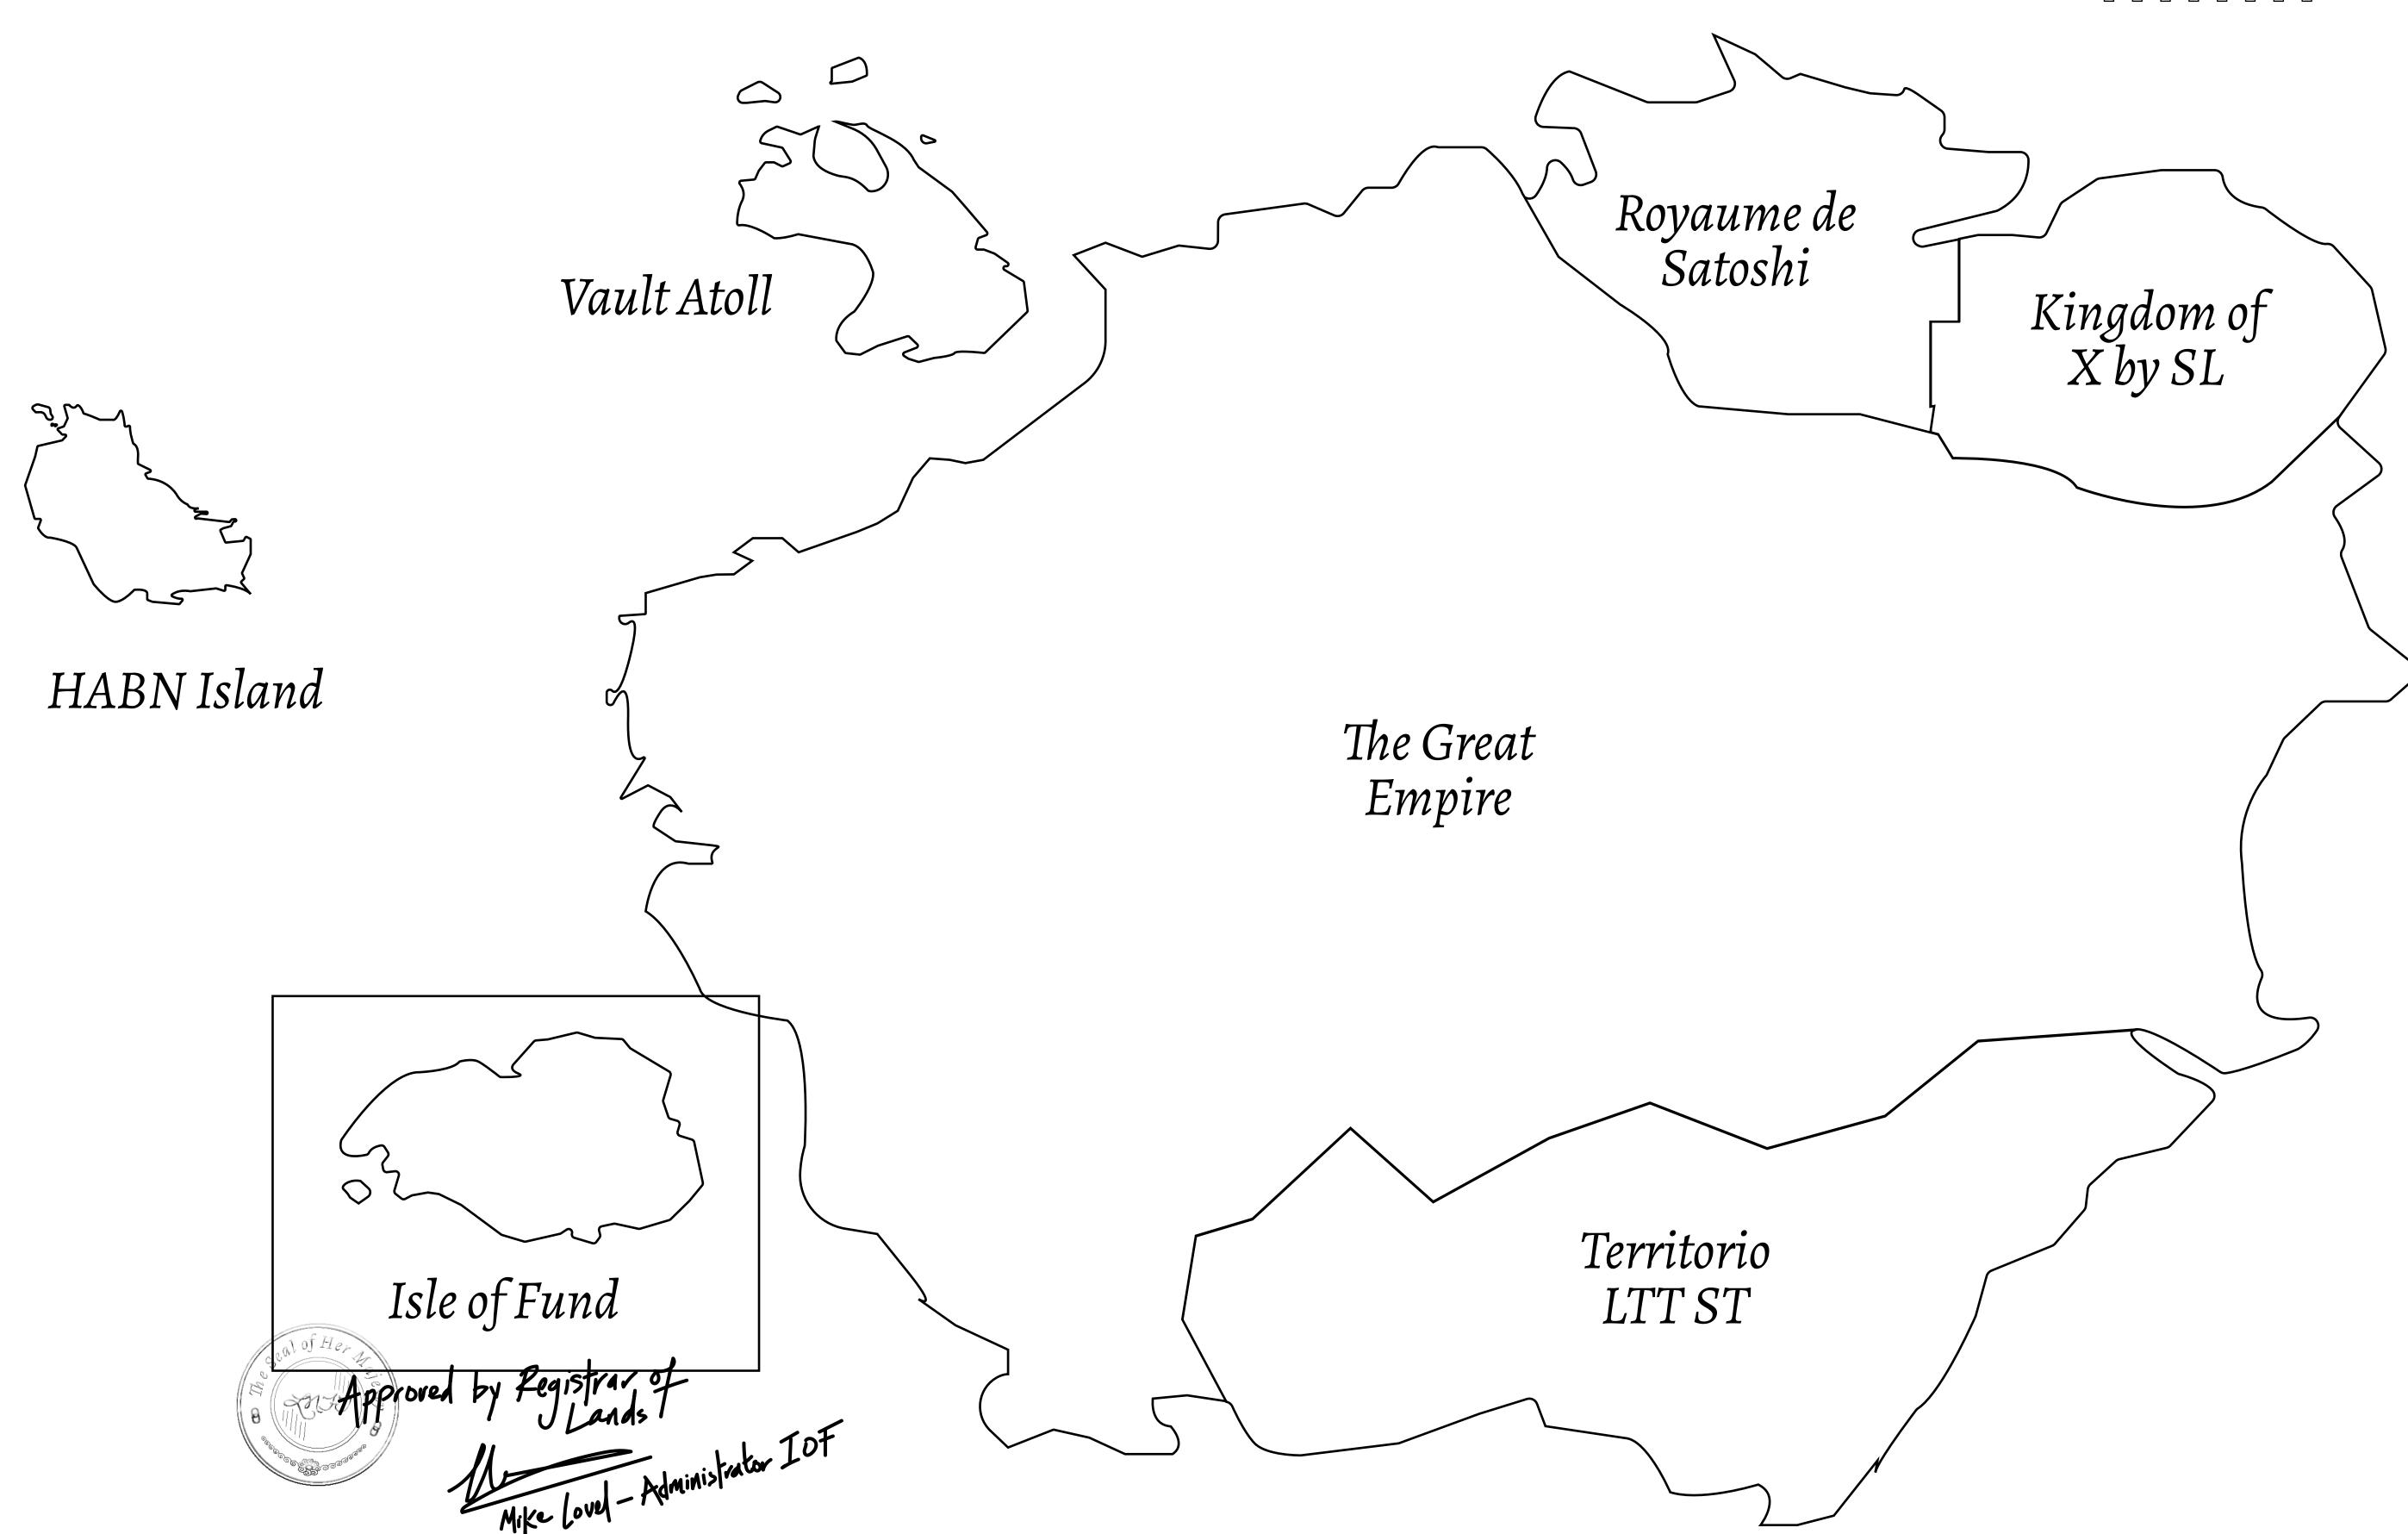

## GEOGRAPHY

COASTLINE
BORDERS
HIGHEST POINT
LOWEST POINT
PLOTS

SCALE

73.54 KM (45.70 MILES)
OCEAN
MOUNT PLUTUS +2349 M

THE DWARF'S MINE -215 M 490