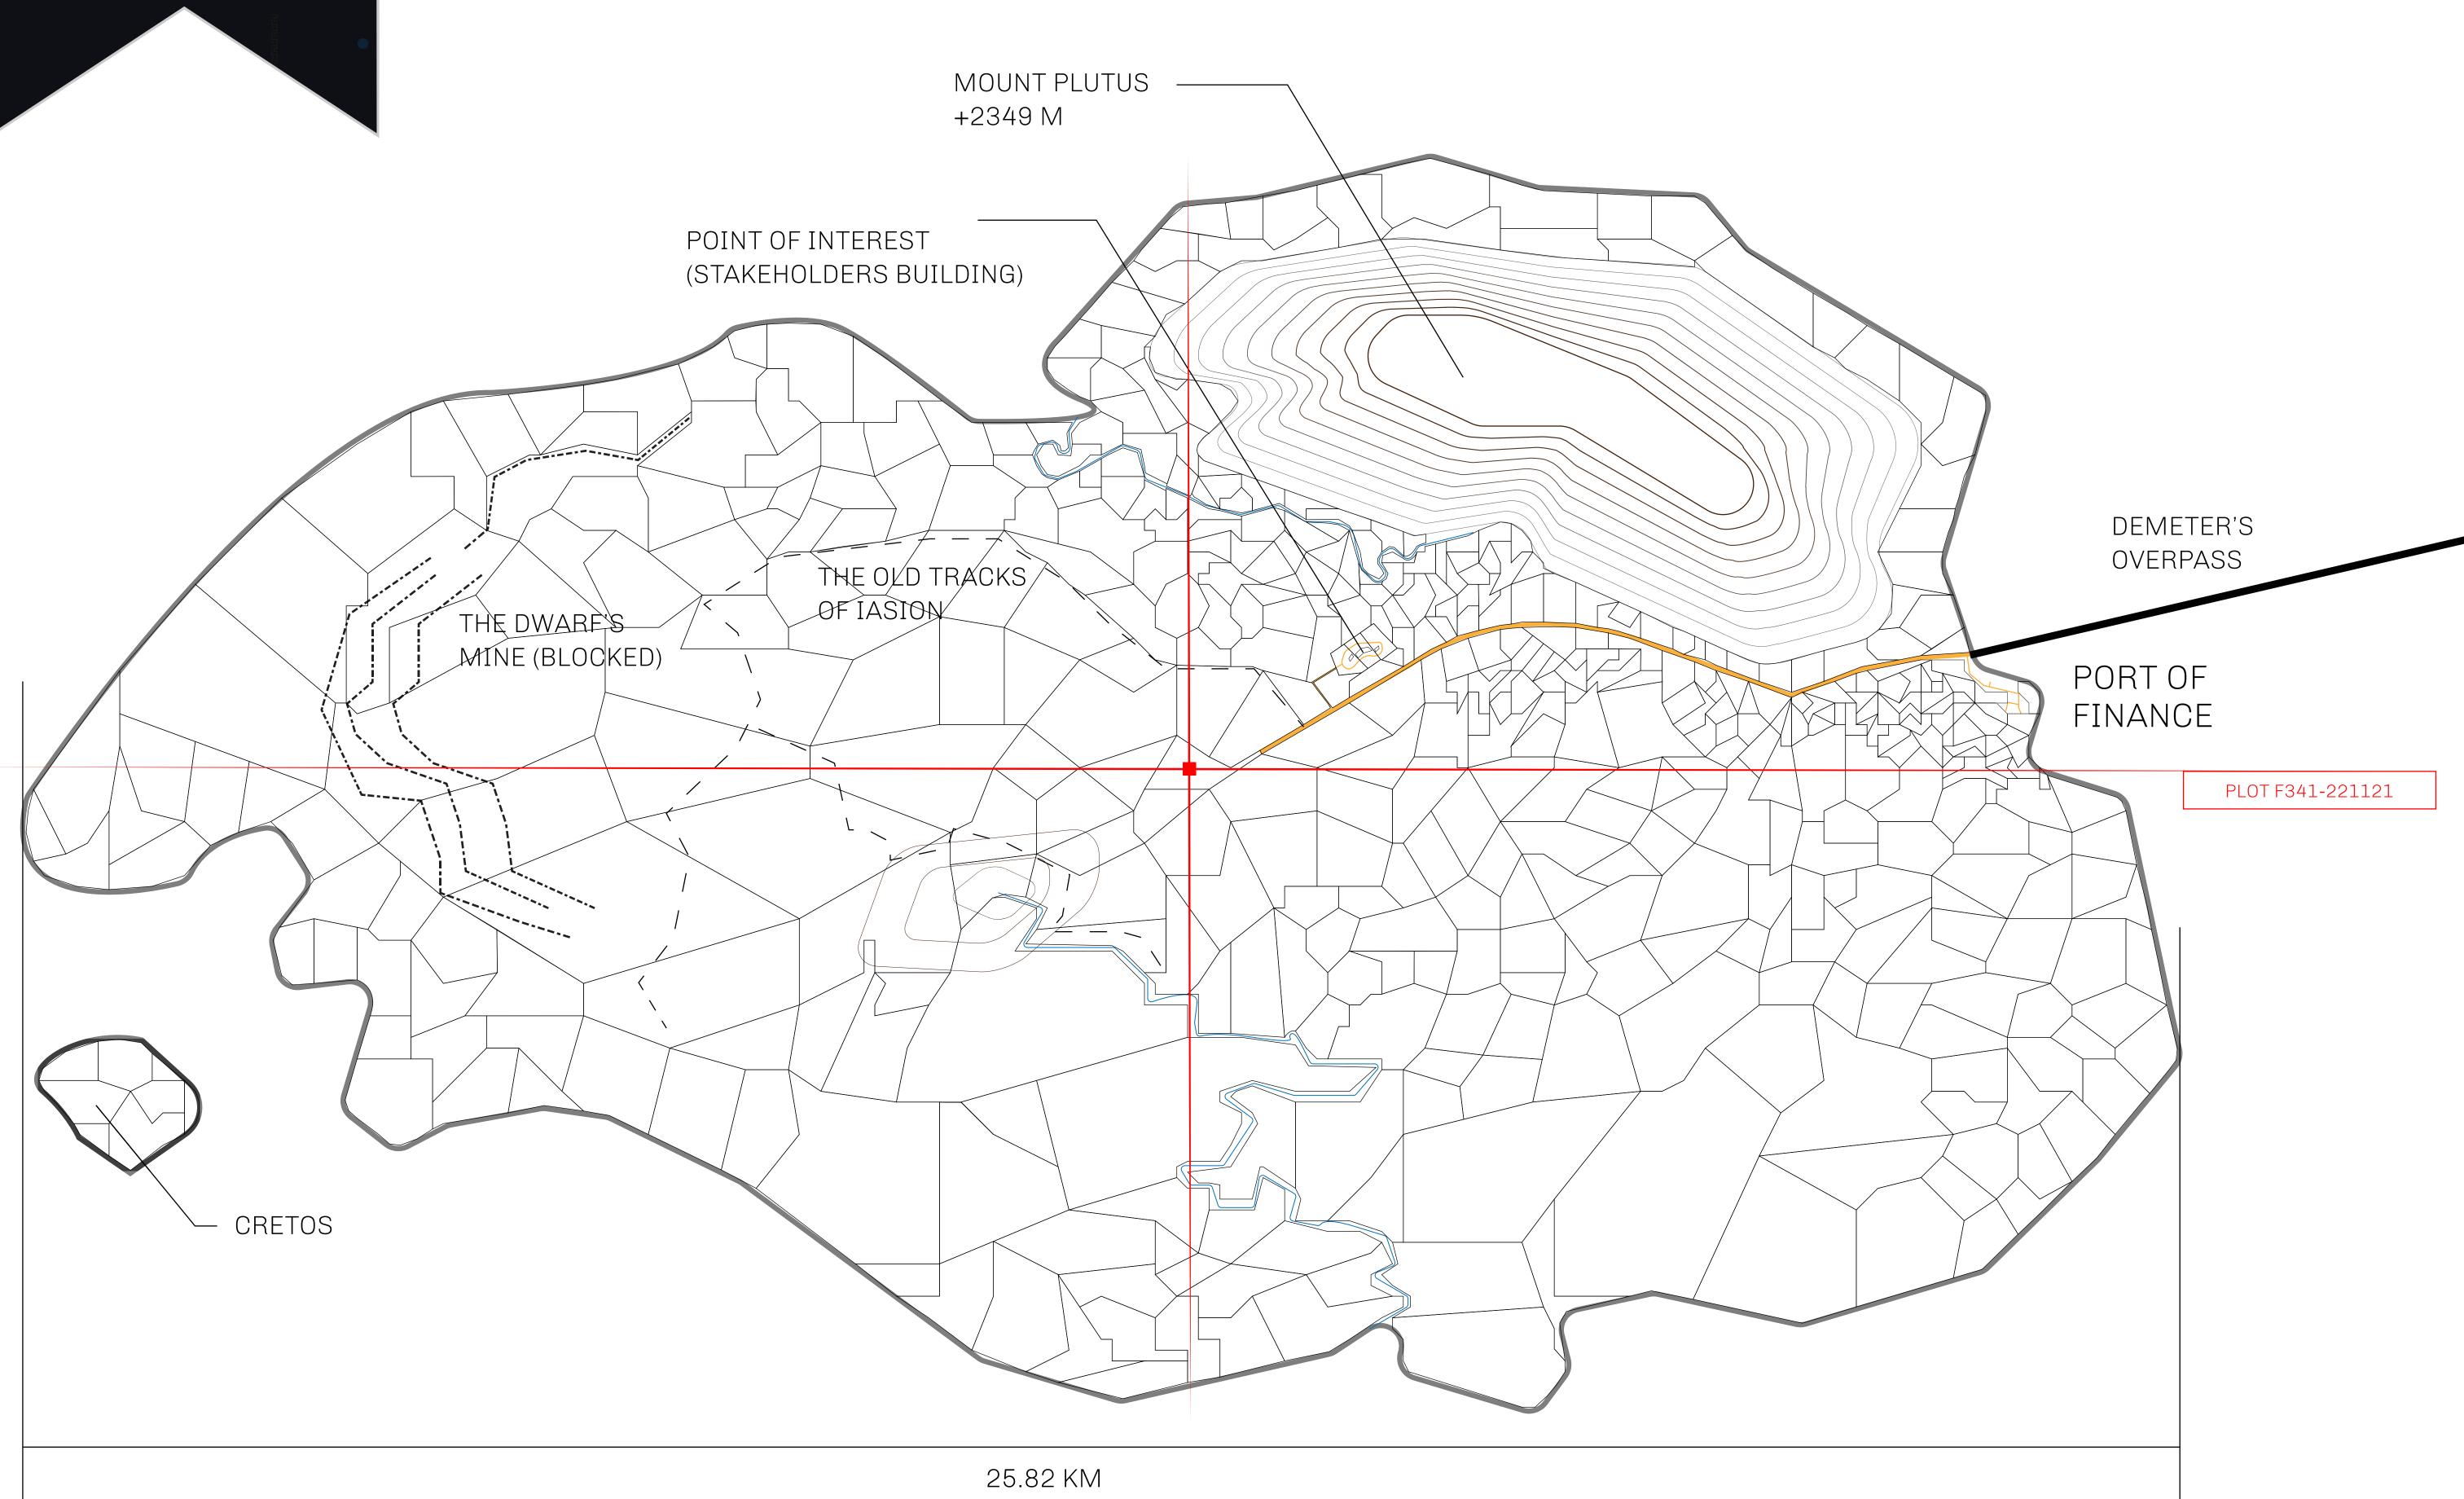

## GEOGRAPHY

COASTLINE
BORDERS
HIGHEST POINT
LOWEST POINT
PLOTS

SCALE

73.54 KM (45.70 MILES)
OCEAN
MOUNT PLUTUS +2349 M

THE DWARF'S MINE -215 M 490

## H.M. LNFT Land Registry

F341-221121

TITLE NUMBER

ADMINISTRATIVE AREA

ISLE OF FUND

ISSUED 22 November 2021

SCALE **1/50000** 

OWNER ENTITLEMENT