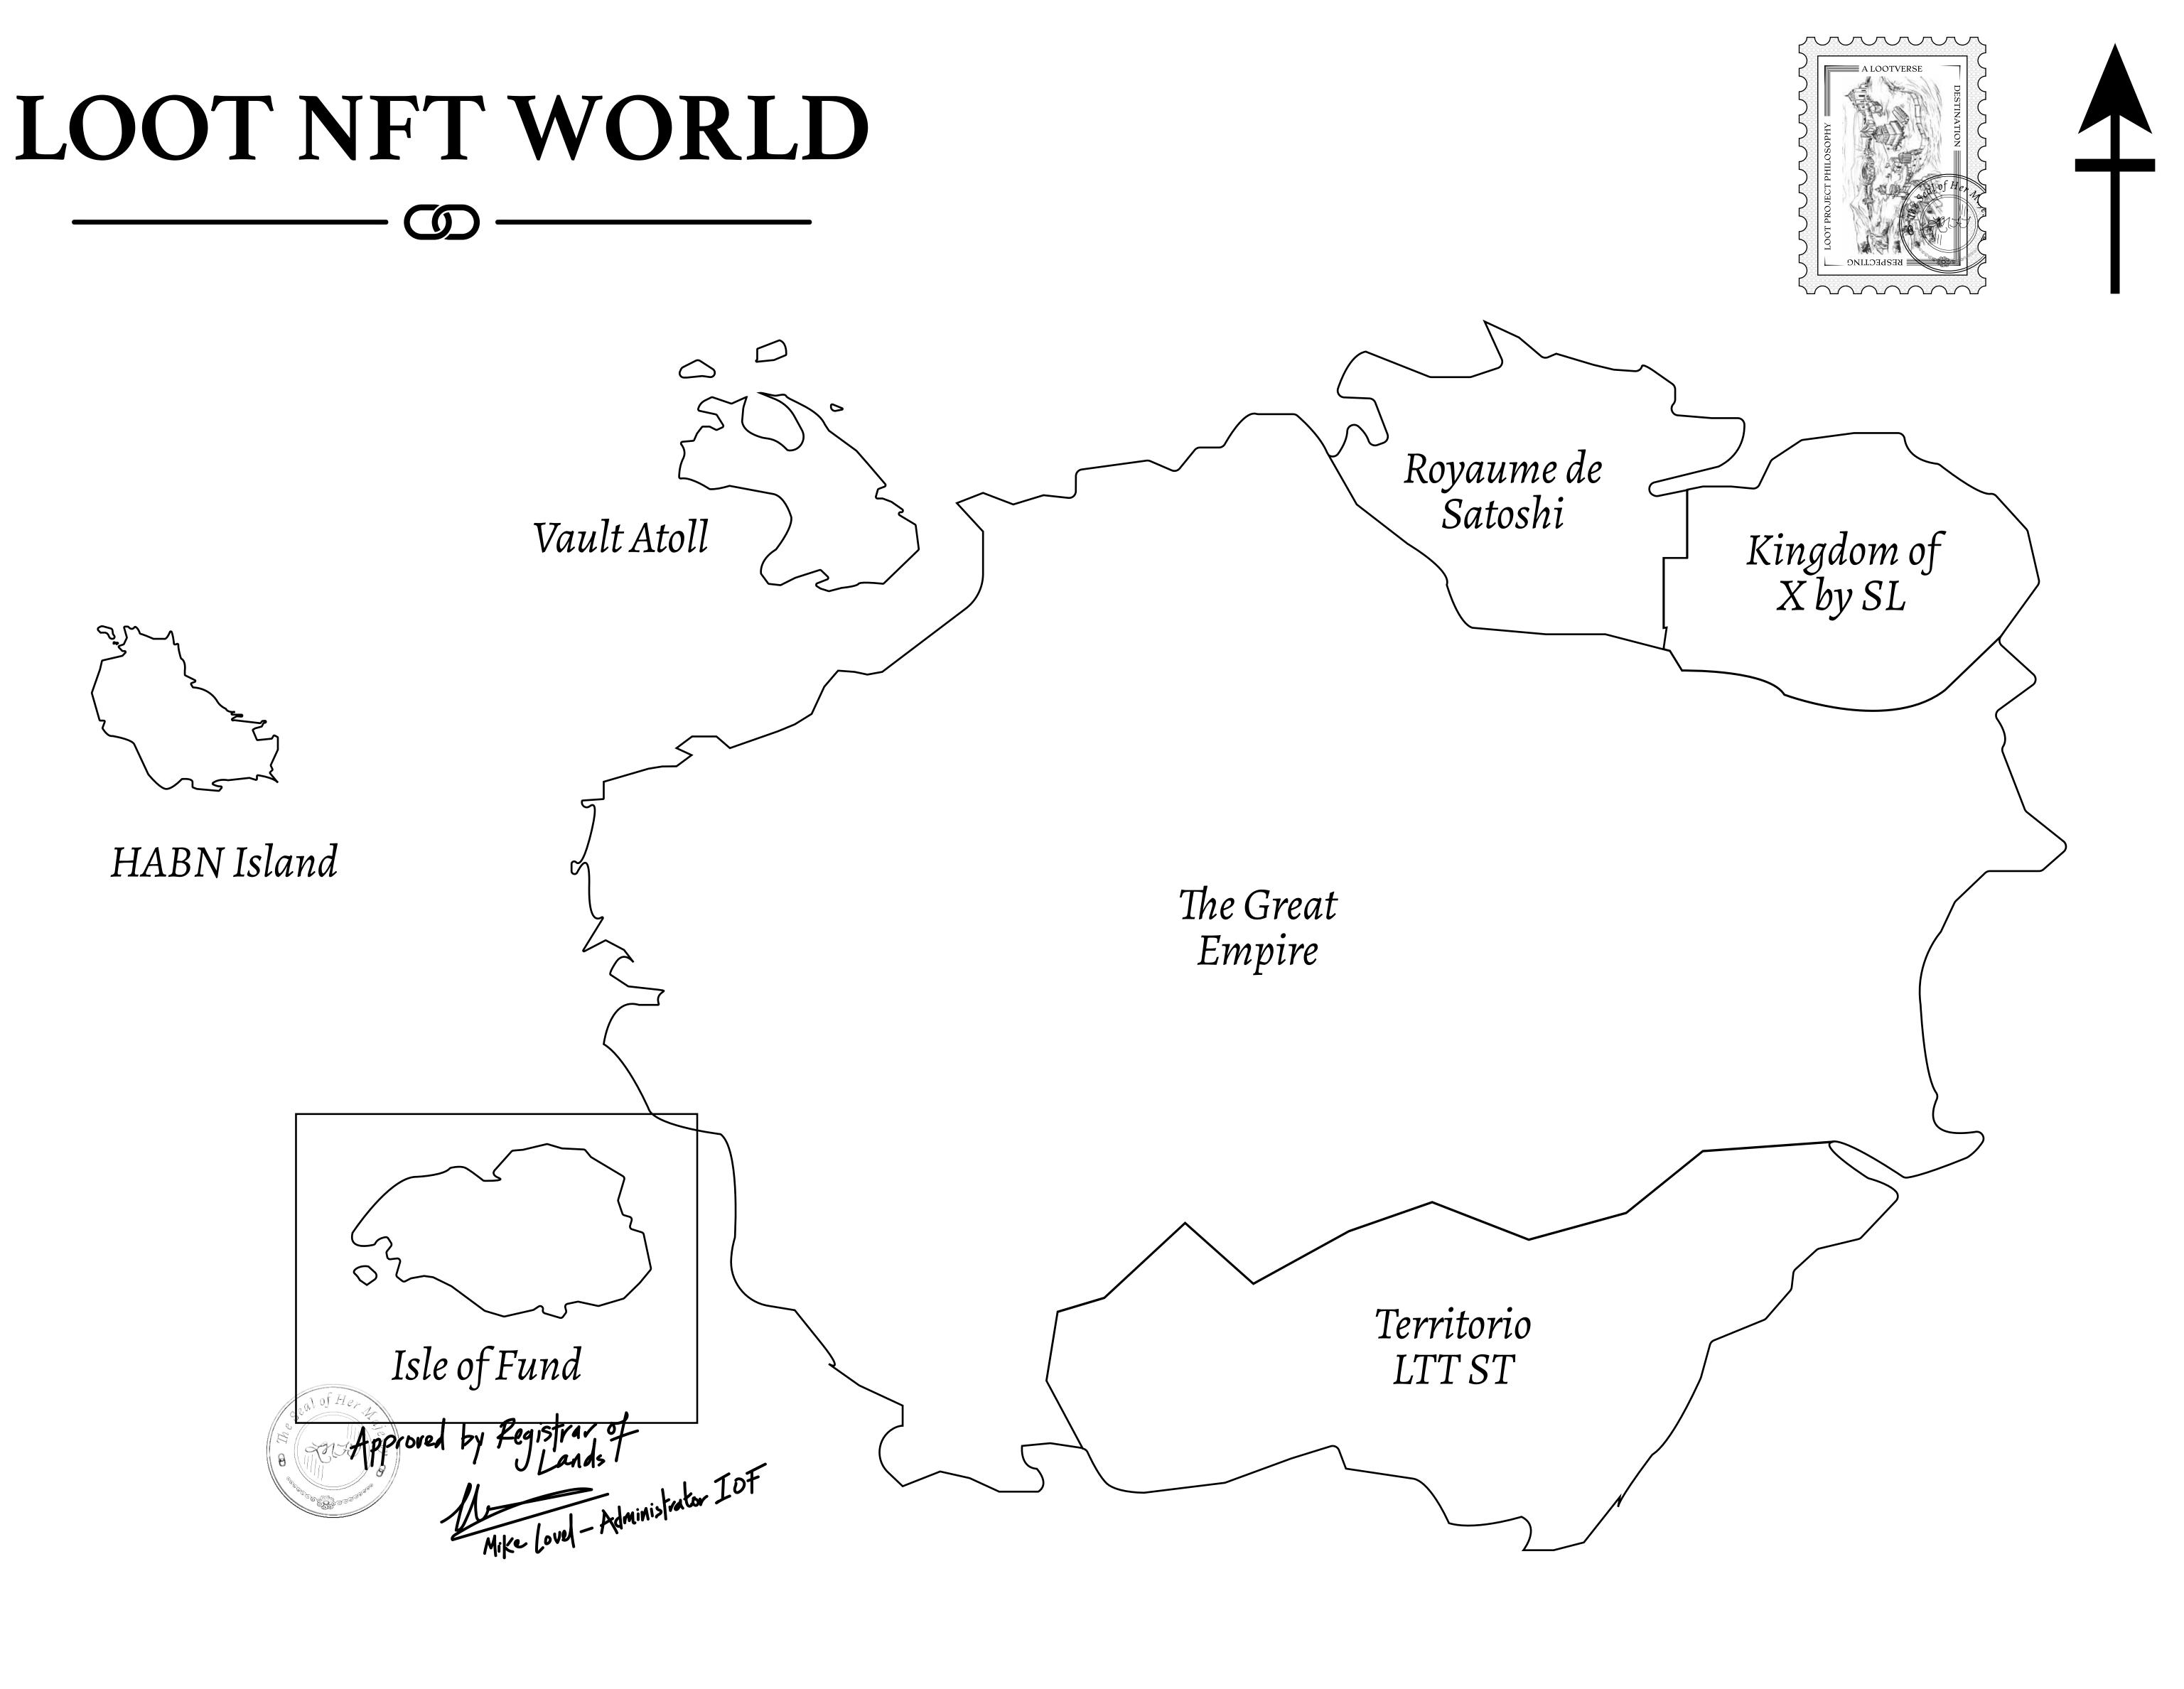

### H.M. LNFT Land Registry

ADMINISTRATIVE AREA

OWNER ENTITLEMENT

**ISLE OF** 

Type W-IOF: S (rewarded in C