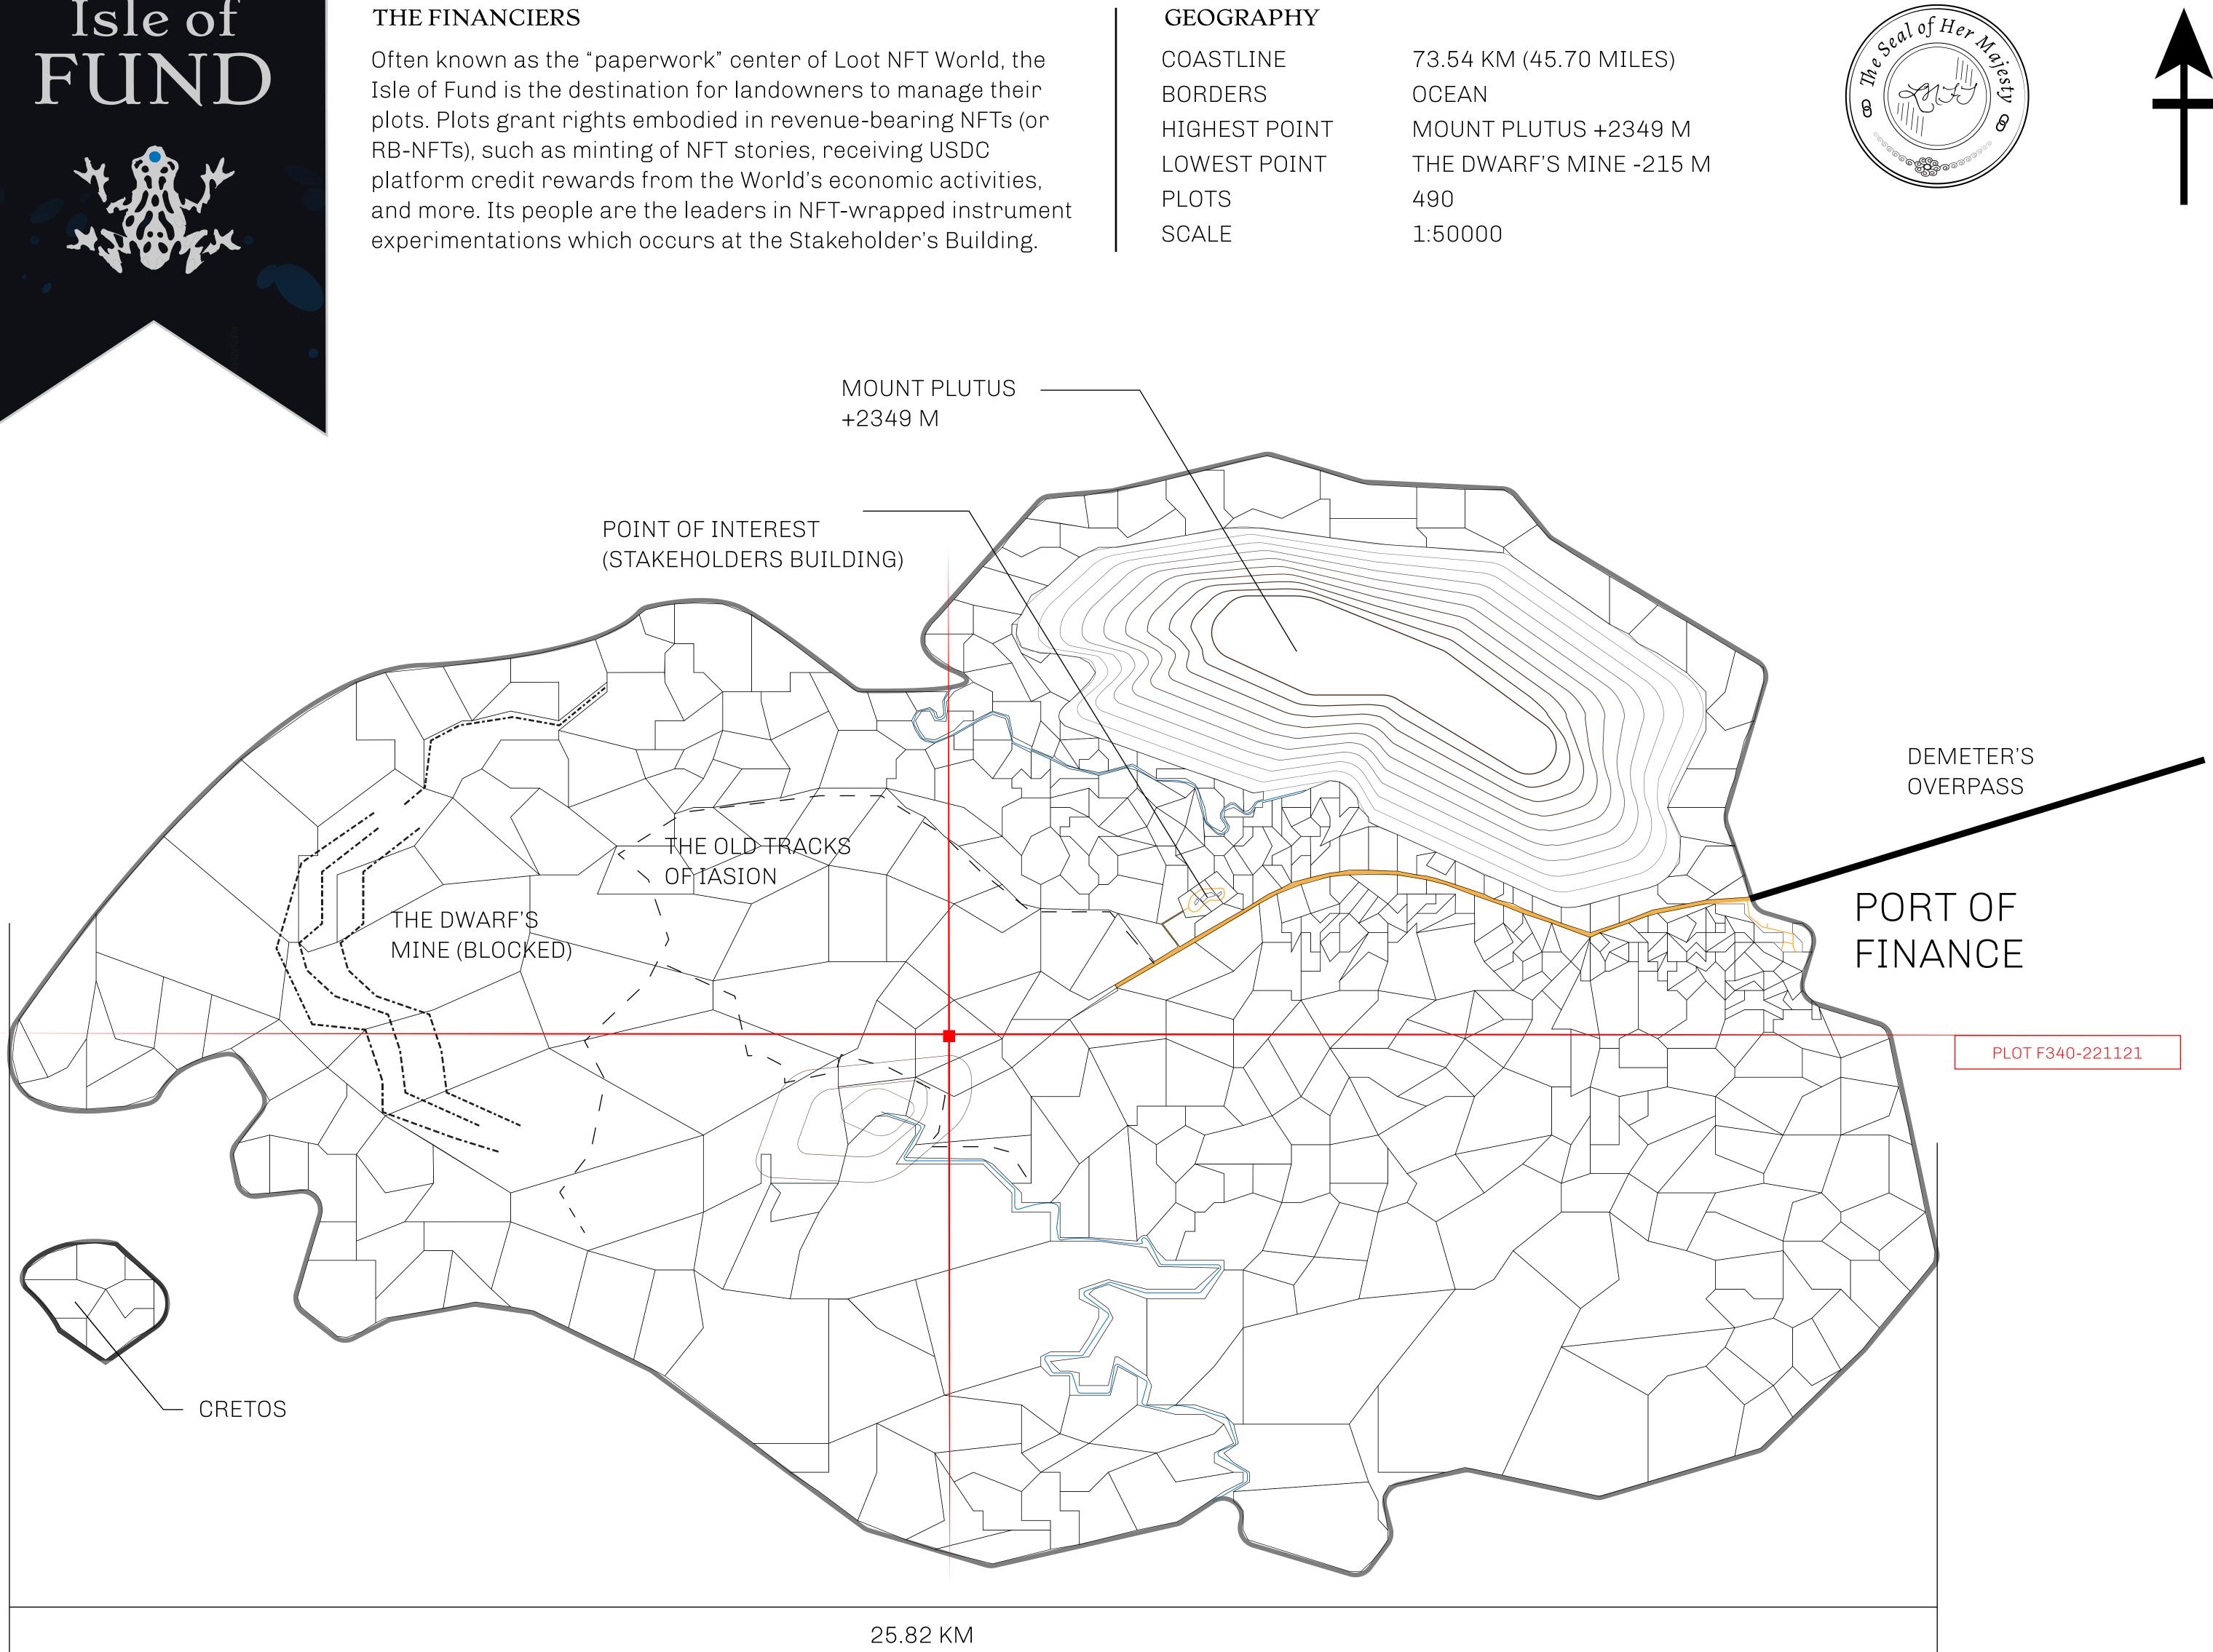

### H.M. LNFT Land Registry

ADMINISTRATIVE AREA

OWNER ENTITLEMENT

**ISLE OF** 

Type W-IOF: S (rewarded in C