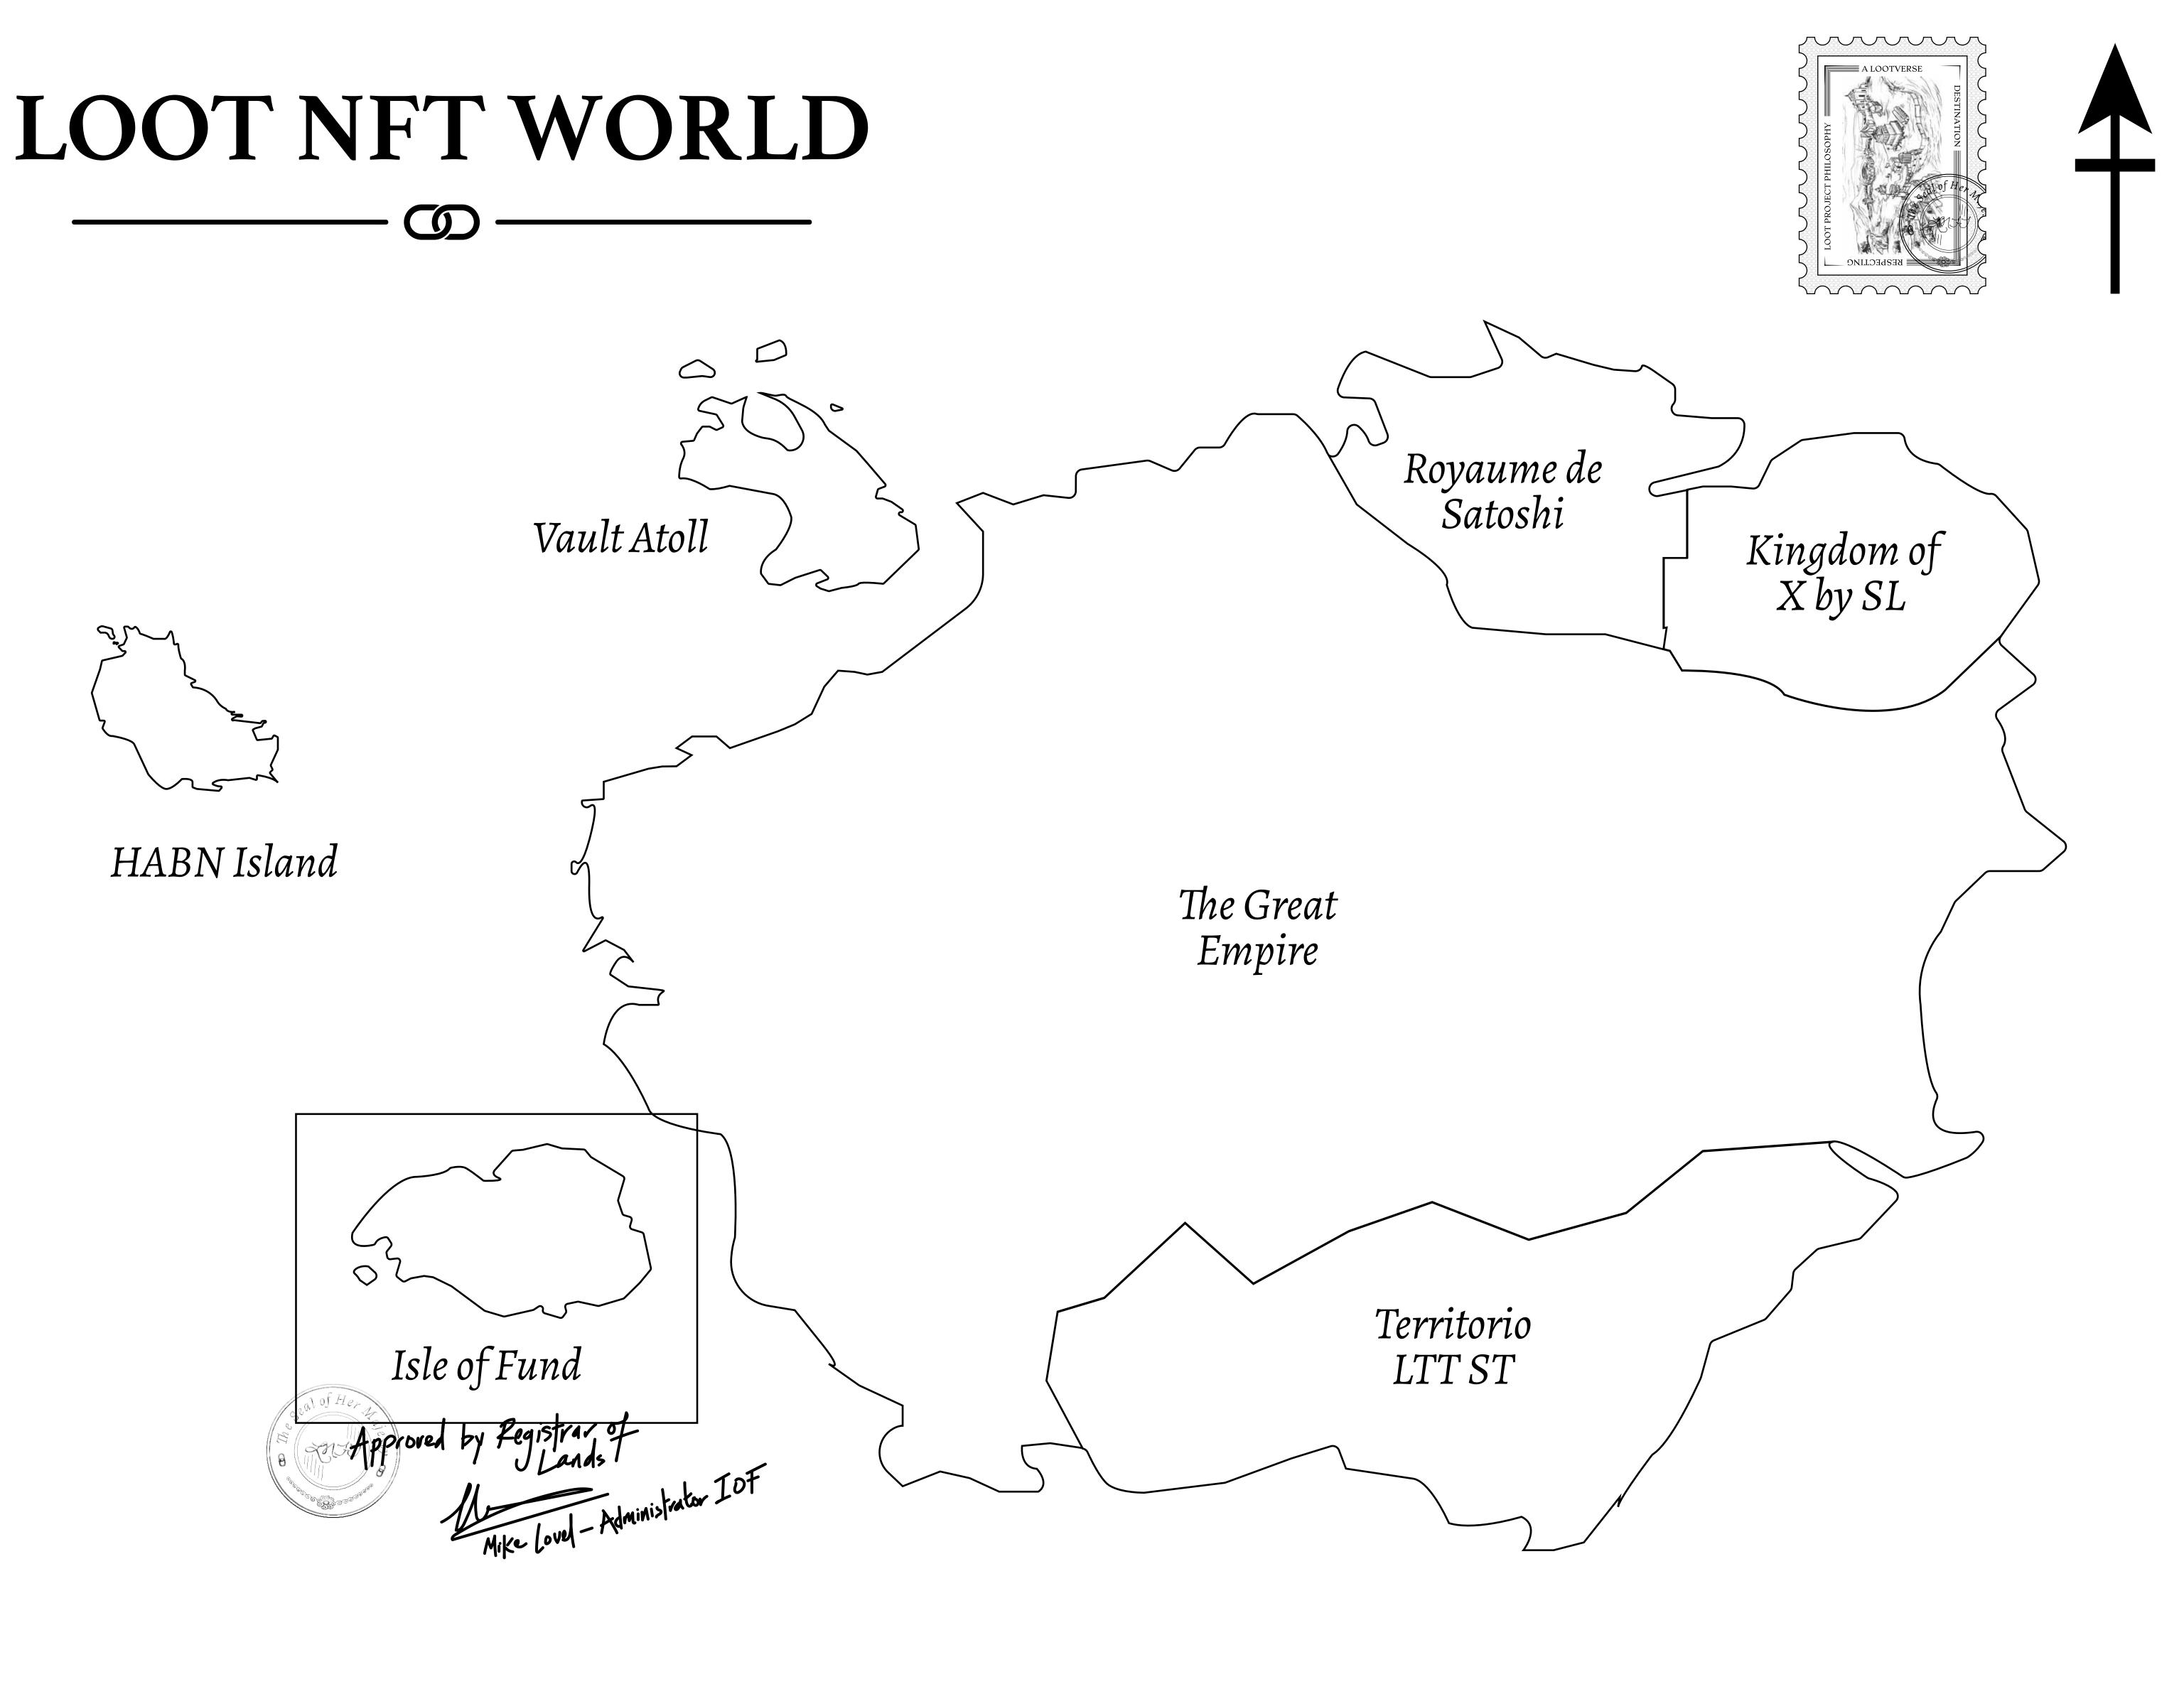

## H.M. LNFT Land Registry

ADMINISTRATIVE AREA

OWNER ENTITLEMENT

**ISLE OF** 

Type W-IOF: S (rewarded in C

|                                 | TITLE NUMBER<br><b>F339-221121</b> |             |                  |                  |
|---------------------------------|------------------------------------|-------------|------------------|------------------|
| y                               |                                    |             |                  |                  |
| FUND                            | ISSUED                             | 22 November | 2021 <b>b.</b> . | SCALE 1/50000    |
| Share of 0.1%<br>Credits); Mint |                                    |             | number of NF     | T Stories minted |
|                                 |                                    |             |                  |                  |
| F34                             | 0                                  |             |                  |                  |
|                                 | . –                                |             |                  |                  |
|                                 |                                    |             |                  |                  |
|                                 |                                    |             |                  |                  |
|                                 |                                    |             |                  |                  |
| DI                              | $\cap \mathbf{T}$                  | F3(         | 20               |                  |
|                                 |                                    |             |                  |                  |
| BUU                             | NDAF                               | RY: 3.16    | ) KIVI           |                  |
|                                 |                                    |             |                  |                  |
|                                 |                                    |             |                  |                  |
|                                 |                                    |             |                  |                  |
|                                 |                                    |             |                  |                  |
|                                 |                                    |             |                  |                  |
| E OLD TRA                       | CKS                                |             |                  |                  |
| [ASION                          |                                    | ΡI          | NΤ               | F.3.7            |