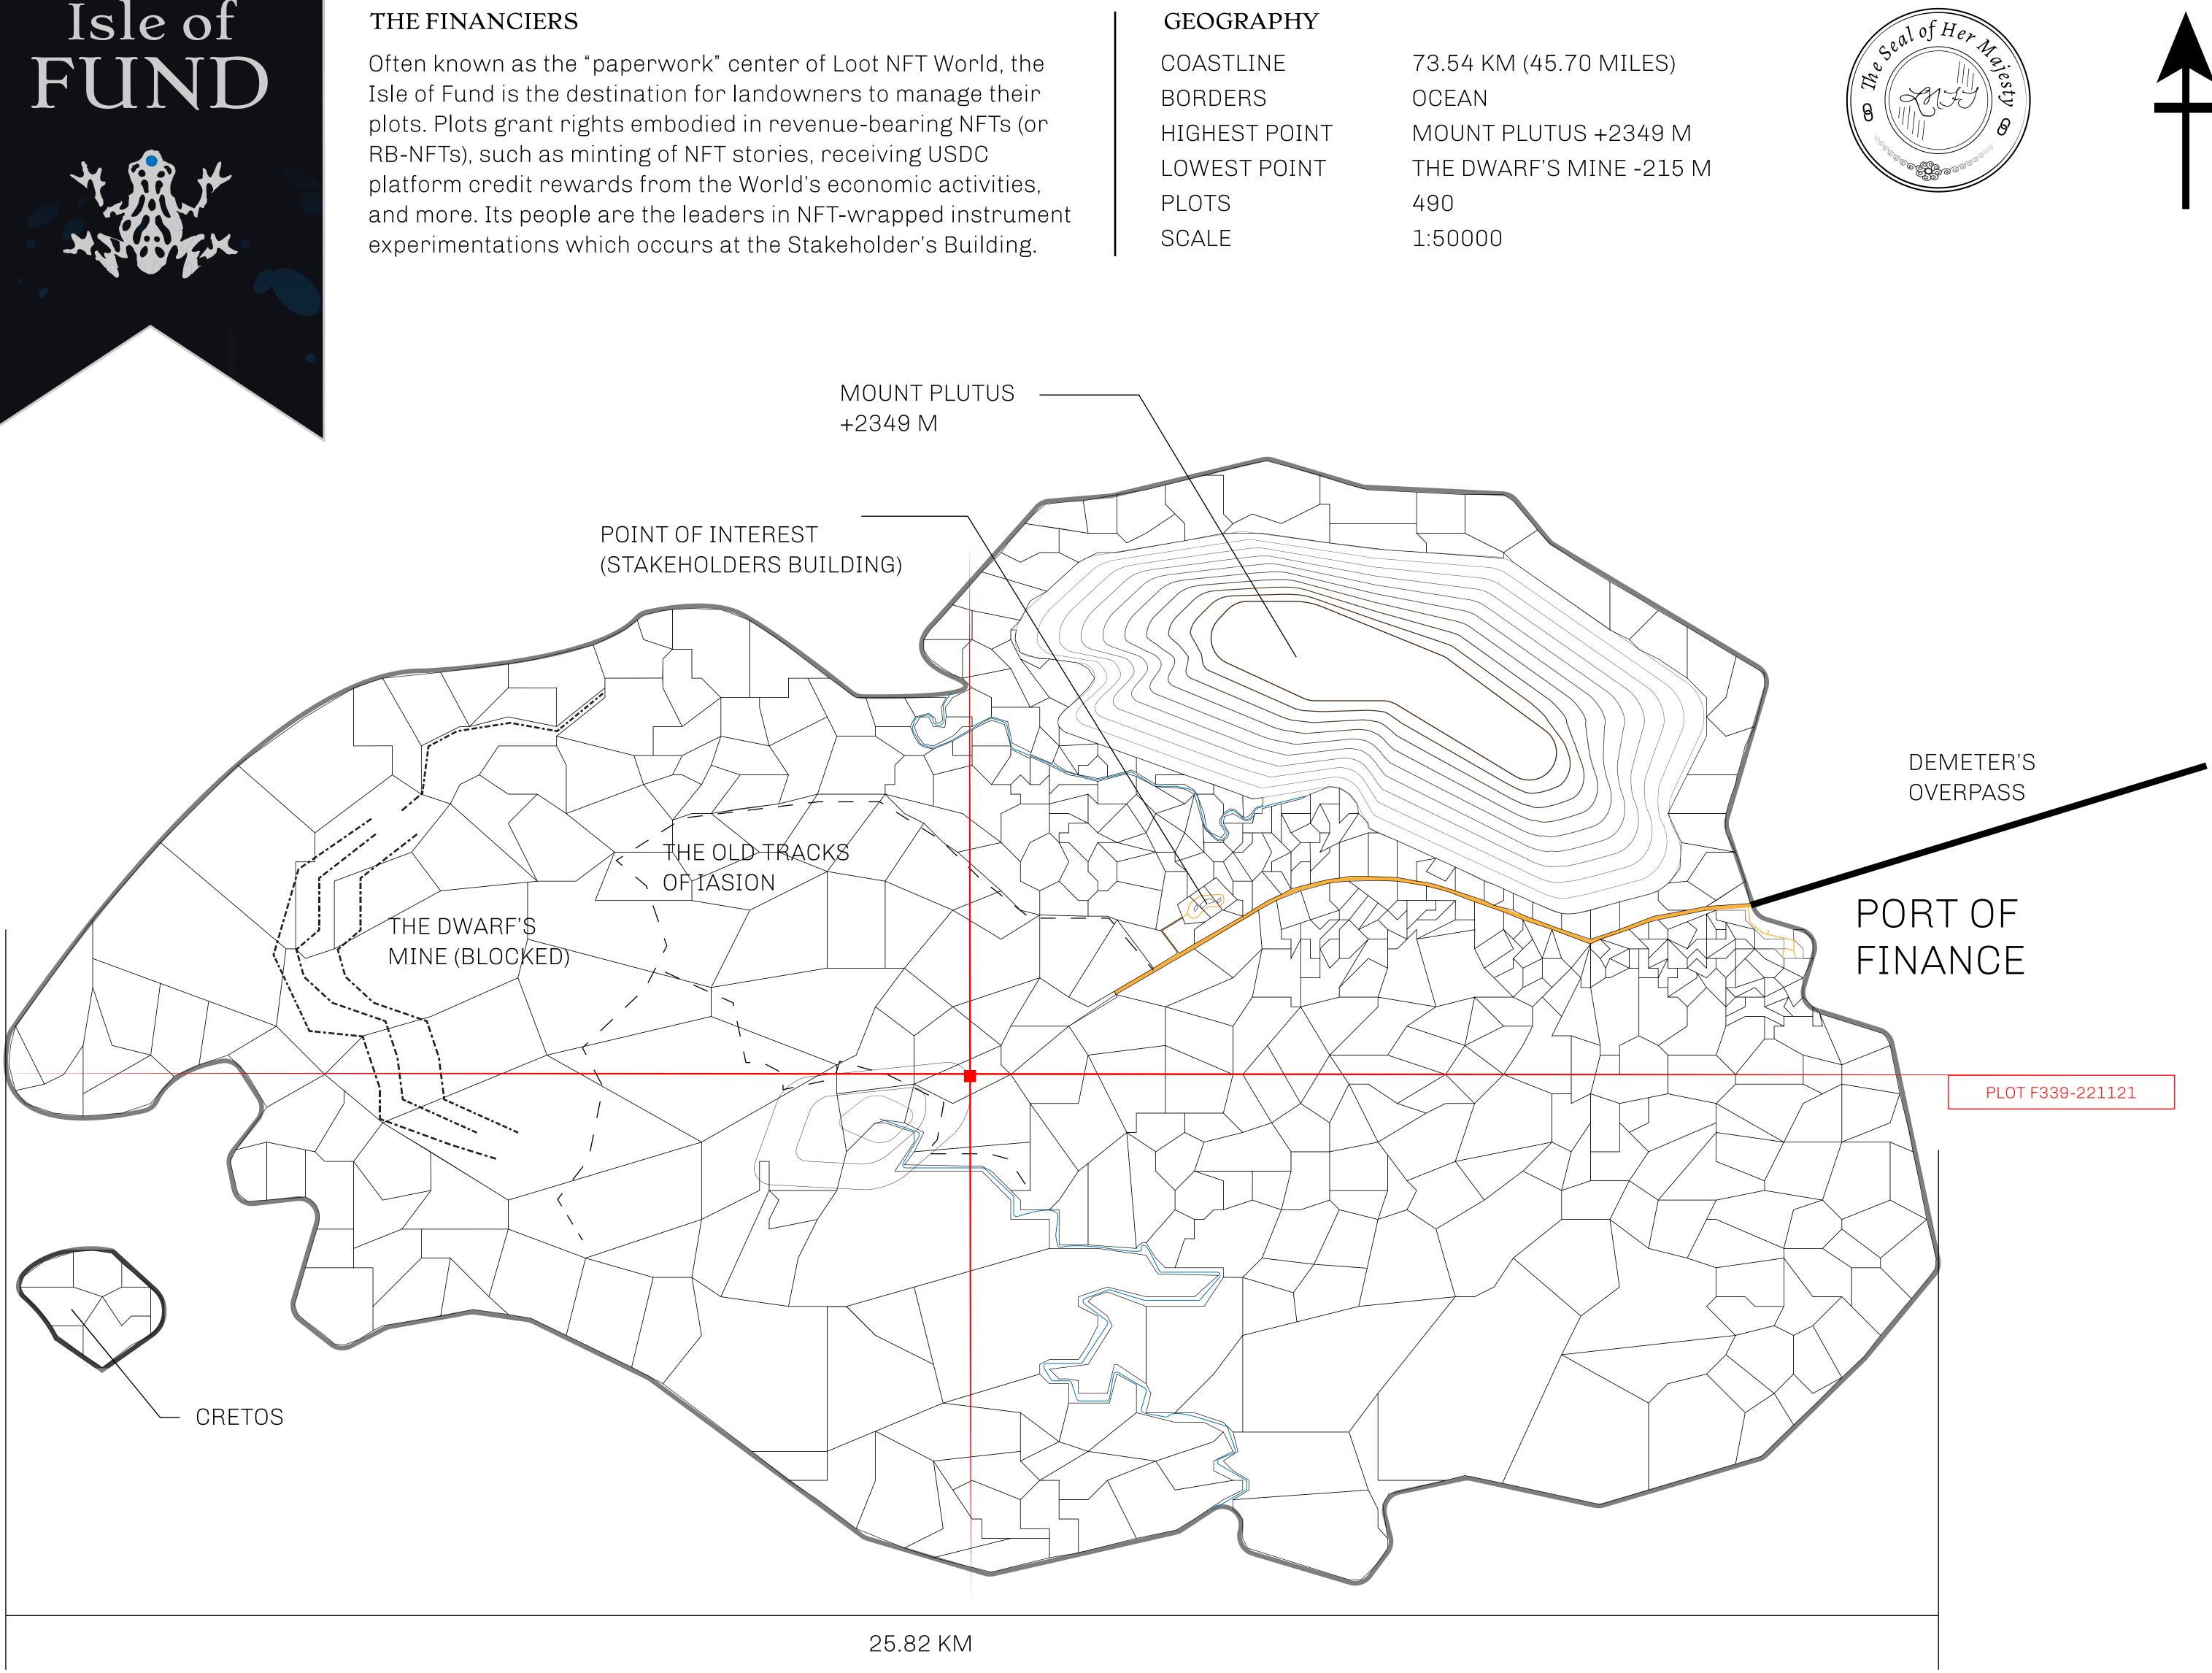

## H.M. LNFT Land Registry

ADMINISTRATIVE AREA

OWNER ENTITLEMENT

**ISLE OF** 

Type W-IOF: S (rewarded in C

|                                 | TITLE NUMBER<br><b>F339-221121</b> |             |                  |                  |
|---------------------------------|------------------------------------|-------------|------------------|------------------|
| y                               |                                    |             |                  |                  |
| FUND                            | ISSUED                             | 22 November | 2021 <b>b.</b> . | SCALE 1/50000    |
| Share of 0.1%<br>Credits); Mint |                                    |             | number of NF     | T Stories minted |
|                                 |                                    |             |                  |                  |
| F34                             | 0                                  |             |                  |                  |
|                                 | . –                                |             |                  |                  |
|                                 |                                    |             |                  |                  |
|                                 |                                    |             |                  |                  |
|                                 |                                    |             |                  |                  |
| DI                              | $\cap \mathbf{T}$                  | F3(         | 20               |                  |
|                                 |                                    |             |                  |                  |
| BUU                             | NDAF                               | RY: 3.16    | ) KIVI           |                  |
|                                 |                                    |             |                  |                  |
|                                 |                                    |             |                  |                  |
|                                 |                                    |             |                  |                  |
|                                 |                                    |             |                  |                  |
|                                 |                                    |             |                  |                  |
| E OLD TRA                       | CKS                                |             |                  |                  |
| [ASION                          |                                    | ΡI          | NΤ               | F.3.7            |