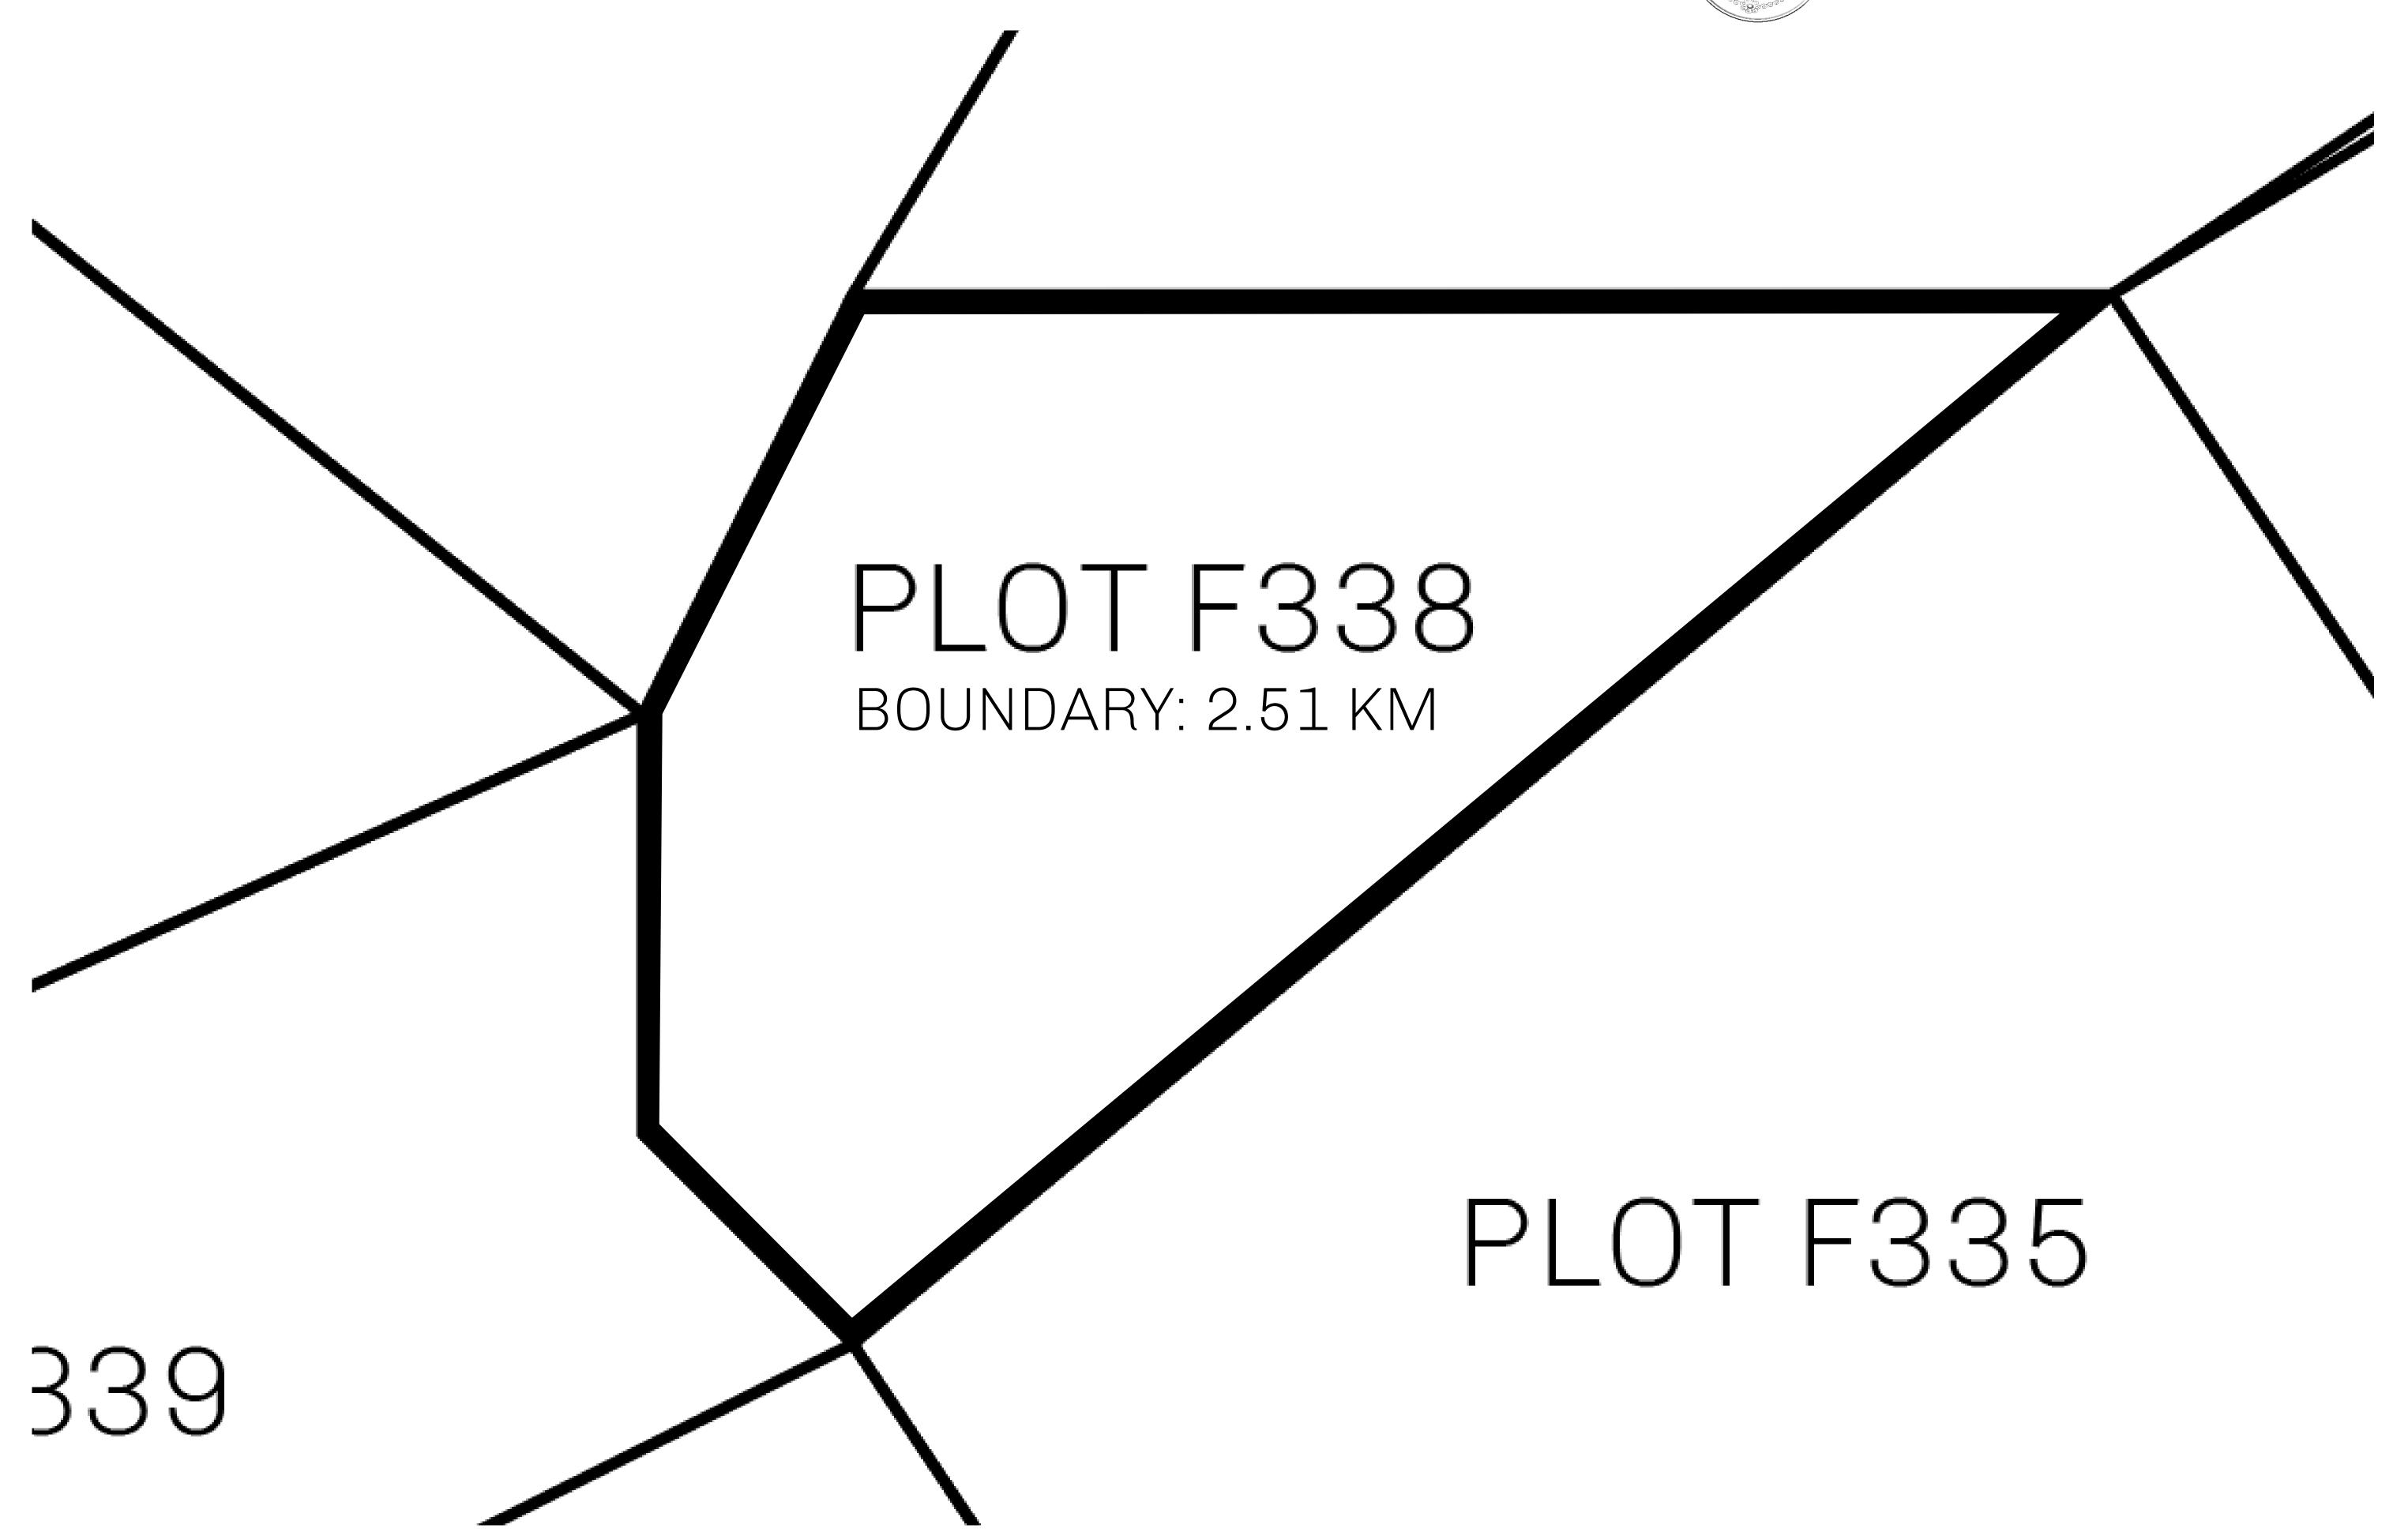

## H.M. LNFT Land Registry

F338-221121

TITLE NUMBER

ADMINISTRATIVE AREA

ISLE OF FUND

ISSUED 22 November 2021

SCALE **1/50000** 

OWNER ENTITLEMENT