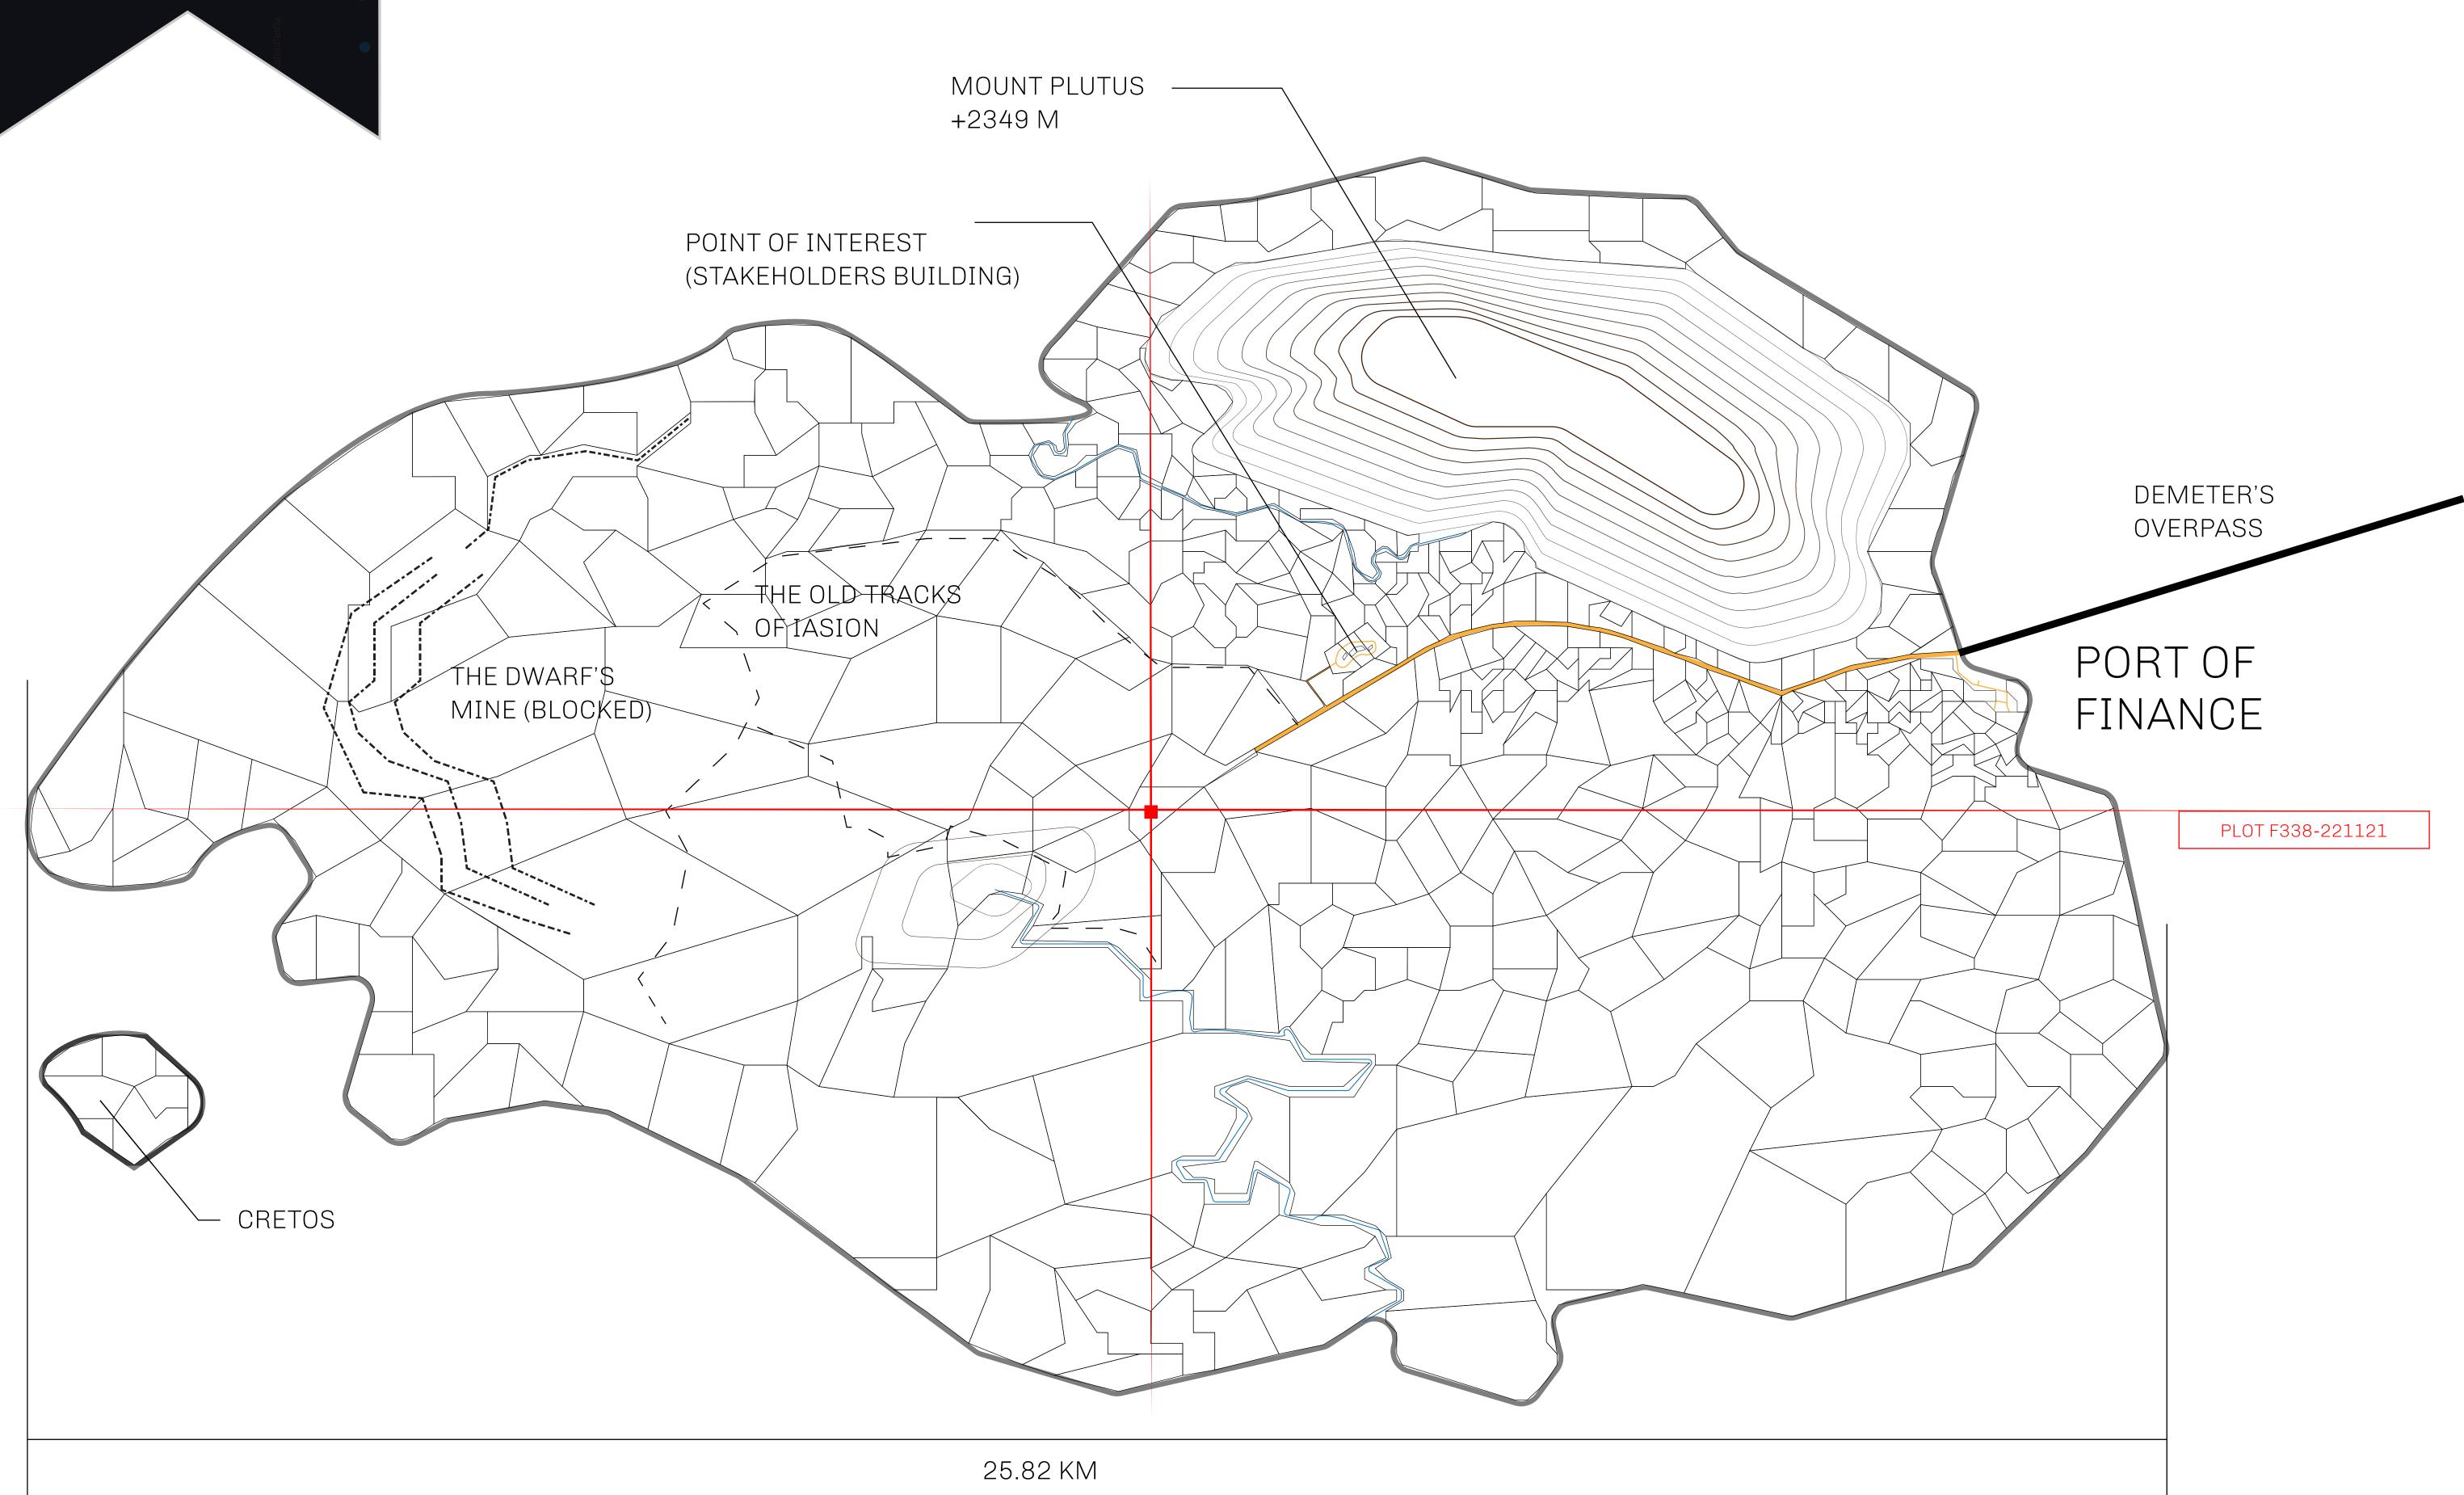

## GEOGRAPHY

COASTLINE
BORDERS
HIGHEST POINT
LOWEST POINT
PLOTS
SCALE

73.54 KM (45.70 MILES) OCEAN MOUNT PLUTUS +2349 M

THE DWARF'S MINE -215 M

490 1:50000

## H.M. LNFT Land Registry

F338-221121

TITLE NUMBER

ADMINISTRATIVE AREA

ISLE OF FUND

ISSUED 22 November 2021

SCALE **1/50000** 

OWNER ENTITLEMENT