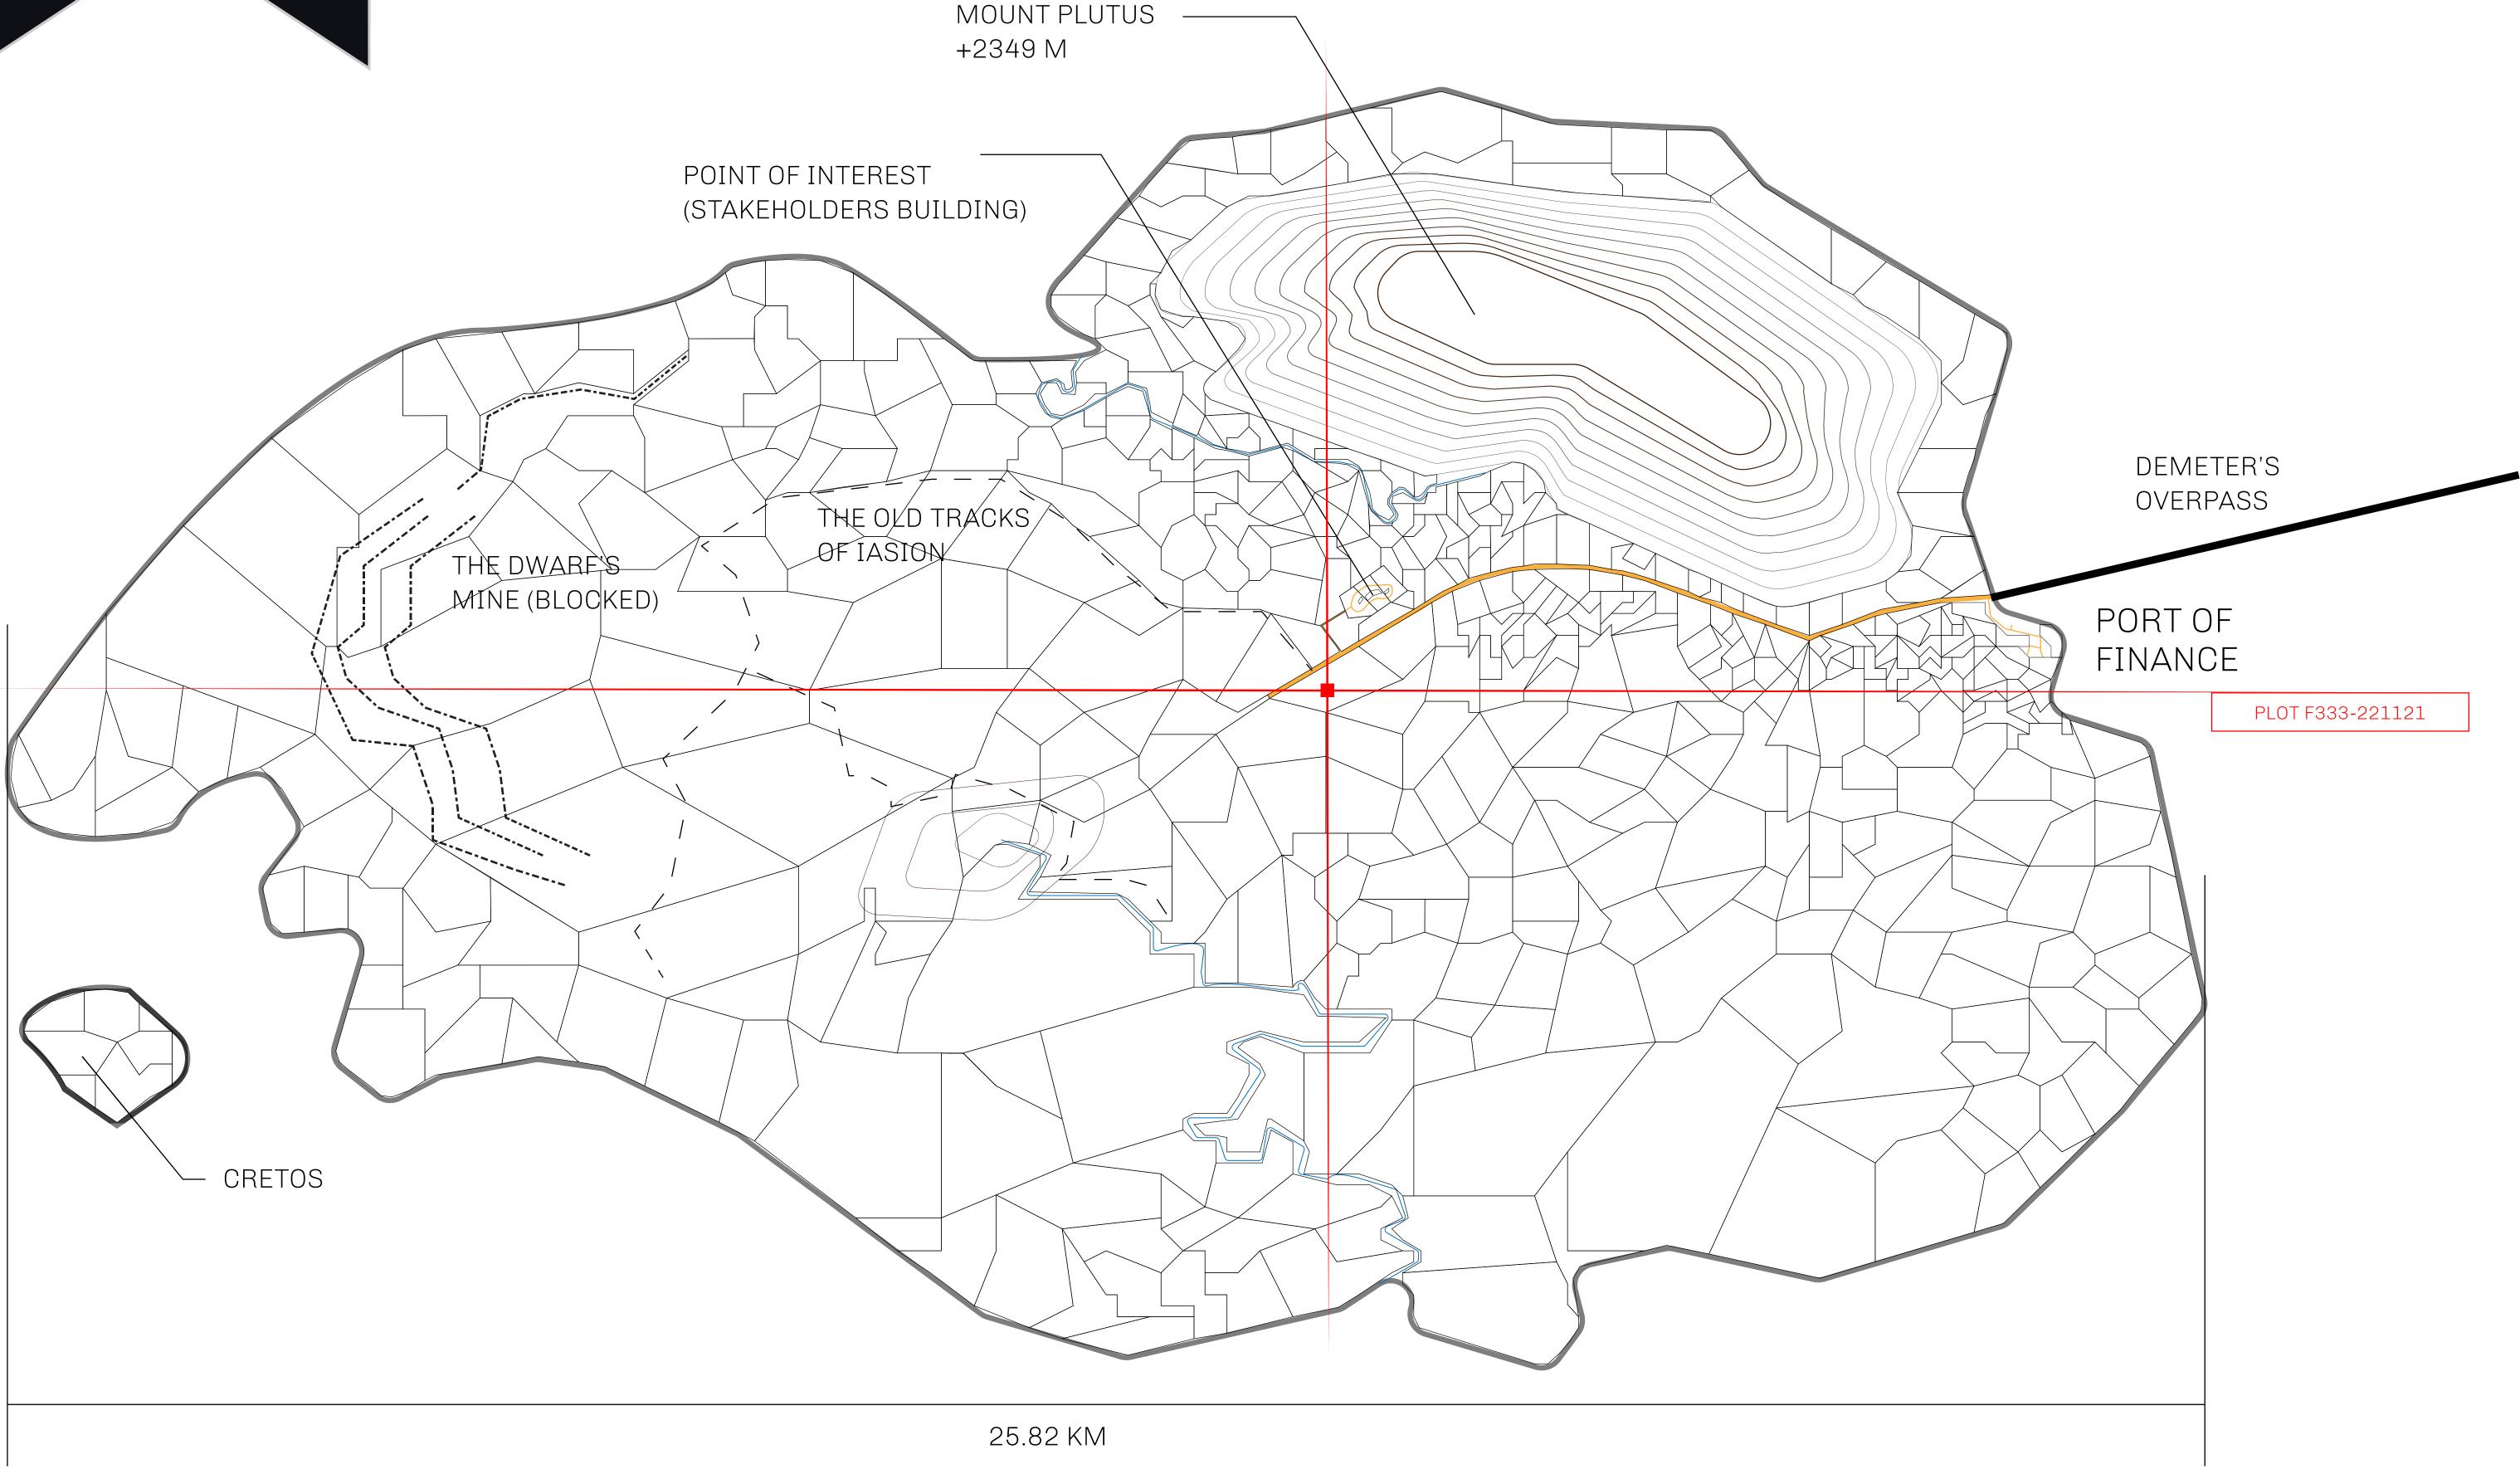

### GEOGRAPHY

COASTLINE BORDERS HIGHEST POINT LOWEST POINT PLOTS SCALE

73.54 KM (45.70 MILES) OCEAN MOUNT PLUTUS +2349 M THE DWARF'S MINE -215 M 490 1:50000

## H.M. LNFT Land Registr

ADMINISTRATIVE AREA

OWNER ENTITLEMENT

**ISLE OF** 

Type W-IOF: S (rewarded in C

PLOT

# )T F385

|                                 | TITLE NUMBER<br><b>F333-221121</b> |                     |              |               |
|---------------------------------|------------------------------------|---------------------|--------------|---------------|
| Y                               |                                    |                     |              |               |
| FUND                            | ISSUED                             | 22 November 2021    | Jo.I.        | SCALE 1/50000 |
| Share of 0.1%<br>Credits); Mint |                                    | sales based on numb | oer of NFT S | tories minted |
|                                 |                                    | ACCESS              |              |               |
| F38                             | 36                                 |                     |              |               |
|                                 |                                    |                     |              |               |
|                                 |                                    |                     |              |               |
|                                 |                                    |                     |              |               |
|                                 |                                    |                     |              |               |
|                                 | PL(                                | DT F3               | 33           |               |
|                                 | BOUN                               | DARY: 3.52          | ΚM           |               |
|                                 |                                    |                     |              |               |
|                                 |                                    |                     |              |               |
|                                 |                                    |                     |              | D             |
|                                 |                                    |                     |              |               |
|                                 |                                    |                     |              |               |
|                                 |                                    |                     |              |               |
|                                 |                                    |                     |              |               |

### STAKEHOLDERS HIGHWAY

PLOT F112

## 201 F332