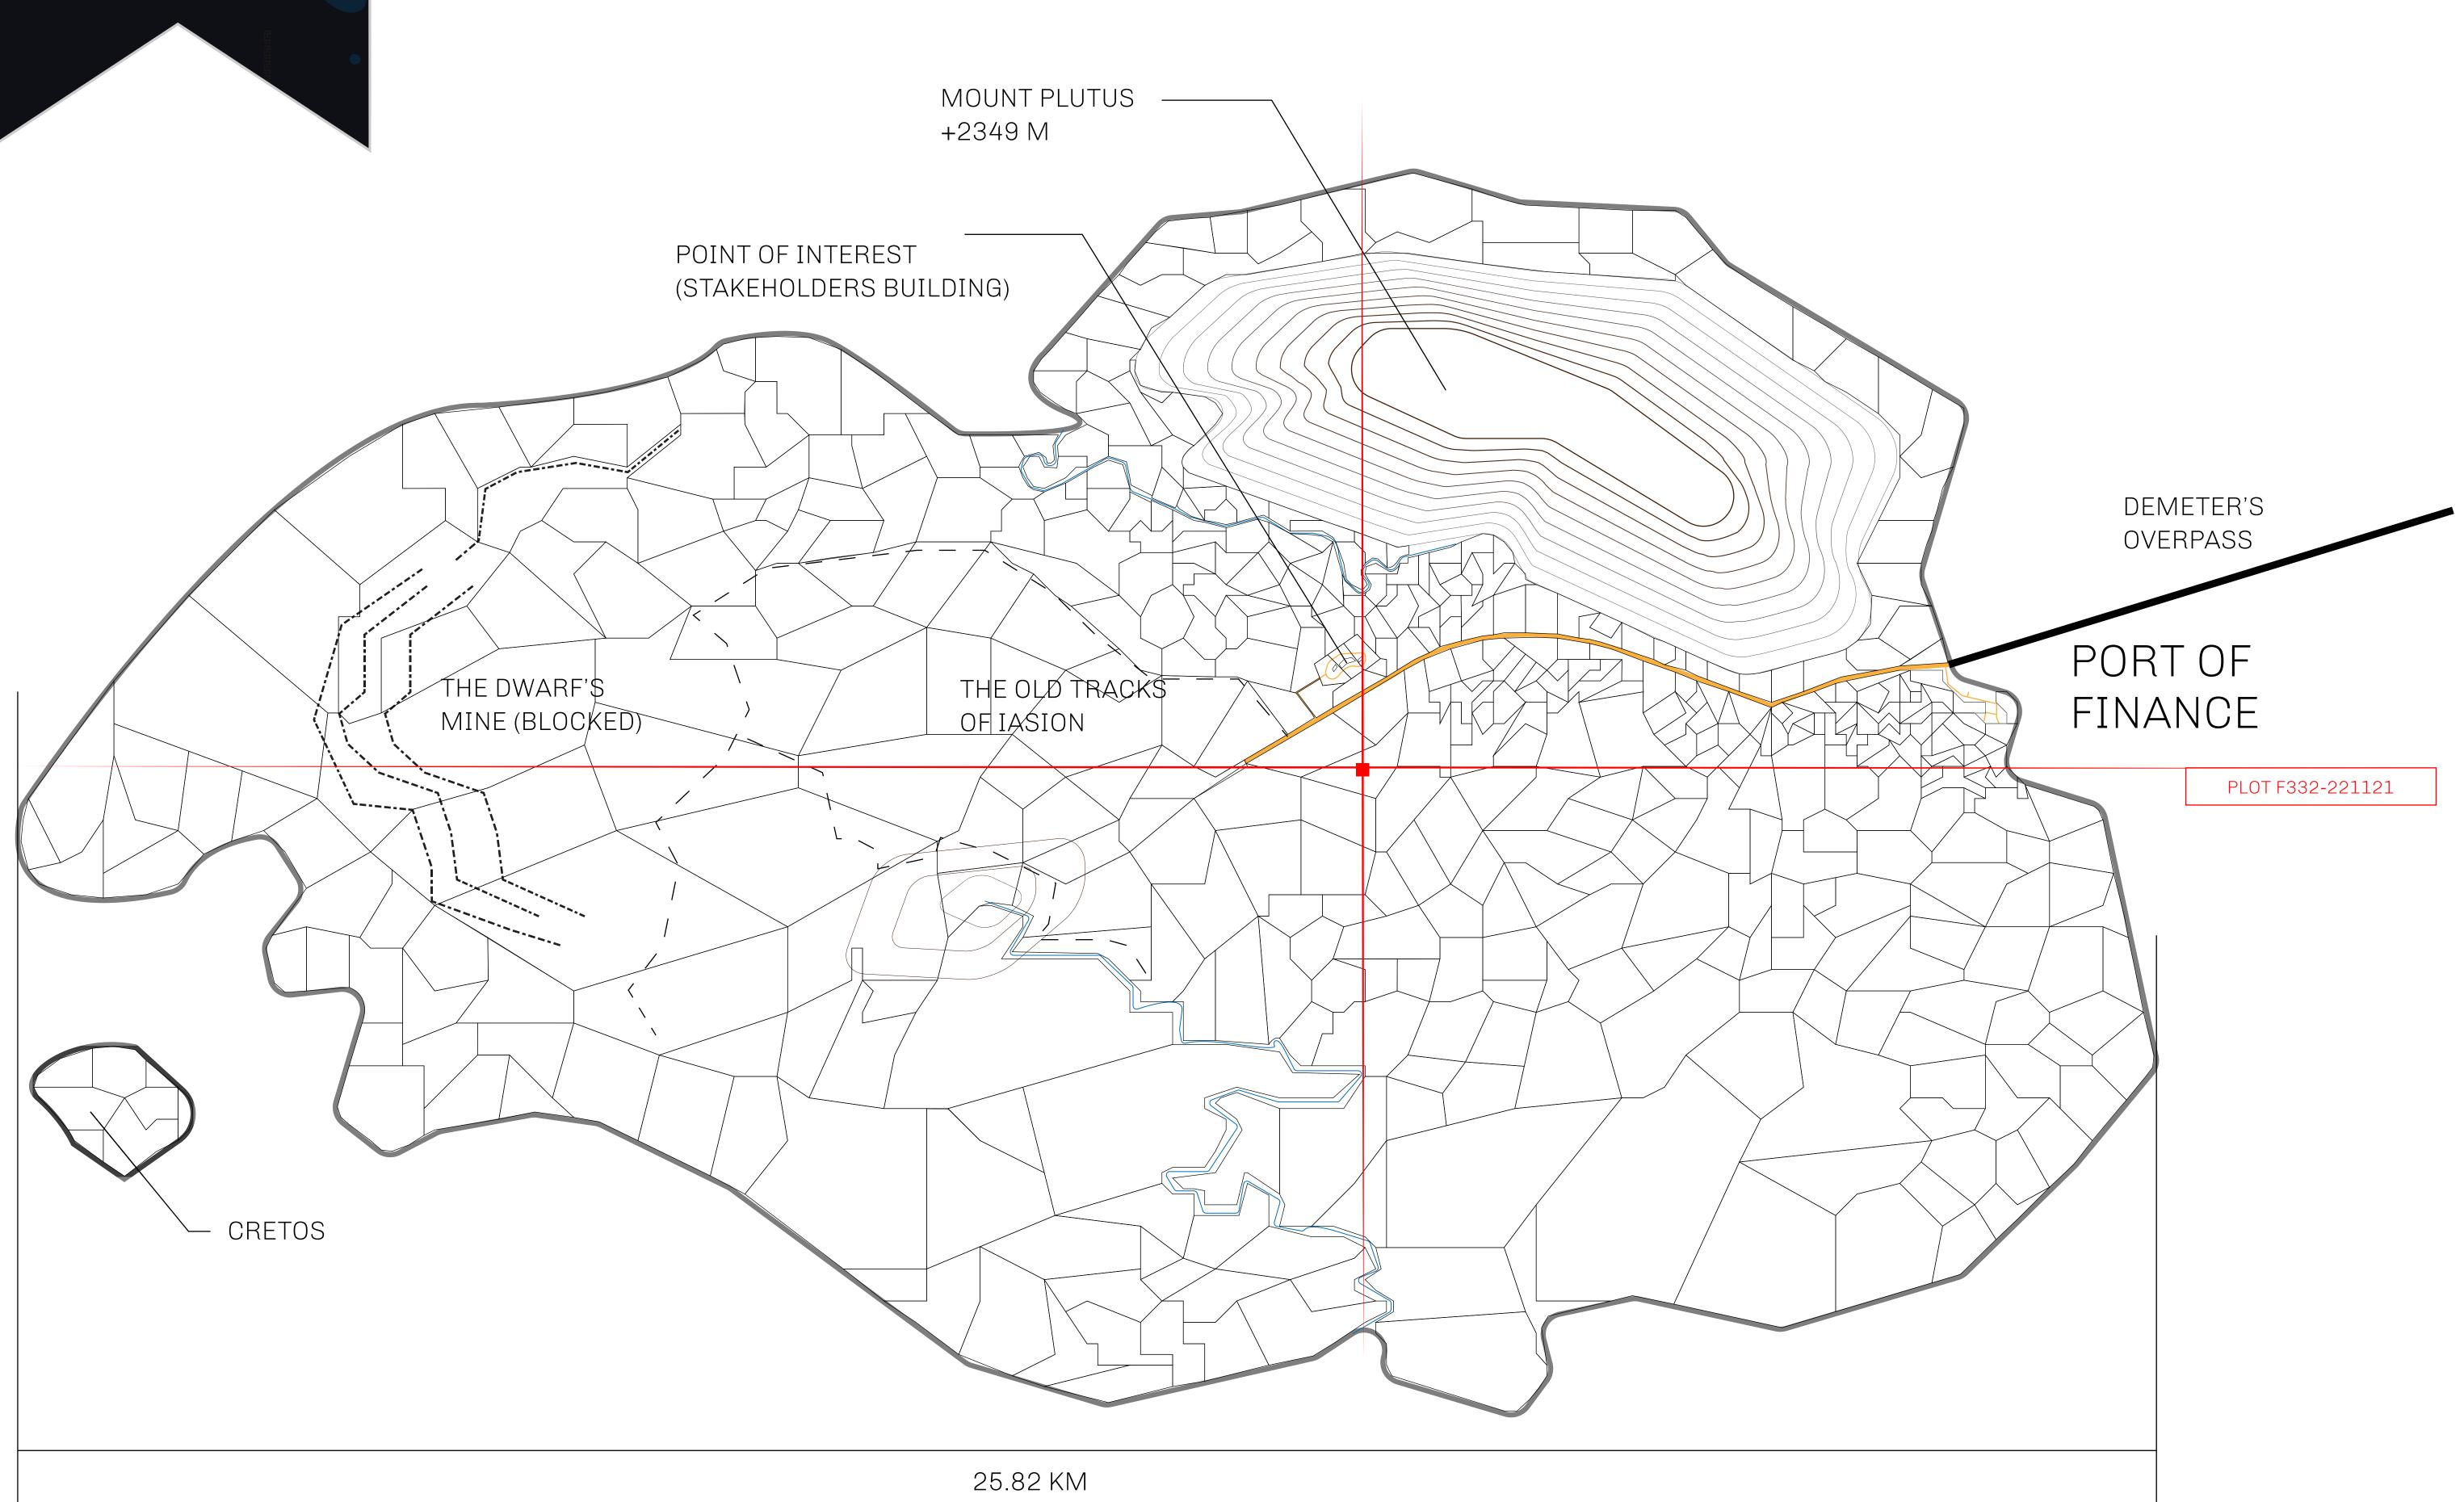

## THE FINANCIERS

Often known as the "paperwork" center of Loot NFT World, the Isle of Fund is the destination for landowners to manage their plots. Plots grant rights embodied in revenue-bearing NFTs (or RB-NFTs), such as minting of NFT stories, receiving USDC platform credit rewards from the World's economic activities, and more. Its people are the leaders in NFT-wrapped instrument experimentations which occurs at the Stakeholder's Building.

## GEOGRAPHY

COASTLINE
BORDERS
HIGHEST POINT
LOWEST POINT
PLOTS

SCALE

73.54 KM (45.70 MILES)
OCEAN
MOUNT PLUTUS +2349 M

THE DWARF'S MINE -215 M 490

1:50000

## H.M. LNFT Land Registry

F332-221121

TITLE NUMBER

ADMINISTRATIVE AREA

ISLE OF FUND

ISSUED 22 November 2021

SCALE **1/50000** 

OWNER ENTITLEMENT