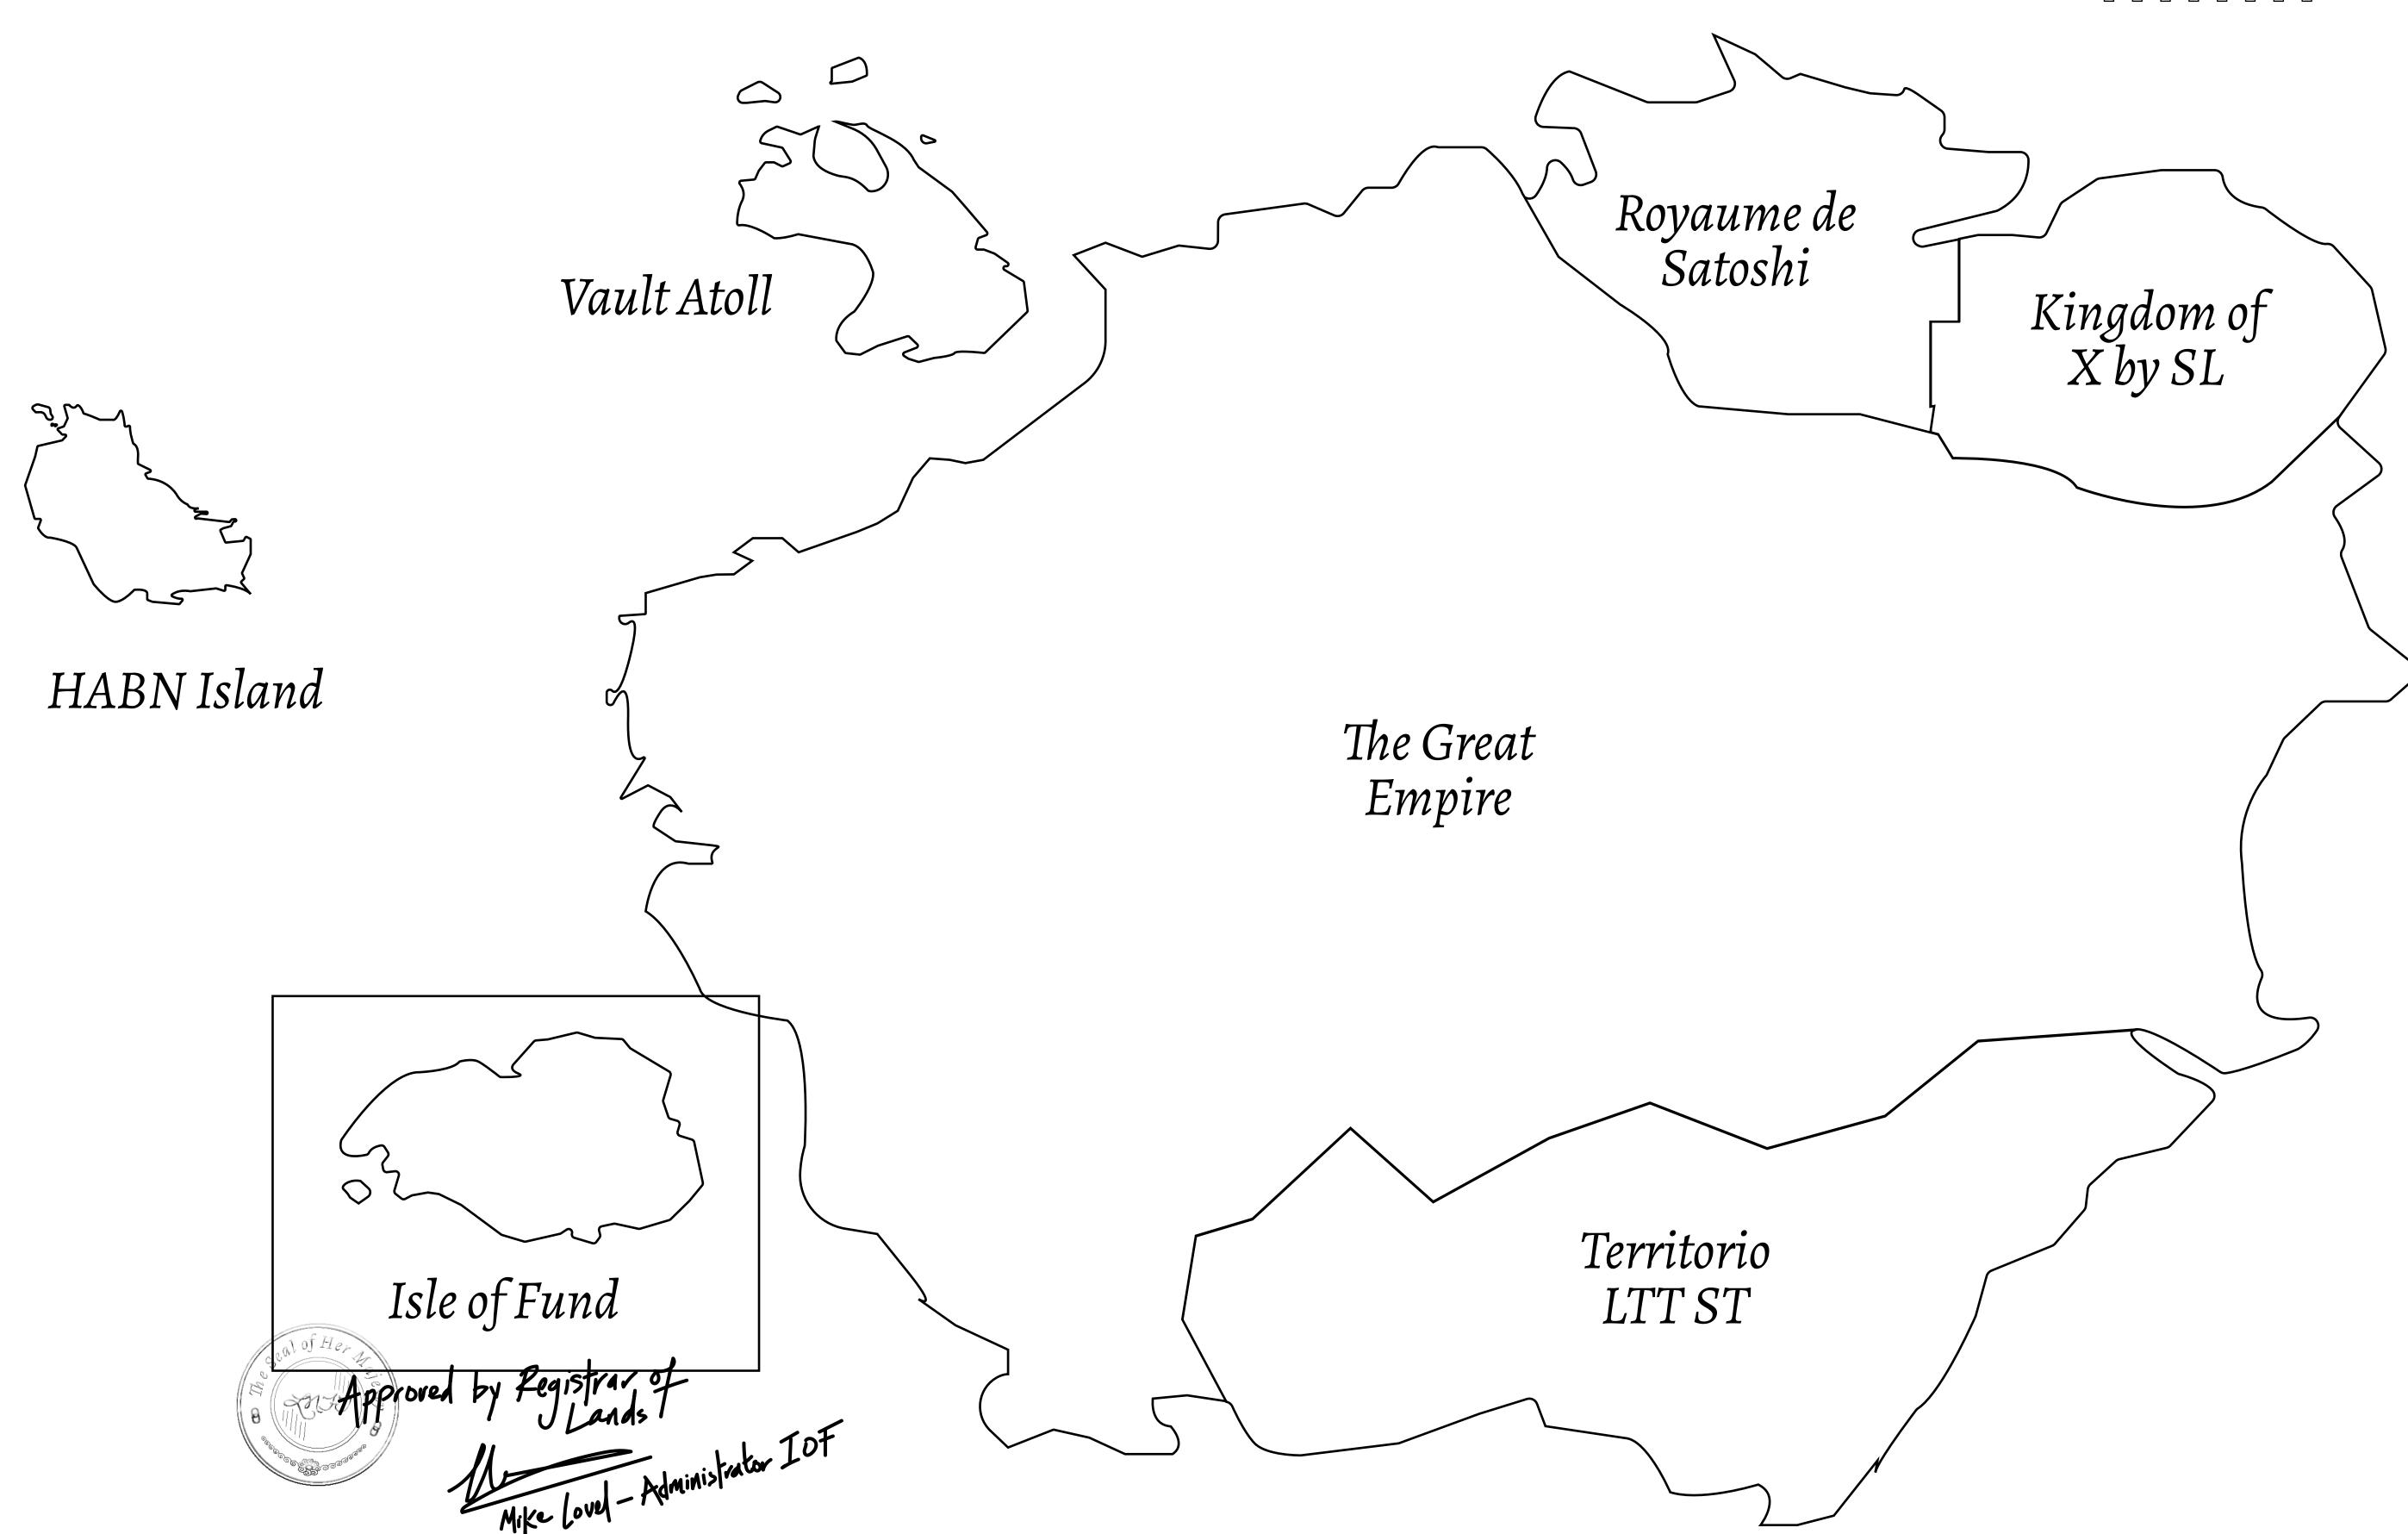

## GEOGRAPHY

COASTLINE
BORDERS
HIGHEST POINT
LOWEST POINT
PLOTS

SCALE

73.54 KM (45.70 MILES)
OCEAN
MOUNT PLUTUS +2349 M

THE DWARF'S MINE -215 M 490

1:50000

## H.M. LNFT Land Registry

F332-221121

TITLE NUMBER

ADMINISTRATIVE AREA

ISLE OF FUND

ISSUED 22 November 2021

SCALE **1/50000** 

OWNER ENTITLEMENT