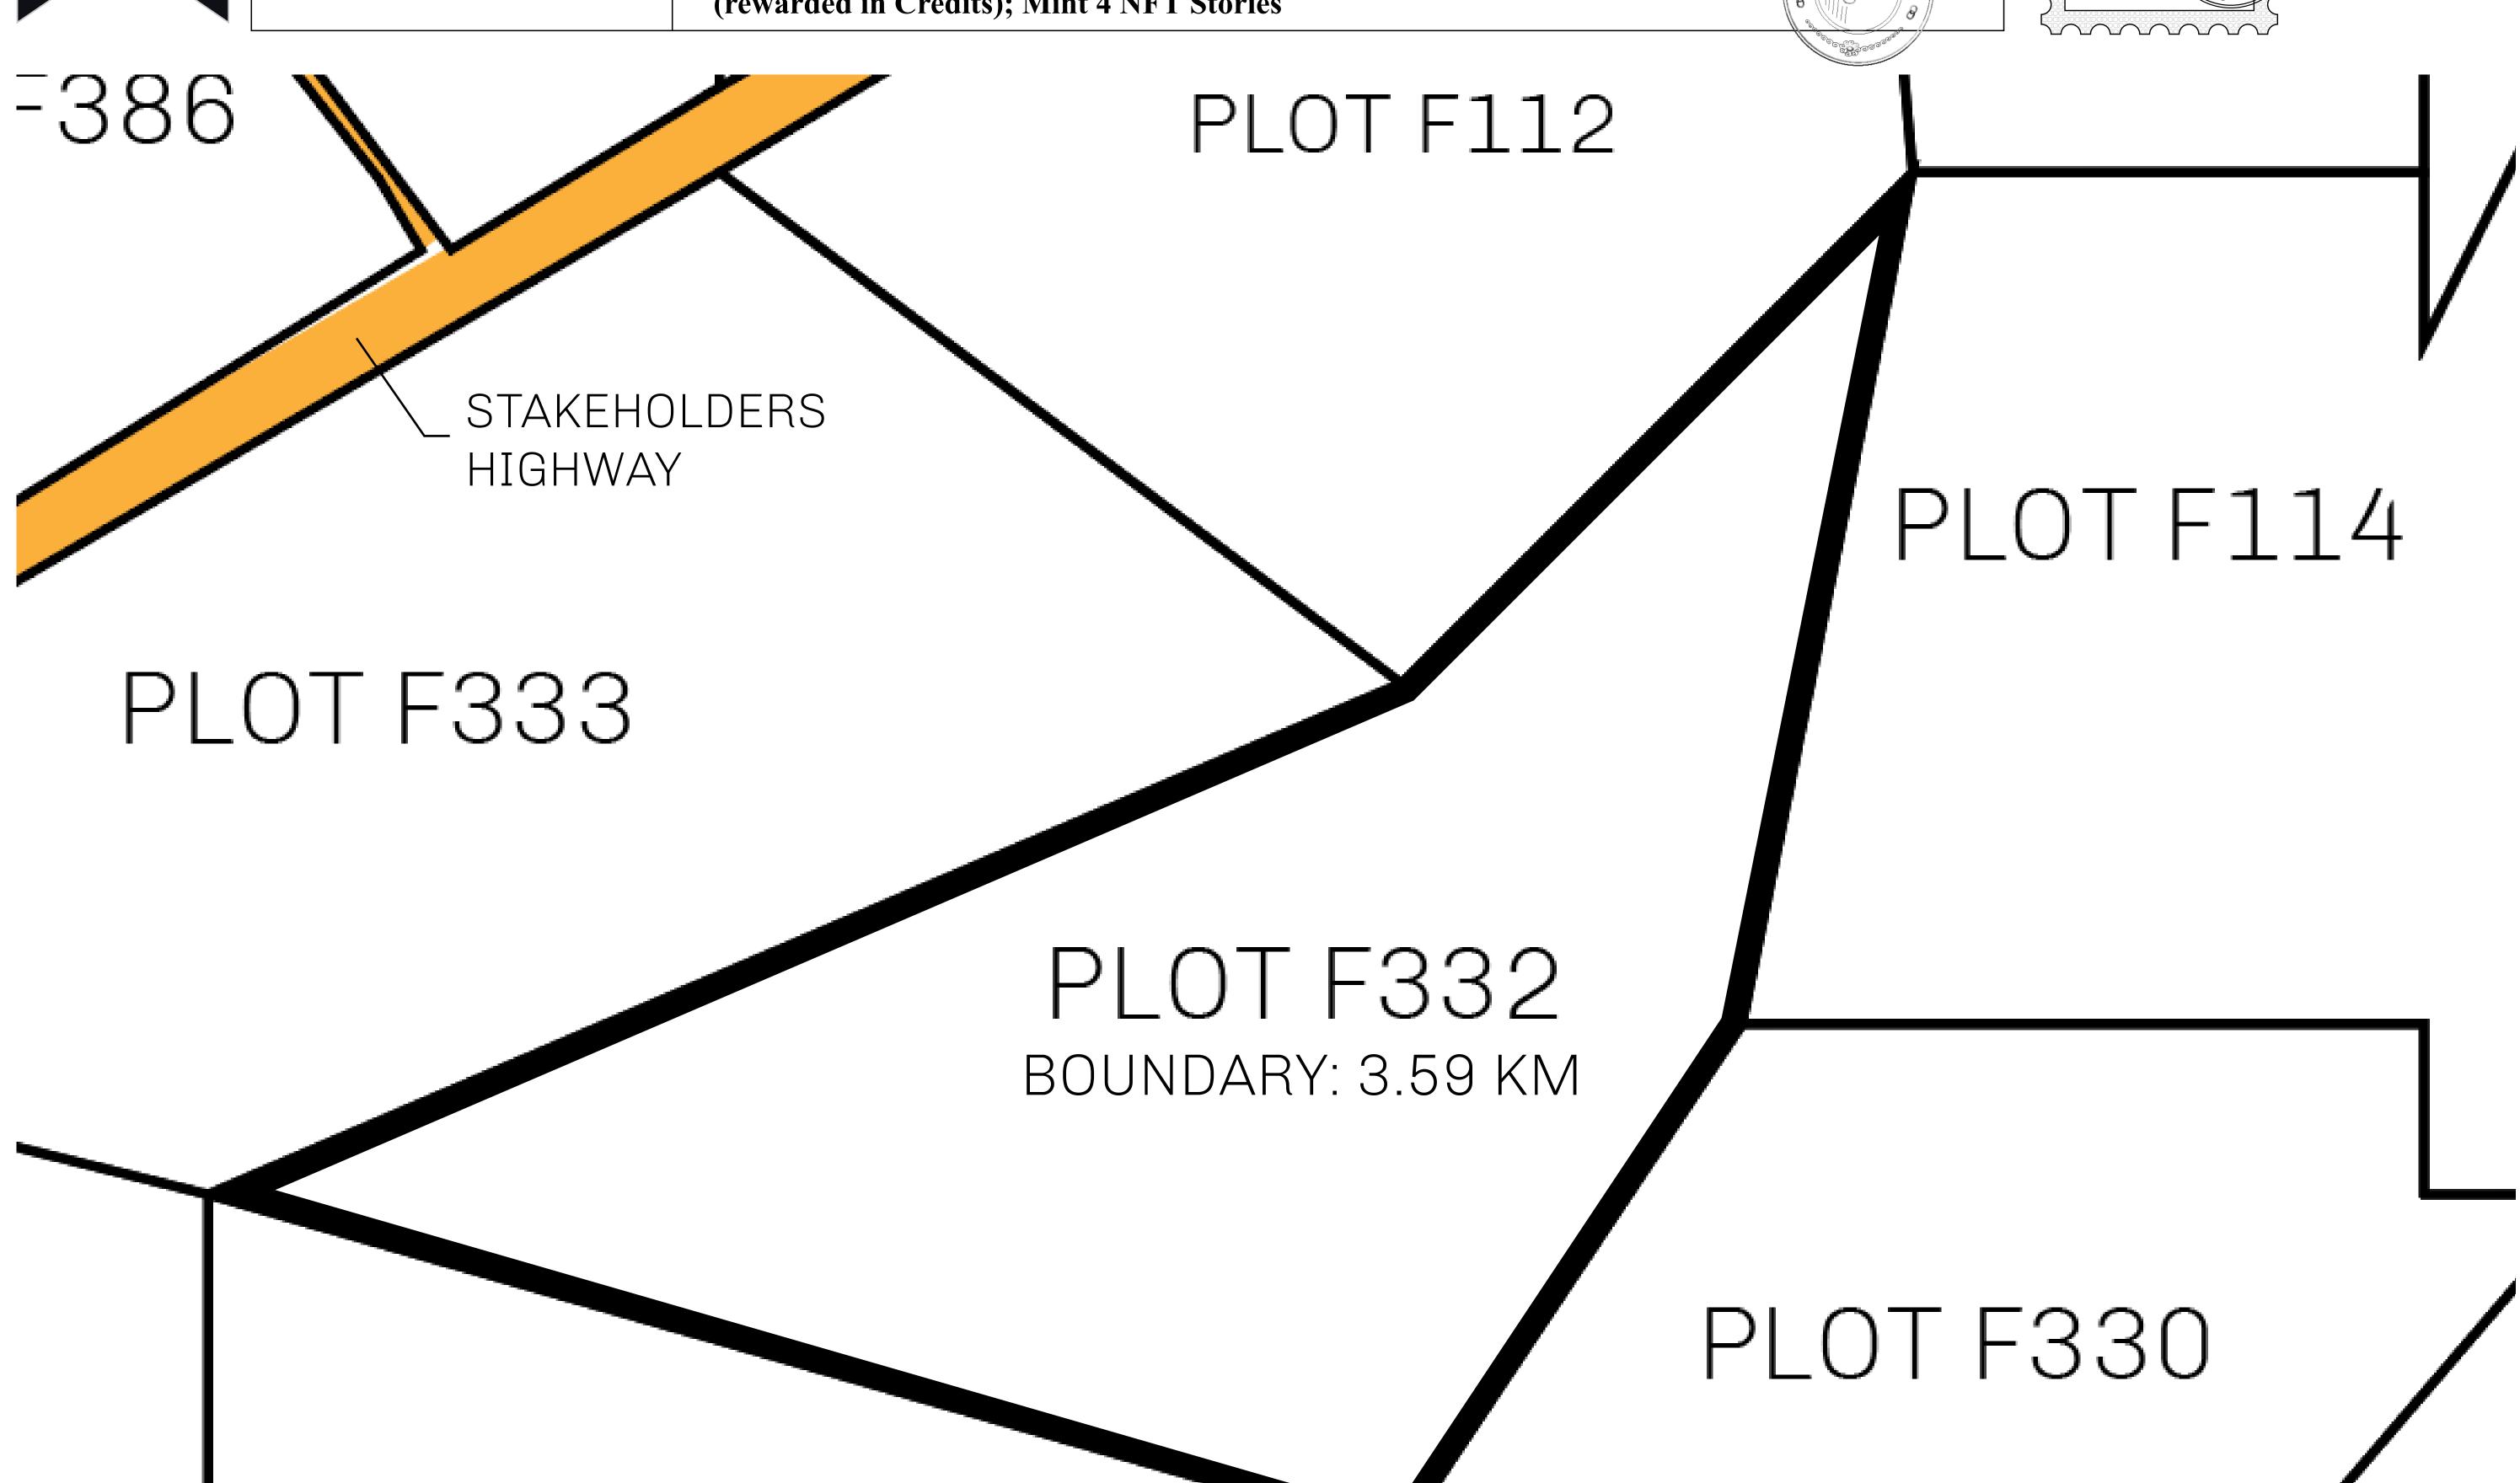

## H.M. LNFT Land Registry

F332-221121

TITLE NUMBER

ADMINISTRATIVE AREA

ISLE OF FUND

ISSUED 22 November 2021

SCALE **1/50000** 

OWNER ENTITLEMENT

Type W-IOF: Share of 0.1% of all BUN sales based on number of NFT Stories minted

(rewarded in Credits); Mint 4 NFT Stories