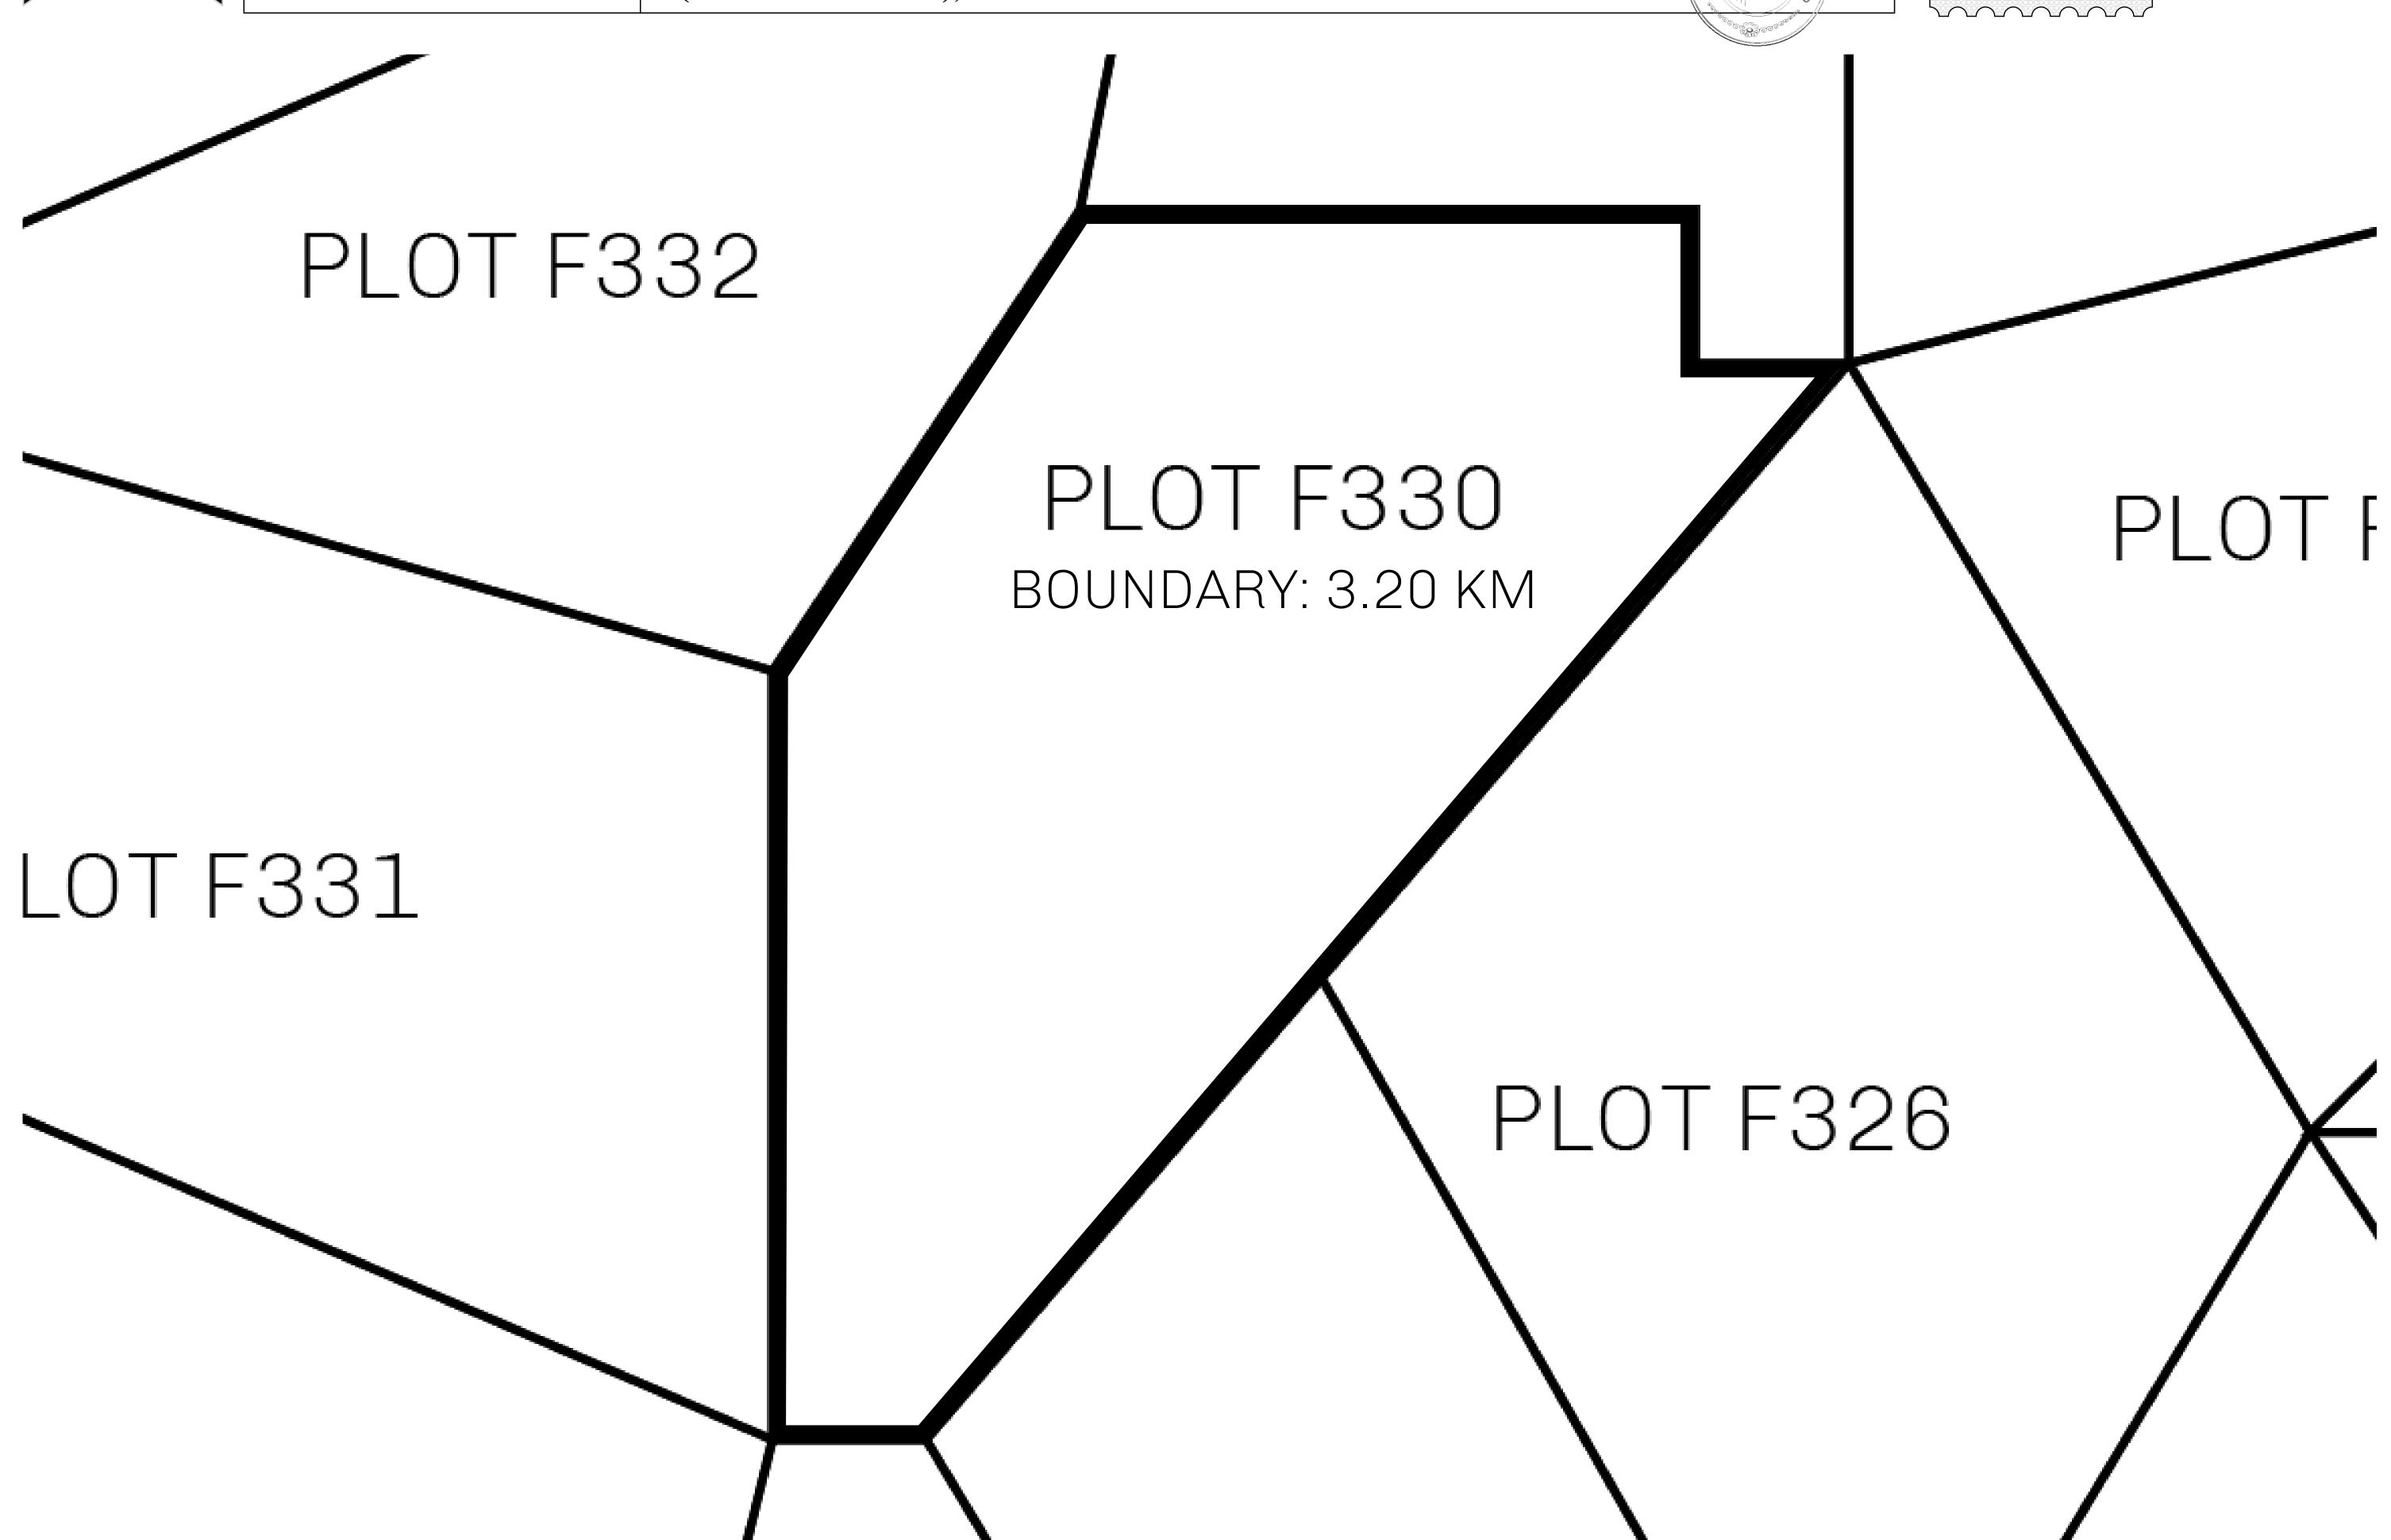

## H.M. LNFT Land Registry

F330-221121

TITLE NUMBER

ADMINISTRATIVE AREA

ISLE OF FUND

ISSUED 22 November 2021

SCALE **1/50000** 

OWNER ENTITLEMENT

Type W-IOF: Share of 0.1% of all BUN sales based on number of NFT Stories minted

(rewarded in Credits); Mint 4 NFT Stories