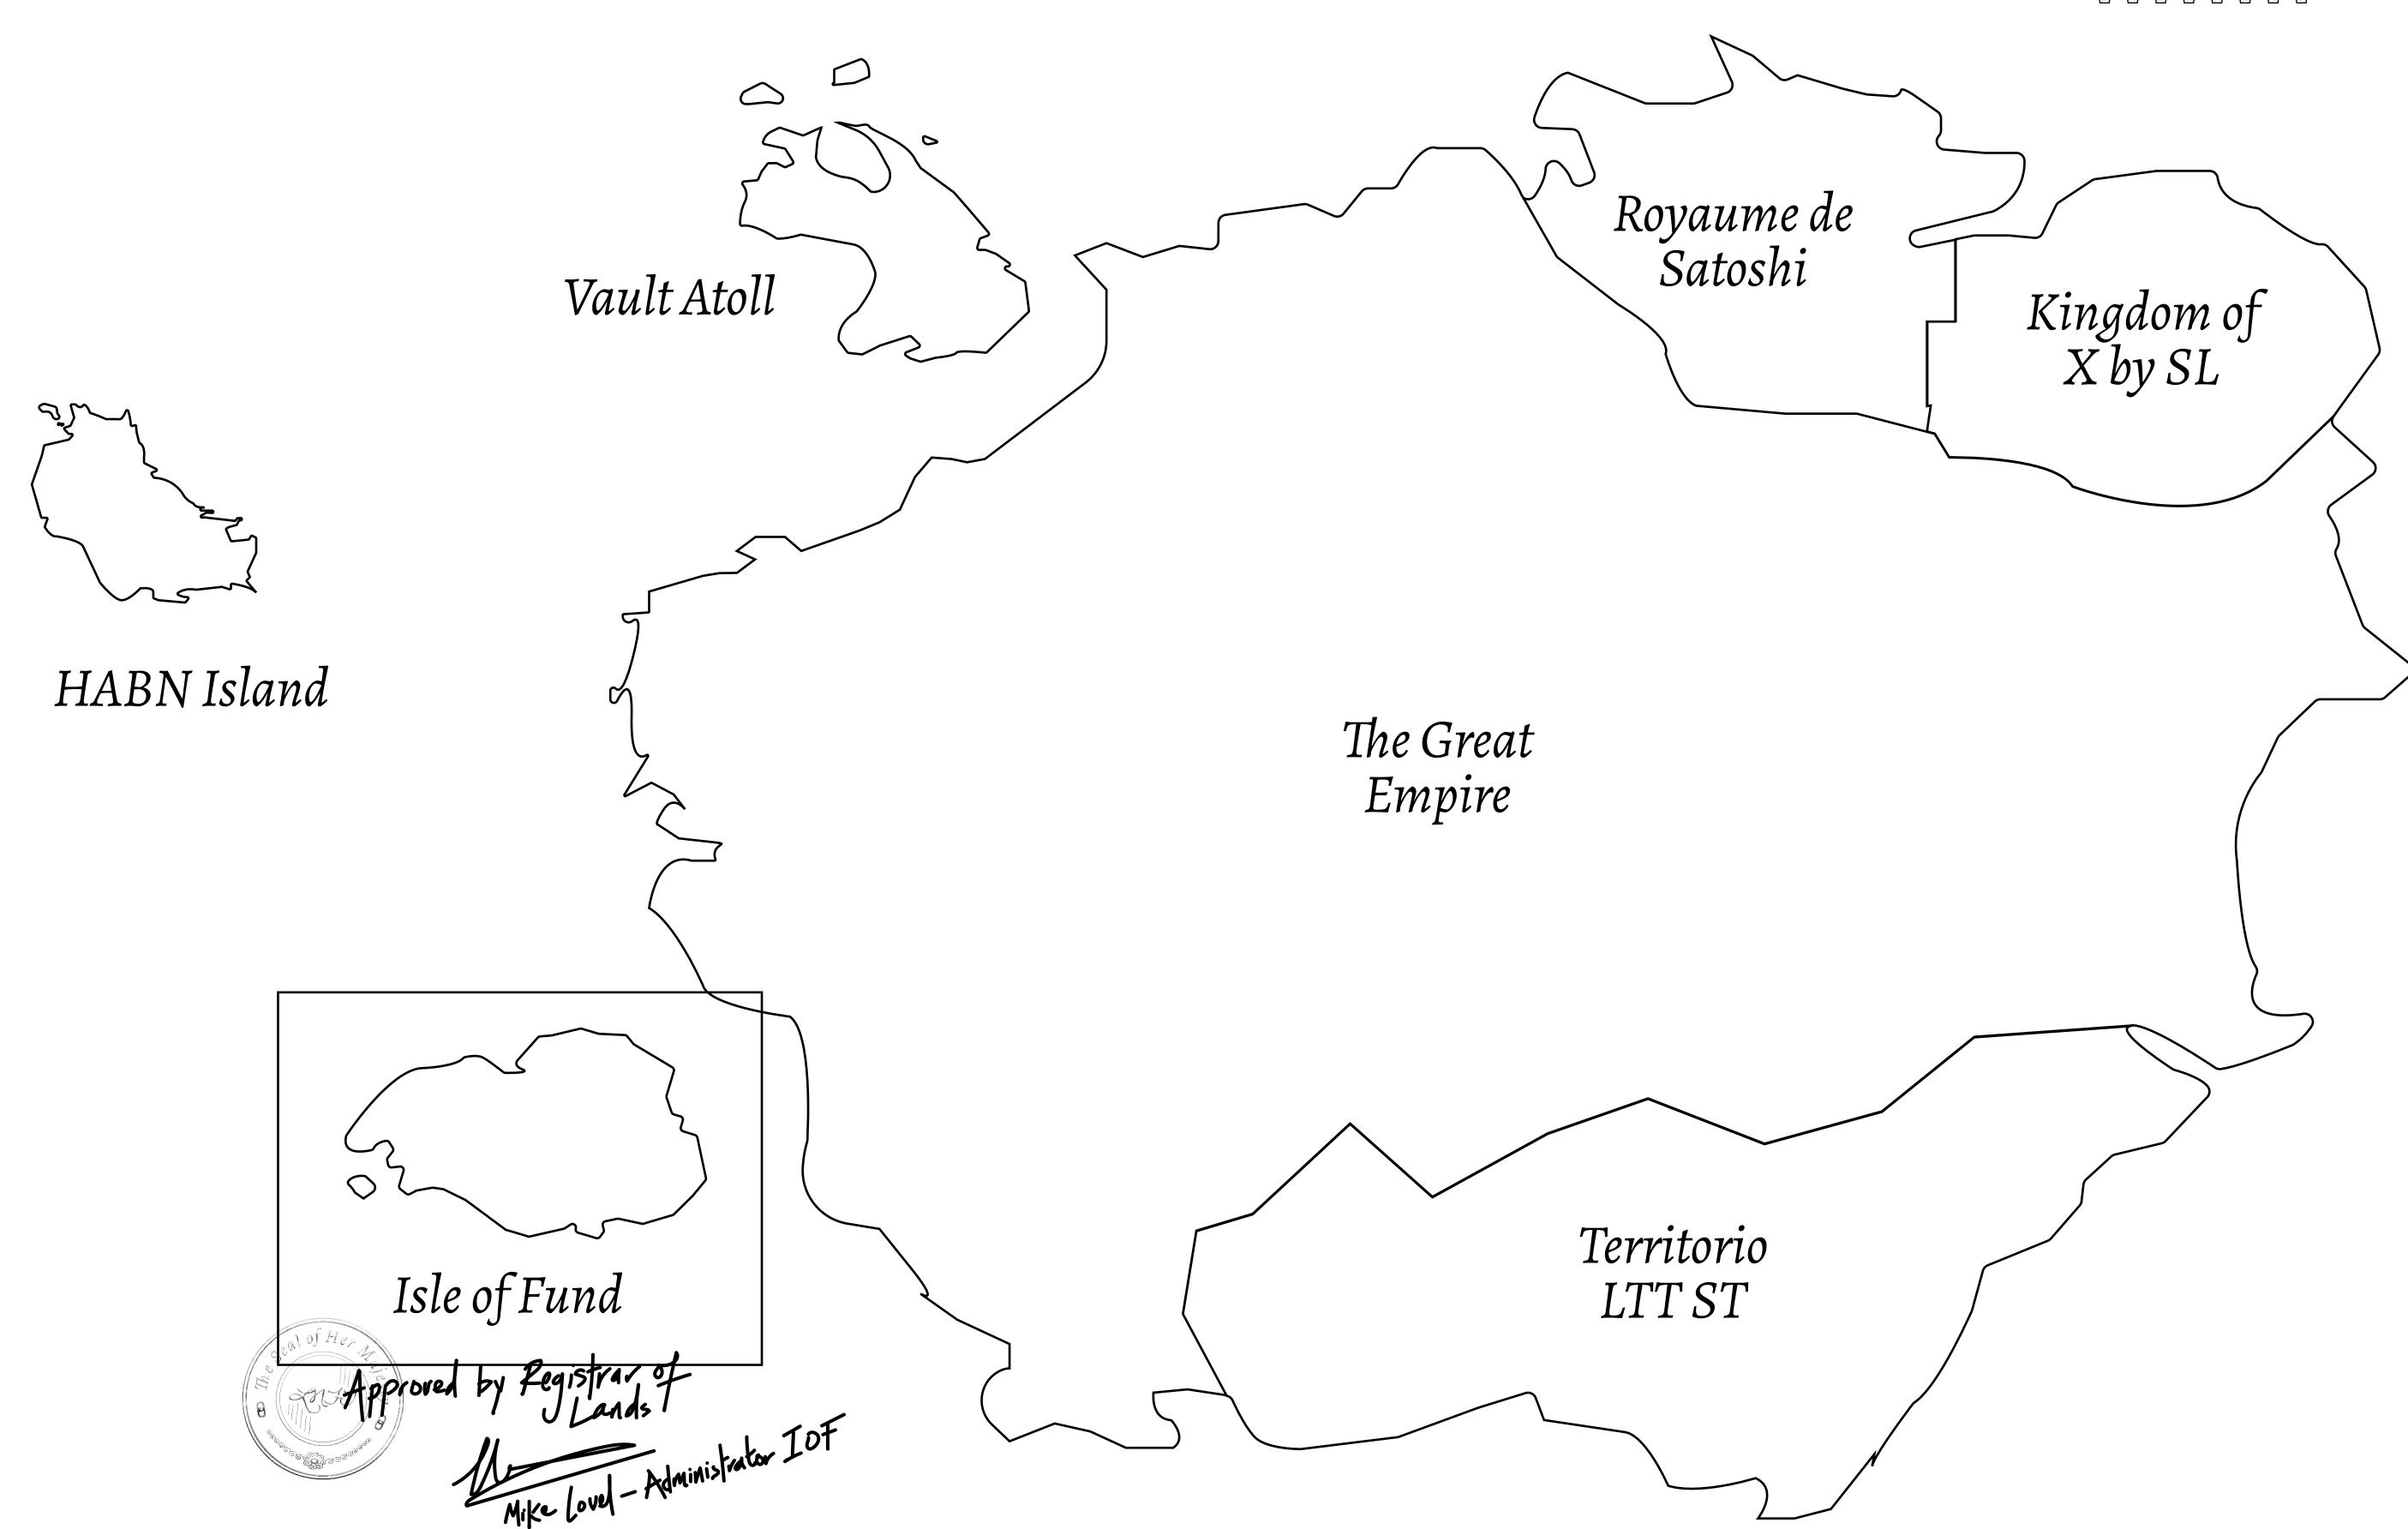

## GEOGRAPHY

COASTLINE
BORDERS
HIGHEST POINT
LOWEST POINT
PLOTS
SCALE

73.54 KM (45.70 MILES) OCEAN MOUNT PLUTUS +2349 M

THE DWARF'S MINE -215 M

490 1:50000

## H.M. LNFT Land Registry

F330-221121

TITLE NUMBER

ADMINISTRATIVE AREA

ISLE OF FUND

ISSUED 22 November 2021

SCALE **1/50000** 

OWNER ENTITLEMENT