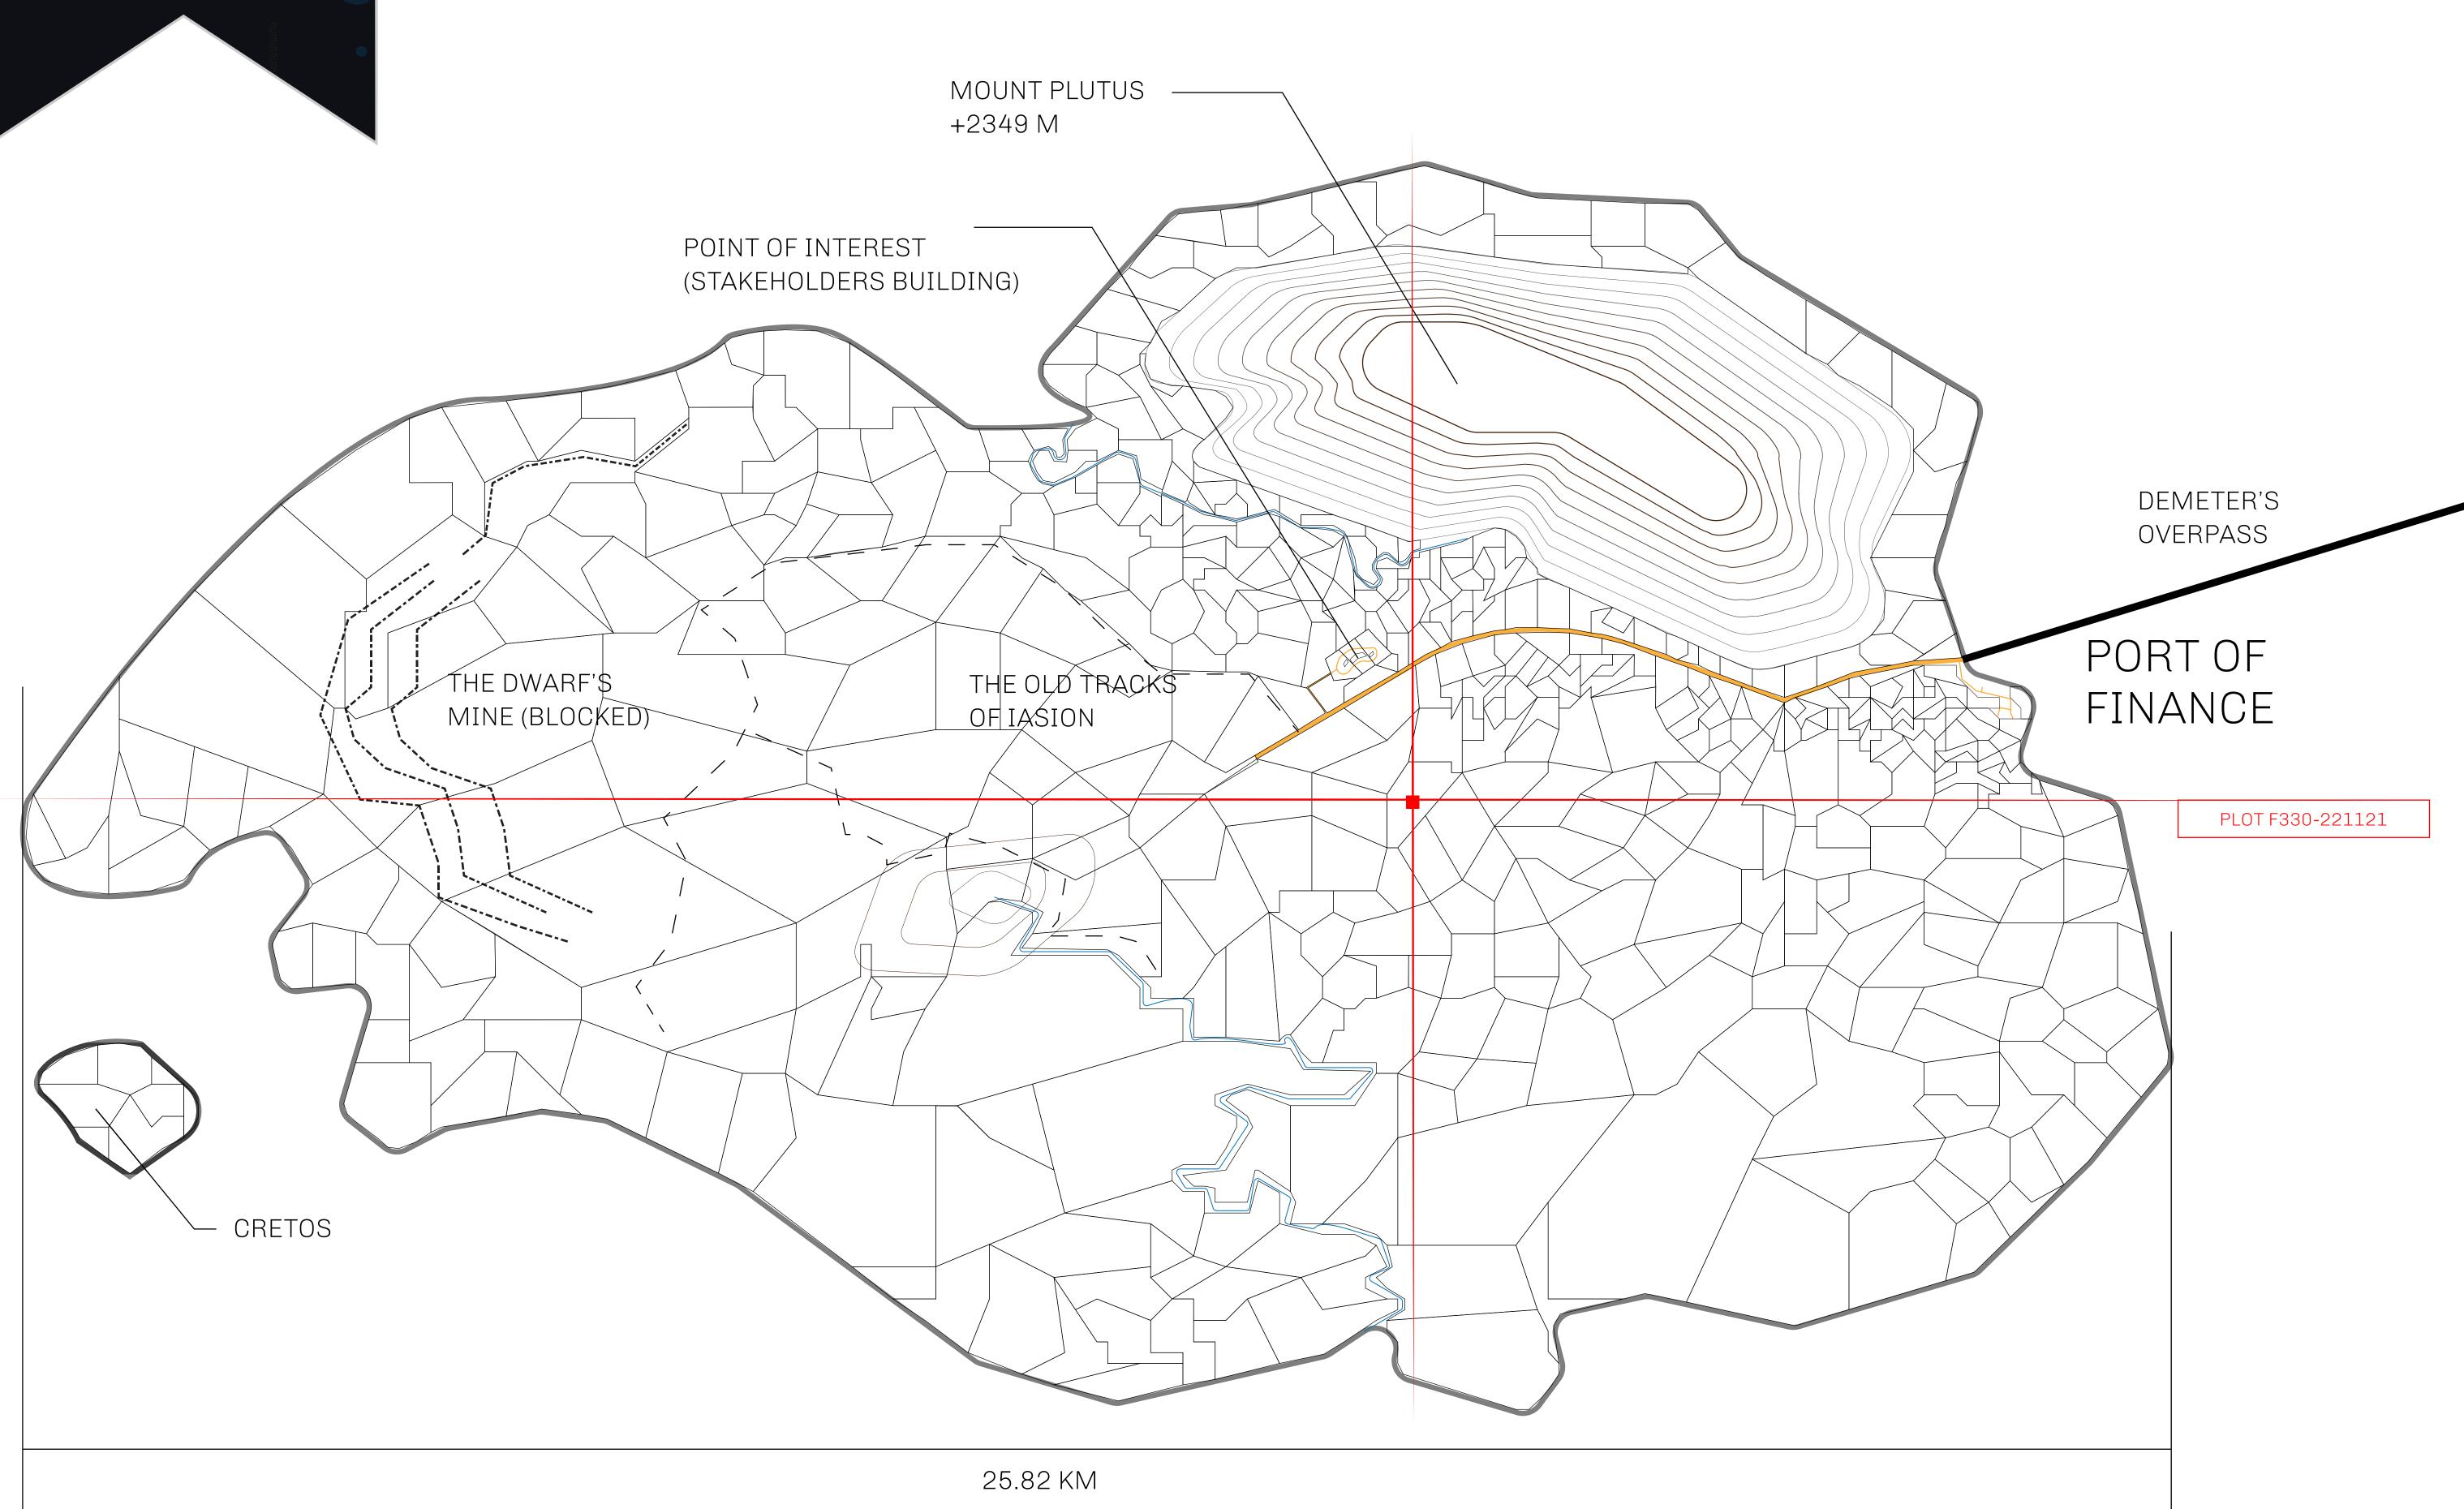

## GEOGRAPHY

COASTLINE
BORDERS
HIGHEST POINT
LOWEST POINT
PLOTS
SCALE

73.54 KM (45.70 MILES) OCEAN MOUNT PLUTUS +2349 M

THE DWARF'S MINE -215 M

490 1:50000

## H.M. LNFT Land Registry

F330-221121

TITLE NUMBER

ADMINISTRATIVE AREA

ISLE OF FUND

ISSUED 22 November 2021

SCALE **1/50000** 

OWNER ENTITLEMENT