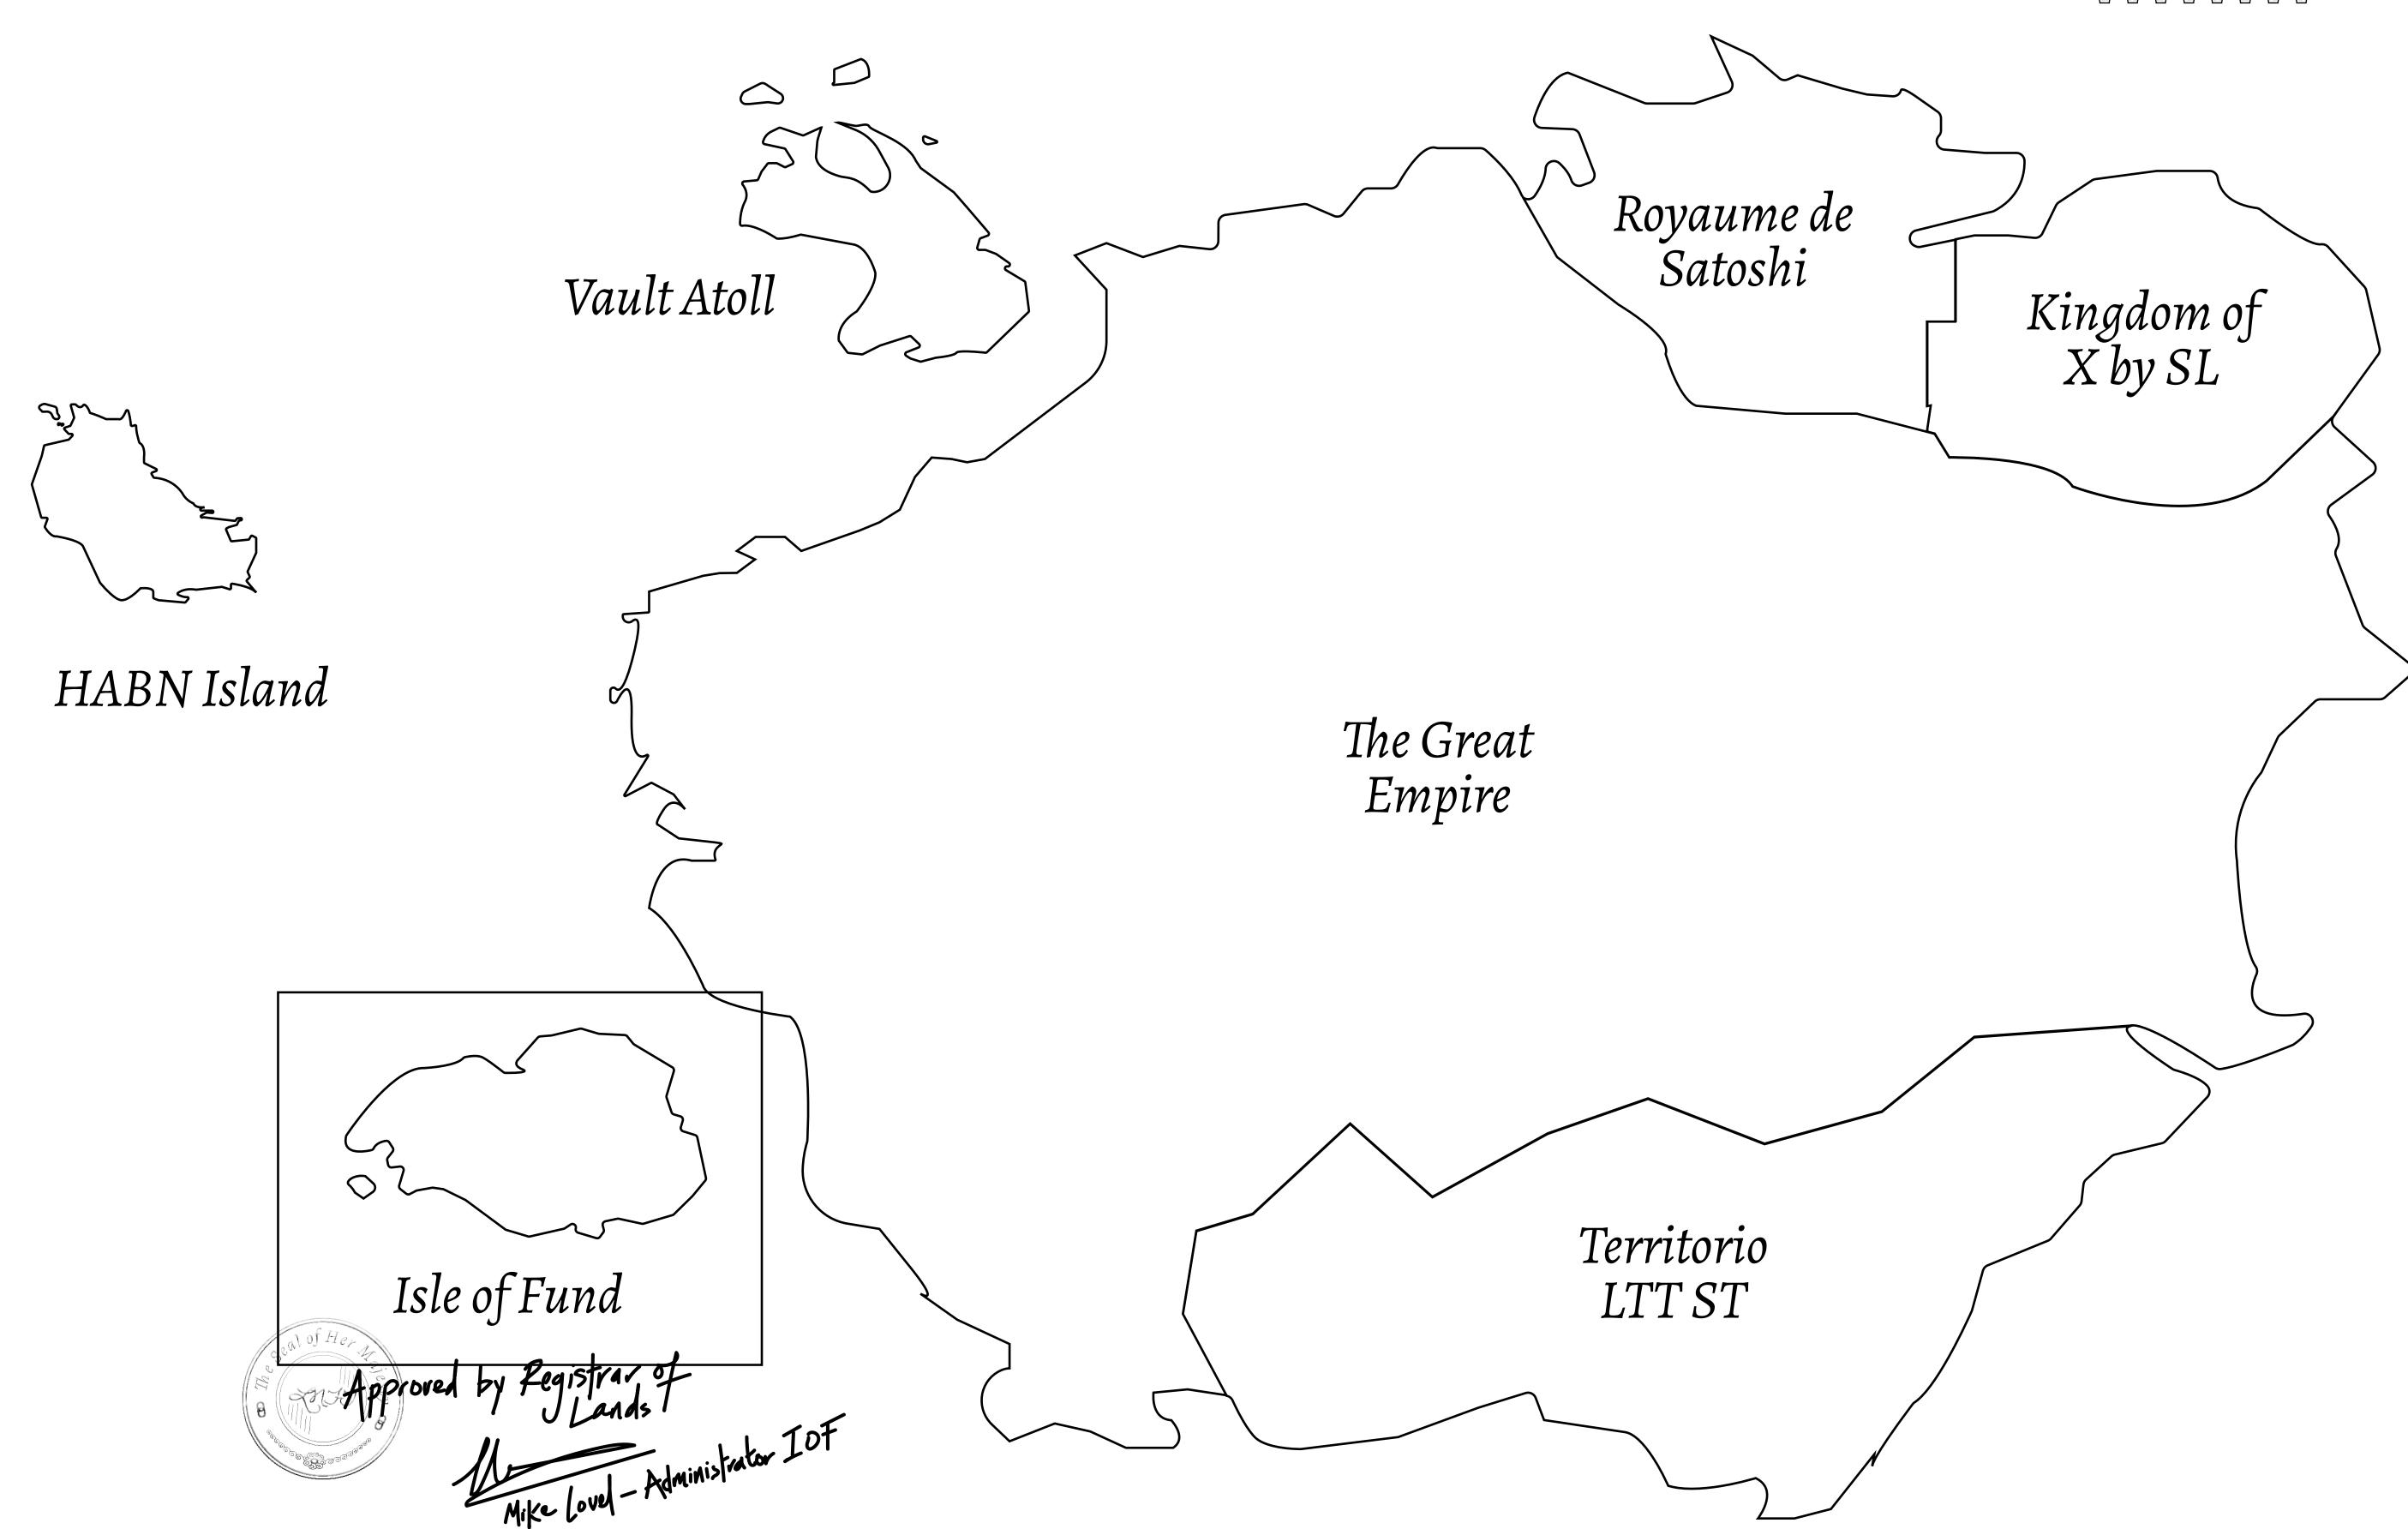

## THE FINANCIERS

Often known as the "paperwork" center of Loot NFT World, the Isle of Fund is the destination for landowners to manage their plots. Plots grant rights embodied in revenue-bearing NFTs (or RB-NFTs), such as minting of NFT stories, receiving USDC platform credit rewards from the World's economic activities, and more. Its people are the leaders in NFT-wrapped instrument experimentations which occurs at the Stakeholder's Building.

## GEOGRAPHY

COASTLINE
BORDERS
HIGHEST POINT
LOWEST POINT
PLOTS
SCALE

73.54 KM (45.70 MILES)

OCEAN

MOUNT PLUTUS +2349 M THE DWARF'S MINE -215 M

490 1:50000