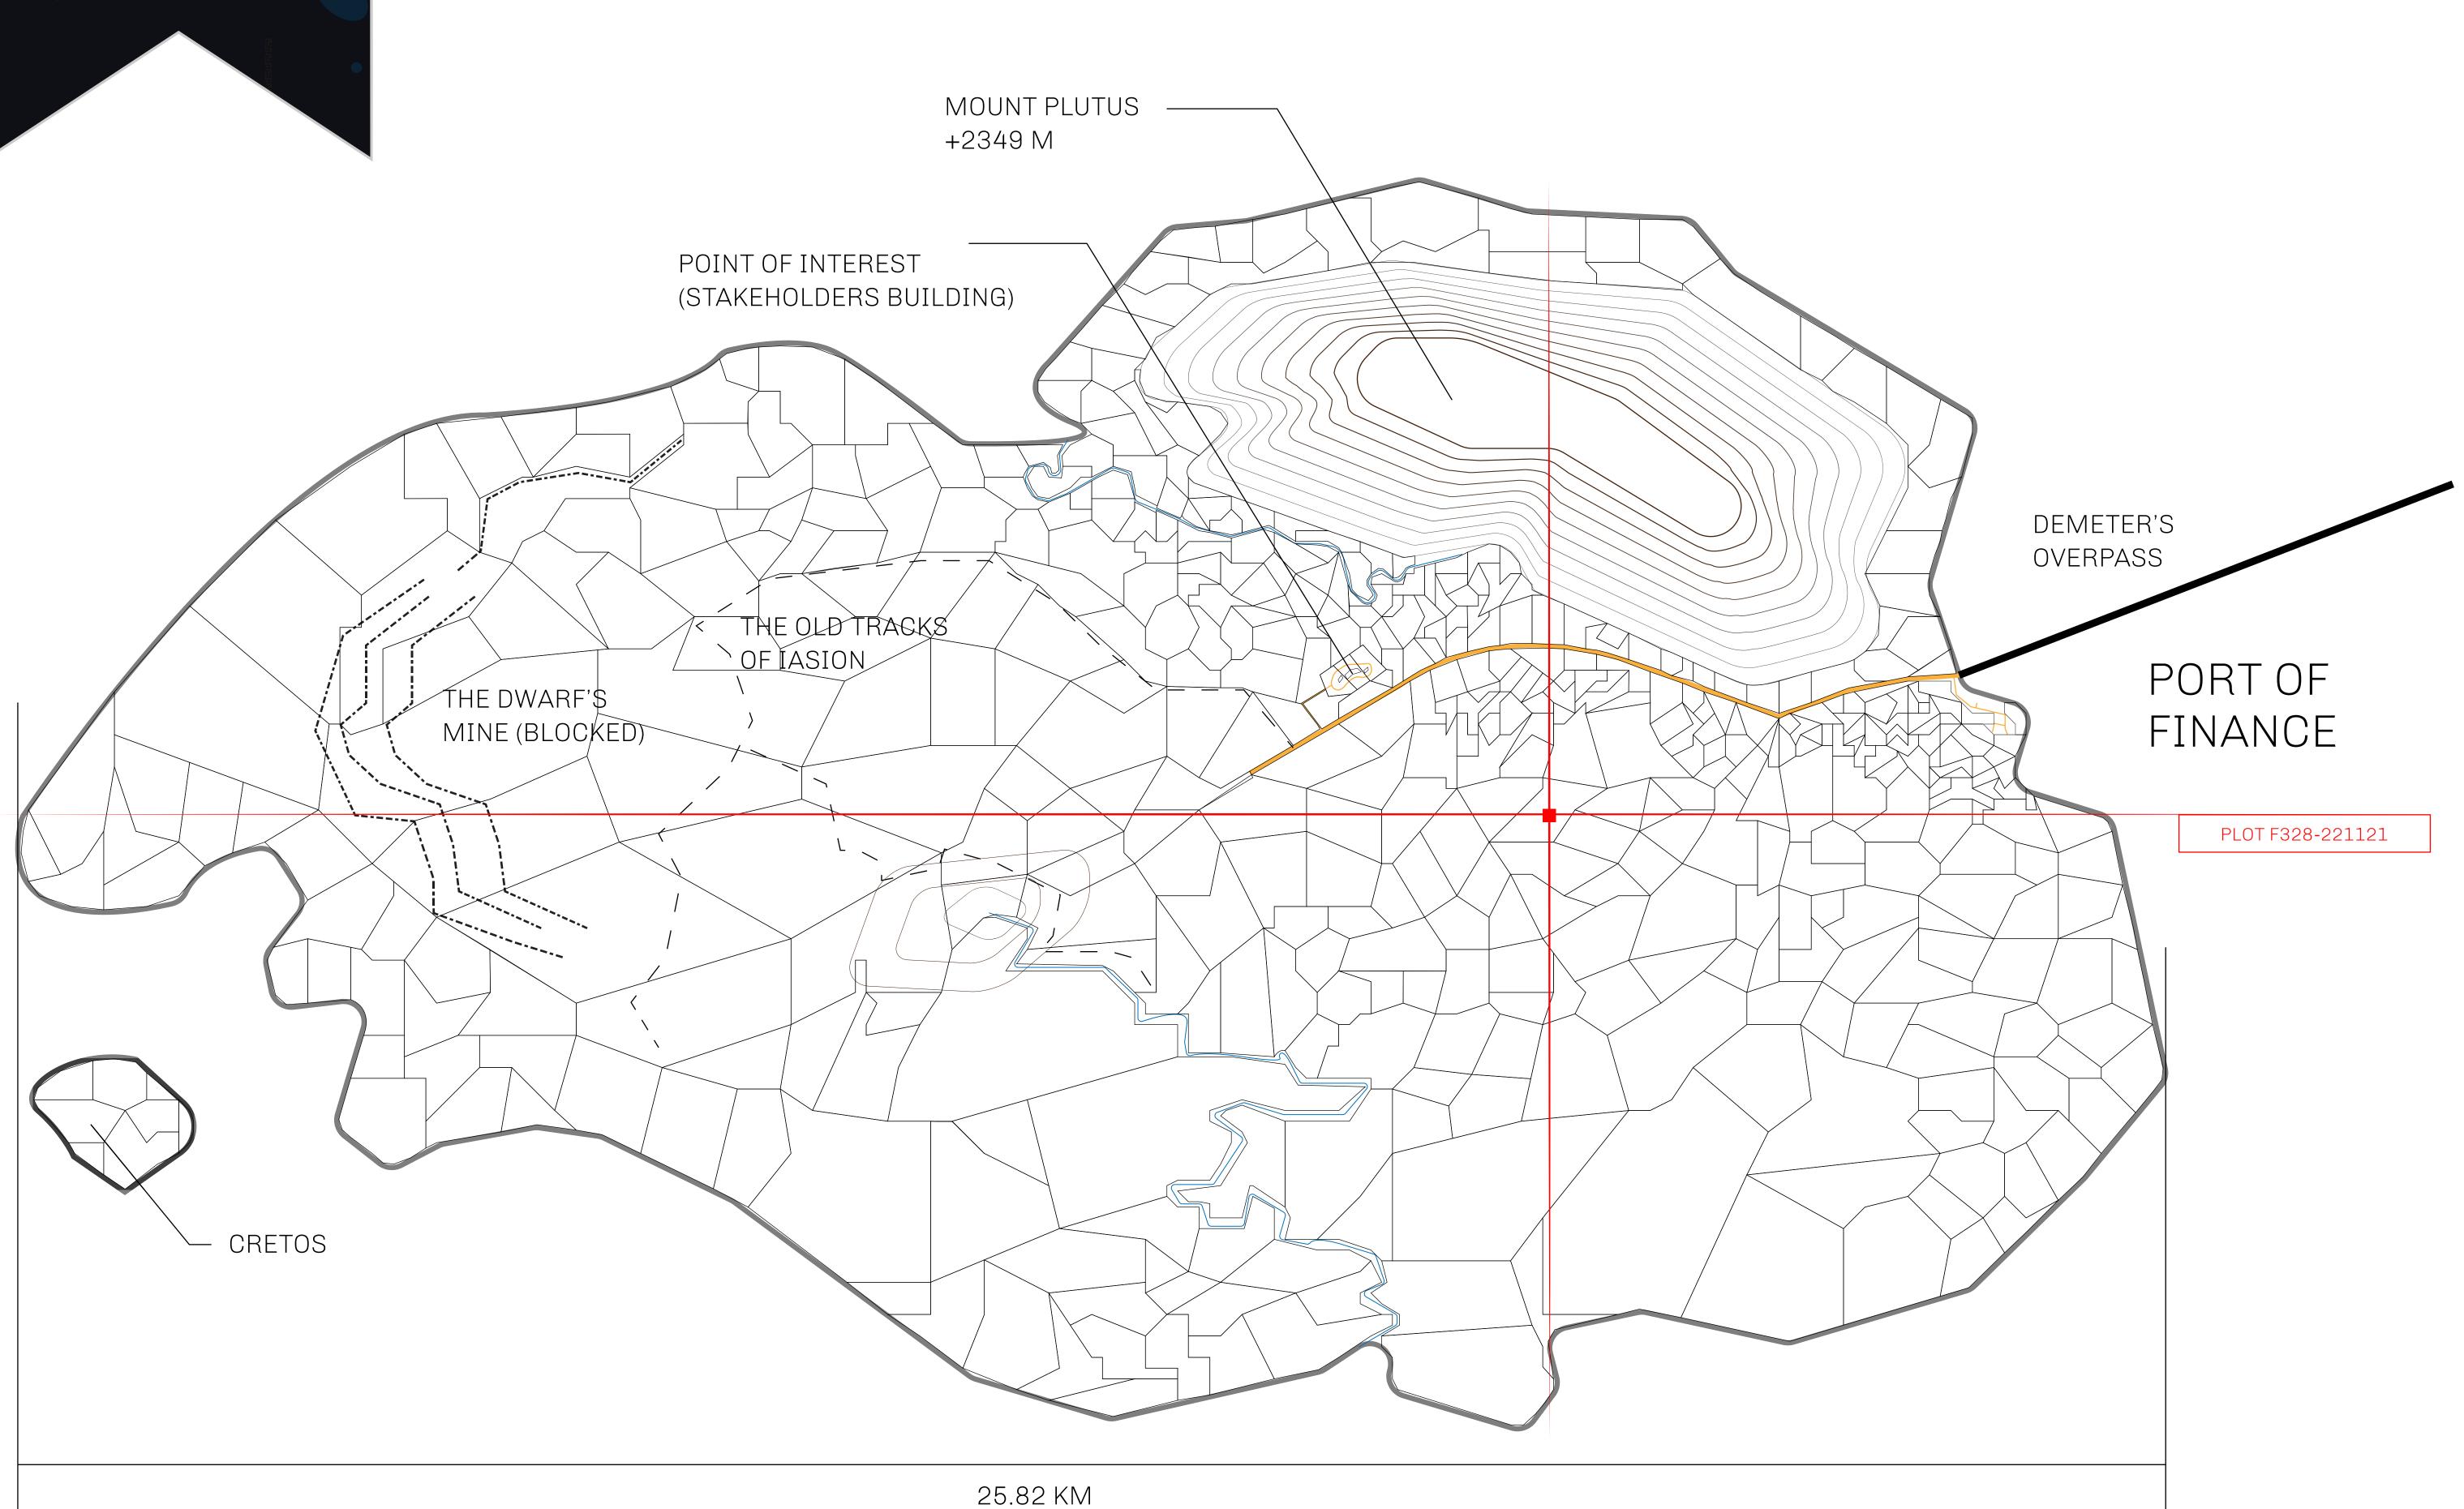

## GEOGRAPHY

COASTLINE
BORDERS
HIGHEST POINT
LOWEST POINT
PLOTS
SCALE

73.54 KM (45.70 MILES)

OCEAN

MOUNT PLUTUS +2349 M THE DWARF'S MINE -215 M

490 1:50000

## H.M. LNFT Land Registry

F328-221121

TITLE NUMBER

ADMINISTRATIVE AREA

ISLE OF FUND

ISSUED 22 November 2021

SCALE **1/50000** 

OWNER ENTITLEMENT