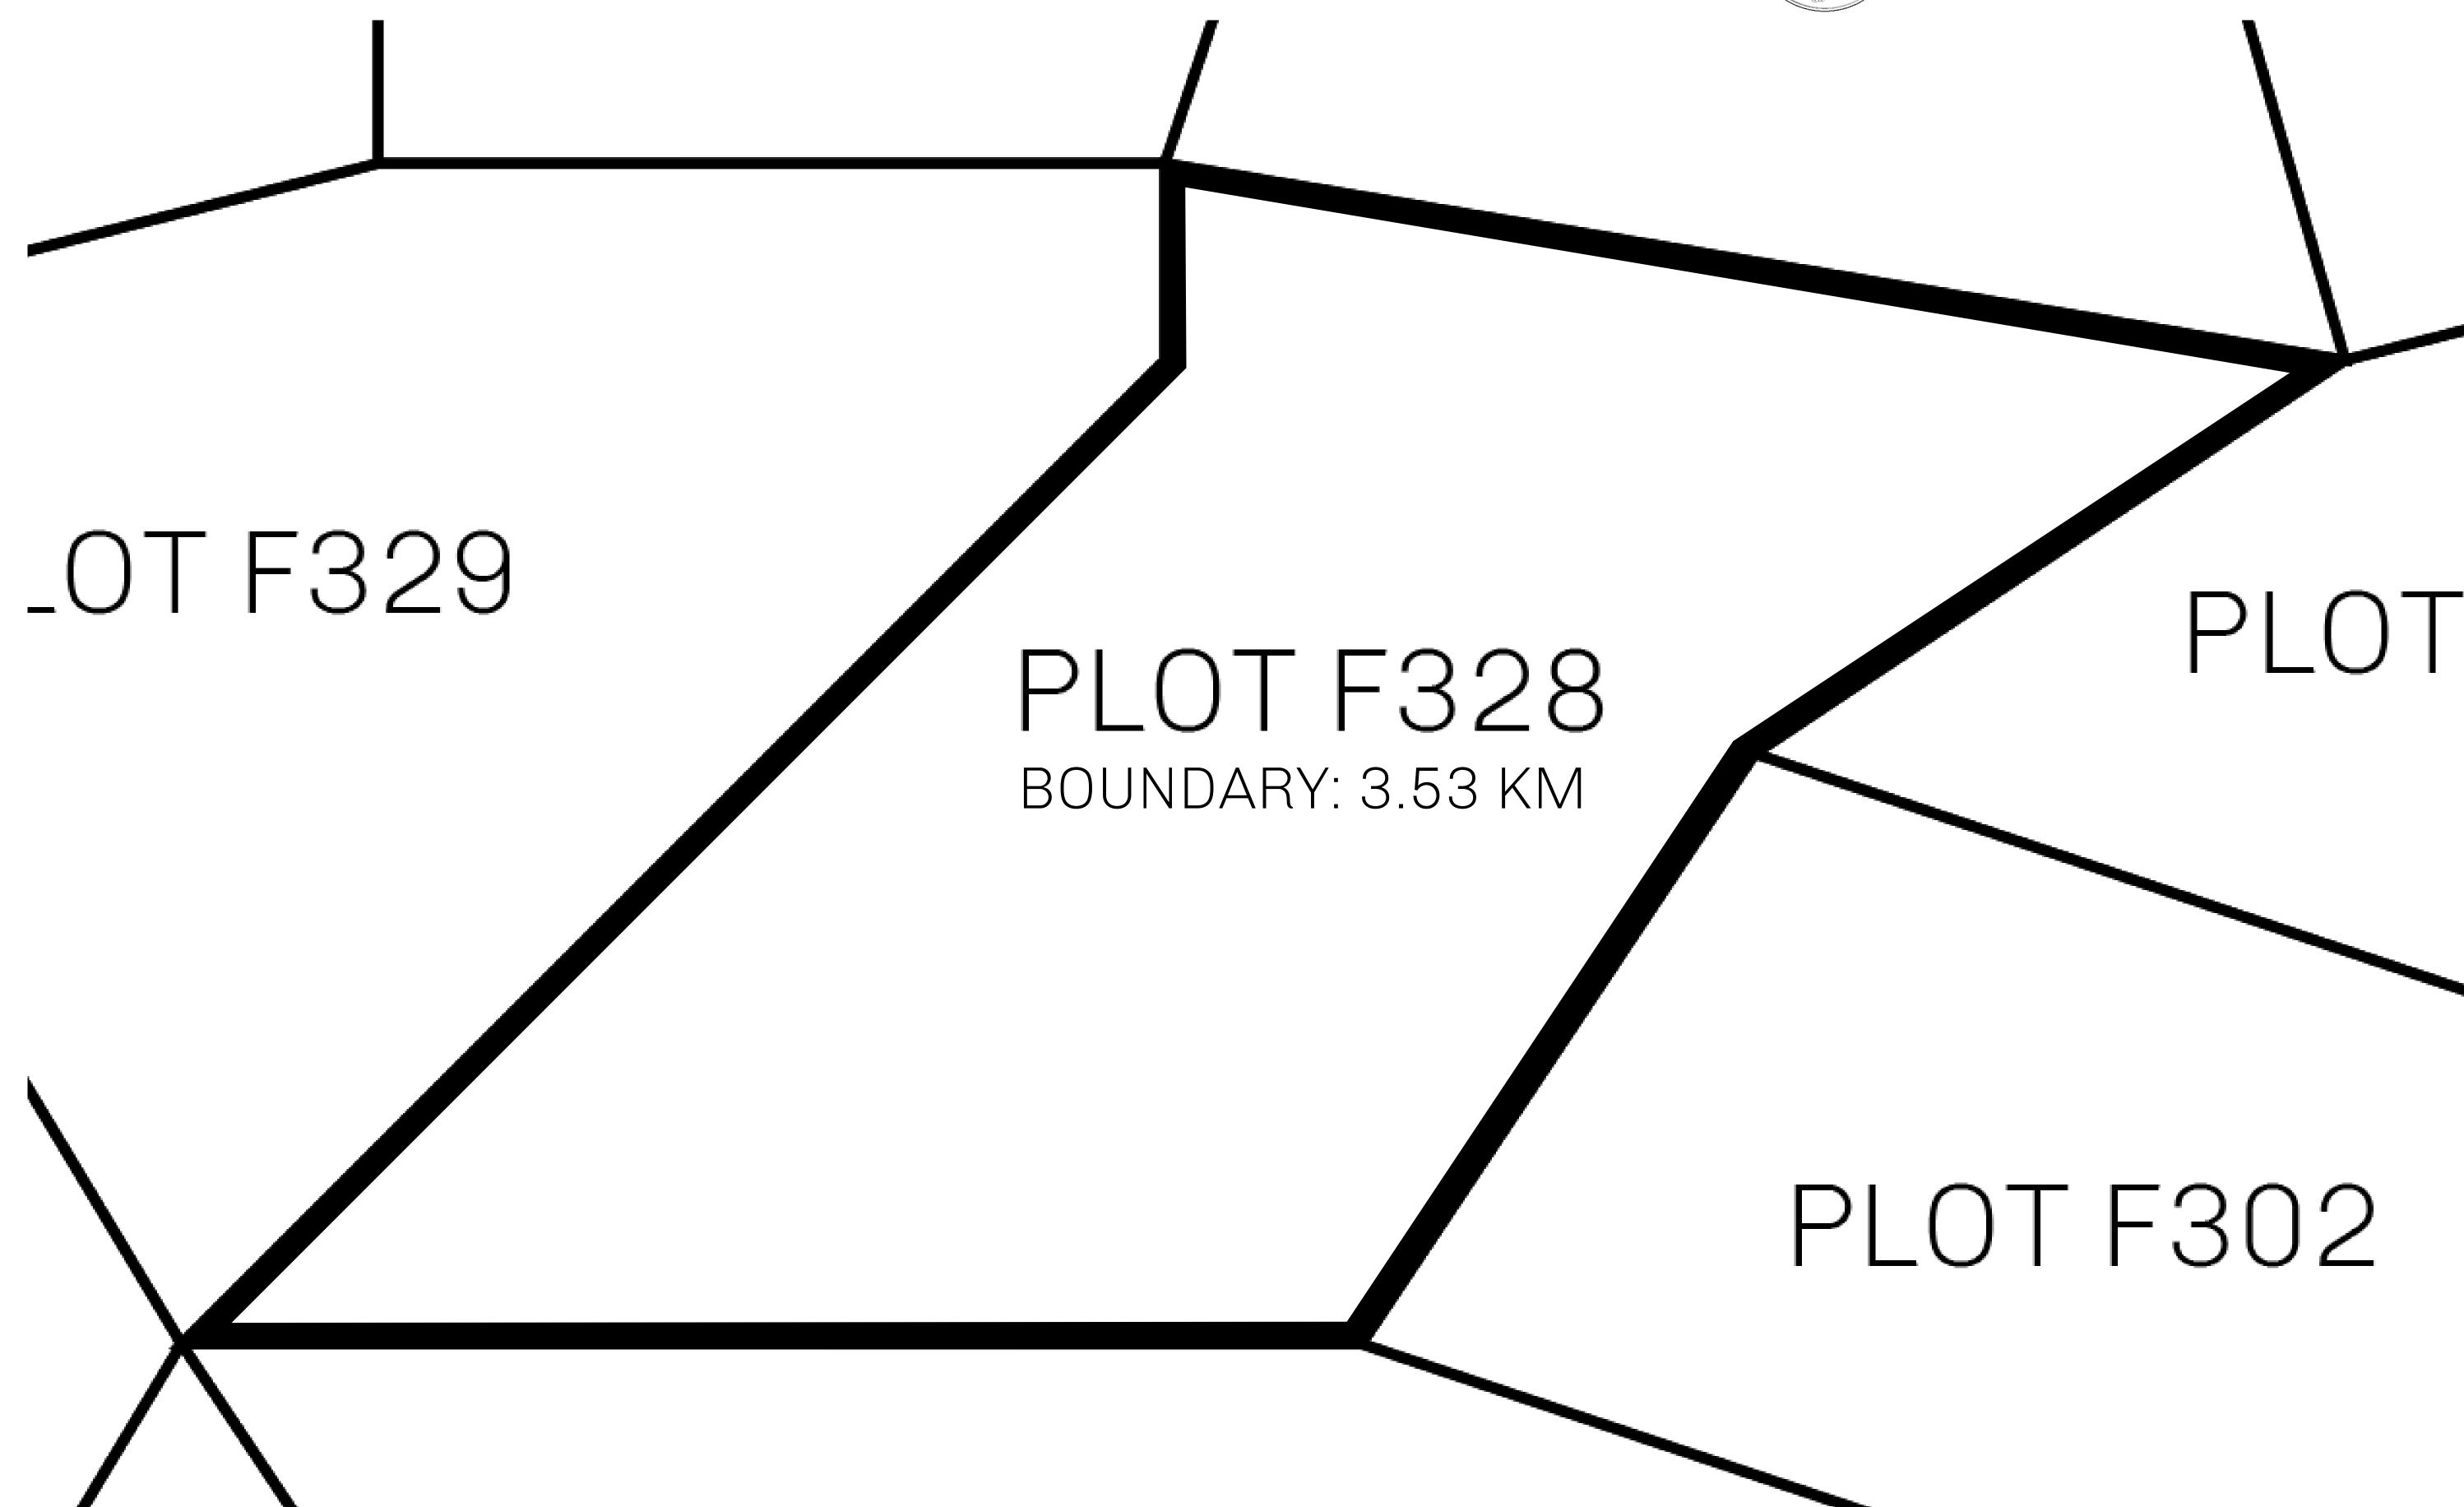

## H.M. LNFT Land Registry

F328-221121

TITLE NUMBER

ADMINISTRATIVE AREA

ISLE OF FUND

ISSUED 22 November 2021

SCALE **1/50000** 

OWNER ENTITLEMENT