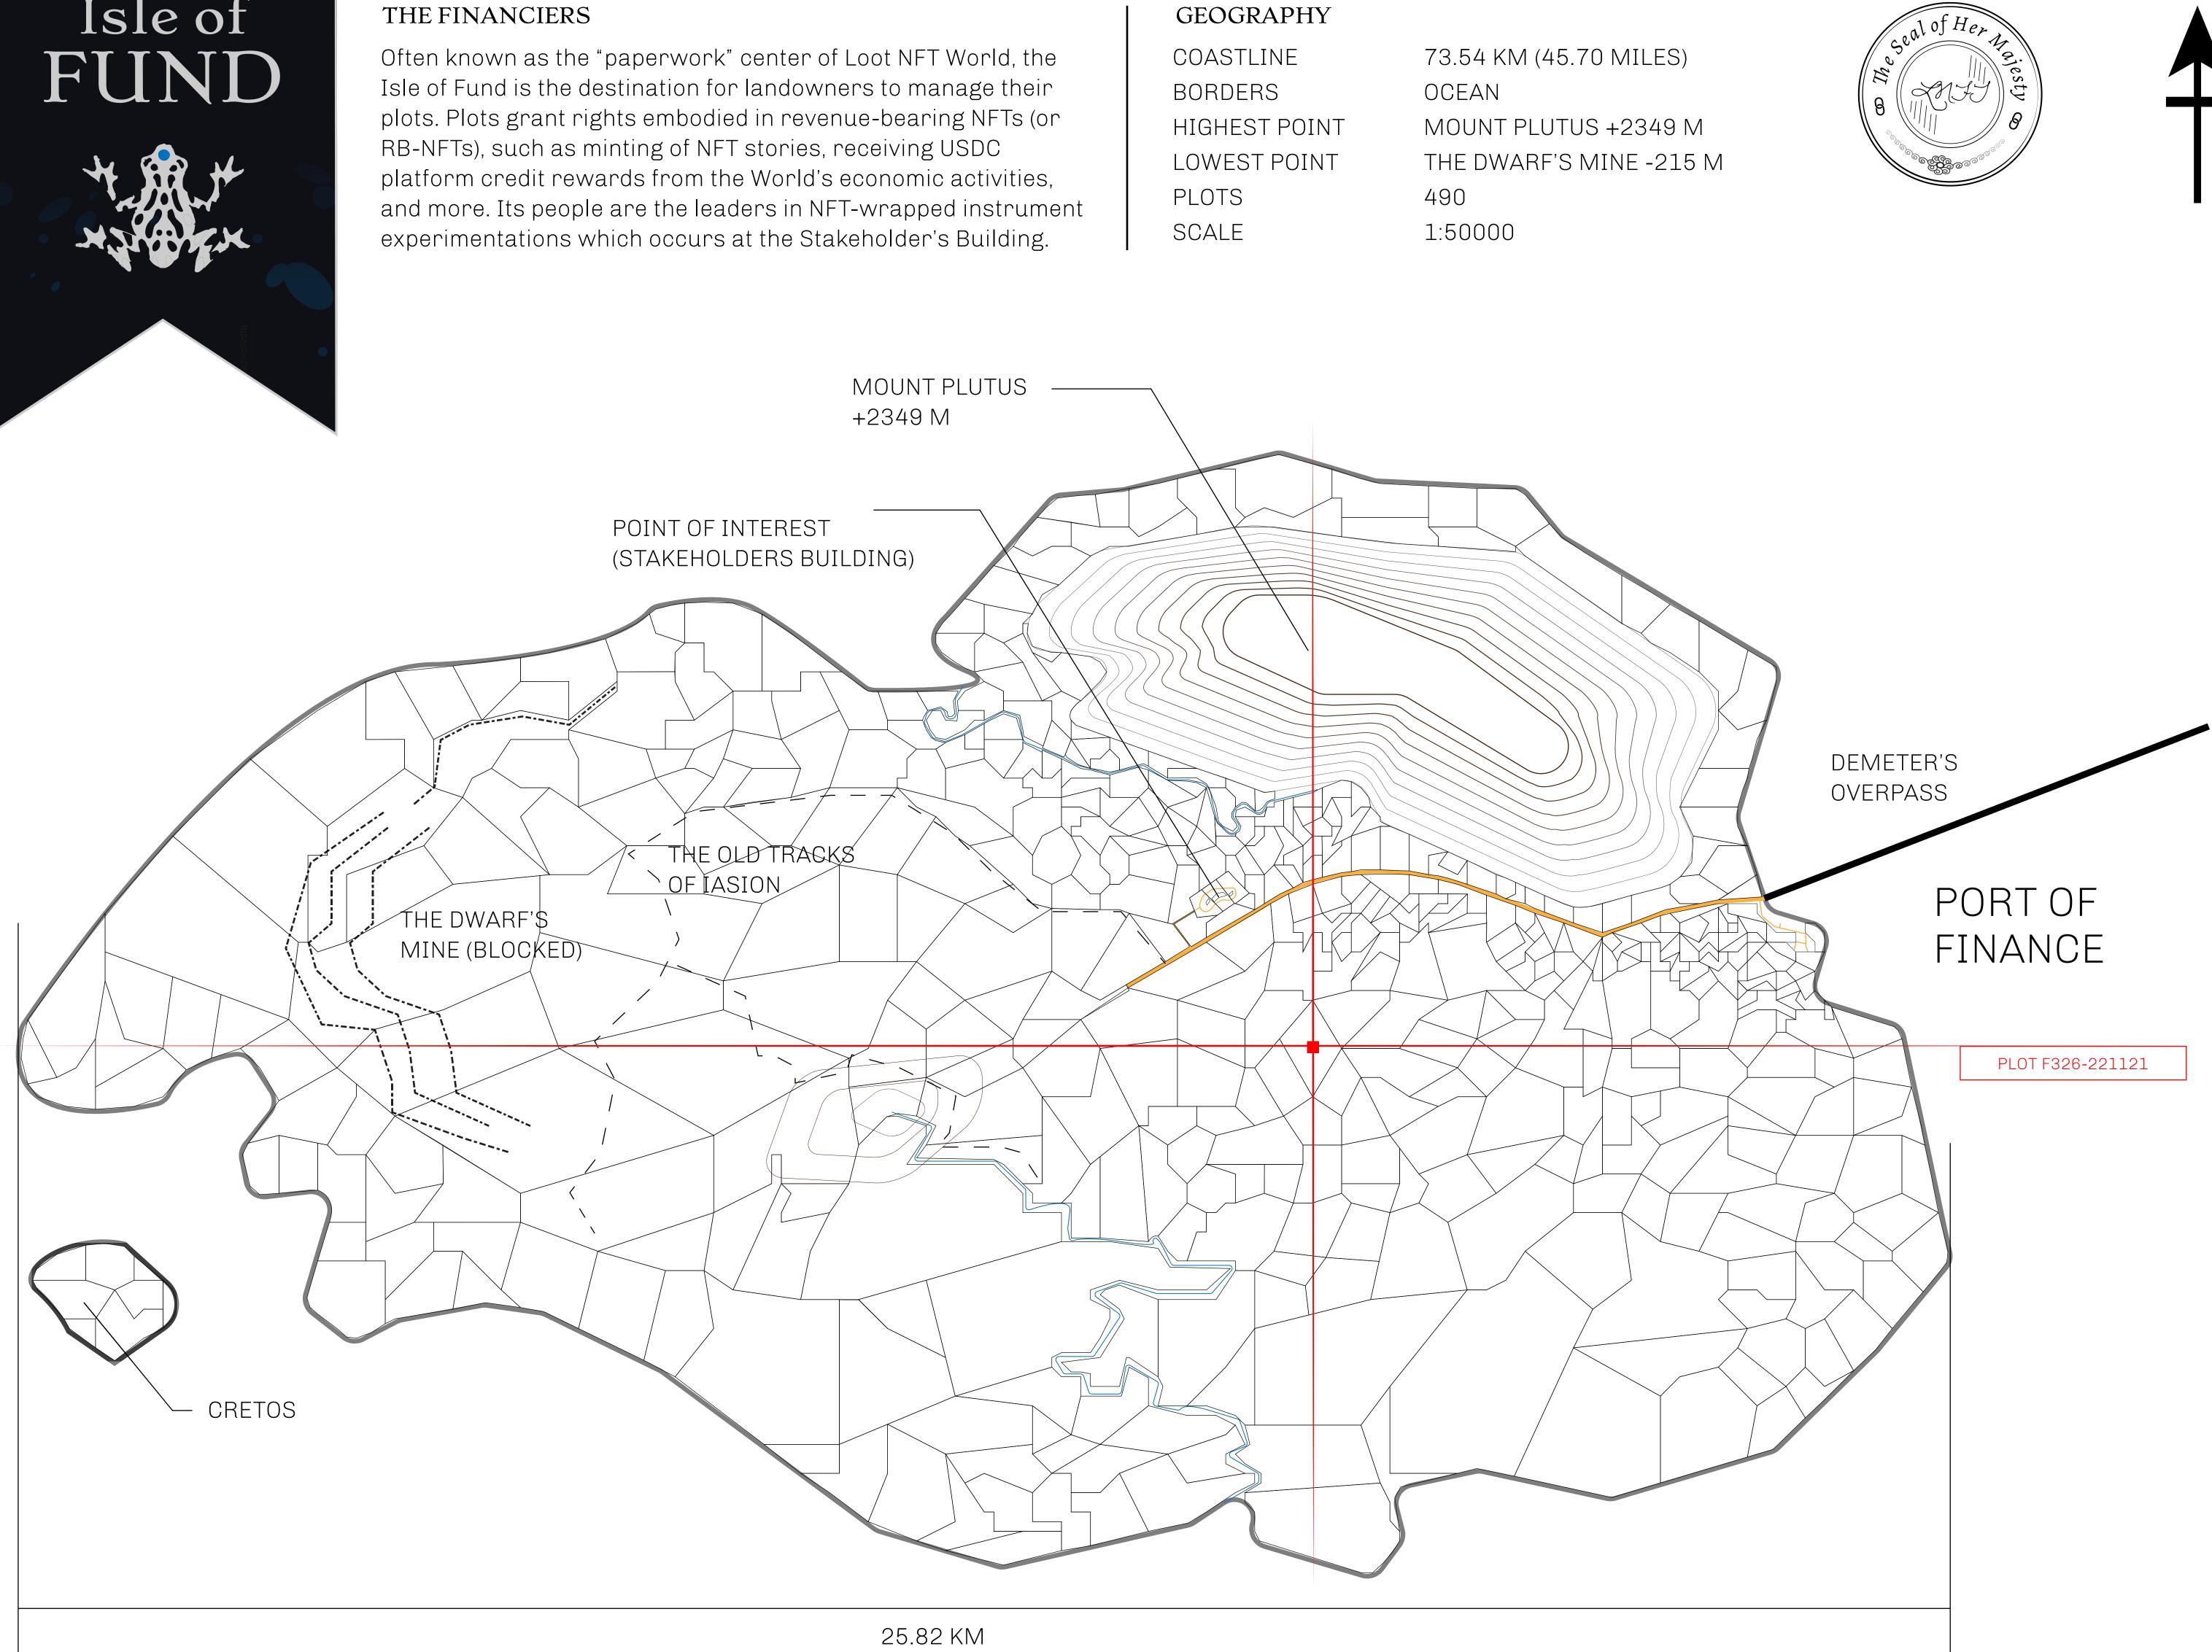

## H.M. LNFT Land Registry

ADMINISTRATIVE AREA

OWNER ENTITLEMENT

**ISLE OF** 

Type W-IOF: S (rewarded in C

|                                 | TITLE NUMBER<br><b>F326-221121</b> |                     |             |                                          |
|---------------------------------|------------------------------------|---------------------|-------------|------------------------------------------|
| y                               |                                    |                     |             |                                          |
| FUND                            | ISSUED                             | 22 November 2021    | Jo.J.       | SCALE 1/50000                            |
| Share of 0.1%<br>Credits); Mint |                                    | sales based on numb | er of NFT S | Stories minted                           |
|                                 |                                    |                     |             | S. S |
|                                 |                                    |                     |             |                                          |
|                                 |                                    |                     |             |                                          |
|                                 |                                    |                     | PLO         | TF32                                     |
| )                               |                                    |                     |             |                                          |
|                                 |                                    |                     |             |                                          |
|                                 |                                    |                     |             |                                          |
|                                 | отг                                | -000                |             |                                          |
|                                 |                                    | -326<br>3.08 km     |             |                                          |
| DUUI                            | Νυάηι.                             | J.UO KIVI           |             |                                          |
|                                 |                                    |                     |             |                                          |
|                                 |                                    |                     |             |                                          |
|                                 |                                    |                     |             |                                          |
|                                 |                                    |                     |             |                                          |
| 25                              |                                    |                     |             |                                          |
|                                 |                                    |                     |             |                                          |
|                                 |                                    | PL(                 | DT F        | 327                                      |
|                                 |                                    |                     |             |                                          |
|                                 |                                    |                     |             |                                          |
|                                 |                                    |                     |             | /                                        |