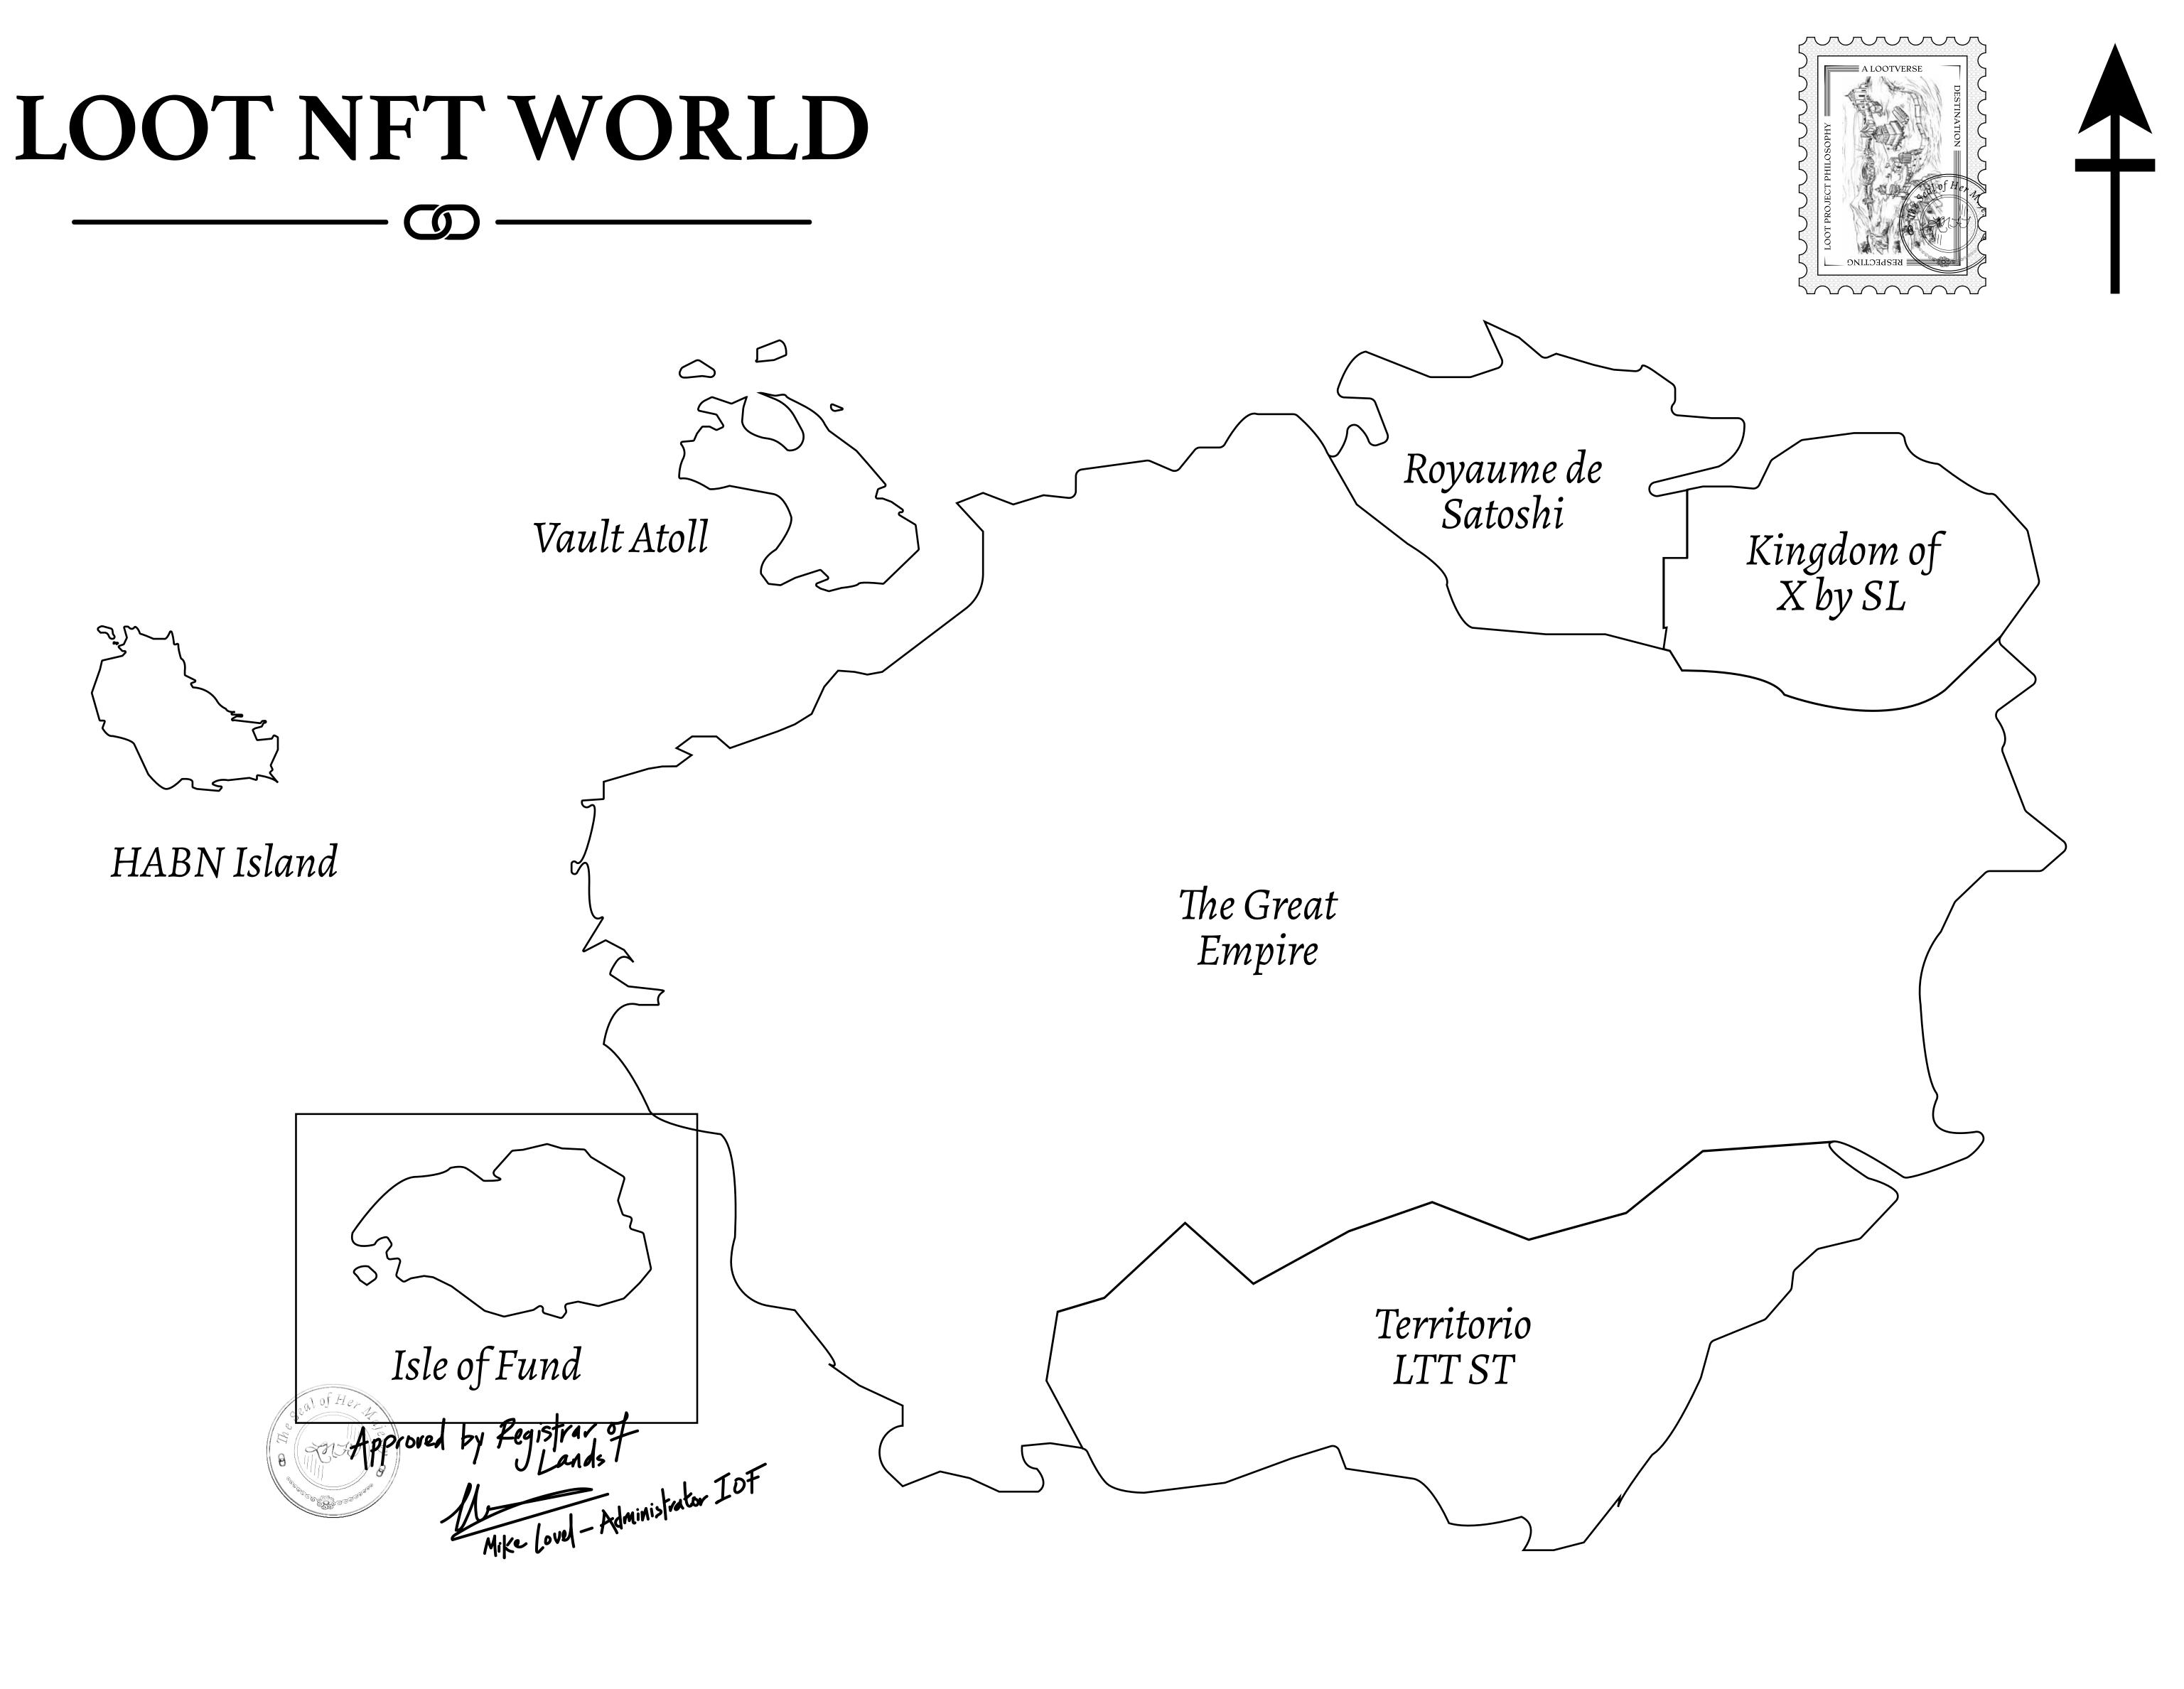

## H.M. LNFT Land Registry

ADMINISTRATIVE AREA

OWNER ENTITLEMENT

**ISLE OF** 

Type W-IOF: S (rewarded in C

|                                 | TITLE NUMBER<br><b>F326-221121</b> |                     |             |                                          |
|---------------------------------|------------------------------------|---------------------|-------------|------------------------------------------|
| y                               |                                    |                     |             |                                          |
| FUND                            | ISSUED                             | 22 November 2021    | Jo.J.       | SCALE 1/50000                            |
| Share of 0.1%<br>Credits); Mint |                                    | sales based on numb | er of NFT S | Stories minted                           |
|                                 |                                    |                     |             | S. S |
|                                 |                                    |                     |             |                                          |
|                                 |                                    |                     |             |                                          |
|                                 |                                    |                     | PLO         | TF32                                     |
| )                               |                                    |                     |             |                                          |
|                                 |                                    |                     |             |                                          |
|                                 |                                    |                     |             |                                          |
|                                 | отг                                | -000                |             |                                          |
|                                 |                                    | -326<br>3.08 km     |             |                                          |
| DUUI                            | Νυάηι.                             | J.UO KIVI           |             |                                          |
|                                 |                                    |                     |             |                                          |
|                                 |                                    |                     |             |                                          |
|                                 |                                    |                     |             |                                          |
|                                 |                                    |                     |             |                                          |
| 25                              |                                    |                     |             |                                          |
|                                 |                                    |                     |             |                                          |
|                                 |                                    | PL(                 | DT F        | 327                                      |
|                                 |                                    |                     |             |                                          |
|                                 |                                    |                     |             |                                          |
|                                 |                                    |                     |             | /                                        |