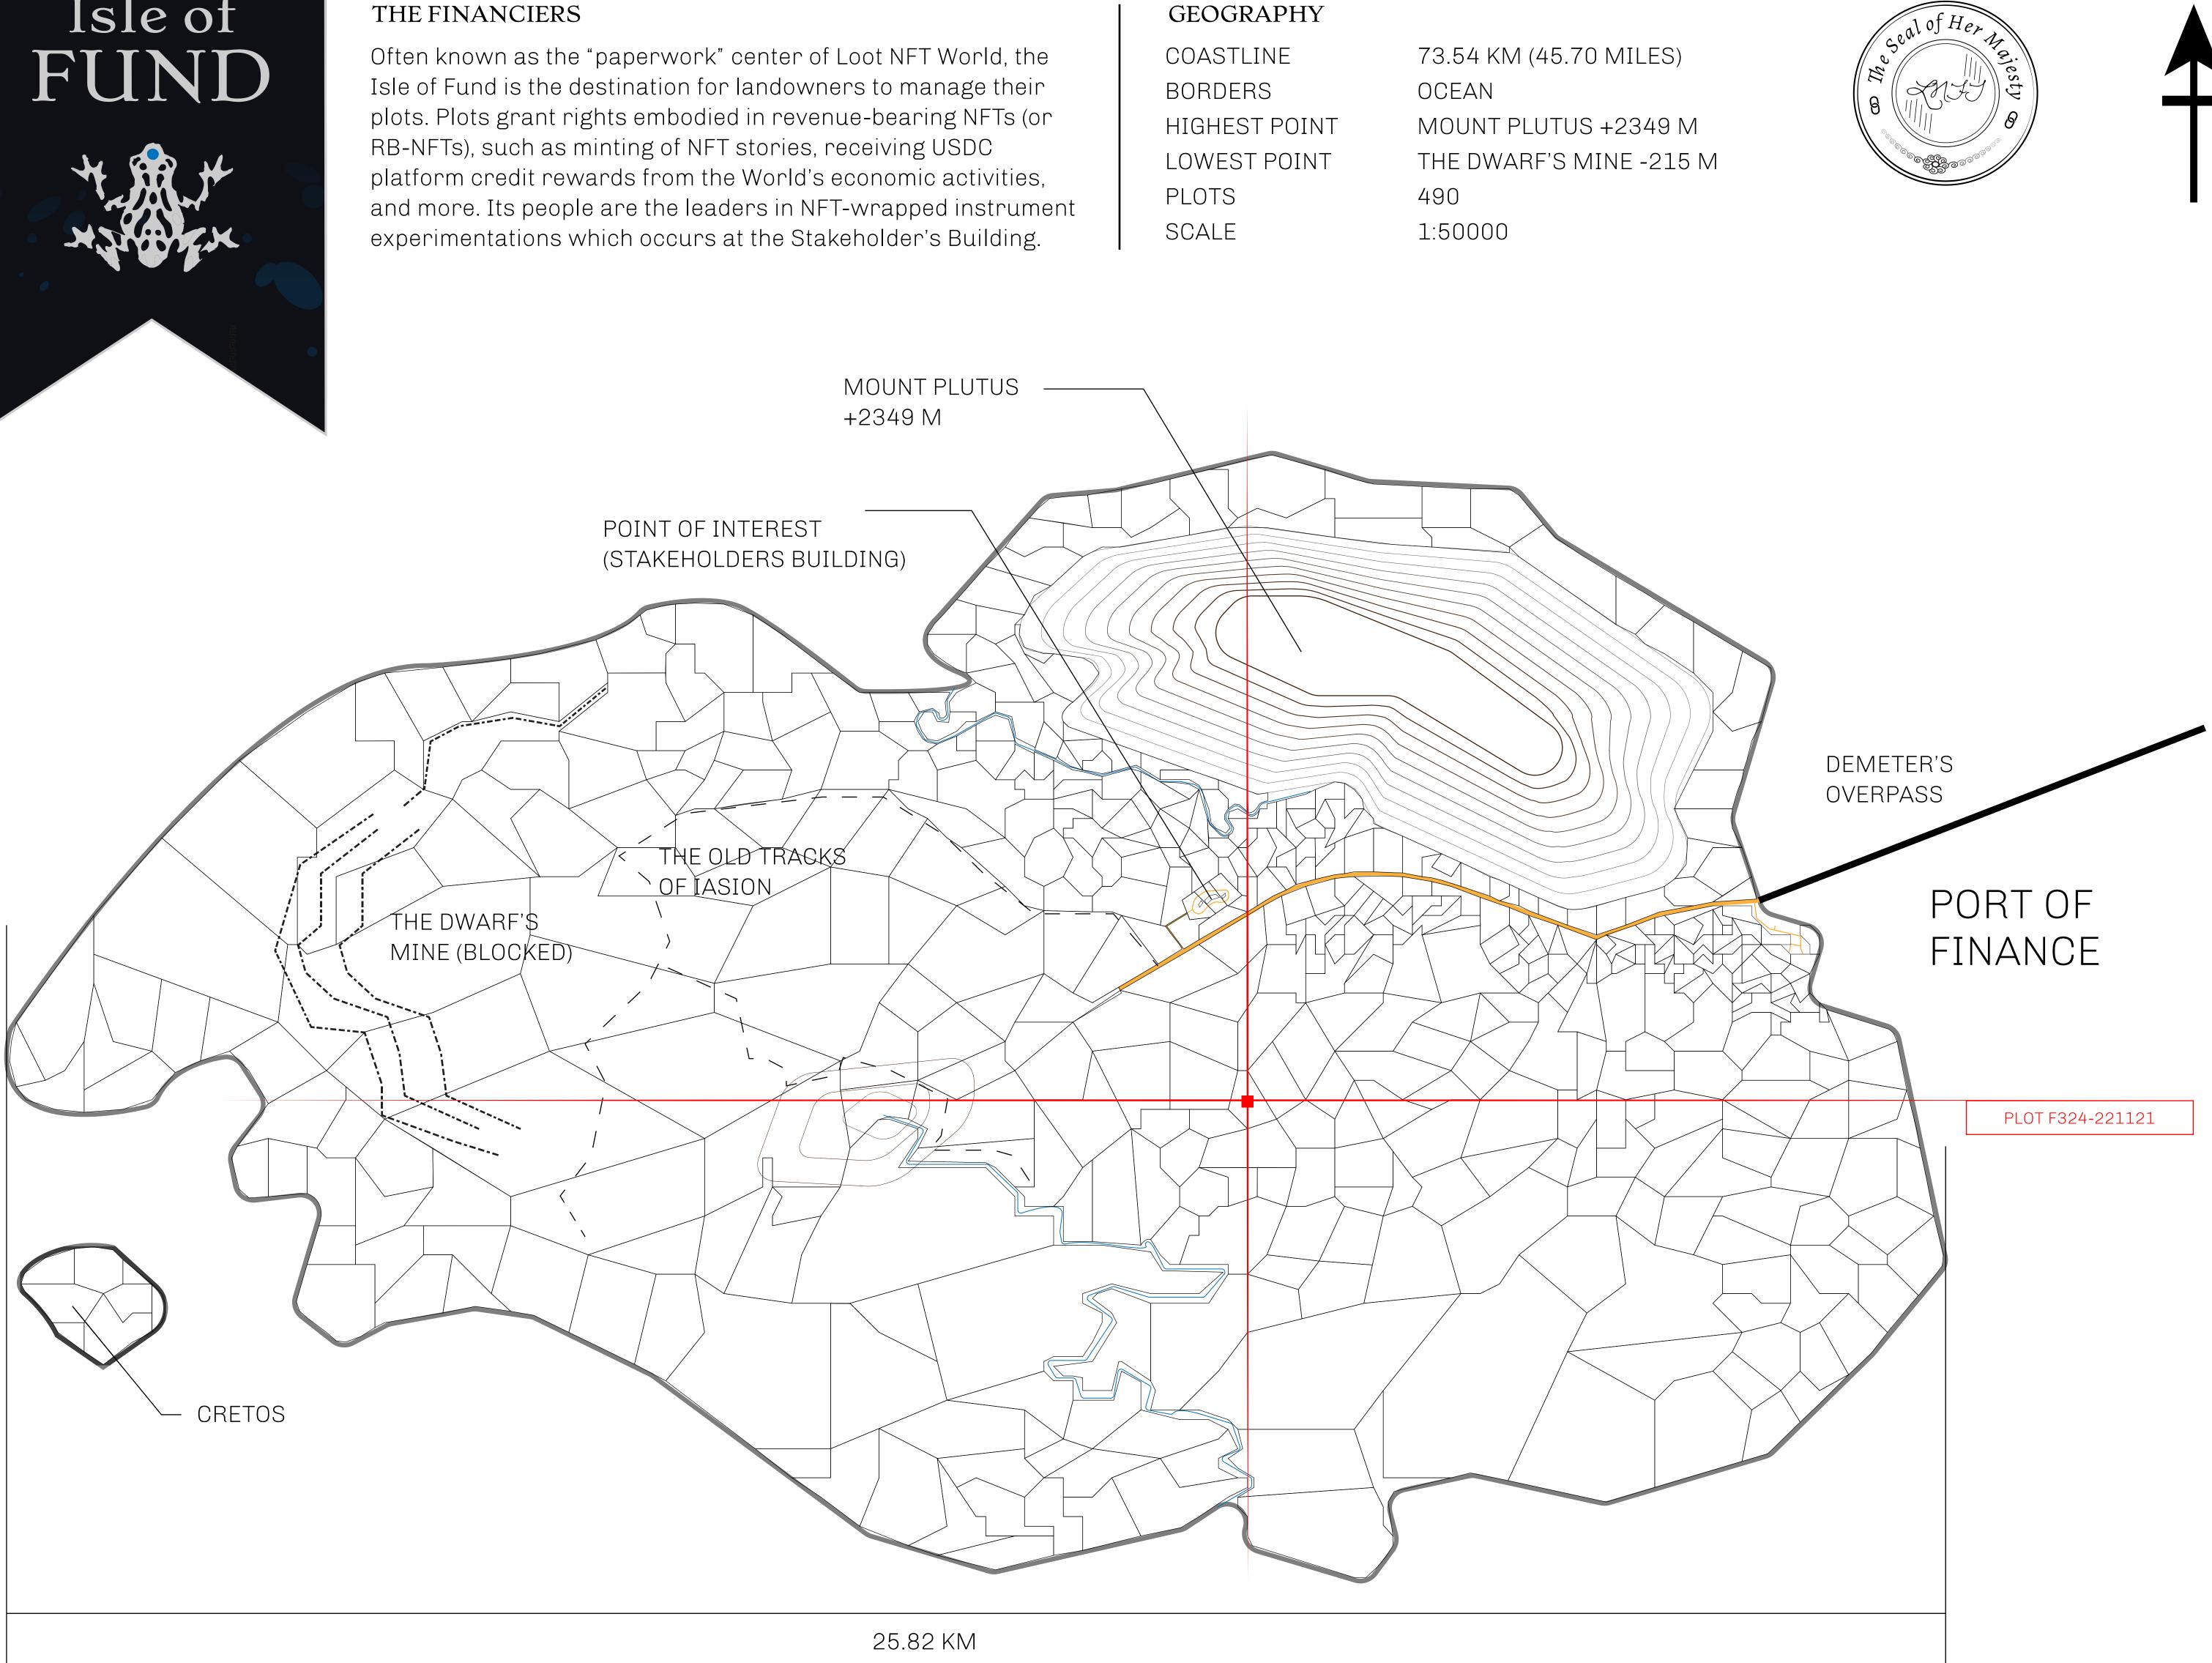

### H.M. LNFT Land Registr

ADMINISTRATIVE AREA

OWNER ENTITLEMENT

**ISLE OF** 

Type W-IOF: S (rewarded in C

## )TF323

# PLOT F322

| Y F324-221121   FUND ISSUED 22 November 2021 Jol. SCALE 1                                          |         |
|----------------------------------------------------------------------------------------------------|---------|
|                                                                                                    |         |
|                                                                                                    | 1/50000 |
| Share of 0.1% of all BUN sales based on number of NFT Stories mint<br>Credits); Mint 4 NFT Stories | ted set |
| PLOT<br>PLOT F324<br>BOUNDARY: 2.19 KM                                                             |         |