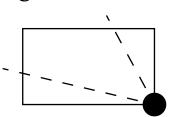

**OFFICIAL PERSPECTIVE SHEET FOR FILING** 

Indicate vantage point for each drawing. Copy and mark each sheet required prior to filing.

Guide - Vantage point should be indicated as shown in the diagram: