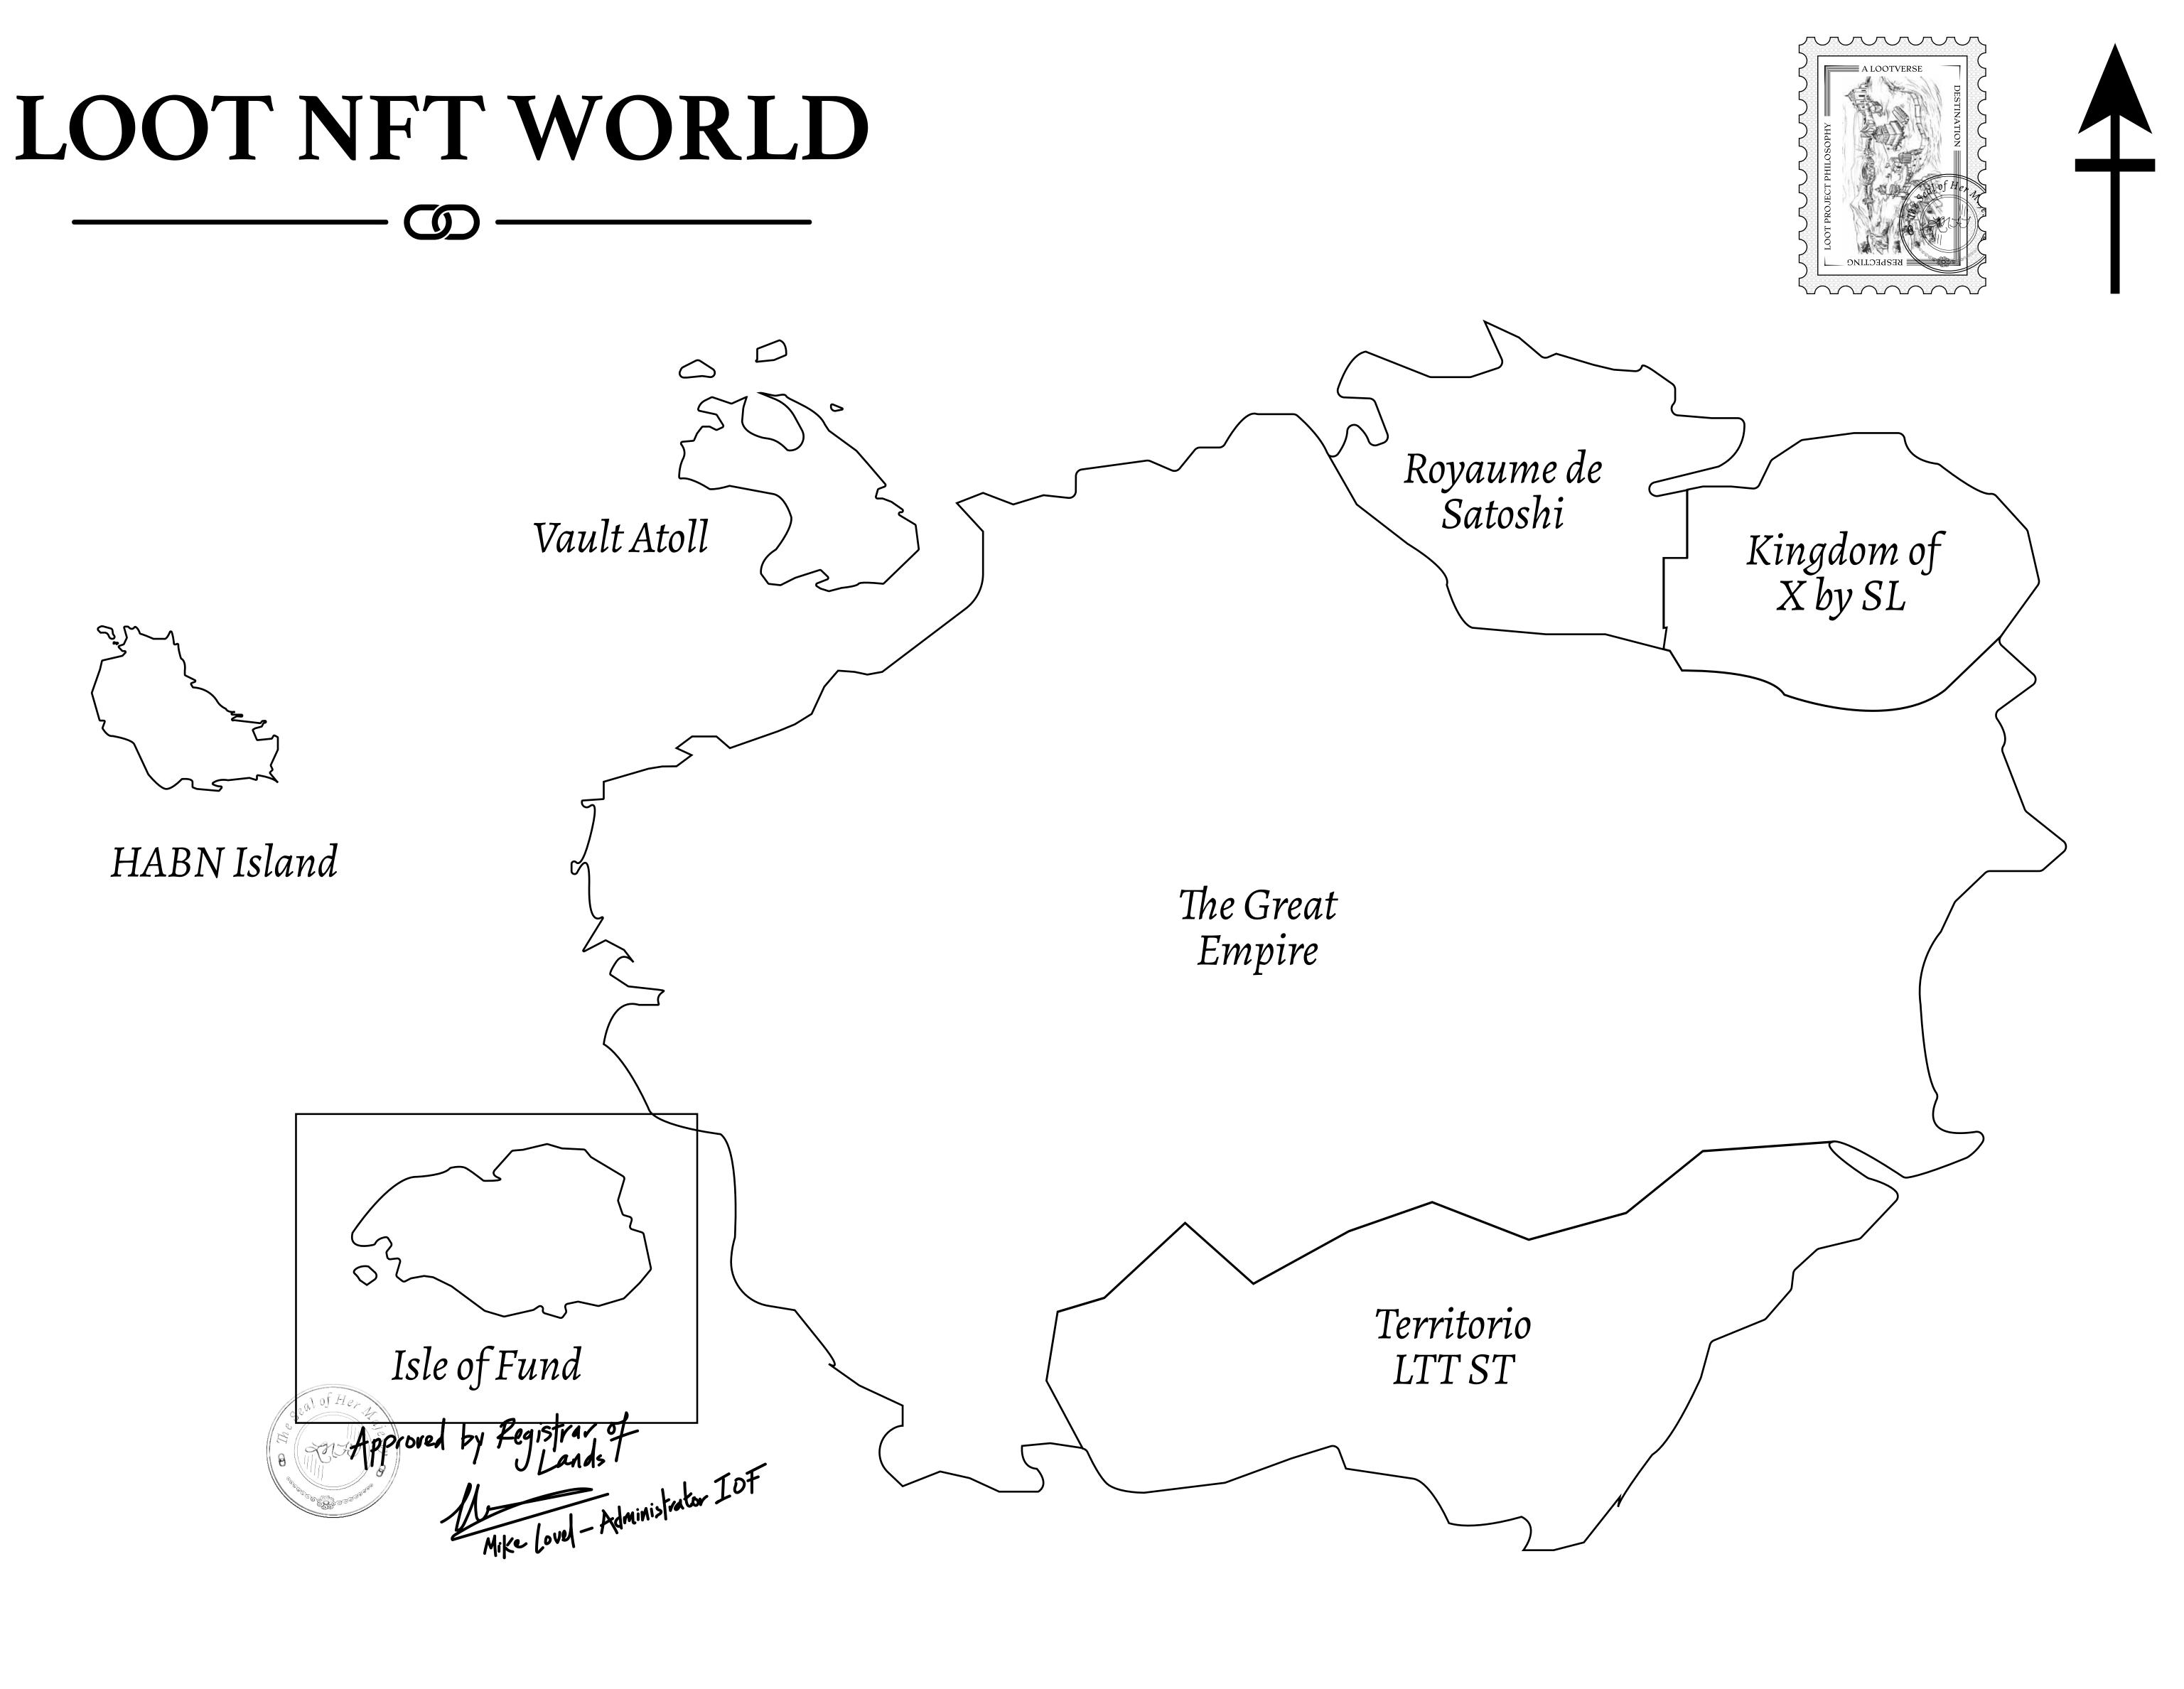

### H.M. LNFT Land Registr

ADMINISTRATIVE AREA

OWNER ENTITLEMENT

**ISLE OF** 

Type W-IOF: S (rewarded in C

## )TF323

# PLOT F322

| Y F324-221121   FUND ISSUED 22 November 2021 Jol. SCALE 1                                          |         |
|----------------------------------------------------------------------------------------------------|---------|
|                                                                                                    |         |
|                                                                                                    | 1/50000 |
| Share of 0.1% of all BUN sales based on number of NFT Stories mint<br>Credits); Mint 4 NFT Stories | ted set |
| PLOT<br>PLOT F324<br>BOUNDARY: 2.19 KM                                                             |         |