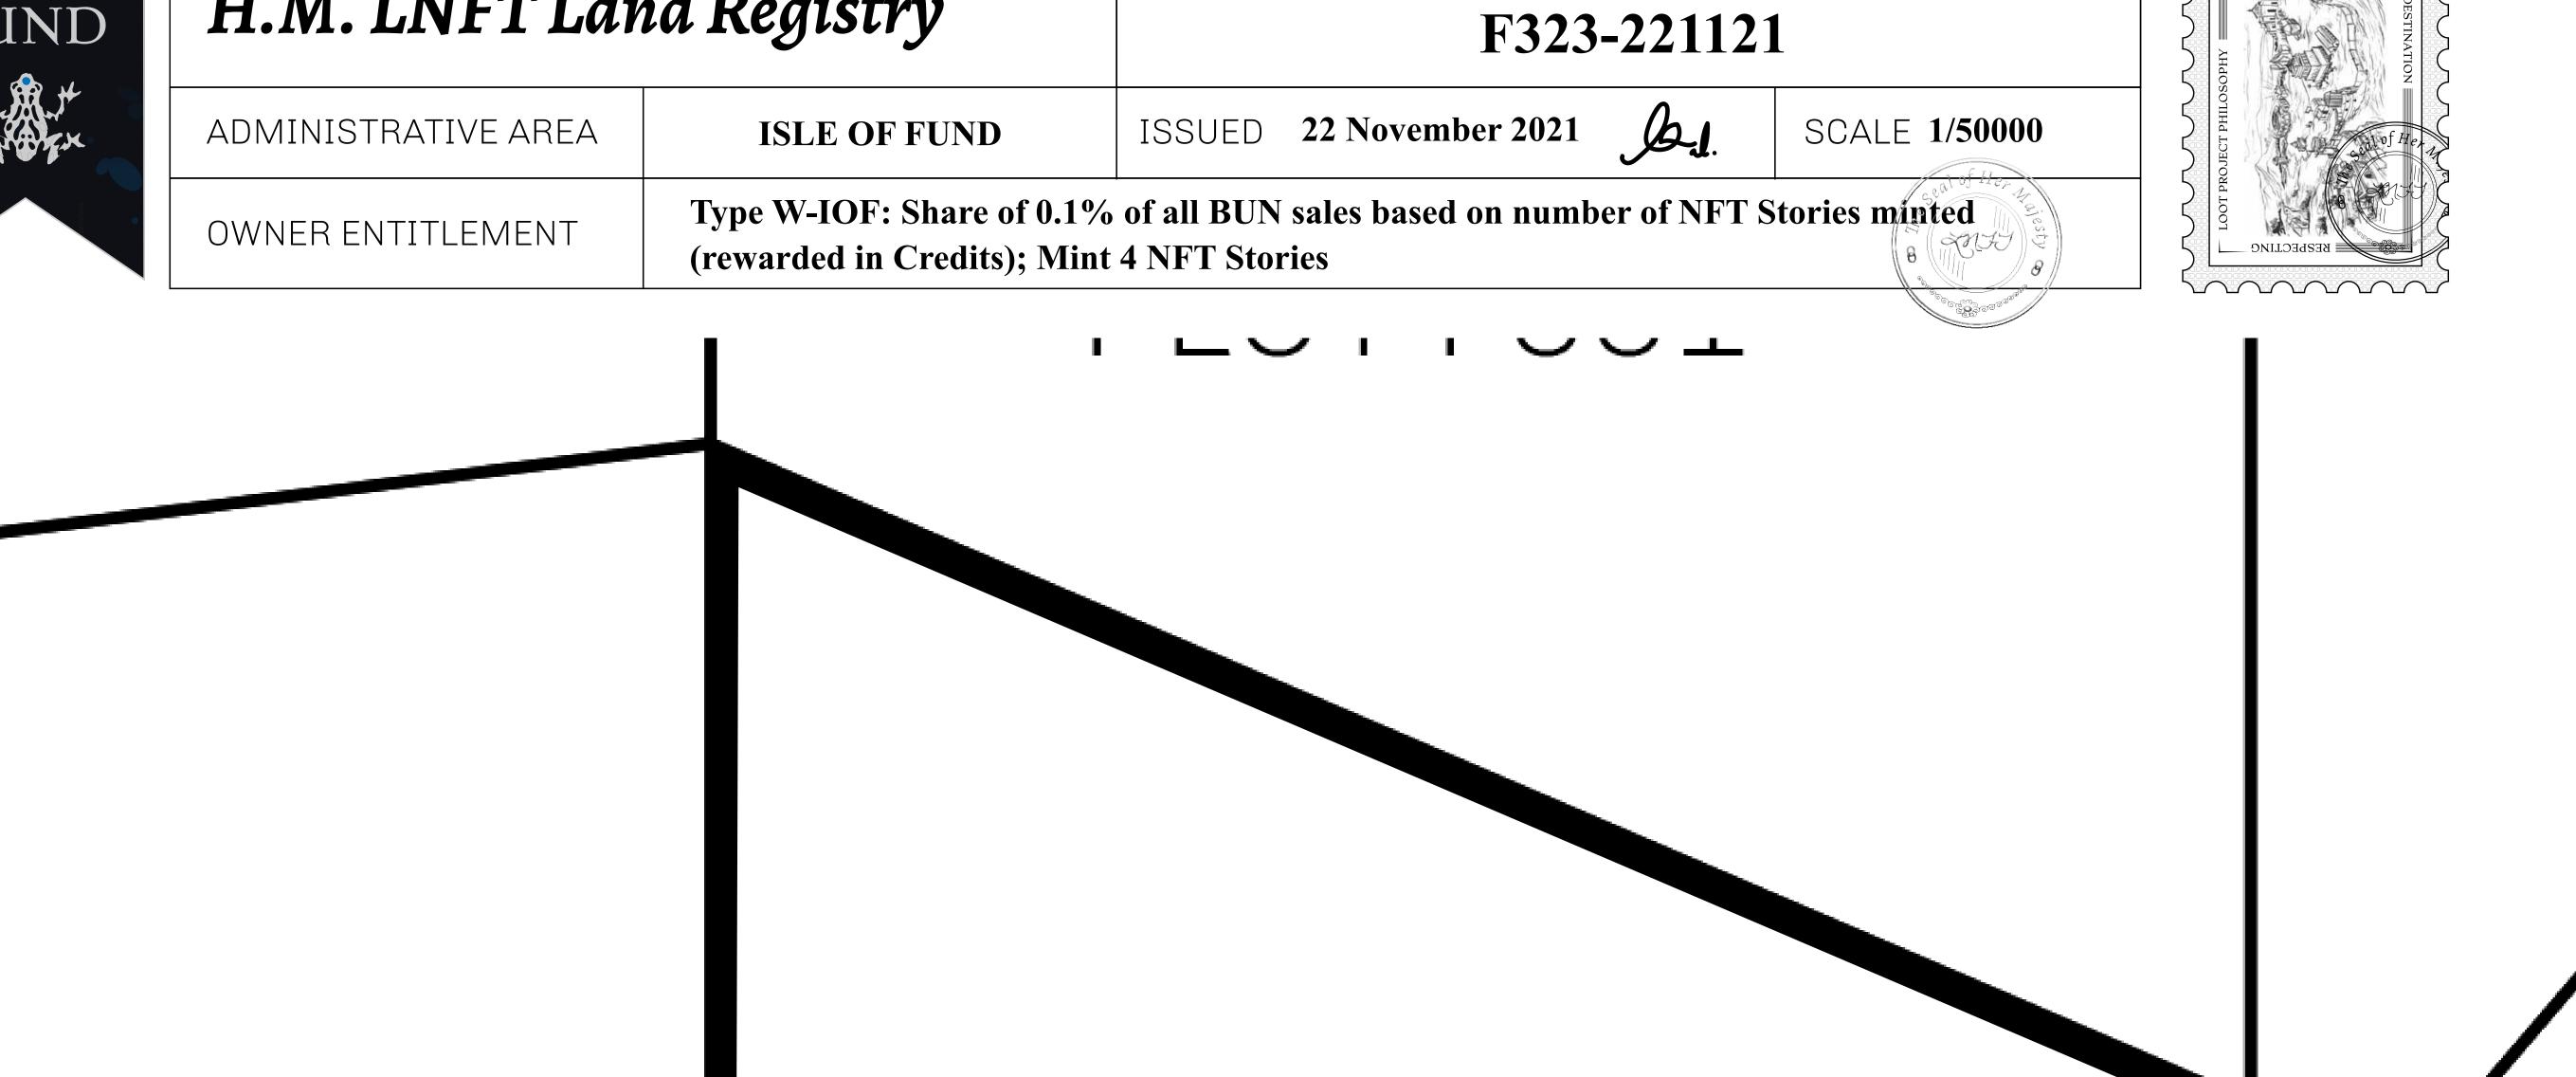

## THE FINANCIERS

Often known as the "paperwork" center of Loot NFT World, the Isle of Fund is the destination for landowners to manage their plots. Plots grant rights embodied in revenue-bearing NFTs (or RB-NFTs), such as minting of NFT stories, receiving USDC platform credit rewards from the World's economic activities, and more. Its people are the leaders in NFT-wrapped instrument experimentations which occurs at the Stakeholder's Building.

## TITLE NUMBER H.M. LNFT Land Registry

-F320

PL0T F323

BOUNDARY: 3.19 KM

PLOT F32