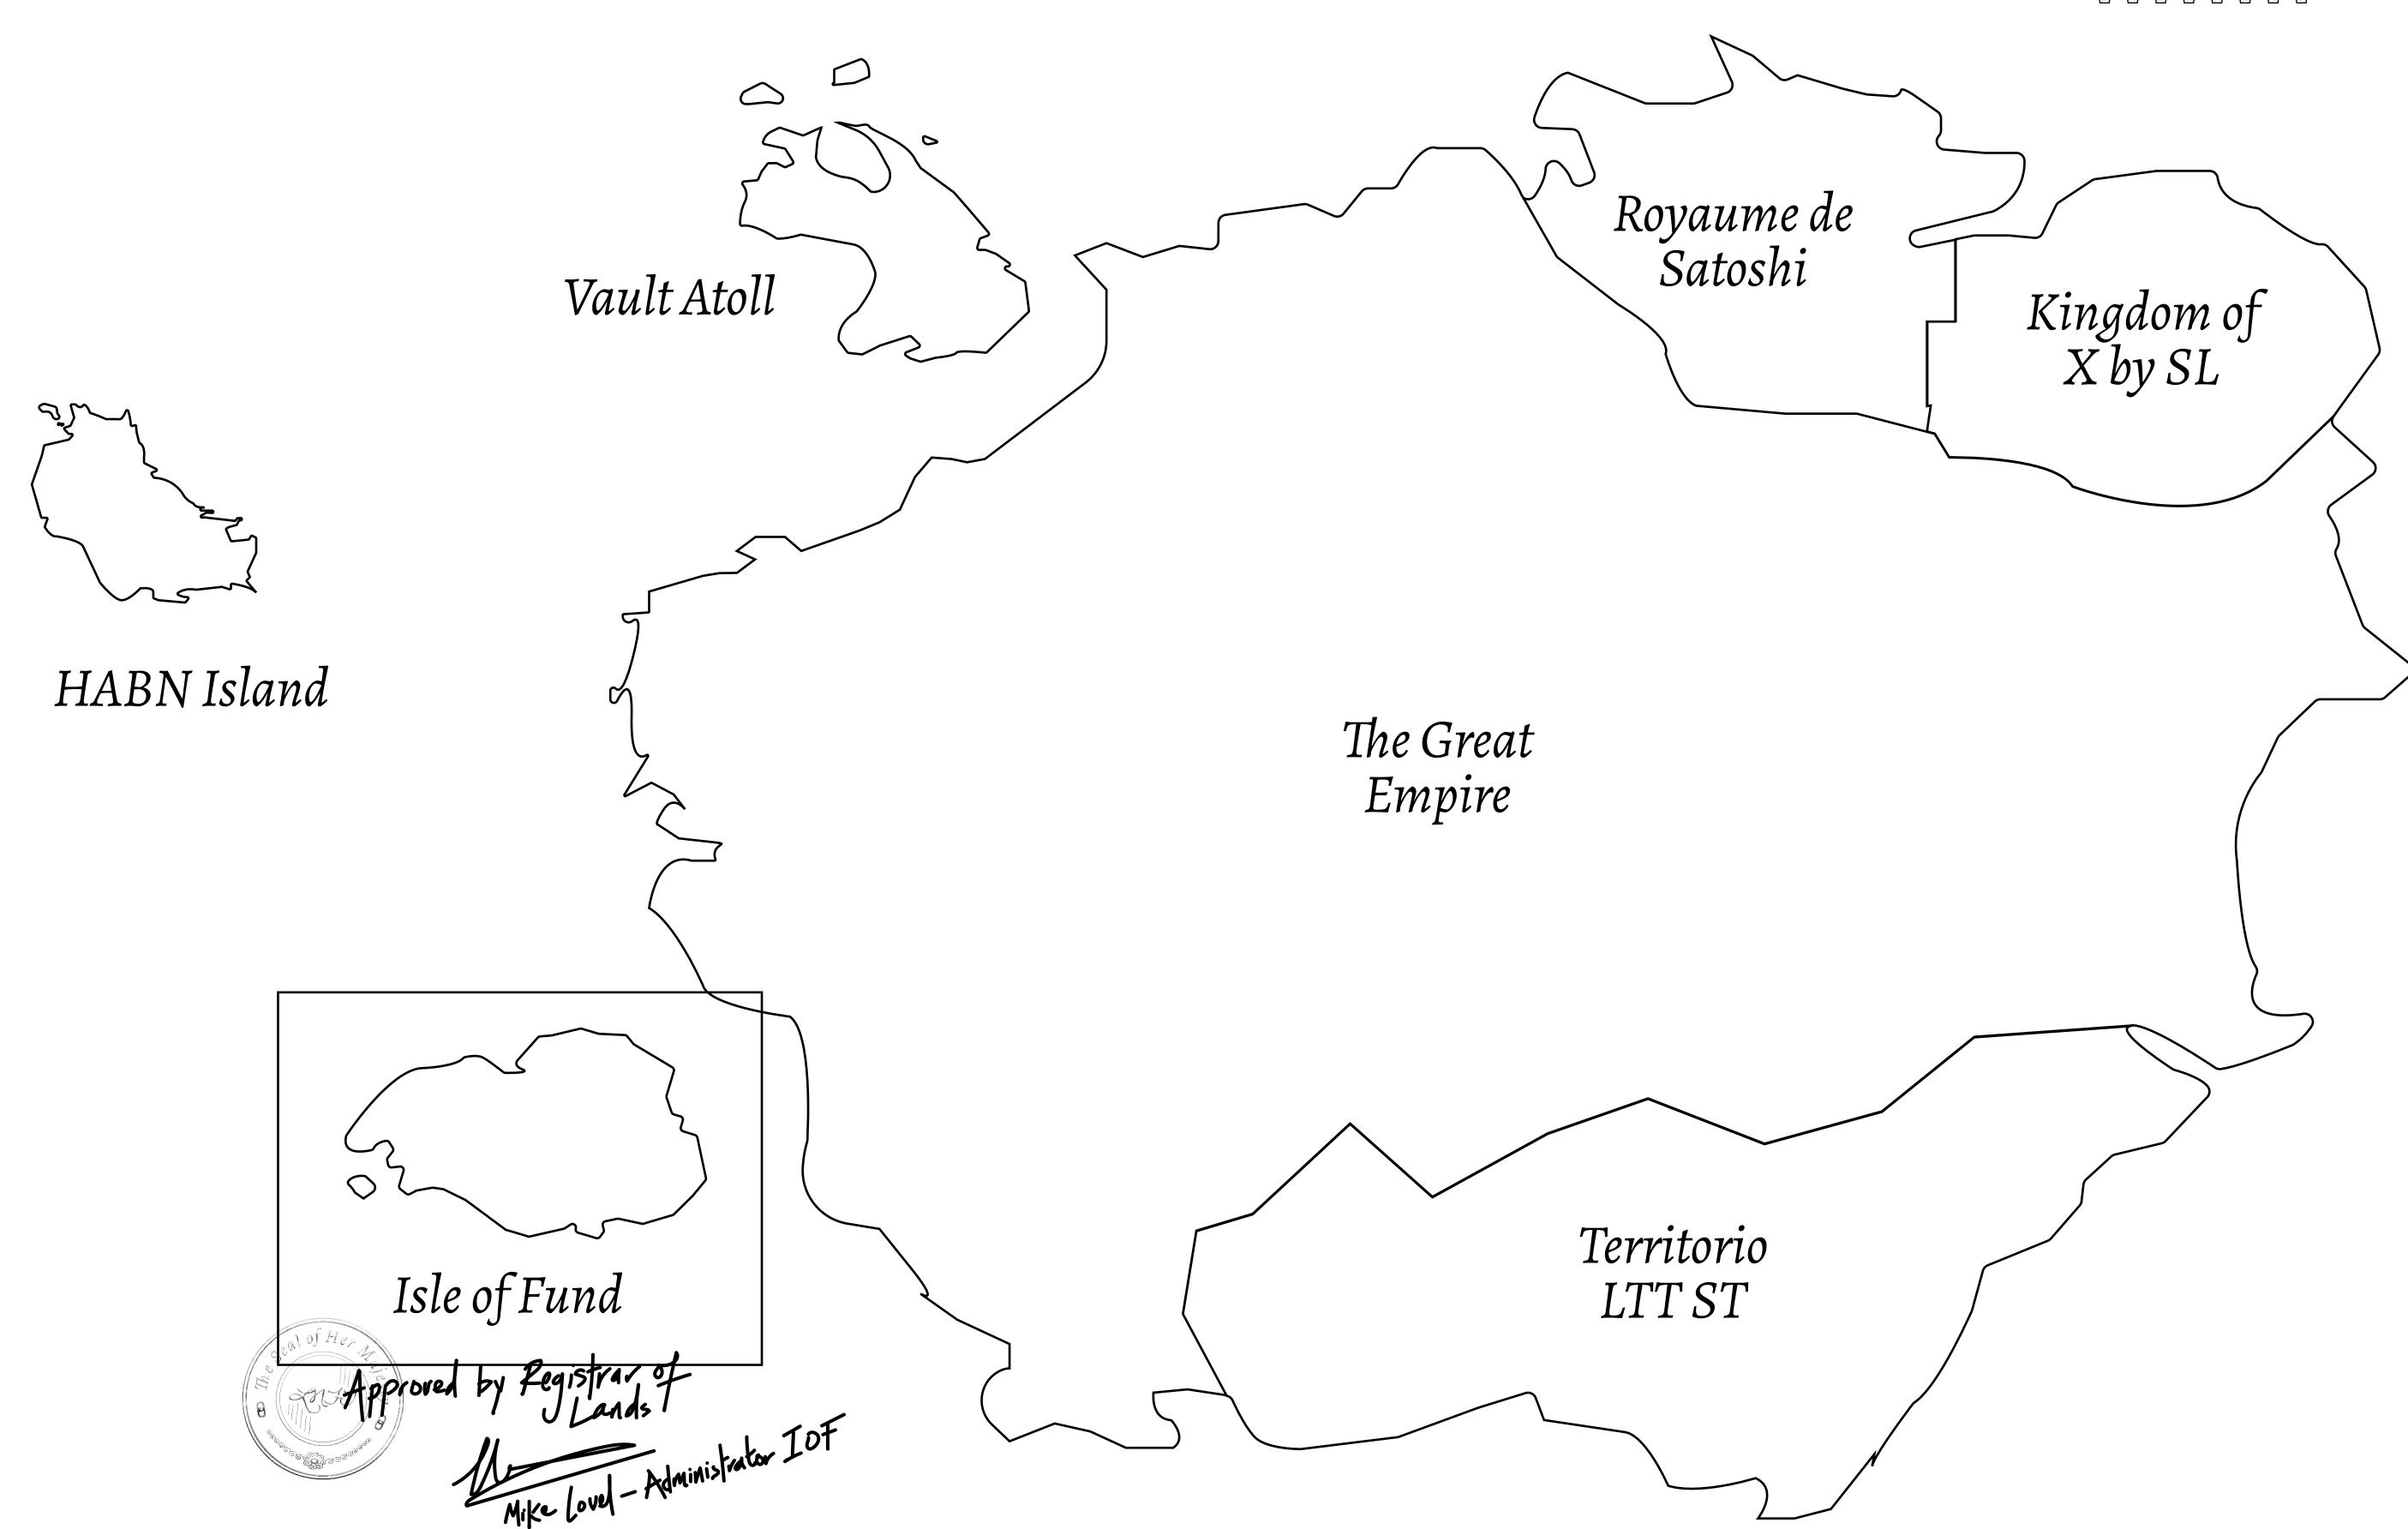

## GEOGRAPHY

COASTLINE
BORDERS
HIGHEST POINT
LOWEST POINT
PLOTS
SCALE

73.54 KM (45.70 MILES)
OCEAN
MOUNT PLUTUS +2349 M

THE DWARF'S MINE -215 M

490 1:50000