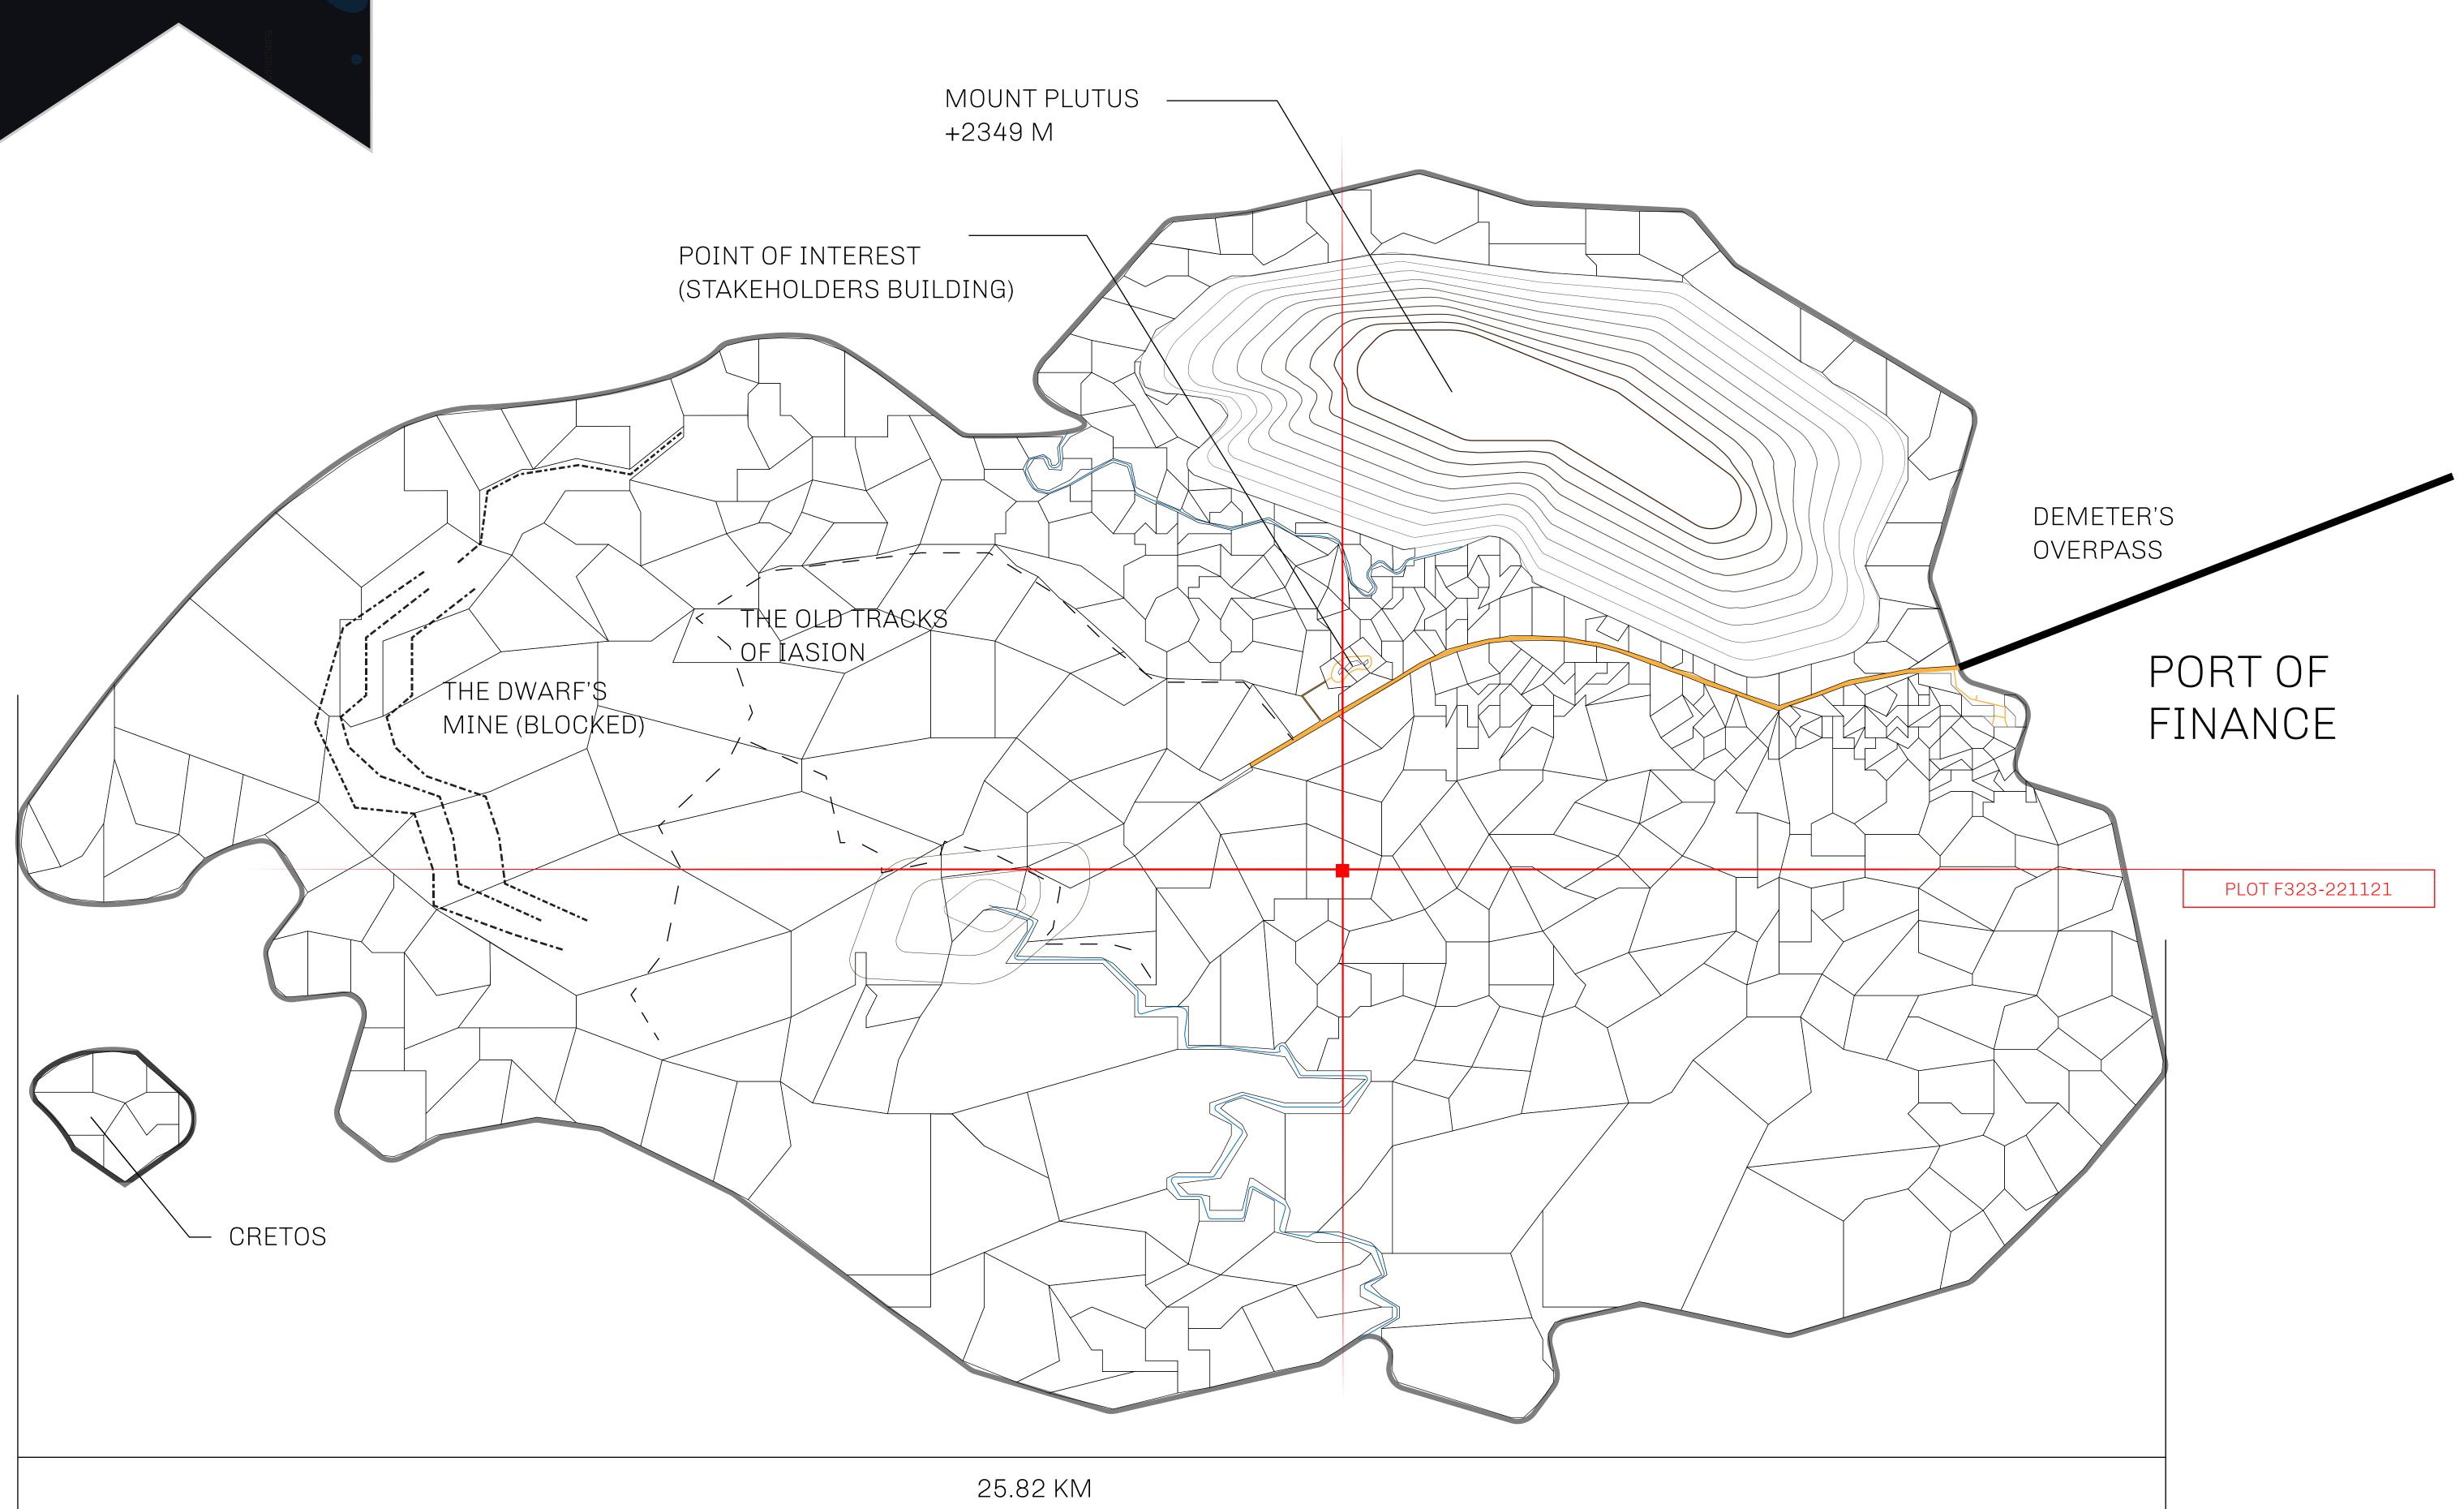

## GEOGRAPHY

COASTLINE
BORDERS
HIGHEST POINT
LOWEST POINT
PLOTS
SCALE

73.54 KM (45.70 MILES)
OCEAN
MOUNT PLUTUS +2349 M

THE DWARF'S MINE -215 M

490 1:50000

## TITLE NUMBER H.M. LNFT Land Registry

-F320

PL0T F323

BOUNDARY: 3.19 KM

PLOT F32