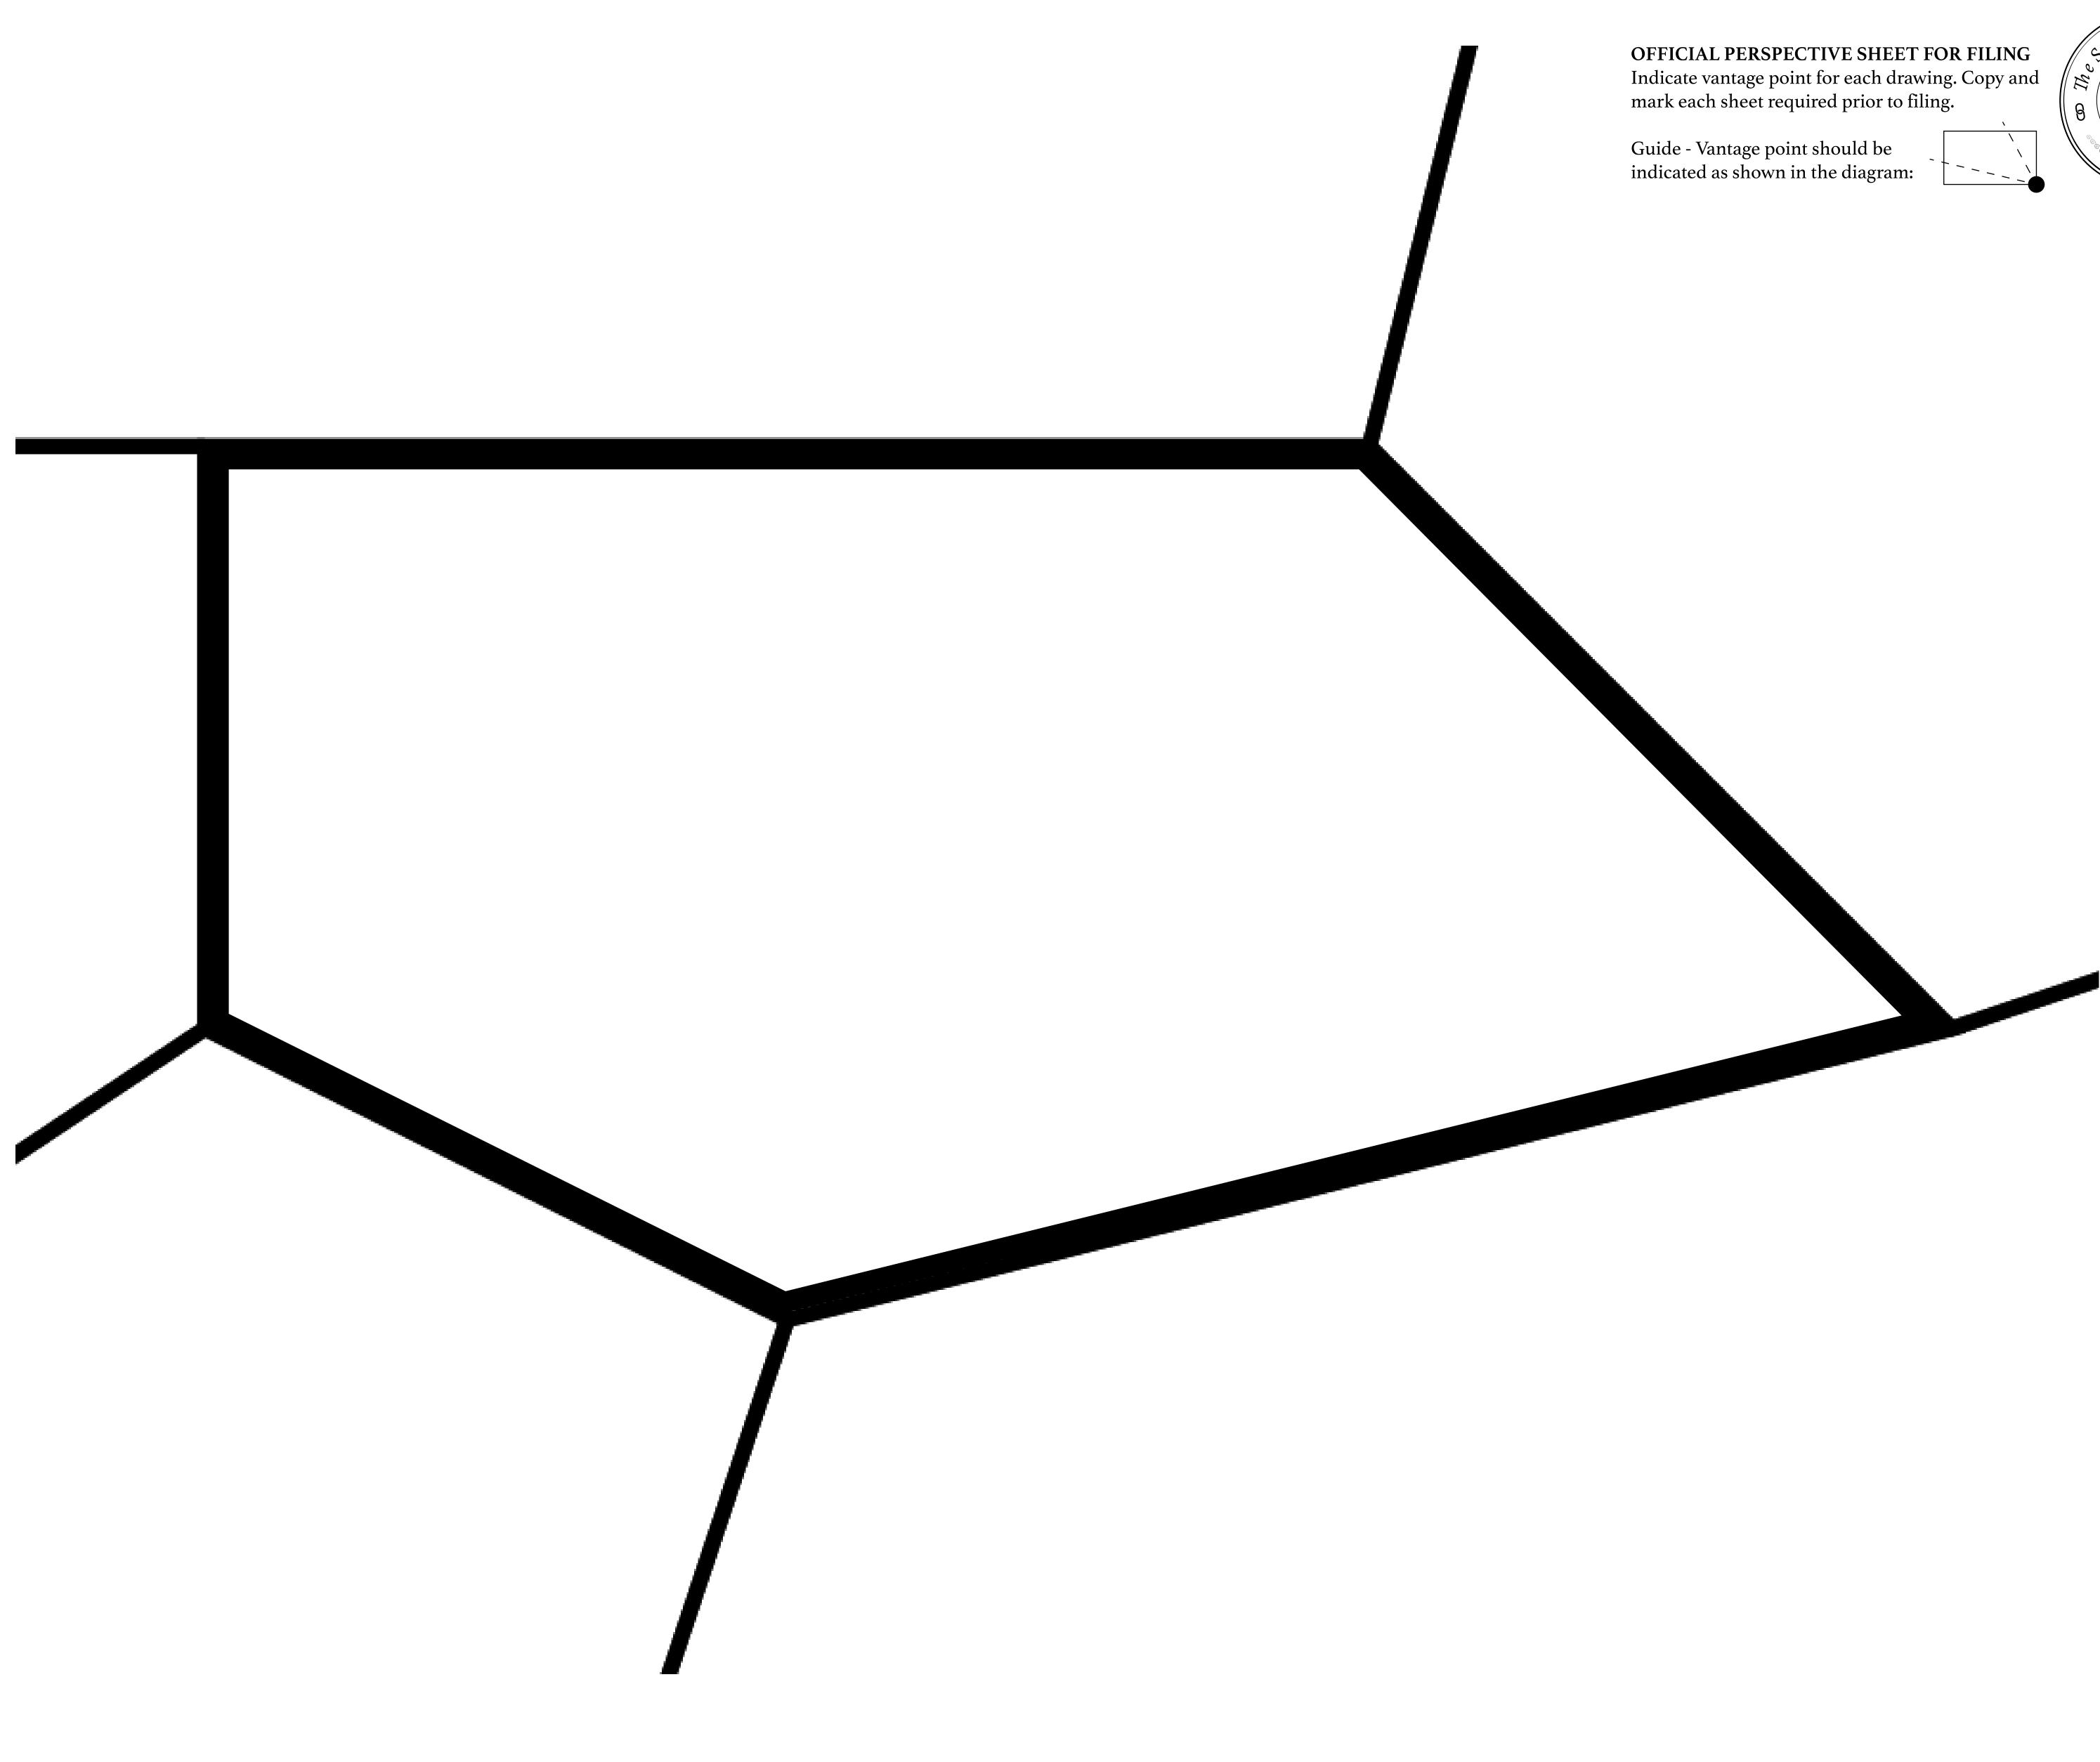

# H.M. LNFT Land Registry

ADMINISTRATIVE AREA

OWNER ENTITLEMENT

**ISLE OF** 

Type W-IOF: S (rewarded in C

|                                 | TITLE NUMBER<br><b>F322-221121</b> |                             |           |                  |
|---------------------------------|------------------------------------|-----------------------------|-----------|------------------|
| y                               |                                    |                             |           |                  |
| FUND                            | ISSUED                             | 22 November 2021            | Jo.J.     | SCALE 1/50000    |
| Share of 0.1%<br>Credits); Mint |                                    | sales based on numb<br>ries | er of NFT | Stories minted   |
|                                 |                                    |                             |           |                  |
|                                 |                                    |                             |           |                  |
|                                 |                                    |                             |           | $\boldsymbol{I}$ |
|                                 |                                    |                             |           |                  |
|                                 |                                    |                             |           |                  |
|                                 |                                    |                             |           |                  |
| $\sim$                          |                                    |                             |           |                  |
|                                 |                                    | F32                         | ック        |                  |
|                                 |                                    |                             |           |                  |
| UND                             | AKY                                | ': 1.96 k                   | < IVI     |                  |
|                                 |                                    |                             |           |                  |
|                                 |                                    |                             |           |                  |
|                                 |                                    |                             |           |                  |
|                                 |                                    |                             |           |                  |
|                                 |                                    |                             |           |                  |
|                                 |                                    |                             |           |                  |
|                                 |                                    |                             |           |                  |
|                                 |                                    |                             |           |                  |