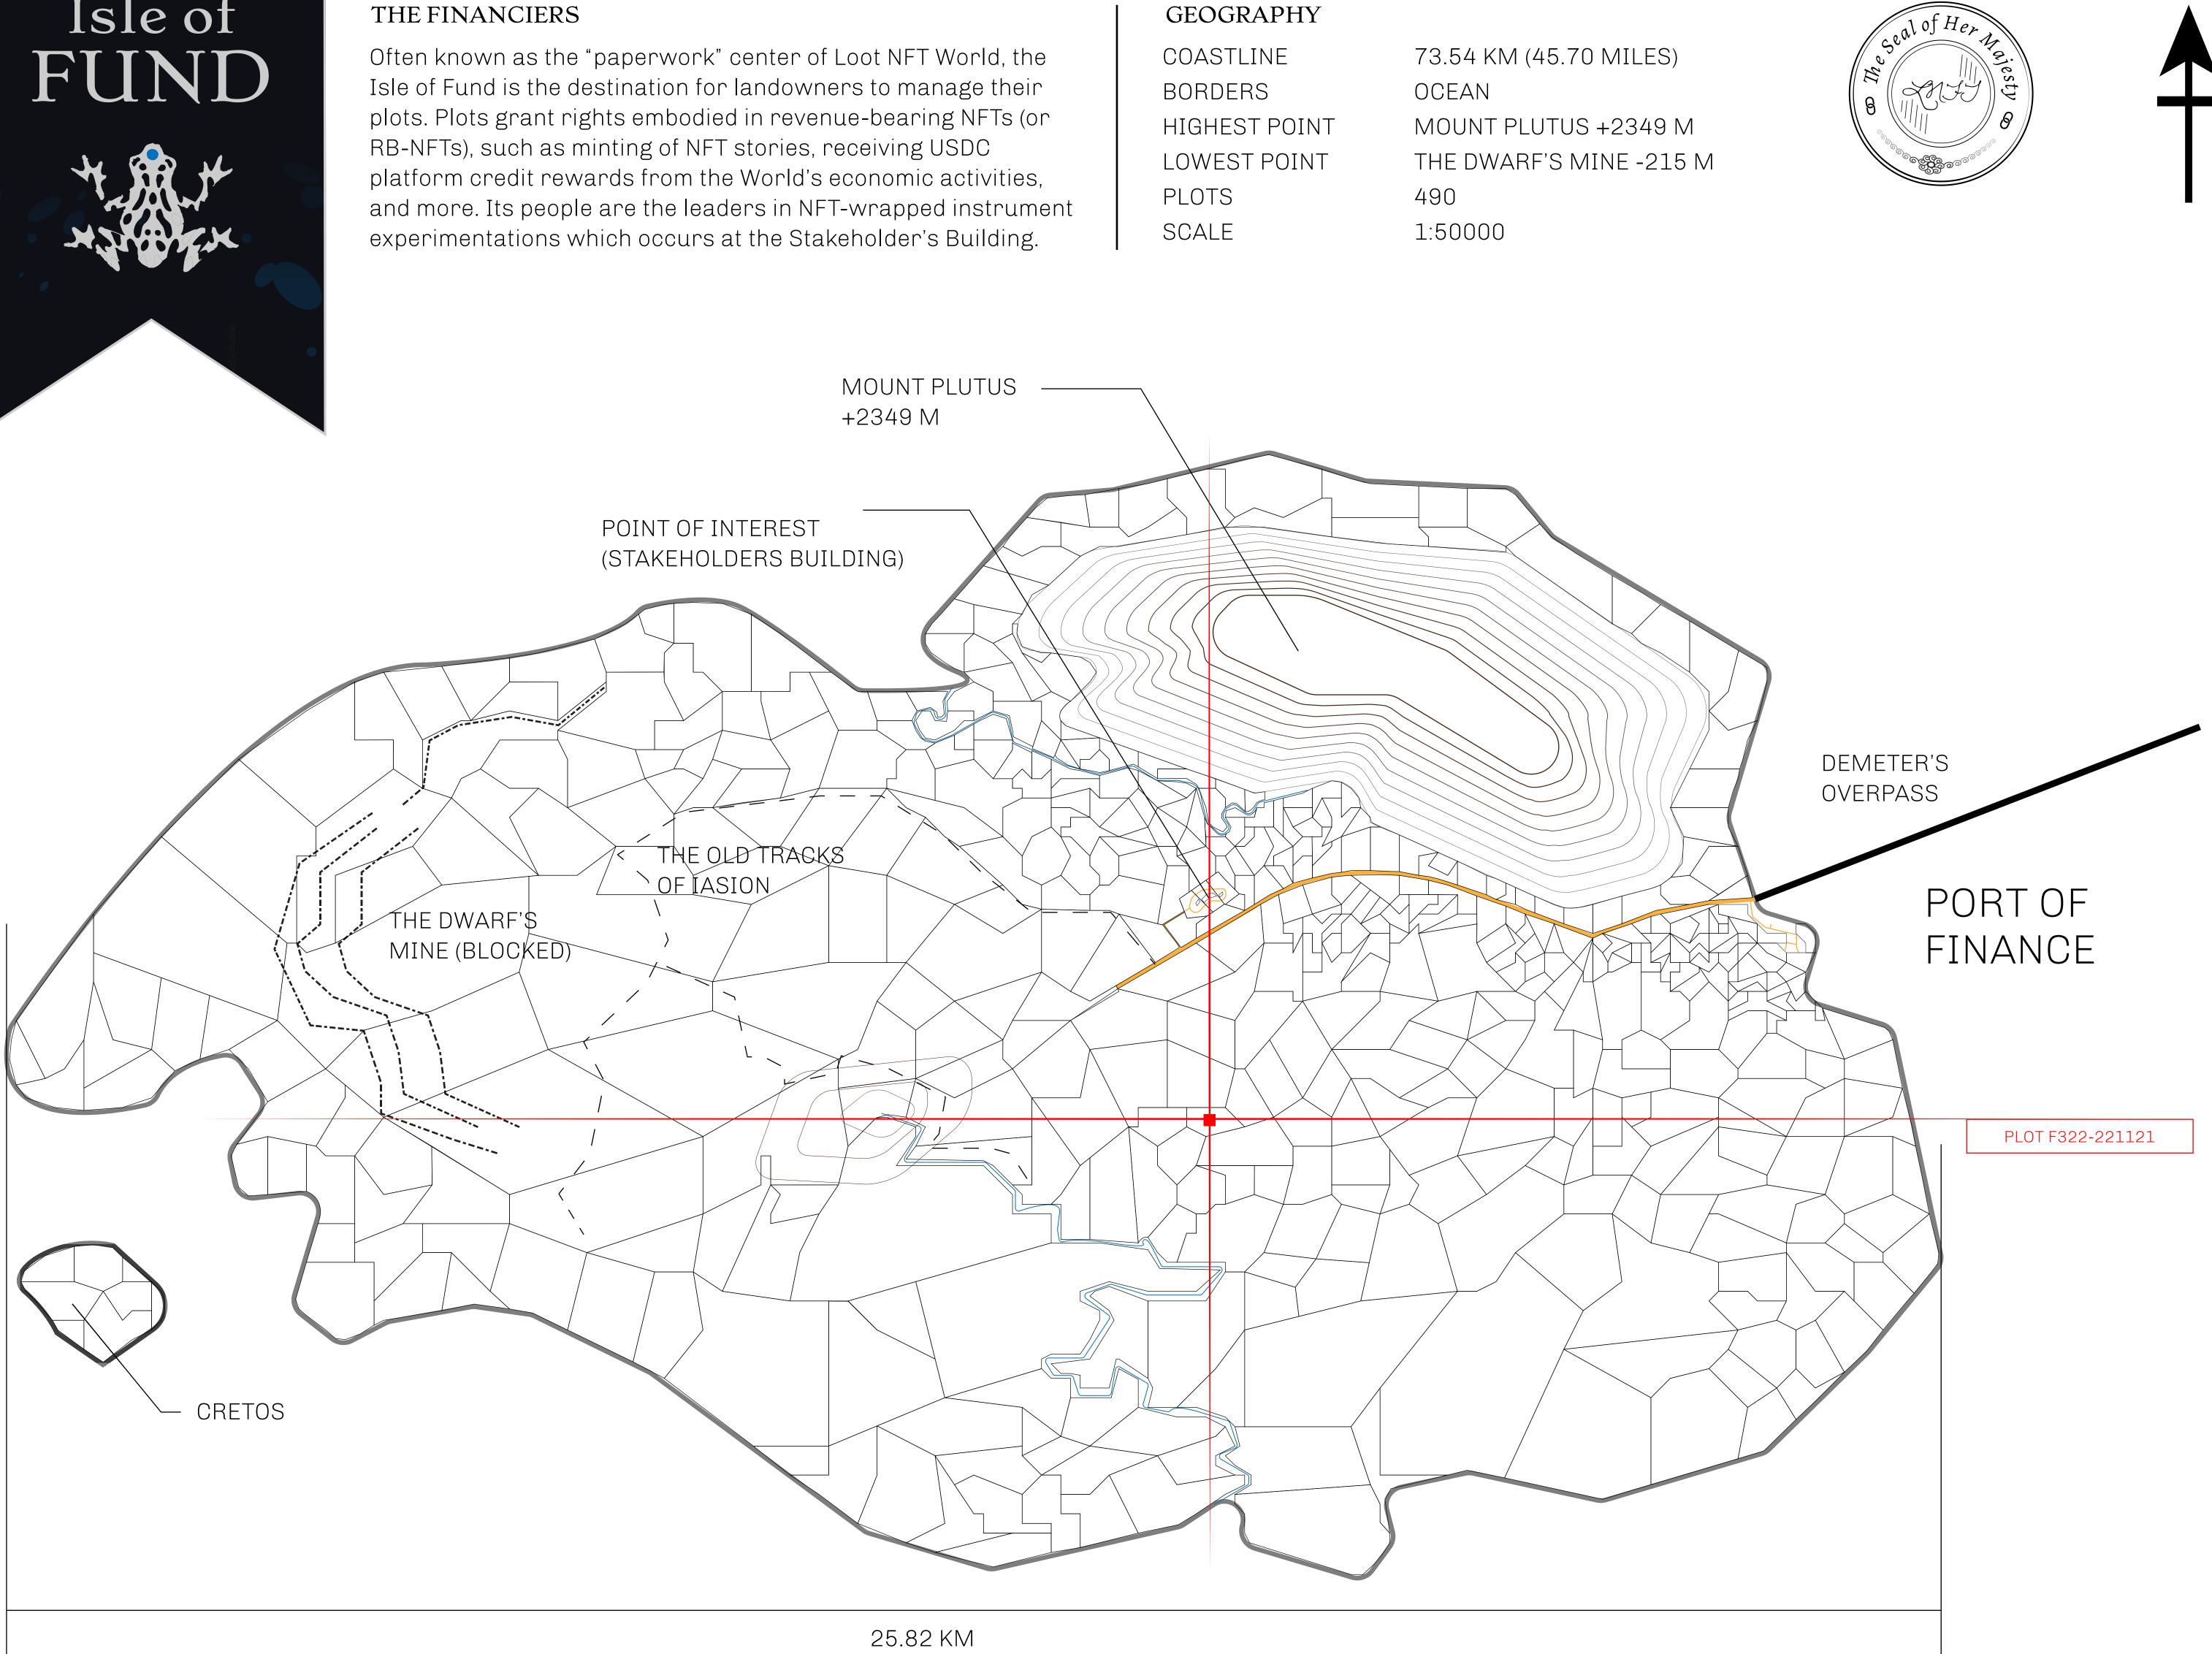

# H.M. LNFT Land Registry

ADMINISTRATIVE AREA

OWNER ENTITLEMENT

**ISLE OF** 

Type W-IOF: S (rewarded in C

|                                 | TITLE NUMBER<br><b>F322-221121</b> |                             |           |                  |
|---------------------------------|------------------------------------|-----------------------------|-----------|------------------|
| y                               |                                    |                             |           |                  |
| FUND                            | ISSUED                             | 22 November 2021            | Jo.J.     | SCALE 1/50000    |
| Share of 0.1%<br>Credits); Mint |                                    | sales based on numb<br>ries | er of NFT | Stories minted   |
|                                 |                                    |                             |           |                  |
|                                 |                                    |                             |           |                  |
|                                 |                                    |                             |           | $\boldsymbol{I}$ |
|                                 |                                    |                             |           |                  |
|                                 |                                    |                             |           |                  |
|                                 |                                    |                             |           |                  |
| $\sim$                          |                                    |                             |           |                  |
|                                 |                                    | F32                         | ック        |                  |
|                                 |                                    |                             |           |                  |
| UND                             | AKY                                | ': 1.96 k                   | < IVI     |                  |
|                                 |                                    |                             |           |                  |
|                                 |                                    |                             |           |                  |
|                                 |                                    |                             |           |                  |
|                                 |                                    |                             |           |                  |
|                                 |                                    |                             |           |                  |
|                                 |                                    |                             |           |                  |
|                                 |                                    |                             |           |                  |
|                                 |                                    |                             |           |                  |

# PI ()T F