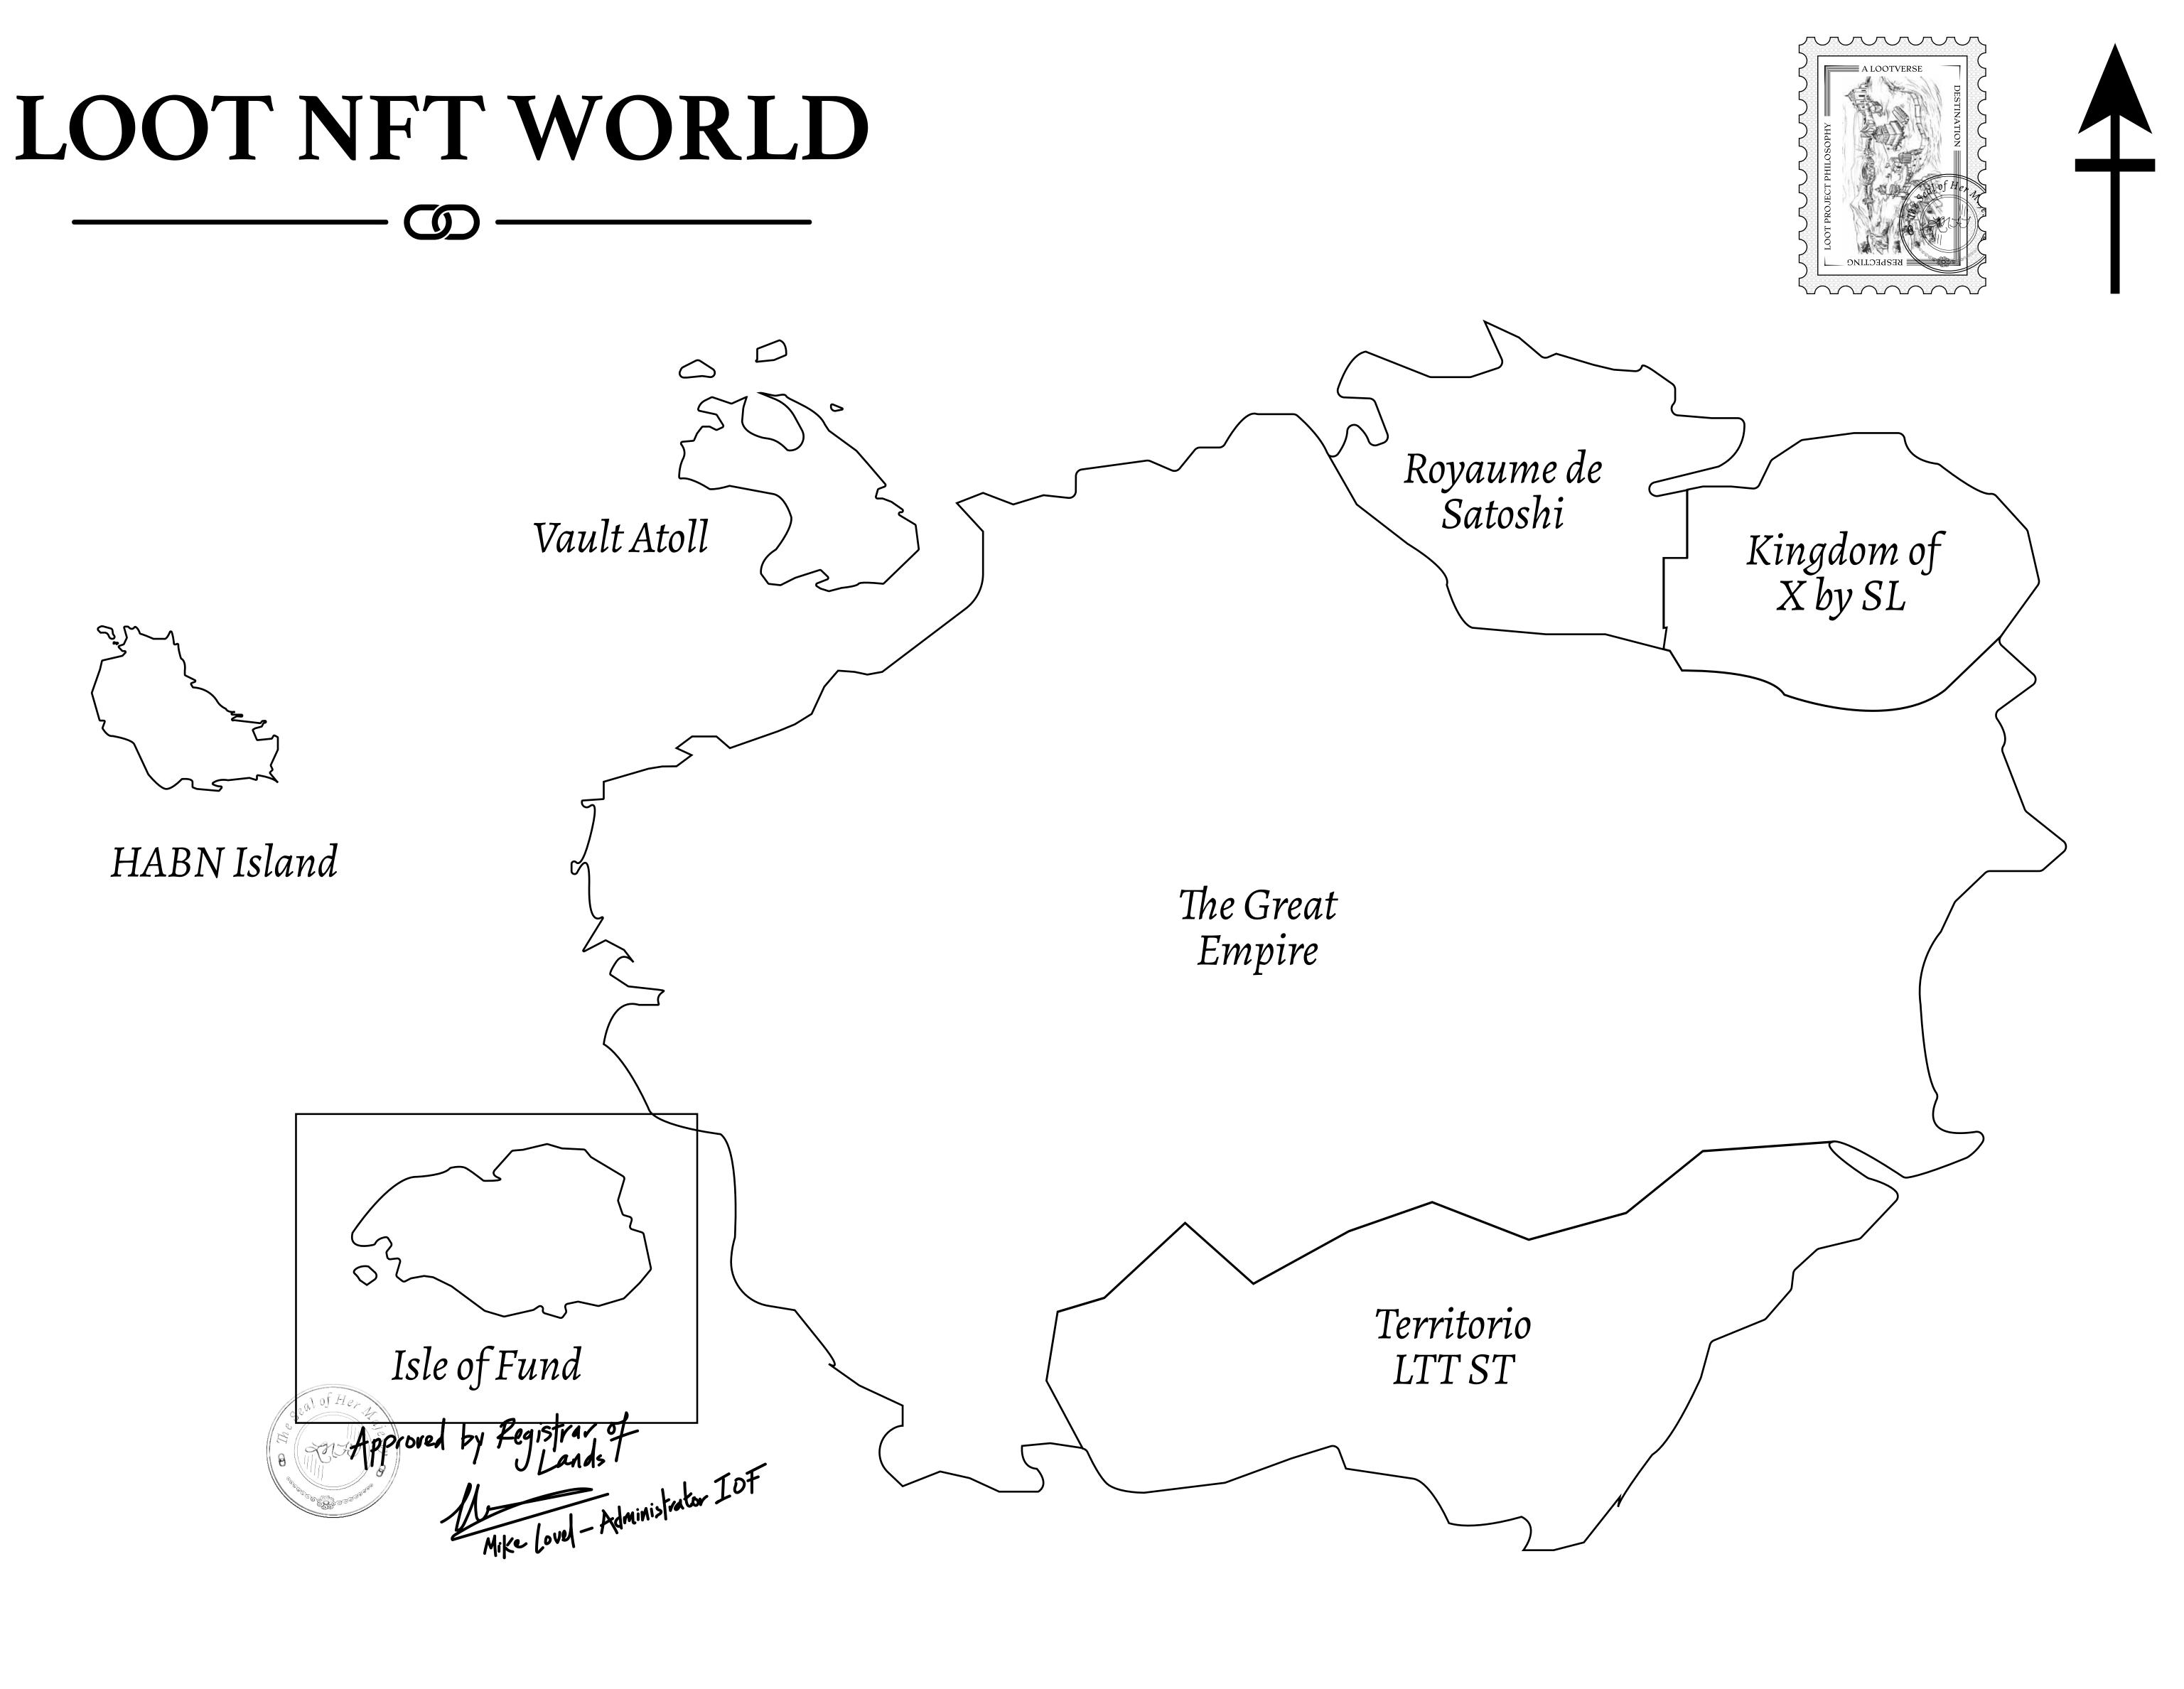

# H.M. LNFT Land Registry

ADMINISTRATIVE AREA

OWNER ENTITLEMENT

**ISLE OF** 

Type W-IOF: S (rewarded in C

|                                 | TITLE NUMBER<br><b>F322-221121</b> |                             |           |                  |
|---------------------------------|------------------------------------|-----------------------------|-----------|------------------|
| y                               |                                    |                             |           |                  |
| FUND                            | ISSUED                             | 22 November 2021            | Jo.J.     | SCALE 1/50000    |
| Share of 0.1%<br>Credits); Mint |                                    | sales based on numb<br>ries | er of NFT | Stories minted   |
|                                 |                                    |                             |           |                  |
|                                 |                                    |                             |           |                  |
|                                 |                                    |                             |           | $\boldsymbol{I}$ |
|                                 |                                    |                             |           |                  |
|                                 |                                    |                             |           |                  |
|                                 |                                    |                             |           |                  |
| $\sim$                          |                                    |                             |           |                  |
|                                 |                                    | F32                         | ック        |                  |
|                                 |                                    |                             |           |                  |
| UND                             | AKY                                | ': 1.96 k                   | < IVI     |                  |
|                                 |                                    |                             |           |                  |
|                                 |                                    |                             |           |                  |
|                                 |                                    |                             |           |                  |
|                                 |                                    |                             |           |                  |
|                                 |                                    |                             |           |                  |
|                                 |                                    |                             |           |                  |
|                                 |                                    |                             |           |                  |
|                                 |                                    |                             |           |                  |