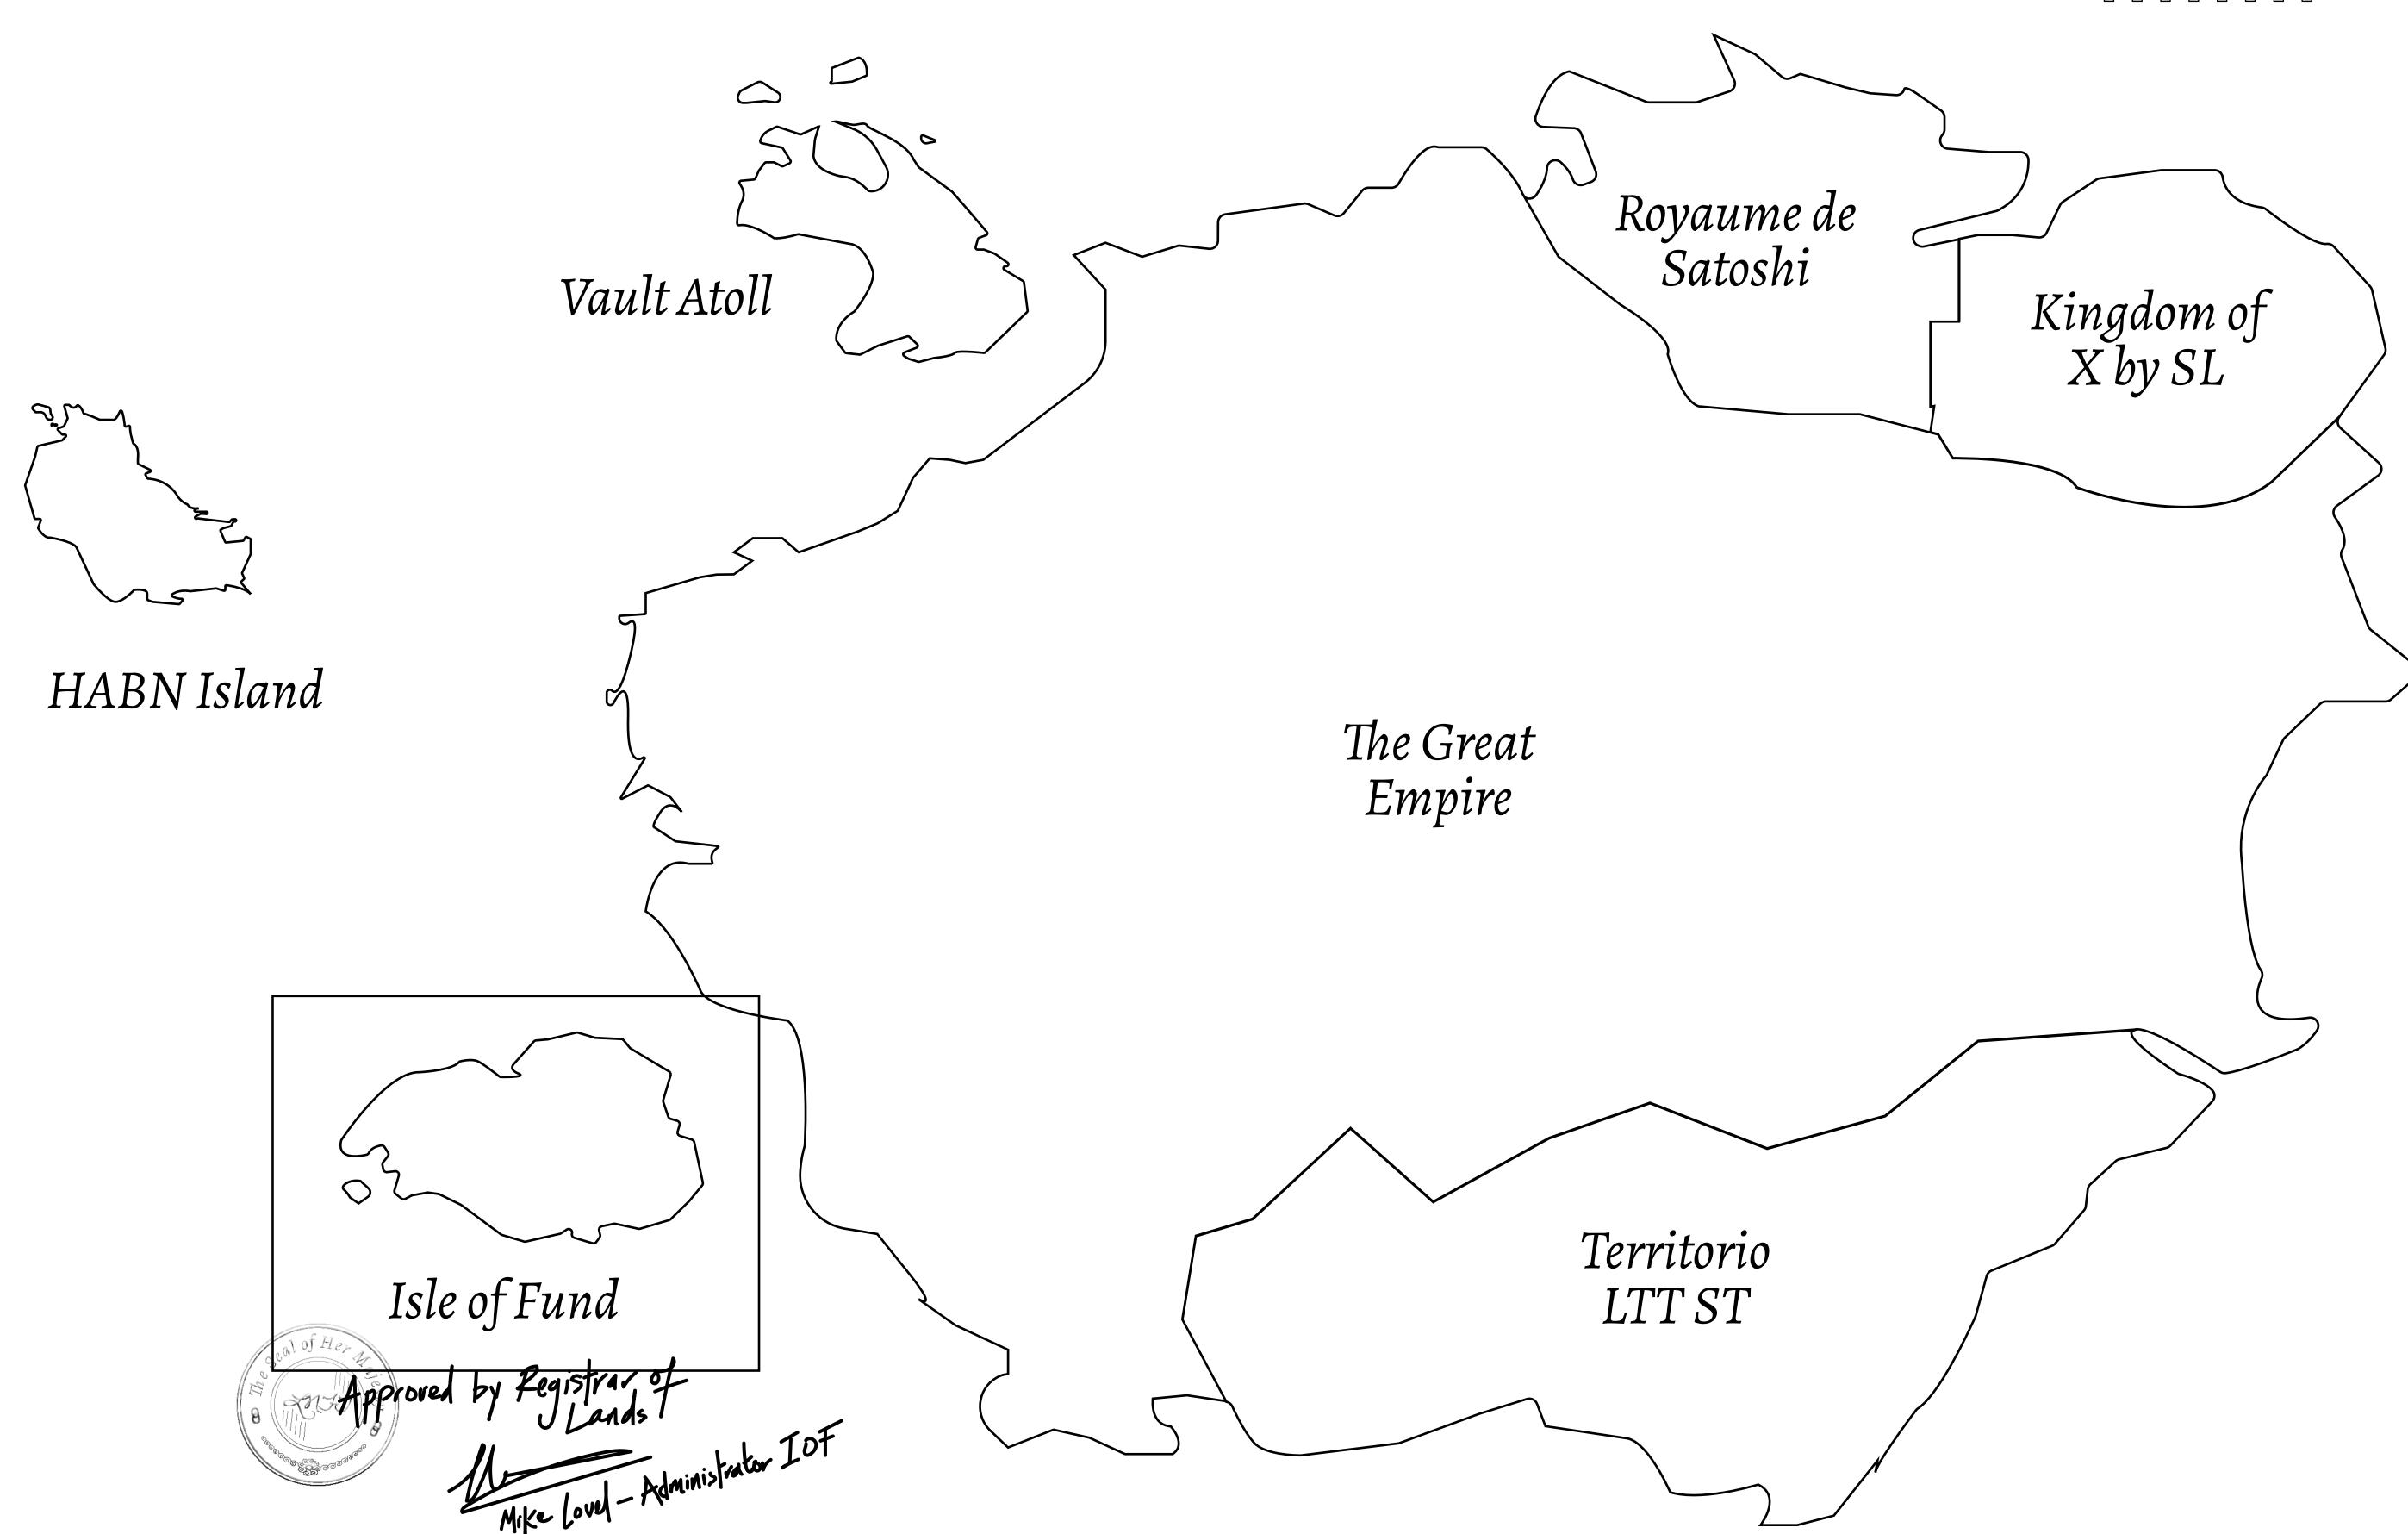

## GEOGRAPHY

COASTLINE
BORDERS
HIGHEST POINT
LOWEST POINT
PLOTS
SCALE

73.54 KM (45.70 MILES)

OCEAN

MOUNT PLUTUS +2349 M

MOUNT PLUTUS +2349 M THE DWARF'S MINE -215 M

490 1:50000

## H.M. LNFT Land Registry

F316-221121

TITLE NUMBER

ADMINISTRATIVE AREA

ISLE OF FUND

ISSUED 22 November 2021

SCALE **1/50000** 

OWNER ENTITLEMENT