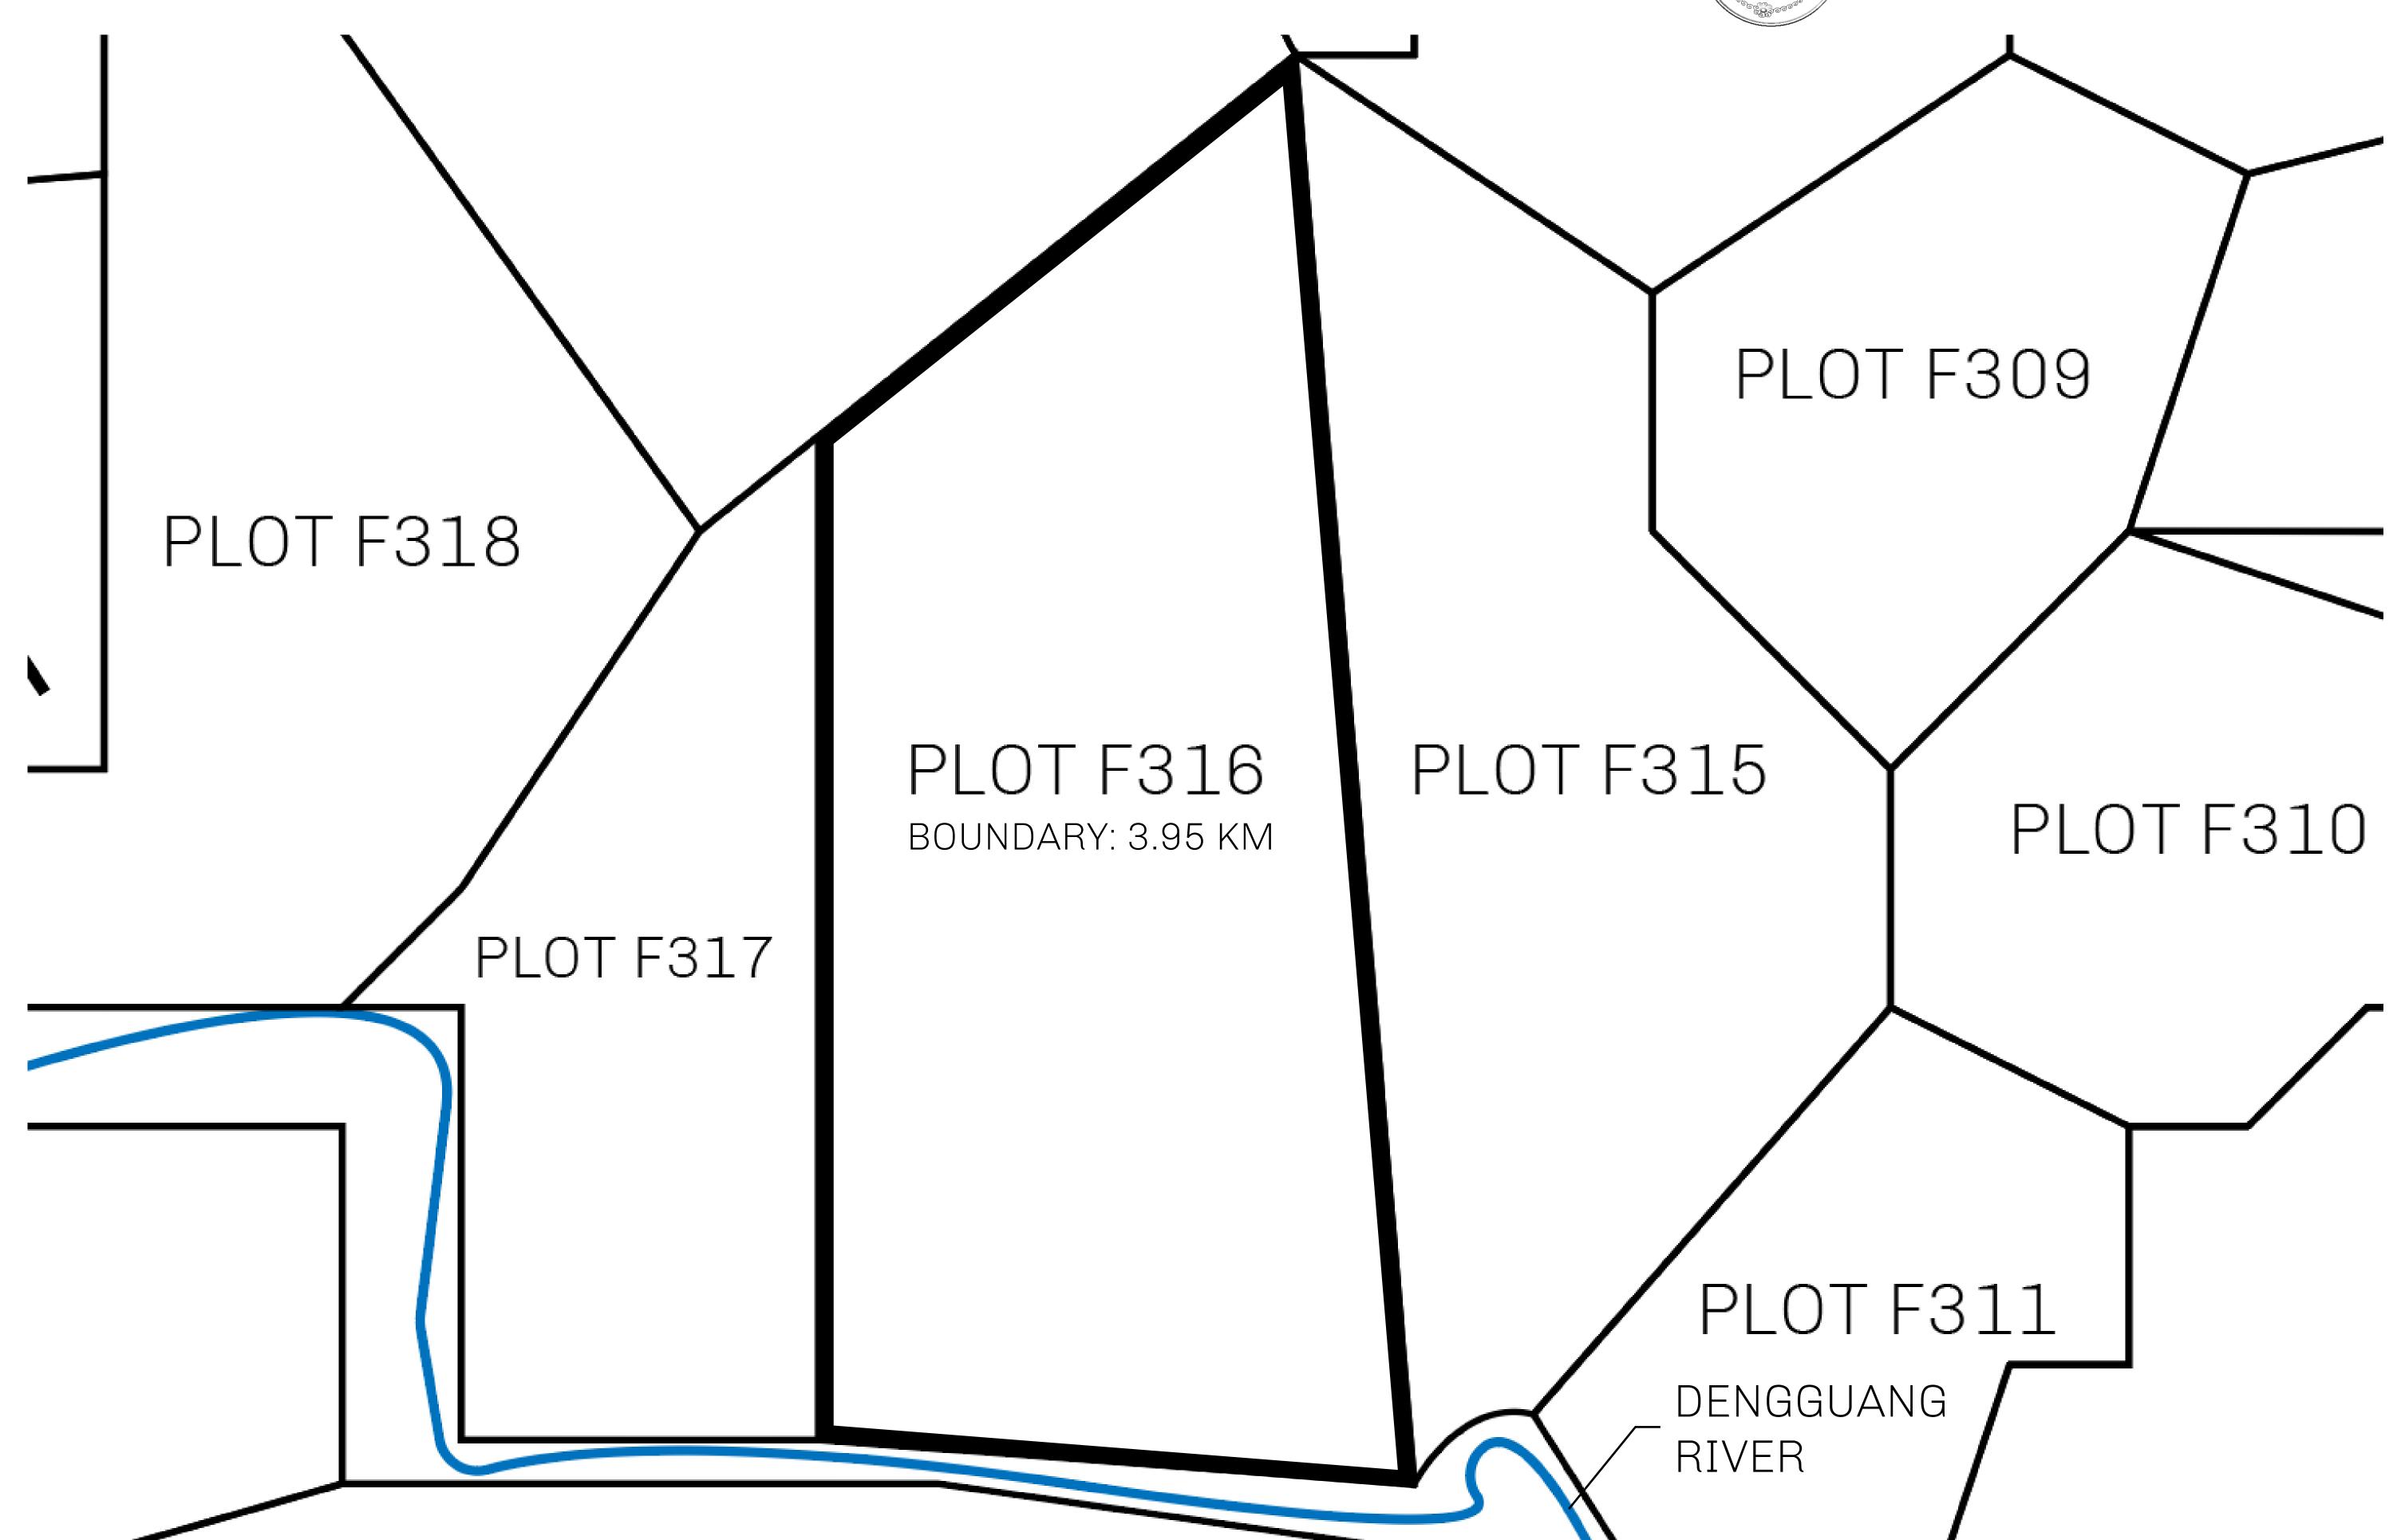

## H.M. LNFT Land Registry

F316-221121

TITLE NUMBER

ADMINISTRATIVE AREA

ISLE OF FUND

ISSUED 22 November 2021

SCALE **1/50000** 

OWNER ENTITLEMENT