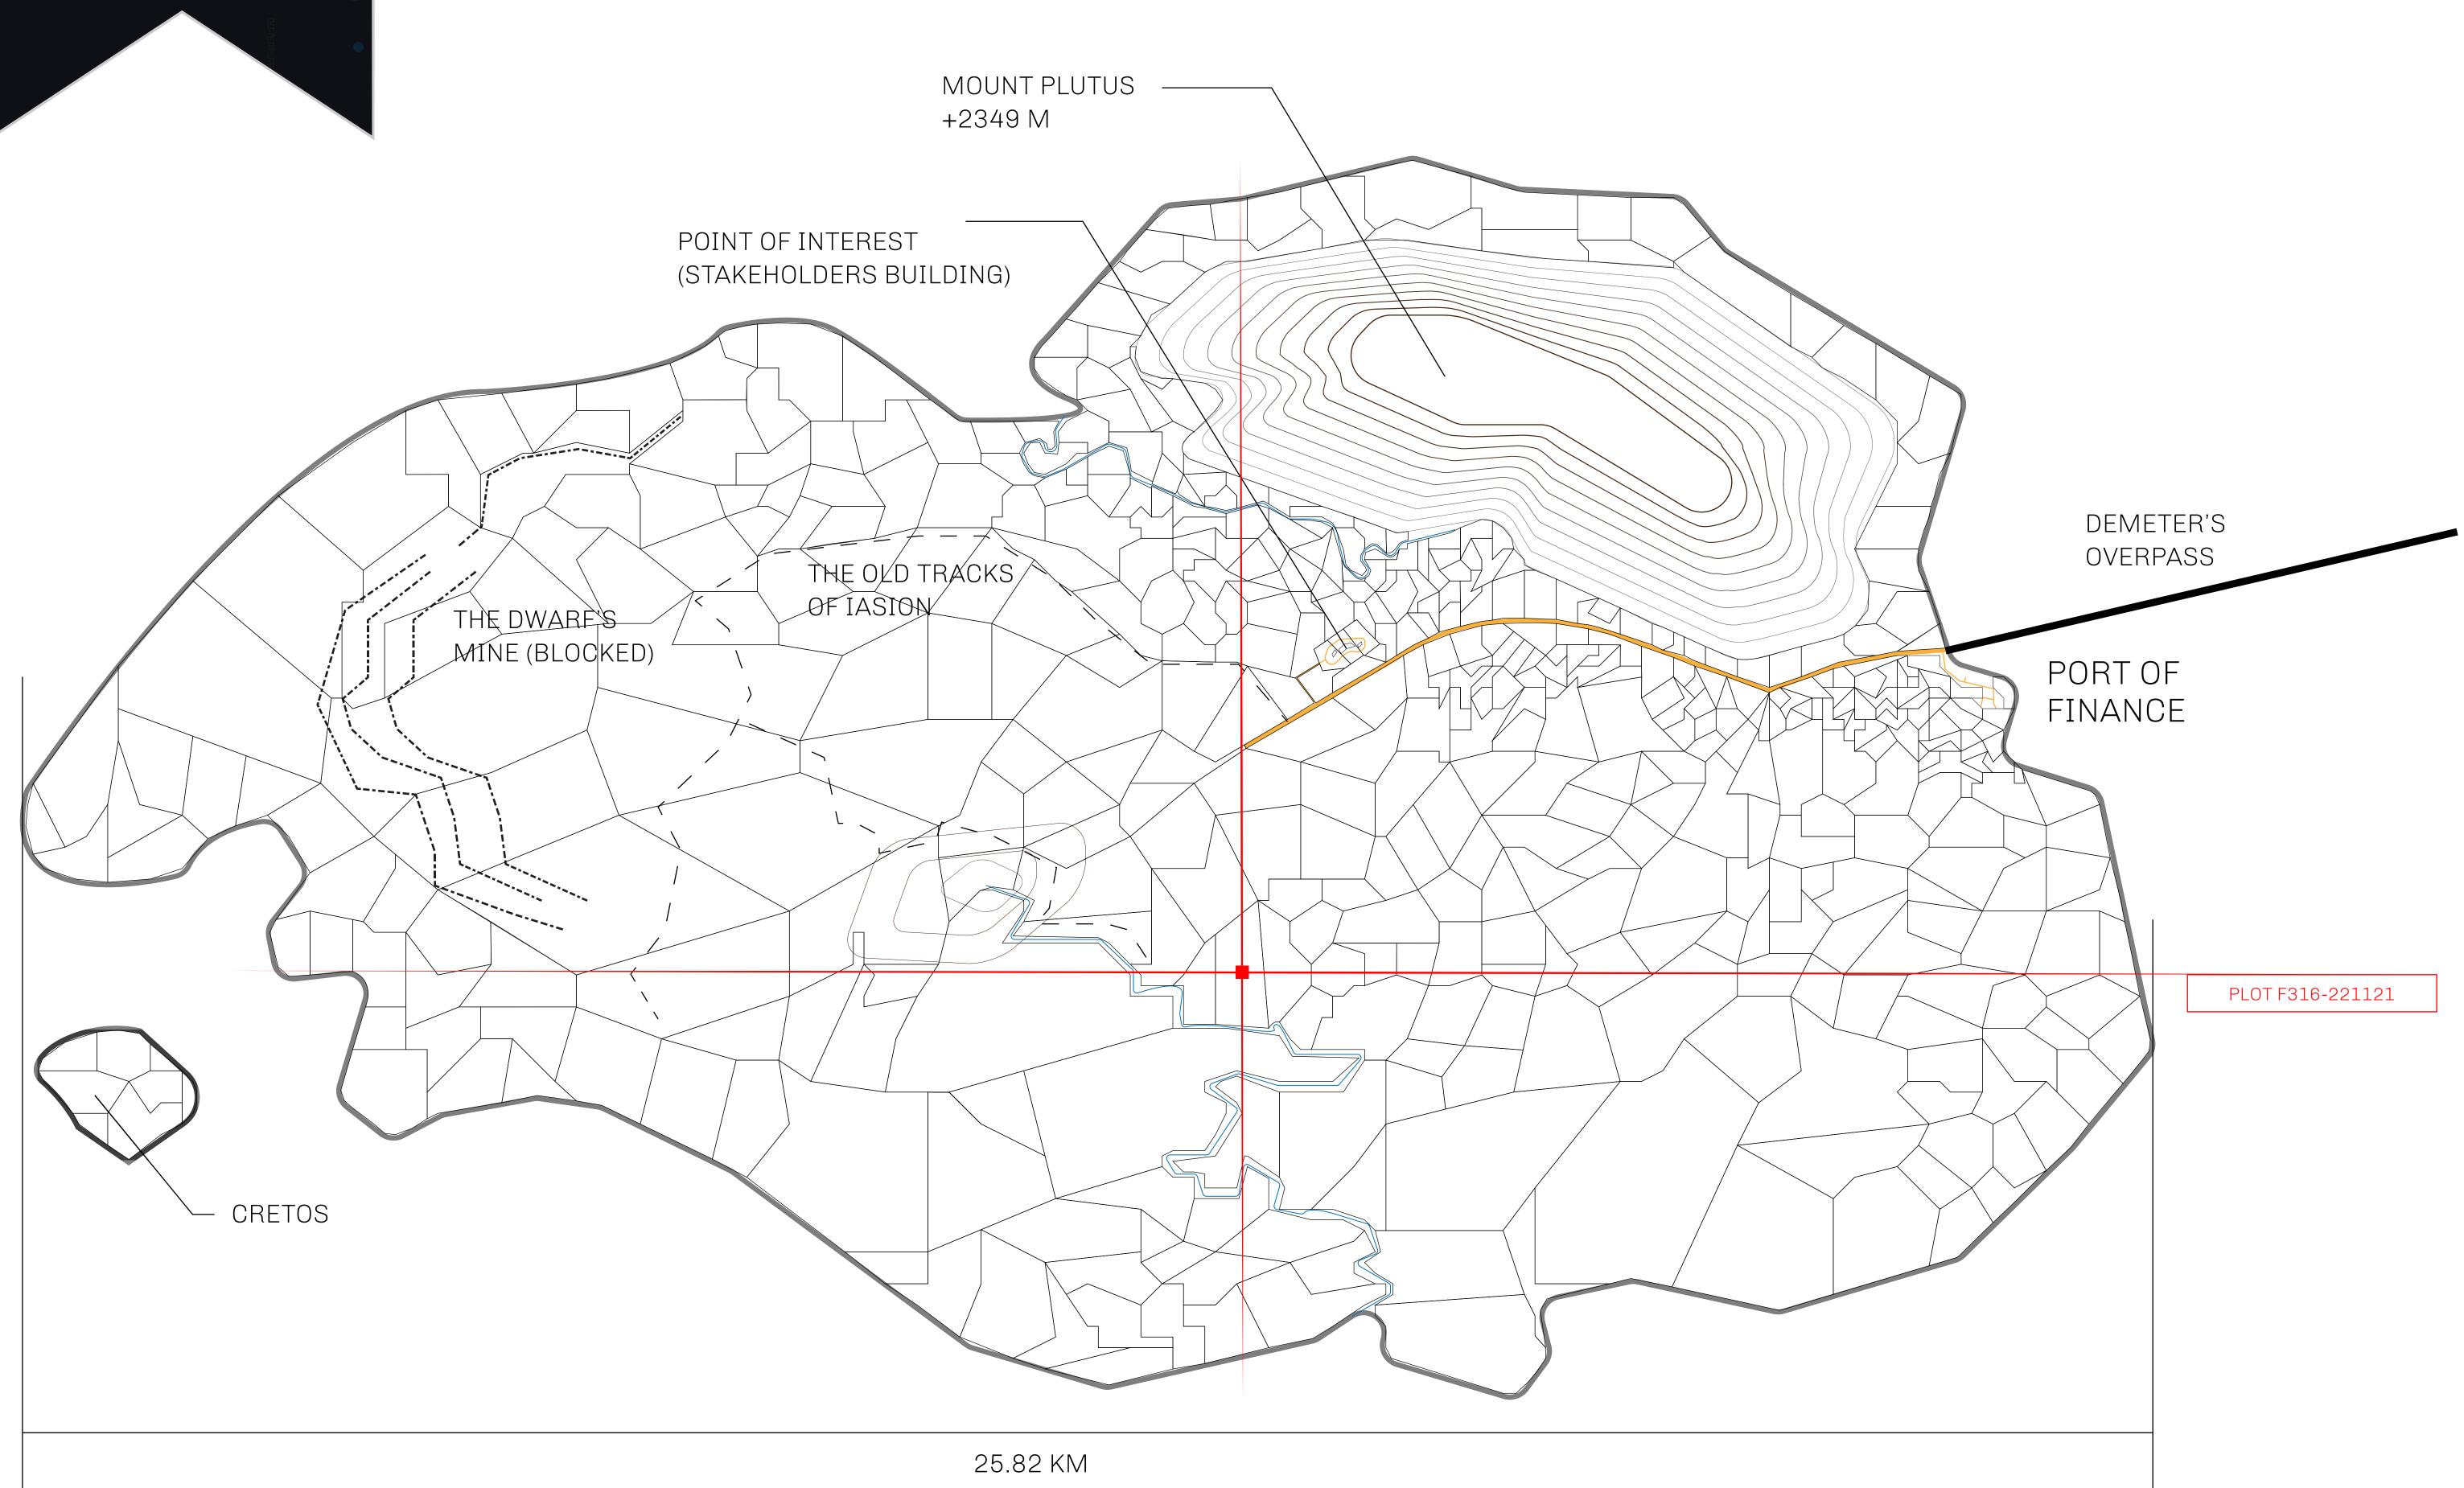

## GEOGRAPHY

COASTLINE
BORDERS
HIGHEST POINT
LOWEST POINT
PLOTS
SCALE

73.54 KM (45.70 MILES)

OCEAN

MOUNT PLUTUS +2349 M

MOUNT PLUTUS +2349 M THE DWARF'S MINE -215 M

490 1:50000

## H.M. LNFT Land Registry

F316-221121

TITLE NUMBER

ADMINISTRATIVE AREA

ISLE OF FUND

ISSUED 22 November 2021

SCALE **1/50000** 

OWNER ENTITLEMENT