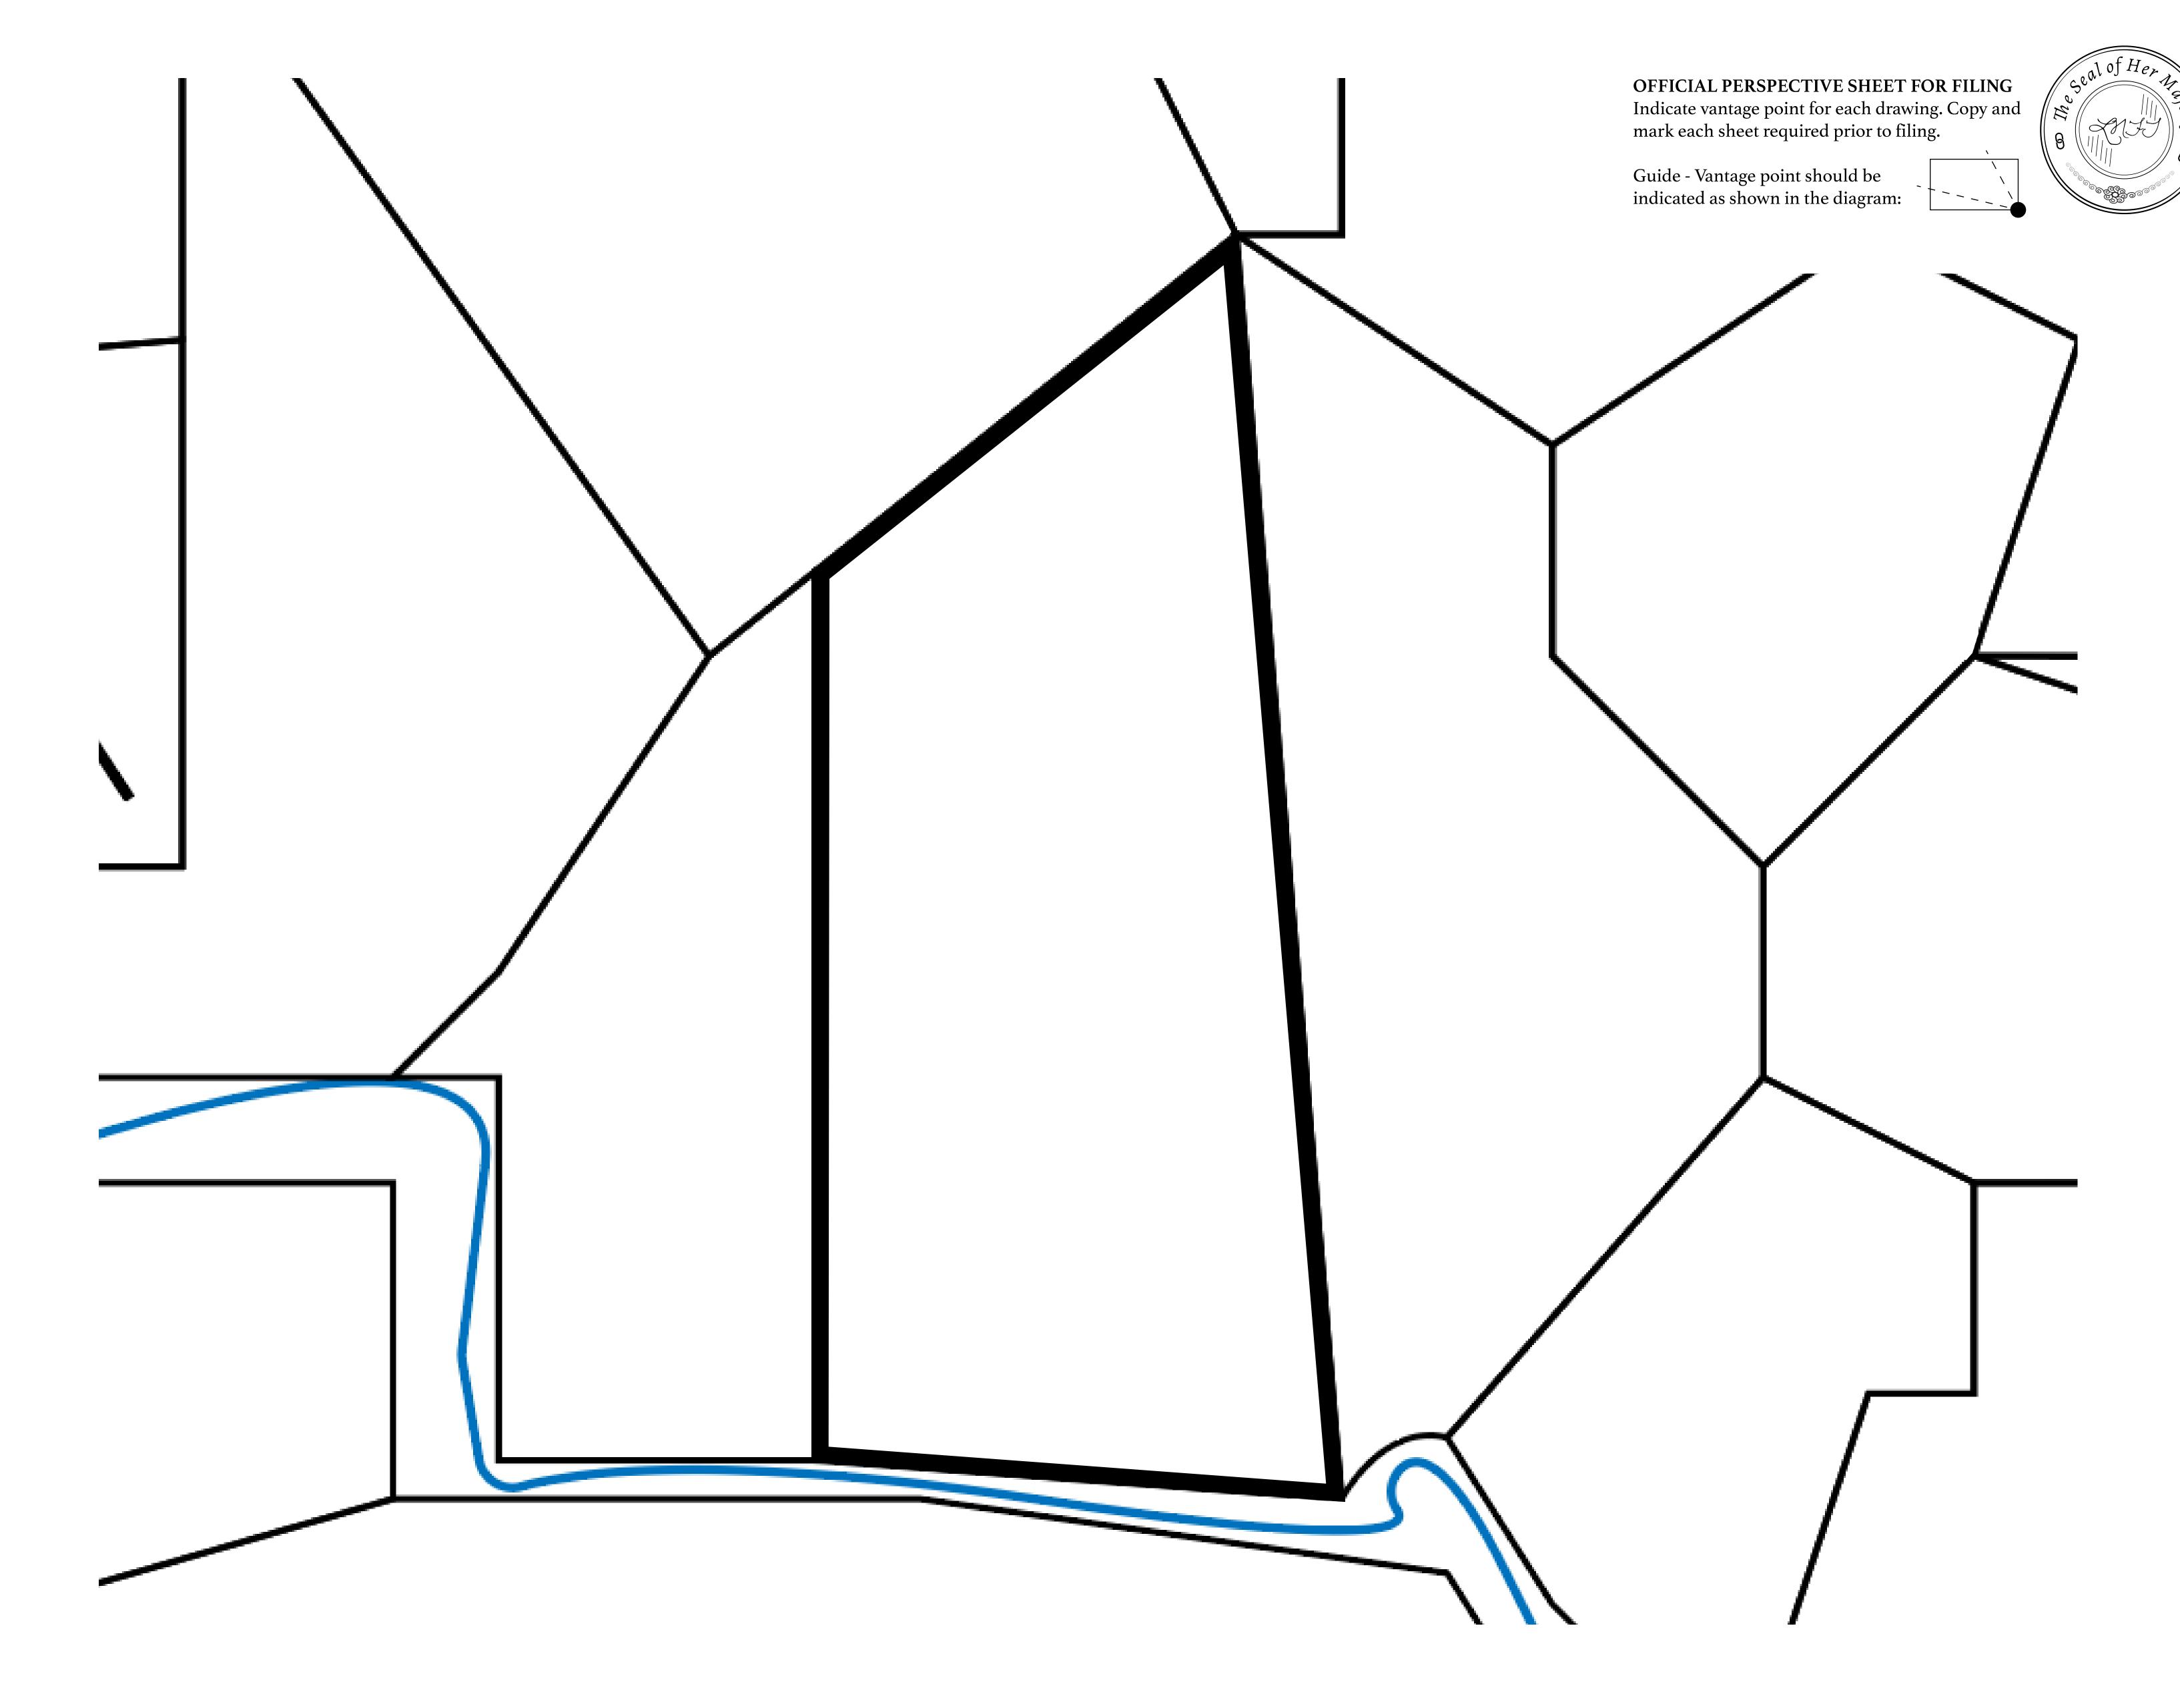

## GEOGRAPHY

COASTLINE
BORDERS
HIGHEST POINT
LOWEST POINT
PLOTS
SCALE

73.54 KM (45.70 MILES)

OCEAN

MOUNT PLUTUS +2349 M

MOUNT PLUTUS +2349 M THE DWARF'S MINE -215 M

490 1:50000

## H.M. LNFT Land Registry

F316-221121

TITLE NUMBER

ADMINISTRATIVE AREA

ISLE OF FUND

ISSUED 22 November 2021

SCALE **1/50000** 

OWNER ENTITLEMENT