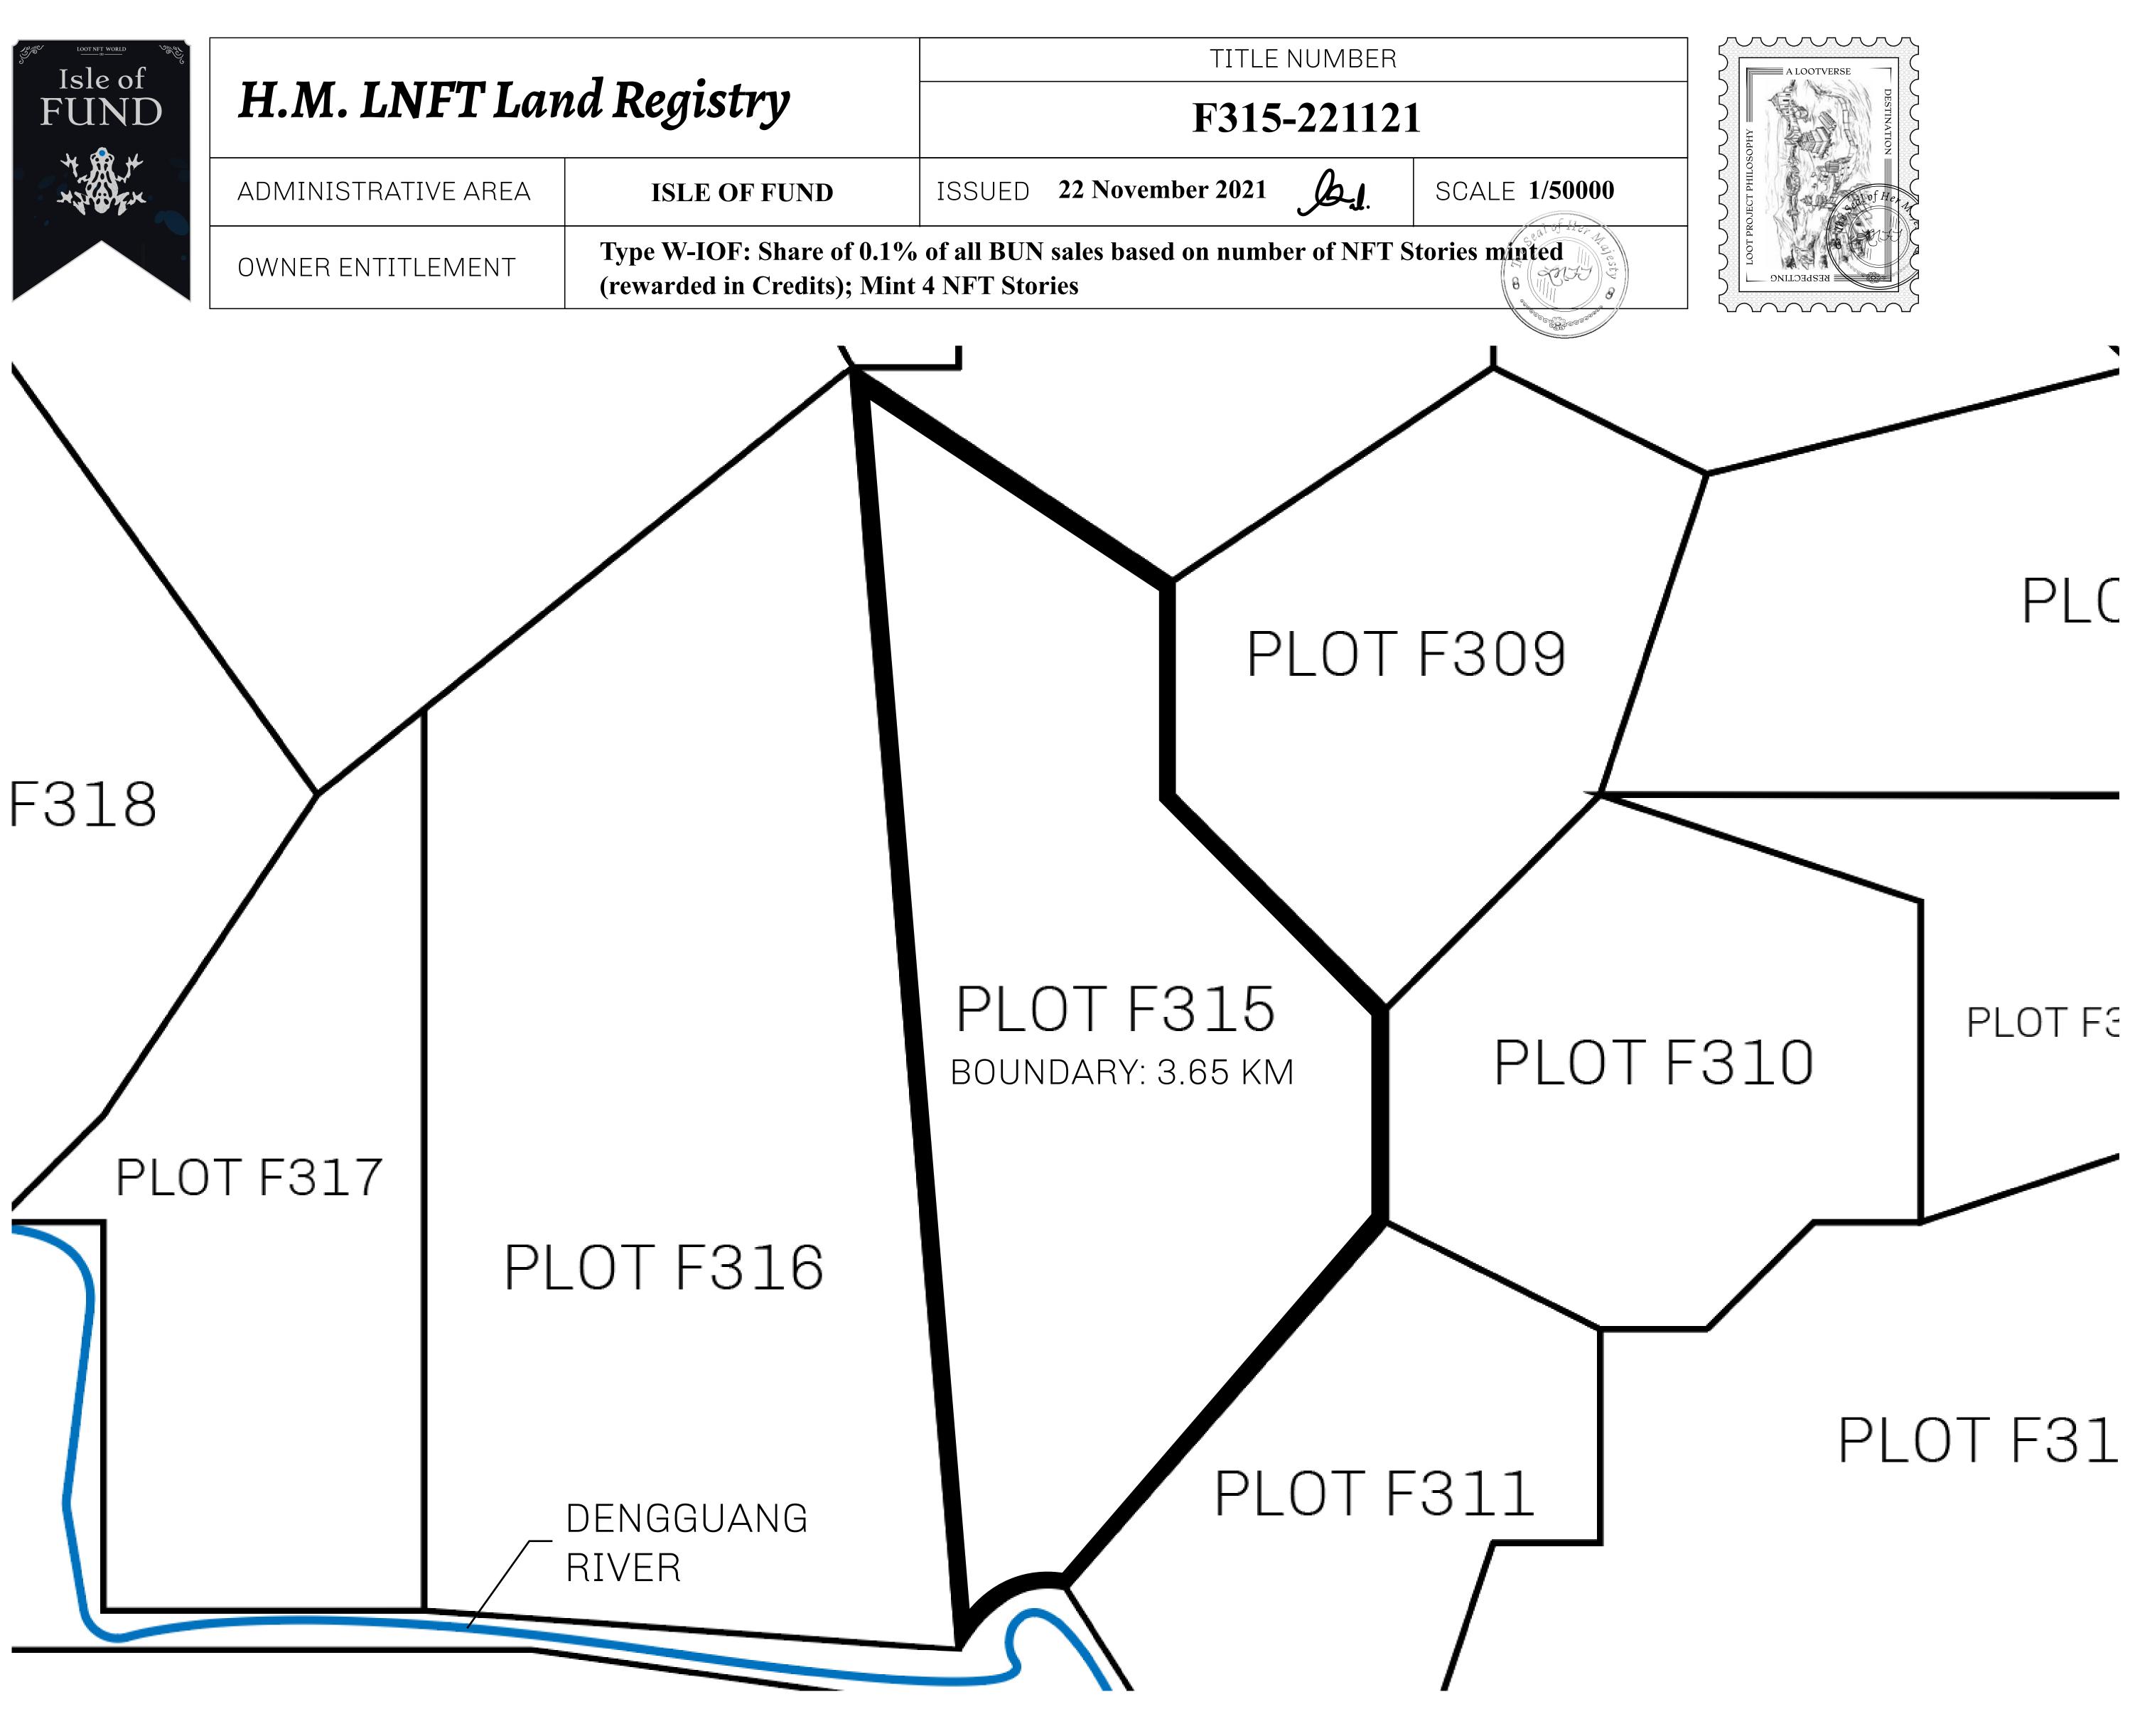

## THE FINANCIERS

Often known as the "paperwork" center of Loot NFT World, the Isle of Fund is the destination for landowners to manage their plots. Plots grant rights embodied in revenue-bearing NFTs (or RB-NFTs), such as minting of NFT stories, receiving USDC platform credit rewards from the World's economic activities, and more. Its people are the leaders in NFT-wrapped instrument experimentations which occurs at the Stakeholder's Building.