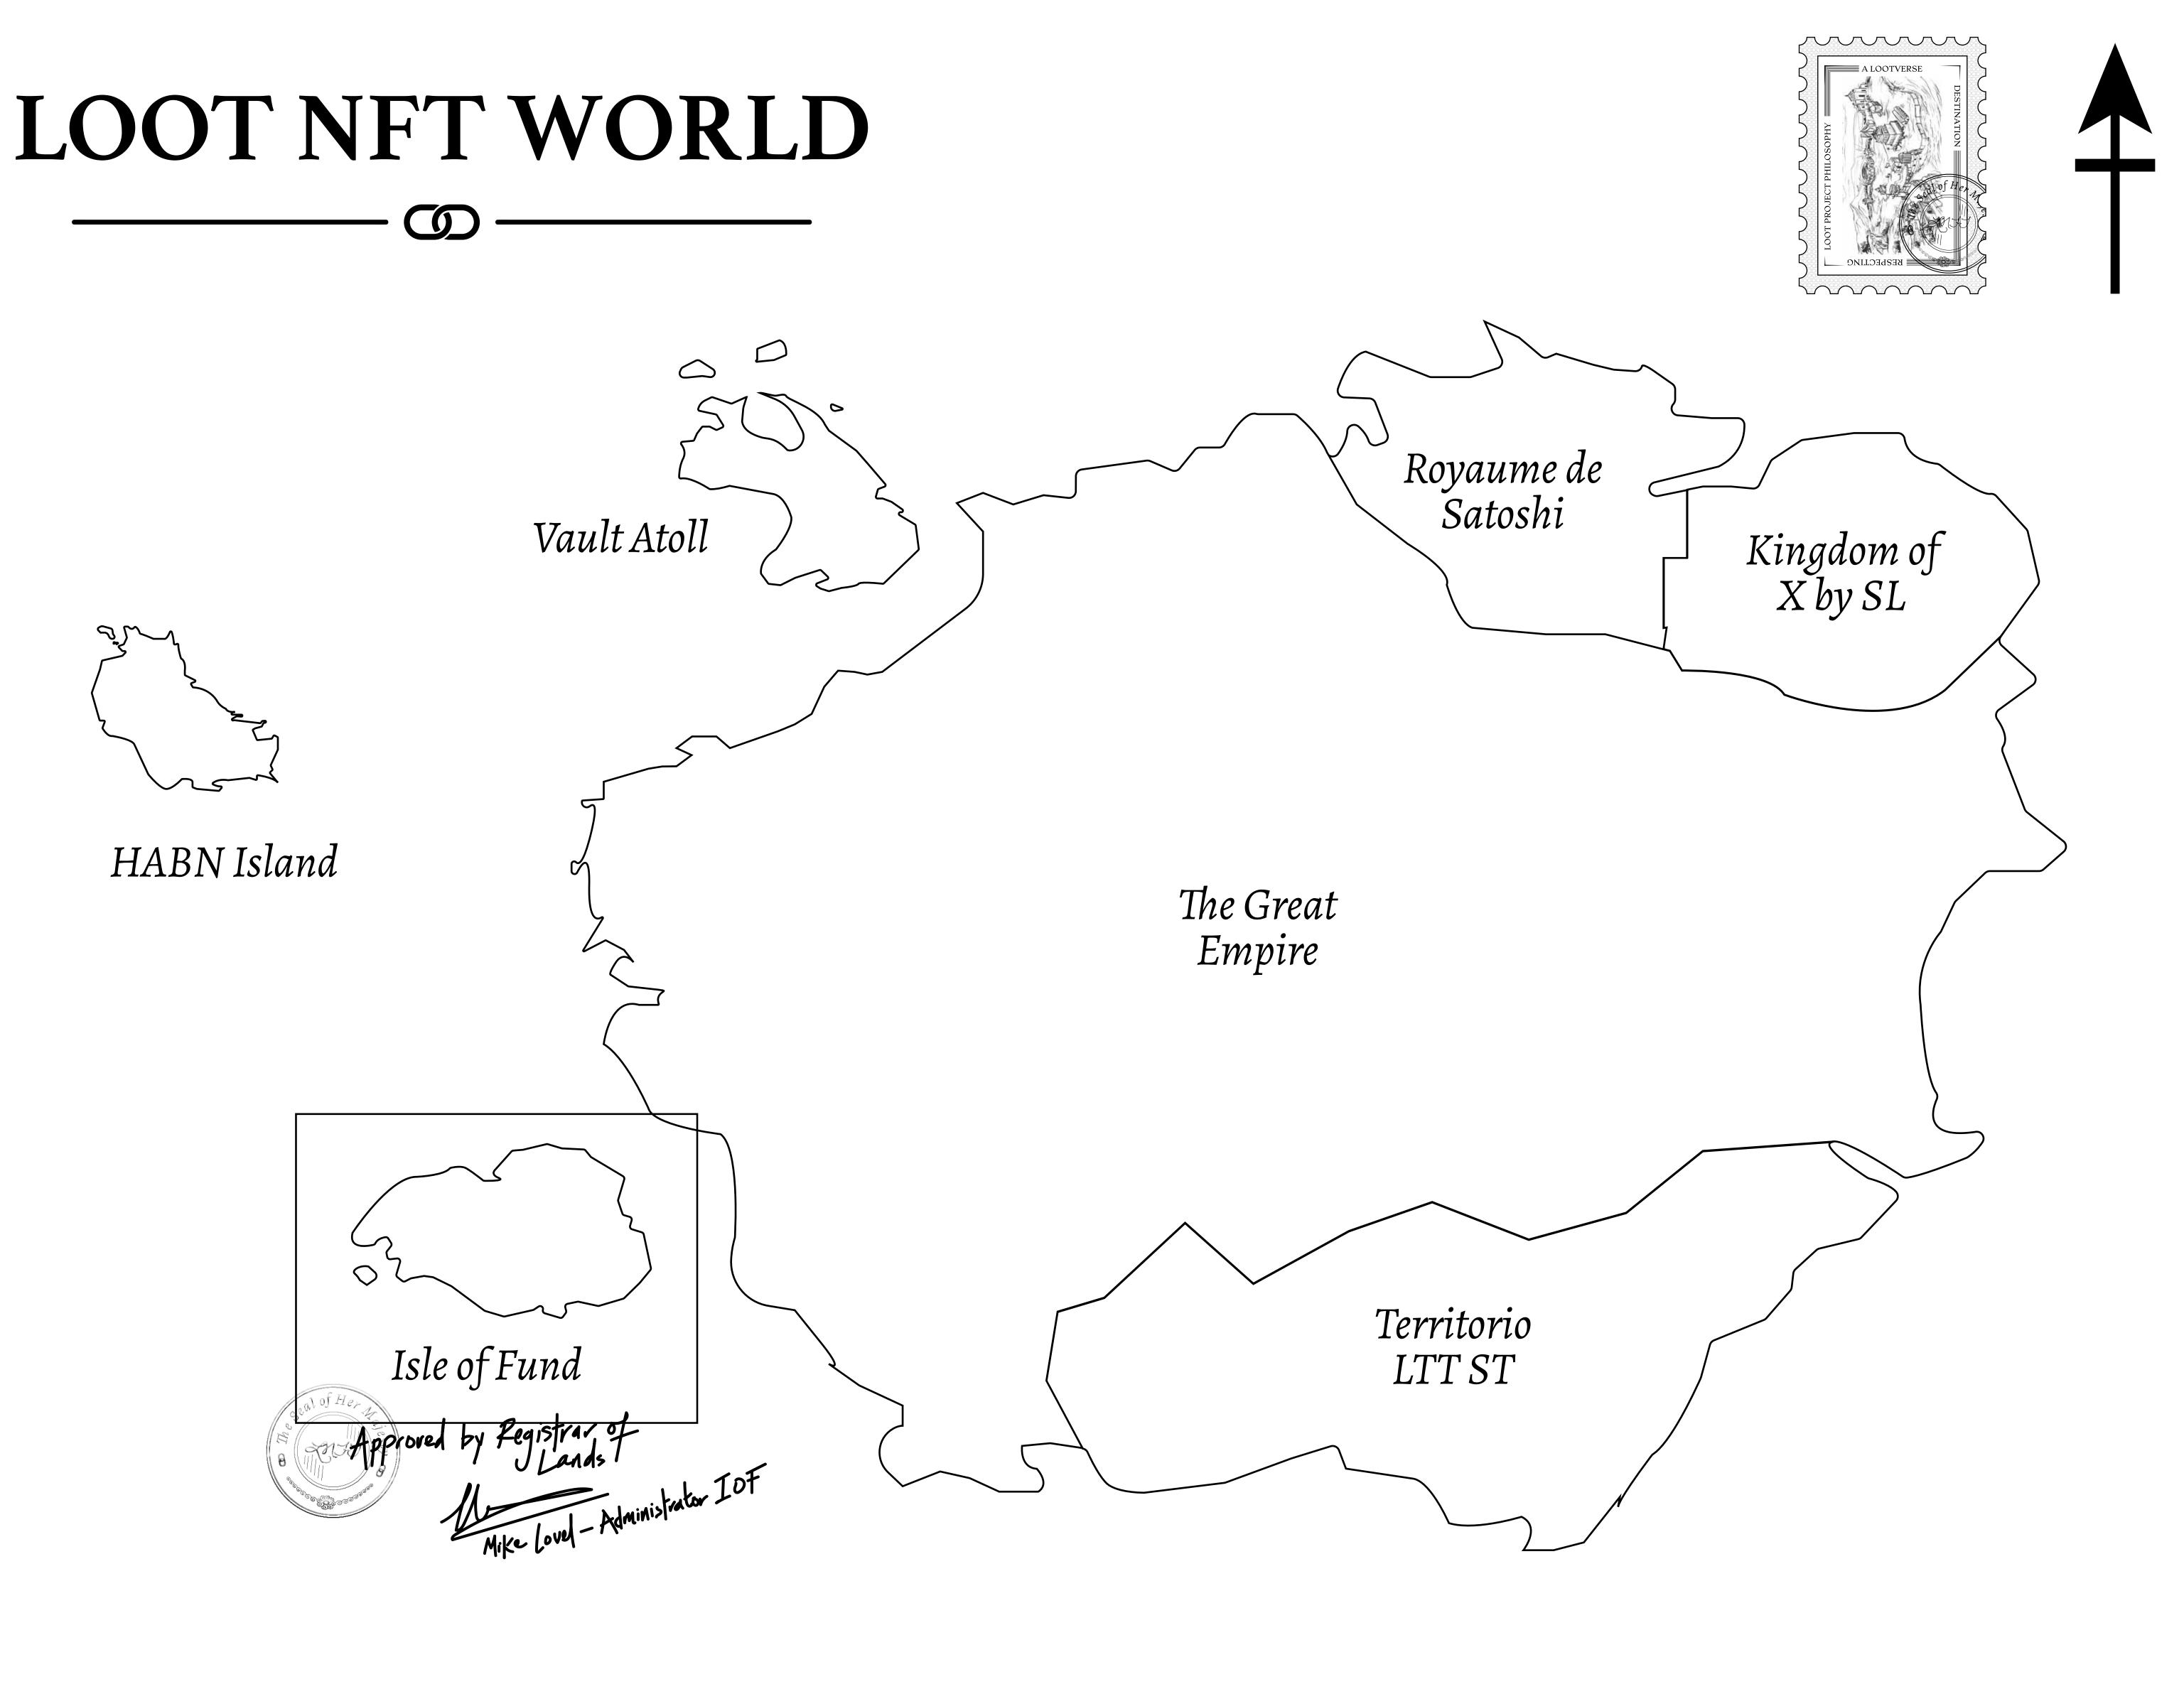

## GEOGRAPHY

COASTLINE BORDERS HIGHEST POINT LOWEST POINT PLOTS SCALE 73.54 KM (45.70 MILES) OCEAN MOUNT PLUTUS +2349 M THE DWARF'S MINE -215 M 490 1:50000