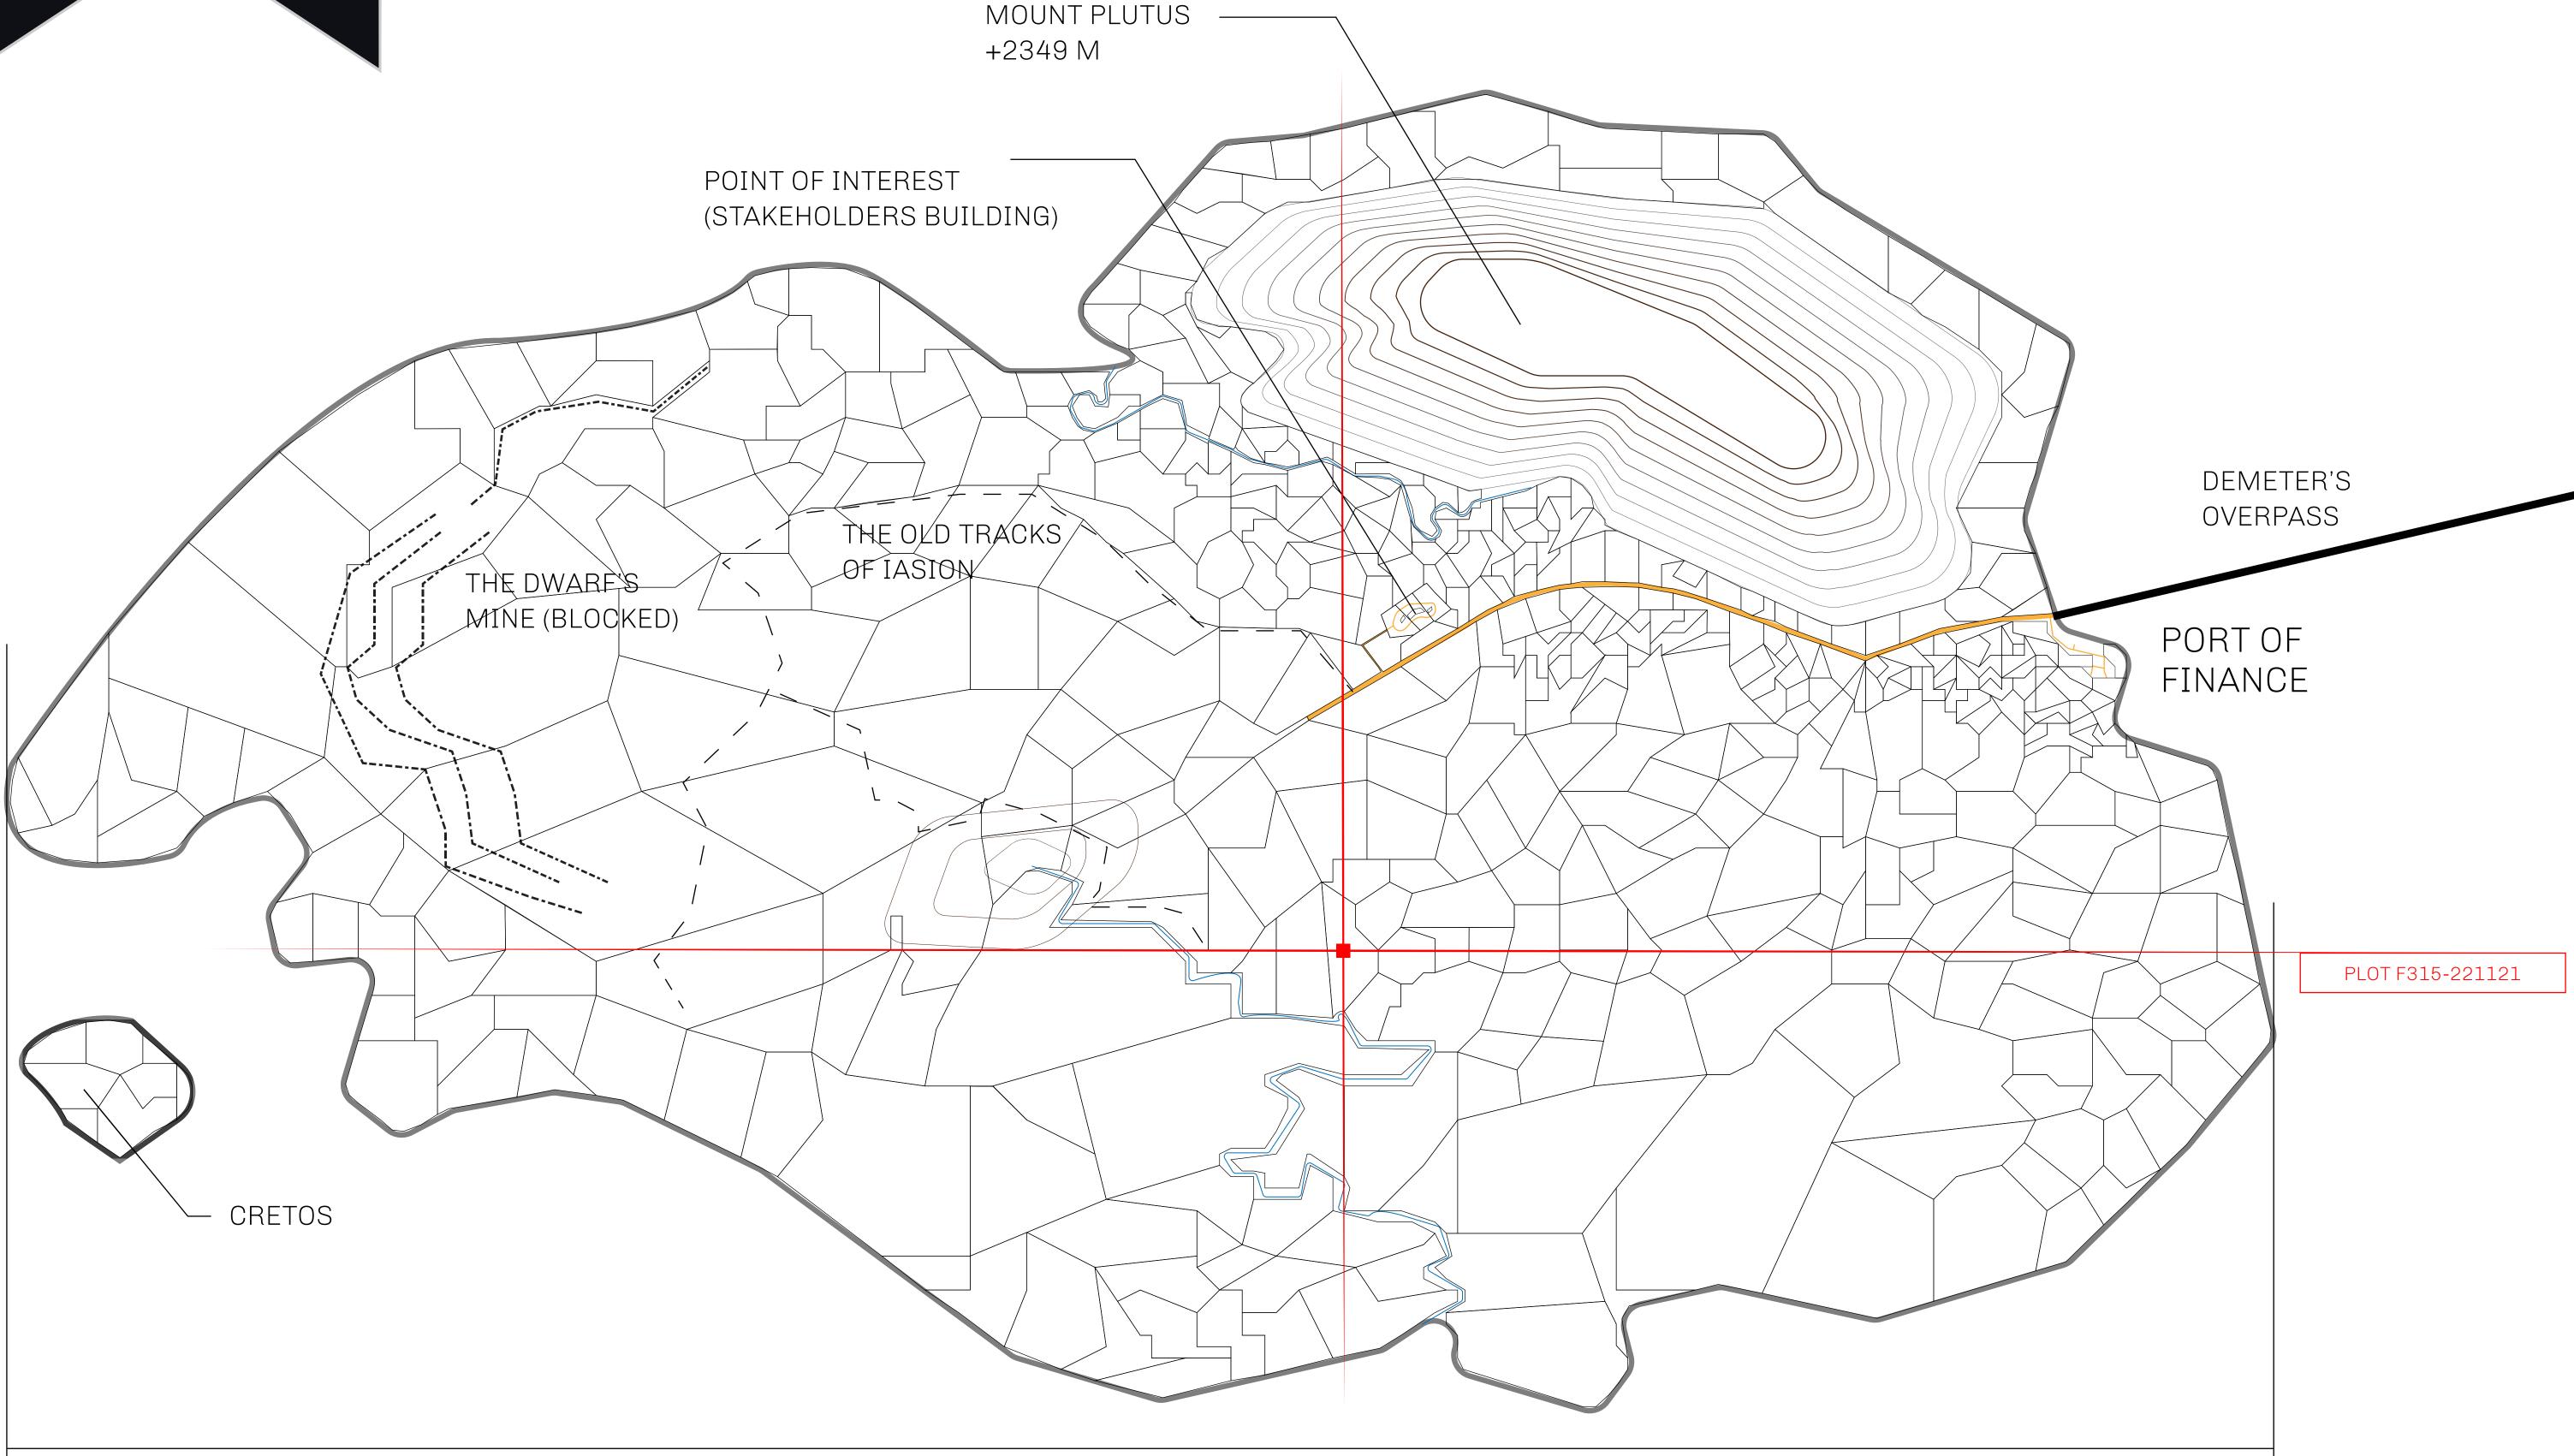

## GEOGRAPHY

COASTLINE BORDERS HIGHEST POINT LOWEST POINT PLOTS SCALE 73.54 KM (45.70 MILES) OCEAN MOUNT PLUTUS +2349 M THE DWARF'S MINE -215 M 490 1:50000