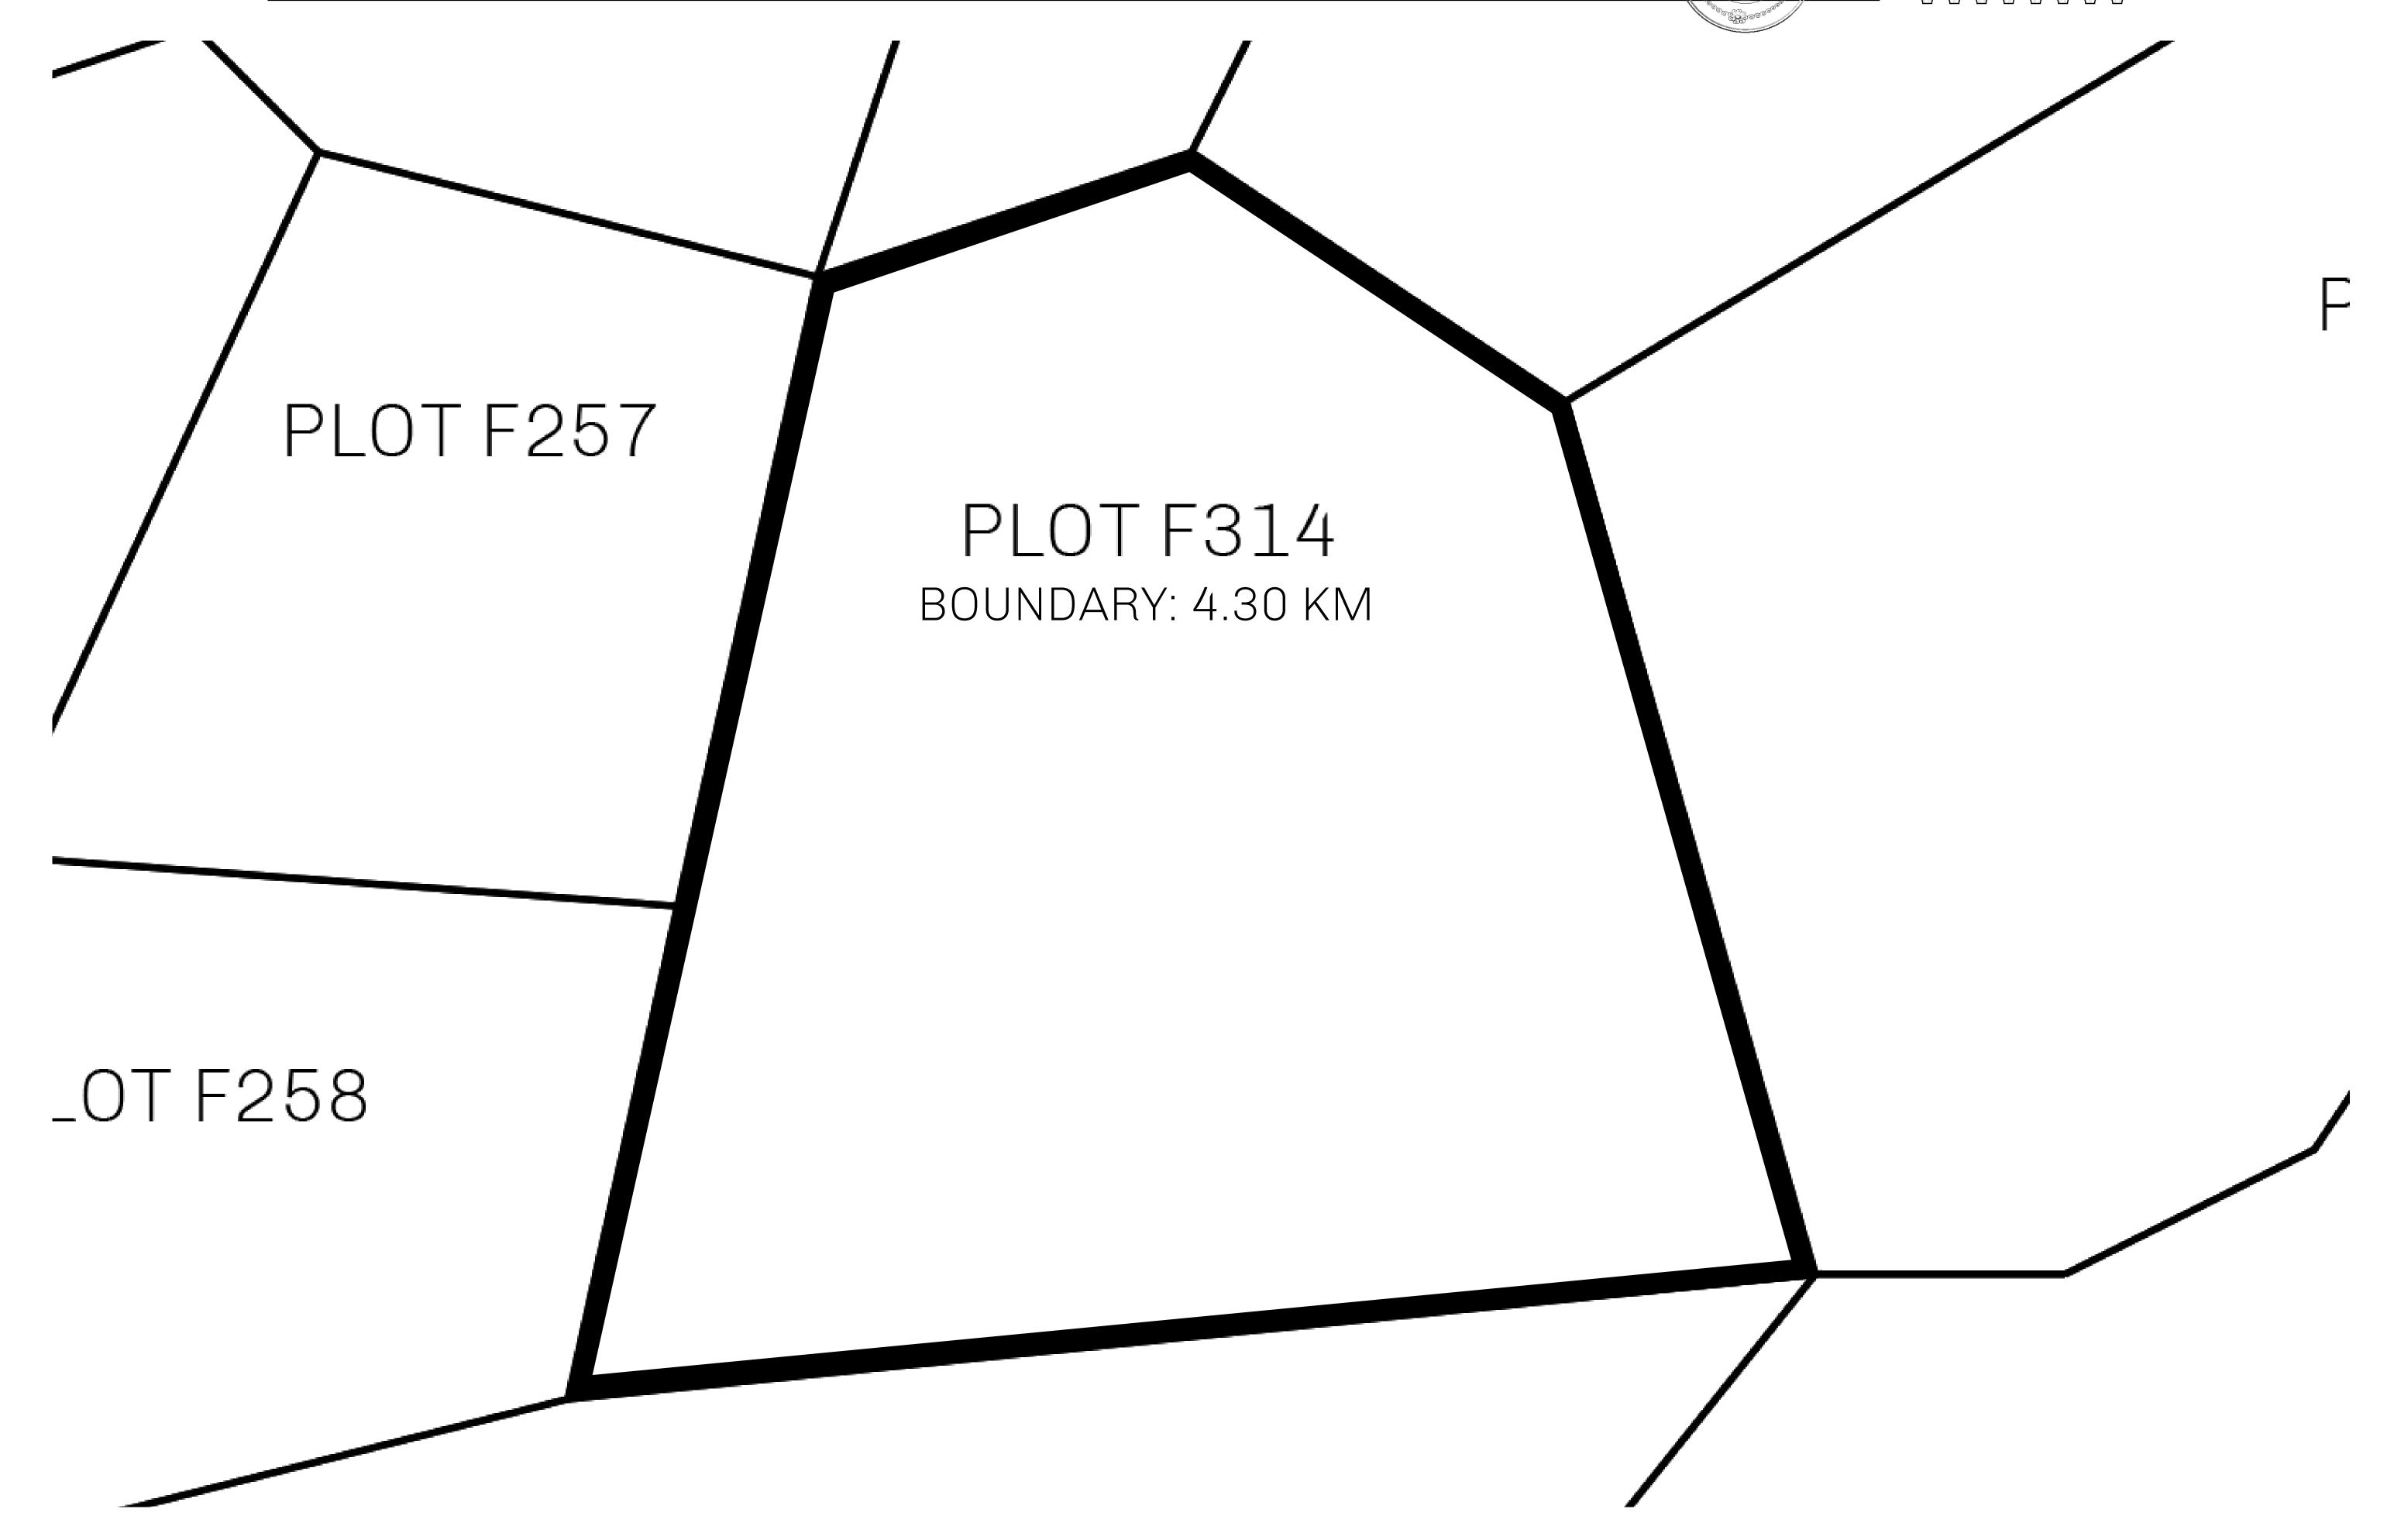

## H.M. LNFT Land Registry

TITLE NUMBER

F314-221121

ADMINISTRATIVE AREA

ISLE OF FUND

ISSUED 22 November 2021

SCALE **1/50000** 

OWNER ENTITLEMENT