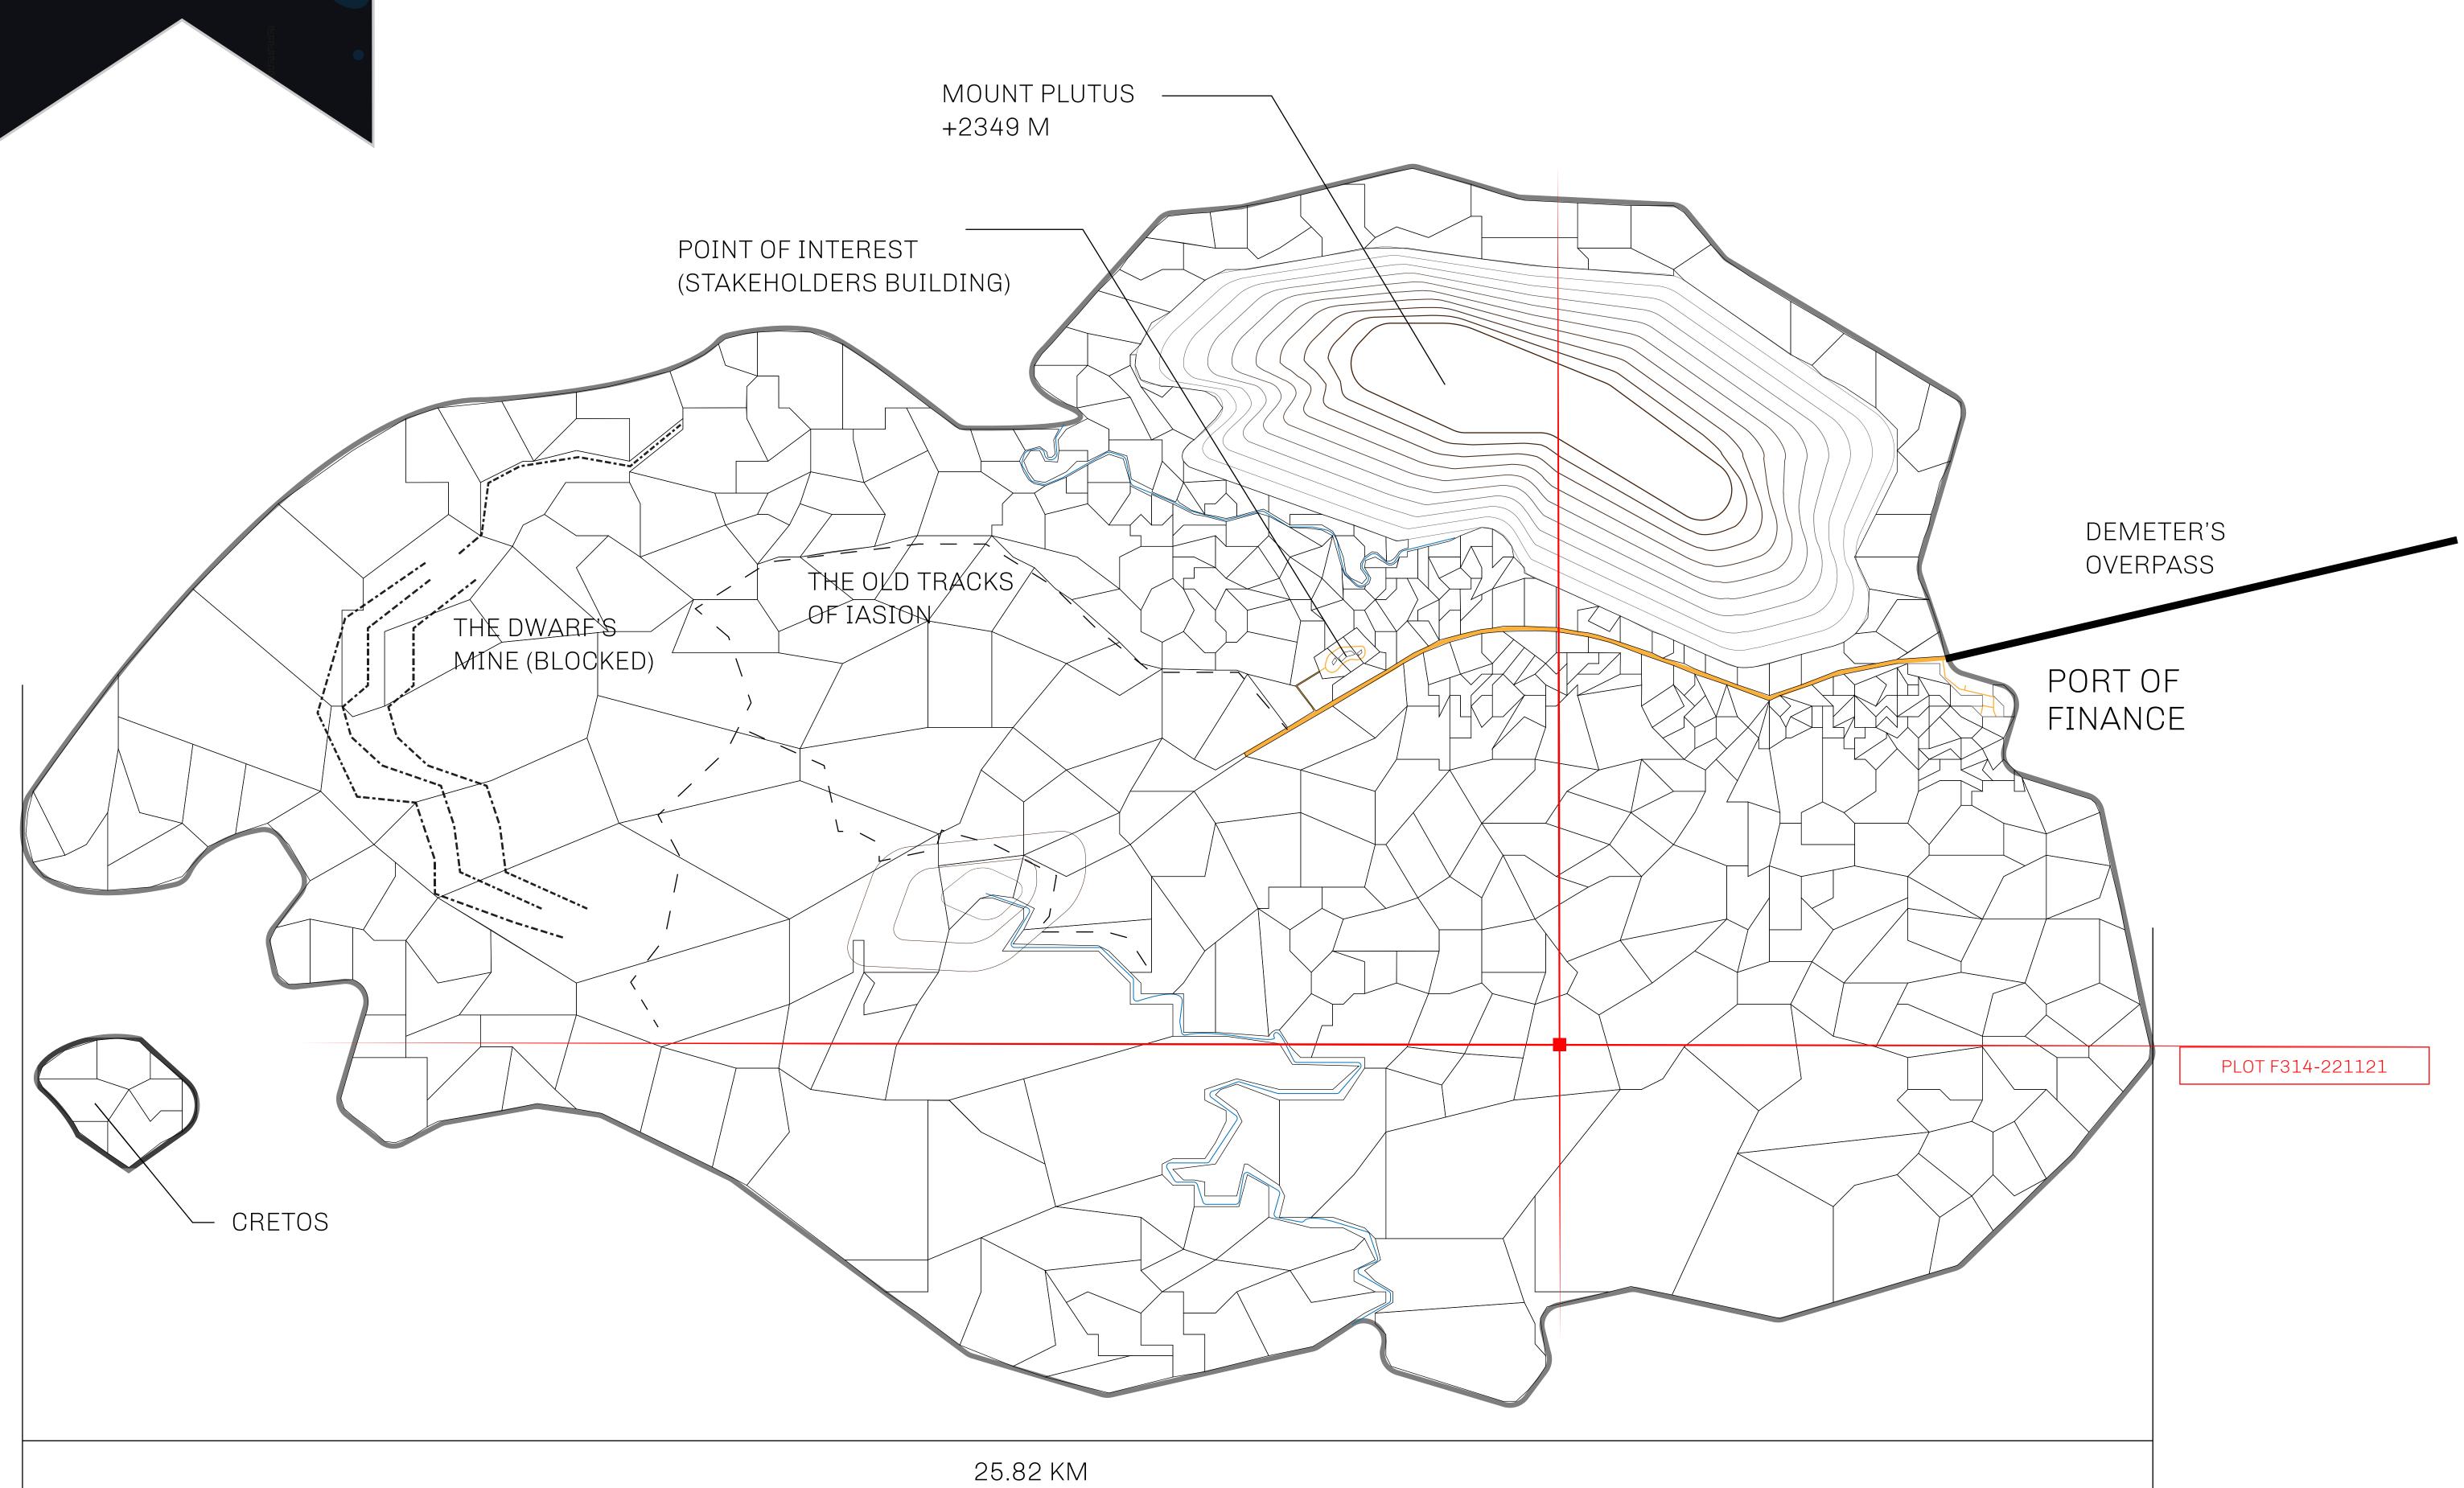

## GEOGRAPHY

COASTLINE
BORDERS
HIGHEST POINT
LOWEST POINT
PLOTS
SCALE

73.54 KM (45.70 MILES)

OCEAN

MOUNT PLUTUS +2349 M

THE DWARF'S MINE -215 M

490 1:50000

## H.M. LNFT Land Registry

TITLE NUMBER

F314-221121

ADMINISTRATIVE AREA

ISLE OF FUND

ISSUED 22 November 2021

SCALE **1/50000** 

OWNER ENTITLEMENT