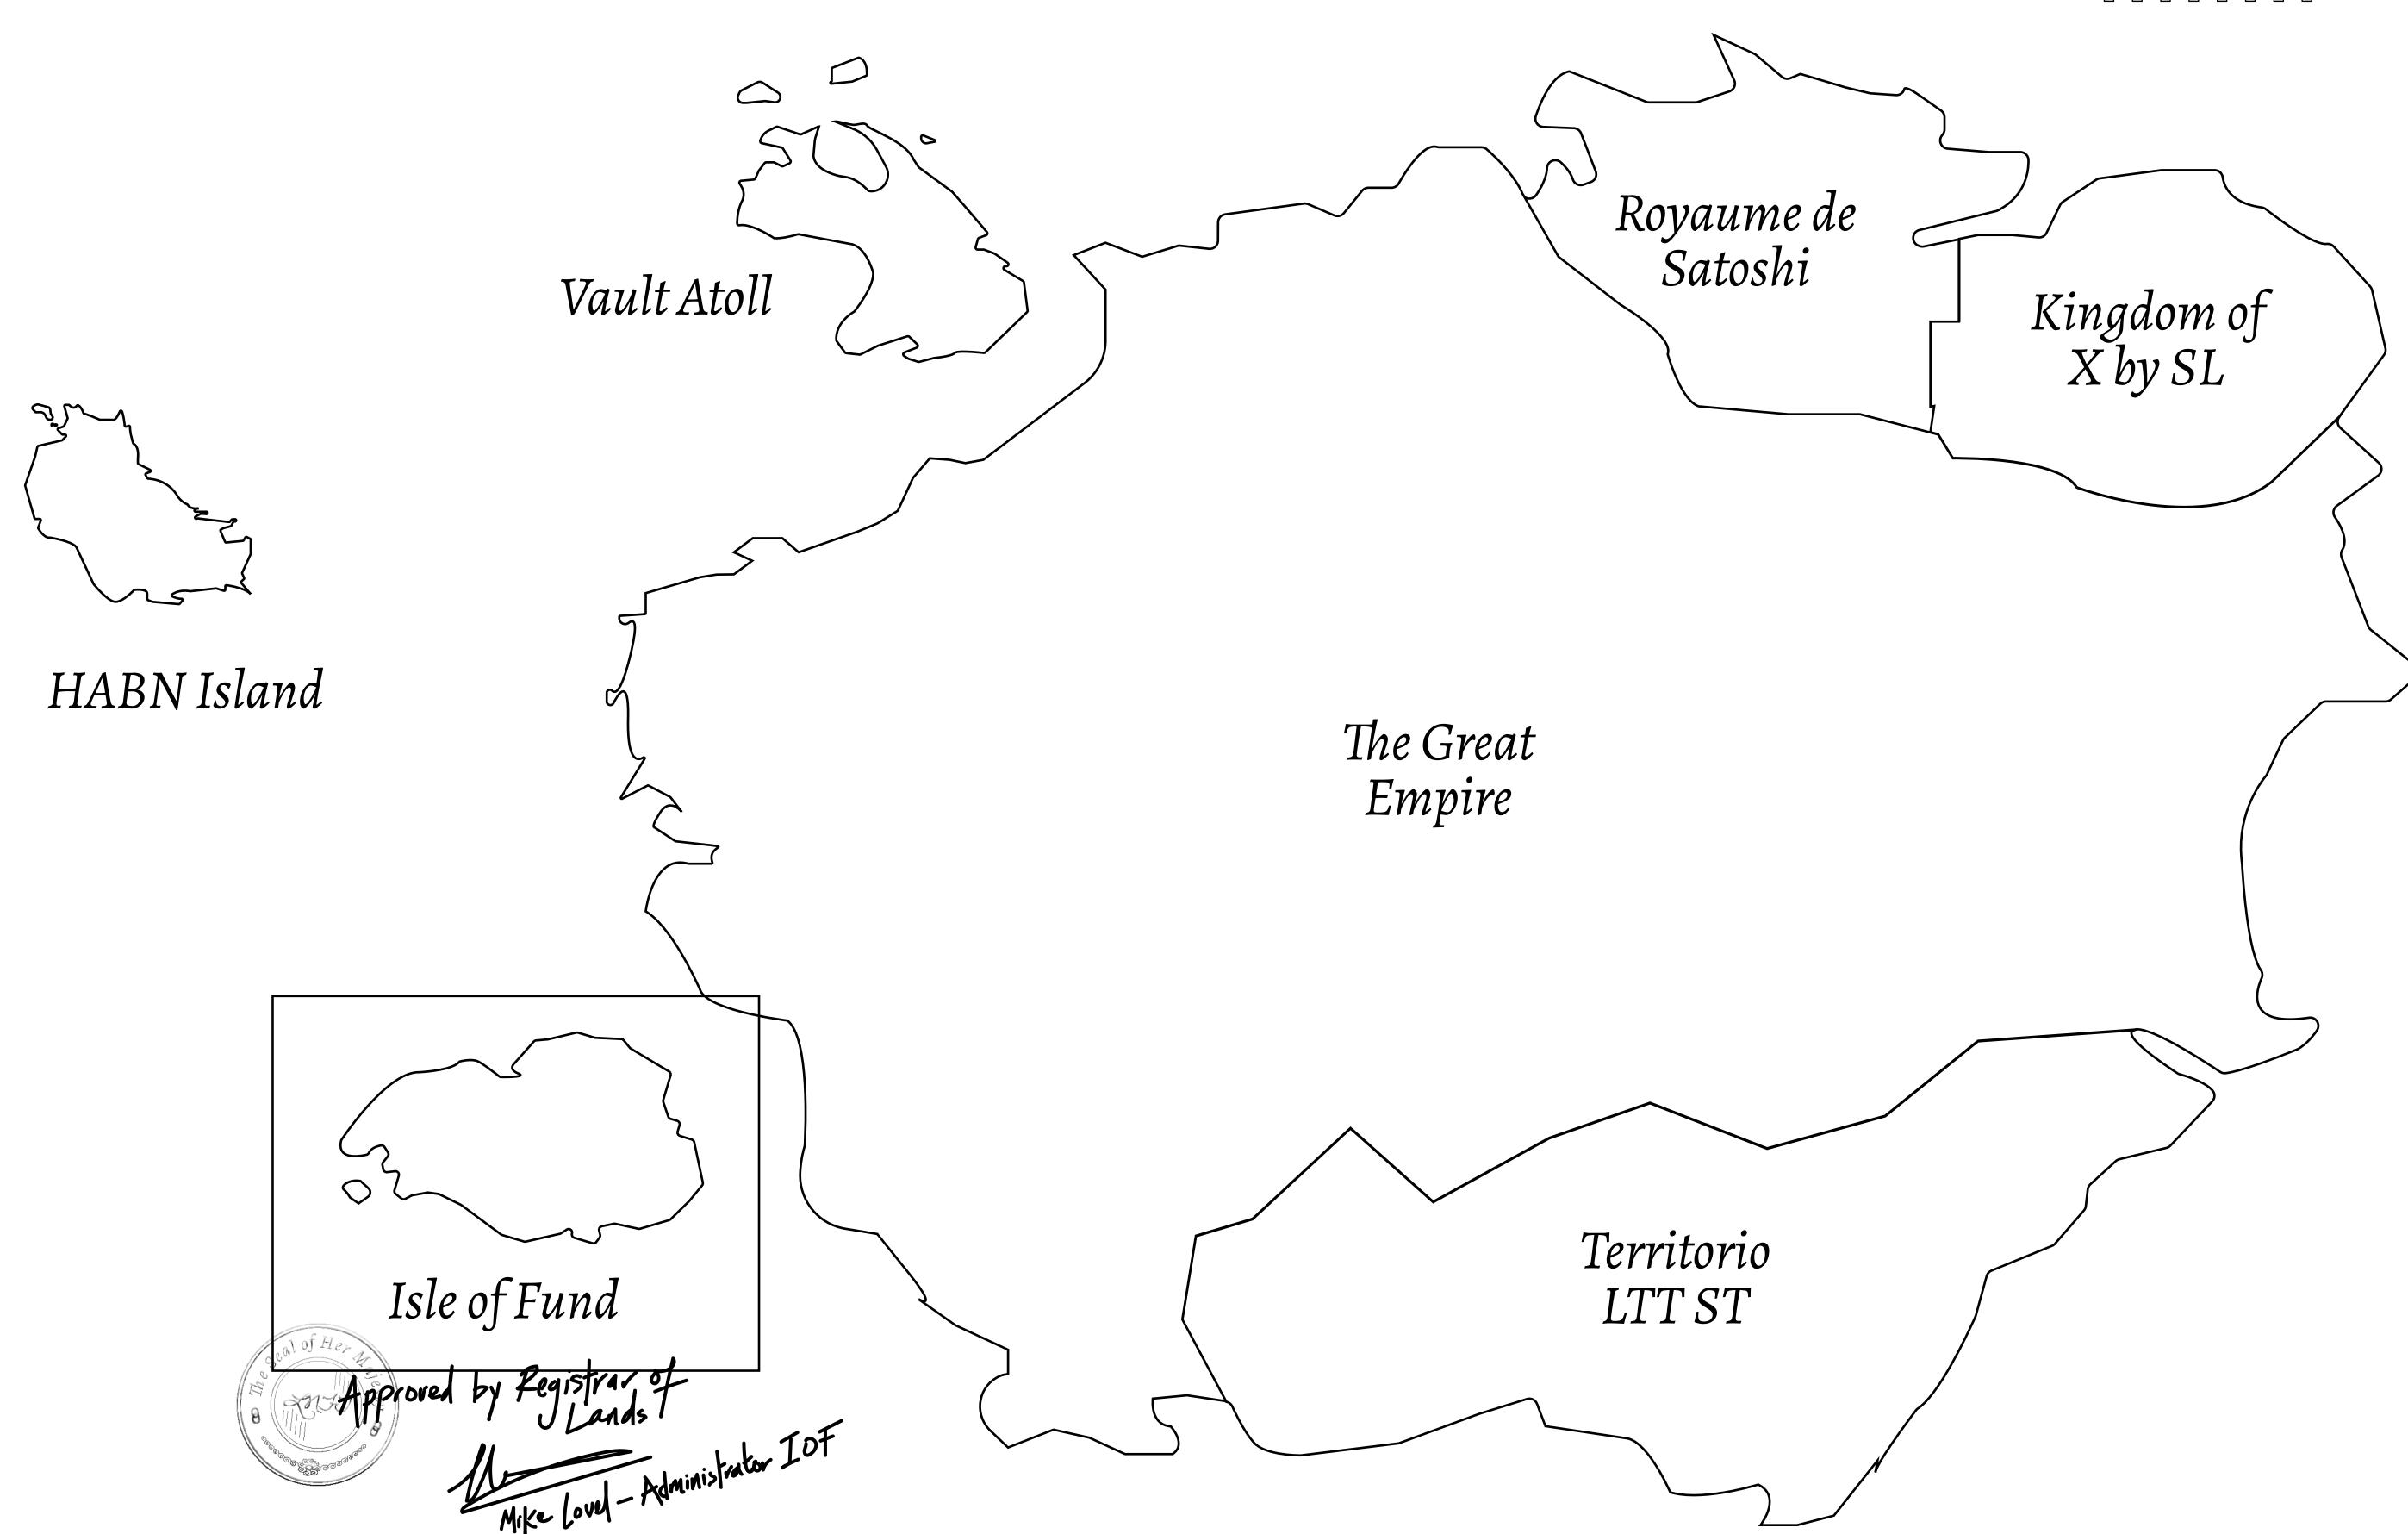

## THE FINANCIERS

Often known as the "paperwork" center of Loot NFT World, the Isle of Fund is the destination for landowners to manage their plots. Plots grant rights embodied in revenue-bearing NFTs (or RB-NFTs), such as minting of NFT stories, receiving USDC platform credit rewards from the World's economic activities, and more. Its people are the leaders in NFT-wrapped instrument experimentations which occurs at the Stakeholder's Building.

## GEOGRAPHY

COASTLINE
BORDERS
HIGHEST POINT
LOWEST POINT
PLOTS
SCALE

73.54 KM (45.70 MILES)

OCEAN

MOUNT PLUTUS +2349 M

THE DWARF'S MINE -215 M

490

1:50000