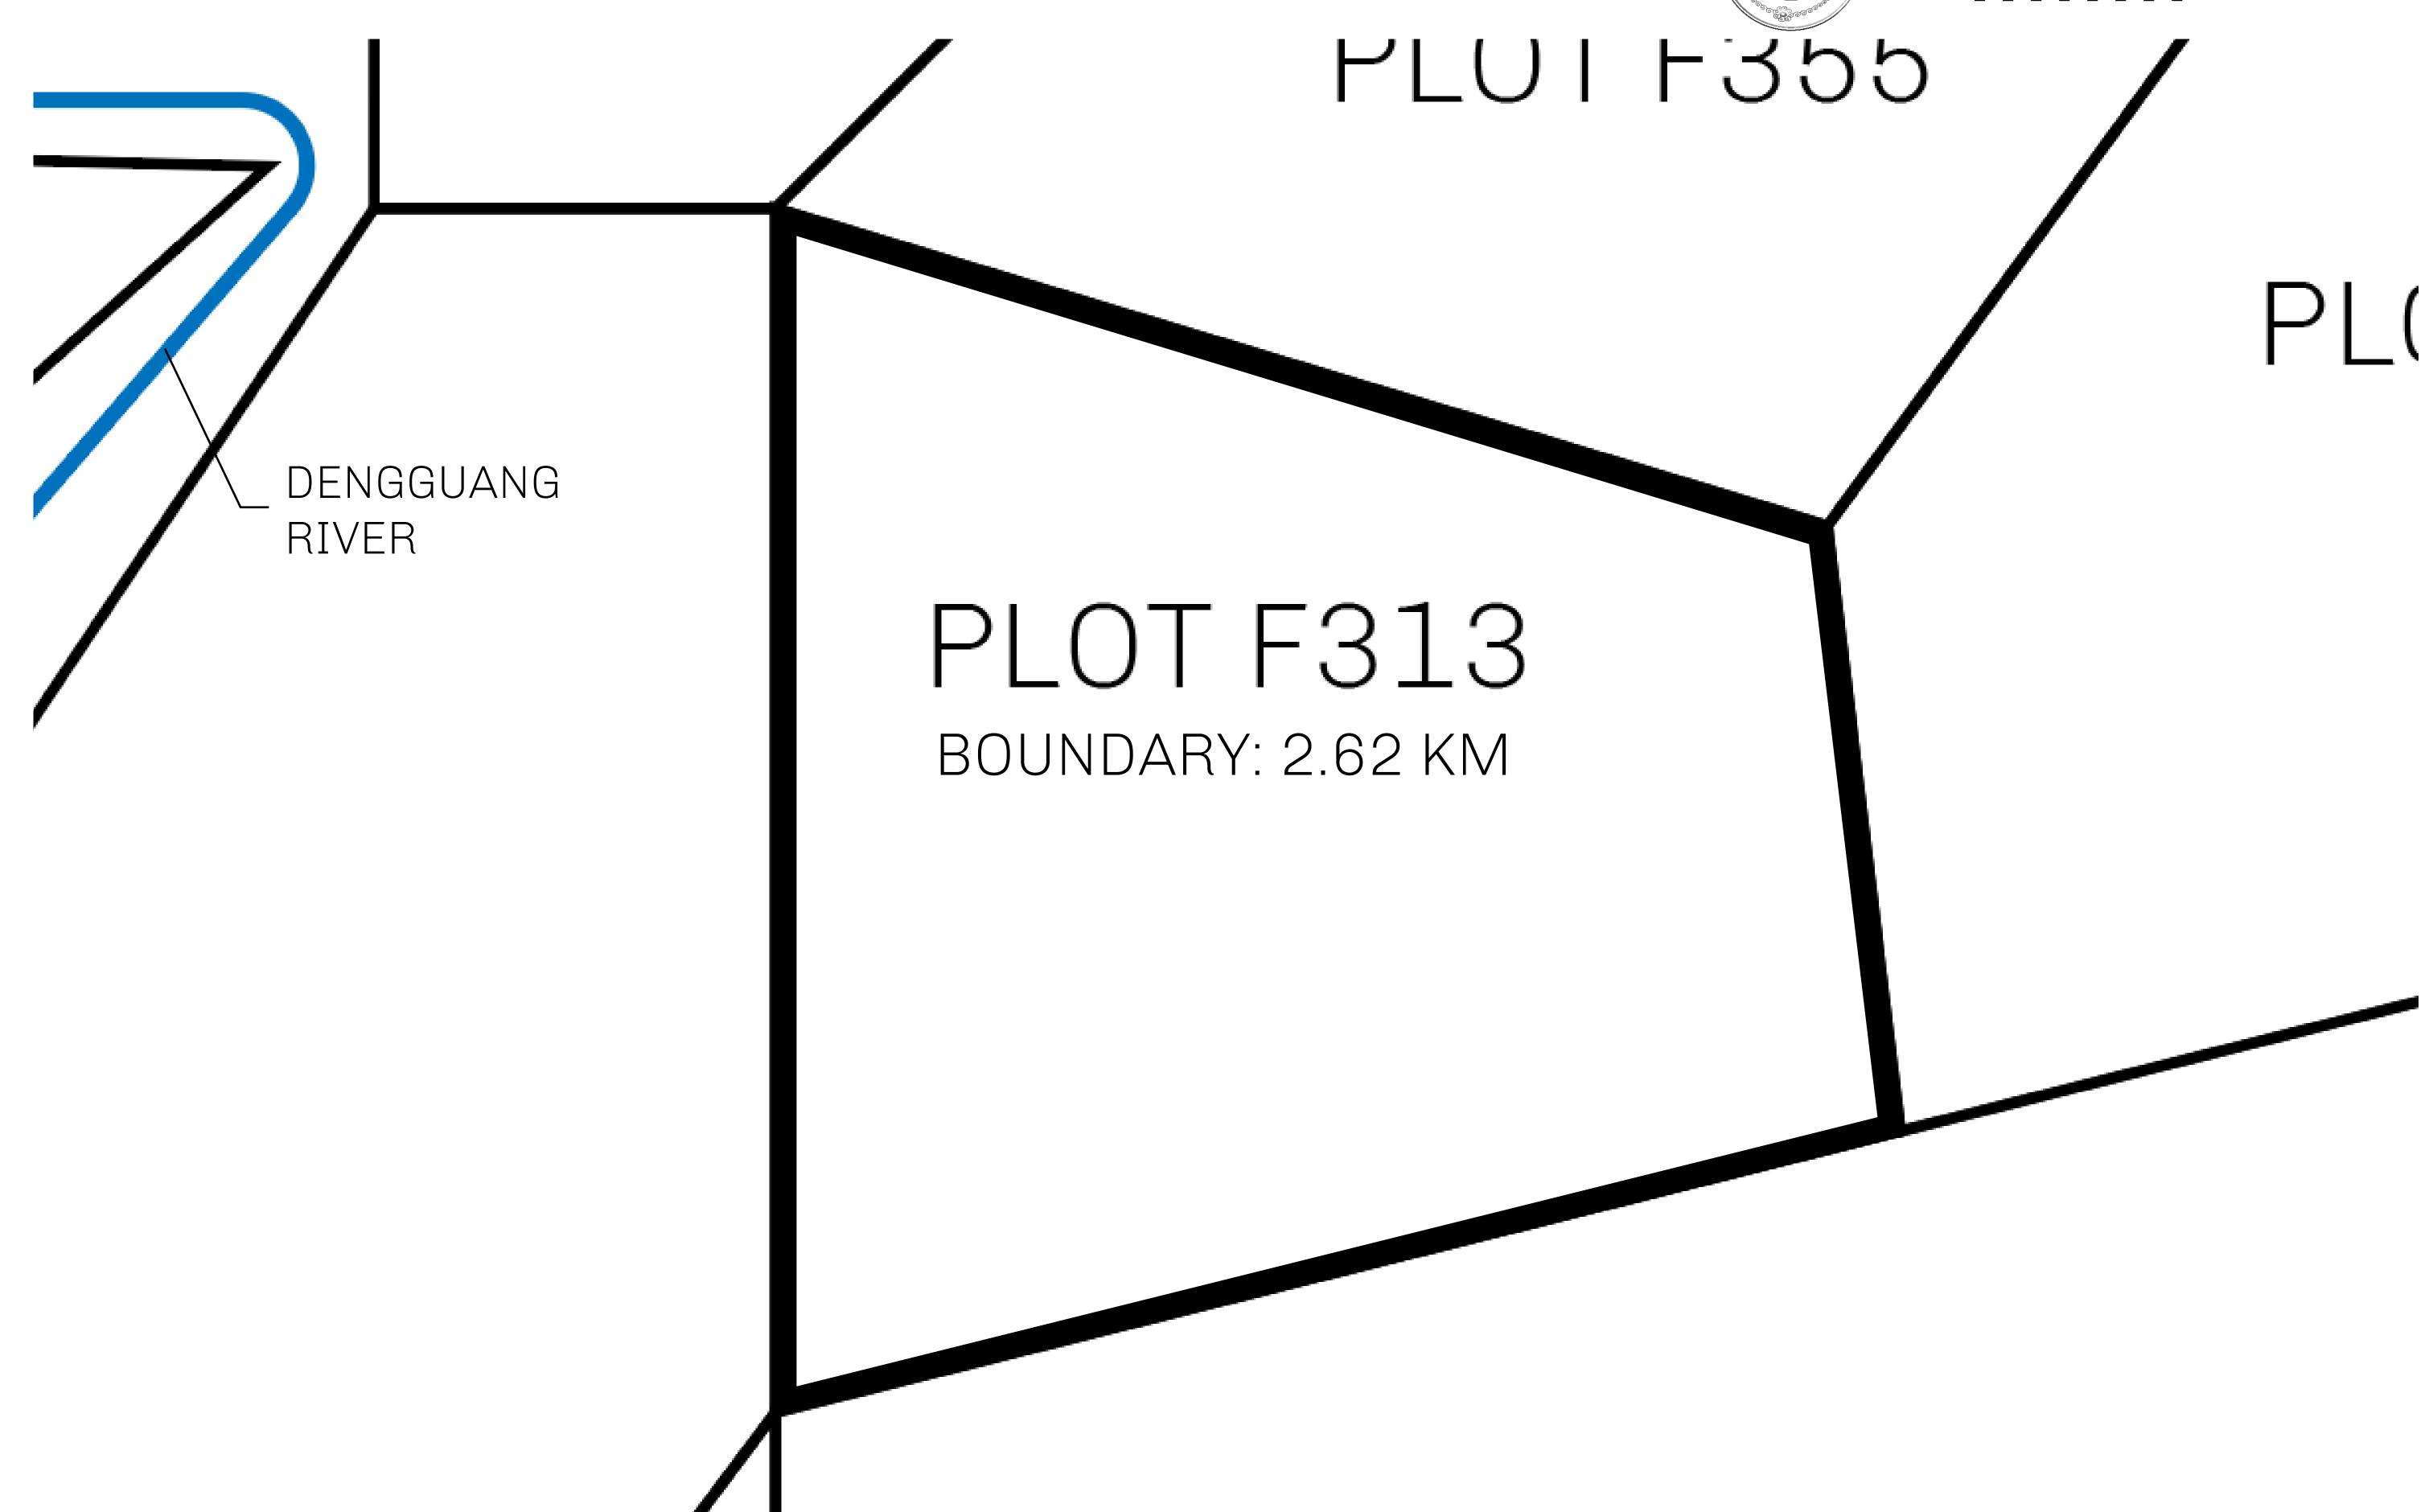

## H.M. LNFT Land Registry

F313-221121

TITLE NUMBER

ADMINISTRATIVE AREA

ISLE OF FUND

ISSUED 22 November 2021

SCALE **1/50000** 

OWNER ENTITLEMENT