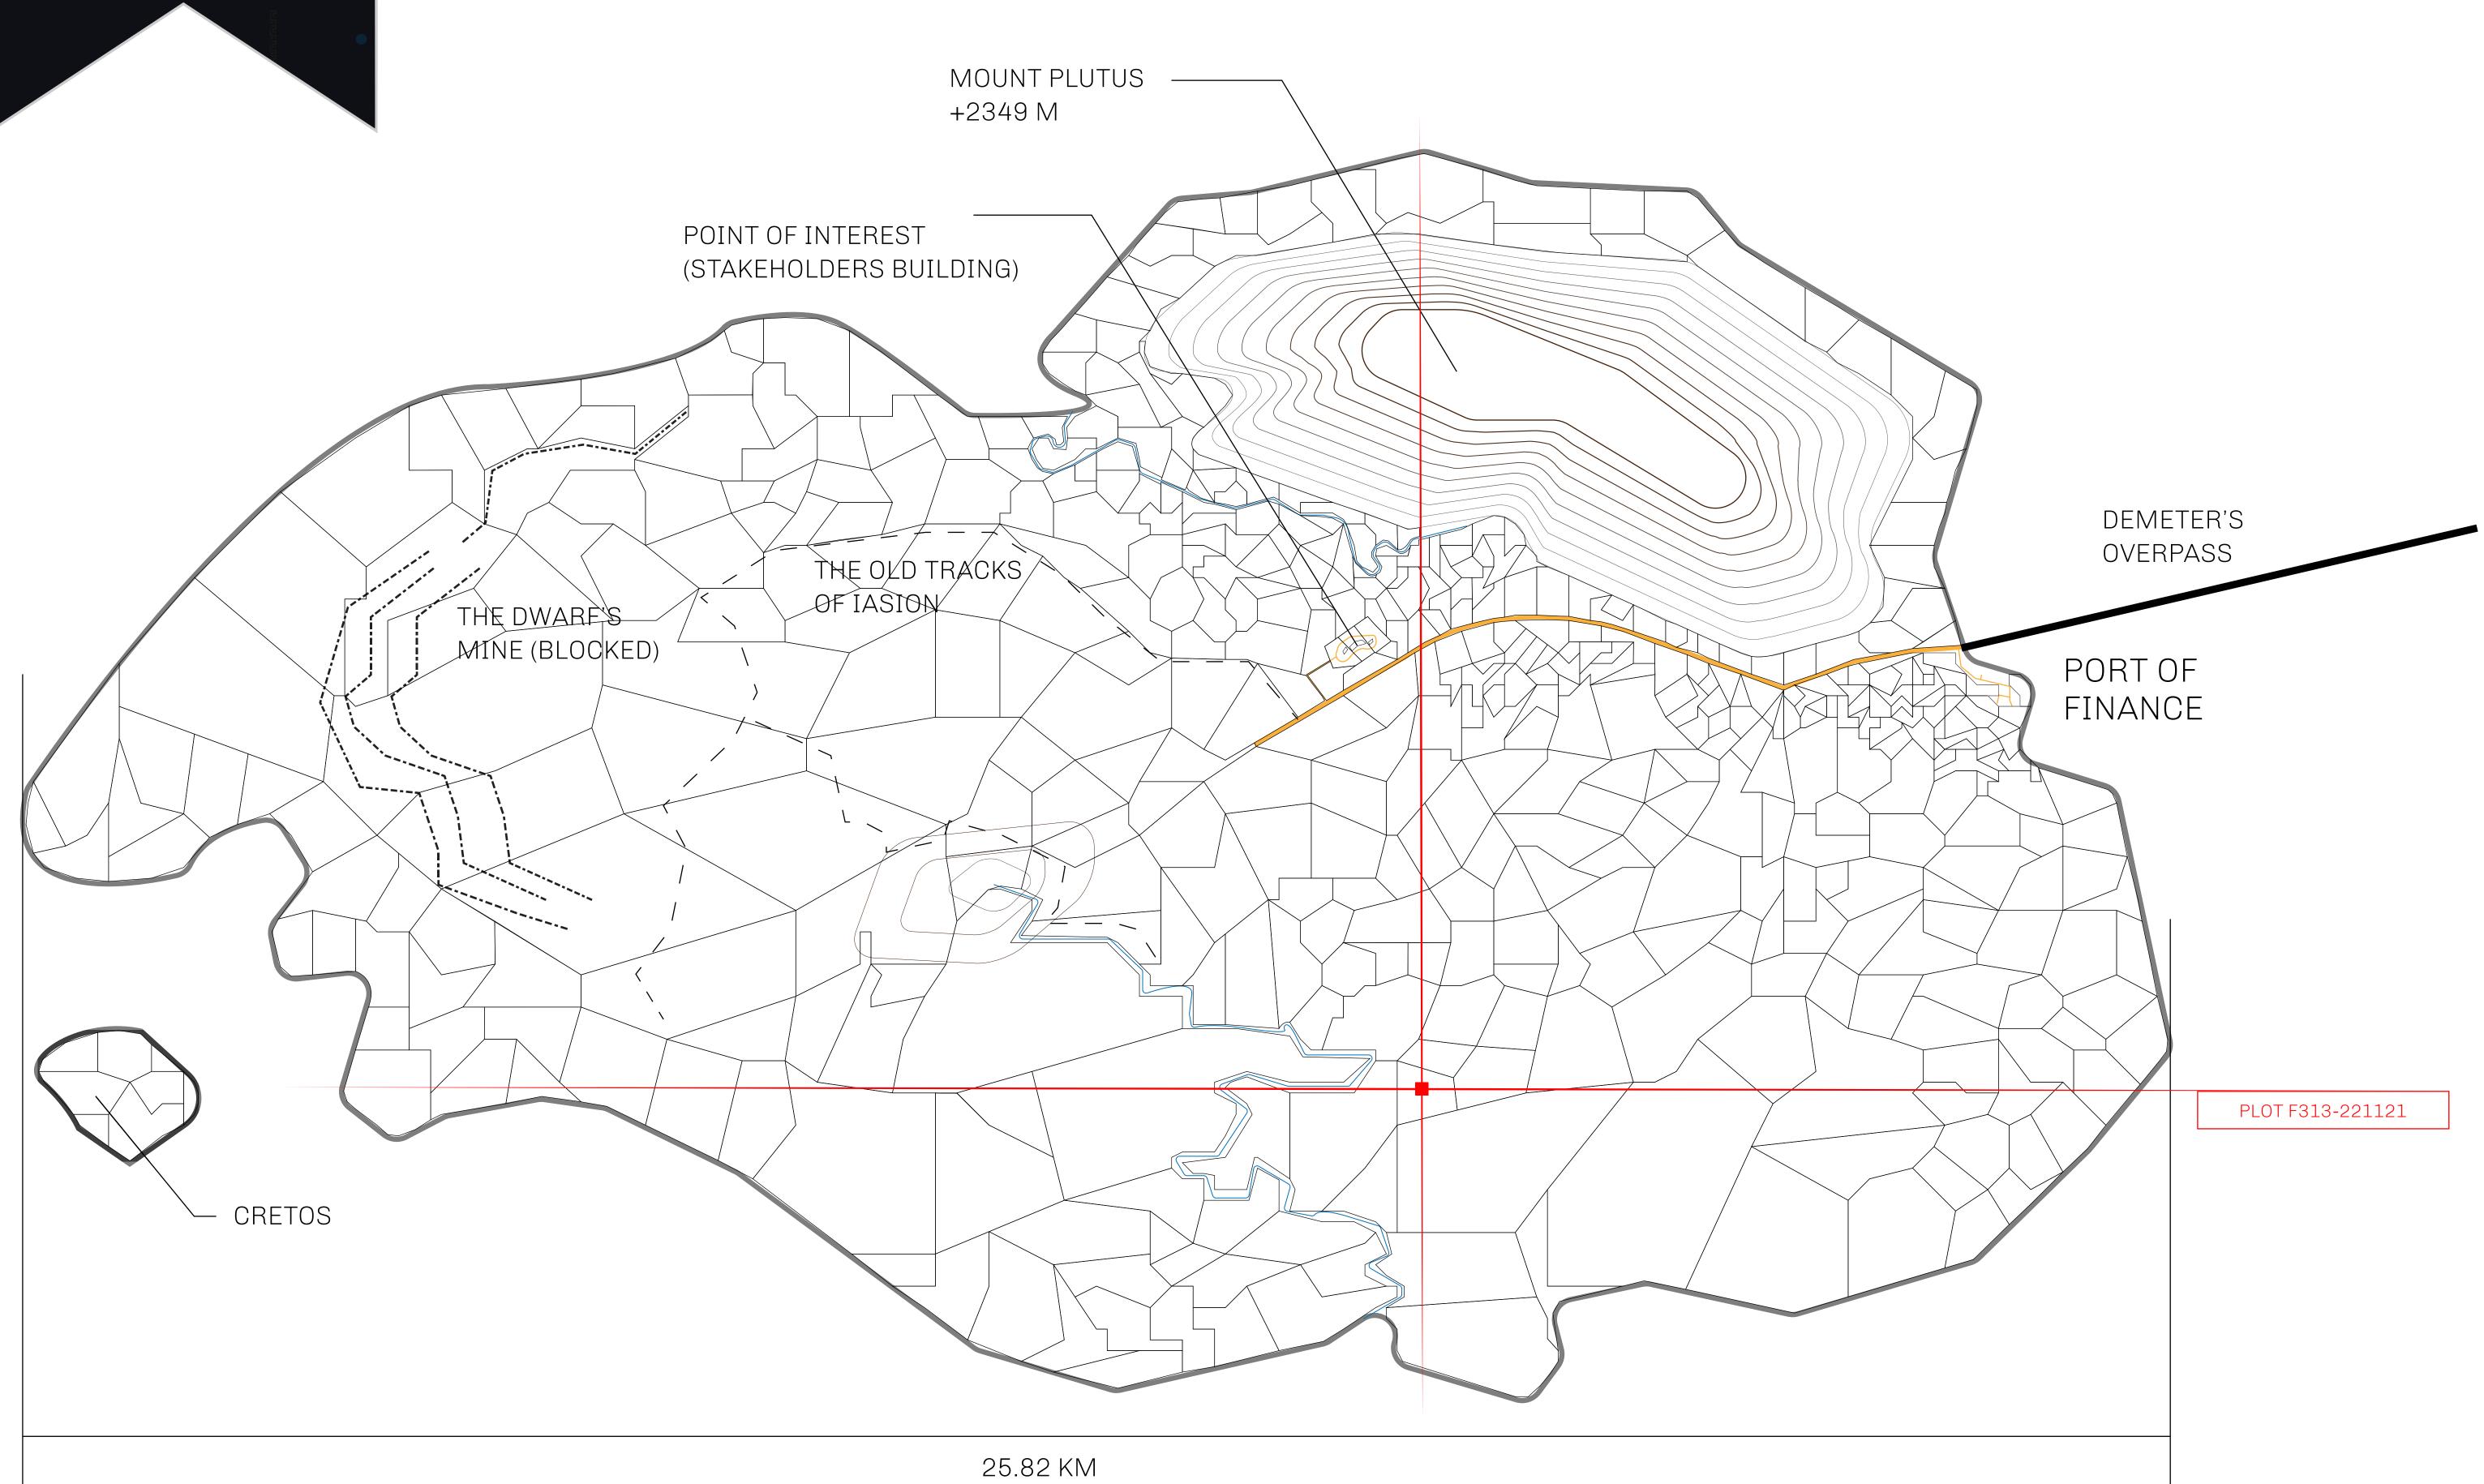

## GEOGRAPHY

COASTLINE
BORDERS
HIGHEST POINT
LOWEST POINT
PLOTS
SCALE

73.54 KM (45.70 MILES)

OCEAN

MOUNT PLUTUS +2349 M

THE DWARF'S MINE -215 M

490

1:50000

## H.M. LNFT Land Registry

F313-221121

TITLE NUMBER

ADMINISTRATIVE AREA

ISLE OF FUND

ISSUED 22 November 2021

SCALE **1/50000** 

OWNER ENTITLEMENT