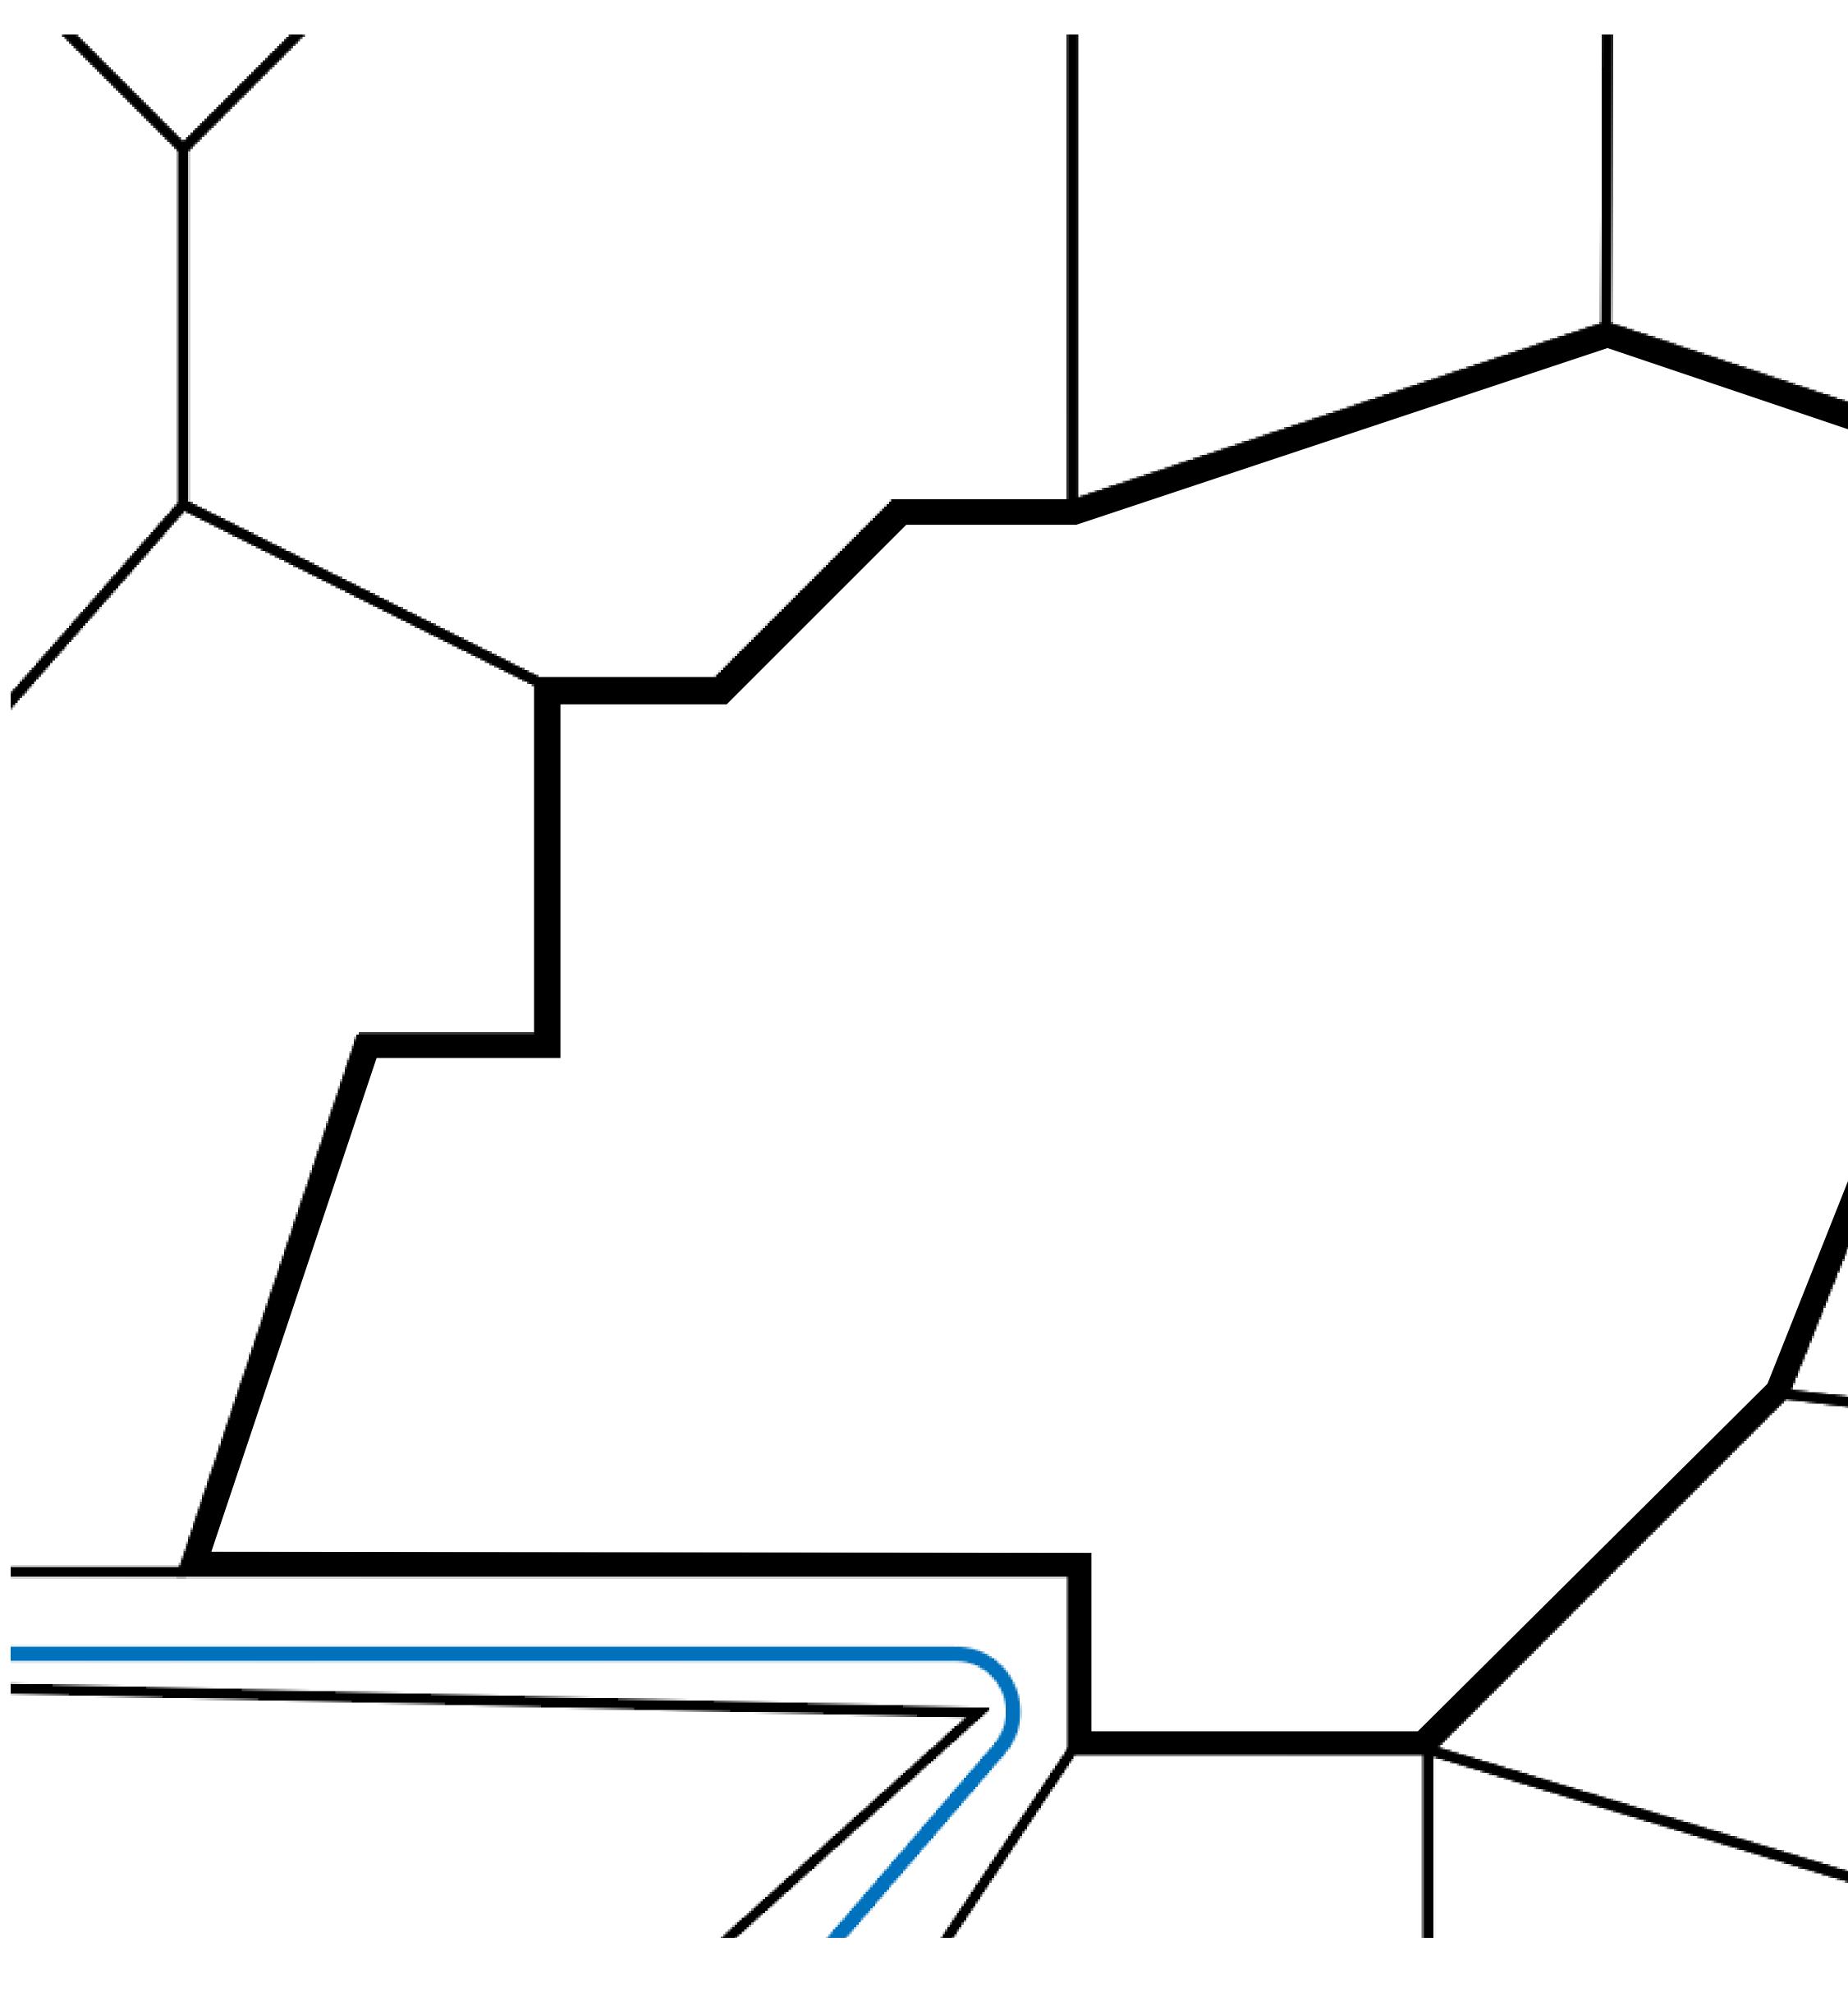

## PLOT F312 Boundary: 4.15 km

**OFFICIAL PERSPECTIVE SHEET FOR FILING** Indicate vantage point for each drawing. Copy and mark each sheet required prior to filing.

Guide - Vantage point should be indicated as shown in the diagram: