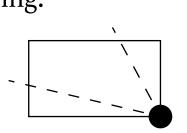

## PLOT F312 Boundary: 4.15 km

**OFFICIAL PERSPECTIVE SHEET FOR FILING** Indicate vantage point for each drawing. Copy and mark each sheet required prior to filing.

Guide - Vantage point should be indicated as shown in the diagram: