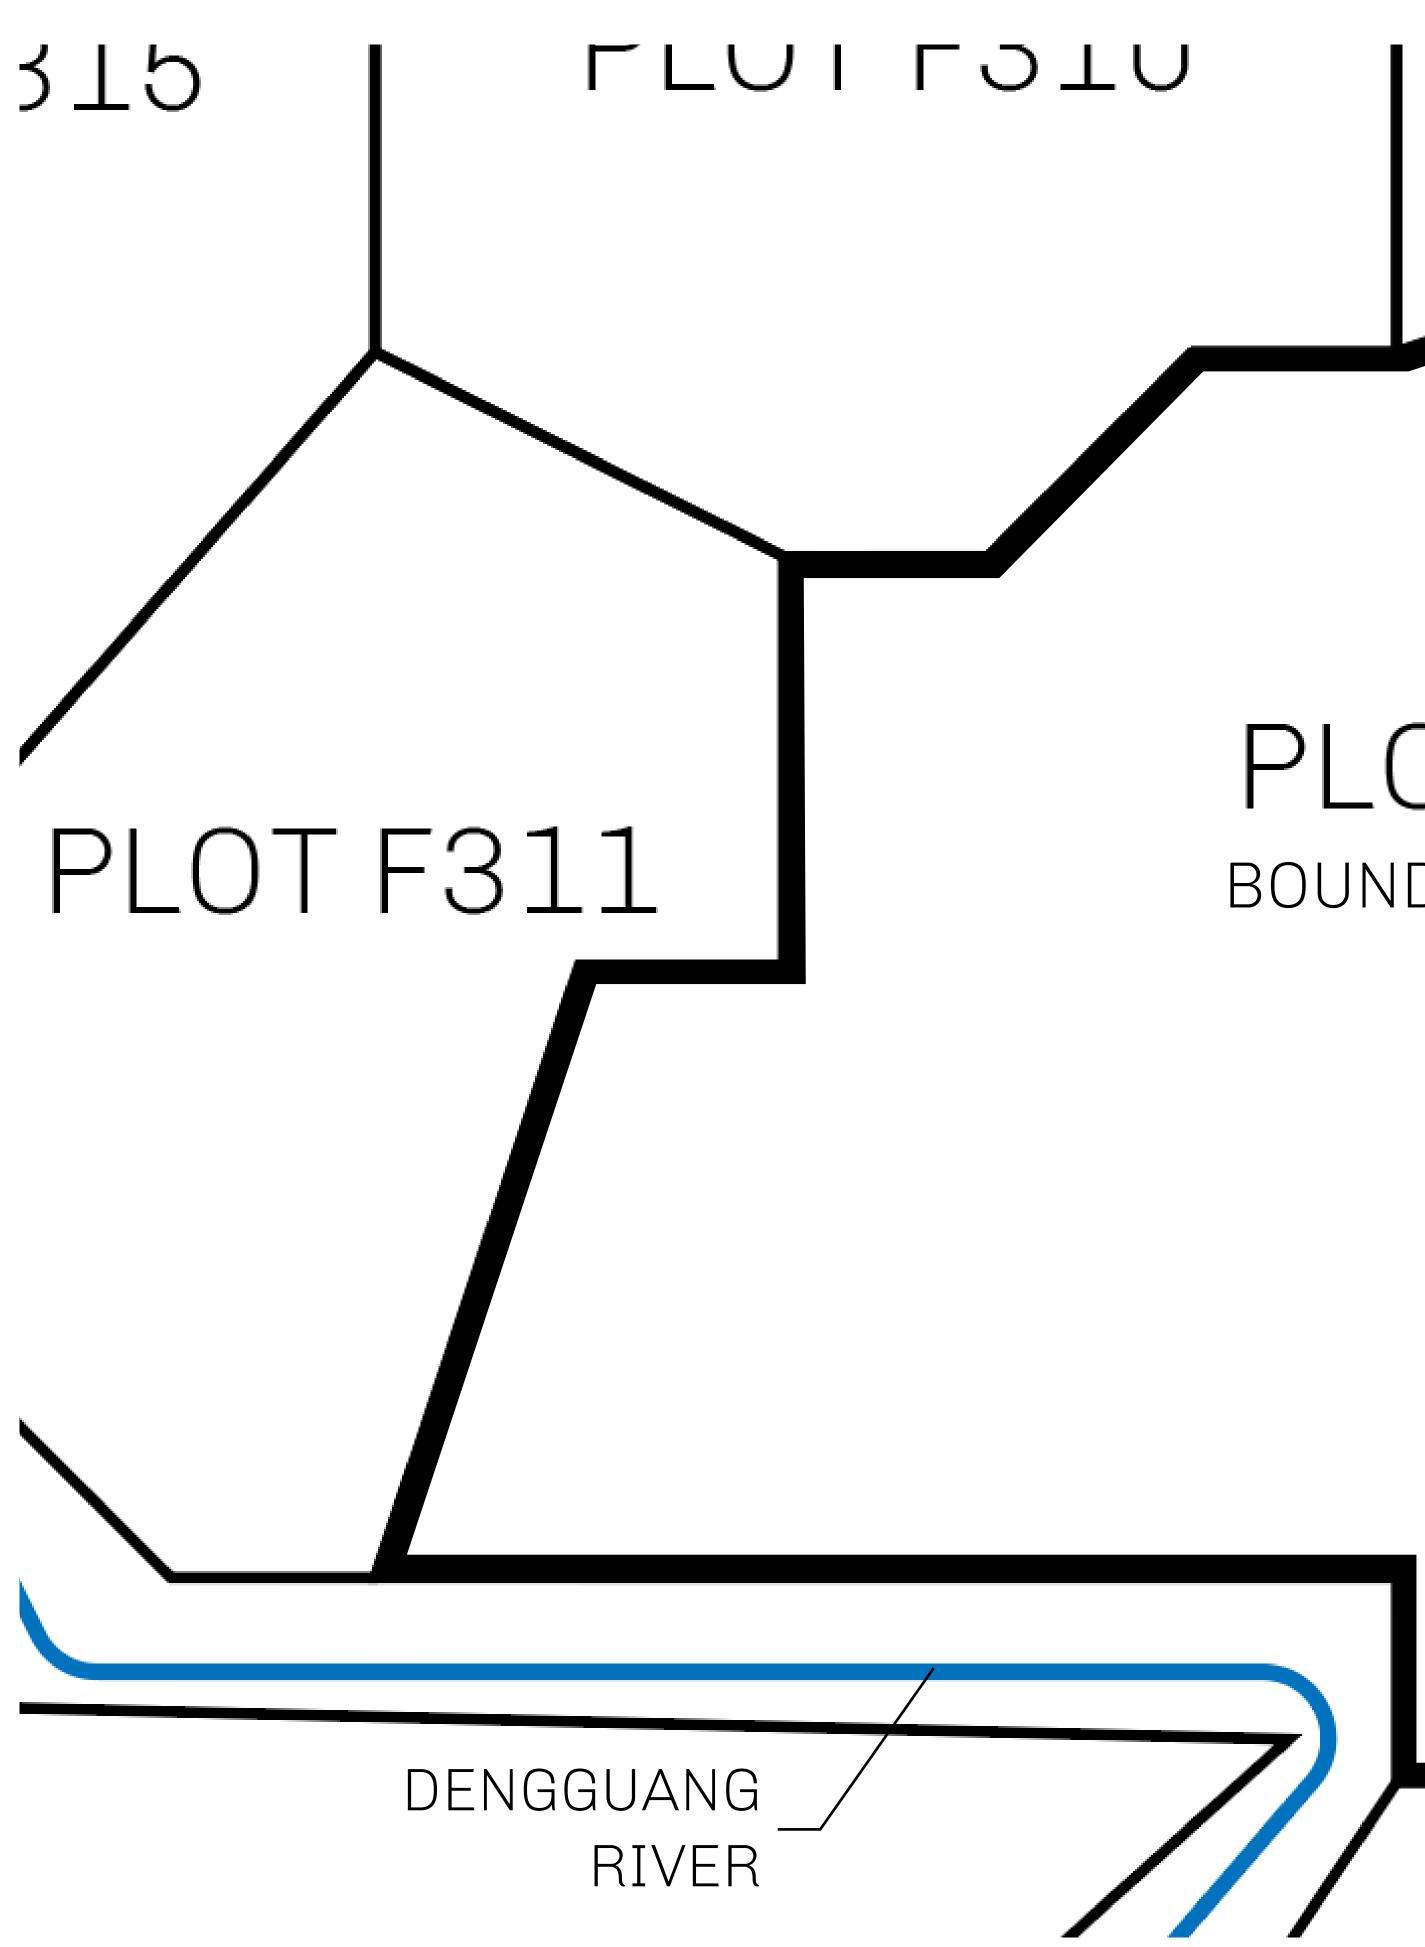

## PLOT F312 Boundary: 4.15 km

**OFFICIAL PERSPECTIVE SHEET FOR FILING** Indicate vantage point for each drawing. Copy and mark each sheet required prior to filing.

Guide - Vantage point should be indicated as shown in the diagram: