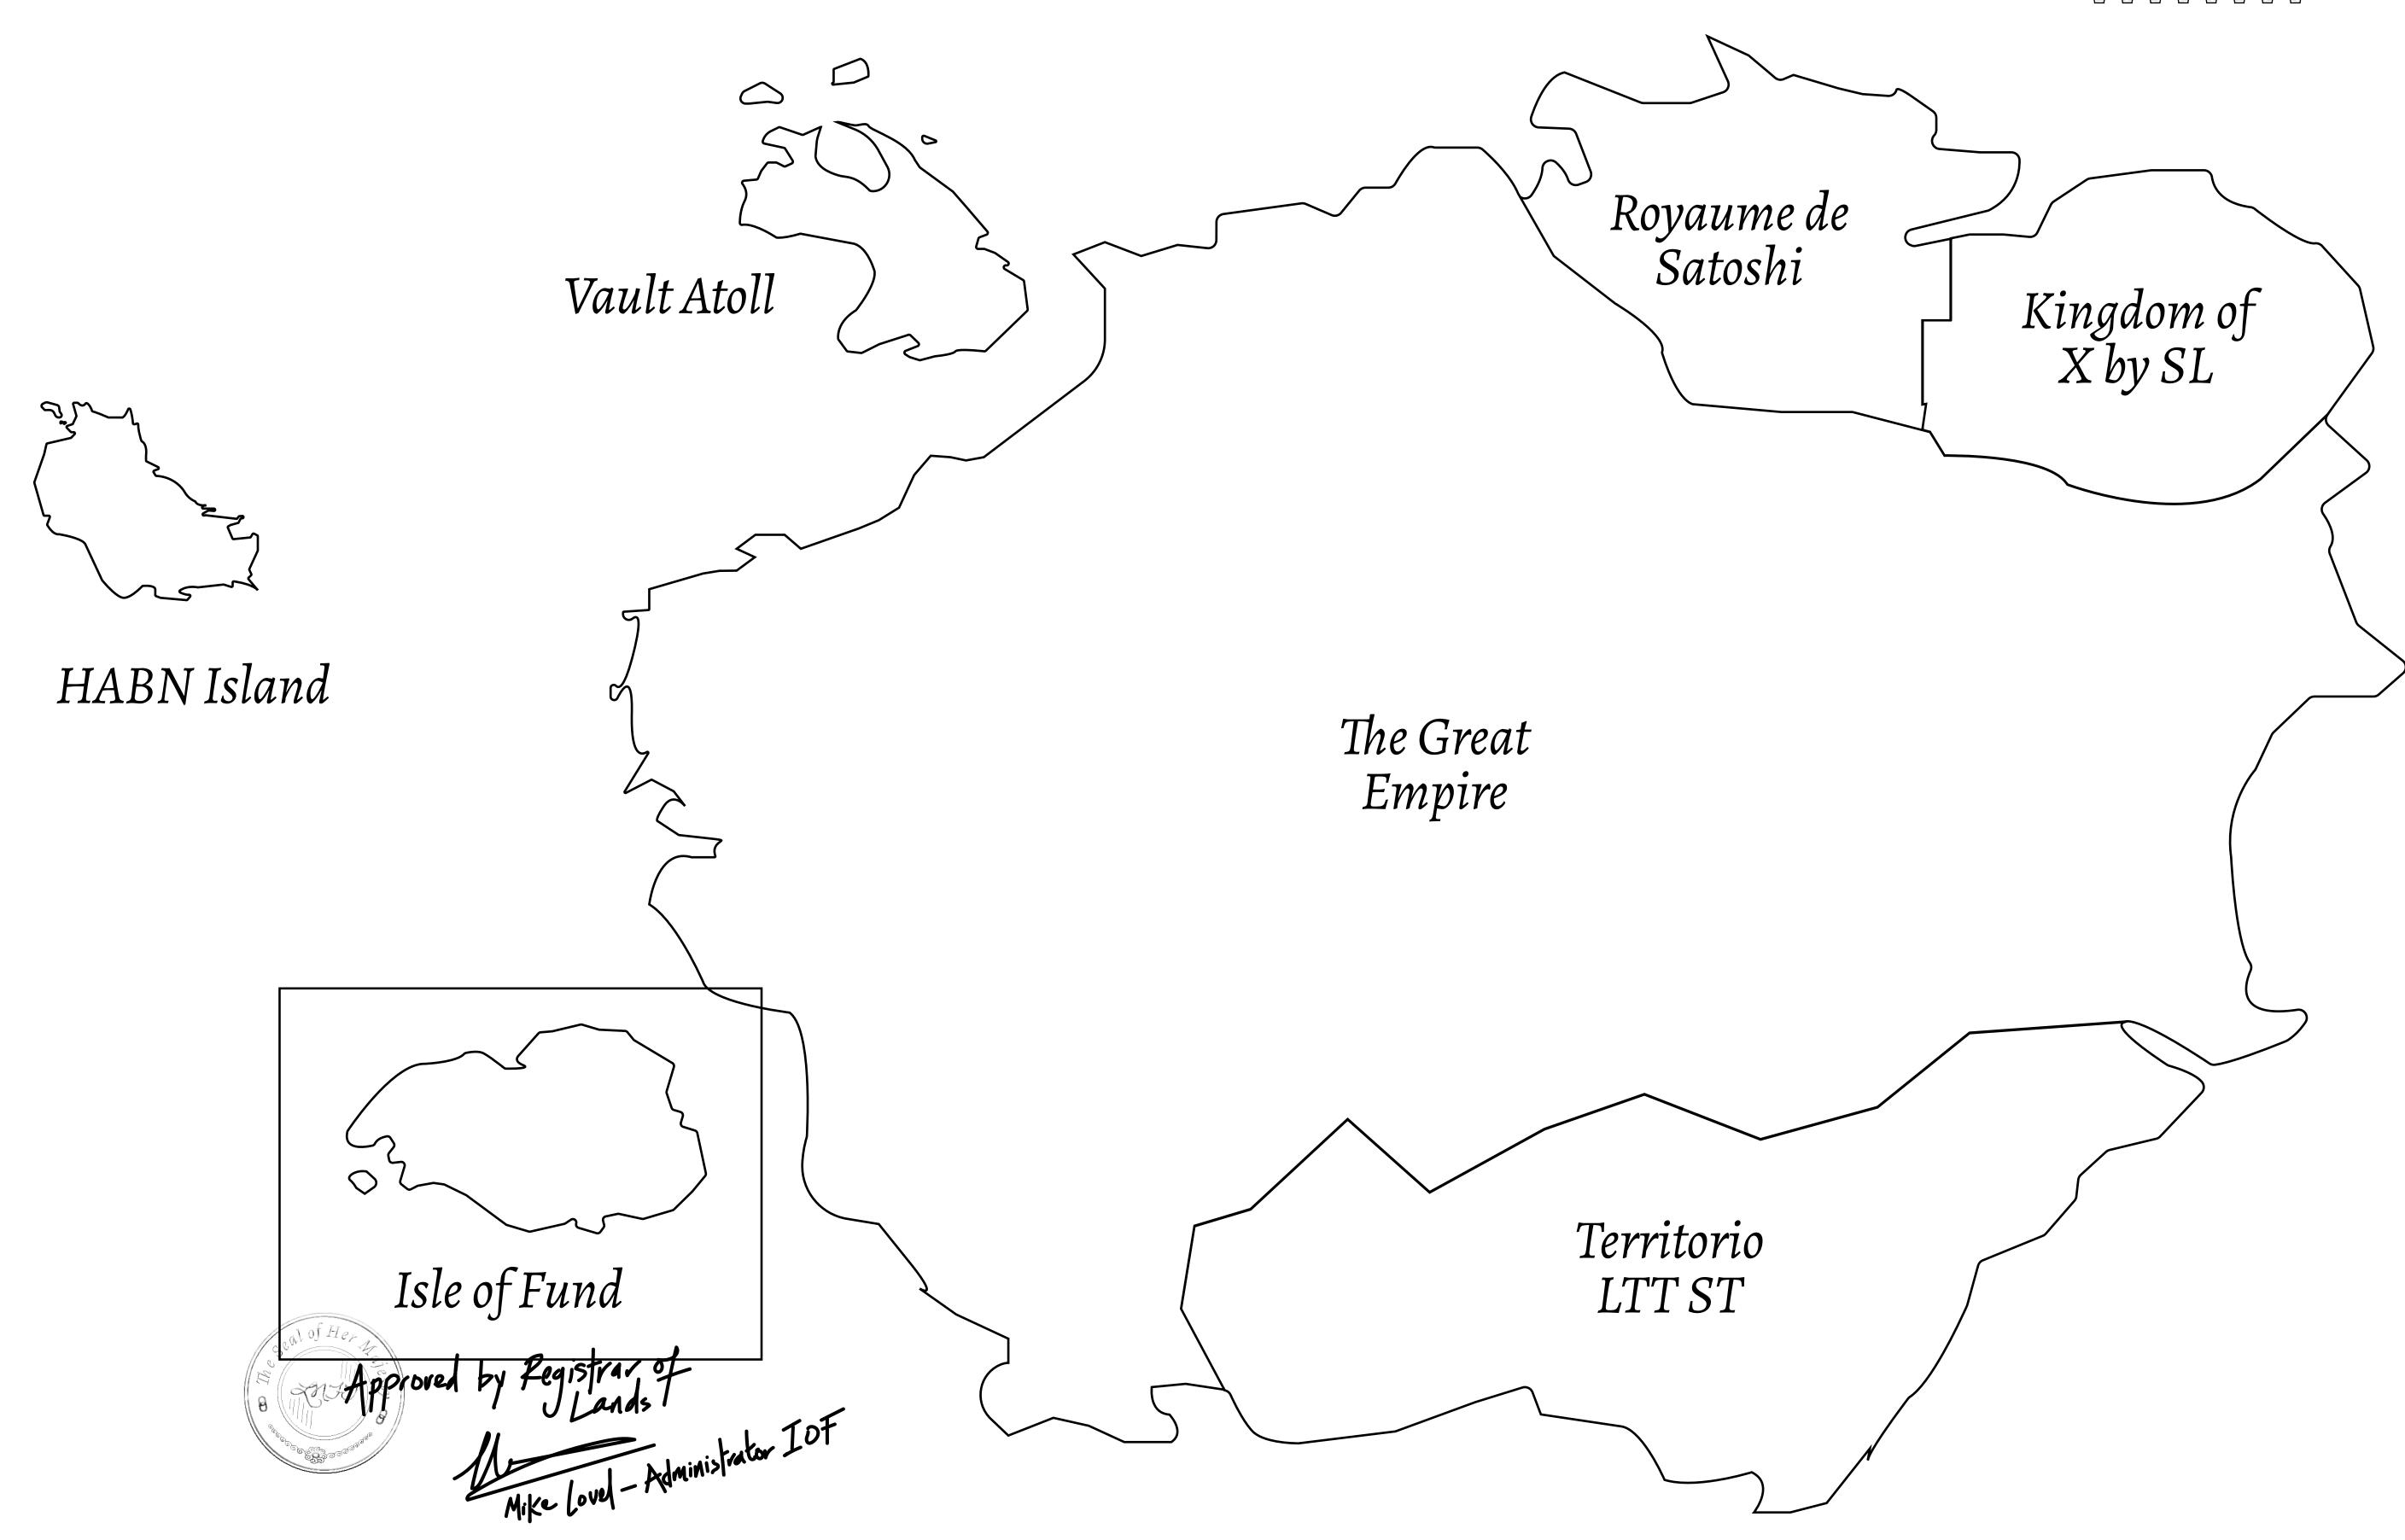

## GEOGRAPHY

COASTLINE
BORDERS
HIGHEST POINT
LOWEST POINT
PLOTS

SCALE

73.54 KM (45.70 MILES)

OCEAN

MOUNT PLUTUS +2349 M THE DWARF'S MINE -215 M

490 1:50000

OWNER ENTITLEMENT

## H.M. LNFT Land Registry ADMINISTRATIVE AREA ISLE OF FUND ISSUED 20 November 2021 J. SCALE 1/50000 Type W-IOF: Share of 0.1% of all BUN sales based on number of NFT Stories minted

(rewarded in Credits); Mint 4 NFT Stories