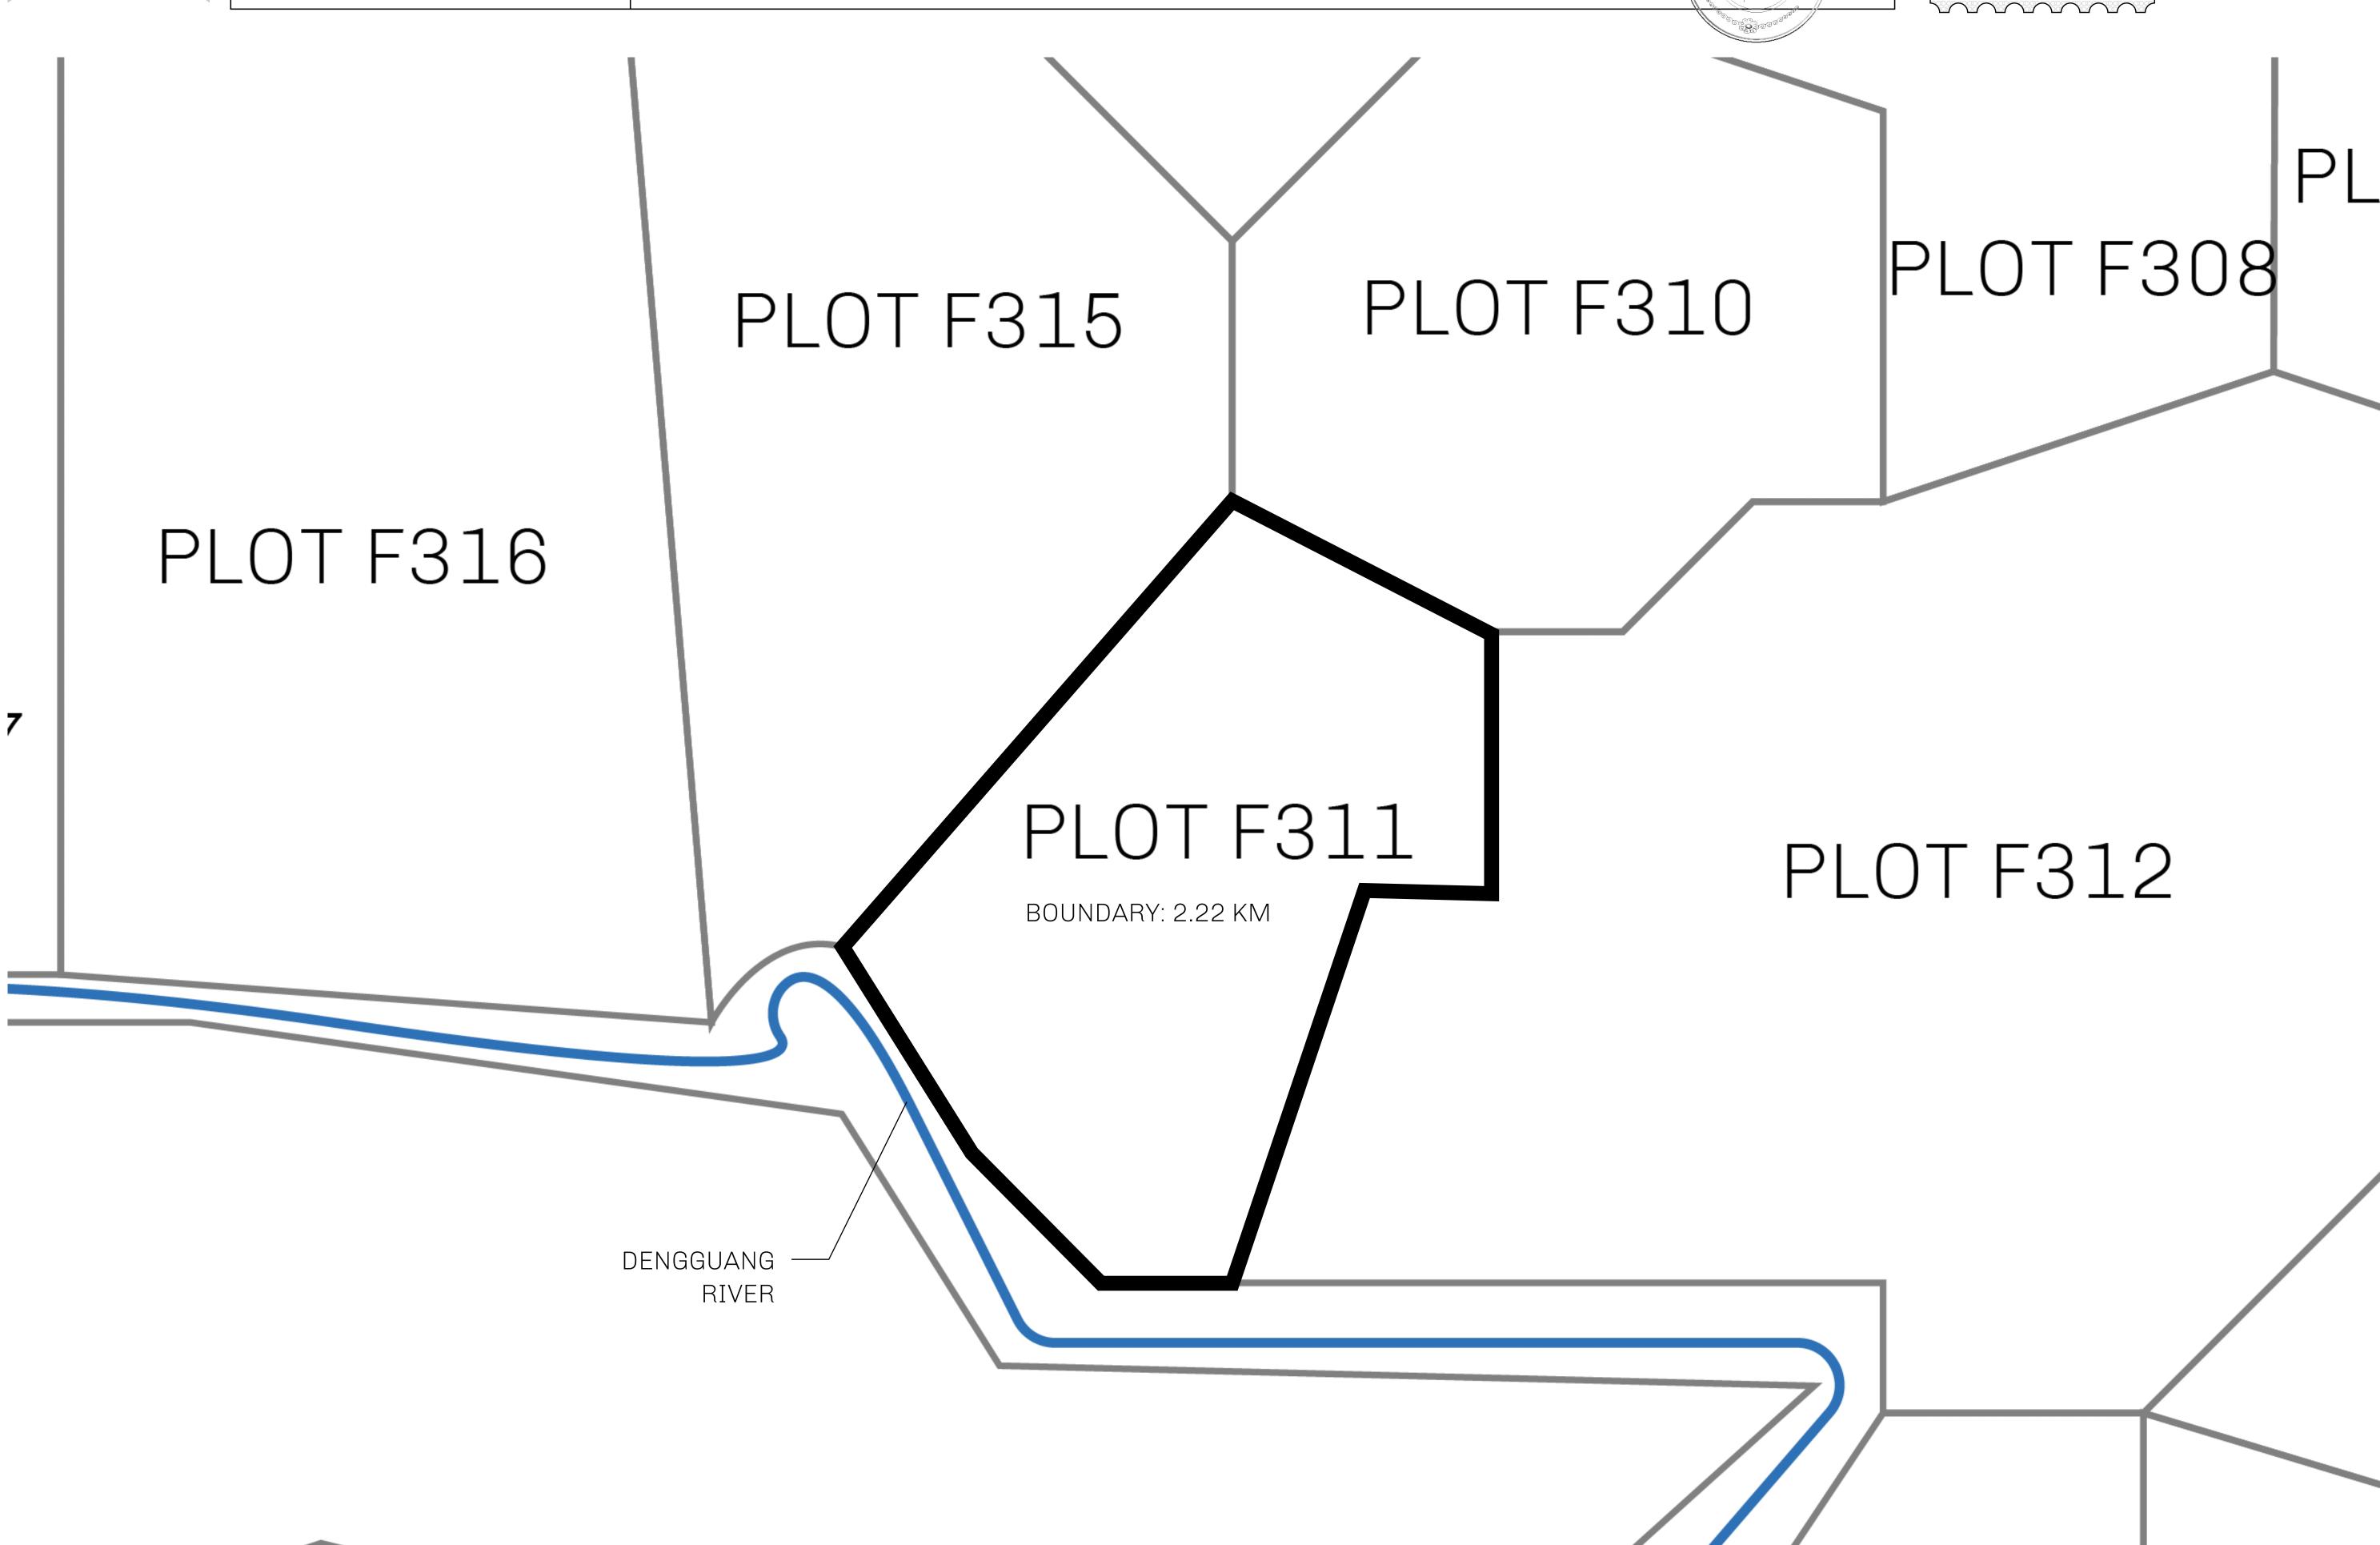

## H.M. LNFT Land Registry ADMINISTRATIVE AREA ISLE OF FUND ISSUED 20 November 2021 J. SCALE 1/50000 Type W-IOF: Share of 0.1% of all BUN sales based on number of NFT Stories minted

(rewarded in Credits); Mint 4 NFT Stories