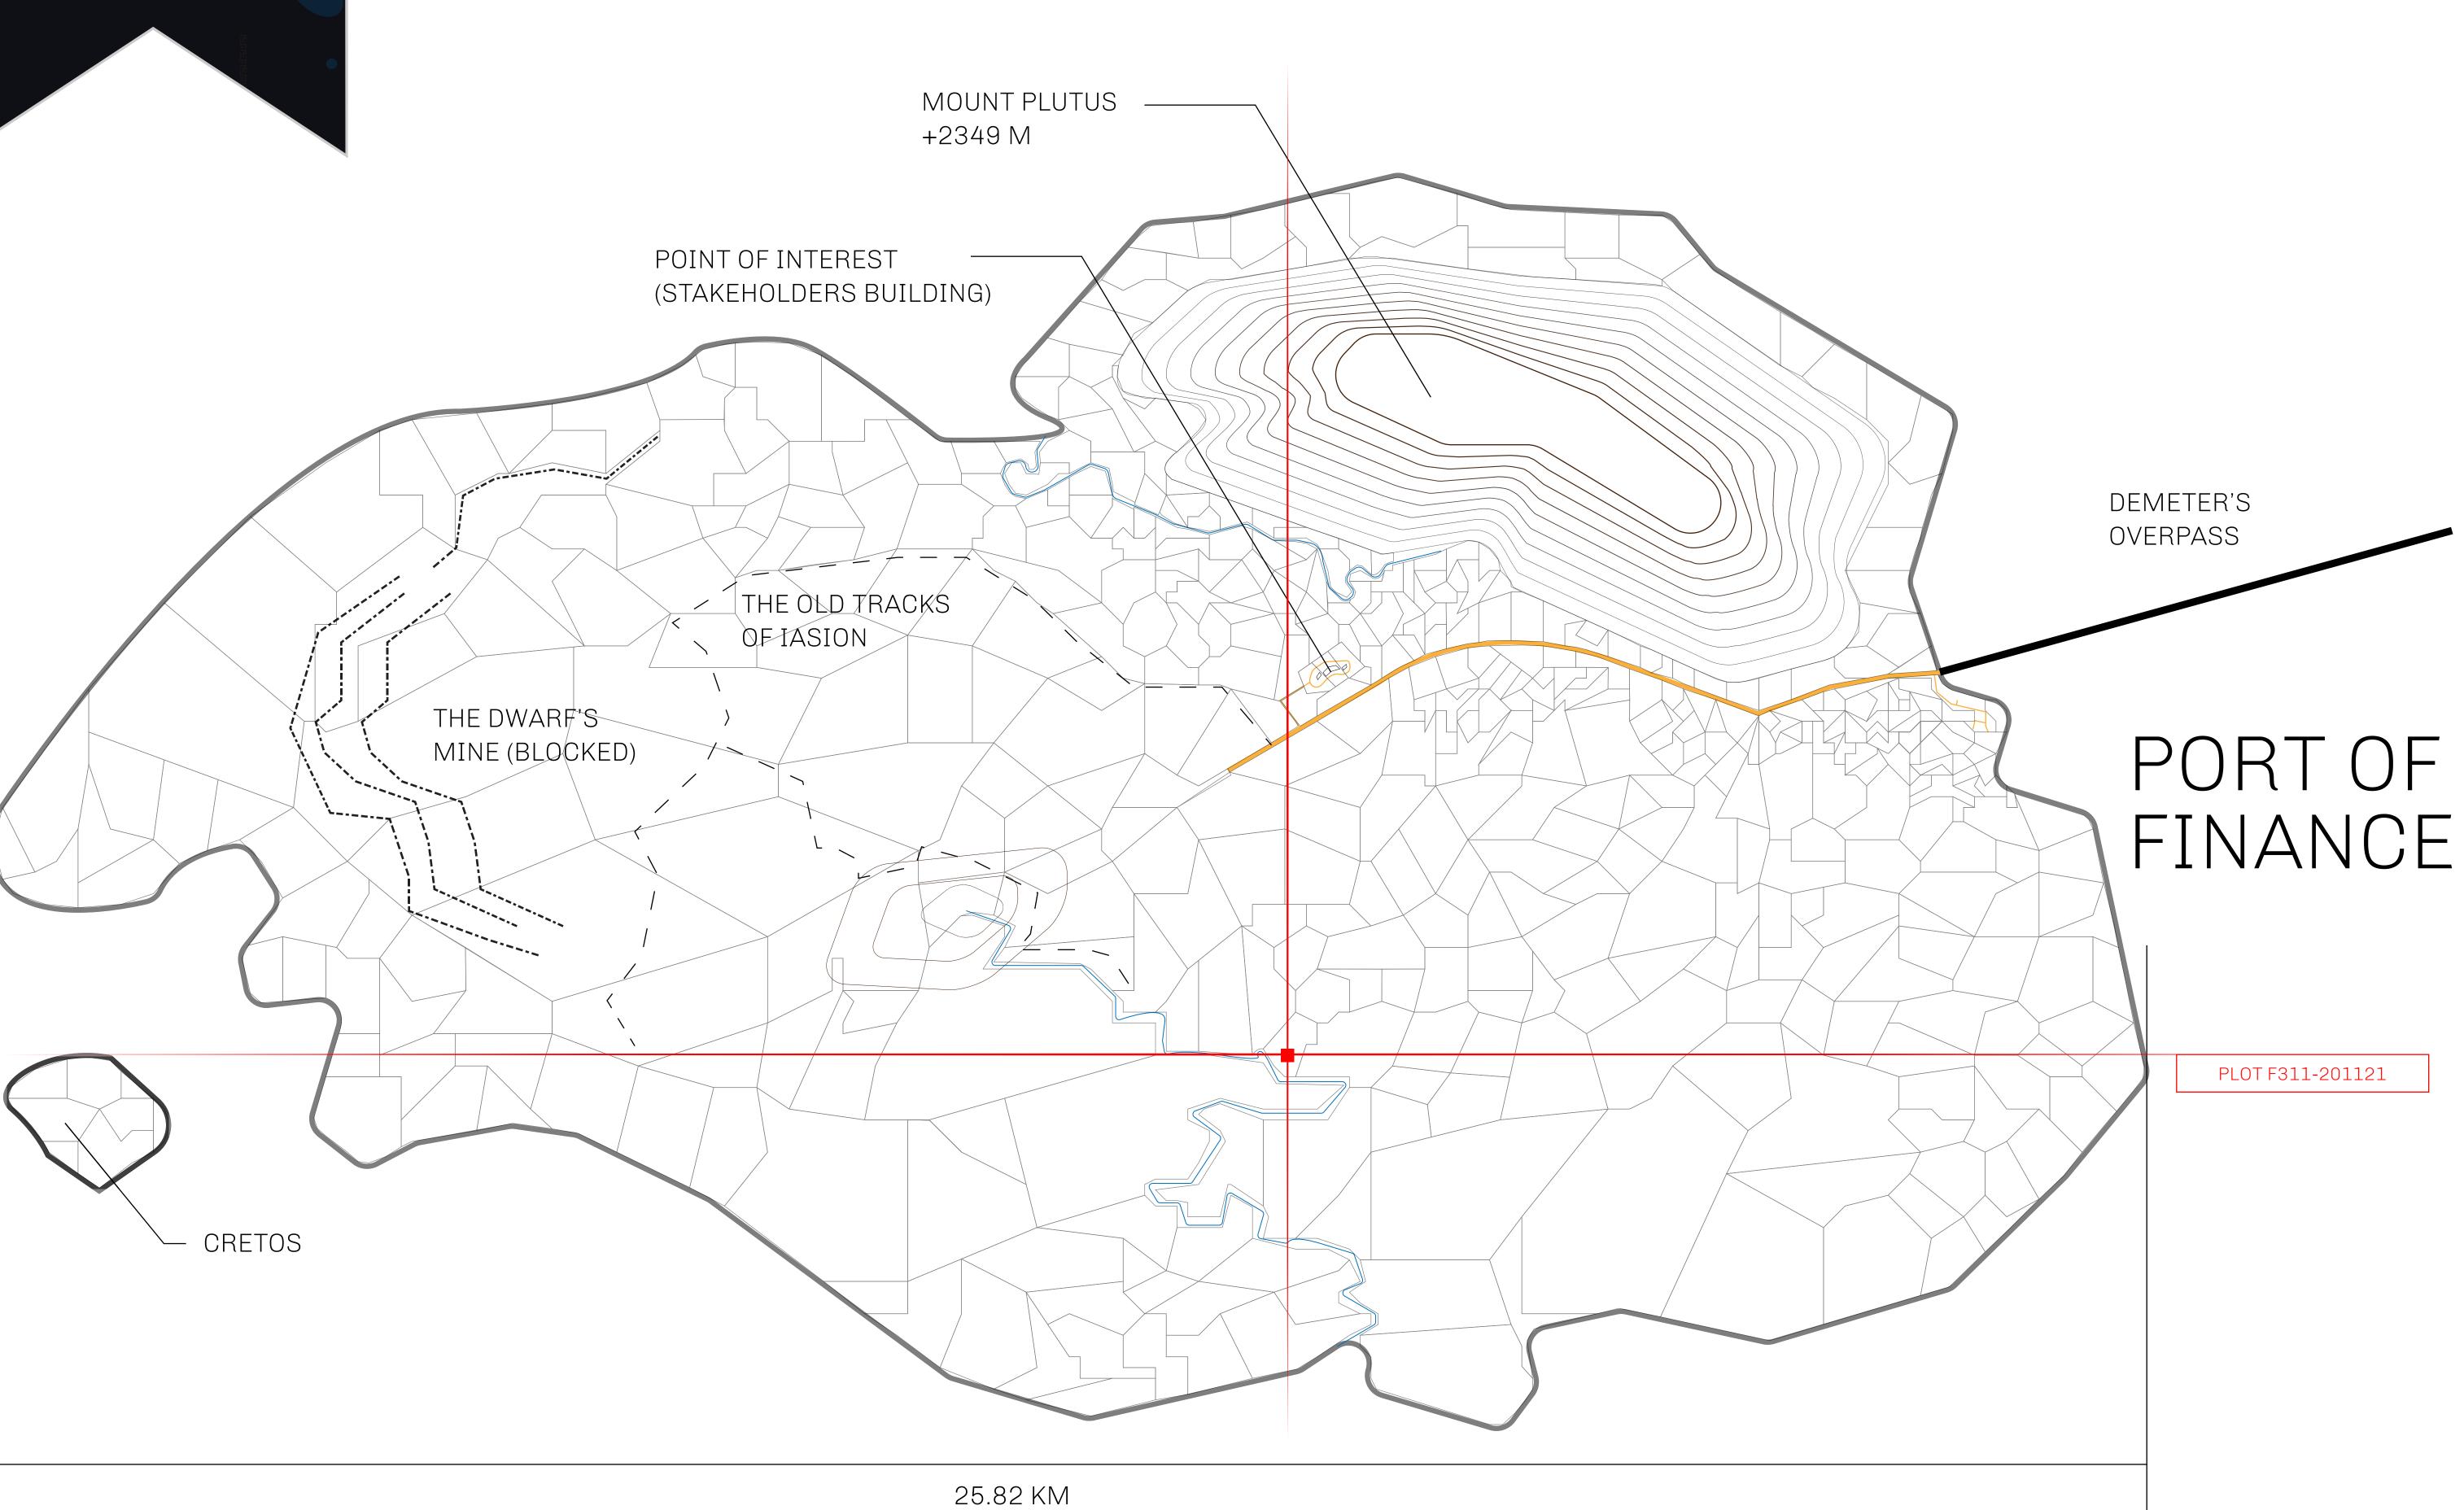

## THE FINANCIERS

Often known as the "paperwork" center of Loot NFT World, the Isle of Fund is the destination for landowners to manage their plots. Plots grant rights embodied in revenue-bearing NFTs (or RB-NFTs), such as minting of NFT stories, receiving USDC platform credit rewards from the World's economic activities, and more. Its people are the leaders in NFT-wrapped instrument experimentations which occurs at the Stakeholder's Building.

## GEOGRAPHY

COASTLINE
BORDERS
HIGHEST POINT
LOWEST POINT
PLOTS

SCALE

73.54 KM (45.70 MILES)

OCEAN

MOUNT PLUTUS +2349 M THE DWARF'S MINE -215 M

490 1:50000

OWNER ENTITLEMENT