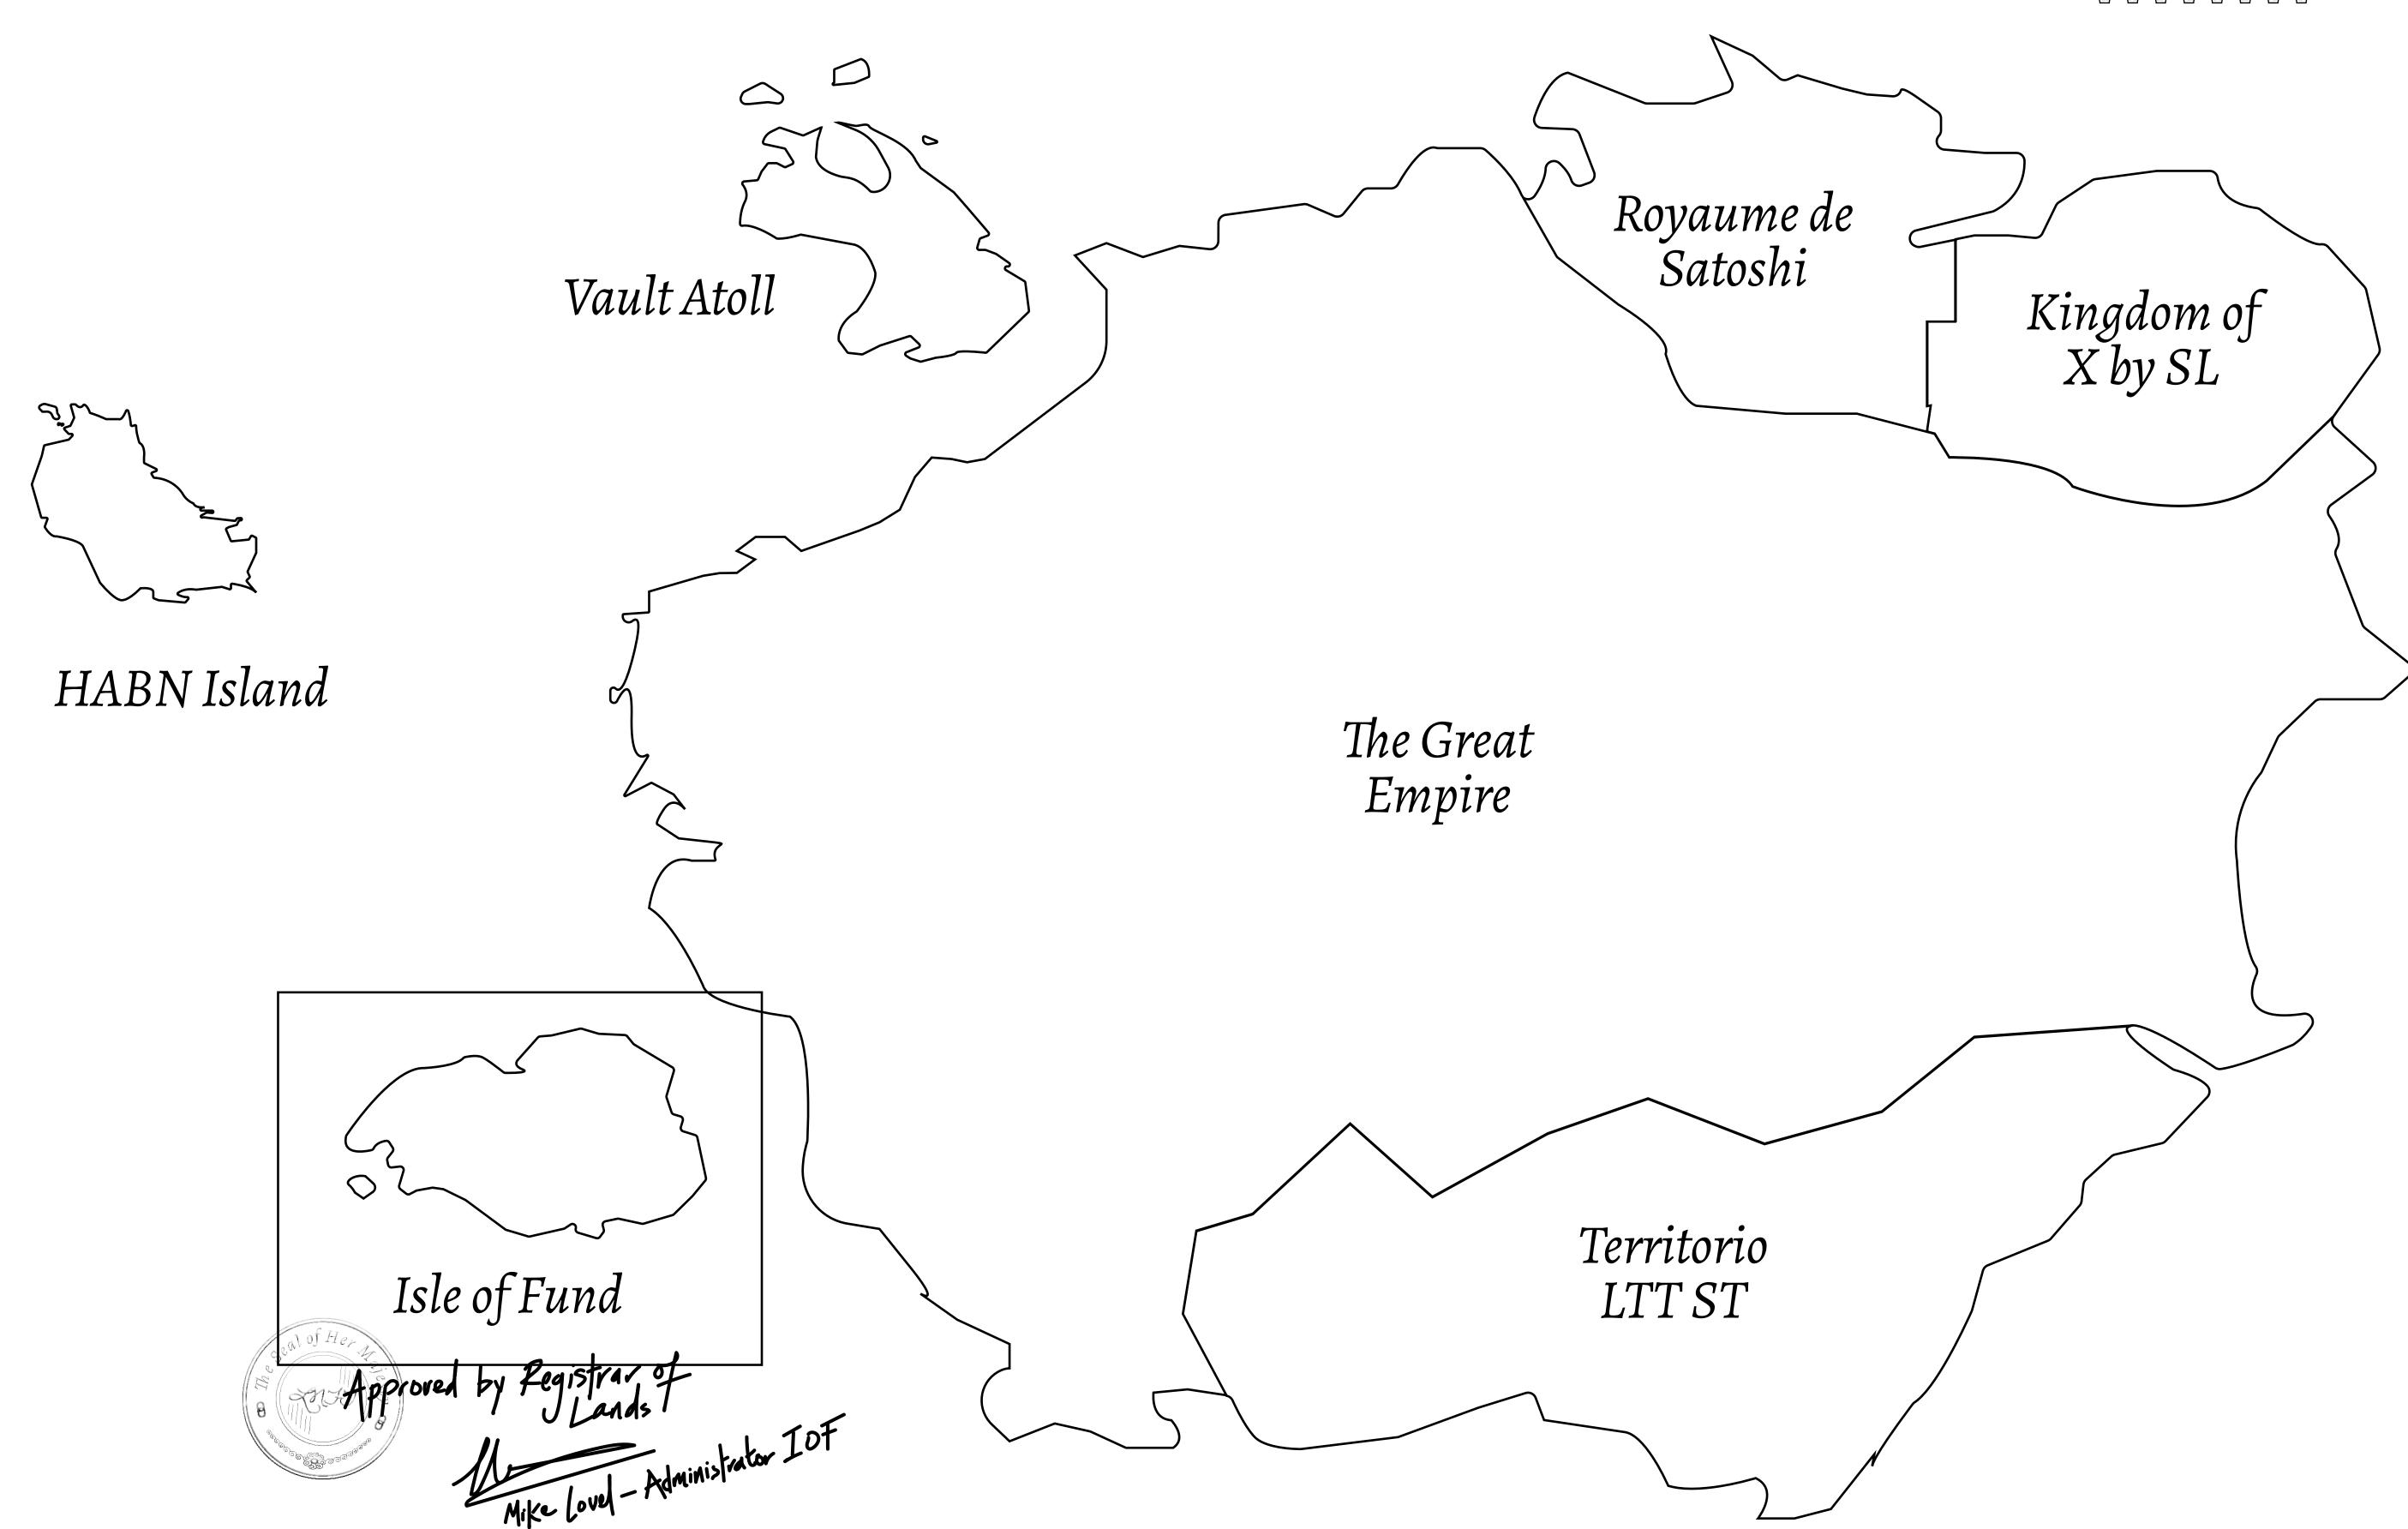

## THE FINANCIERS

Often known as the "paperwork" center of Loot NFT World, the Isle of Fund is the destination for landowners to manage their plots. Plots grant rights embodied in revenue-bearing NFTs (or RB-NFTs), such as minting of NFT stories, receiving USDC platform credit rewards from the World's economic activities, and more. Its people are the leaders in NFT-wrapped instrument experimentations which occurs at the Stakeholder's Building.

## GEOGRAPHY

COASTLINE BORDERS HIGHEST POINT PLOTS

73.54 KM (45.70 MILES) OCEAN MOUNT PLUTUS +2349 M