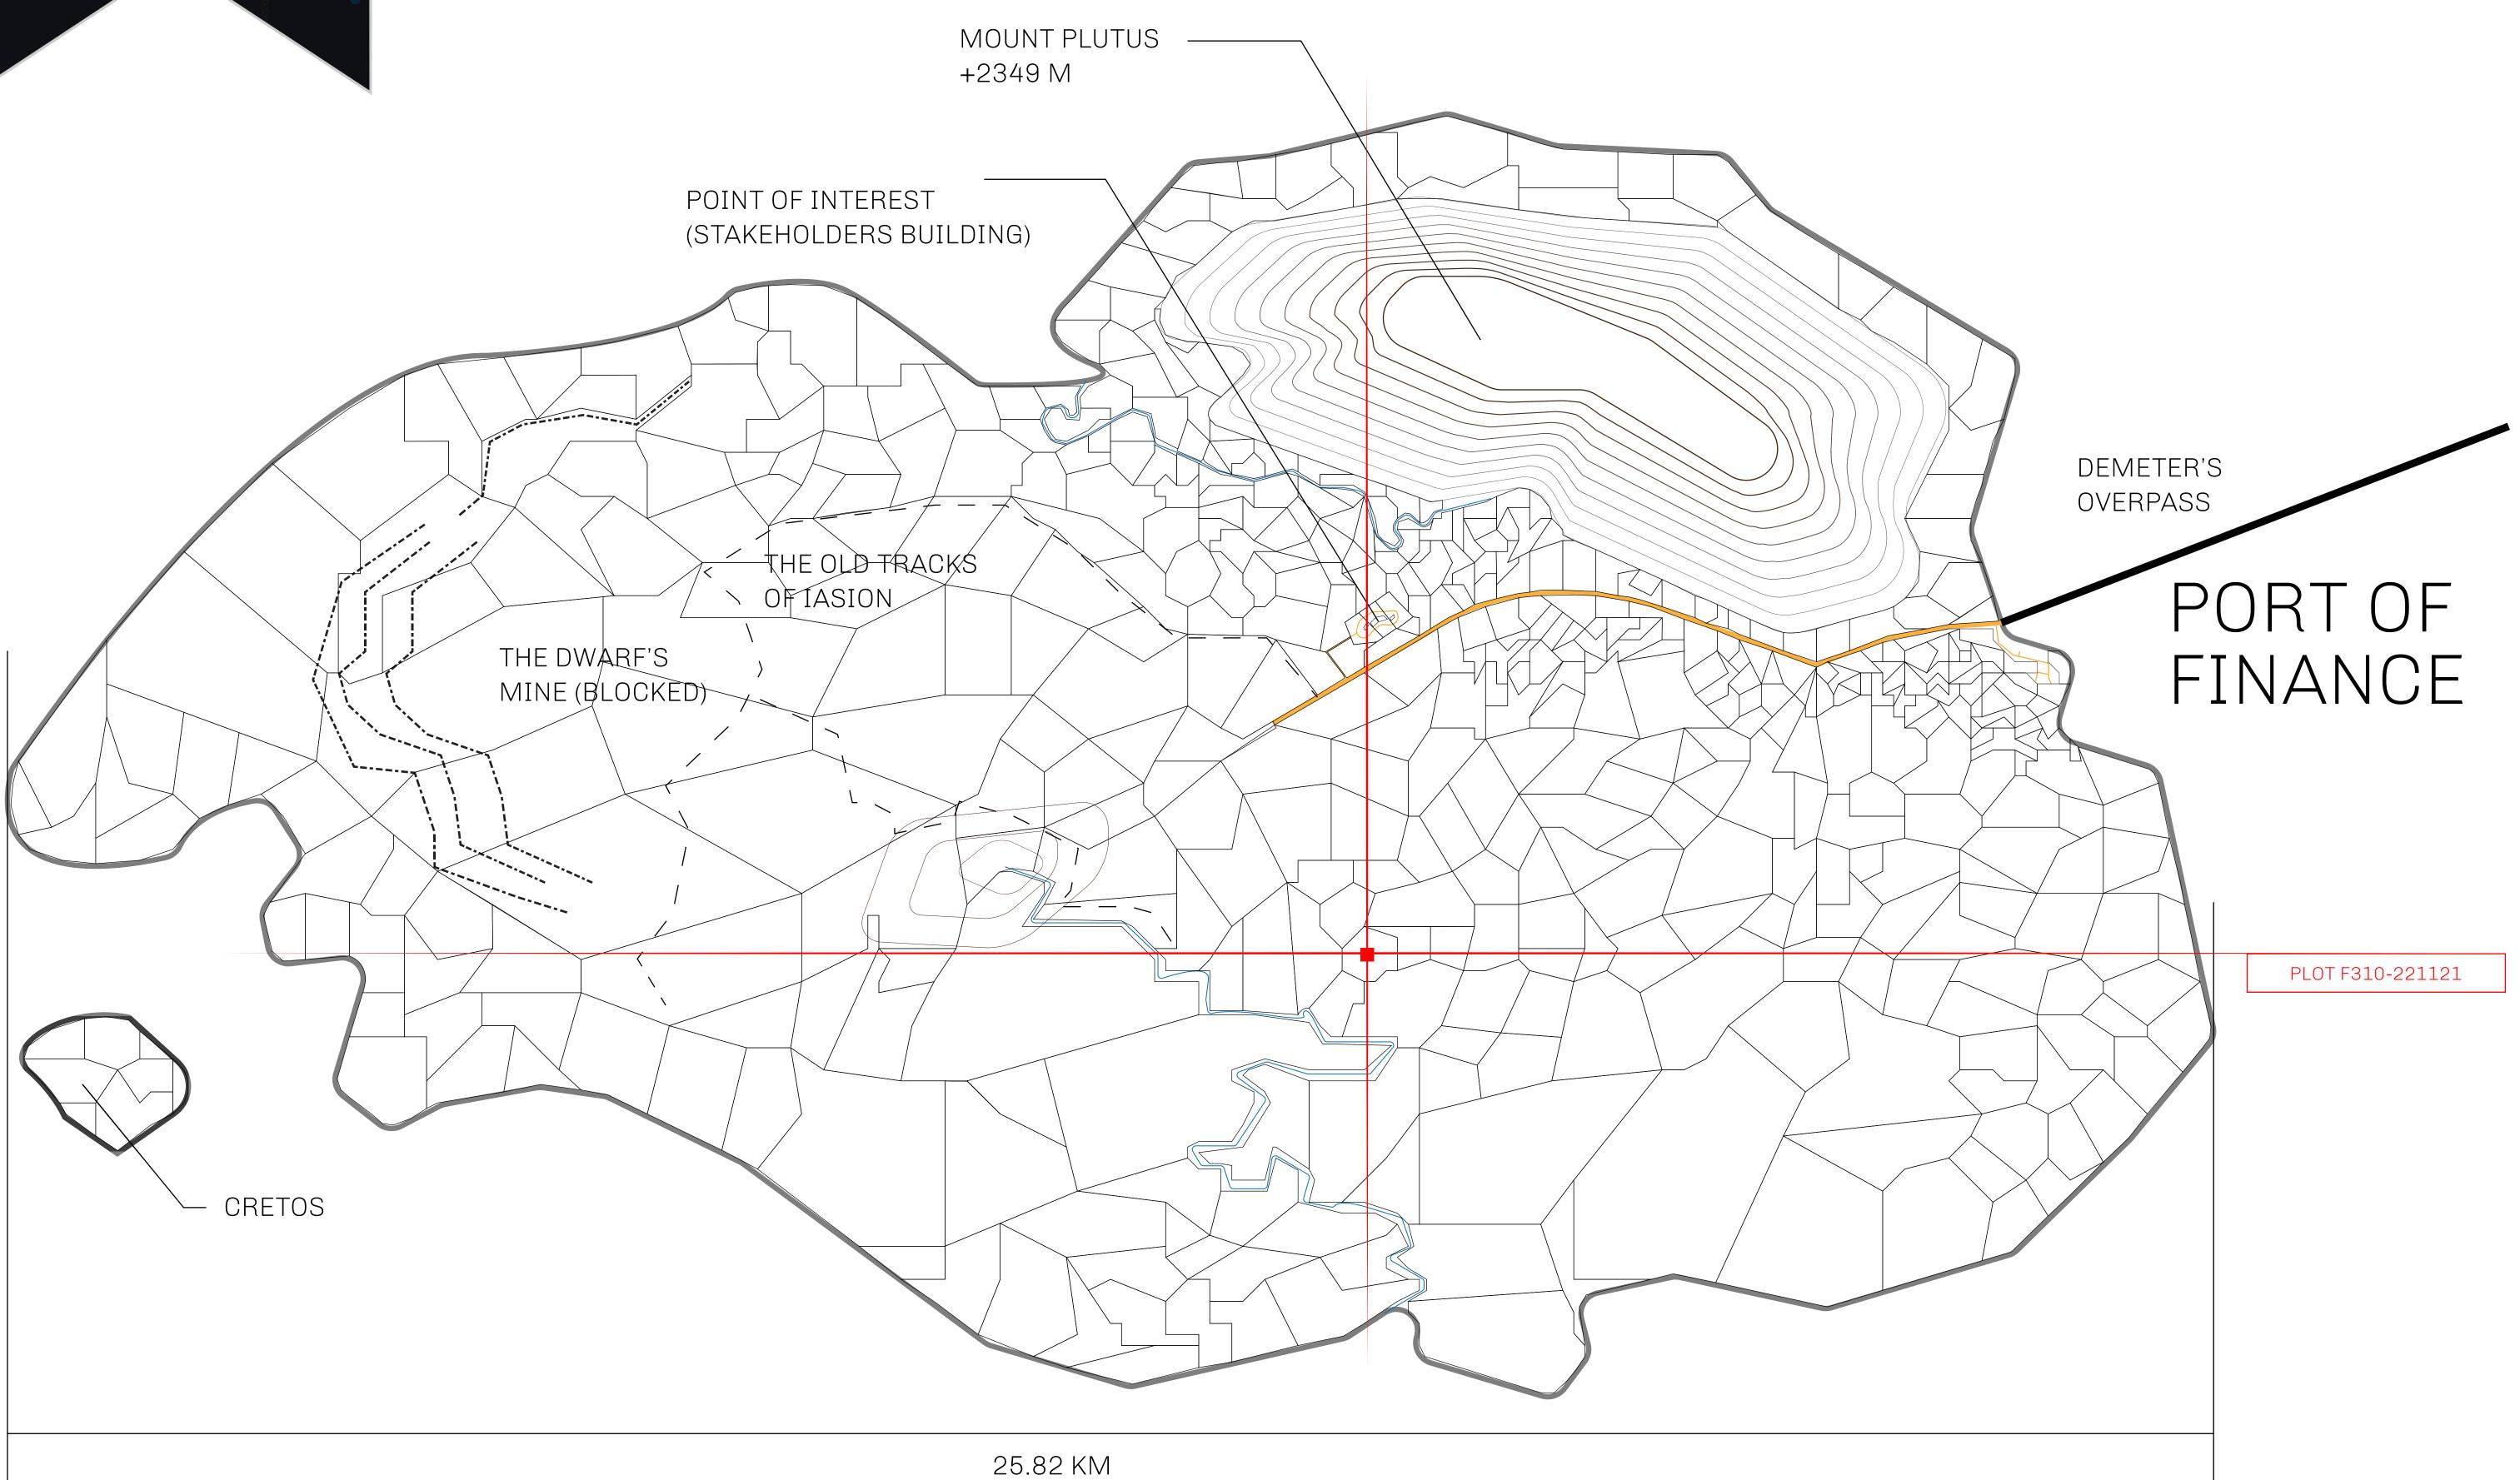

## THE FINANCIERS

Often known as the "paperwork" center of Loot NFT World, the Isle of Fund is the destination for landowners to manage their plots. Plots grant rights embodied in revenue-bearing NFTs (or RB-NFTs), such as minting of NFT stories, receiving USDC platform credit rewards from the World's economic activities, and more. Its people are the leaders in NFT-wrapped instrument experimentations which occurs at the Stakeholder's Building.

## GEOGRAPHY

COASTLINE BORDERS HIGHEST POINT PLOTS

73.54 KM (45.70 MILES) OCEAN MOUNT PLUTUS +2349 M

## H.M. LNFT Land Registry

F310-221121

TITLE NUMBER

ADMINISTRATIVE AREA

ISLE OF FUND

ISSUED 22 November 2021

SCALE **1/50000** 

OWNER ENTITLEMENT