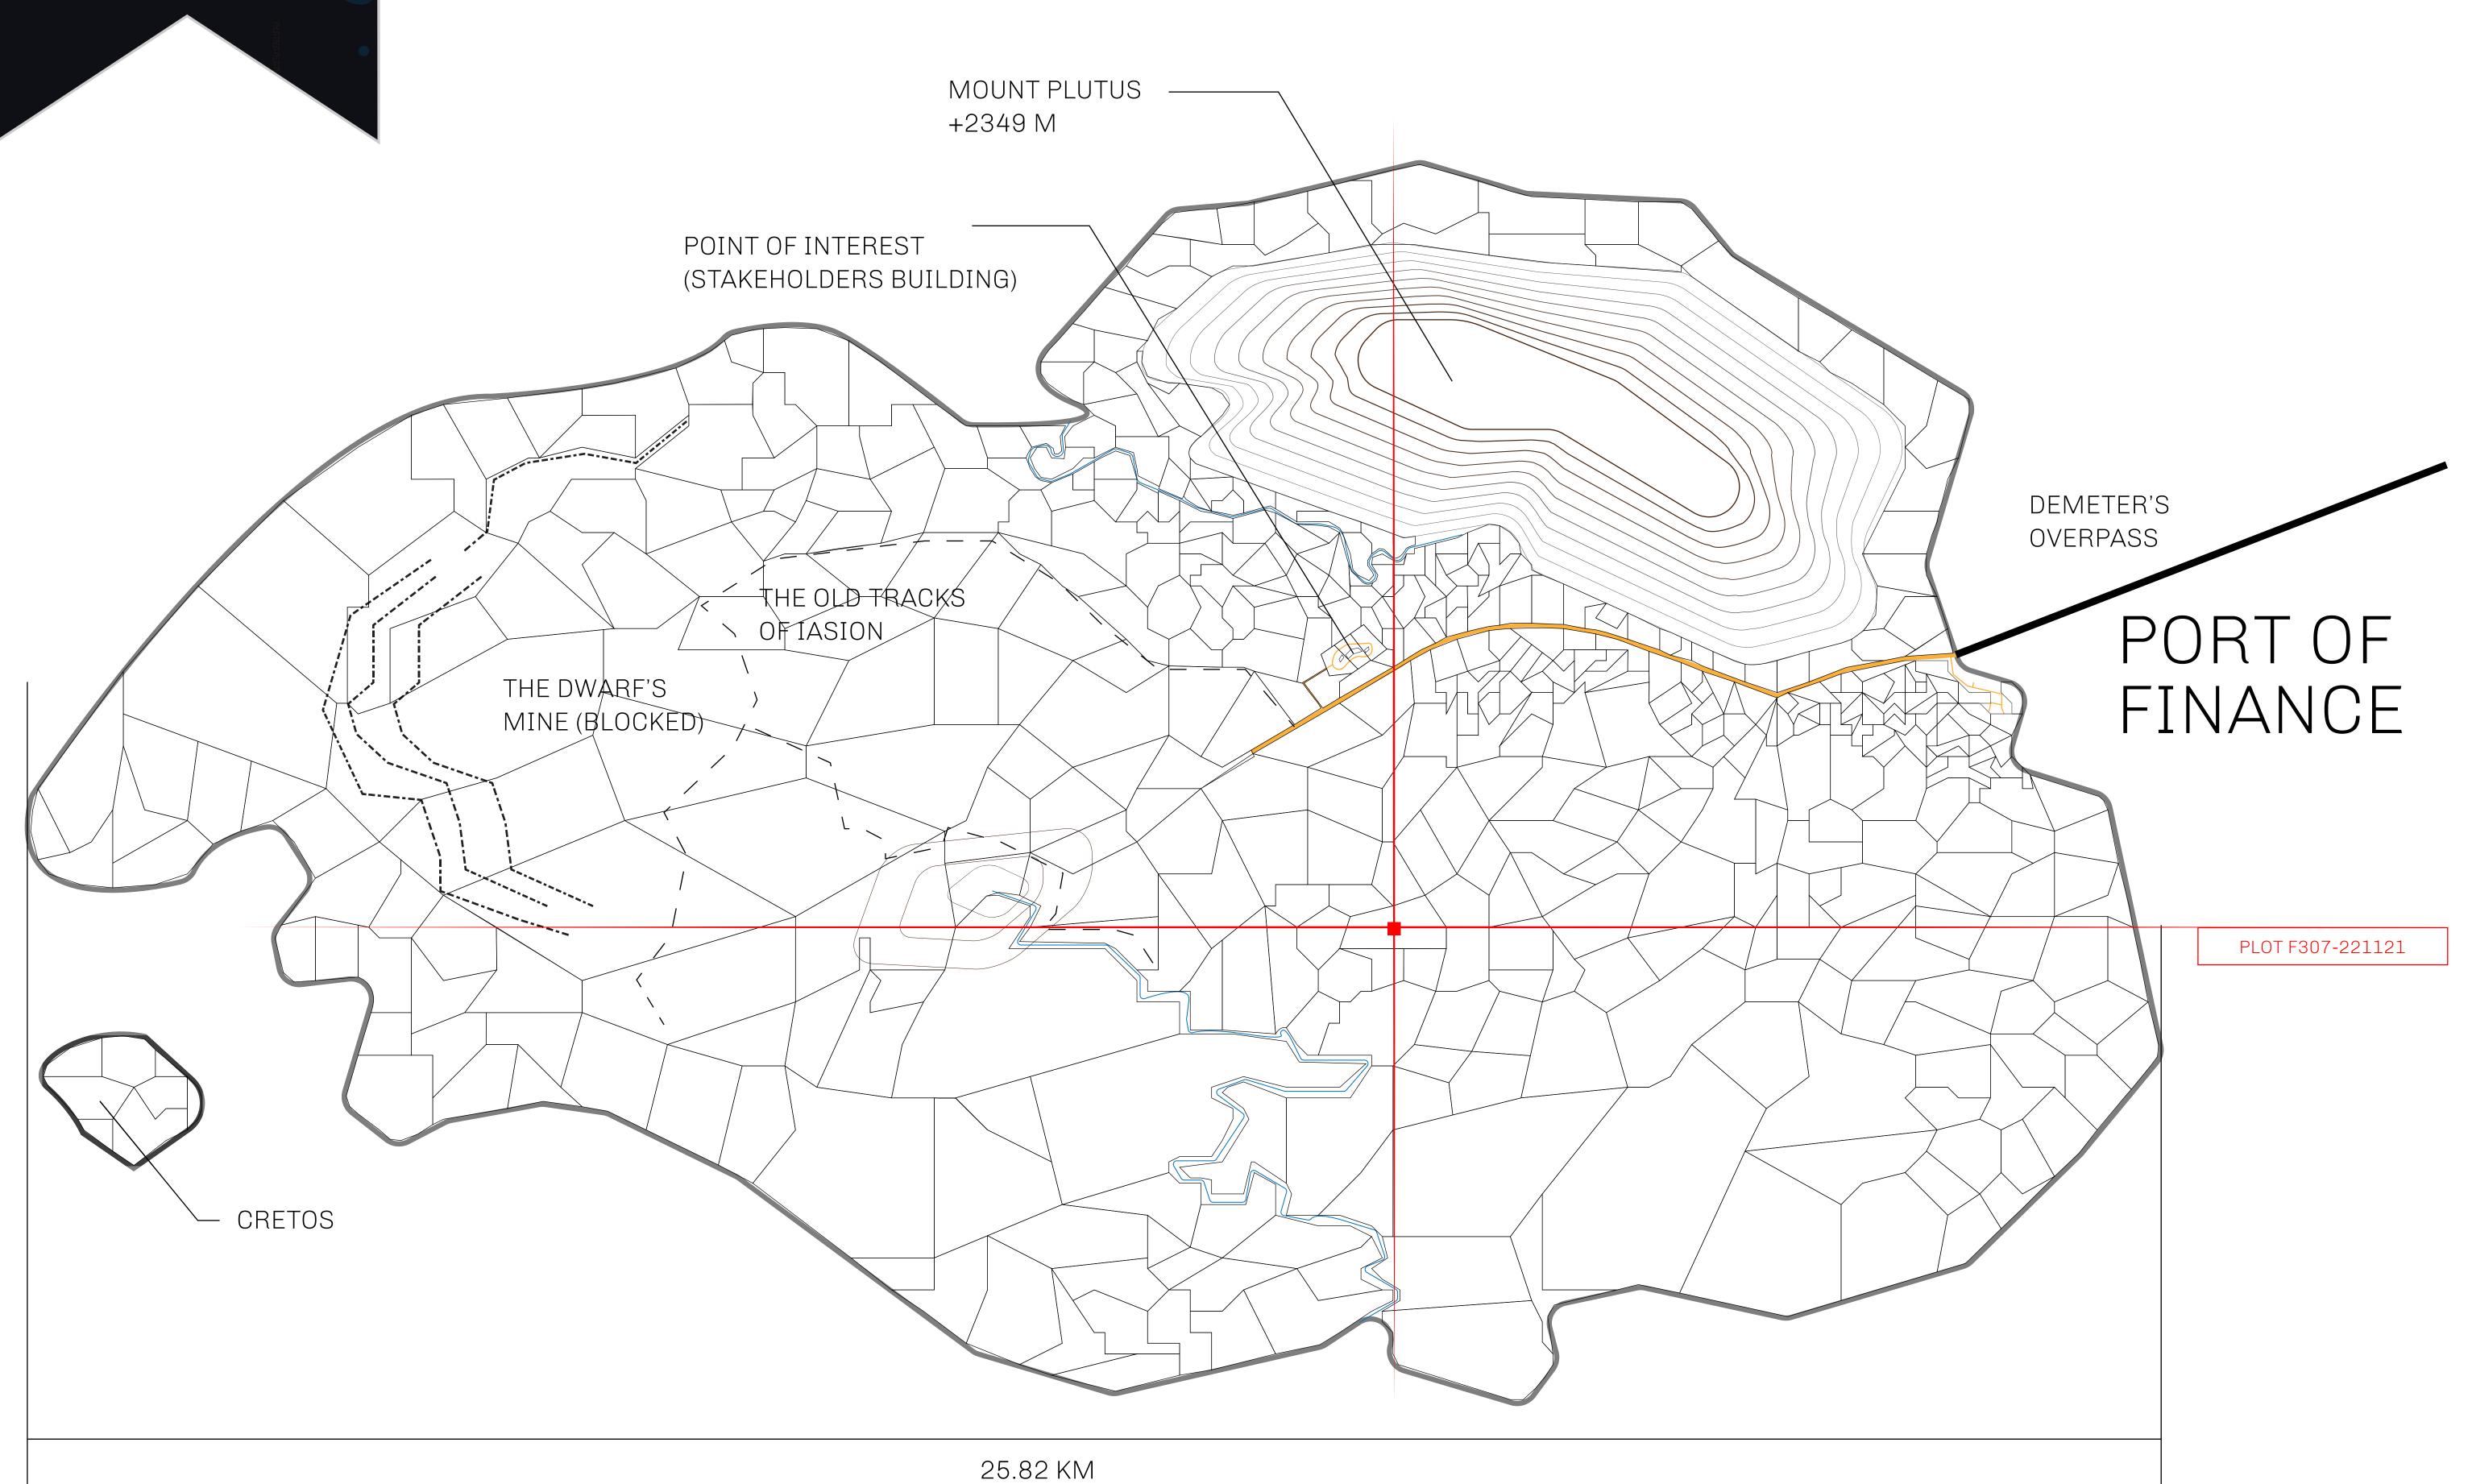

## THE FINANCIERS

Often known as the "paperwork" center of Loot NFT World, the Isle of Fund is the destination for landowners to manage their plots. Plots grant rights embodied in revenue-bearing NFTs (or RB-NFTs), such as minting of NFT stories, receiving USDC platform credit rewards from the World's economic activities, and more. Its people are the leaders in NFT-wrapped instrument experimentations which occurs at the Stakeholder's Building.

## GEOGRAPHY

COASTLINE
BORDERS
HIGHEST POINT
LOWEST POINT
PLOTS
SCALE

73.54 KM (45.70 MILES)

OCEAN

MOUNT PLUTUS +2349 M

THE DWARF'S MINE -215 M

490

1:50000