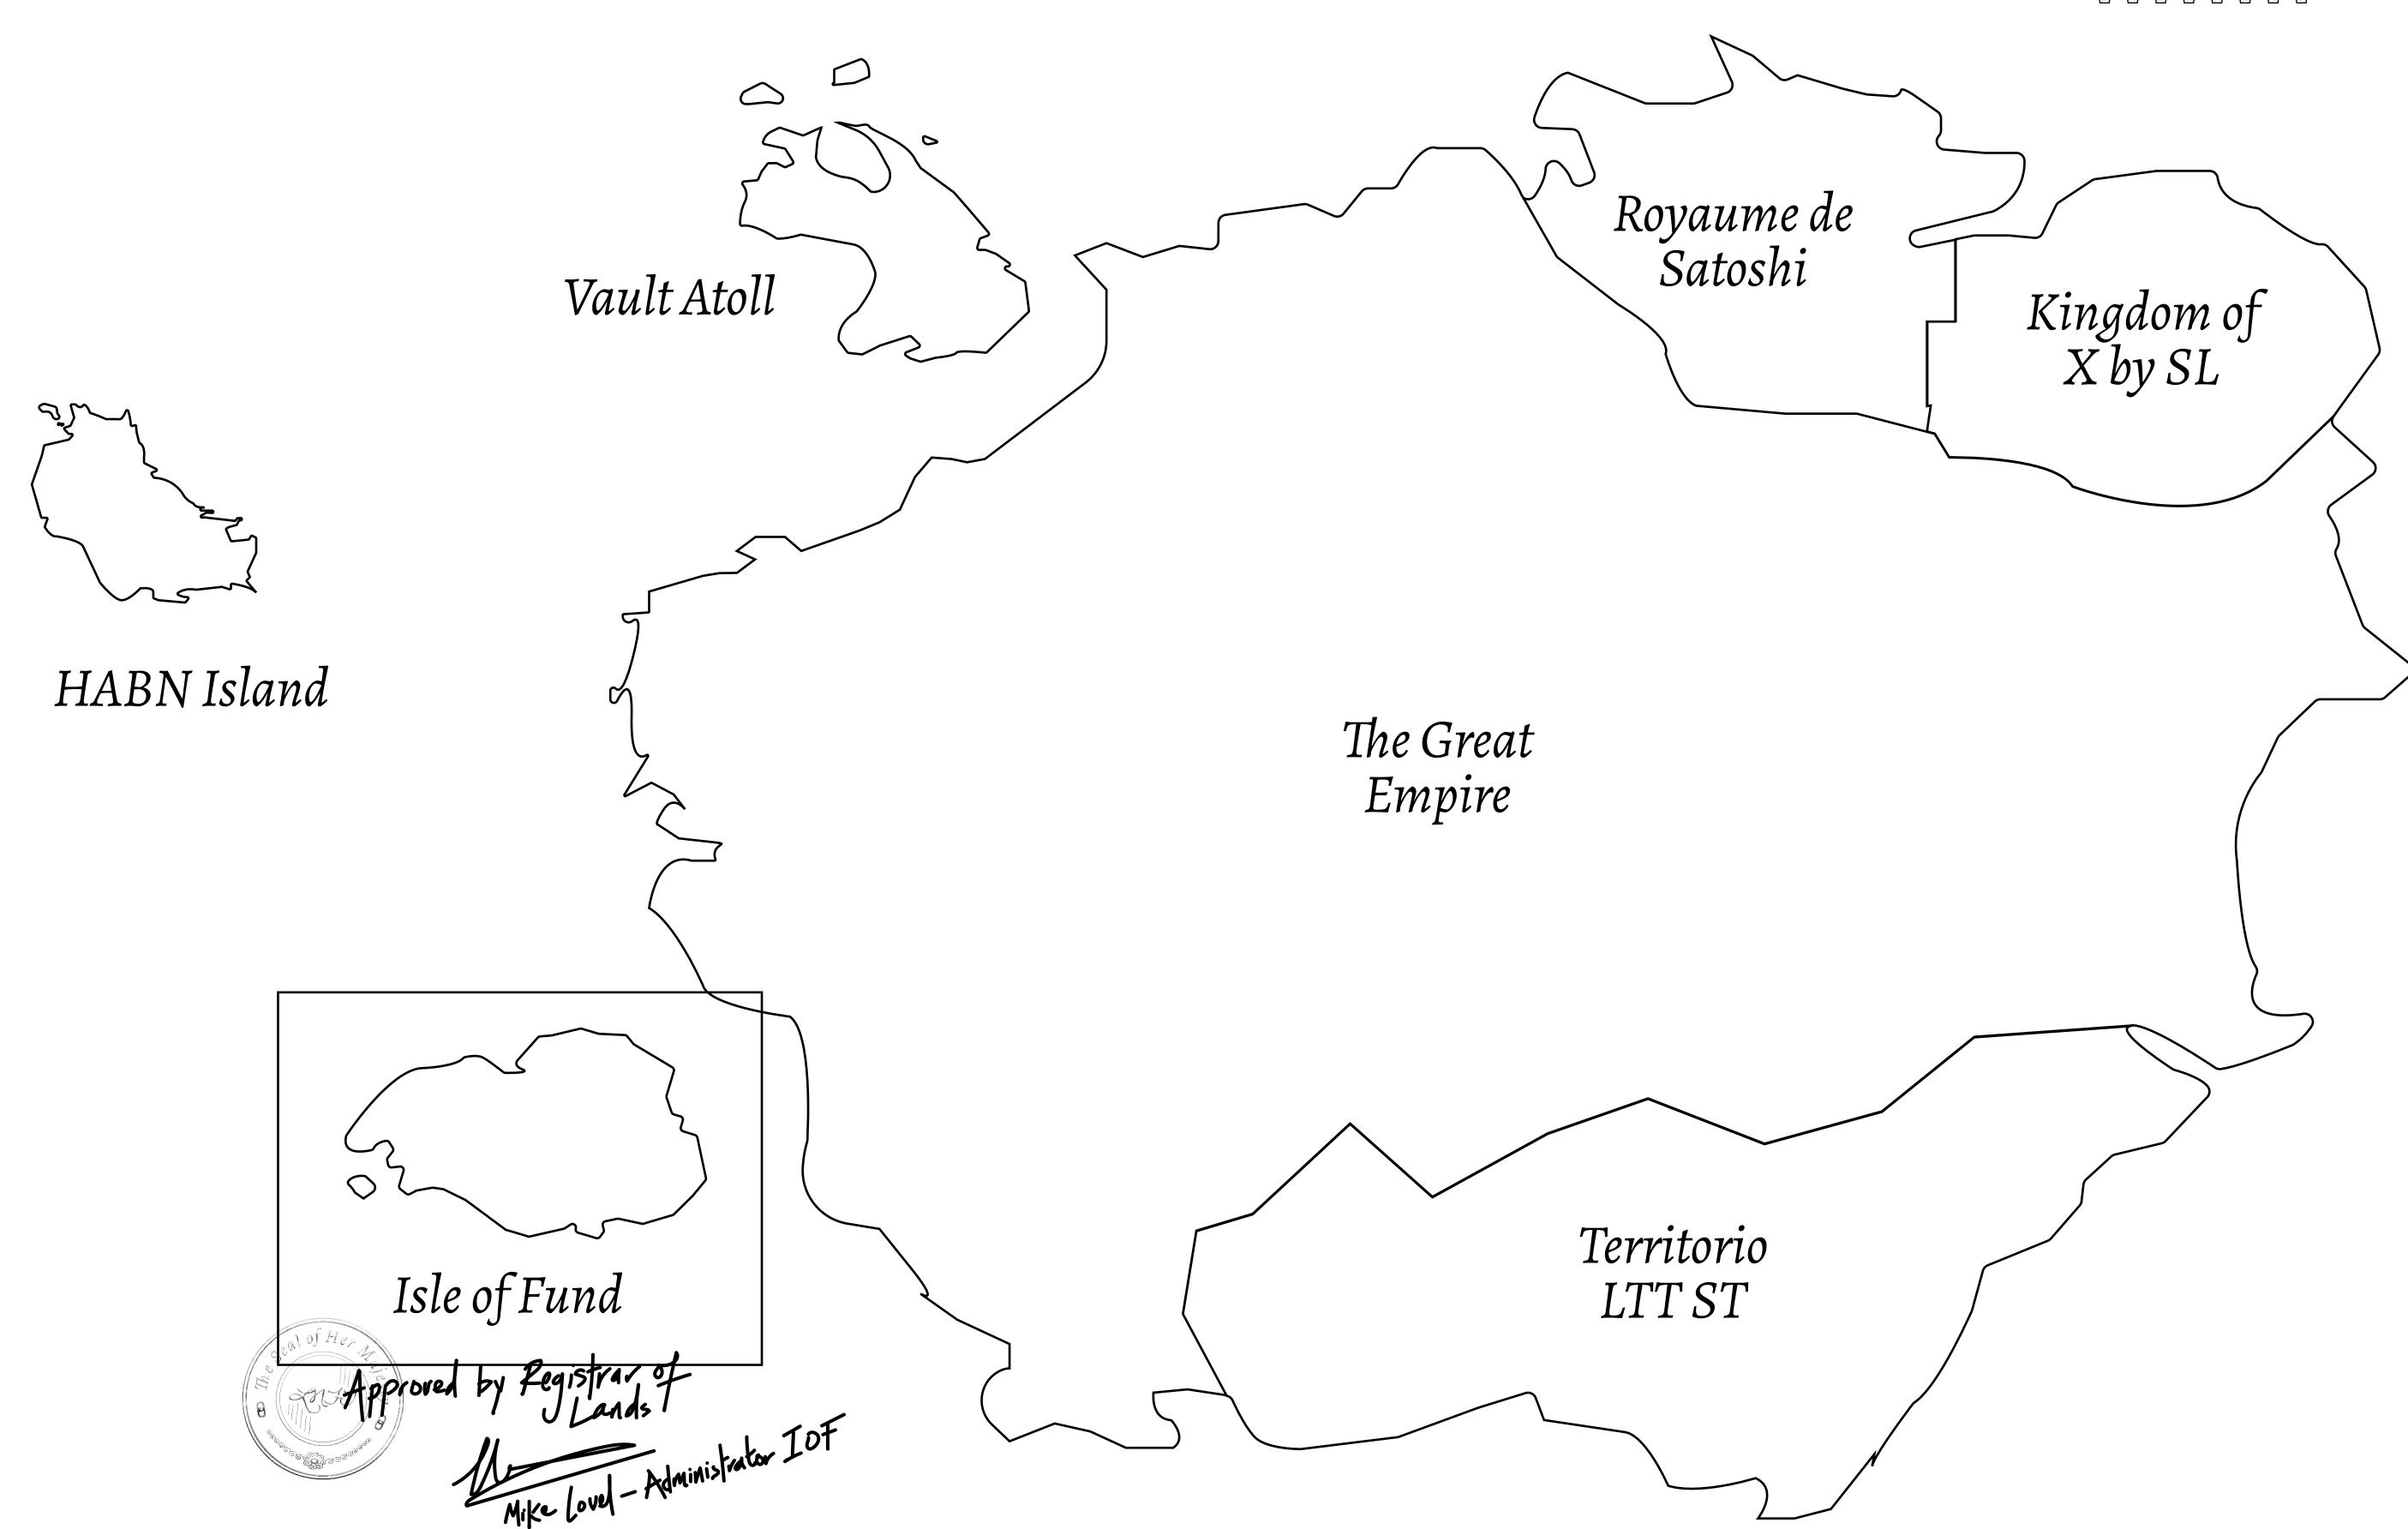

## GEOGRAPHY

COASTLINE
BORDERS
HIGHEST POINT
LOWEST POINT
PLOTS
SCALE

73.54 KM (45.70 MILES)

OCEAN

MOUNT PLUTUS +2349 M

THE DWARF'S MINE -215 M

490

1:50000

## H.M. LNFT Land Registry

F307-221121

TITLE NUMBER

ADMINISTRATIVE AREA

ISLE OF FUND

ISSUED 22 November 2021

SCALE **1/50000** 

OWNER ENTITLEMENT