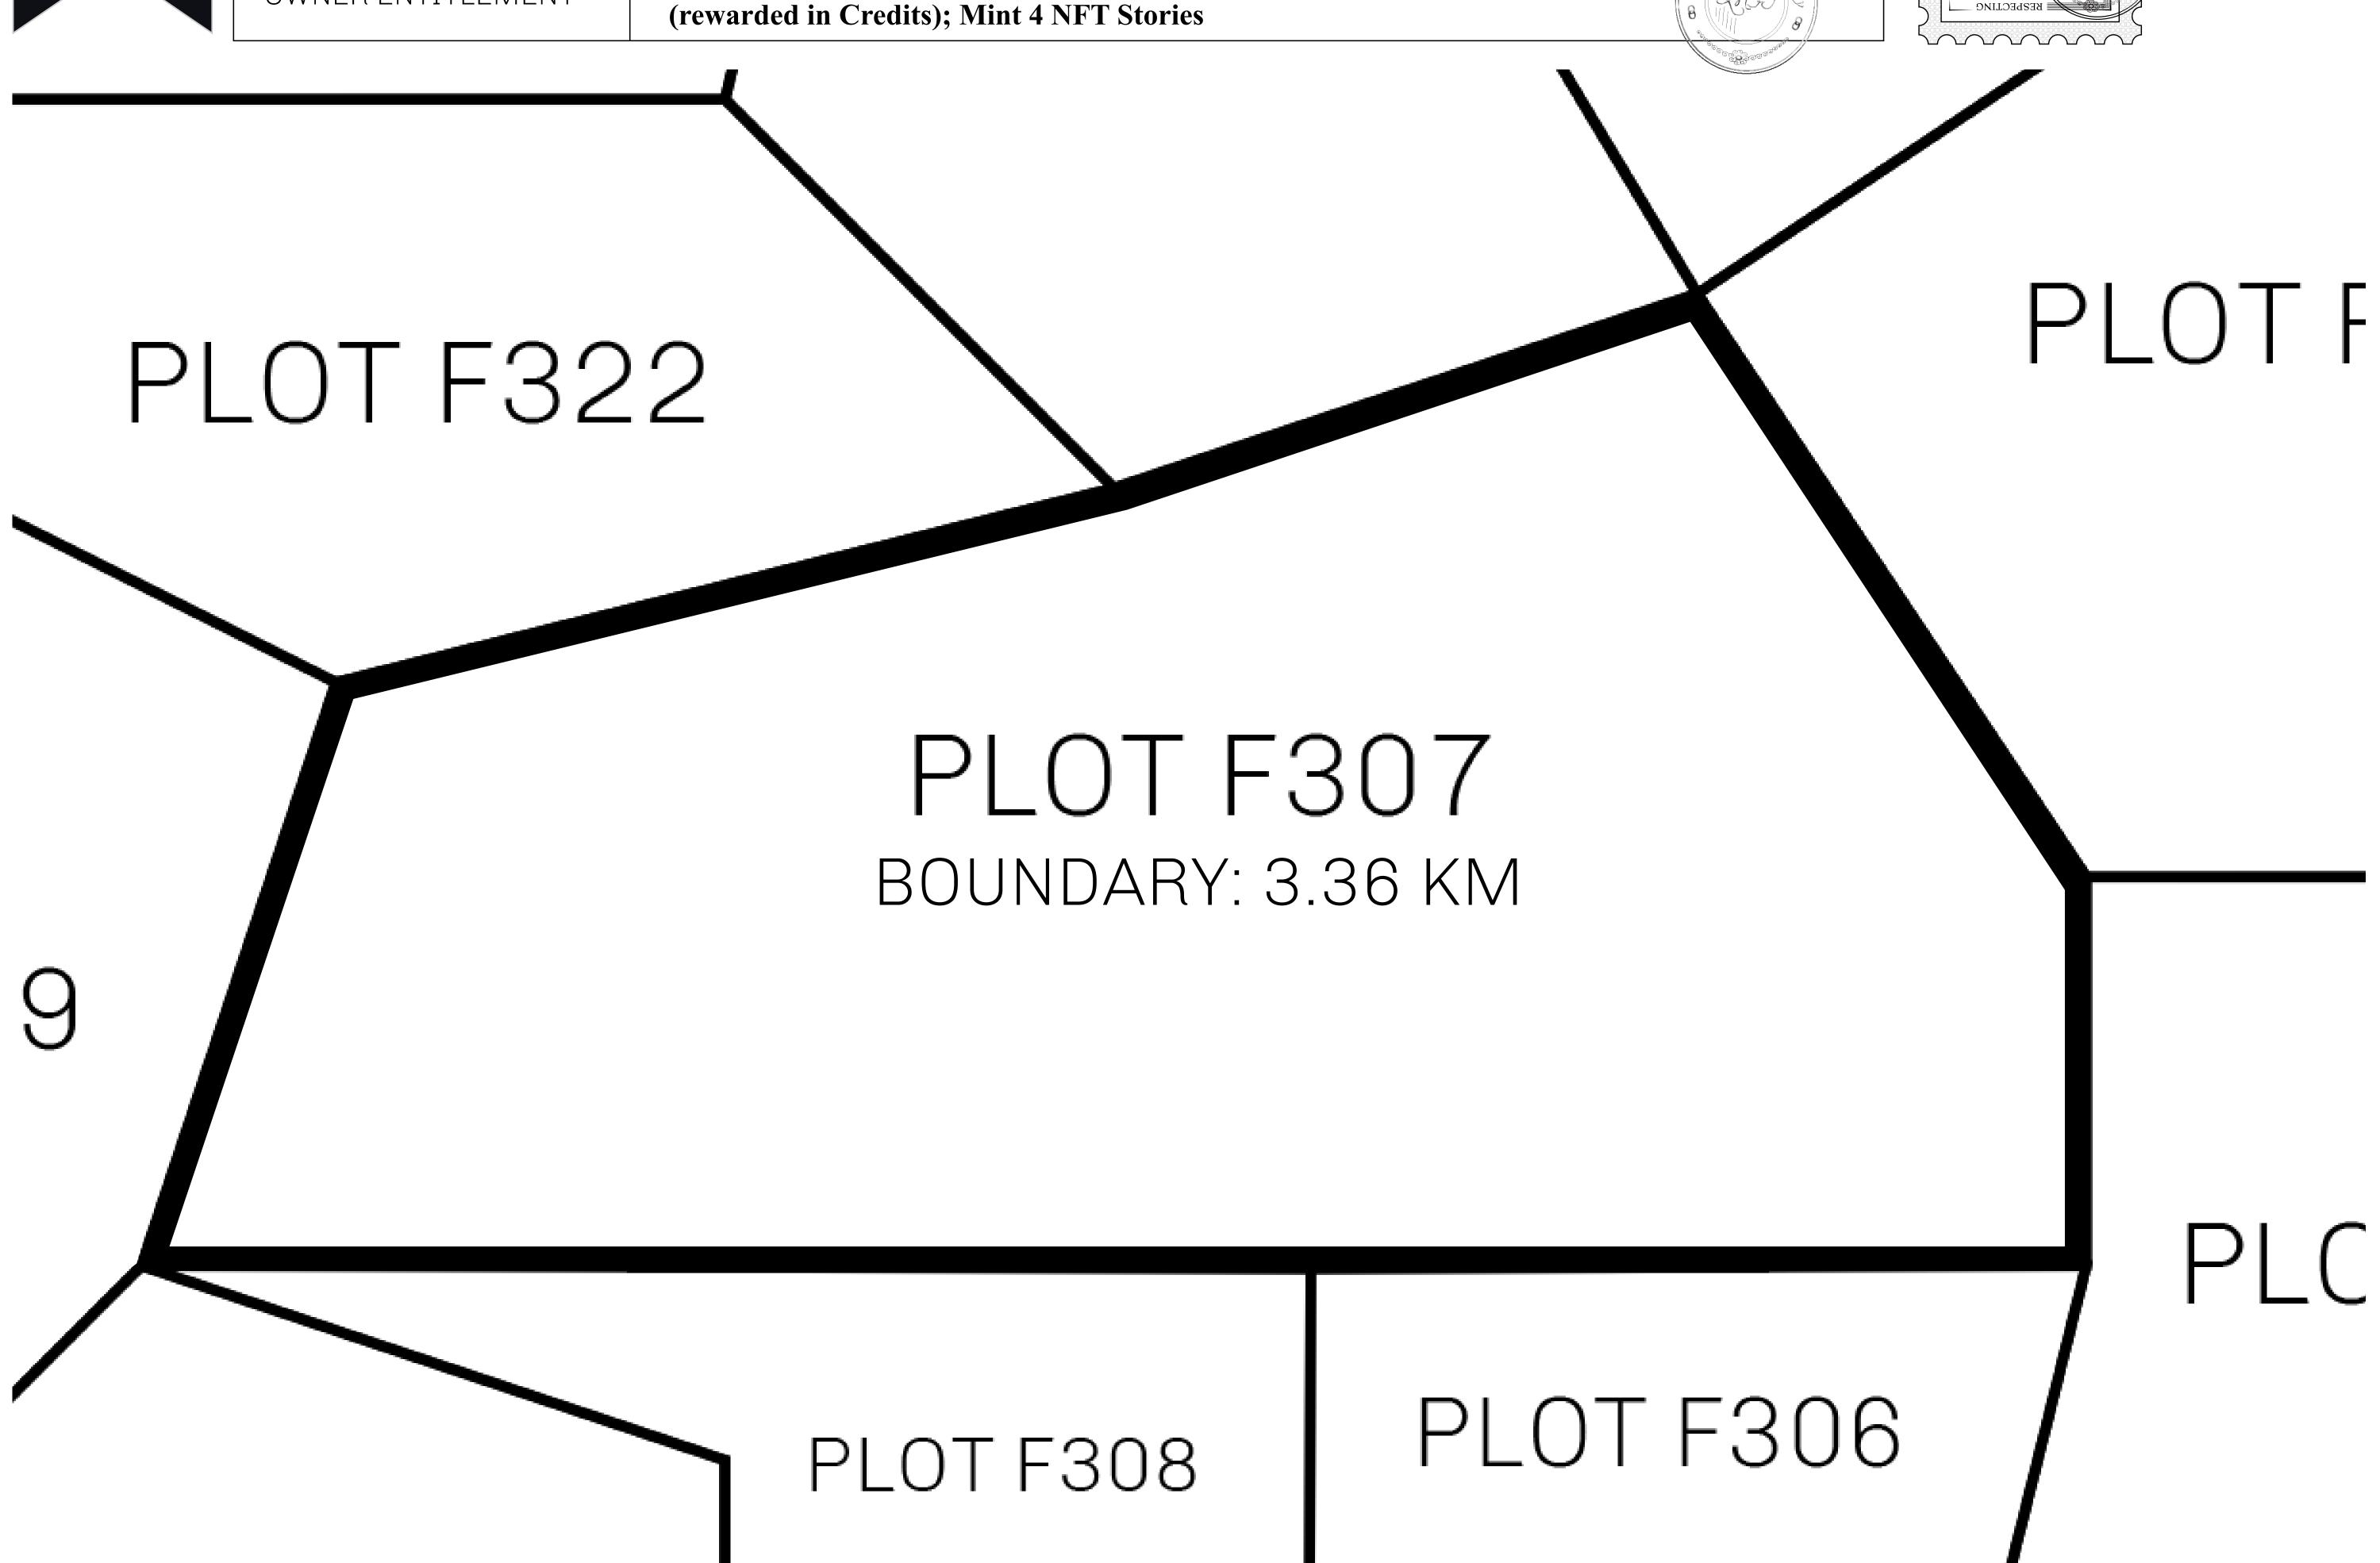

## H.M. LNFT Land Registry

F307-221121

TITLE NUMBER

ADMINISTRATIVE AREA

ISLE OF FUND

ISSUED 22 November 2021

SCALE **1/50000** 

OWNER ENTITLEMENT

Type W-IOF: Share of 0.1% of all BUN sales based on number of NFT Stories minted

(rewarded in Credits); Mint 4 NFT Stories