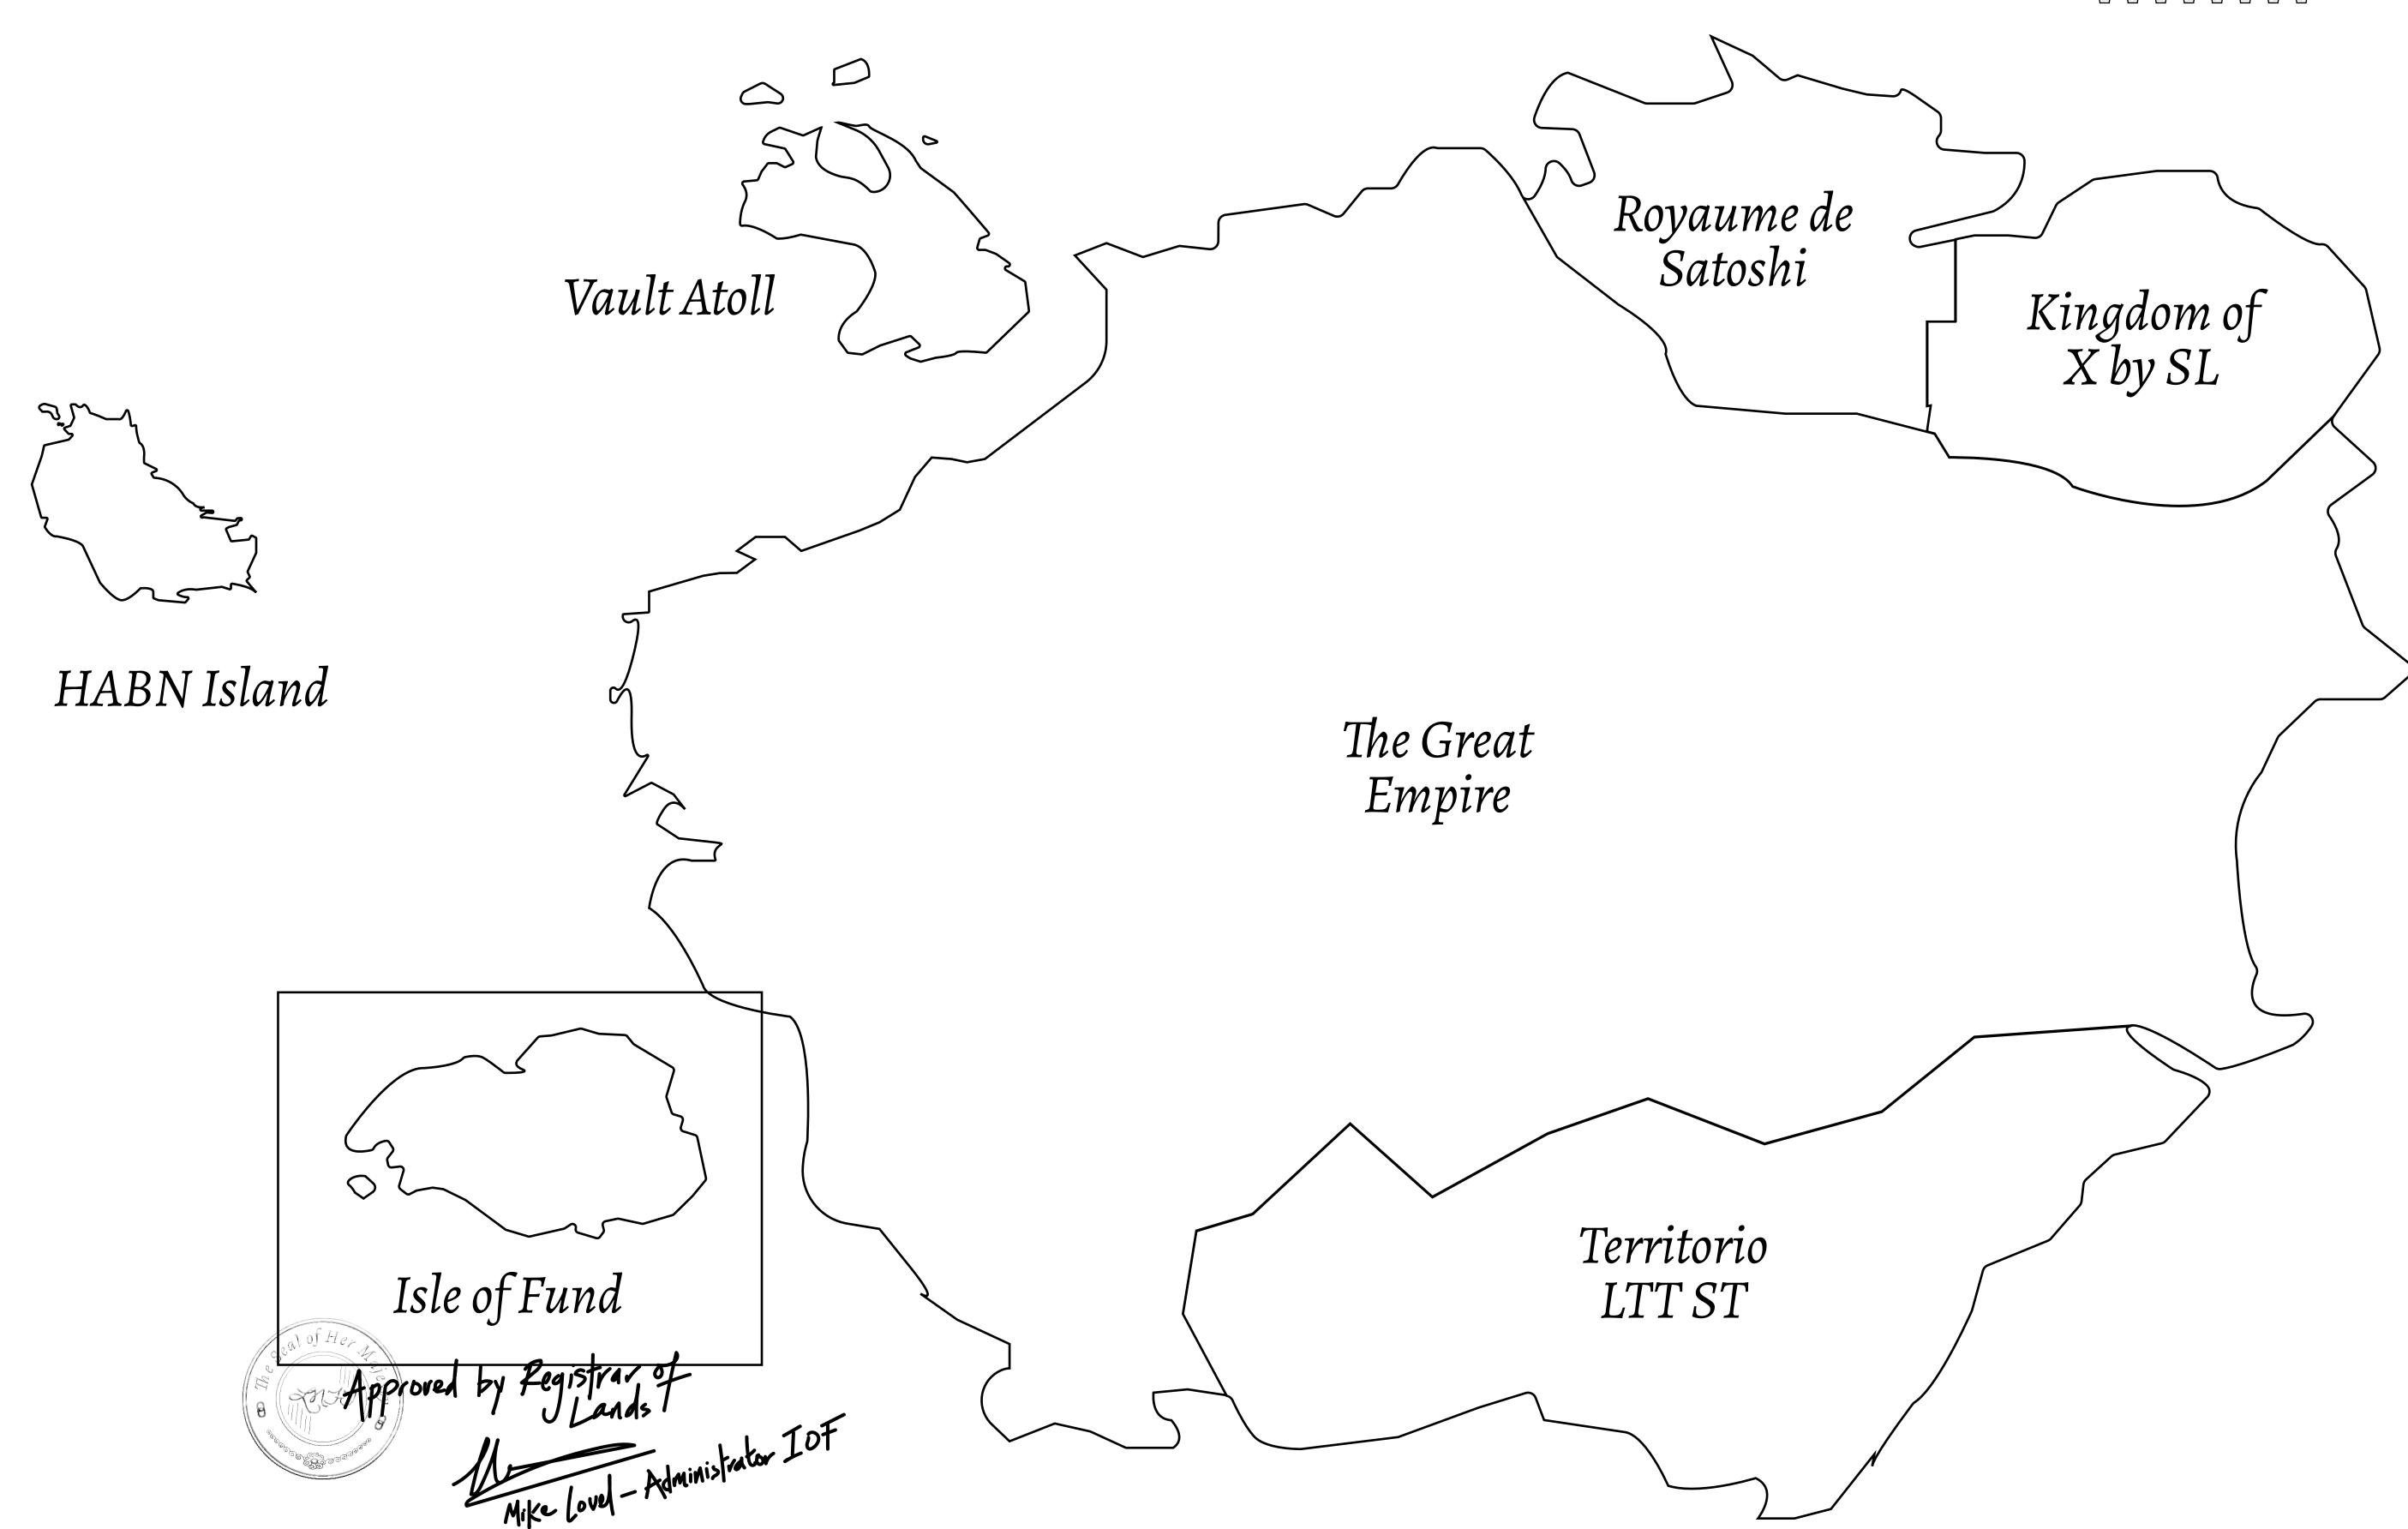

## THE FINANCIERS

Often known as the "paperwork" center of Loot NFT World, the Isle of Fund is the destination for landowners to manage their plots. Plots grant rights embodied in revenue-bearing NFTs (or RB-NFTs), such as minting of NFT stories, receiving USDC platform credit rewards from the World's economic activities, and more. Its people are the leaders in NFT-wrapped instrument experimentations which occurs at the Stakeholder's Building.

## GEOGRAPHY

COASTLINE
BORDERS
HIGHEST POINT
LOWEST POINT
PLOTS
SCALE

73.54 KM (45.70 MILES)
OCEAN
MOUNT PLUTUS +2349 M

THE DWARF'S MINE -215 M

490 1:50000

OWNER ENTITLEMENT

PLOTF306

| H.M. LNFT Land Registry |                                                                                  | TITLE NUMBER  F305-221121 |  |
|-------------------------|----------------------------------------------------------------------------------|---------------------------|--|
|                         |                                                                                  |                           |  |
| OWNER ENTITIEMENT       | Type W-IOF: Share of 0.1% of all BUN sales based on number of NFT Stories minted |                           |  |

(rewarded in Credits); Mint 4 NFT Stories

PLOTF29

307

PLOTF305

BOUNDARY: 2.62 KM

PLOT F291