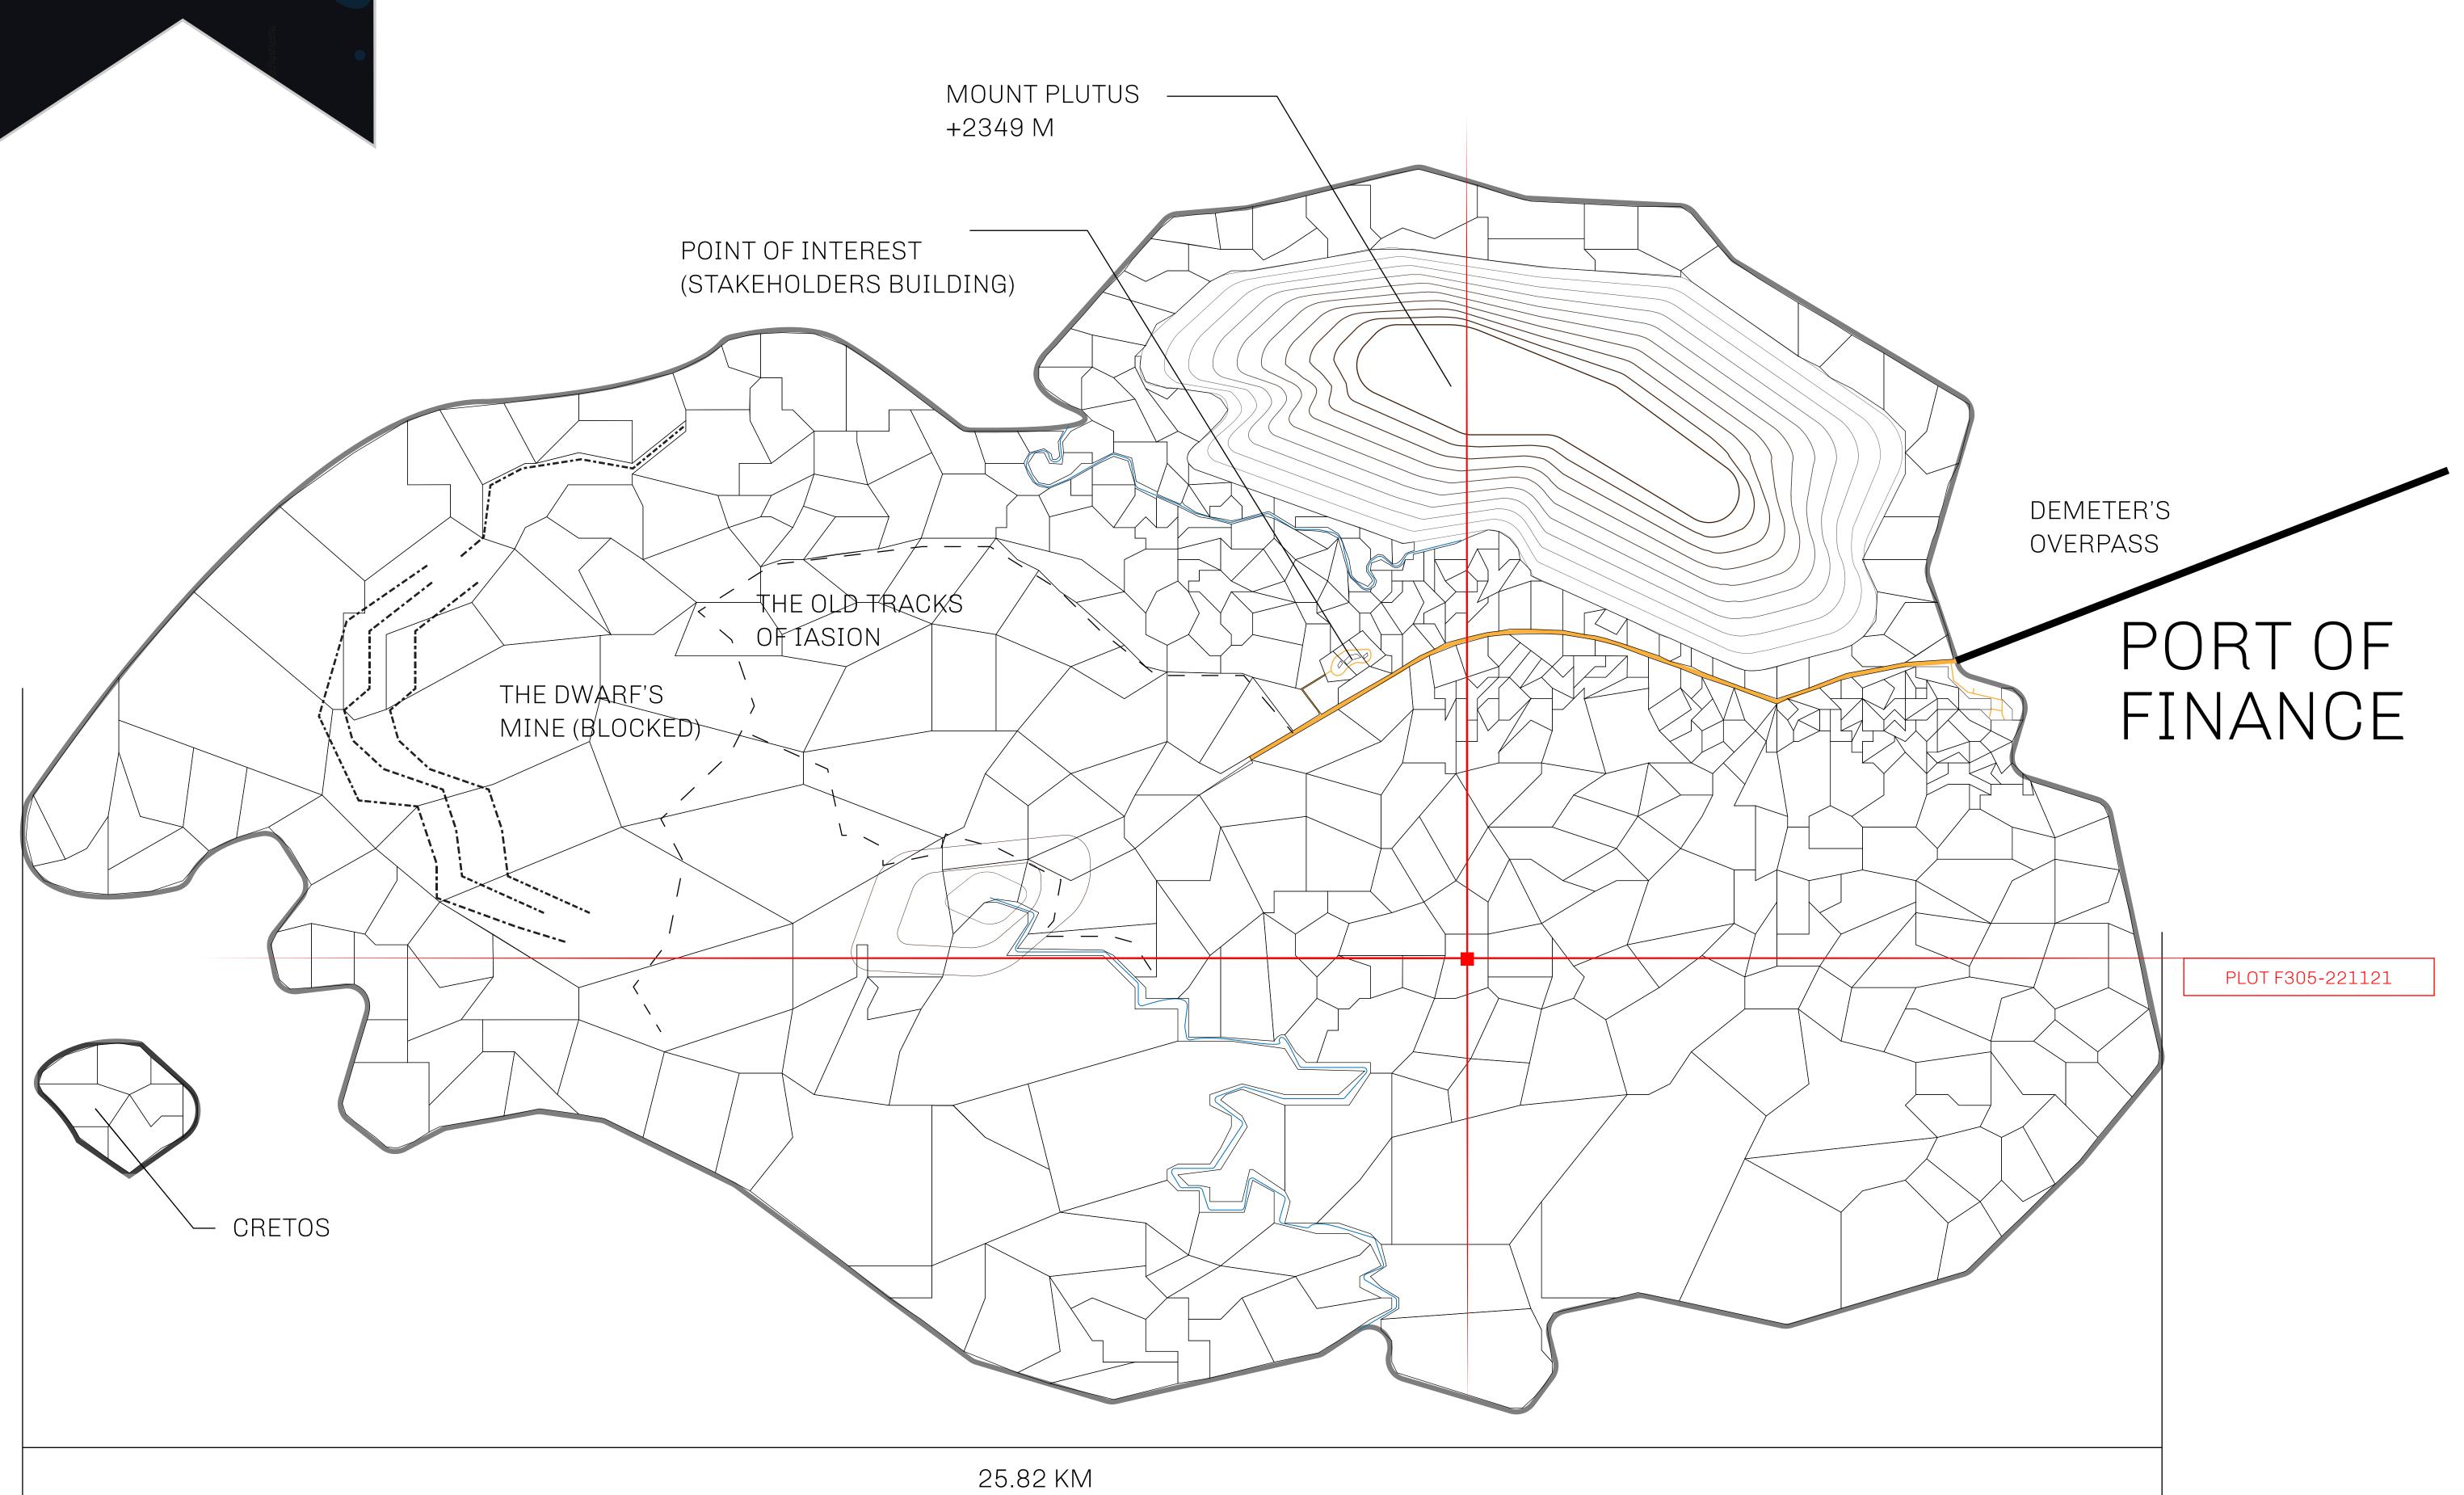

## GEOGRAPHY

COASTLINE
BORDERS
HIGHEST POINT
LOWEST POINT
PLOTS
SCALE

73.54 KM (45.70 MILES)
OCEAN
MOUNT PLUTUS +2349 M

THE DWARF'S MINE -215 M

490 1:50000

OWNER ENTITLEMENT

PLOTF306

| H.M. LNFT Land Registry |                                                                                  | TITLE NUMBER  F305-221121 |  |
|-------------------------|----------------------------------------------------------------------------------|---------------------------|--|
|                         |                                                                                  |                           |  |
| OWNER ENTITIEMENT       | Type W-IOF: Share of 0.1% of all BUN sales based on number of NFT Stories minted |                           |  |

(rewarded in Credits); Mint 4 NFT Stories

PLOTF29

307

PLOTF305

BOUNDARY: 2.62 KM

PLOT F291