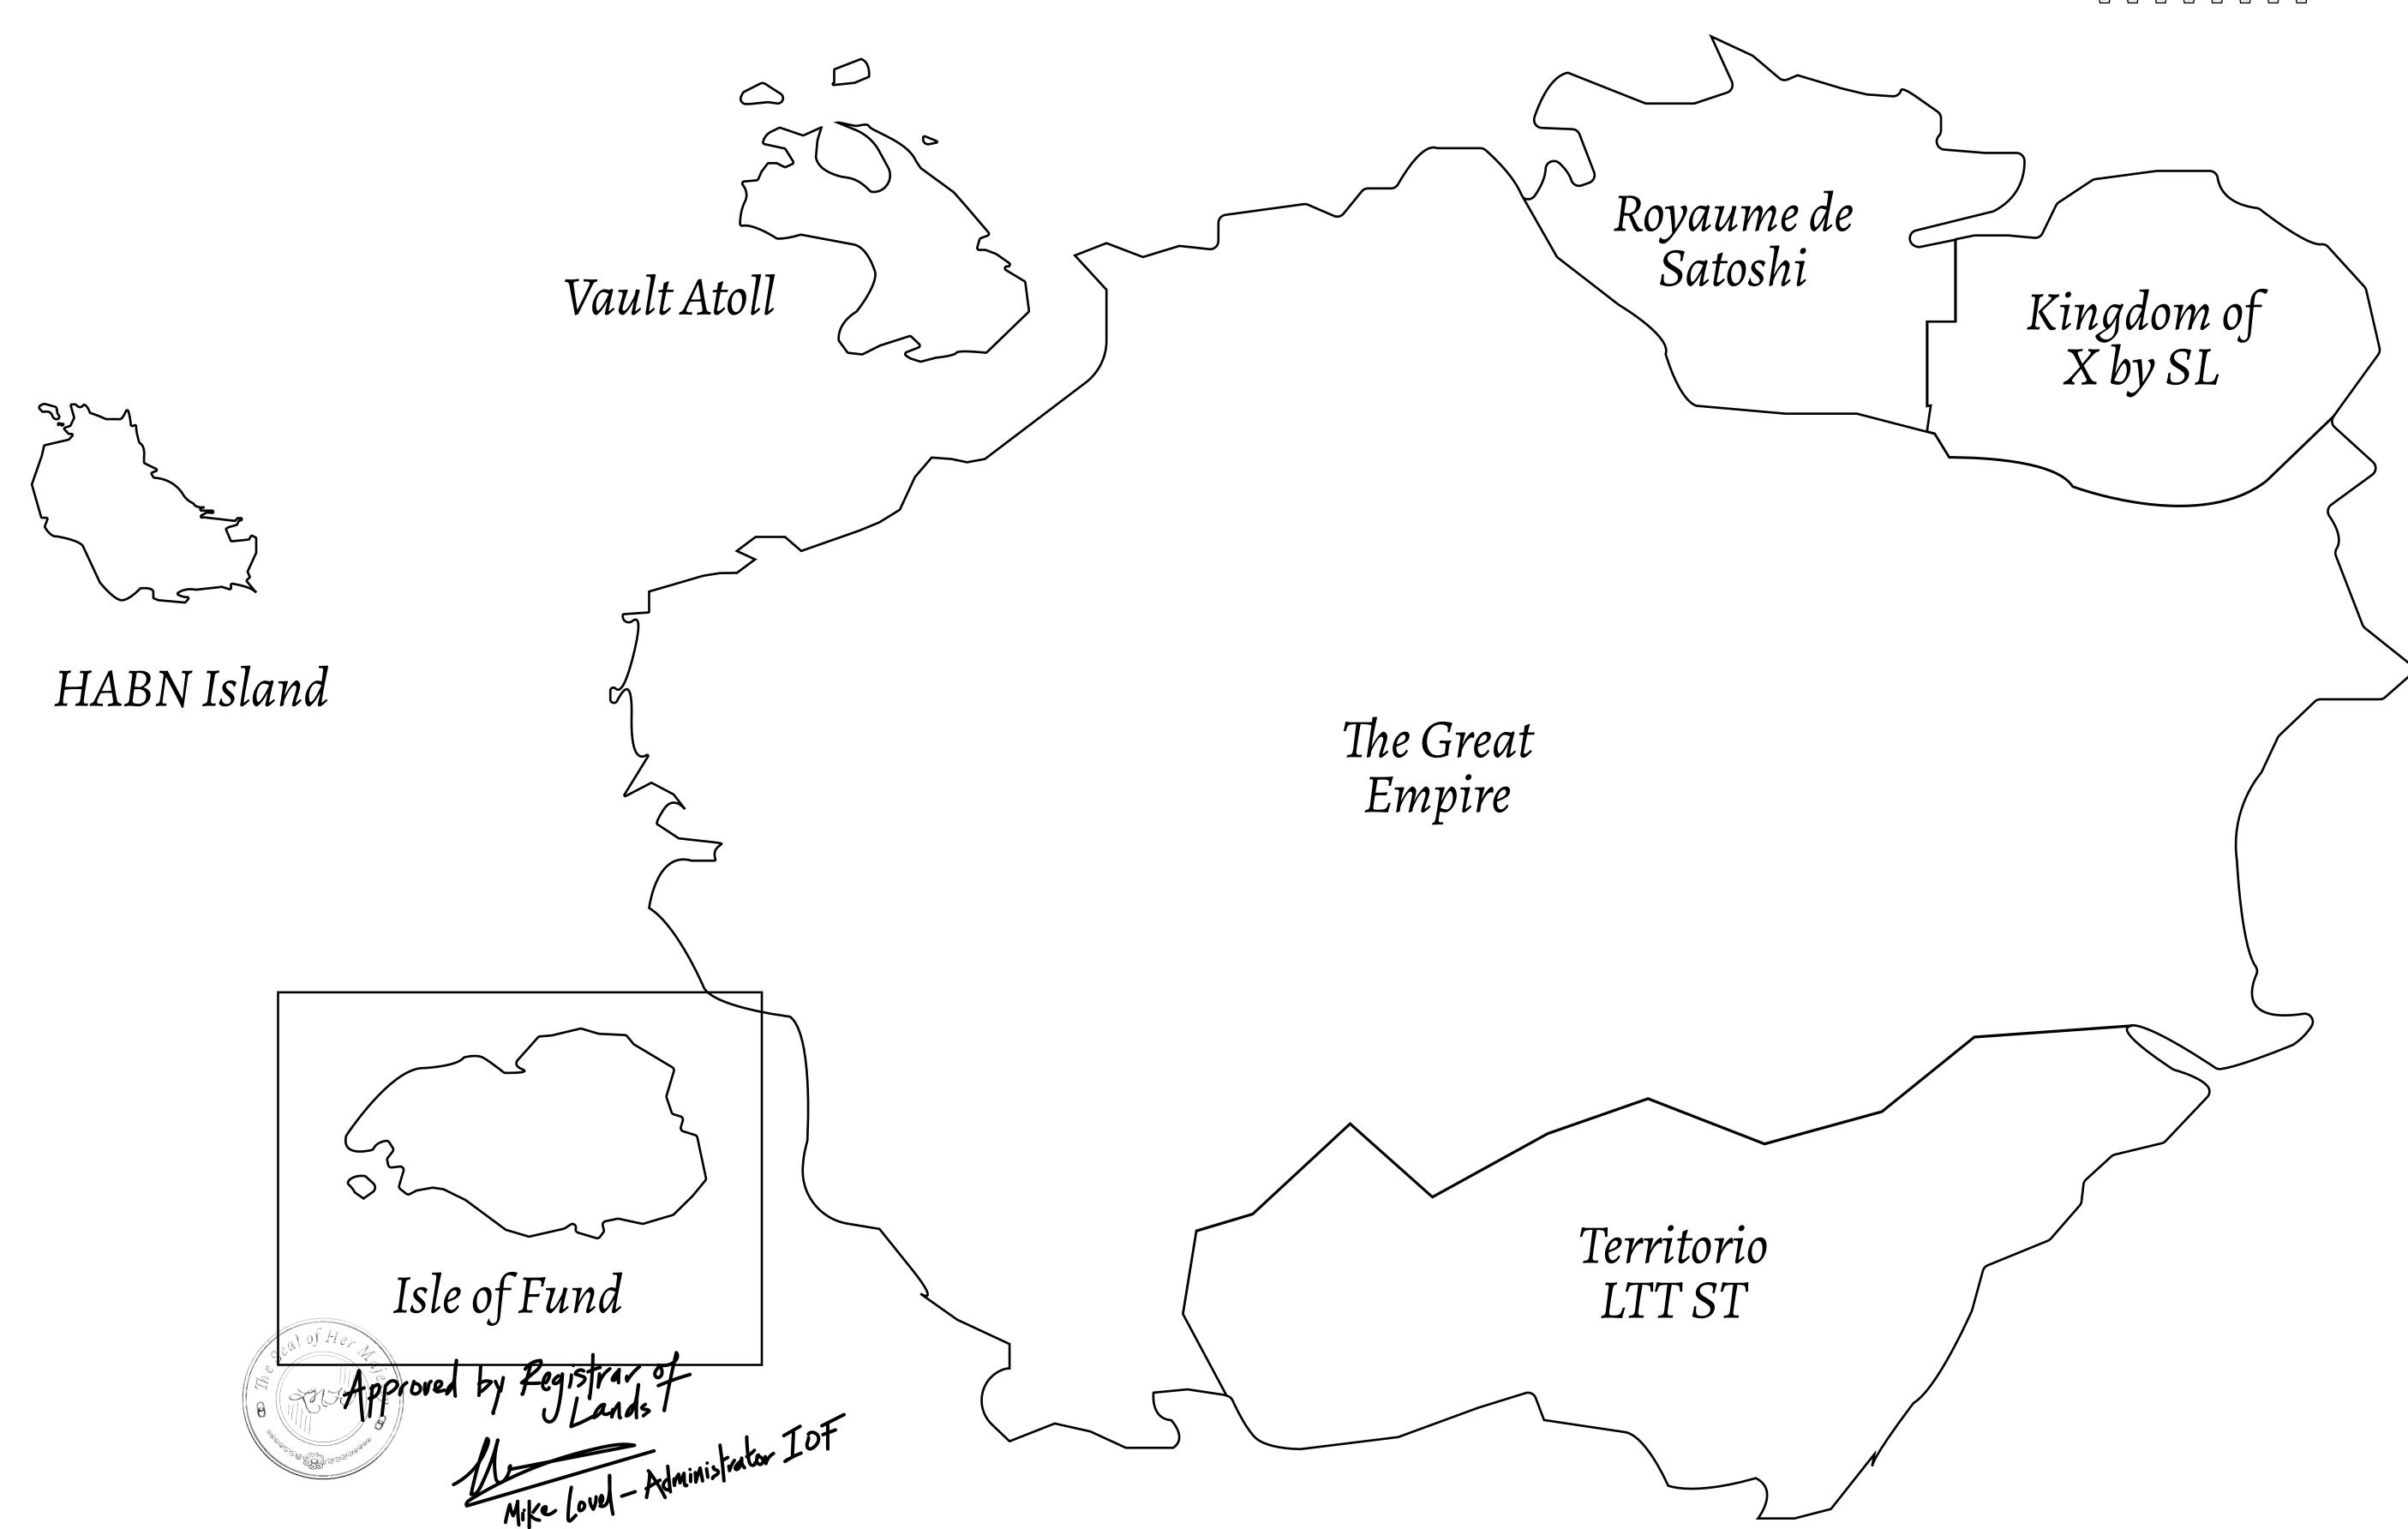

## THE FINANCIERS

Often known as the "paperwork" center of Loot NFT World, the Isle of Fund is the destination for landowners to manage their plots. Plots grant rights embodied in revenue-bearing NFTs (or RB-NFTs), such as minting of NFT stories, receiving USDC platform credit rewards from the World's economic activities, and more. Its people are the leaders in NFT-wrapped instrument experimentations which occurs at the Stakeholder's Building.

## GEOGRAPHY

COASTLINE
BORDERS
HIGHEST POINT
LOWEST POINT
PLOTS
SCALE

73.54 KM (45.70 MILES)

OCEAN

MOUNT PLUTUS +2349 M

THE DWARF'S MINE -215 M

490

1:50000