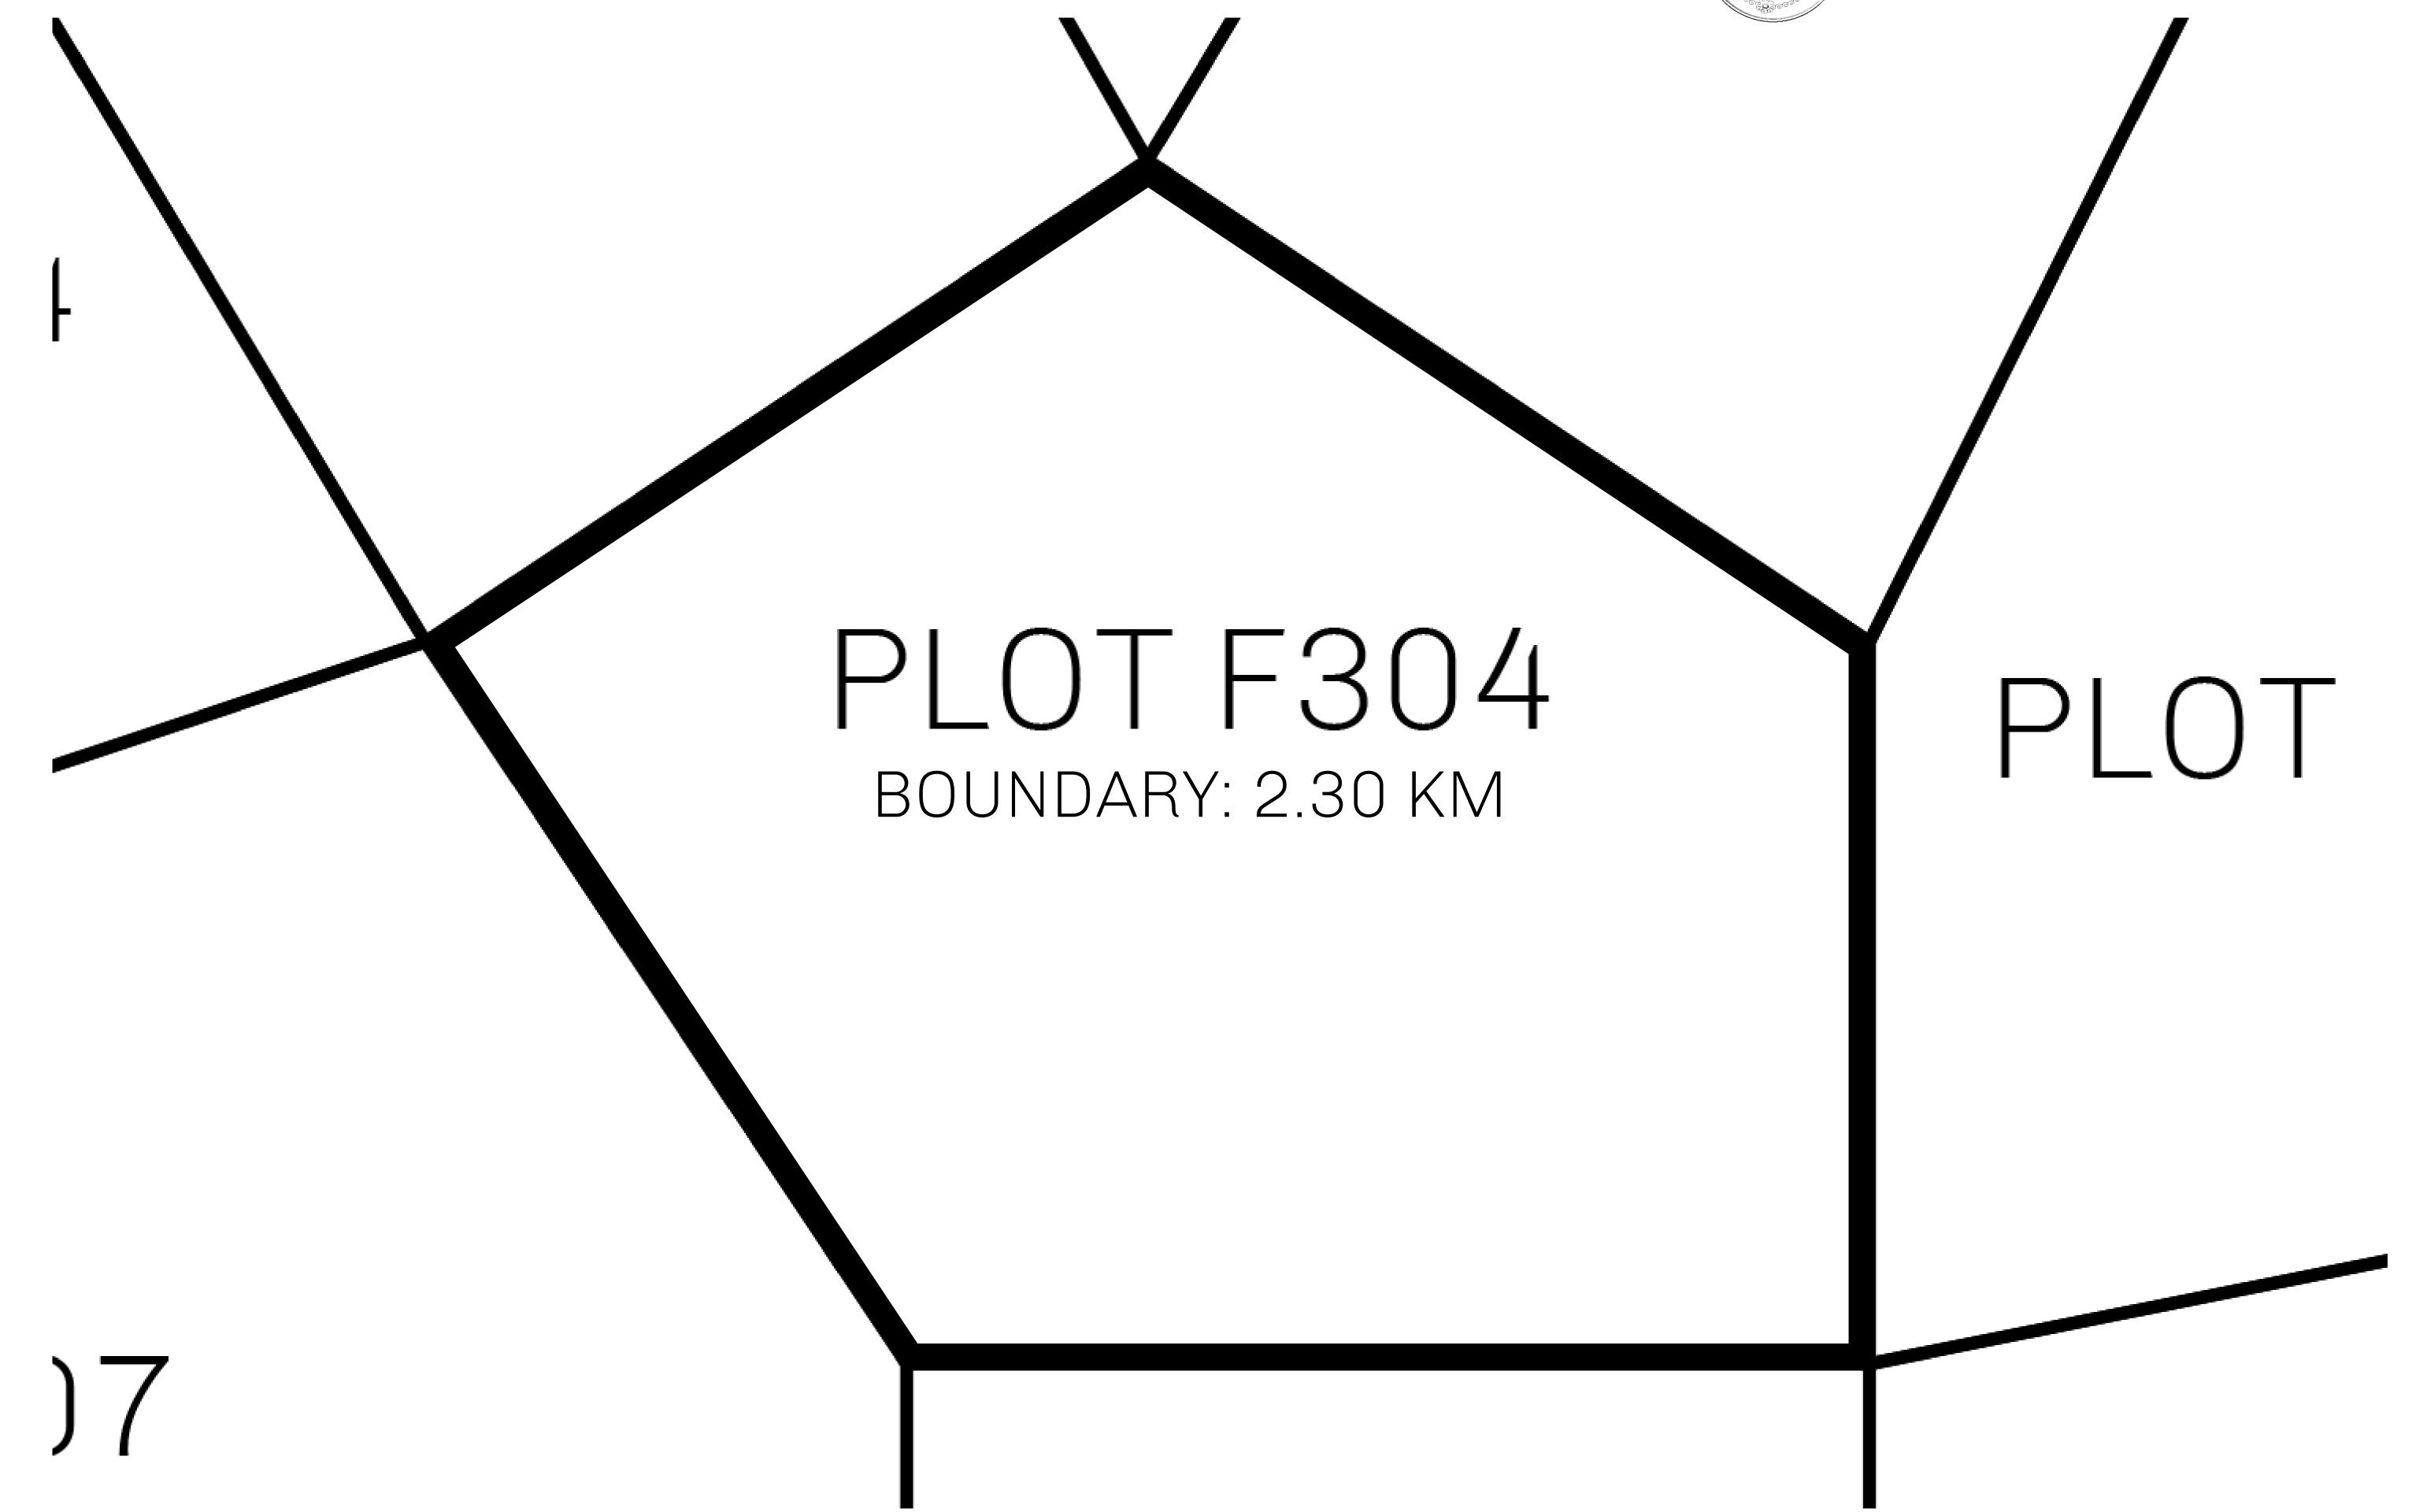

## H.M. LNFT Land Registry

F304-221121

TITLE NUMBER

ADMINISTRATIVE AREA

ISLE OF FUND

ISSUED 22 November 2021

SCALE **1/50000** 

OWNER ENTITLEMENT