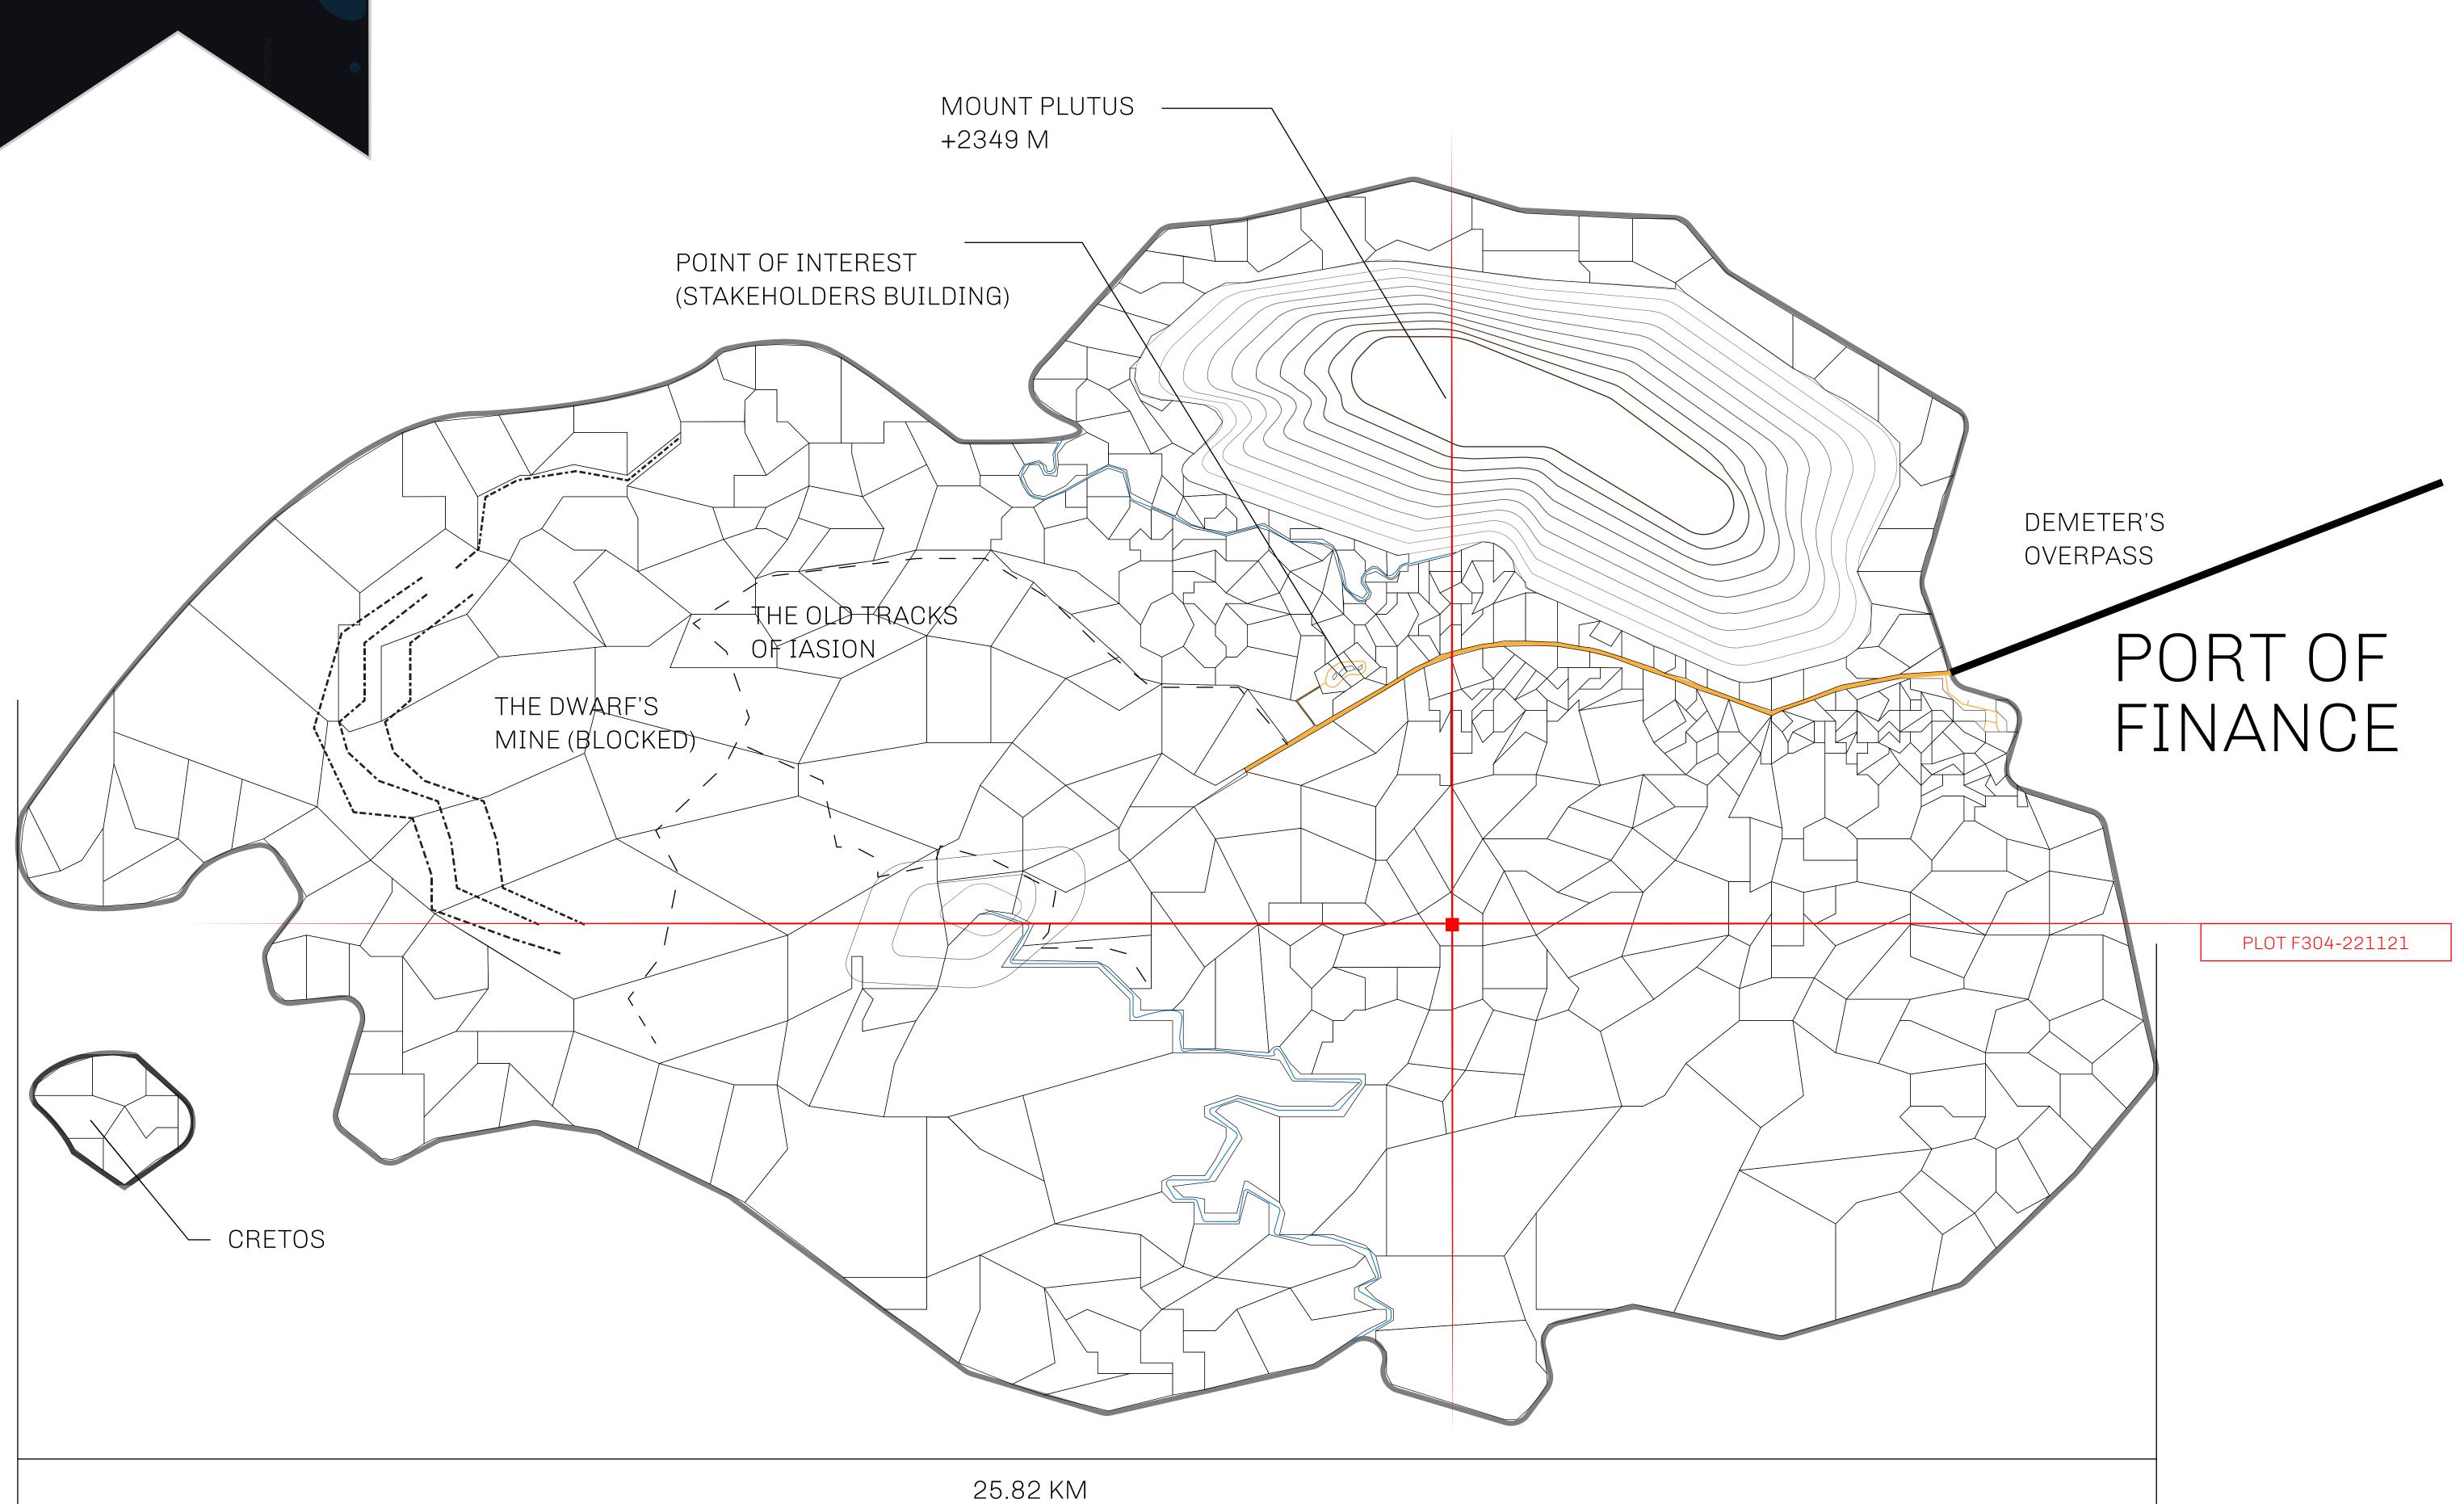

## THE FINANCIERS

Often known as the "paperwork" center of Loot NFT World, the Isle of Fund is the destination for landowners to manage their plots. Plots grant rights embodied in revenue-bearing NFTs (or RB-NFTs), such as minting of NFT stories, receiving USDC platform credit rewards from the World's economic activities, and more. Its people are the leaders in NFT-wrapped instrument experimentations which occurs at the Stakeholder's Building.

## GEOGRAPHY

COASTLINE
BORDERS
HIGHEST POINT
LOWEST POINT
PLOTS
SCALE

73.54 KM (45.70 MILES)

OCEAN

MOUNT PLUTUS +2349 M

THE DWARF'S MINE -215 M

490

1:50000

## H.M. LNFT Land Registry

F304-221121

TITLE NUMBER

ADMINISTRATIVE AREA

ISLE OF FUND

ISSUED 22 November 2021

SCALE **1/50000** 

OWNER ENTITLEMENT