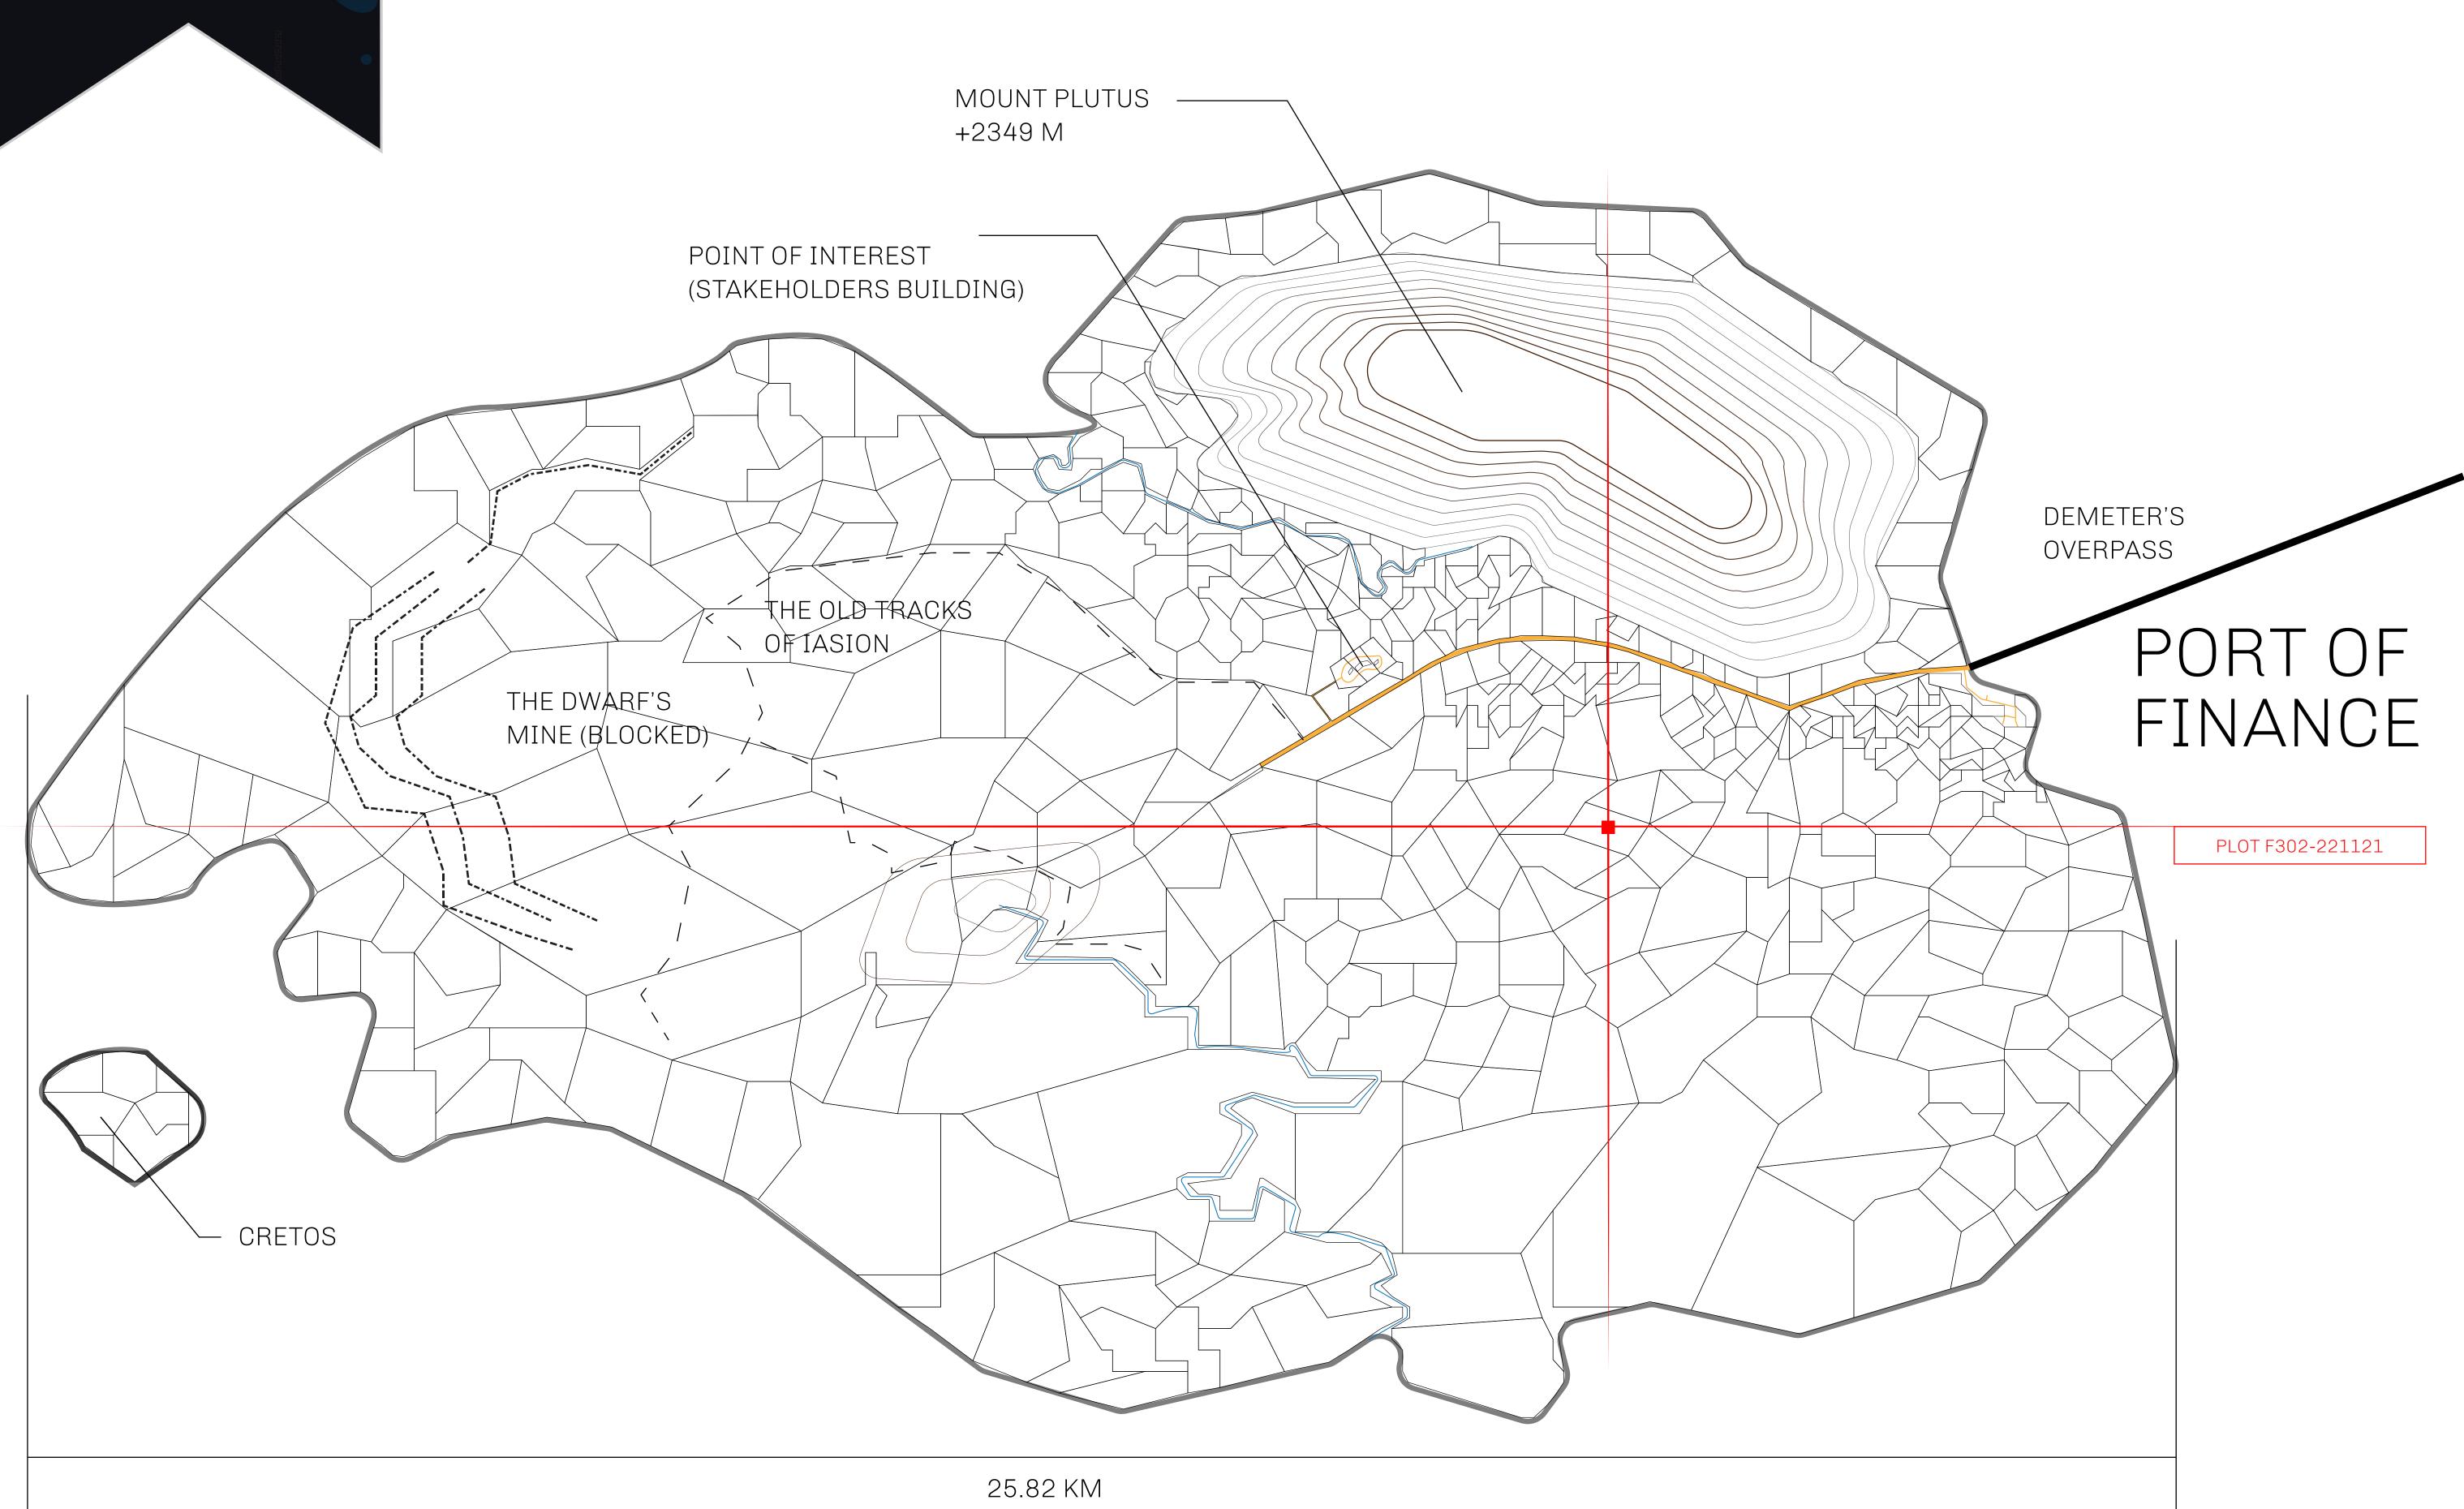

## THE FINANCIERS

Often known as the "paperwork" center of Loot NFT World, the Isle of Fund is the destination for landowners to manage their plots. Plots grant rights embodied in revenue-bearing NFTs (or RB-NFTs), such as minting of NFT stories, receiving USDC platform credit rewards from the World's economic activities, and more. Its people are the leaders in NFT-wrapped instrument experimentations which occurs at the Stakeholder's Building.

## GEOGRAPHY

COASTLINE
BORDERS
HIGHEST POINT
LOWEST POINT
PLOTS
SCALE

73.54 KM (45.70 MILES) OCEAN

MOUNT PLUTUS +2349 M THE DWARF'S MINE -215 M

490 1:50000

## H.M. LNFT Land Registry

F302-221121

TITLE NUMBER

ADMINISTRATIVE AREA

ISLE OF FUND

ISSUED 22 November 2021

SCALE **1/50000** 

OWNER ENTITLEMENT

Type W-IOF: Share of 0.1% of all BUN sales based on number of NFT Stories minted (rewarded in Credits); Mint 4 NFT Stories

PL0T F302

BOUNDARY: 2.56 KM

- F303

PI ()T