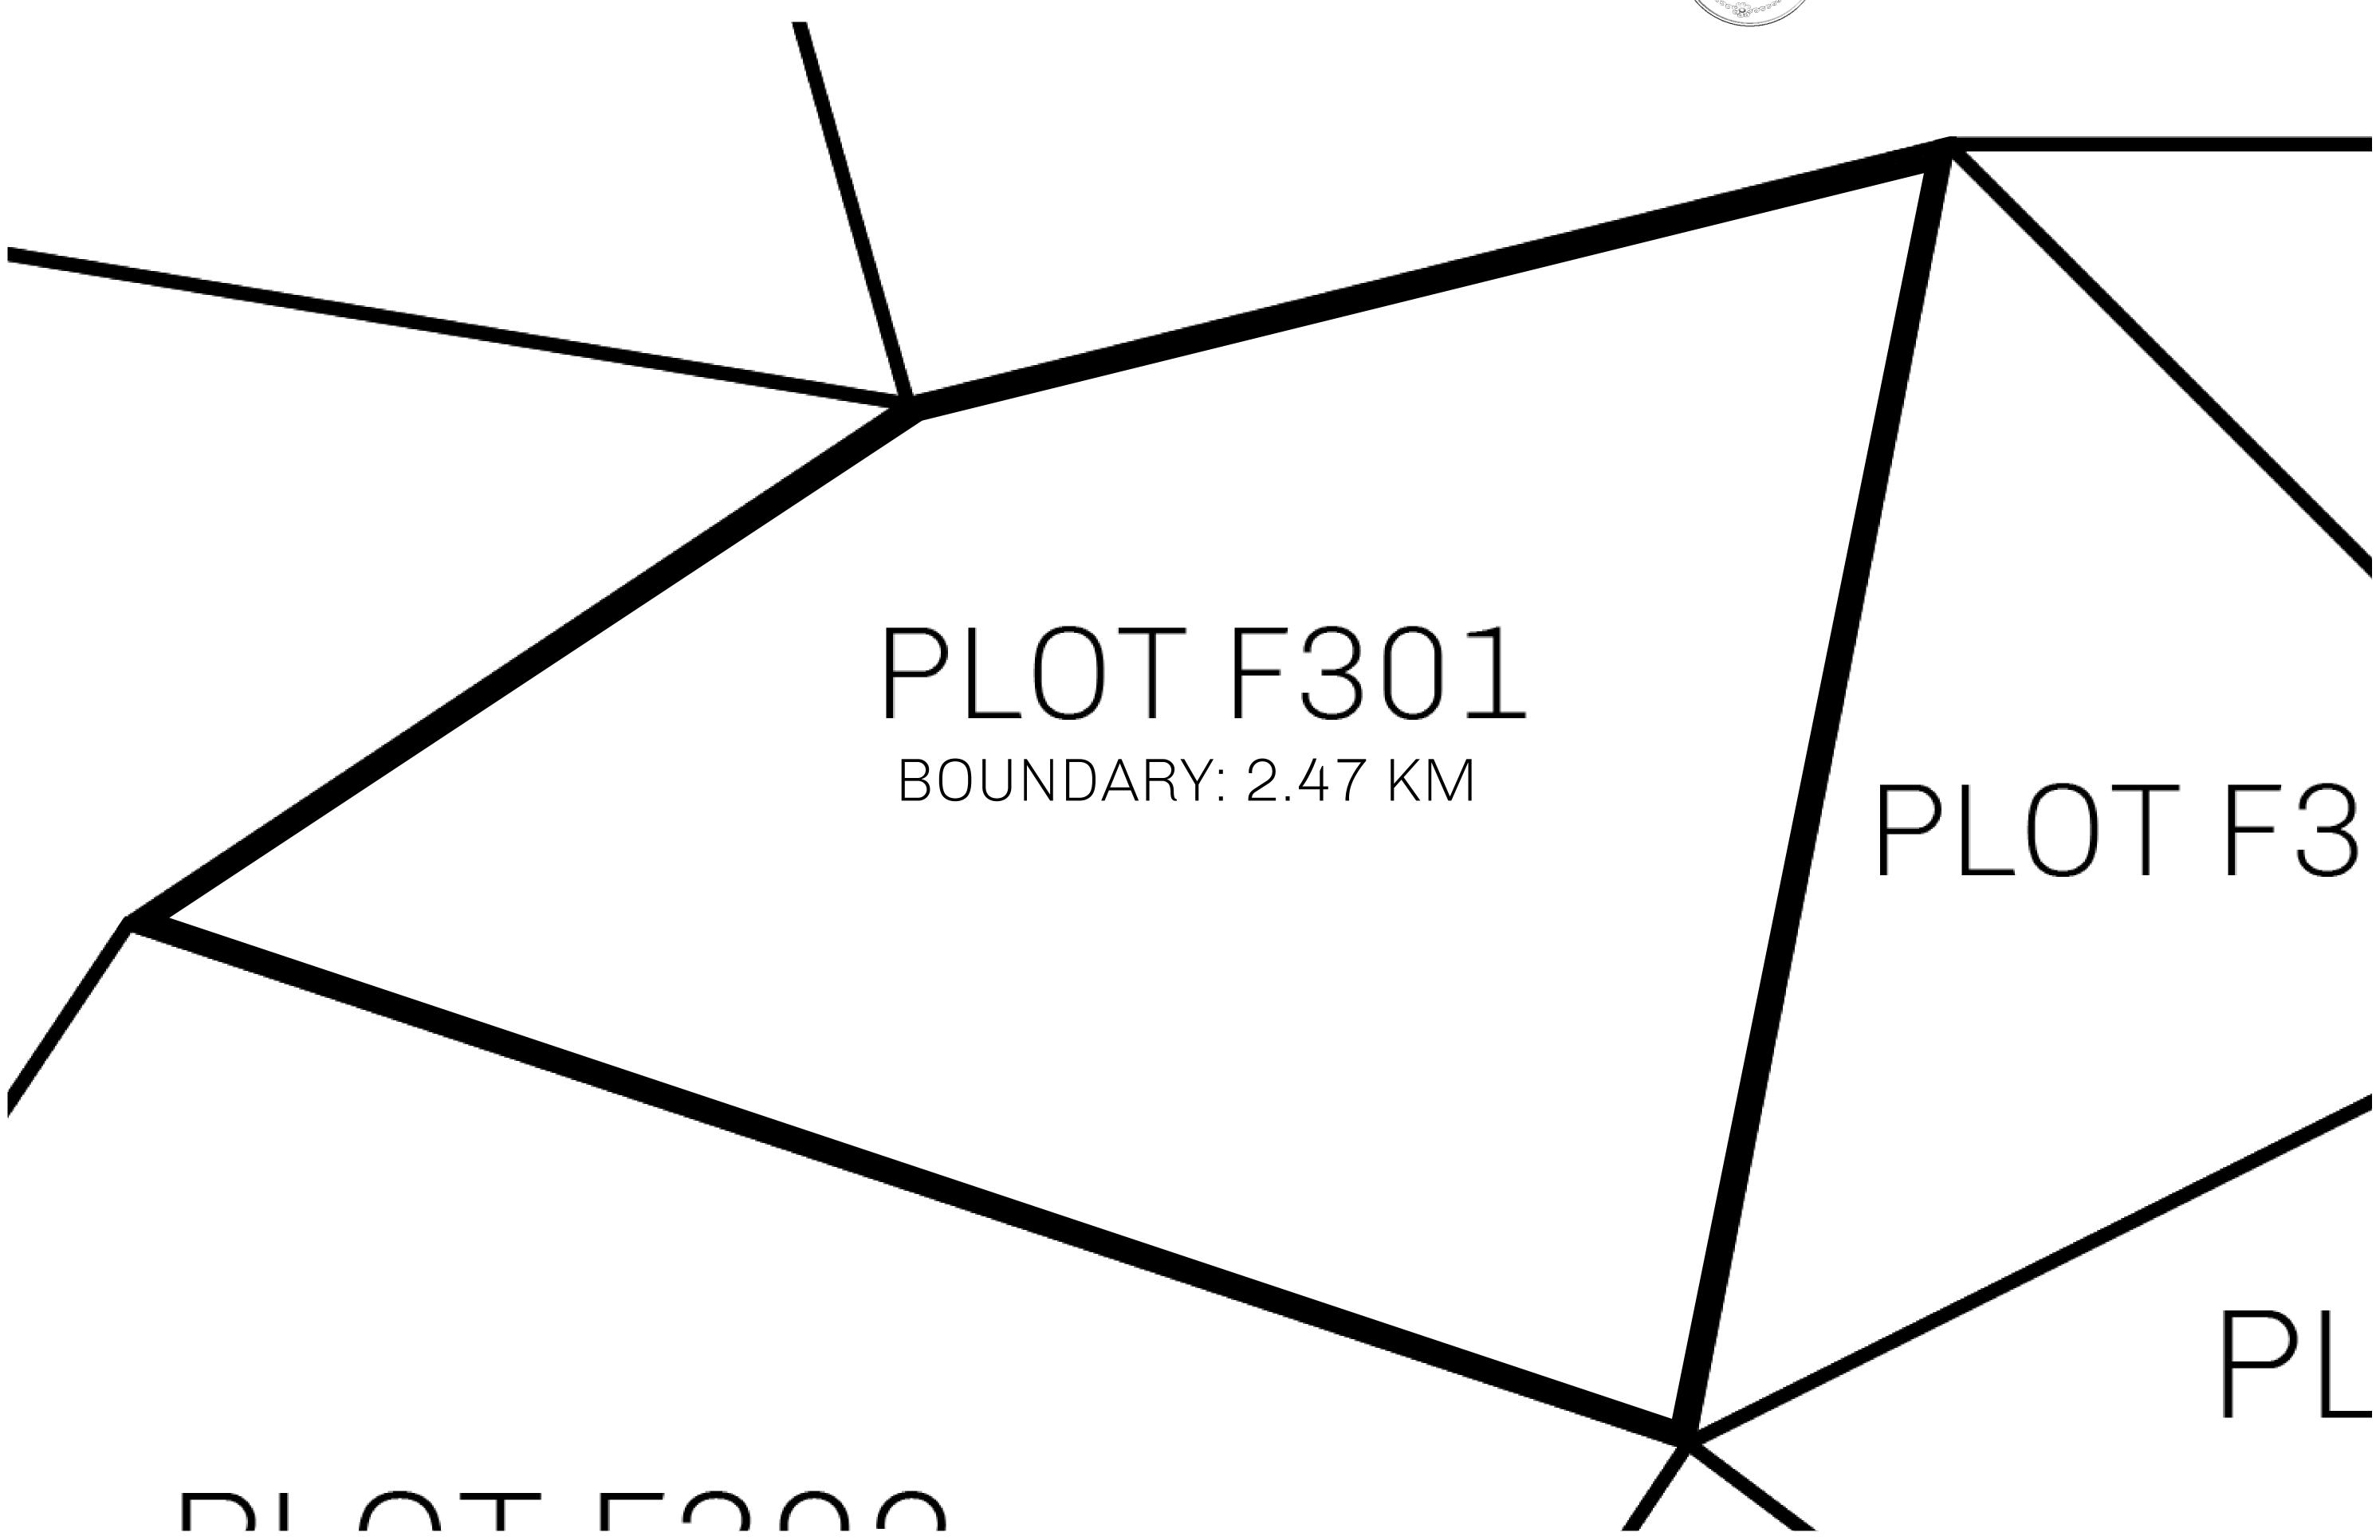

## GEOGRAPHY

COASTLINE
BORDERS
HIGHEST POINT
LOWEST POINT
PLOTS
SCALE

73.54 KM (45.70 MILES)
OCEAN
MOUNT PLUTUS +2349 M

THE DWARF'S MINE -215 M

490 1:50000

| H.M. LNFT Land Registry |                                                                                                                            | TITLE NUMBER |                  |     |               |
|-------------------------|----------------------------------------------------------------------------------------------------------------------------|--------------|------------------|-----|---------------|
|                         |                                                                                                                            | F301-221121  |                  |     |               |
| ADMINISTRATIVE AREA     | ISLE OF FUND                                                                                                               | ISSUED       | 22 November 2021 | BJ. | SCALE 1/50000 |
| OWNER ENTITLEMENT       | Type W-IOF: Share of 0.1% of all BUN sales based on number of NFT Stories minted (rewarded in Credits); Mint 4 NFT Stories |              |                  |     |               |