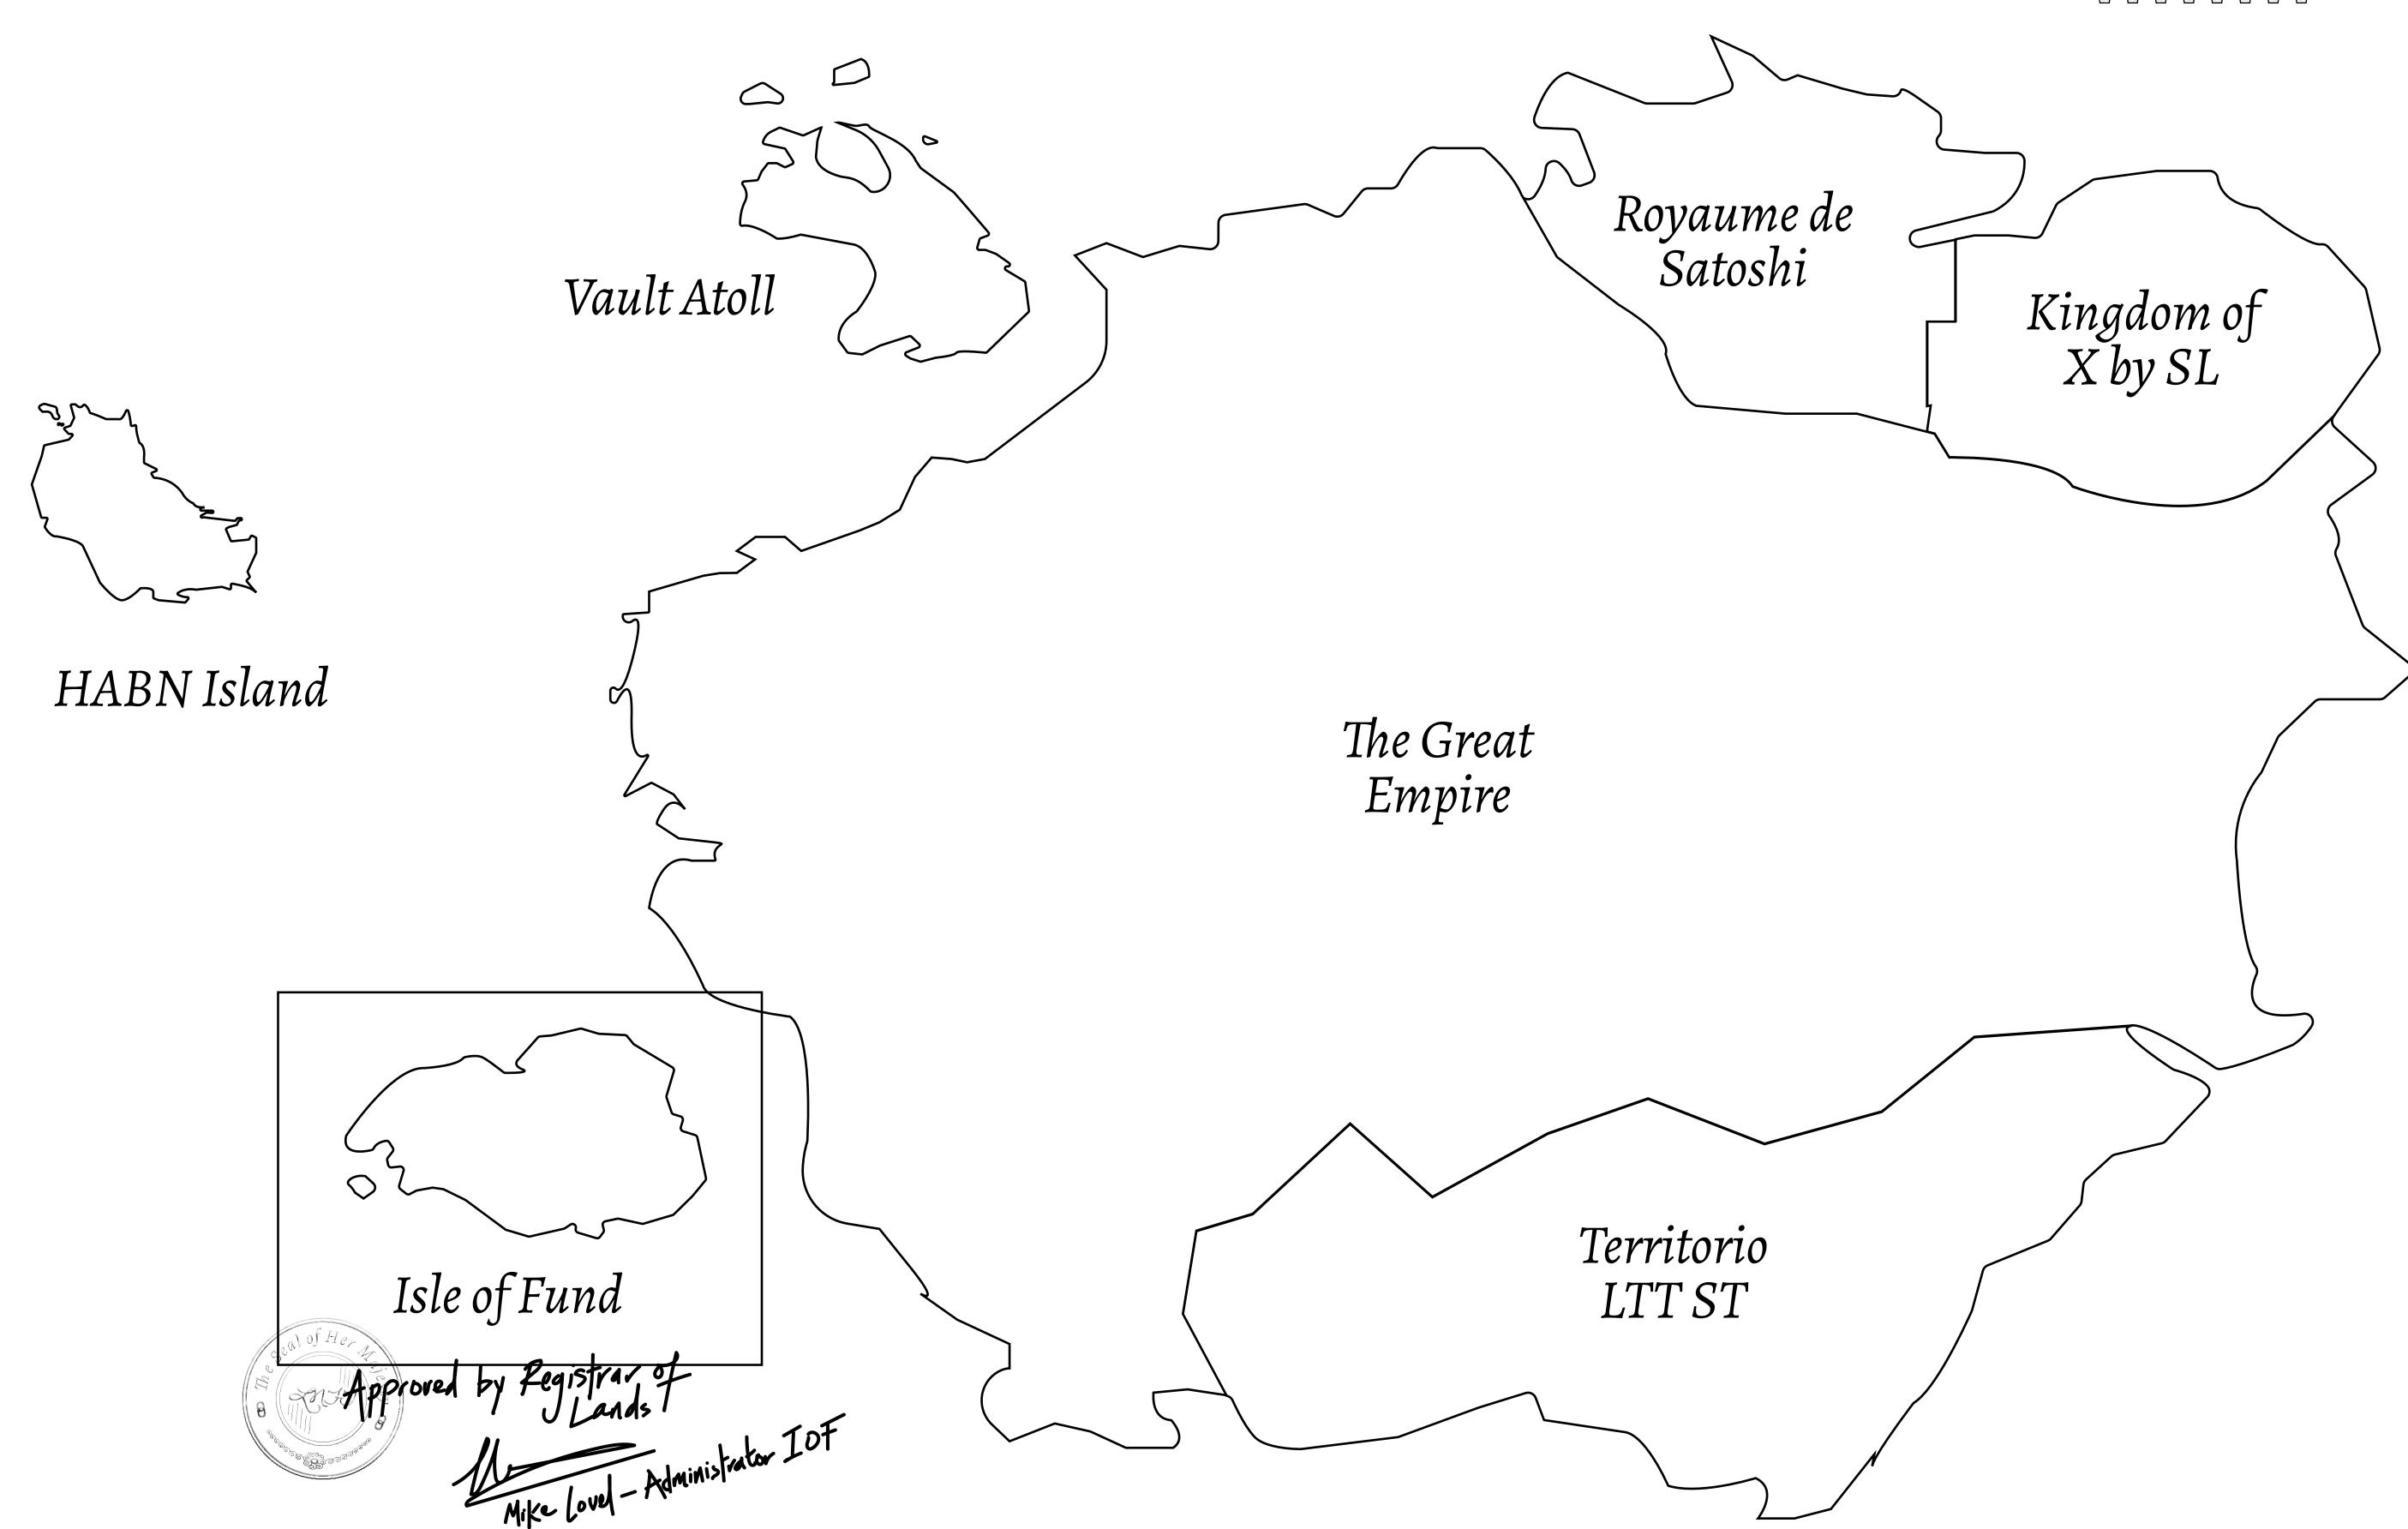

## GEOGRAPHY

COASTLINE
BORDERS
HIGHEST POINT
LOWEST POINT
PLOTS
SCALE

73.54 KM (45.70 MILES)
OCEAN
MOUNT PLUTUS +2349 M

THE DWARF'S MINE -215 M

490 1:50000

| H.M. LNFT Land Registry |                                                                                                                            | TITLE NUMBER |                  |     |               |
|-------------------------|----------------------------------------------------------------------------------------------------------------------------|--------------|------------------|-----|---------------|
|                         |                                                                                                                            | F301-221121  |                  |     |               |
| ADMINISTRATIVE AREA     | ISLE OF FUND                                                                                                               | ISSUED       | 22 November 2021 | BJ. | SCALE 1/50000 |
| OWNER ENTITLEMENT       | Type W-IOF: Share of 0.1% of all BUN sales based on number of NFT Stories minted (rewarded in Credits); Mint 4 NFT Stories |              |                  |     |               |