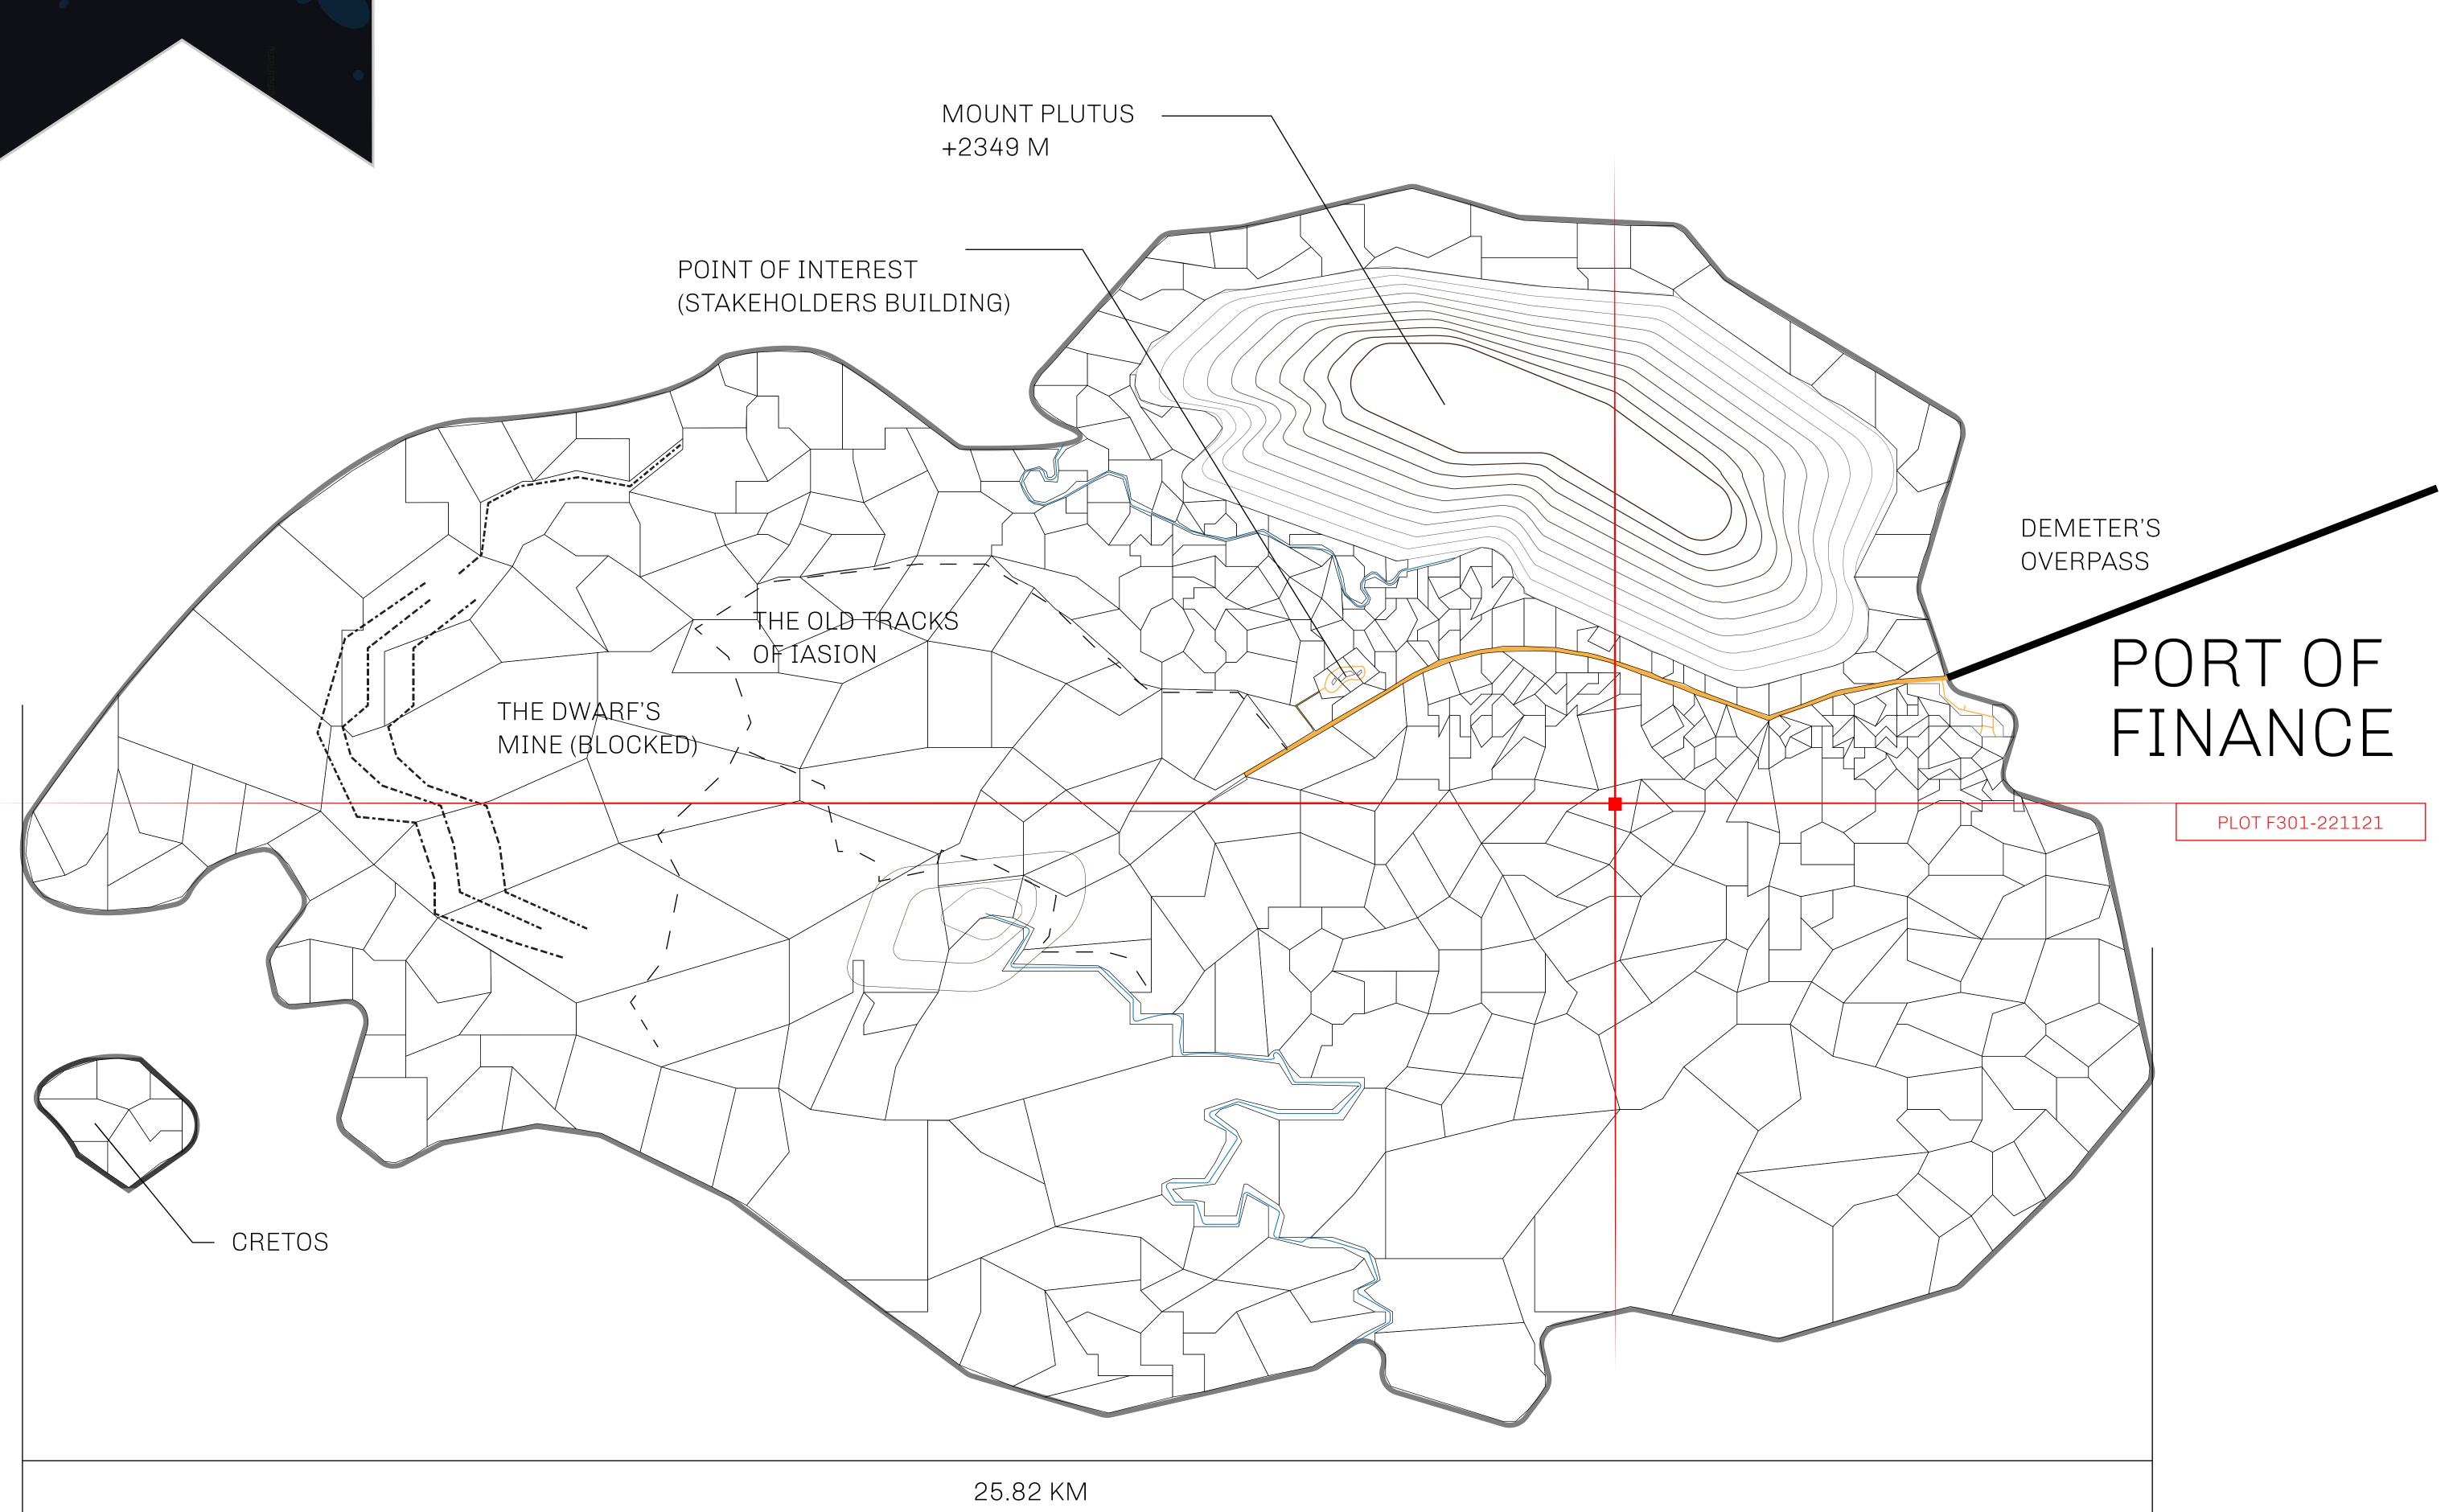

## GEOGRAPHY

COASTLINE
BORDERS
HIGHEST POINT
LOWEST POINT
PLOTS
SCALE

73.54 KM (45.70 MILES)
OCEAN
MOUNT PLUTUS +2349 M

THE DWARF'S MINE -215 M

490 1:50000

| H.M. LNFT Land Registry |                                                                                                                            | TITLE NUMBER |                  |     |               |
|-------------------------|----------------------------------------------------------------------------------------------------------------------------|--------------|------------------|-----|---------------|
|                         |                                                                                                                            | F301-221121  |                  |     |               |
| ADMINISTRATIVE AREA     | ISLE OF FUND                                                                                                               | ISSUED       | 22 November 2021 | BJ. | SCALE 1/50000 |
| OWNER ENTITLEMENT       | Type W-IOF: Share of 0.1% of all BUN sales based on number of NFT Stories minted (rewarded in Credits); Mint 4 NFT Stories |              |                  |     |               |