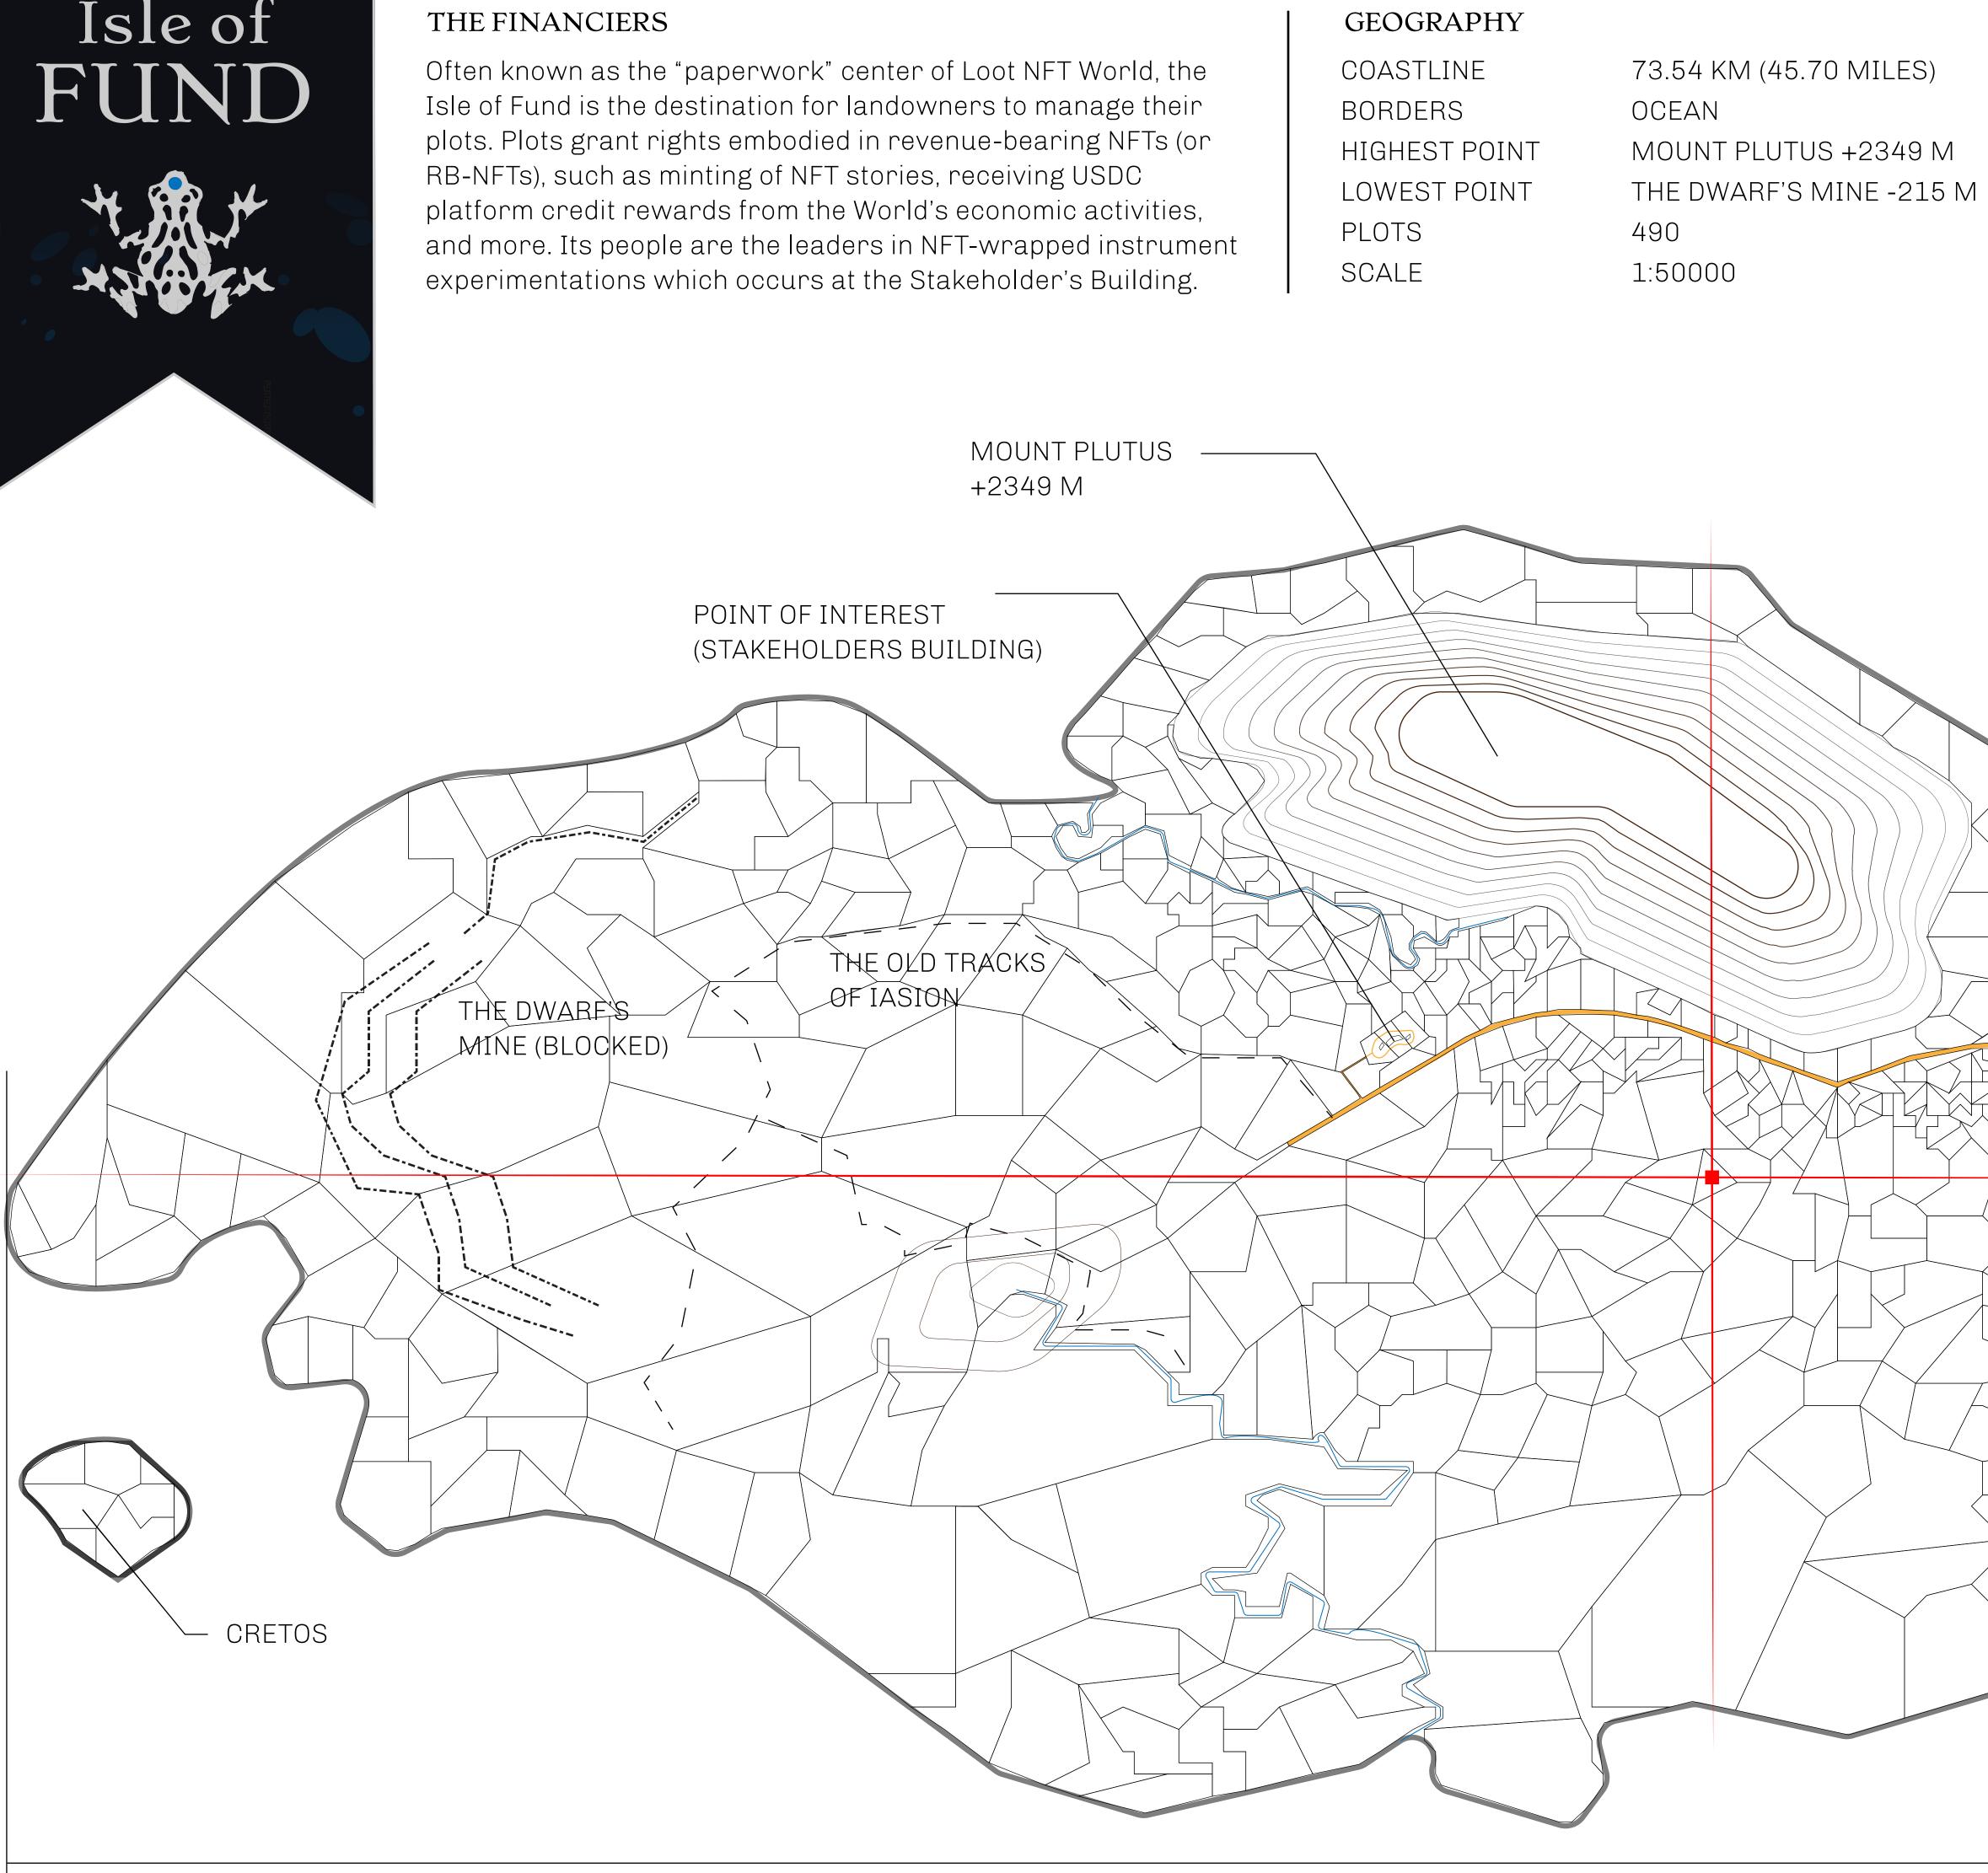

## H.M. LNFT Land Registr

ADMINISTRATIVE AREA

OWNER ENTITLEMENT

**ISLE OF** 

**Type W-IOF:** (rewarded in C

# )TF301

|                                 | TITLE NUMBER |                                           |                   |  |
|---------------------------------|--------------|-------------------------------------------|-------------------|--|
| y                               |              | F300-221121                               |                   |  |
| FUND                            | ISSUED       | 22 November 2021                          | I. SCALE 1/50000  |  |
| Share of 0.1%<br>Credits); Mint |              | sales based on number of <b>N</b><br>ries | FT Stories minted |  |
|                                 |              |                                           |                   |  |

## PLOT F300 BOUNDARY: 1.78 KM

## PLOT F297