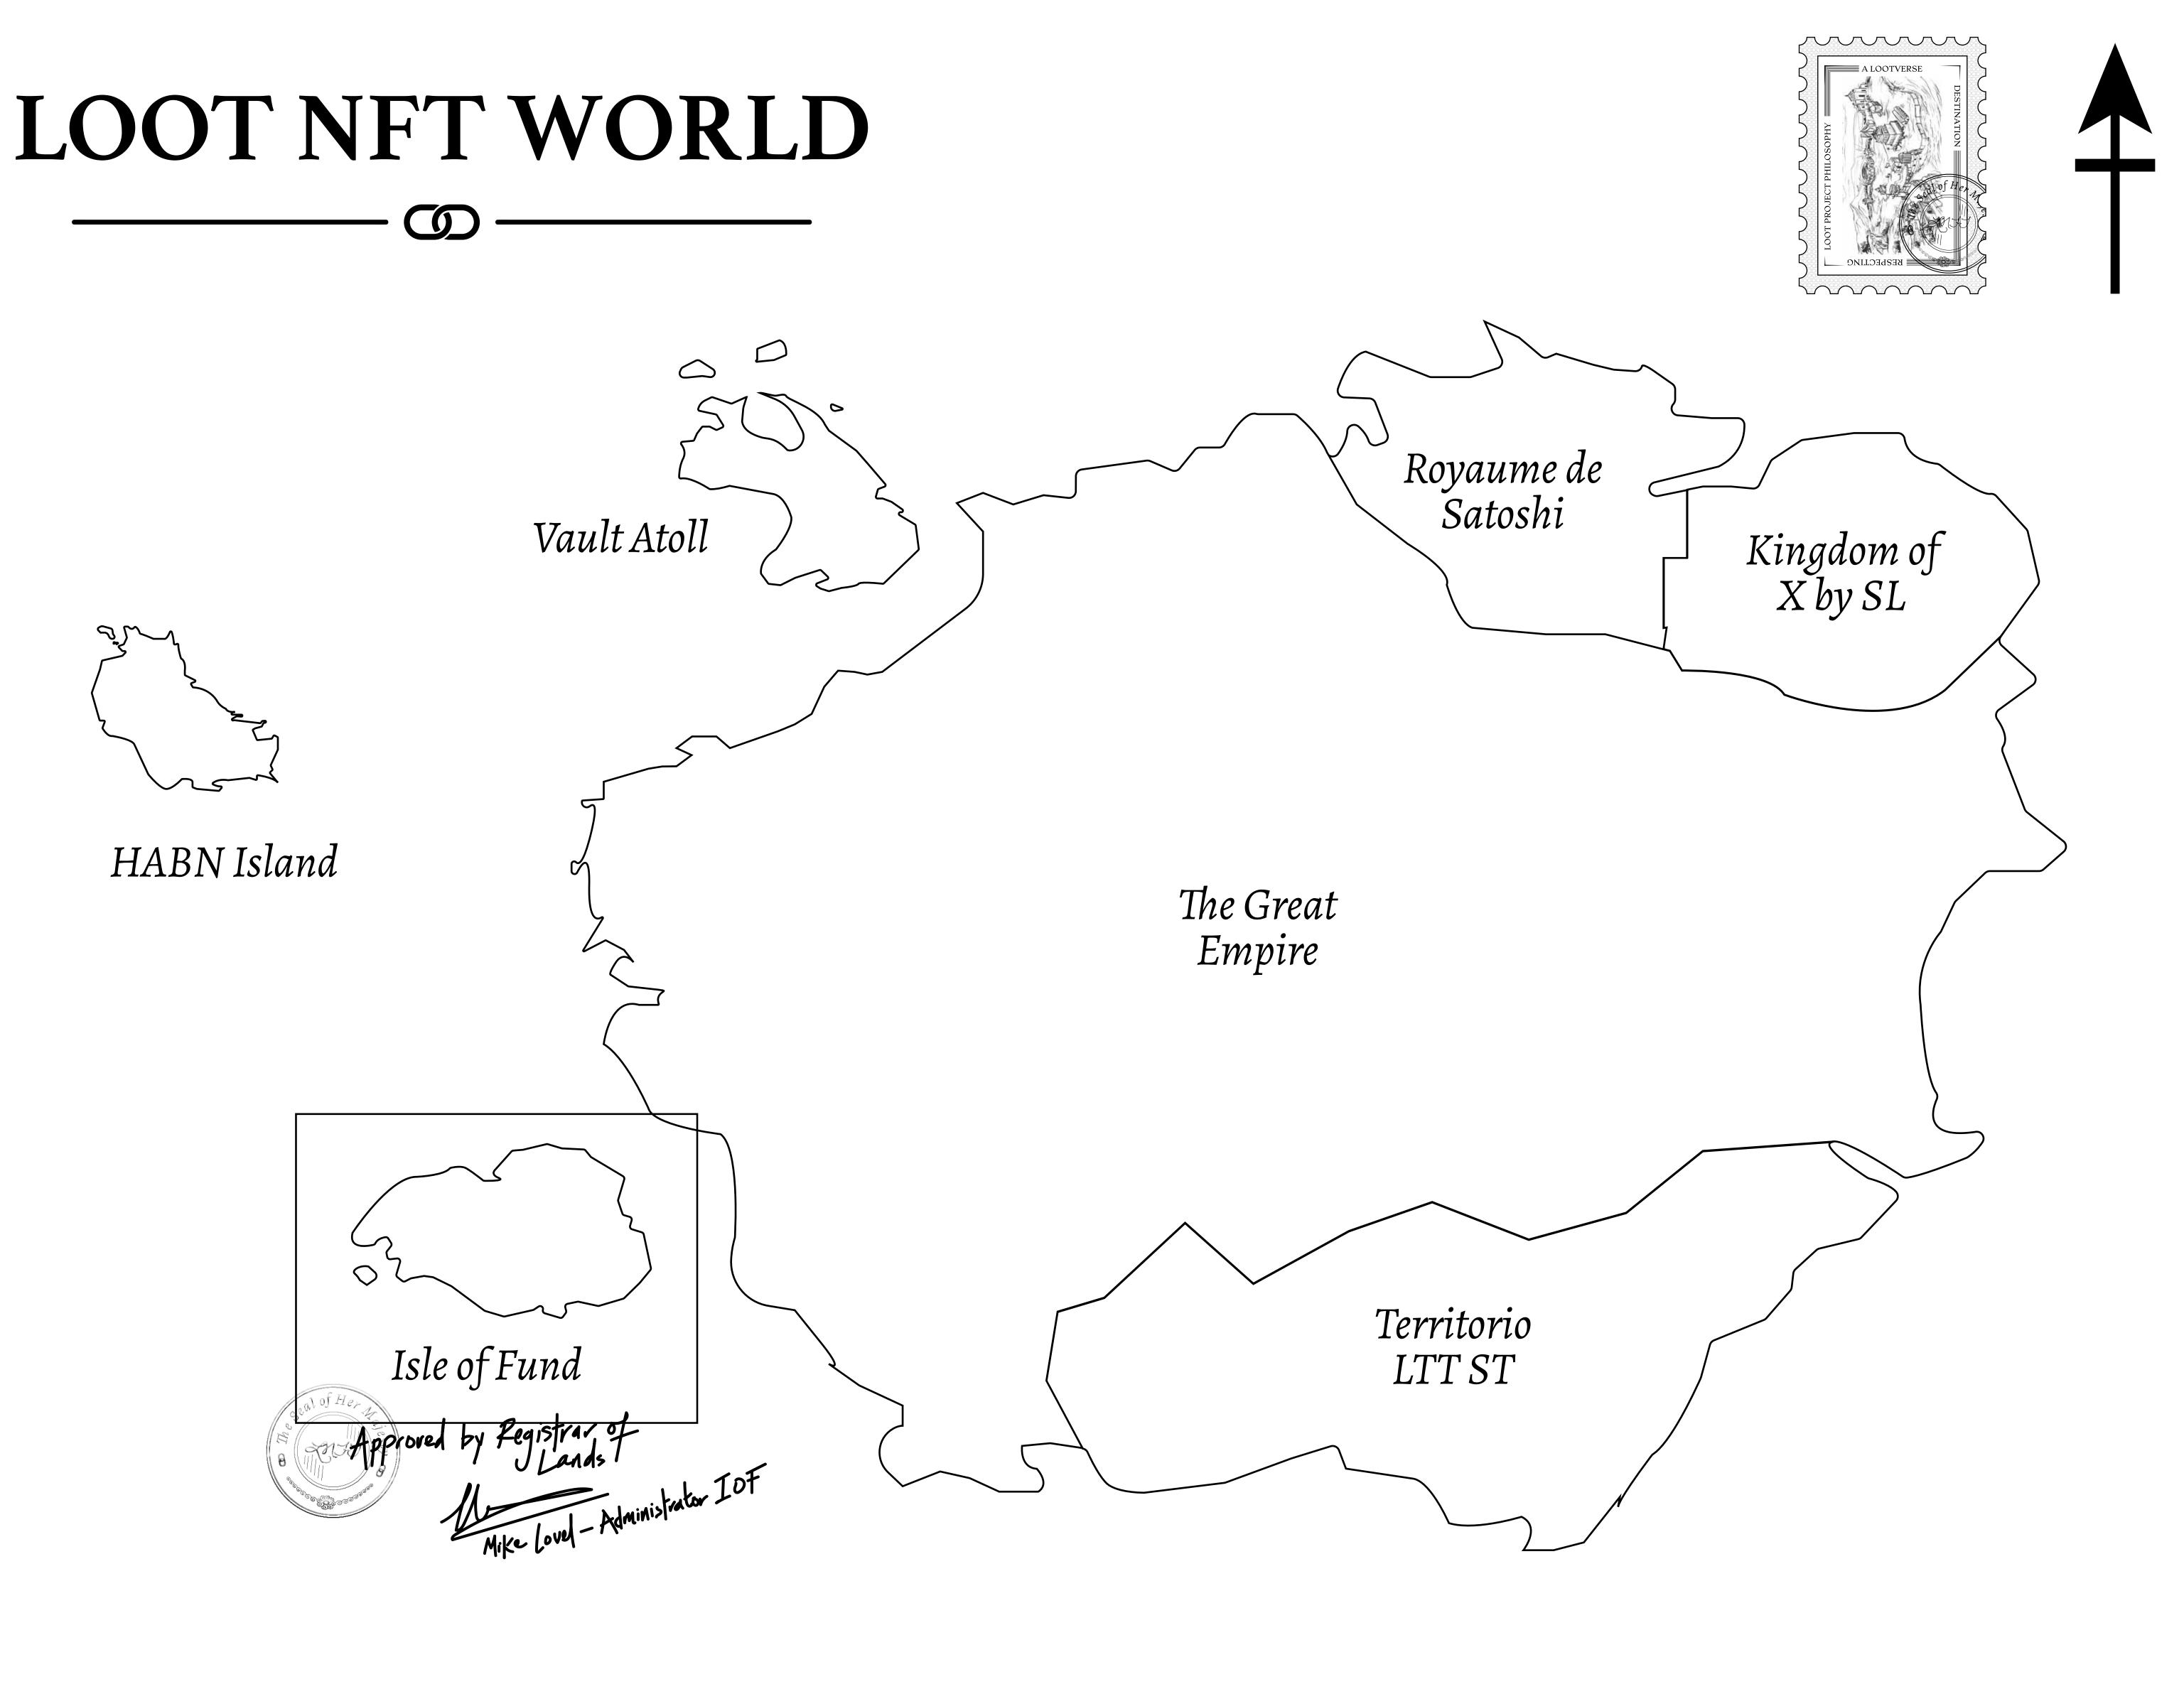

DEMETER'S OVERPASS PORT OF FINANCE PLOT F300-221121

## H.M. LNFT Land Registr

ADMINISTRATIVE AREA

OWNER ENTITLEMENT

**ISLE OF** 

**Type W-IOF:** (rewarded in C

# )TF301

|                                 | TITLE NUMBER |                                           |                   |  |
|---------------------------------|--------------|-------------------------------------------|-------------------|--|
| y                               |              | F300-221121                               |                   |  |
| FUND                            | ISSUED       | 22 November 2021                          | I. SCALE 1/50000  |  |
| Share of 0.1%<br>Credits); Mint |              | sales based on number of <b>N</b><br>ries | FT Stories minted |  |
|                                 |              |                                           |                   |  |

## PLOT F300 BOUNDARY: 1.78 KM