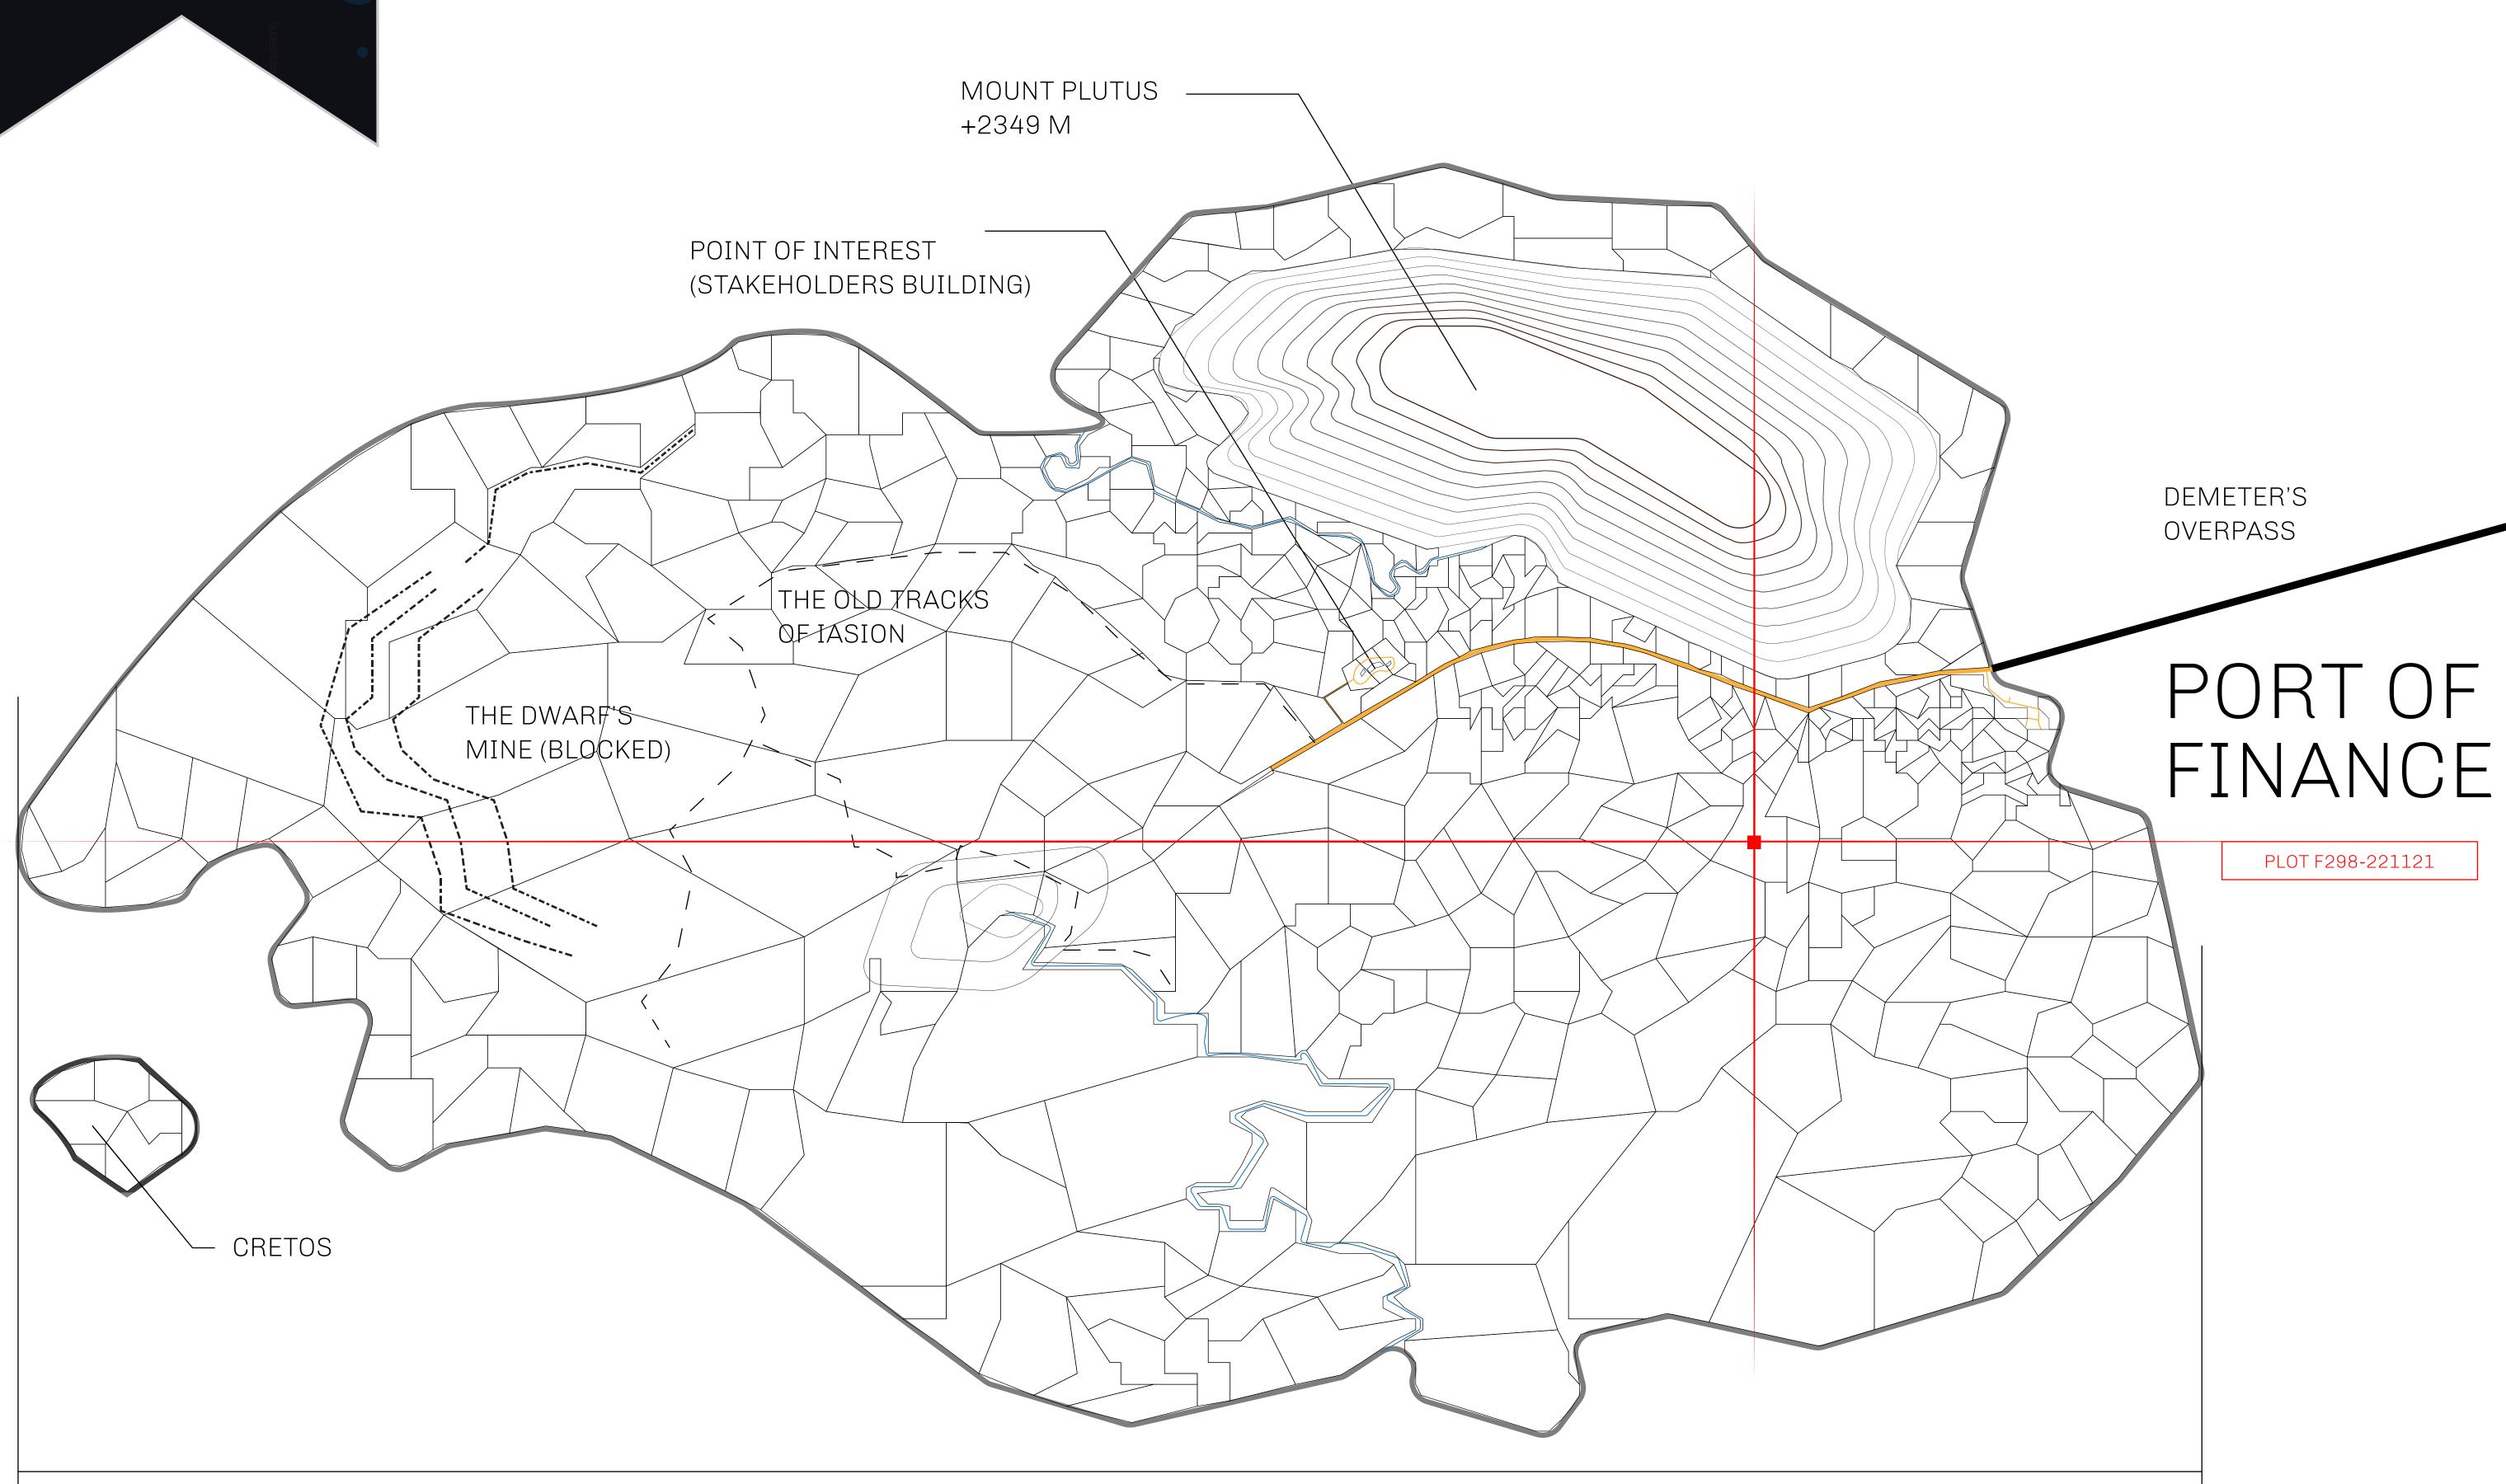

## GEOGRAPHY

COASTLINE
BORDERS
HIGHEST POINT
LOWEST POINT
PLOTS
SCALE

73.54 KM (45.70 MILES) OCEAN MOUNT PLUTUS +2349 M

THE DWARF'S MINE -215 M 490

1:50000

25.82 KM

## H.M. LNFT Land Registry

F298-221121

TITLE NUMBER

ADMINISTRATIVE AREA

ISLE OF FUND

ISSUED 22 November 2021

SCALE **1/50000** 

OWNER ENTITLEMENT