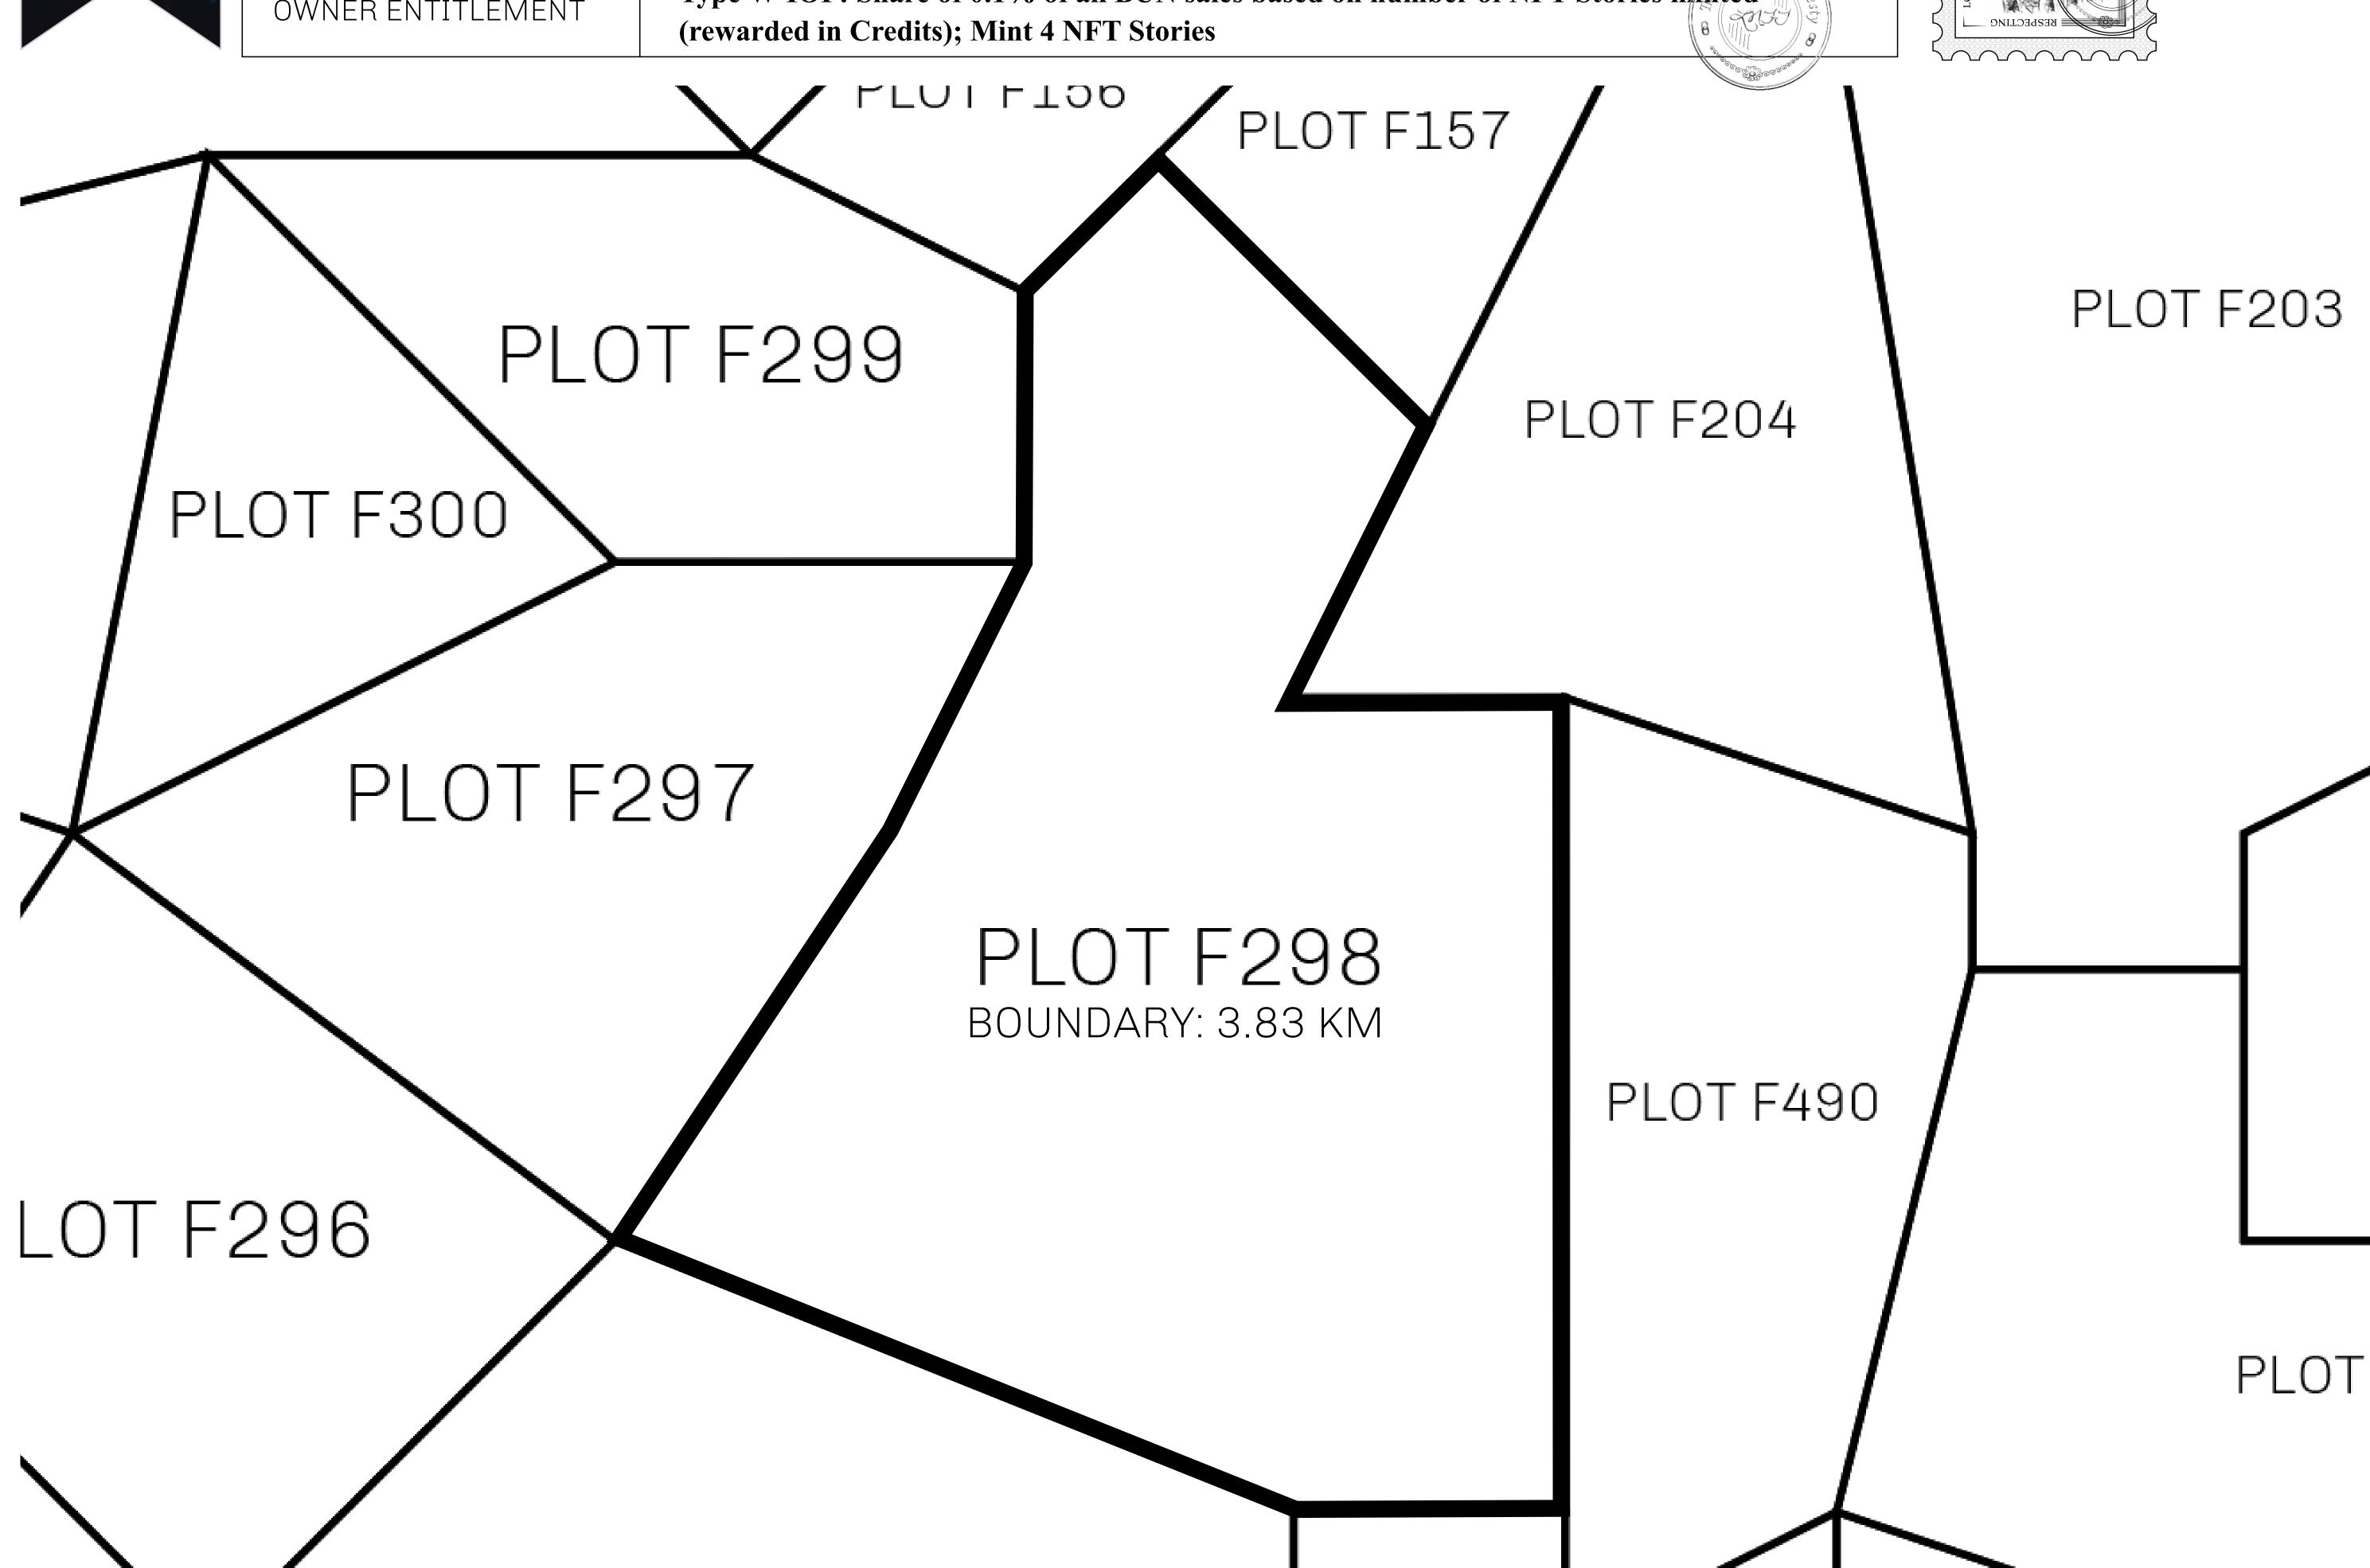

## H.M. LNFT Land Registry

F298-221121

TITLE NUMBER

ADMINISTRATIVE AREA

ISLE OF FUND

ISSUED 22 November 2021

SCALE **1/50000** 

OWNER ENTITLEMENT

Type W-IOF: Share of 0.1% of all BUN sales based on number of NFT Stories minted