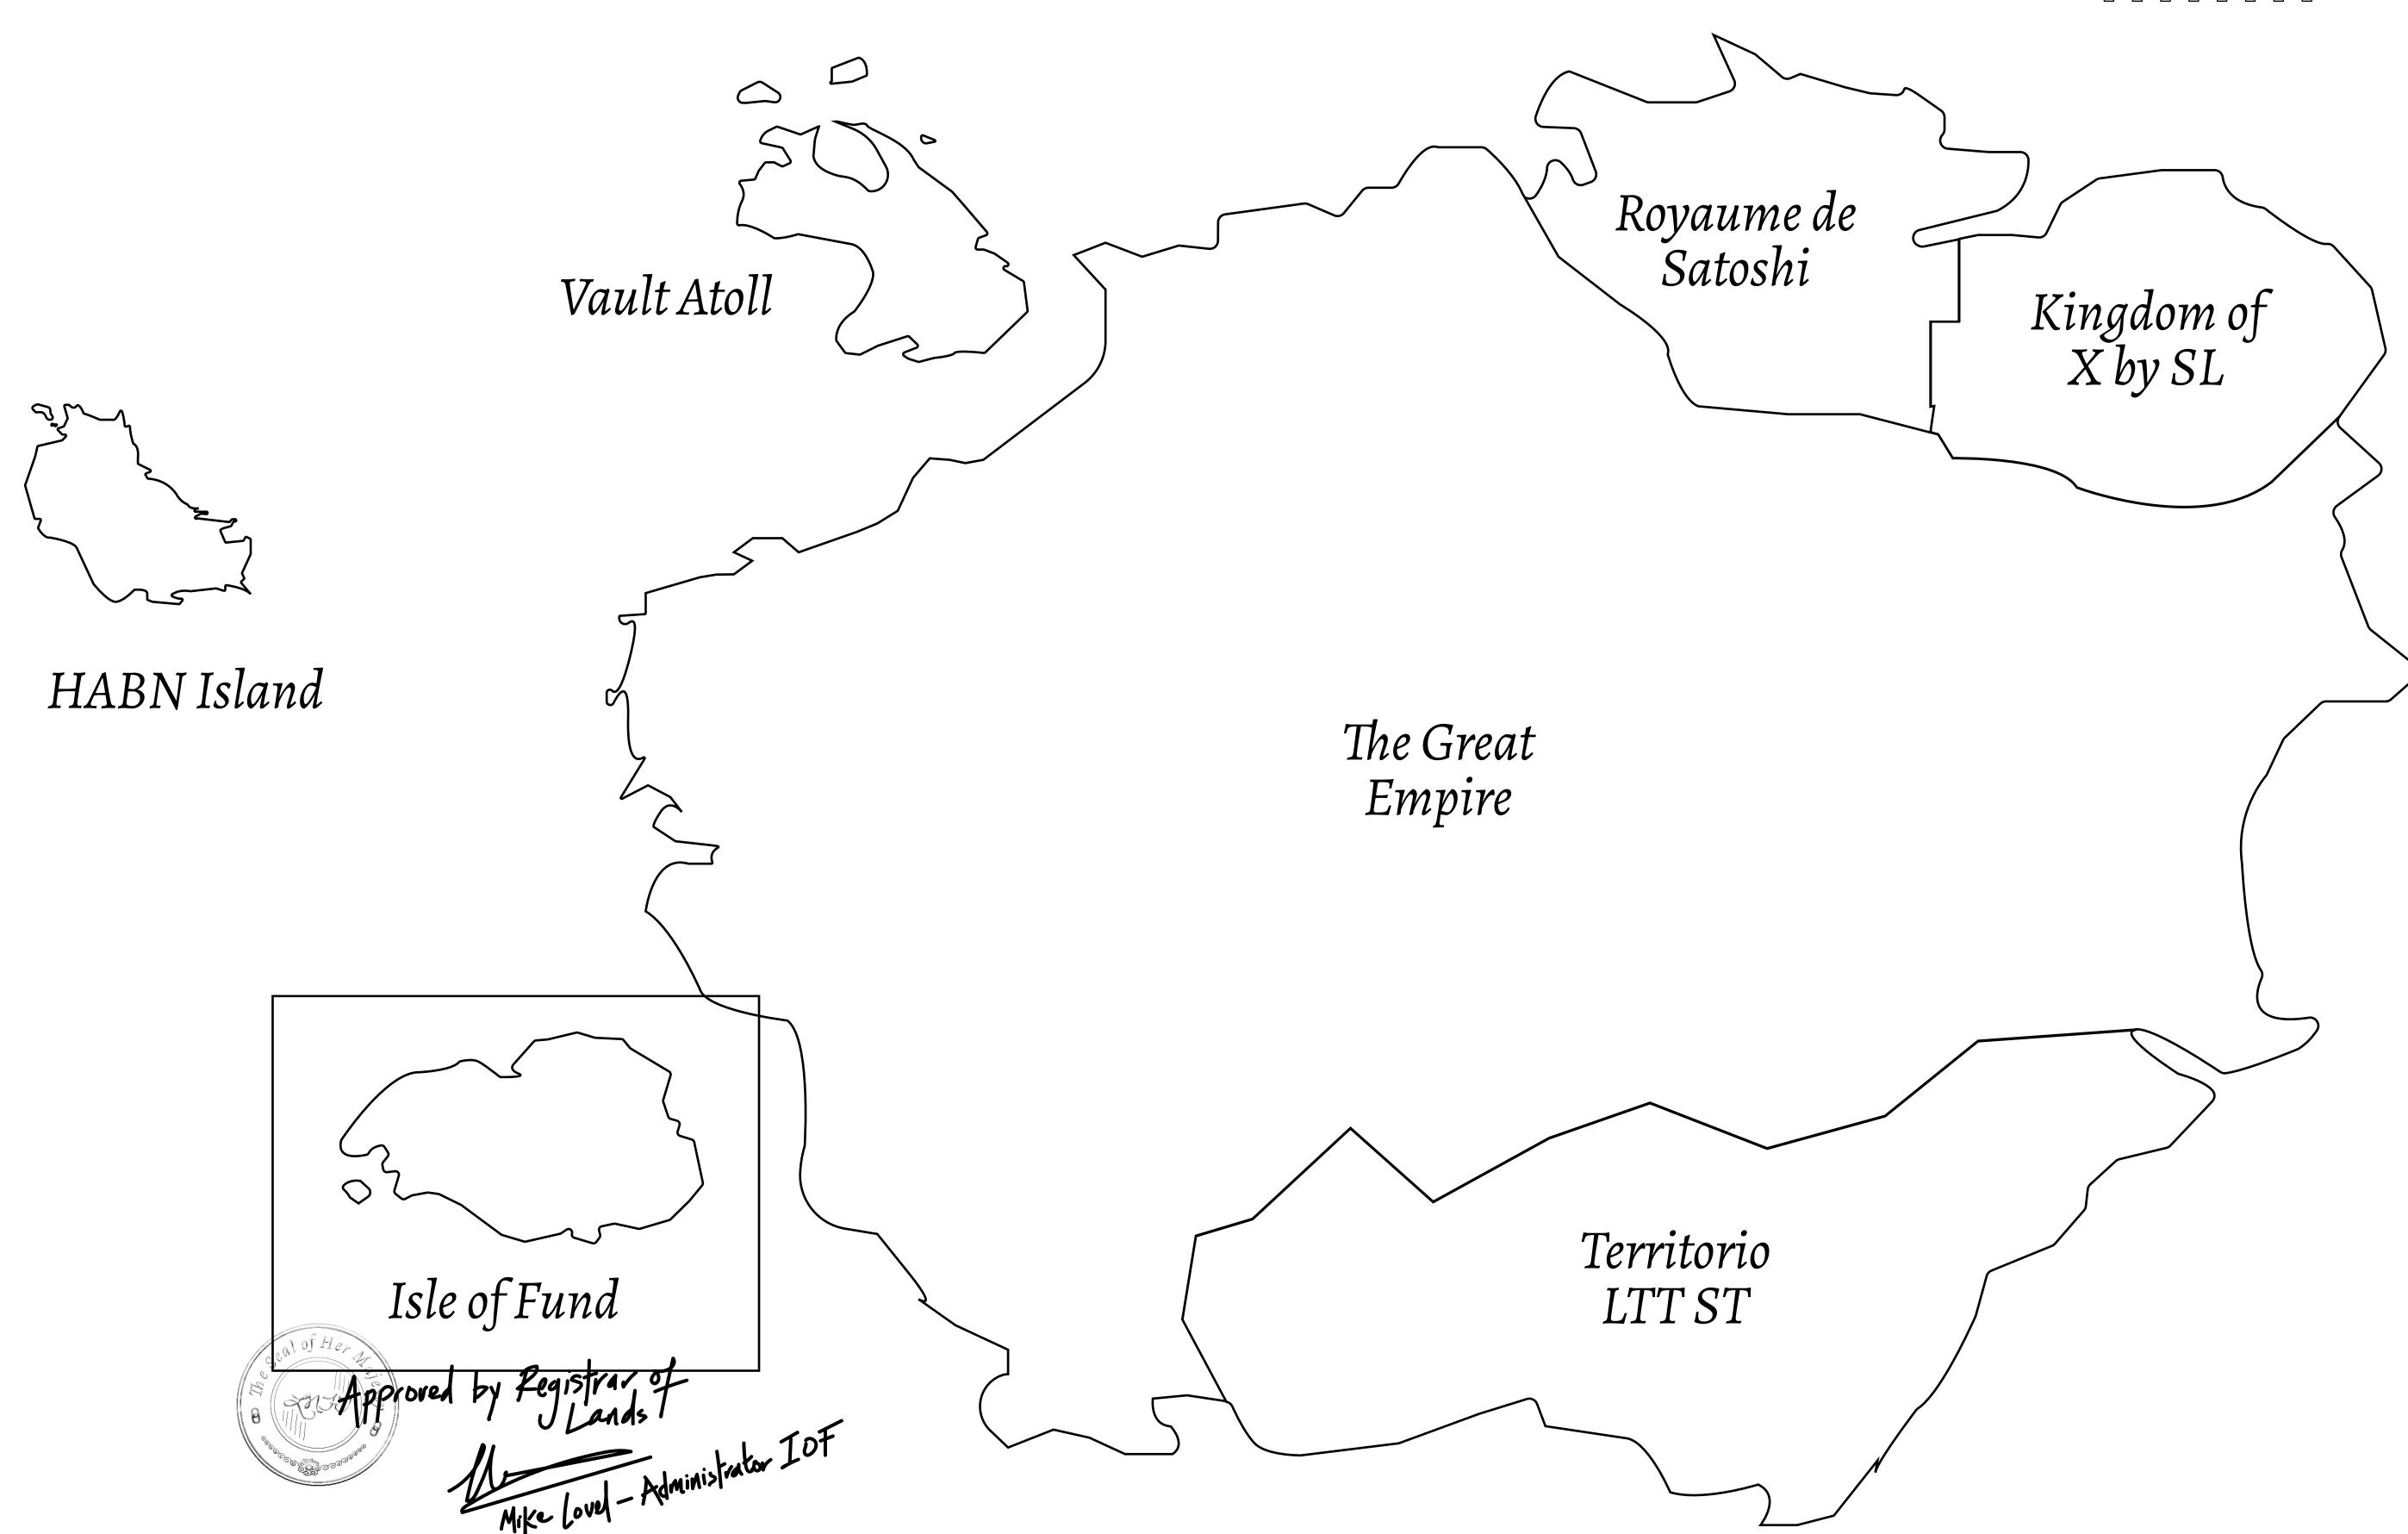

## THE FINANCIERS

Often known as the "paperwork" center of Loot NFT World, the Isle of Fund is the destination for landowners to manage their plots. Plots grant rights embodied in revenue-bearing NFTs (or RB-NFTs), such as minting of NFT stories, receiving USDC platform credit rewards from the World's economic activities, and more. Its people are the leaders in NFT-wrapped instrument experimentations which occurs at the Stakeholder's Building.

## GEOGRAPHY

COASTLINE
BORDERS
HIGHEST POINT
LOWEST POINT
PLOTS
SCALE

73.54 KM (45.70 MILES) OCEAN MOUNT PLUTUS +2349 M

THE DWARF'S MINE -215 M 490

1:50000

25.82 KM