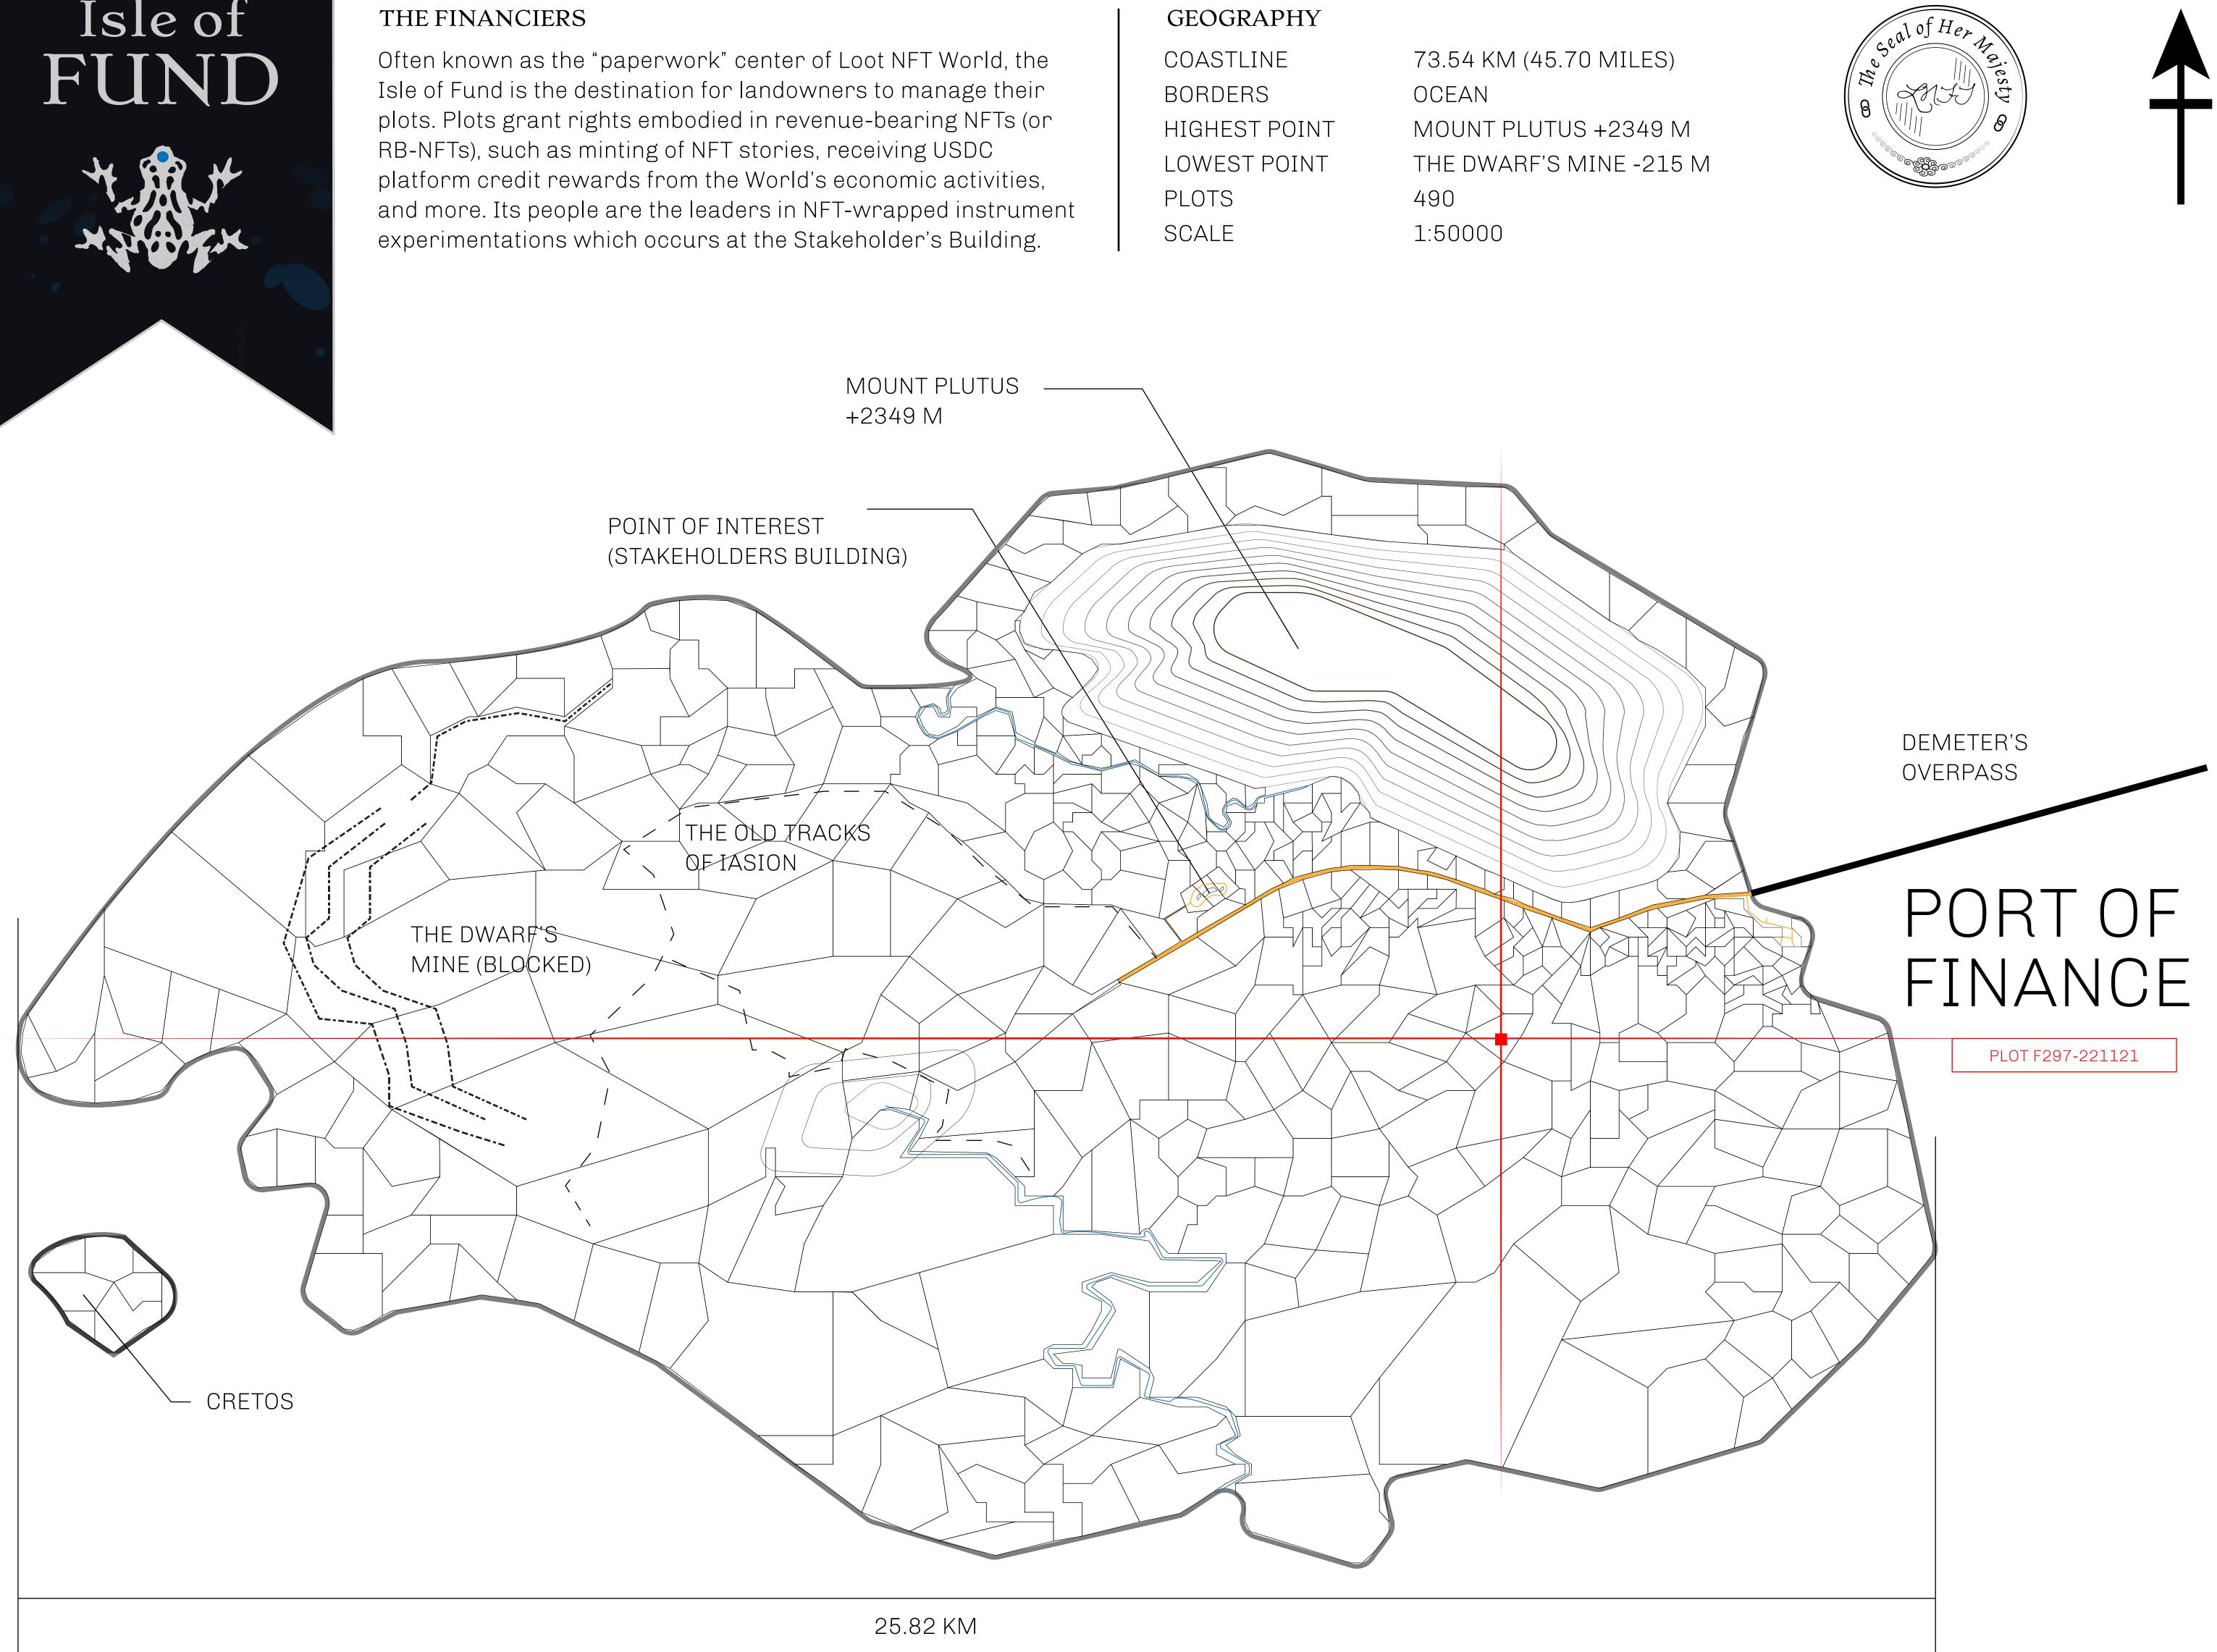

# H.M. LNFT Land Registr

ADMINISTRATIVE AREA

OWNER ENTITLEMENT

**ISLE OF** 

Type W-IOF: S (rewarded in C

# PL()|PLOT F296

| y                               | TITLE NUMBER<br><b>F297-221121</b> |                     |             |                                          |
|---------------------------------|------------------------------------|---------------------|-------------|------------------------------------------|
|                                 |                                    |                     |             |                                          |
| Share of 0.1%<br>Credits); Mint |                                    | sales based on numb | er of NFT S | Stories minted                           |
|                                 |                                    |                     |             | esta a a a a a a a a a a a a a a a a a a |
|                                 |                                    |                     |             |                                          |
| FЗC                             | ) ()                               |                     |             |                                          |
|                                 |                                    |                     |             |                                          |
|                                 |                                    |                     |             |                                          |
|                                 |                                    |                     |             |                                          |
|                                 |                                    |                     |             |                                          |
|                                 |                                    |                     |             |                                          |
| PI (                            | JТ                                 | F29                 | 7           |                                          |
|                                 | <u> </u>                           | Y: 2.36 KN          | •           |                                          |
|                                 |                                    | 1. <u>2</u> .00 m   | VI          |                                          |
|                                 |                                    |                     |             |                                          |
|                                 |                                    |                     |             |                                          |
|                                 |                                    |                     |             | Г                                        |
|                                 |                                    |                     |             |                                          |
|                                 |                                    |                     |             |                                          |
|                                 |                                    |                     |             |                                          |
| 2                               | -                                  |                     |             |                                          |
| )                               |                                    |                     |             |                                          |
|                                 |                                    |                     |             |                                          |
|                                 |                                    |                     |             |                                          |

# PLOTF298