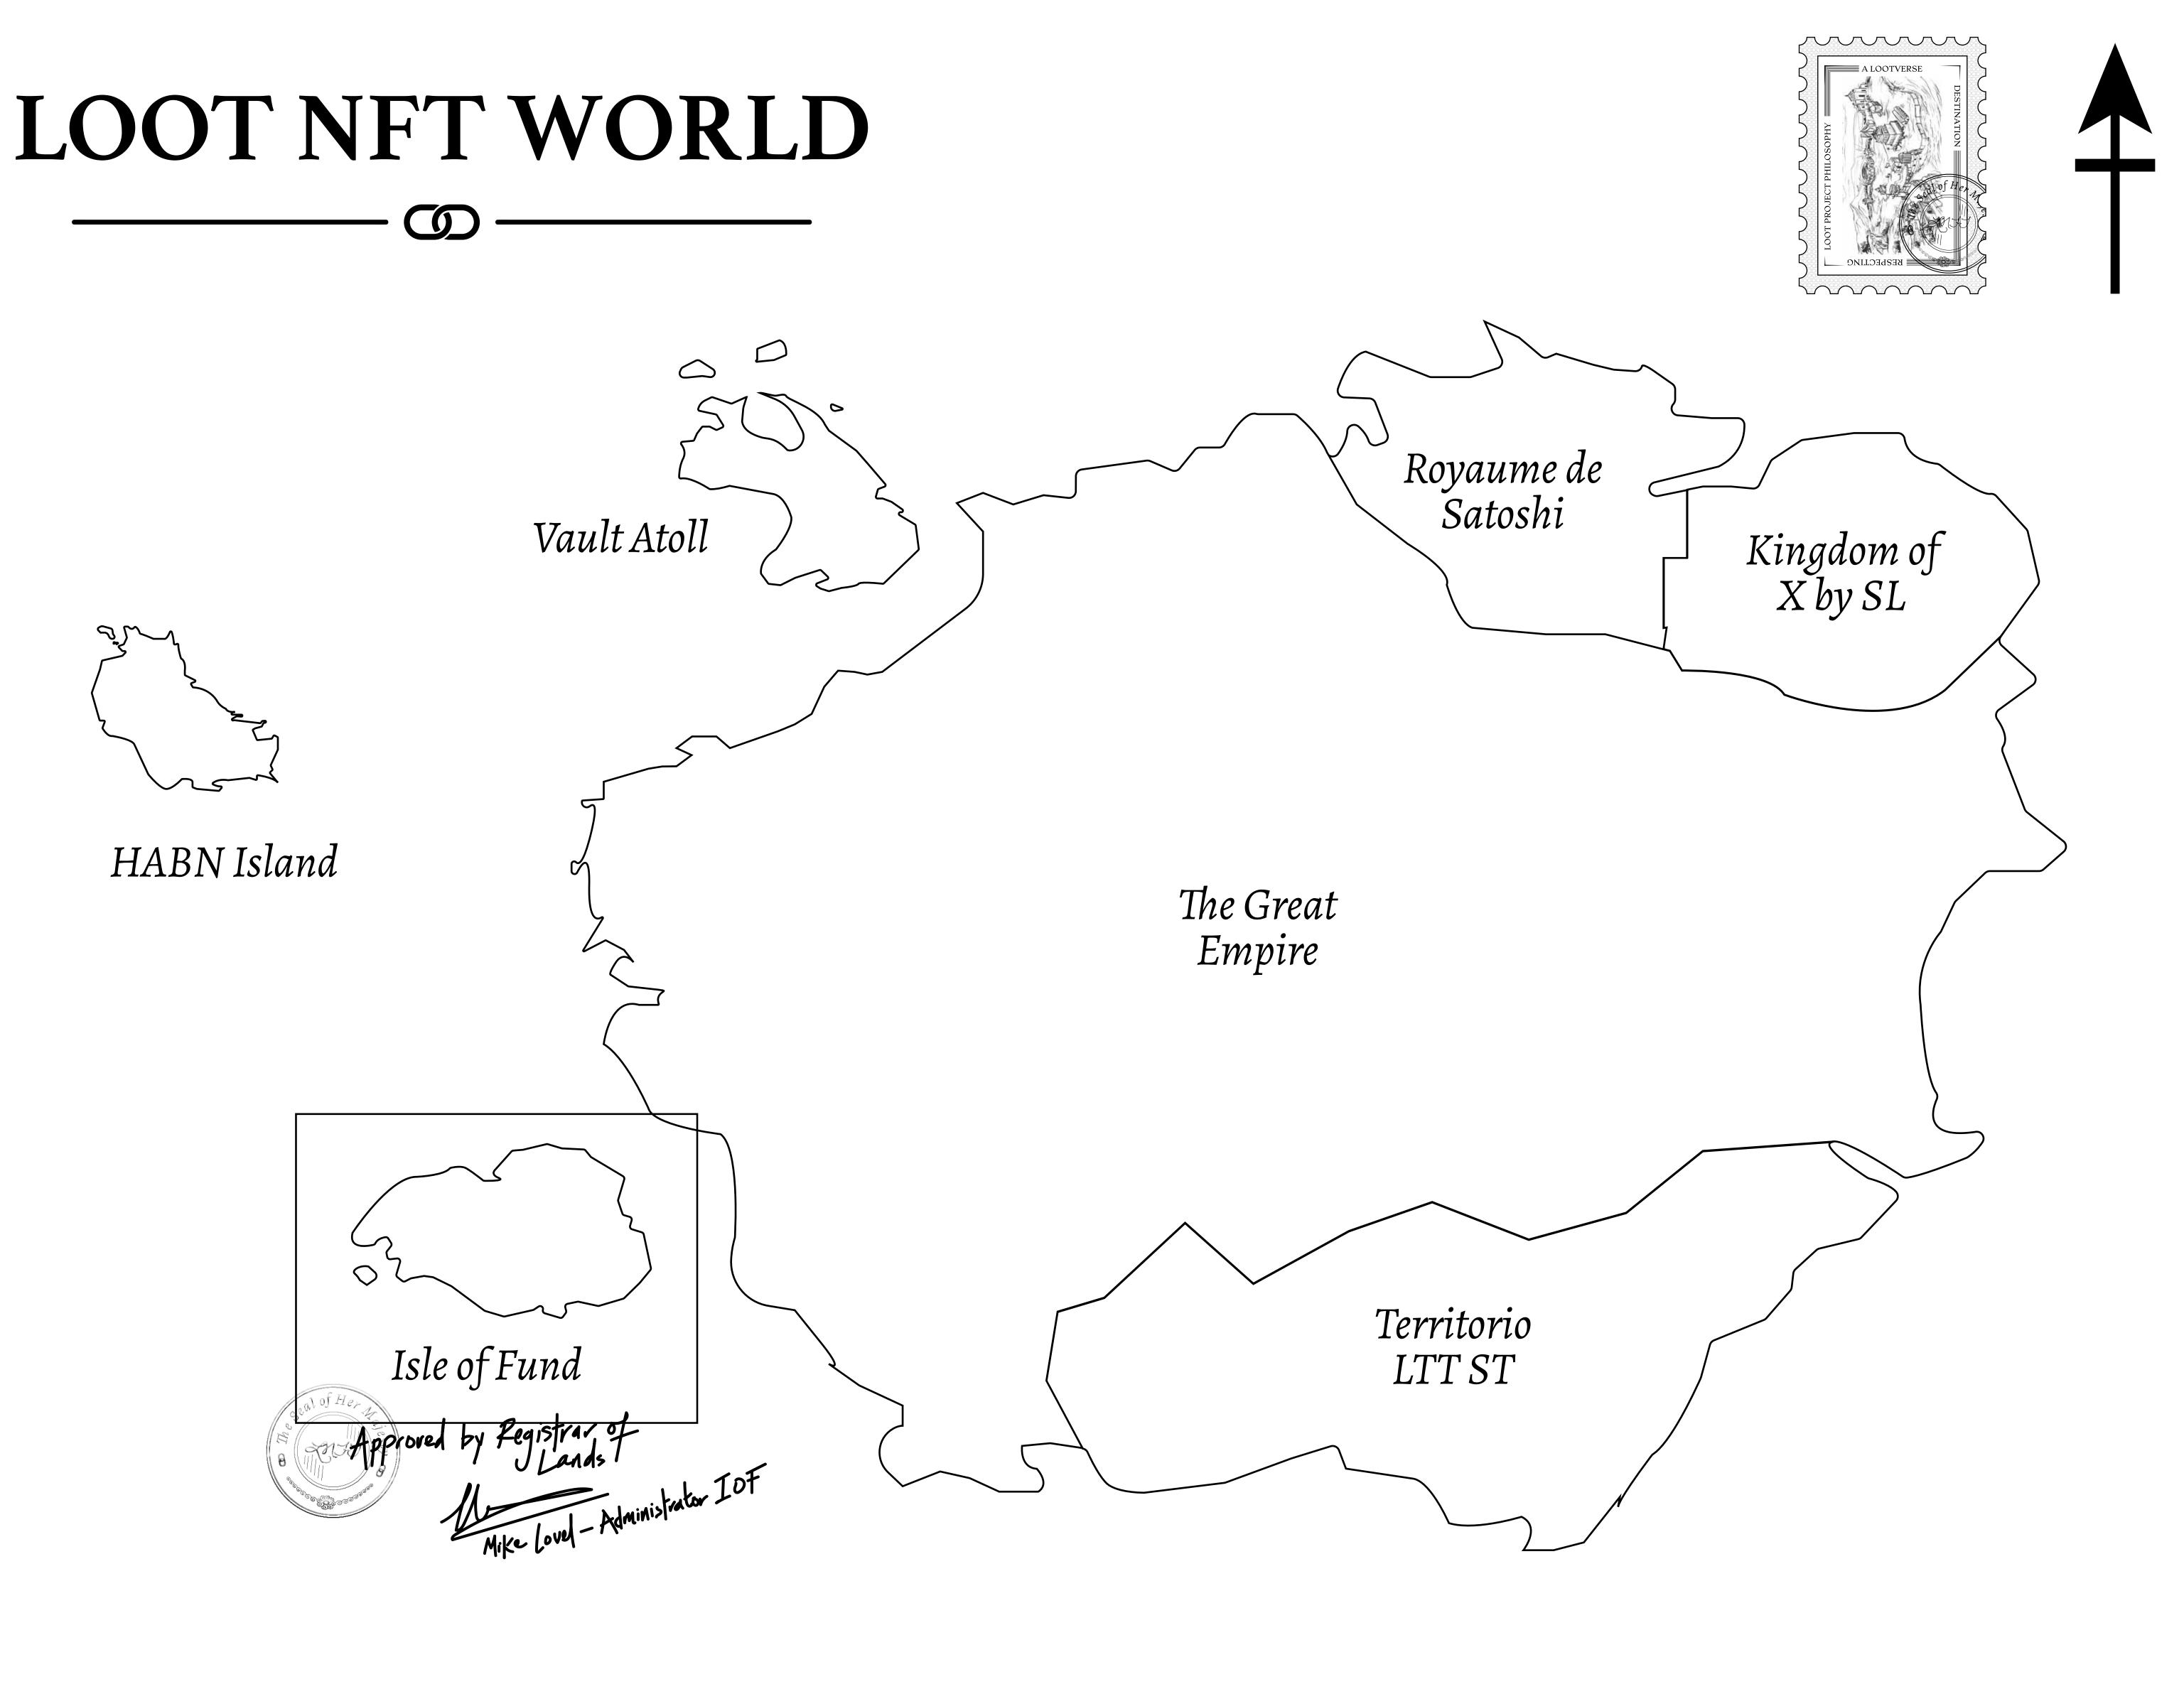

301

# H.M. LNFT Land Registr

ADMINISTRATIVE AREA

OWNER ENTITLEMENT

**ISLE OF** 

Type W-IOF: S (rewarded in C