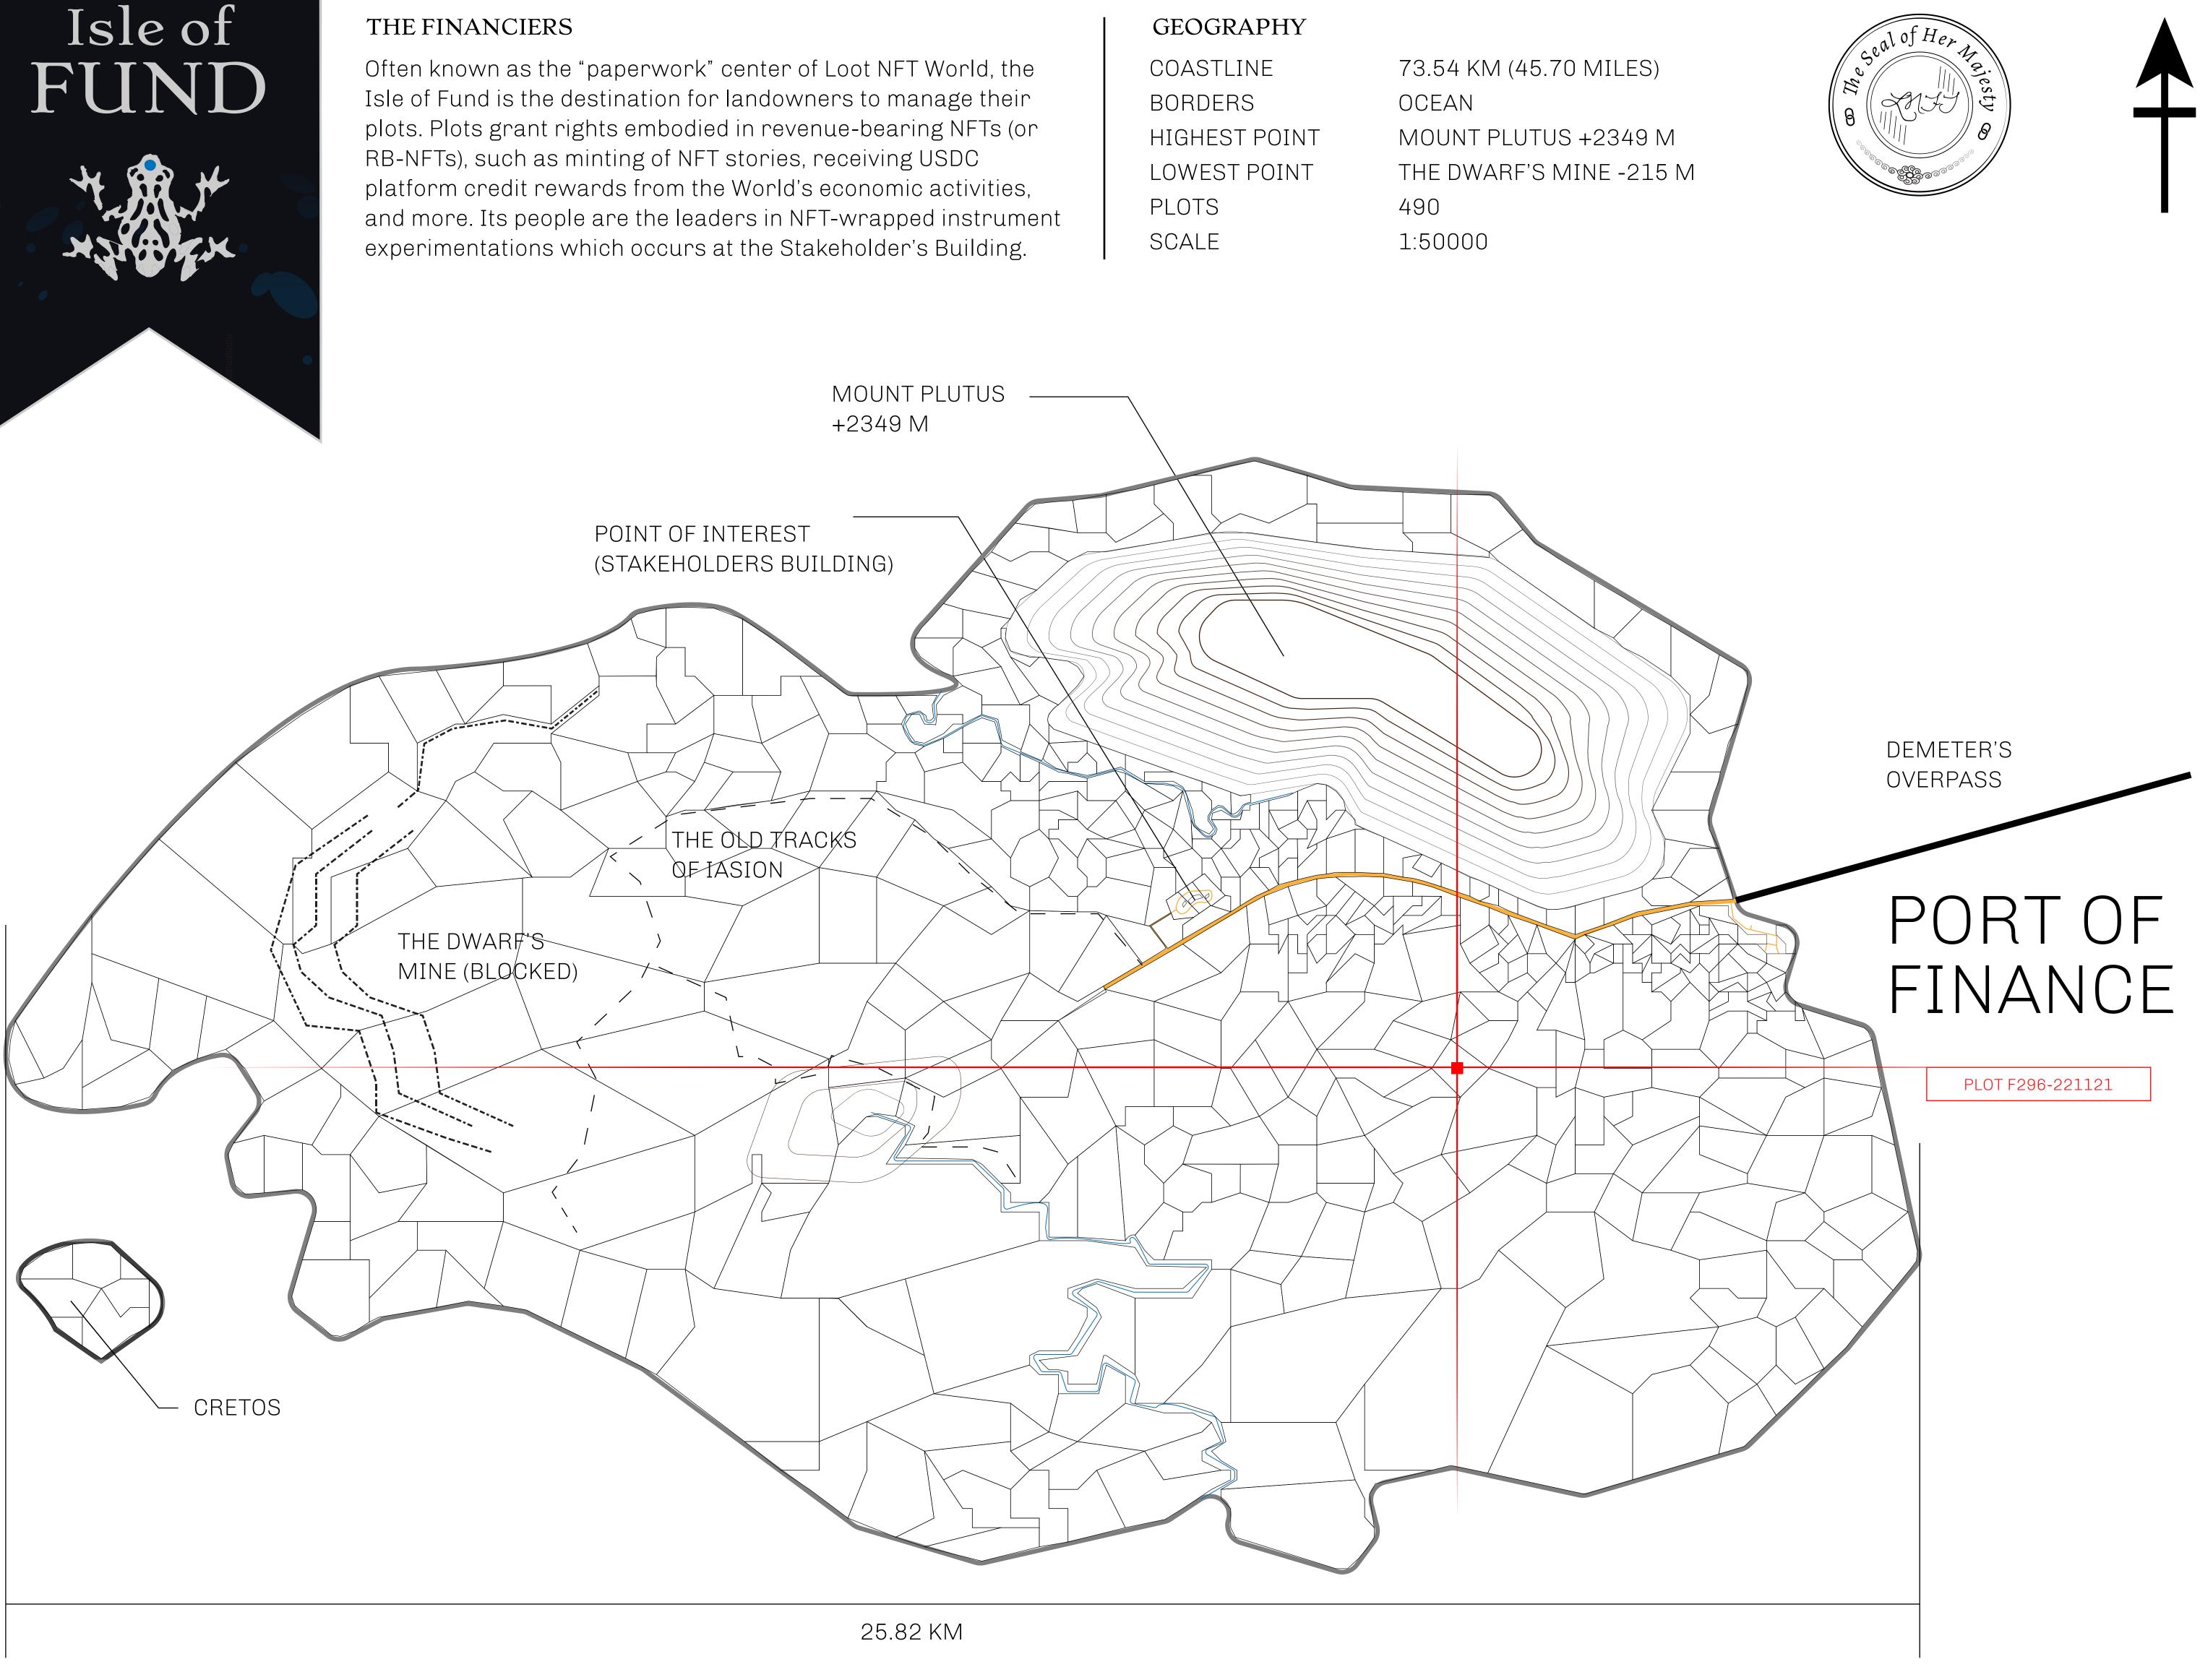

# )TF302

# PLOT F295

|                                 | TITLE NUMBER<br><b>F296-221121</b> |                     |              |                                         |
|---------------------------------|------------------------------------|---------------------|--------------|-----------------------------------------|
| y                               |                                    |                     |              |                                         |
| FUND                            | ISSUED                             | 22 November 2021    | Jo.I.        | SCALE 1/50000                           |
| Share of 0.1%<br>Credits); Mint |                                    | sales based on numb | oer of NFT S | Stories minted                          |
|                                 |                                    |                     |              | A B B B B B B B B B B B B B B B B B B B |
|                                 | $\checkmark$                       |                     | ПΙ           | ОΤΓ                                     |
|                                 |                                    |                     | ΓL           | OT F                                    |
|                                 |                                    |                     |              |                                         |
|                                 |                                    |                     |              |                                         |
|                                 |                                    |                     |              |                                         |
|                                 |                                    |                     |              |                                         |
| PI                              | ЛT                                 | F29                 | 6            |                                         |
|                                 | _                                  | Y: 2.21 K           |              |                                         |
|                                 |                                    |                     |              |                                         |
|                                 |                                    |                     |              |                                         |
|                                 |                                    |                     |              |                                         |
|                                 |                                    |                     |              |                                         |
|                                 |                                    |                     |              |                                         |
|                                 |                                    |                     |              |                                         |
|                                 |                                    |                     |              |                                         |
|                                 |                                    |                     |              |                                         |