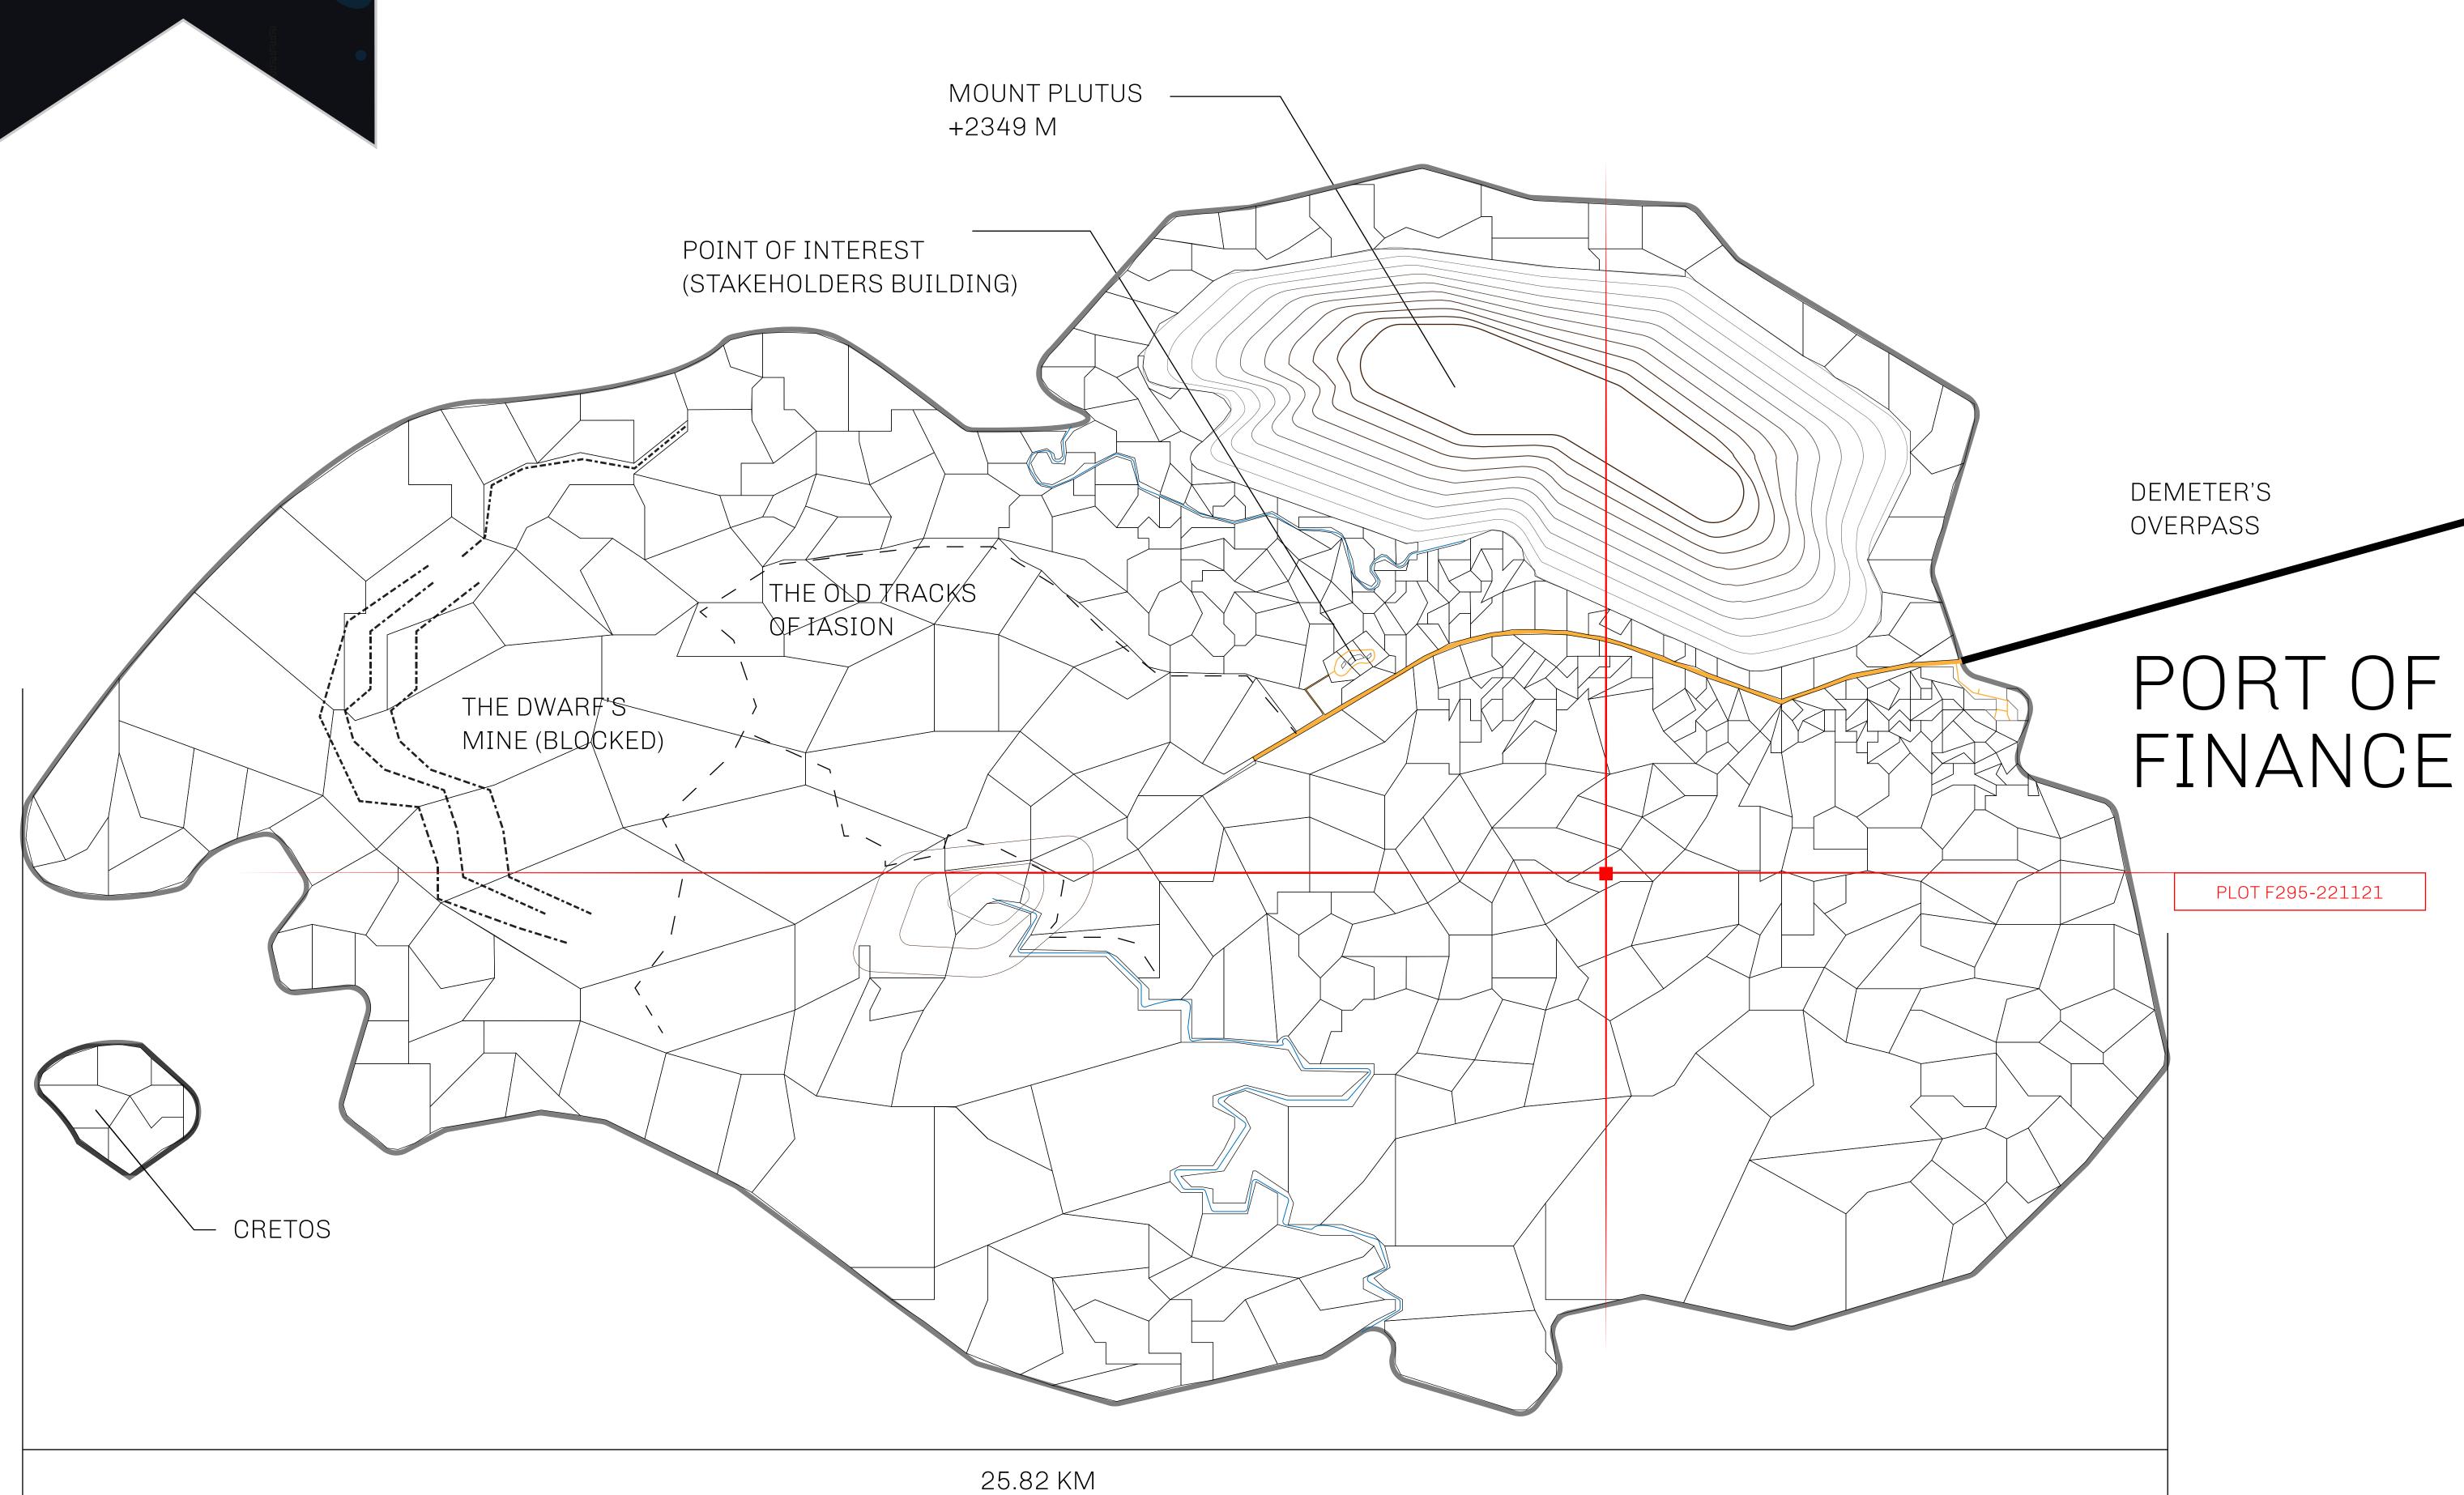

## THE FINANCIERS

Often known as the "paperwork" center of Loot NFT World, the Isle of Fund is the destination for landowners to manage their plots. Plots grant rights embodied in revenue-bearing NFTs (or RB-NFTs), such as minting of NFT stories, receiving USDC platform credit rewards from the World's economic activities, and more. Its people are the leaders in NFT-wrapped instrument experimentations which occurs at the Stakeholder's Building.

## GEOGRAPHY

COASTLINE
BORDERS
HIGHEST POINT
LOWEST POINT
PLOTS
SCALE

73.54 KM (45.70 MILES)

OCEAN

MOUNT PLUTUS +2349 M THE DWARF'S MINE -215 M

490 1:50000

| H.M. LNFT Land Registry |  | TITLE NUMBER <b>F295-221121</b> |  |
|-------------------------|--|---------------------------------|--|
|                         |  |                                 |  |