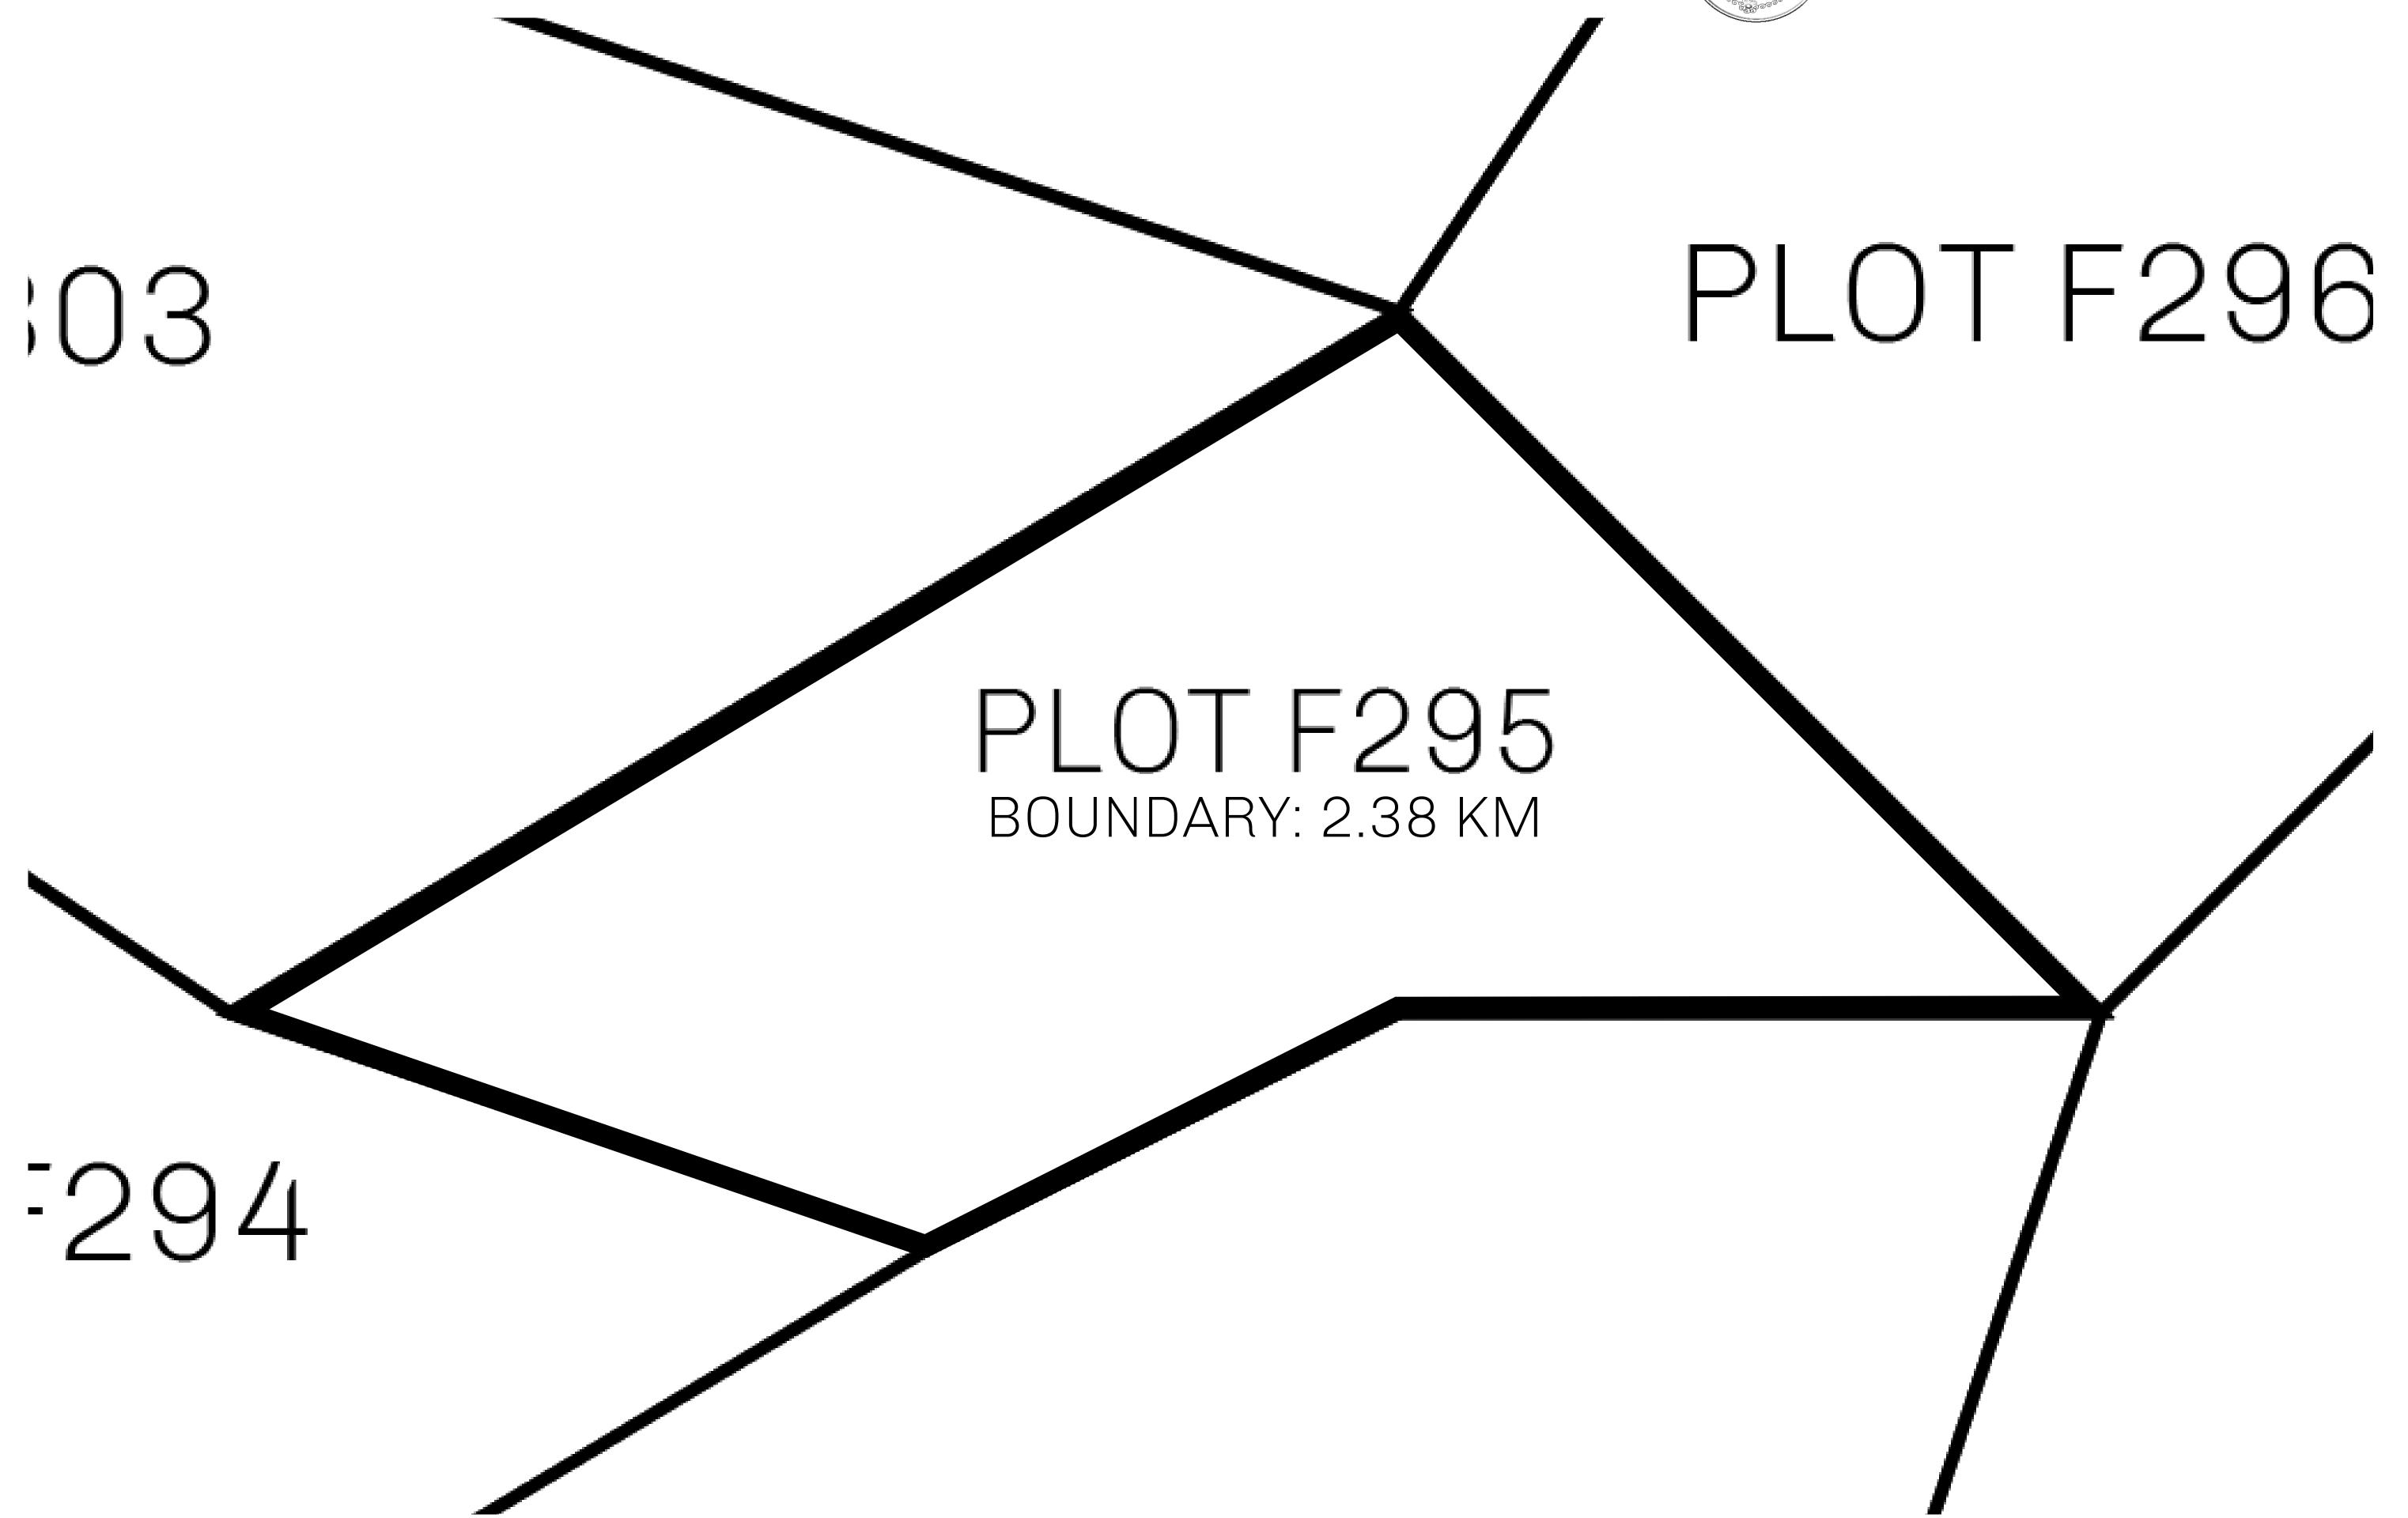

## GEOGRAPHY

COASTLINE
BORDERS
HIGHEST POINT
LOWEST POINT
PLOTS
SCALE

73.54 KM (45.70 MILES)

OCEAN

MOUNT PLUTUS +2349 M THE DWARF'S MINE -215 M

490 1:50000

| H.M. LNFT Land Registry |  | TITLE NUMBER <b>F295-221121</b> |  |
|-------------------------|--|---------------------------------|--|
|                         |  |                                 |  |