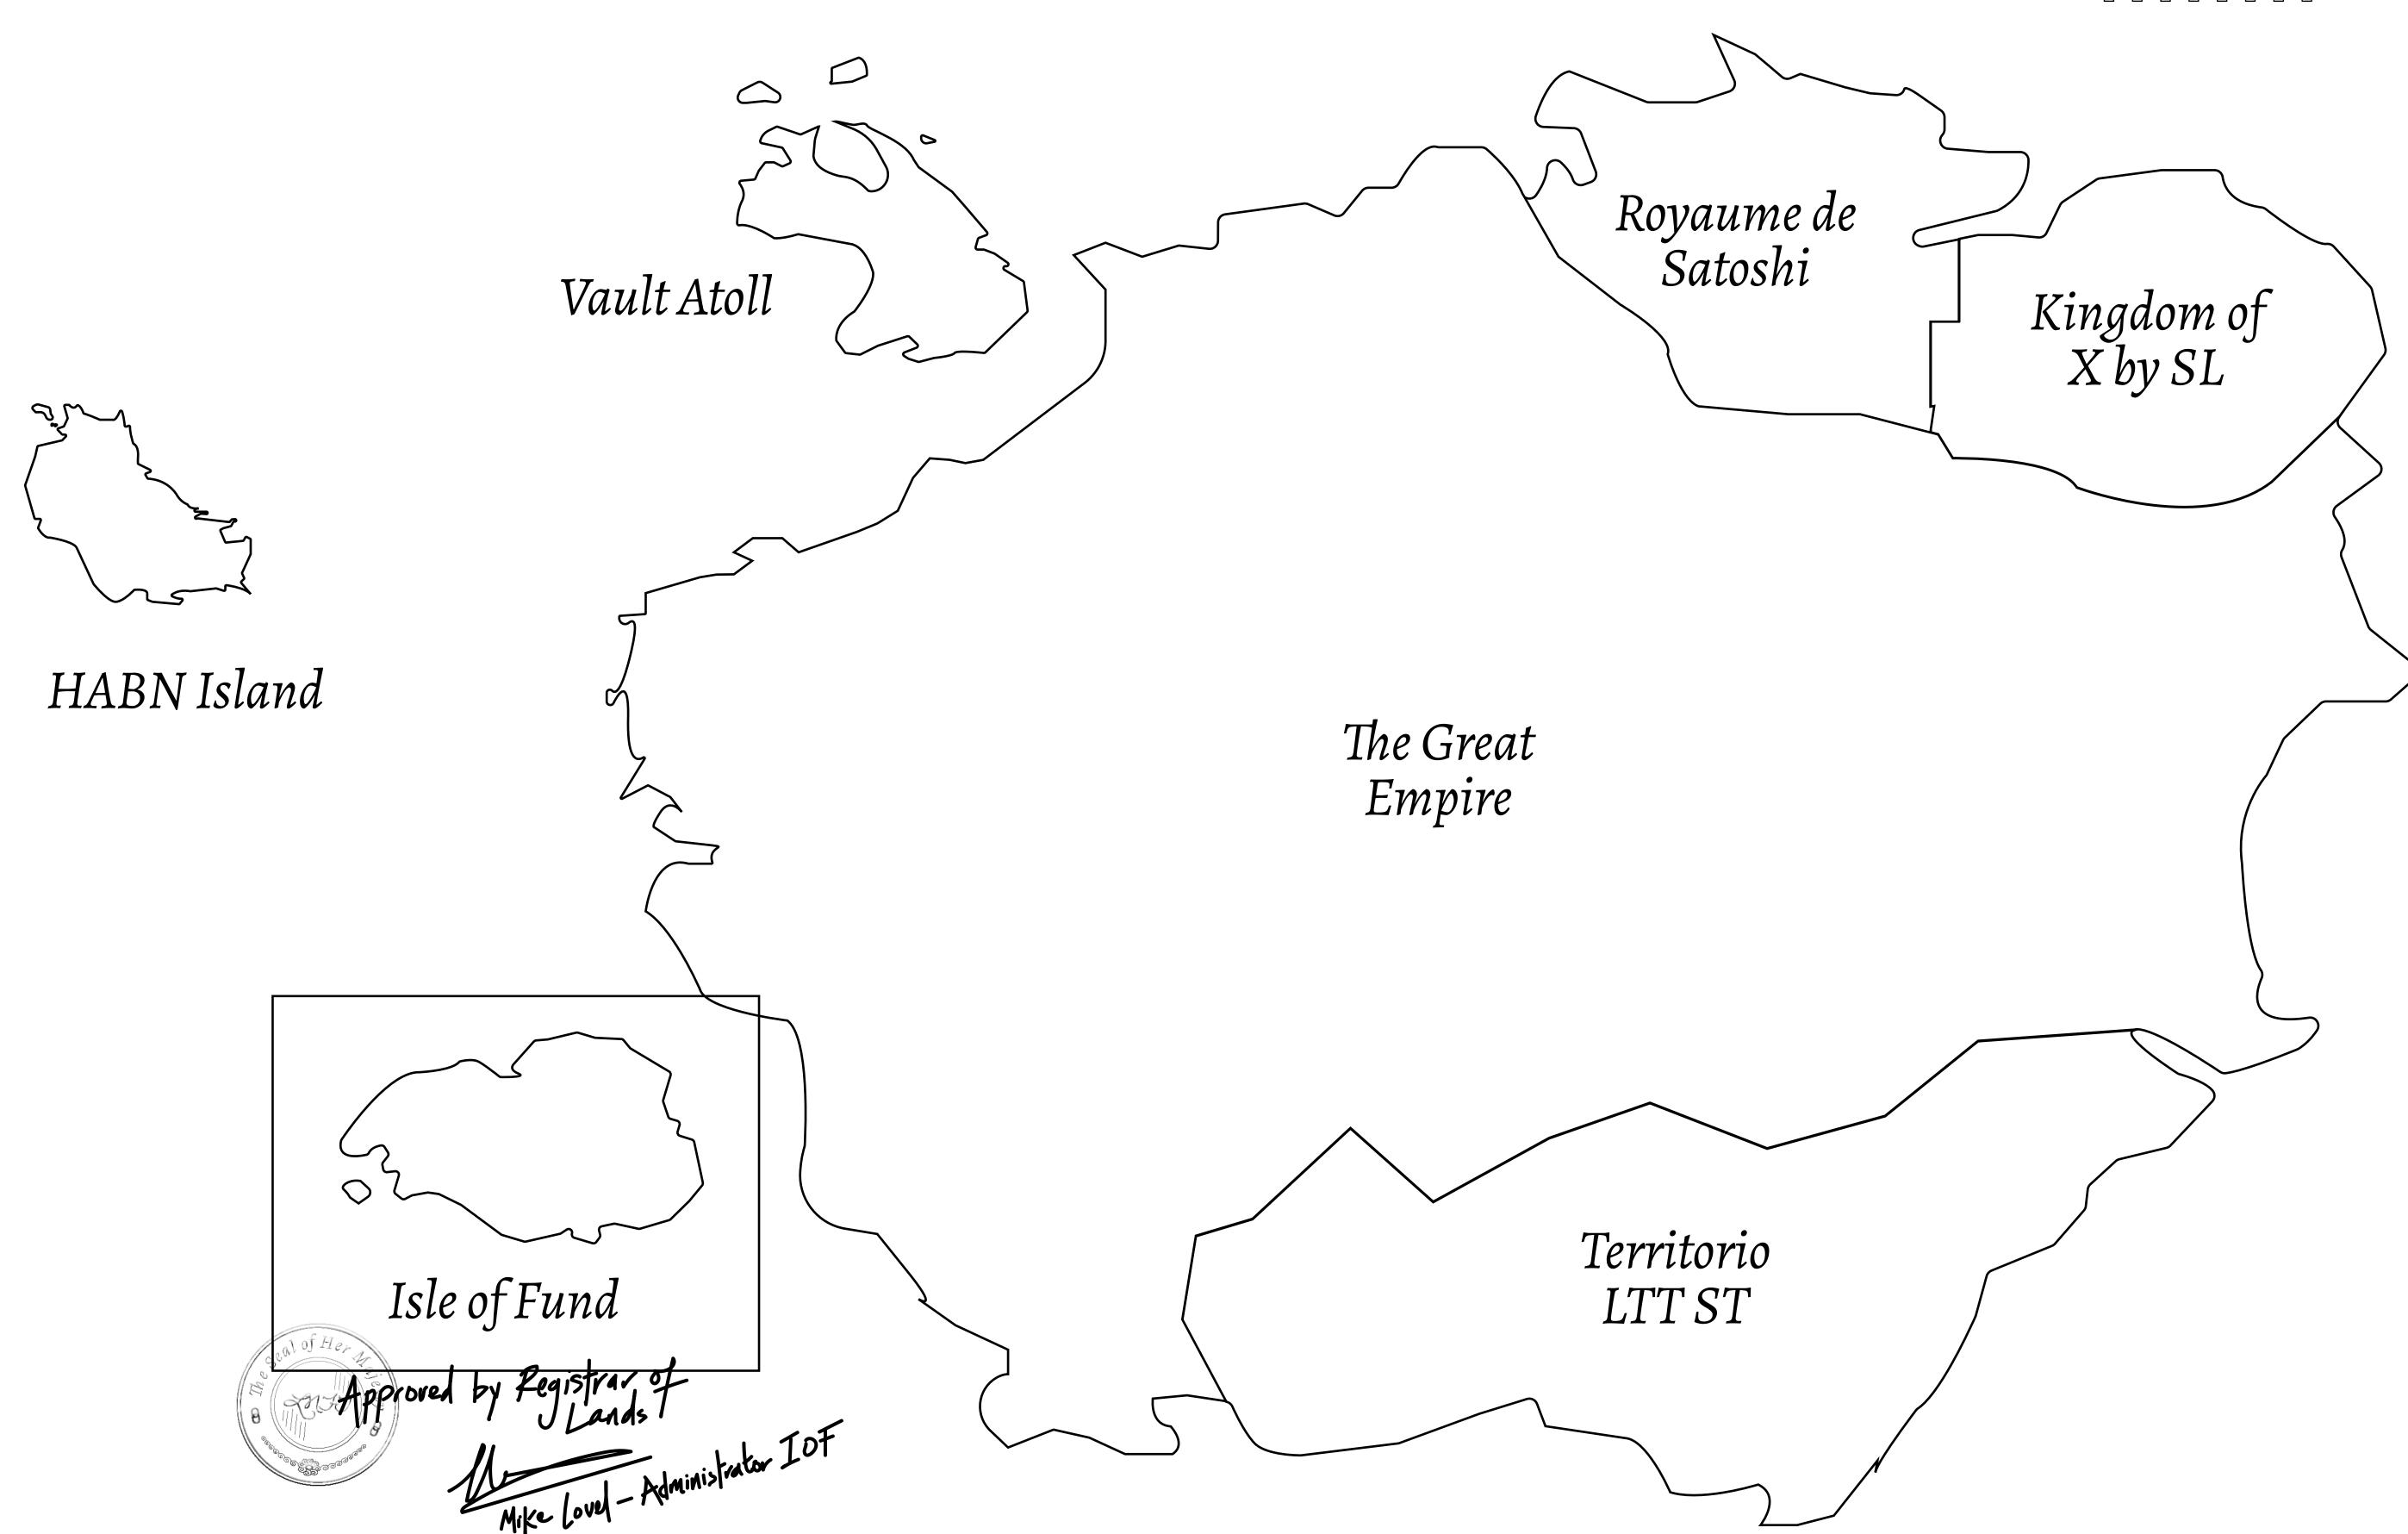

## GEOGRAPHY

COASTLINE
BORDERS
HIGHEST POINT
LOWEST POINT
PLOTS
SCALE

73.54 KM (45.70 MILES)

OCEAN

MOUNT PLUTUS +2349 M THE DWARF'S MINE -215 M

490 1:50000

| H.M. LNFT Land Registry |  | TITLE NUMBER <b>F295-221121</b> |  |
|-------------------------|--|---------------------------------|--|
|                         |  |                                 |  |