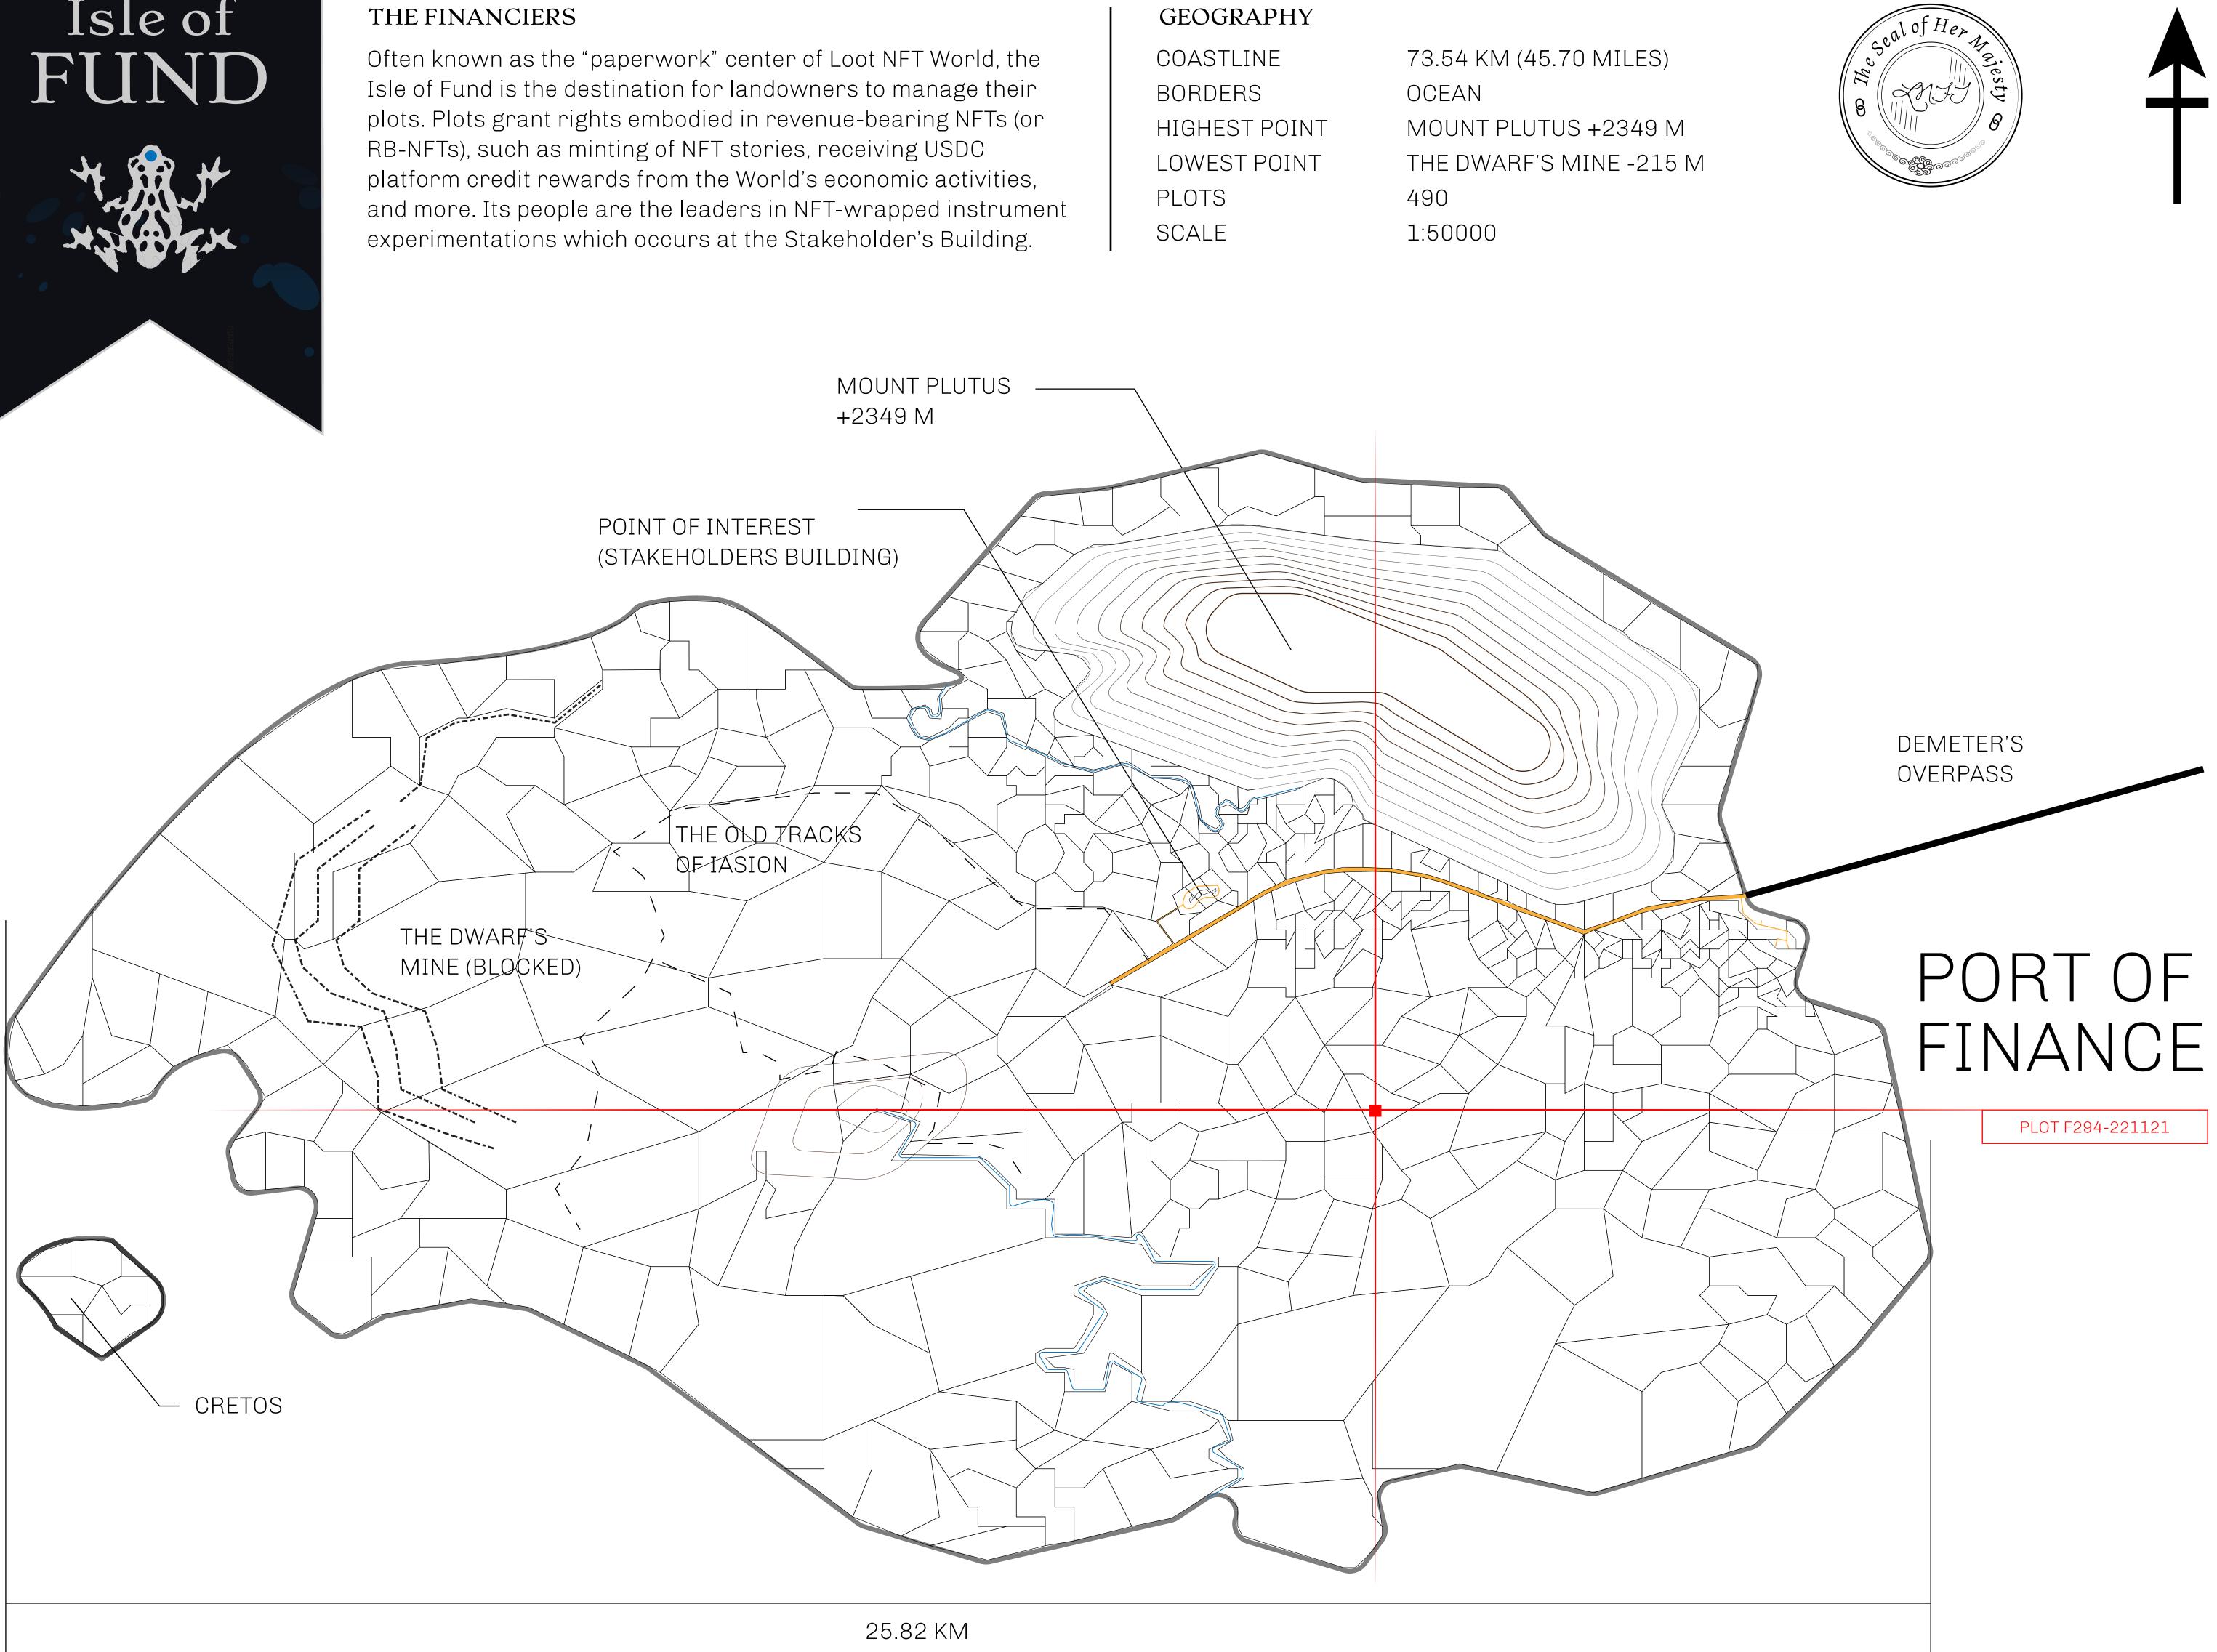

## H.M. LNFT Land Registry

ADMINISTRATIVE AREA

OWNER ENTITLEMENT

**ISLE OF F** 

Type W-IOF: Si (rewarded in Ci

|                                 | TITLE NUMBER |                     |             |                                       |
|---------------------------------|--------------|---------------------|-------------|---------------------------------------|
| y                               | F294-221121  |                     |             |                                       |
| FUND                            | ISSUED       | 22 November 2021    | Jb.I.       | SCALE 1/50000                         |
| Share of 0.1%<br>Credits); Mint |              | sales based on numb | er of NFT S | tories minted                         |
|                                 |              | 、ししし                | ,           | S S S S S S S S S S S S S S S S S S S |
|                                 |              |                     |             |                                       |
|                                 |              |                     |             |                                       |
|                                 |              |                     |             |                                       |
|                                 |              |                     |             |                                       |
|                                 |              |                     |             |                                       |
|                                 |              |                     |             |                                       |
|                                 |              |                     |             |                                       |
|                                 |              |                     |             |                                       |
| Р                               | LO           | TF29                | )4          |                                       |
| BO                              | UNDA         | ARY: 2.75           | КM          |                                       |
|                                 |              |                     |             |                                       |
|                                 |              |                     |             |                                       |
|                                 |              |                     |             |                                       |
|                                 |              |                     |             |                                       |
|                                 |              |                     |             |                                       |
|                                 |              |                     |             | F                                     |
|                                 |              |                     |             |                                       |
|                                 |              |                     |             |                                       |
|                                 |              |                     |             |                                       |