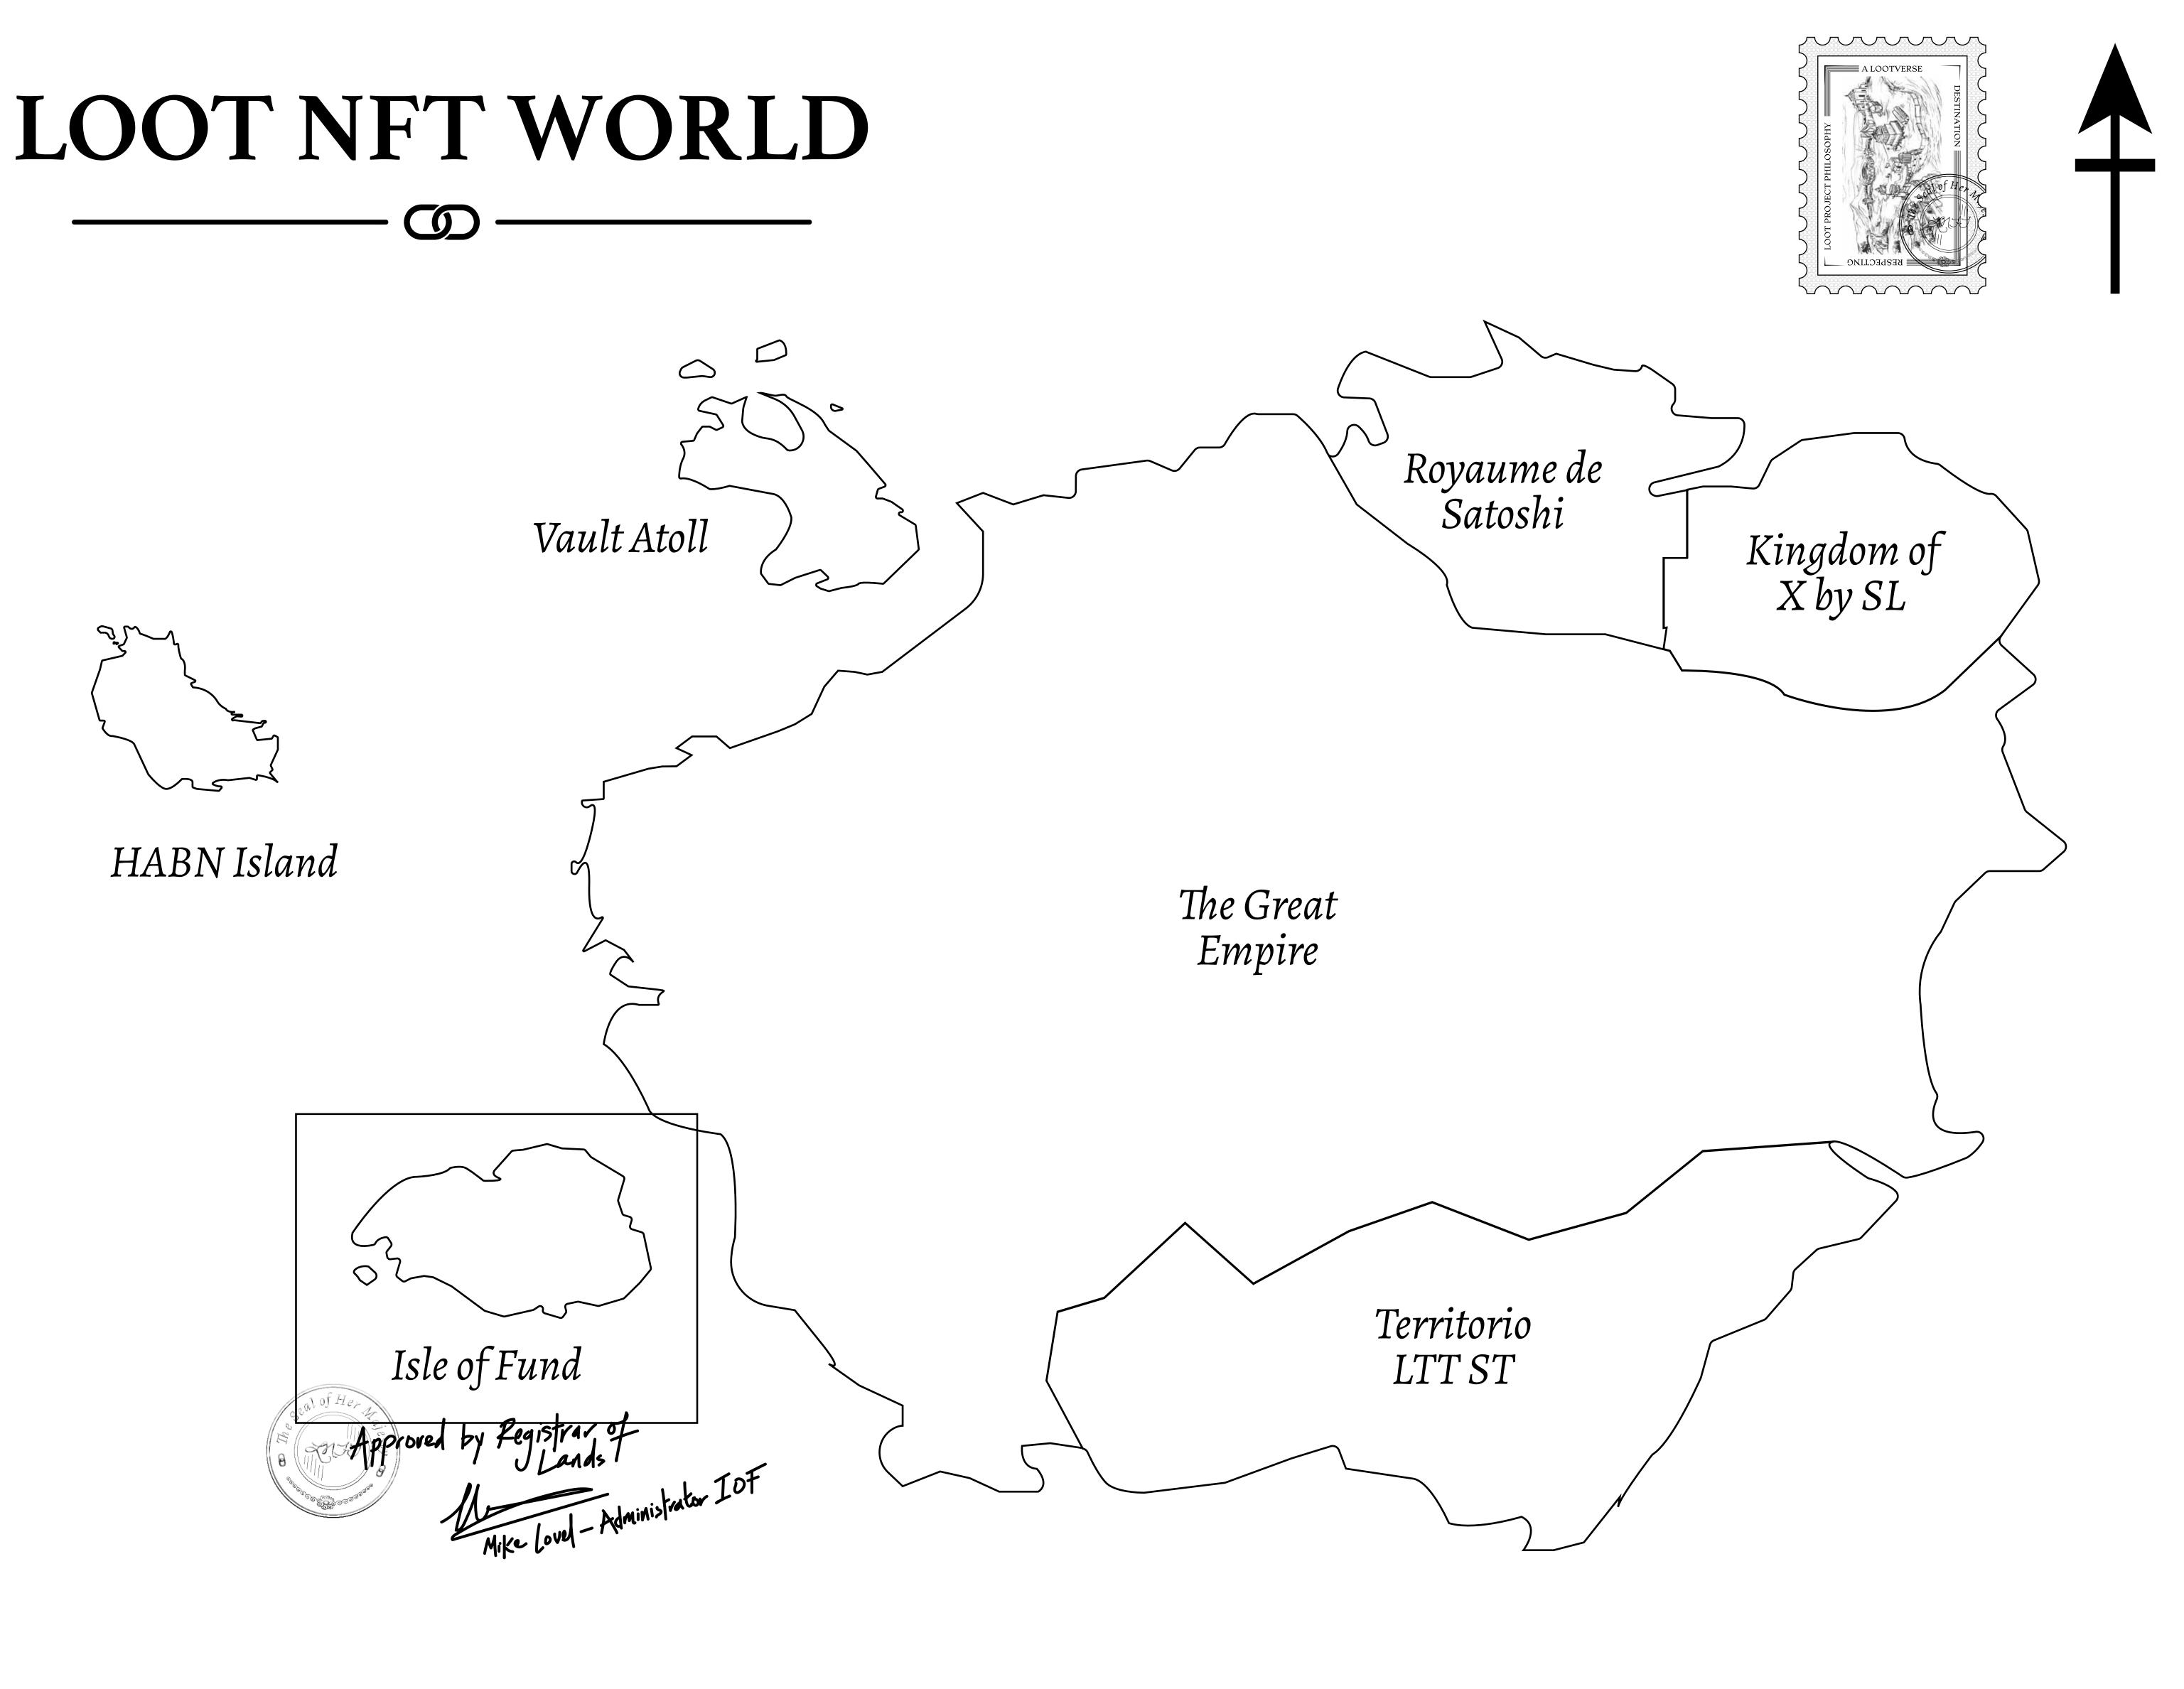

## H.M. LNFT Land Registry

ADMINISTRATIVE AREA

OWNER ENTITLEMENT

**ISLE OF F** 

Type W-IOF: Si (rewarded in Ci

|                                 | TITLE NUMBER |                     |             |                                       |
|---------------------------------|--------------|---------------------|-------------|---------------------------------------|
| y                               | F294-221121  |                     |             |                                       |
| FUND                            | ISSUED       | 22 November 2021    | Jb.I.       | SCALE 1/50000                         |
| Share of 0.1%<br>Credits); Mint |              | sales based on numb | er of NFT S | tories minted                         |
|                                 |              | 、ししし                | ,           | S S S S S S S S S S S S S S S S S S S |
|                                 |              |                     |             |                                       |
|                                 |              |                     |             |                                       |
|                                 |              |                     |             |                                       |
|                                 |              |                     |             |                                       |
|                                 |              |                     |             |                                       |
|                                 |              |                     |             |                                       |
|                                 |              |                     |             |                                       |
|                                 |              |                     |             |                                       |
| Р                               | LO           | TF29                | )4          |                                       |
| BO                              | UNDA         | ARY: 2.75           | КM          |                                       |
|                                 |              |                     |             |                                       |
|                                 |              |                     |             |                                       |
|                                 |              |                     |             |                                       |
|                                 |              |                     |             |                                       |
|                                 |              |                     |             |                                       |
|                                 |              |                     |             | F                                     |
|                                 |              |                     |             |                                       |
|                                 |              |                     |             |                                       |
|                                 |              |                     |             |                                       |