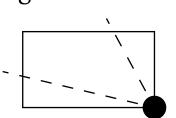

**OFFICIAL PERSPECTIVE SHEET FOR FILING** Indicate vantage point for each drawing. Copy and mark each sheet required prior to filing.

Guide - Vantage point should be indicated as shown in the diagram: