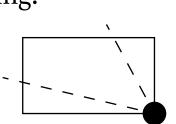

**OFFICIAL PERSPECTIVE SHEET FOR FILING** 

Indicate vantage point for each drawing. Copy and mark each sheet required prior to filing.

Guide - Vantage point should be indicated as shown in the diagram:

Ν