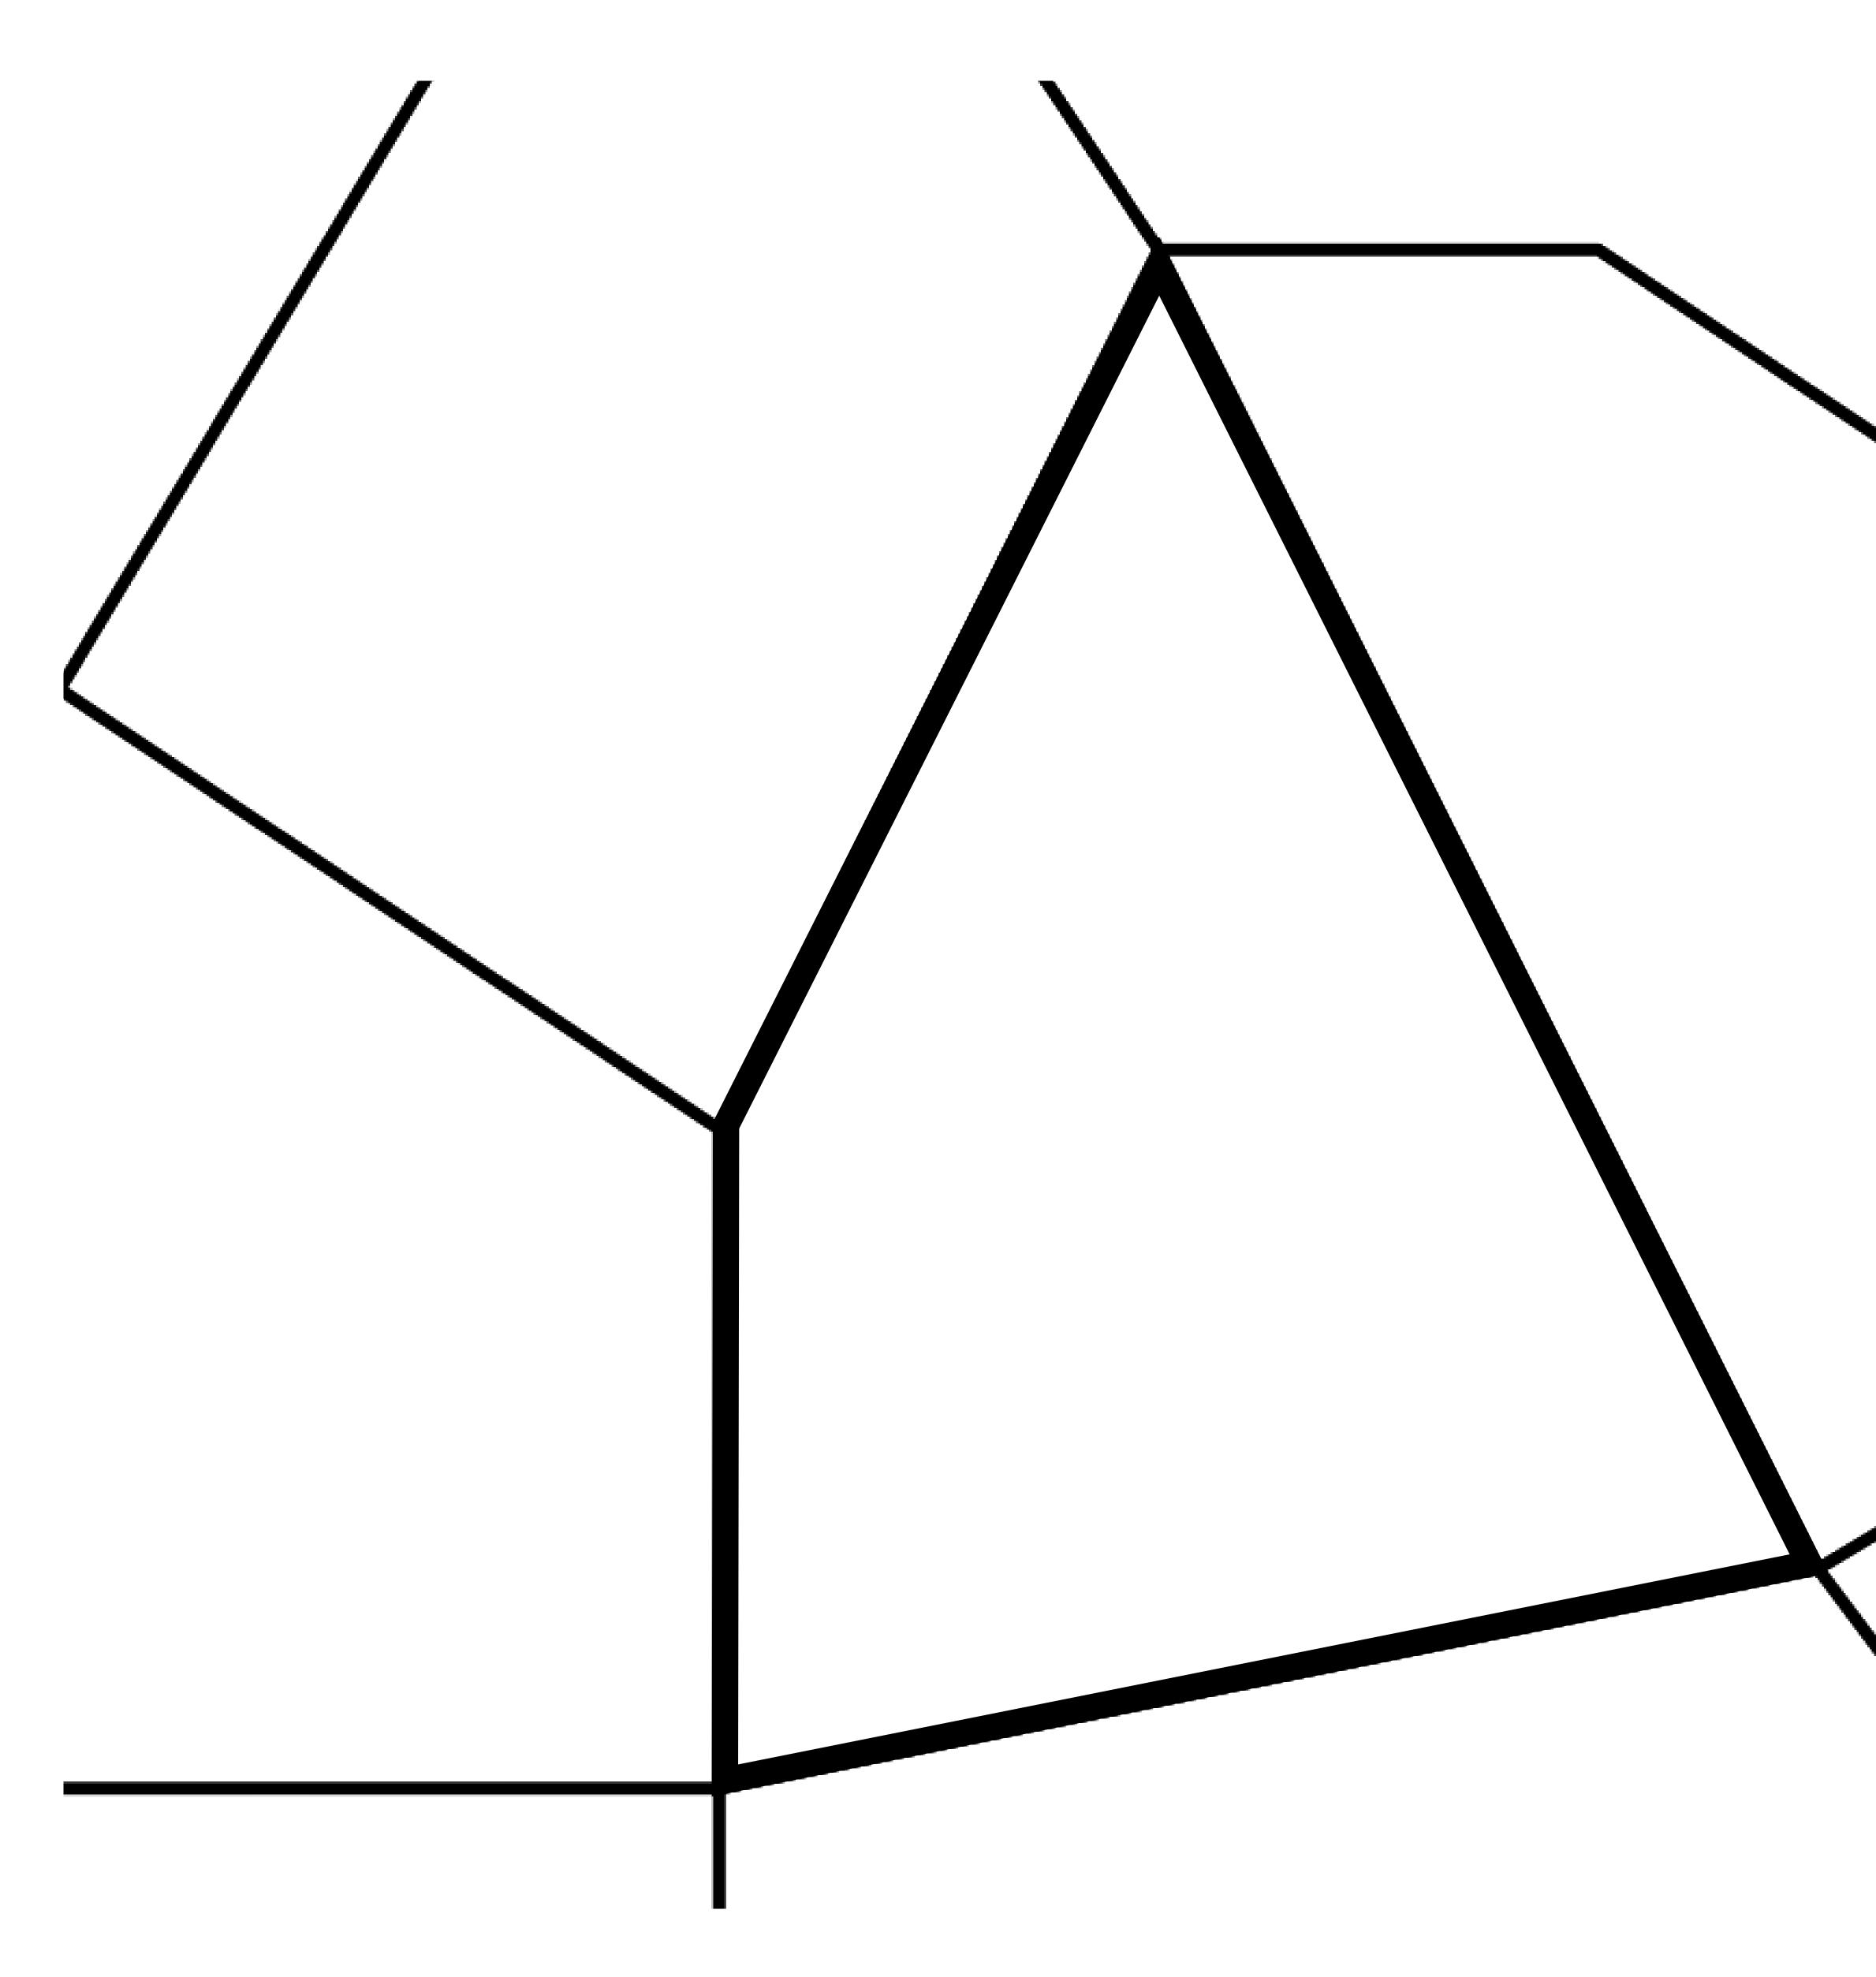

## PLOT F304

| LNFT Land Registry |                                                       | TITLE NUMBER<br>F293-221121               |            |           |                                                                                             |
|--------------------|-------------------------------------------------------|-------------------------------------------|------------|-----------|---------------------------------------------------------------------------------------------|
|                    |                                                       |                                           |            |           |                                                                                             |
| NTITLEMENT         | Type W-IOF: Share of 0.1<br>(rewarded in Credits); Mi |                                           |            | er of NFT | Stories minted                                                                              |
|                    | (rewarded in Credits); Mi                             | $\frac{\text{nt 4 NF 1 Sto}}{\mathbf{N}}$ | ries       |           | B<br>B<br>B<br>B<br>B<br>B<br>B<br>B<br>B<br>B<br>B<br>B<br>B<br>B<br>B<br>B<br>B<br>B<br>B |
|                    |                                                       |                                           |            |           |                                                                                             |
|                    |                                                       |                                           |            |           |                                                                                             |
|                    |                                                       |                                           |            |           |                                                                                             |
| РLO                | TF327                                                 |                                           |            |           |                                                                                             |
|                    |                                                       |                                           |            |           |                                                                                             |
|                    |                                                       |                                           |            |           |                                                                                             |
|                    |                                                       |                                           |            |           |                                                                                             |
|                    |                                                       |                                           |            |           | ριητ                                                                                        |
|                    |                                                       |                                           |            |           |                                                                                             |
| -                  |                                                       |                                           |            |           |                                                                                             |
|                    |                                                       | $\sim -$                                  |            |           |                                                                                             |
| 04                 | PL                                                    | $\cup$                                    | F293       |           |                                                                                             |
|                    | BOU                                                   | NDAR                                      | Y: 2.49 KM |           |                                                                                             |
|                    |                                                       |                                           |            |           |                                                                                             |
|                    |                                                       |                                           |            |           |                                                                                             |
|                    |                                                       |                                           |            |           |                                                                                             |
|                    |                                                       |                                           |            |           |                                                                                             |
|                    |                                                       |                                           |            |           |                                                                                             |
|                    |                                                       |                                           |            |           |                                                                                             |