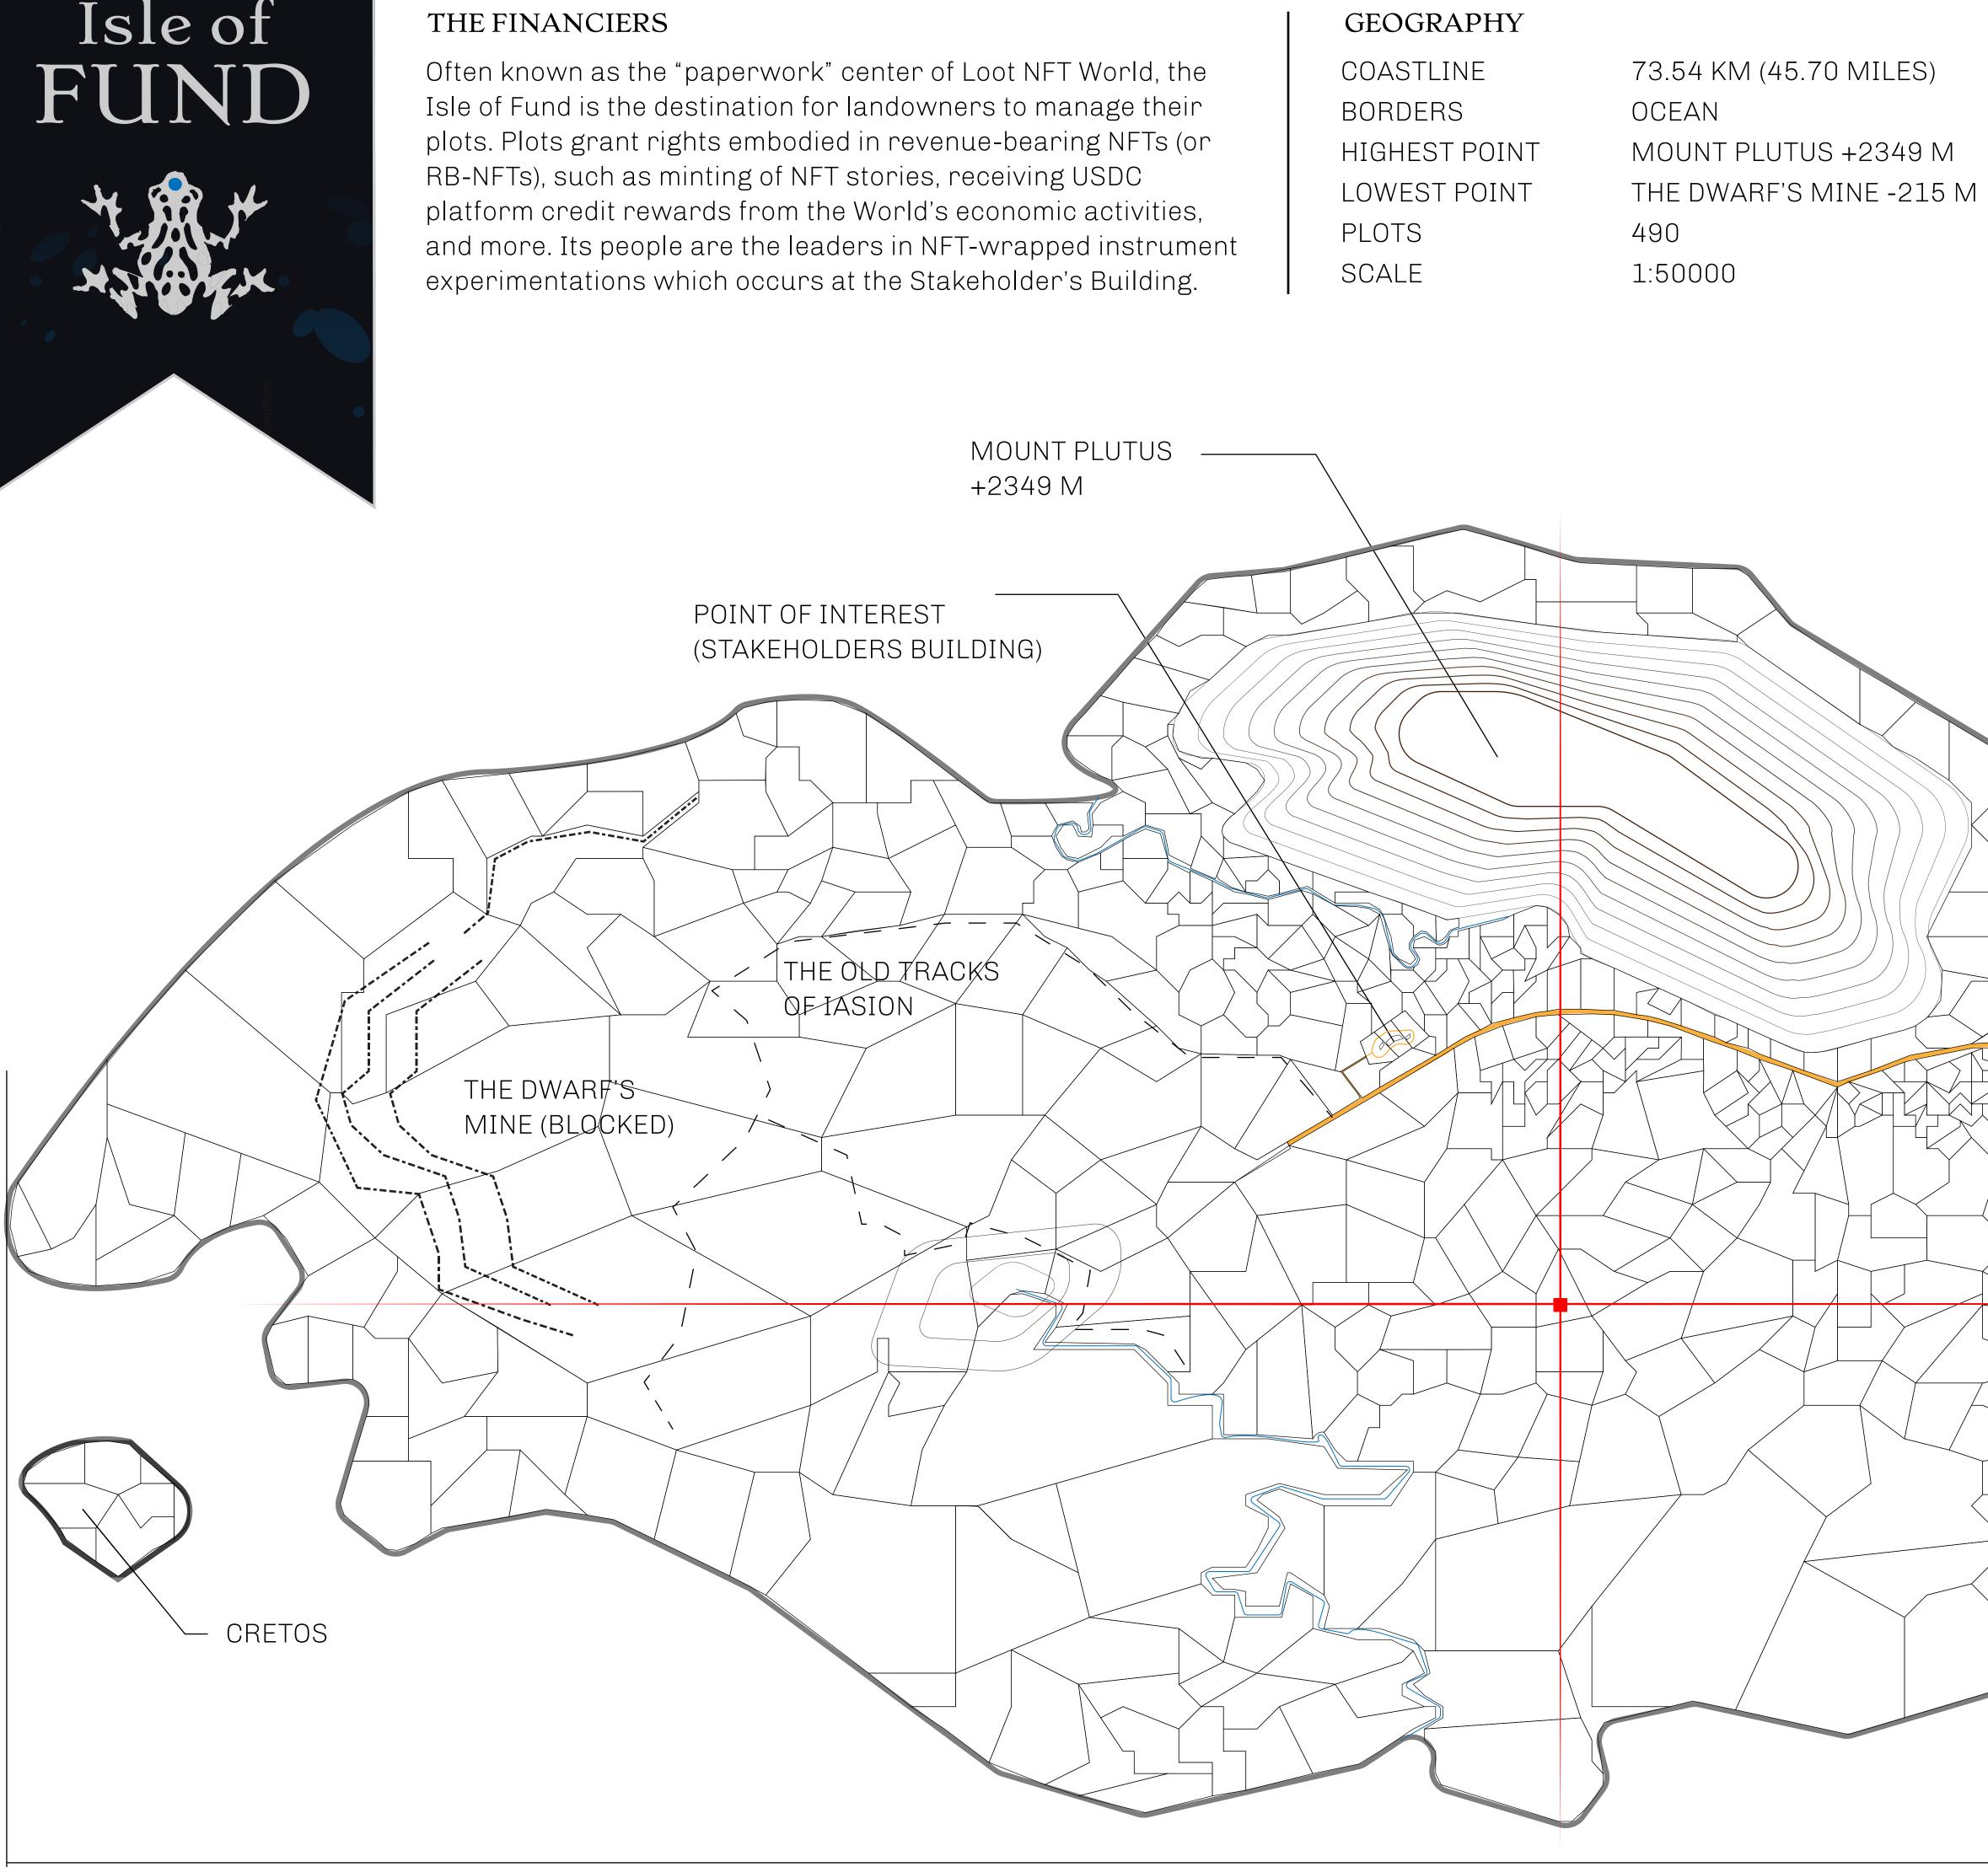

## PLOT F304

| LNFT Land Registry |                                                       | TITLE NUMBER<br>F293-221121               |            |           |                                                                                             |
|--------------------|-------------------------------------------------------|-------------------------------------------|------------|-----------|---------------------------------------------------------------------------------------------|
|                    |                                                       |                                           |            |           |                                                                                             |
| NTITLEMENT         | Type W-IOF: Share of 0.1<br>(rewarded in Credits); Mi |                                           |            | er of NFT | Stories minted                                                                              |
|                    | (rewarded in Credits); Mi                             | $\frac{\text{nt 4 NF 1 Sto}}{\mathbf{N}}$ | ries       |           | B<br>B<br>B<br>B<br>B<br>B<br>B<br>B<br>B<br>B<br>B<br>B<br>B<br>B<br>B<br>B<br>B<br>B<br>B |
|                    |                                                       |                                           |            |           |                                                                                             |
|                    |                                                       |                                           |            |           |                                                                                             |
|                    |                                                       |                                           |            |           |                                                                                             |
| РLO                | TF327                                                 |                                           |            |           |                                                                                             |
|                    |                                                       |                                           |            |           |                                                                                             |
|                    |                                                       |                                           |            |           |                                                                                             |
|                    |                                                       |                                           |            |           |                                                                                             |
|                    |                                                       |                                           |            |           | ριητ                                                                                        |
|                    |                                                       |                                           |            |           |                                                                                             |
| -                  |                                                       |                                           |            |           |                                                                                             |
|                    |                                                       | $\sim -$                                  |            |           |                                                                                             |
| 04                 | PL                                                    | $\cup$                                    | F293       |           |                                                                                             |
|                    | BOU                                                   | NDAR                                      | Y: 2.49 KM |           |                                                                                             |
|                    |                                                       |                                           |            |           |                                                                                             |
|                    |                                                       |                                           |            |           |                                                                                             |
|                    |                                                       |                                           |            |           |                                                                                             |
|                    |                                                       |                                           |            |           |                                                                                             |
|                    |                                                       |                                           |            |           |                                                                                             |
|                    |                                                       |                                           |            |           |                                                                                             |