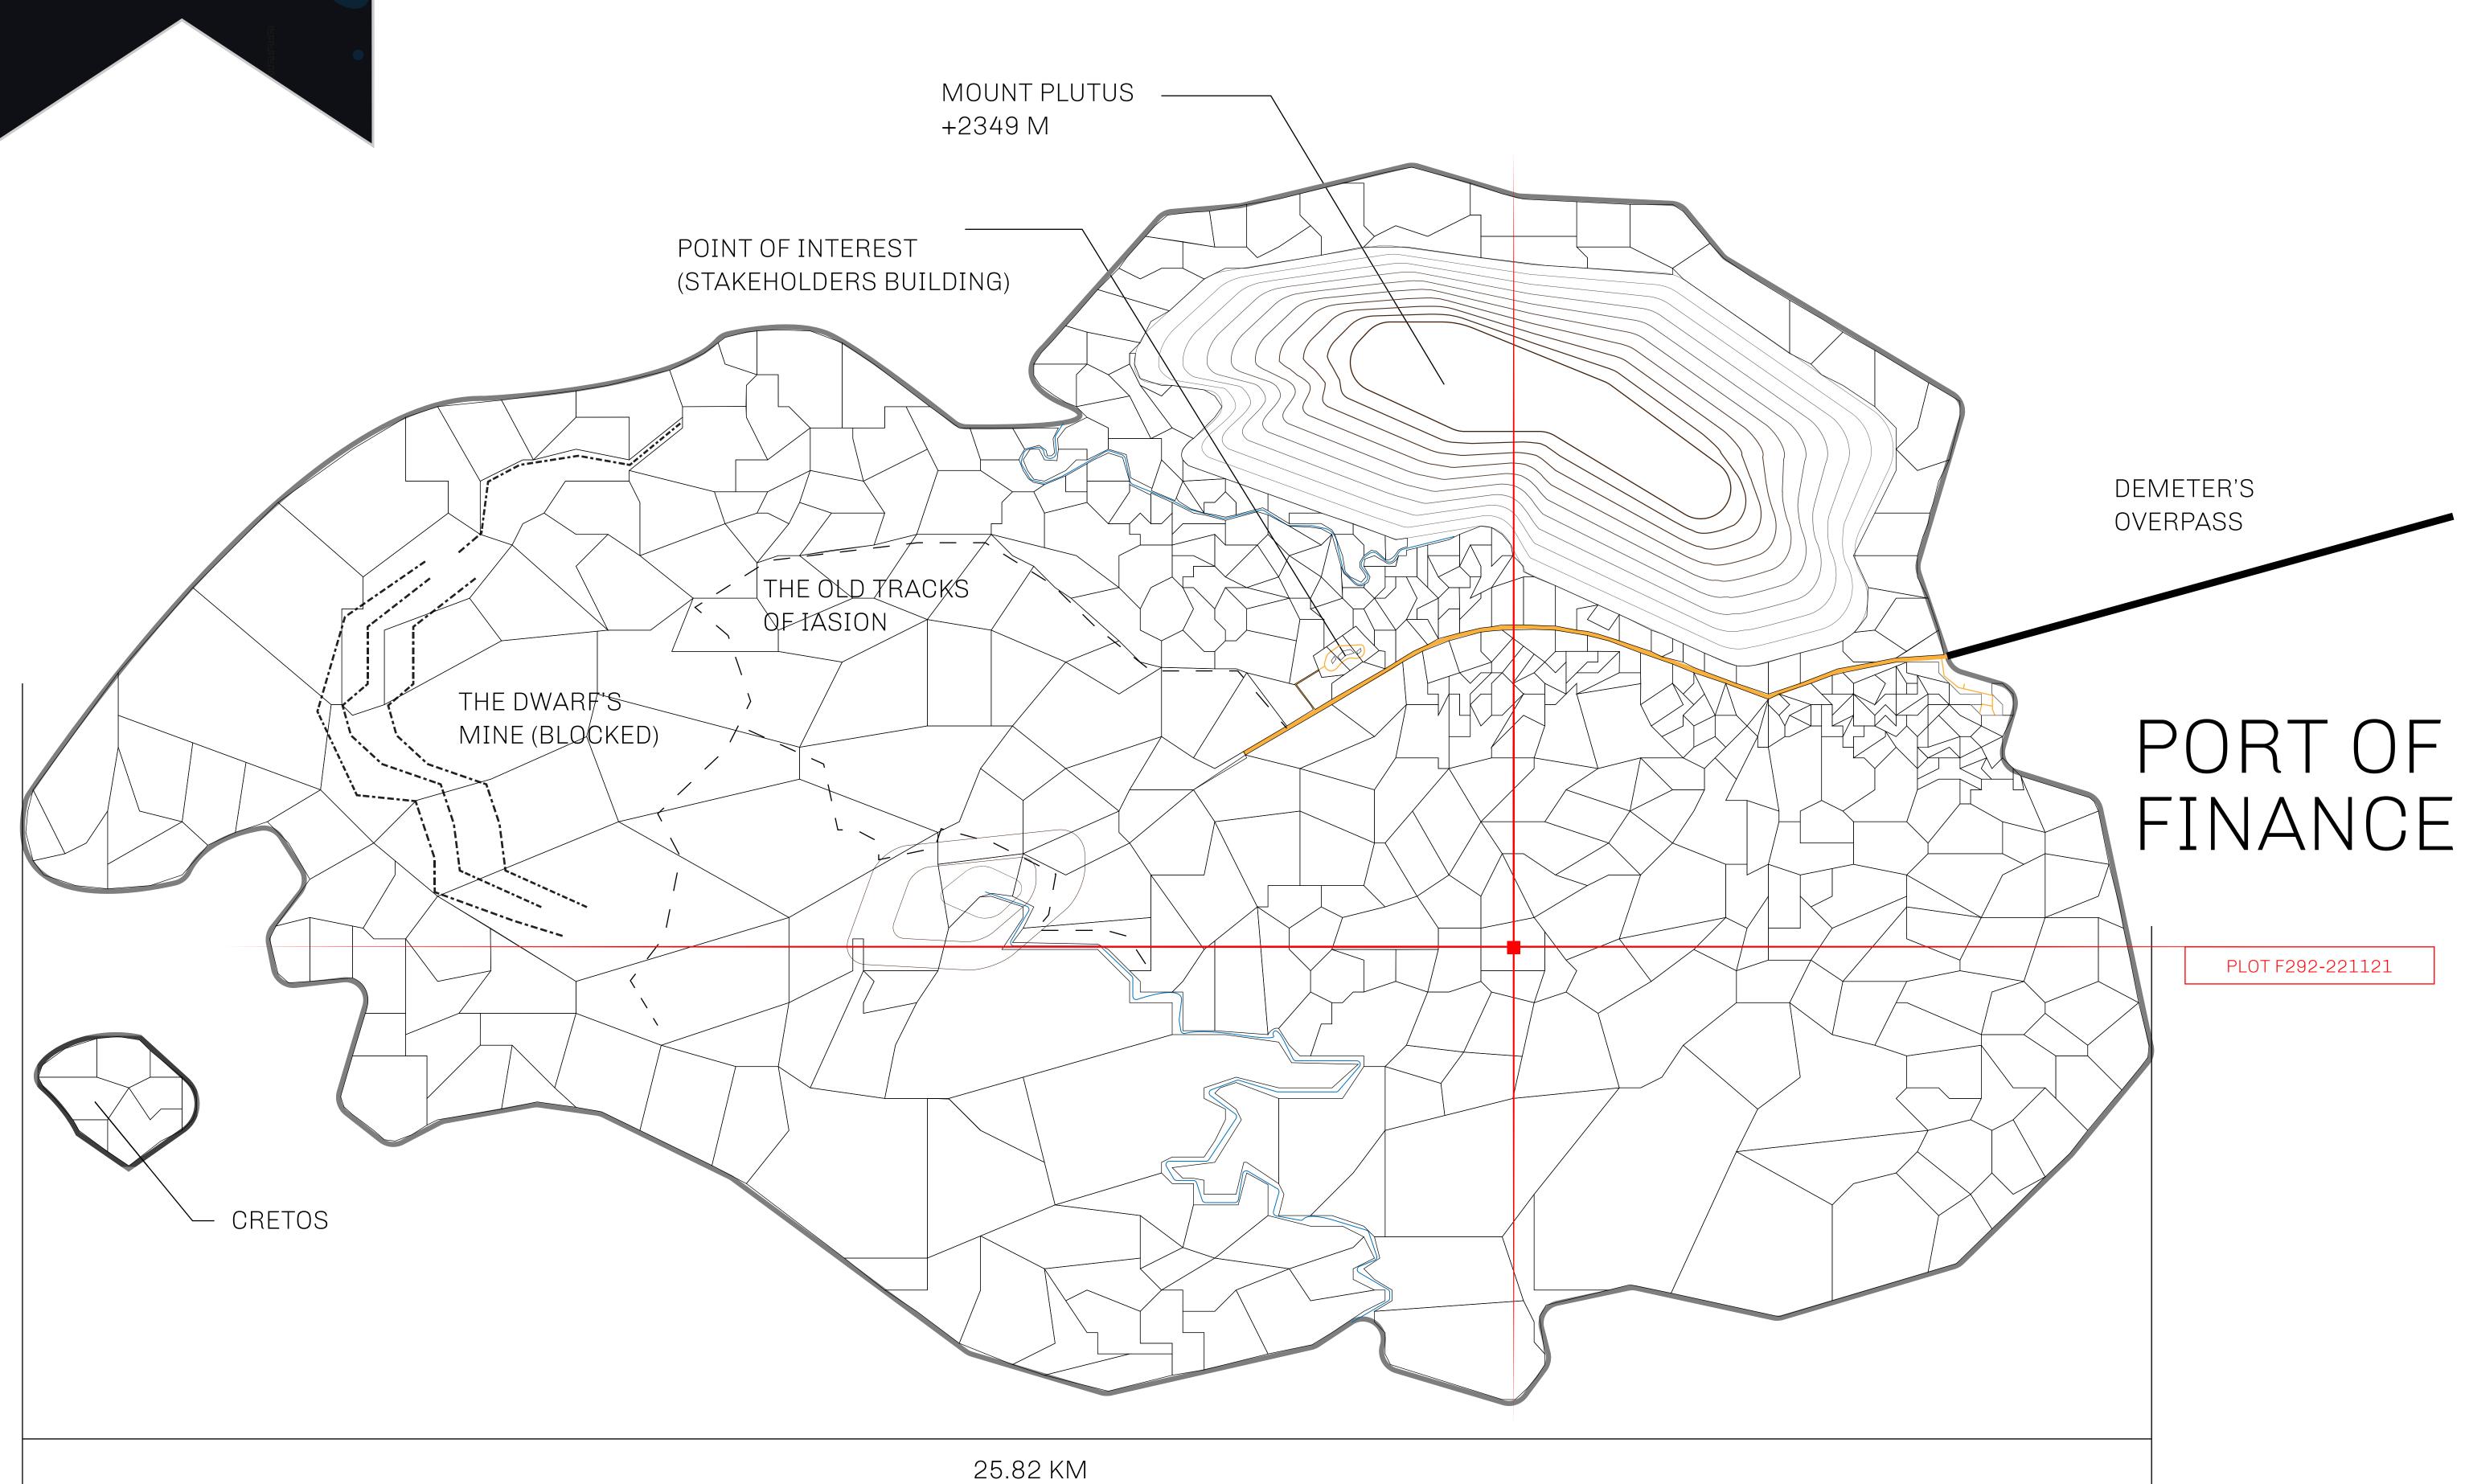

## GEOGRAPHY

COASTLINE
BORDERS
HIGHEST POINT
LOWEST POINT
PLOTS
SCALE

73.54 KM (45.70 MILES)
OCEAN
MOUNT PLUTUS +2349 M

THE DWARF'S MINE -215 M

490 1:50000