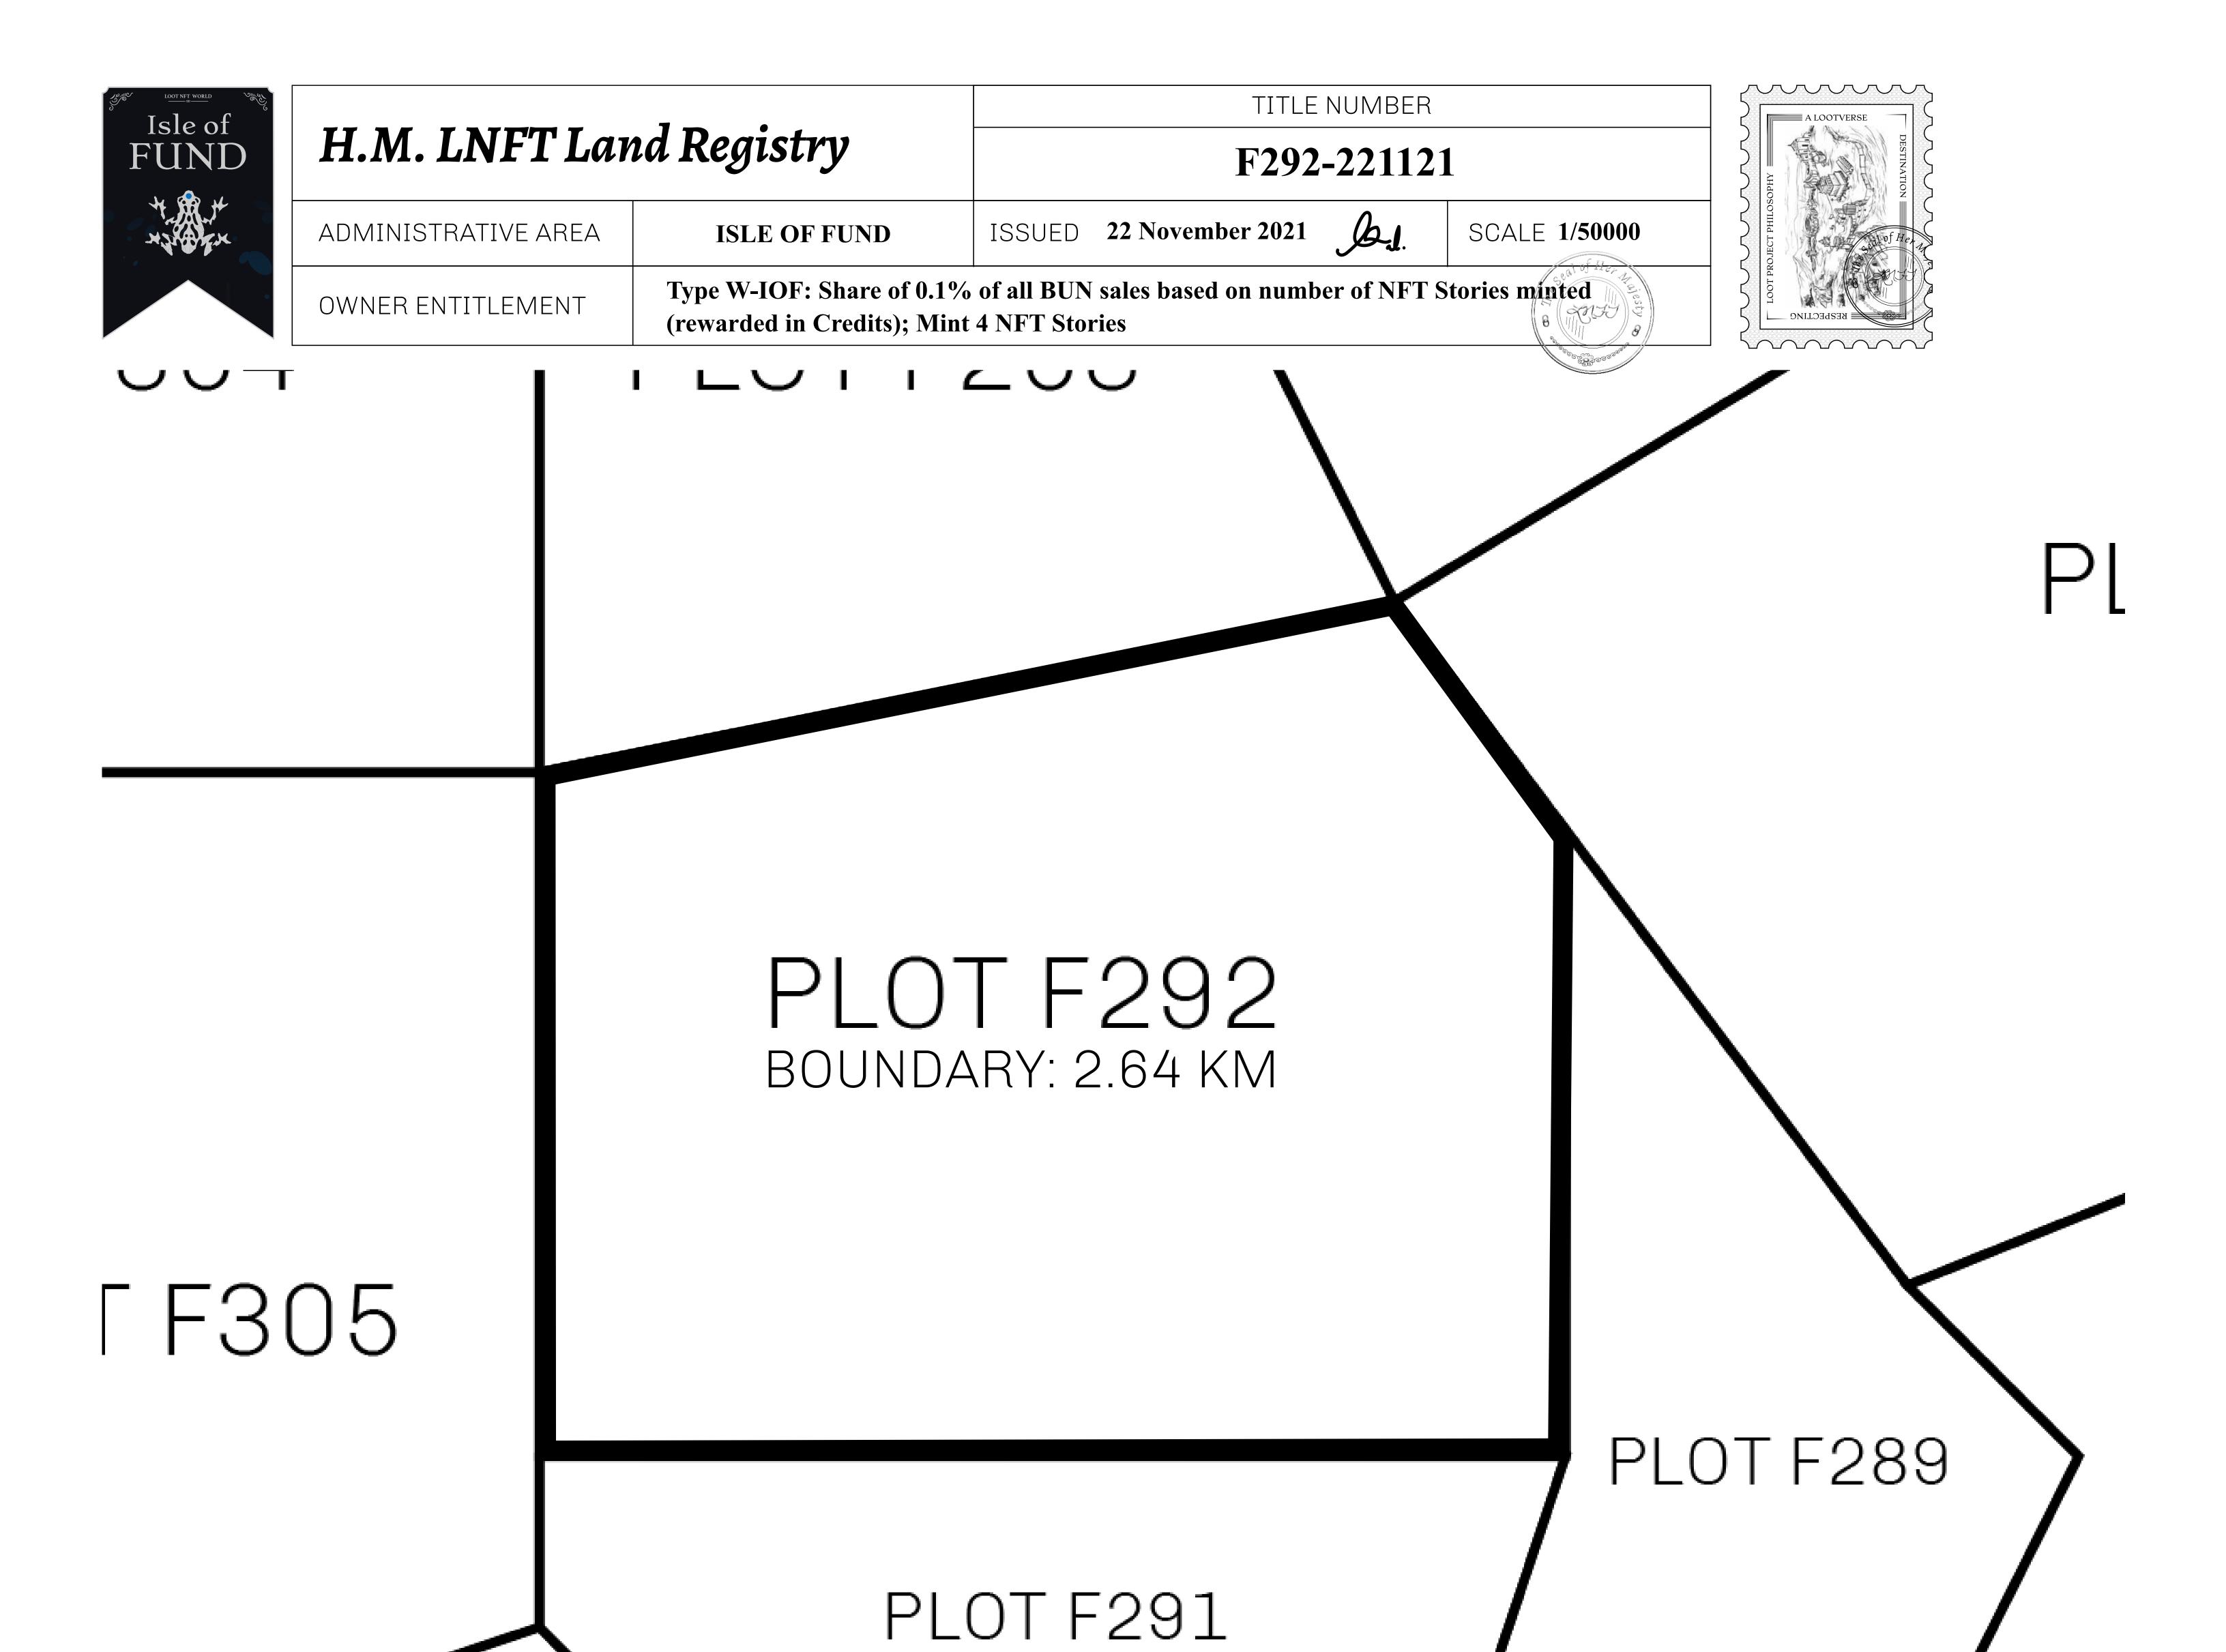

## THE FINANCIERS

Often known as the "paperwork" center of Loot NFT World, the Isle of Fund is the destination for landowners to manage their plots. Plots grant rights embodied in revenue-bearing NFTs (or RB-NFTs), such as minting of NFT stories, receiving USDC platform credit rewards from the World's economic activities, and more. Its people are the leaders in NFT-wrapped instrument experimentations which occurs at the Stakeholder's Building.