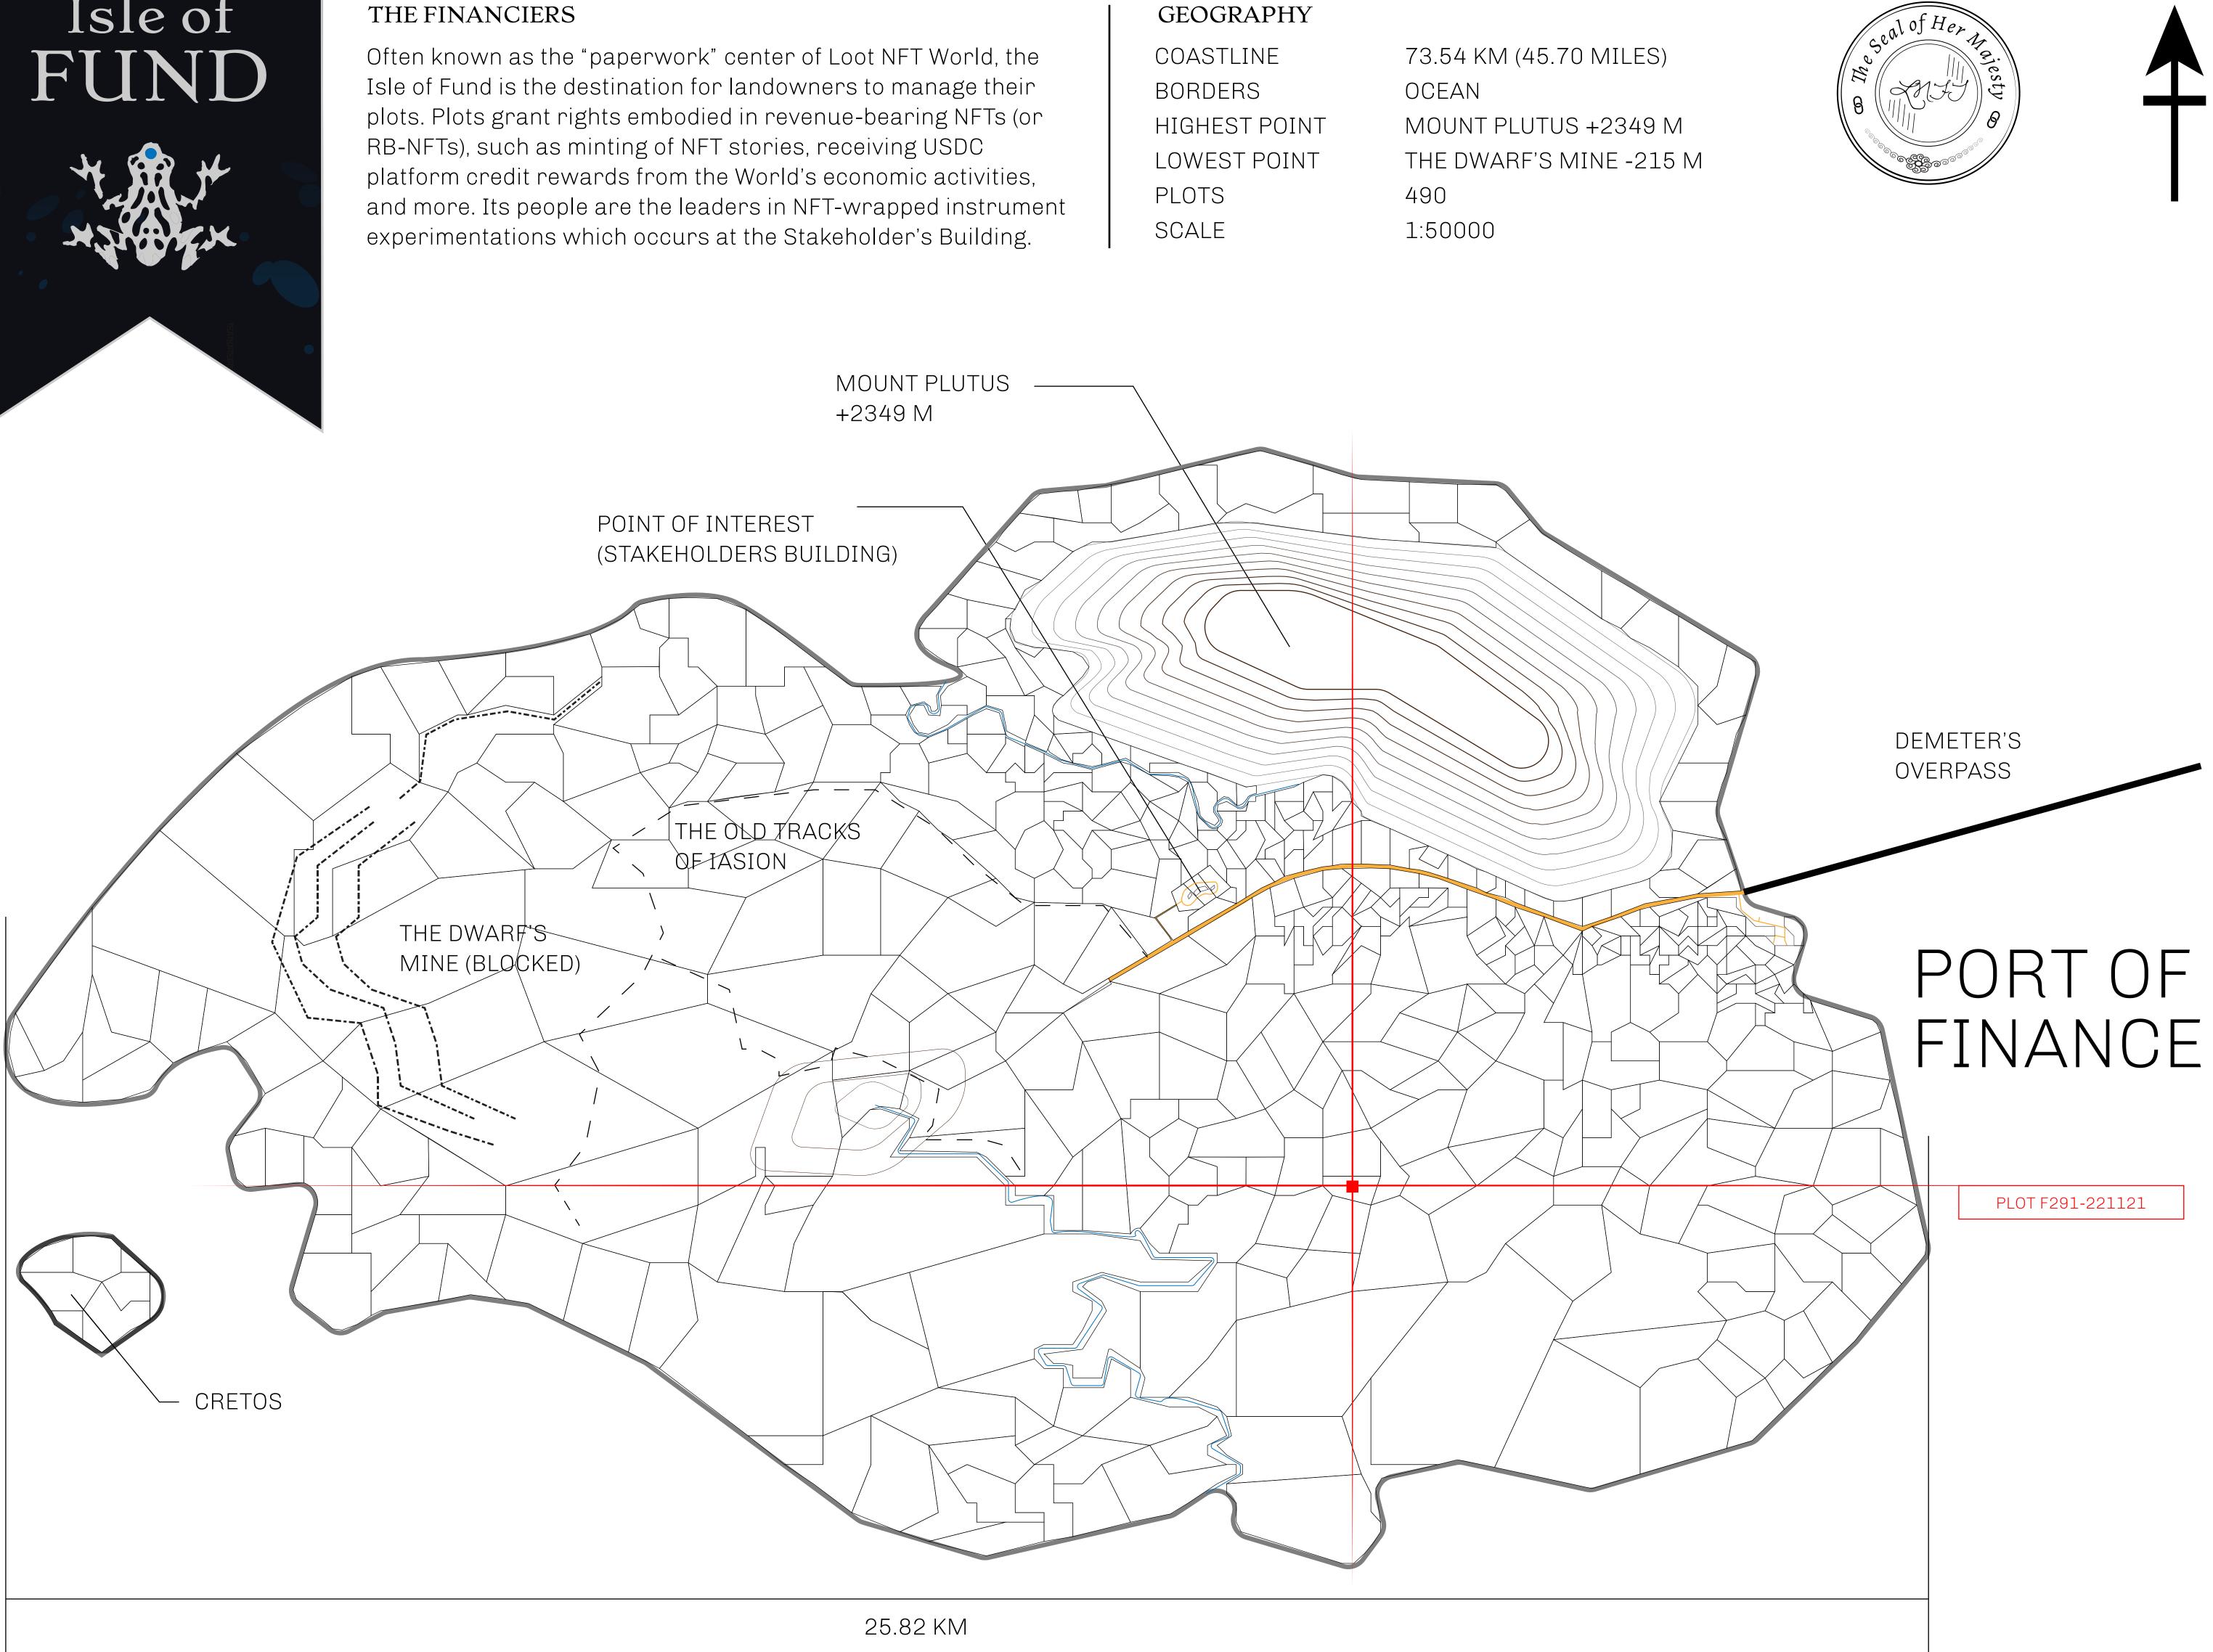

## H.M. LNFT Land Registry

ADMINISTRATIVE AREA

OWNER ENTITLEMENT

**ISLE OF** 

Type W-IOF: S (rewarded in C

| ТІТLE NUMBER<br><b>F291-221121</b>                                                                   |       |
|------------------------------------------------------------------------------------------------------|-------|
| У F291-221121                                                                                        |       |
|                                                                                                      |       |
| FUND ISSUED 22 November 2021 J. SCALE 1/50                                                           | 000   |
| Share of 0.1% of all BUN sales based on number of NFT Stories minted<br>Credits); Mint 4 NFT Stories | AL AL |

# PLOT F291 BOUNDARY: 2.03 KM