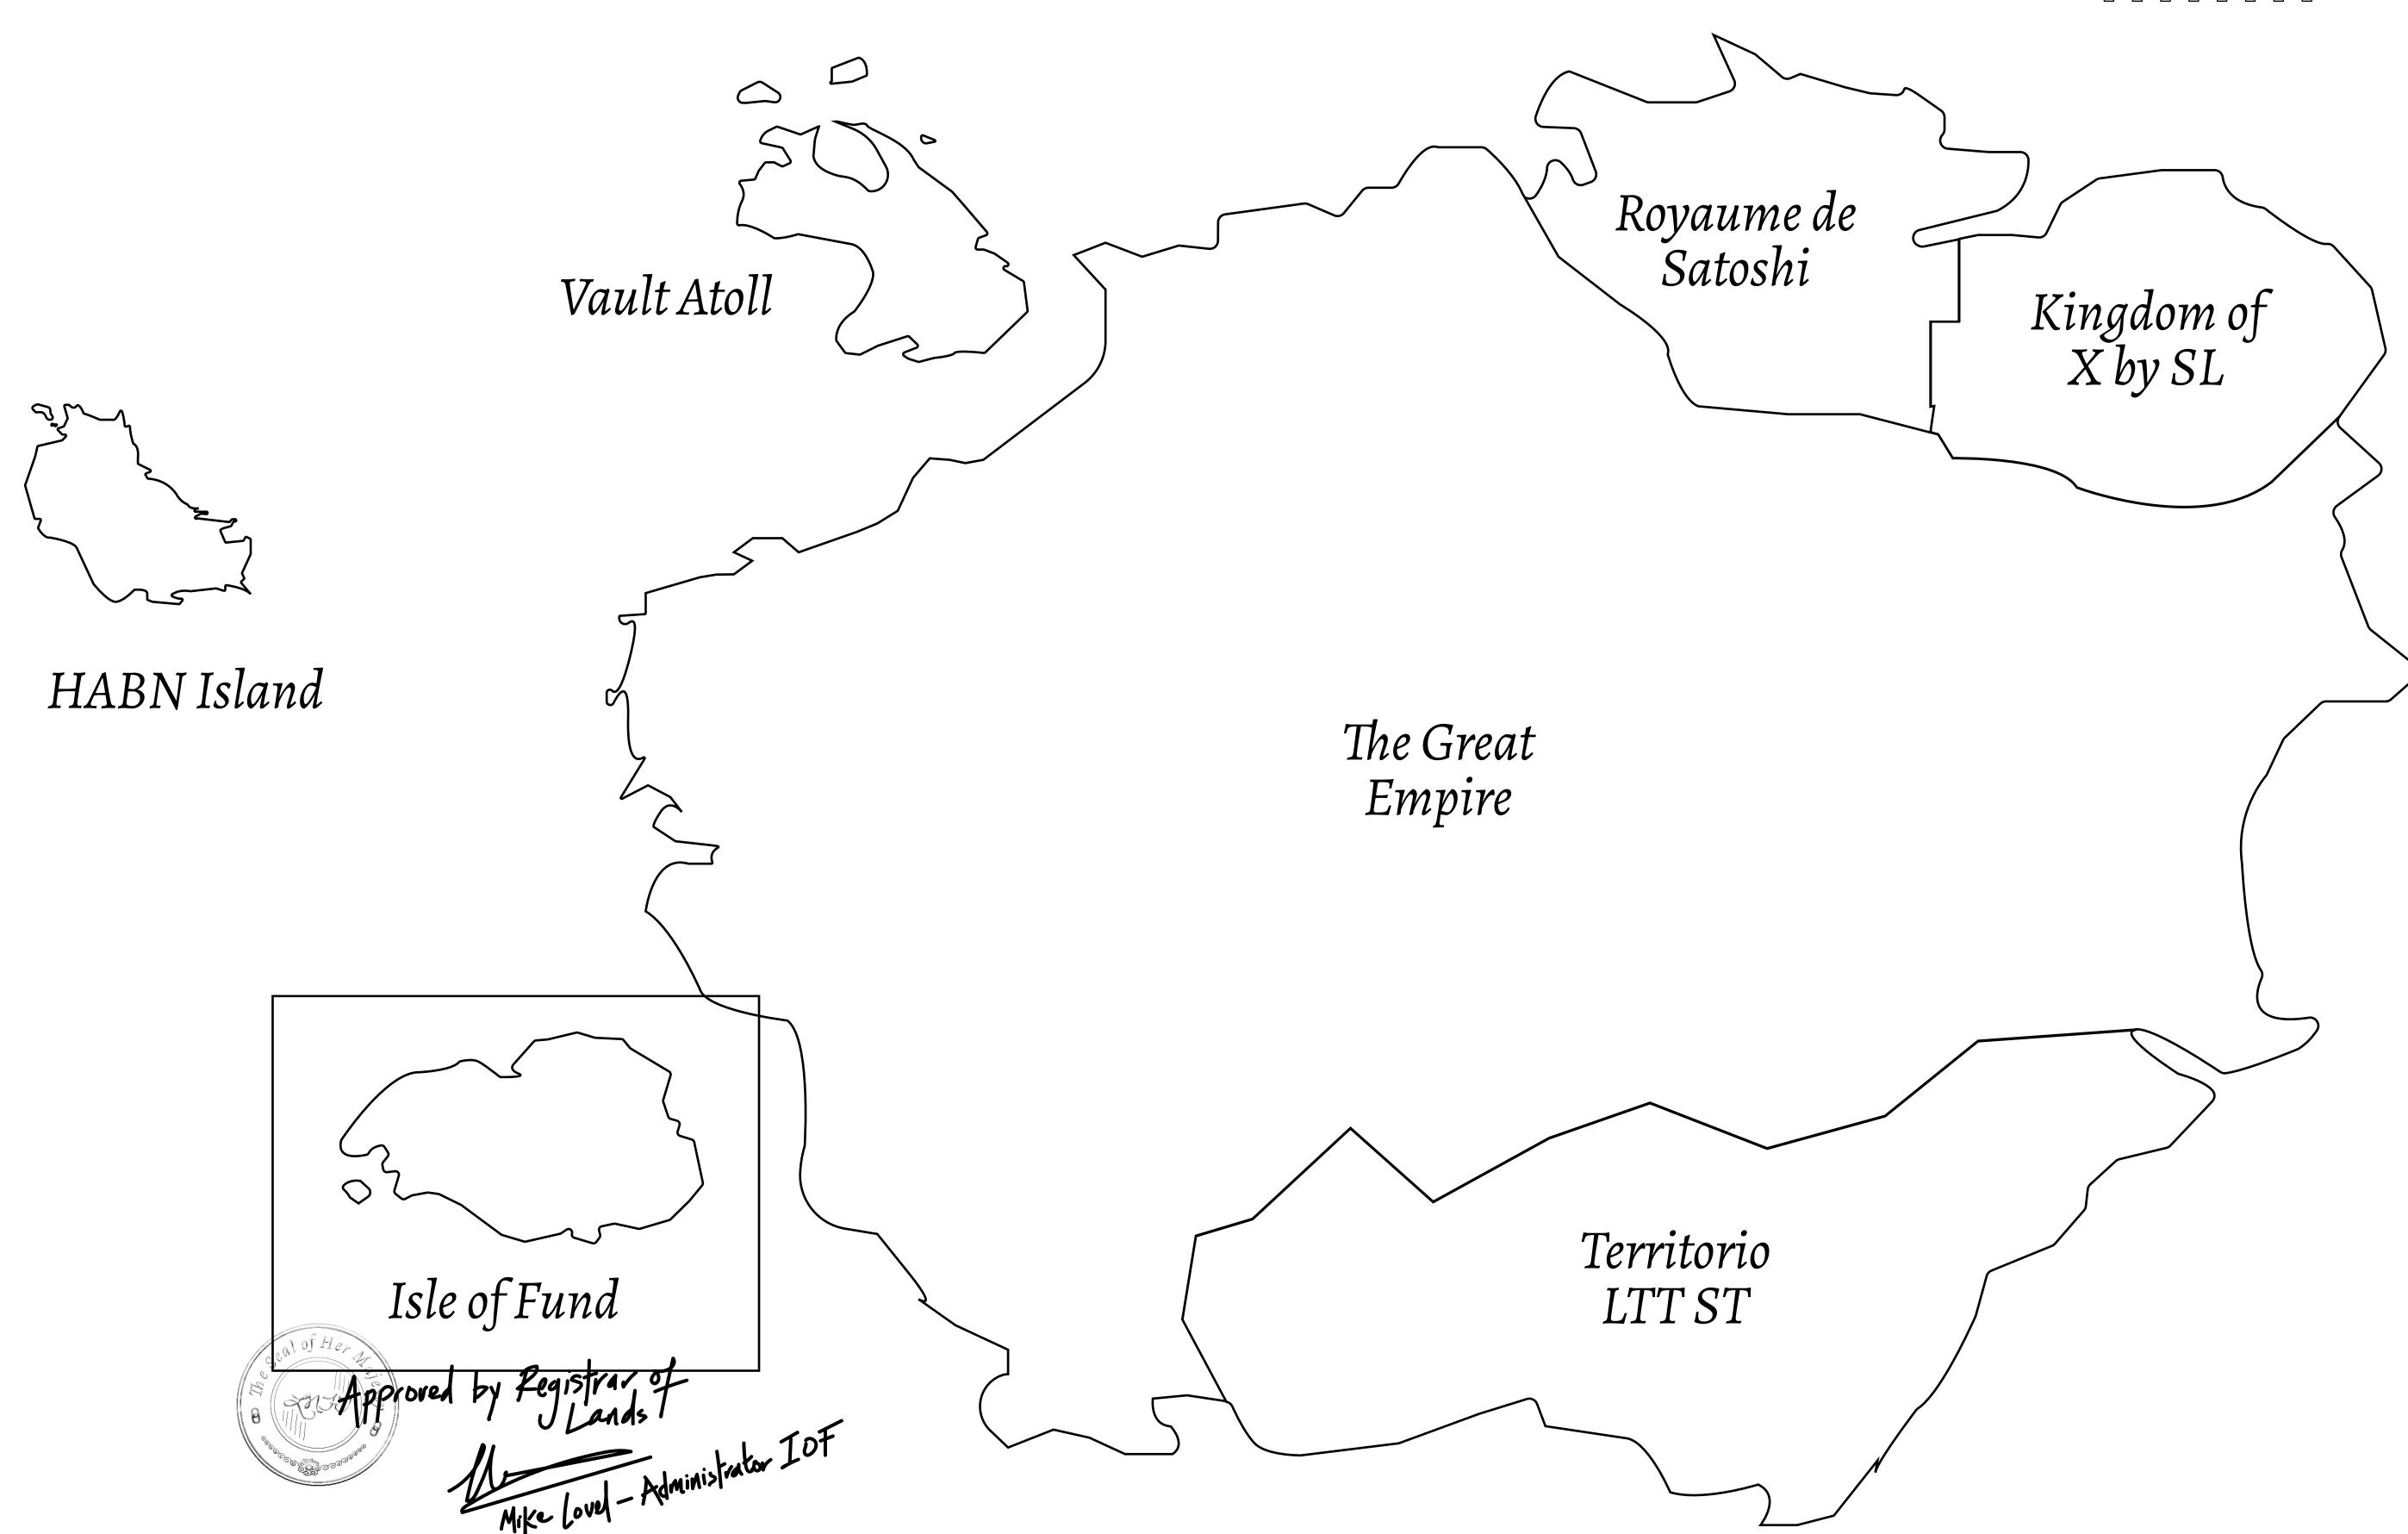

## GEOGRAPHY

COASTLINE
BORDERS
HIGHEST POINT
LOWEST POINT
PLOTS
SCALE

73.54 KM (45.70 MILES) OCEAN MOUNT PLUTUS +2349 M

490 1:50000