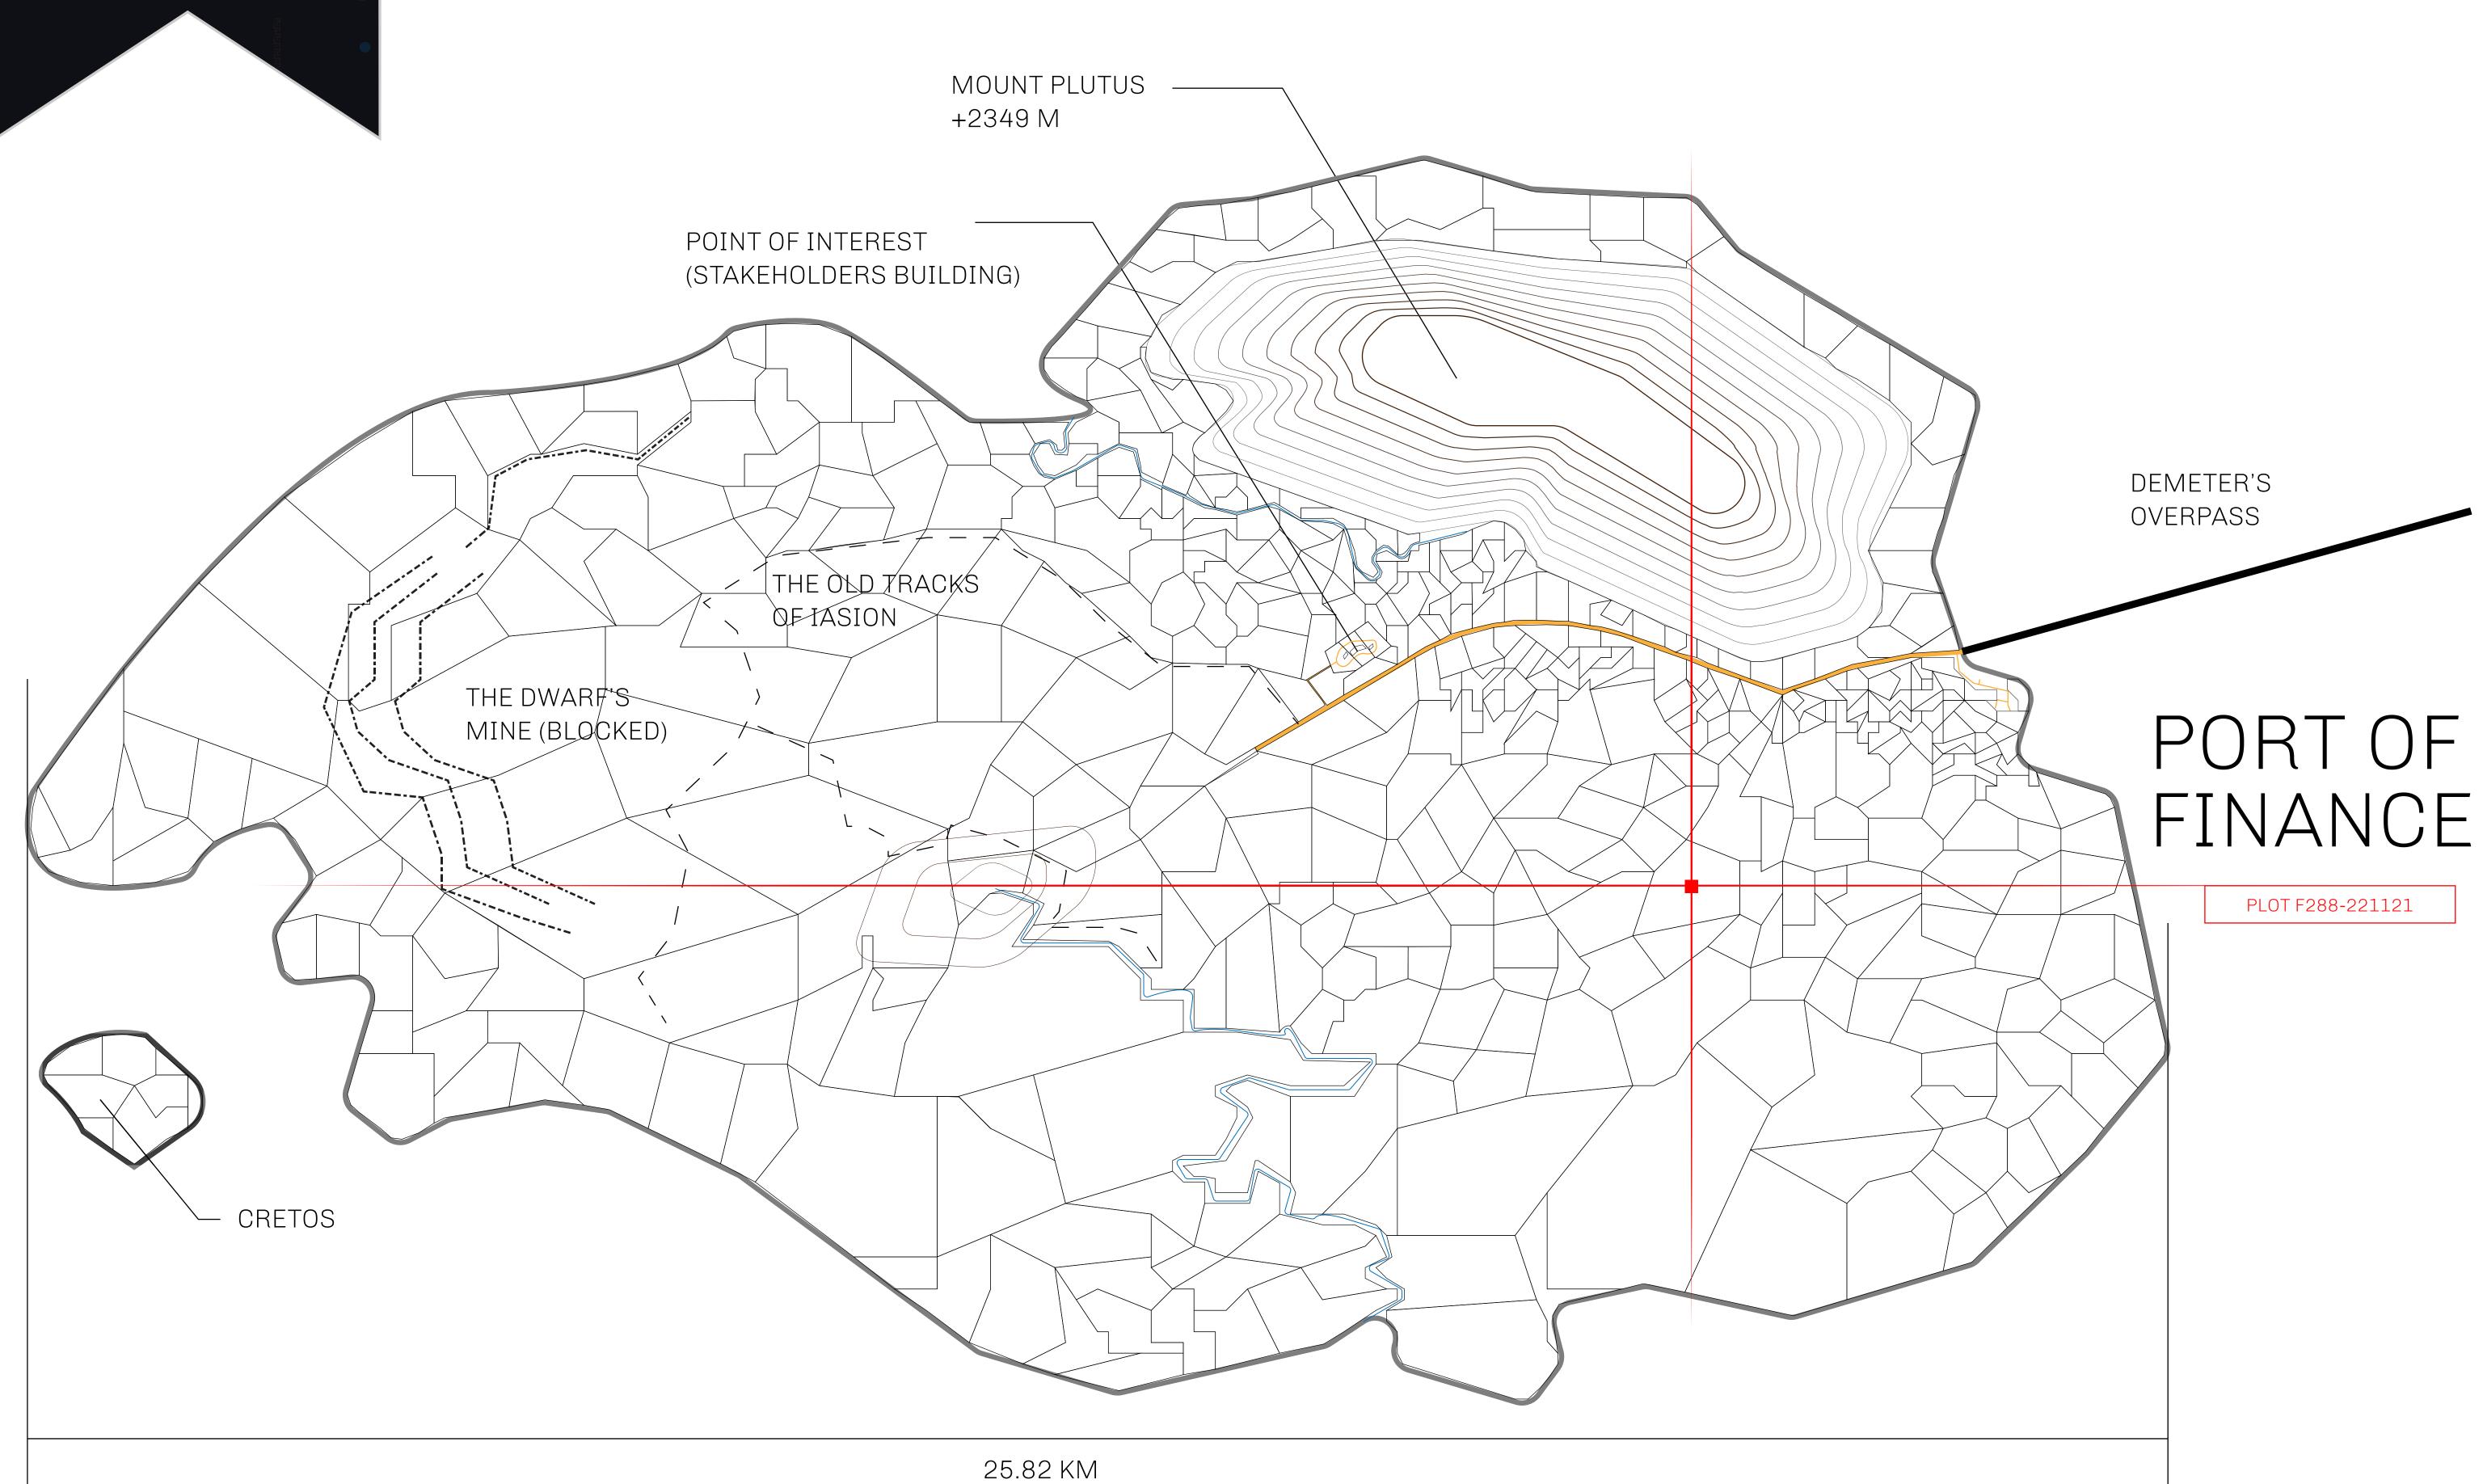

## GEOGRAPHY

COASTLINE
BORDERS
HIGHEST POINT
LOWEST POINT
PLOTS
SCALE

73.54 KM (45.70 MILES) OCEAN MOUNT PLUTUS +2349 M

490 1:50000

## H.M. LNFT Land Registry

F288-221121

TITLE NUMBER

ISSUED 22 November 2021

SCALE **1/50000** 

OWNER ENTITLEMENT

ADMINISTRATIVE AREA

Type W-IOF: Share of 0.1% of all BUN sales based on number of NFT Stories minted

(rewarded in Credits); Mint 4 NFT Stories

ISLE OF FUND