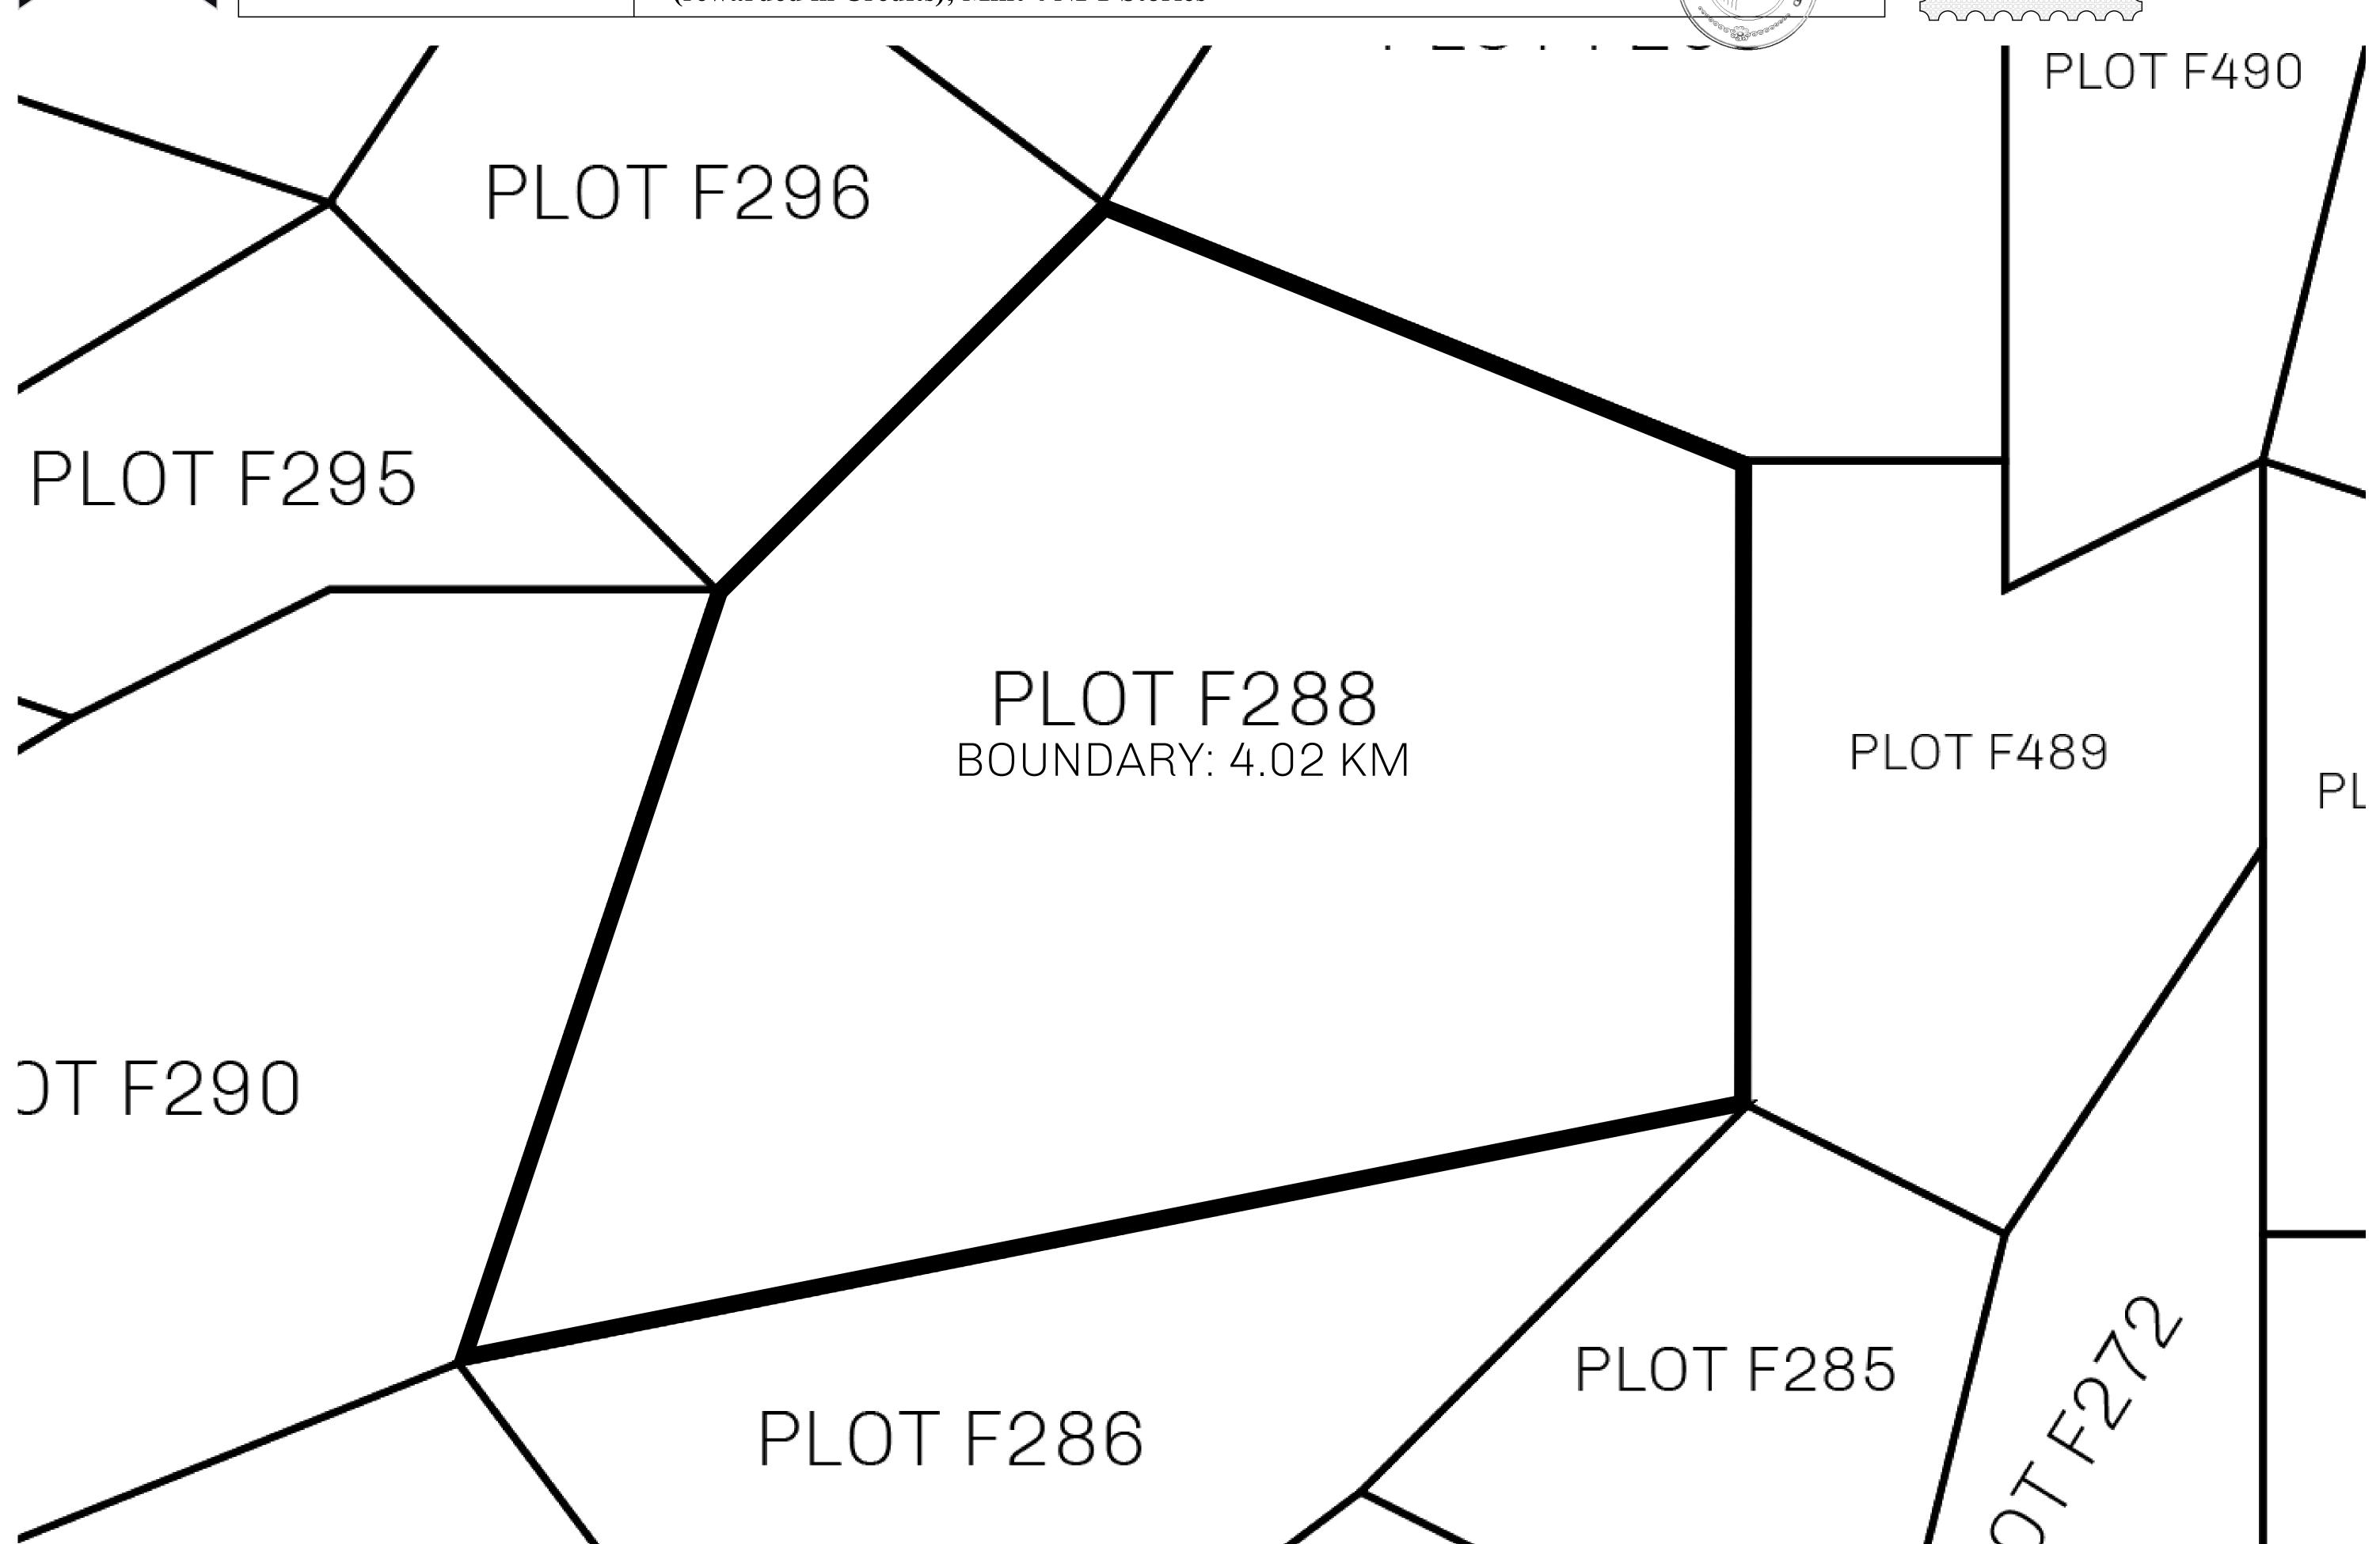

## H.M. LNFT Land Registry

F288-221121

TITLE NUMBER

ISSUED 22 November 2021

SCALE **1/50000** 

OWNER ENTITLEMENT

ADMINISTRATIVE AREA

Type W-IOF: Share of 0.1% of all BUN sales based on number of NFT Stories minted