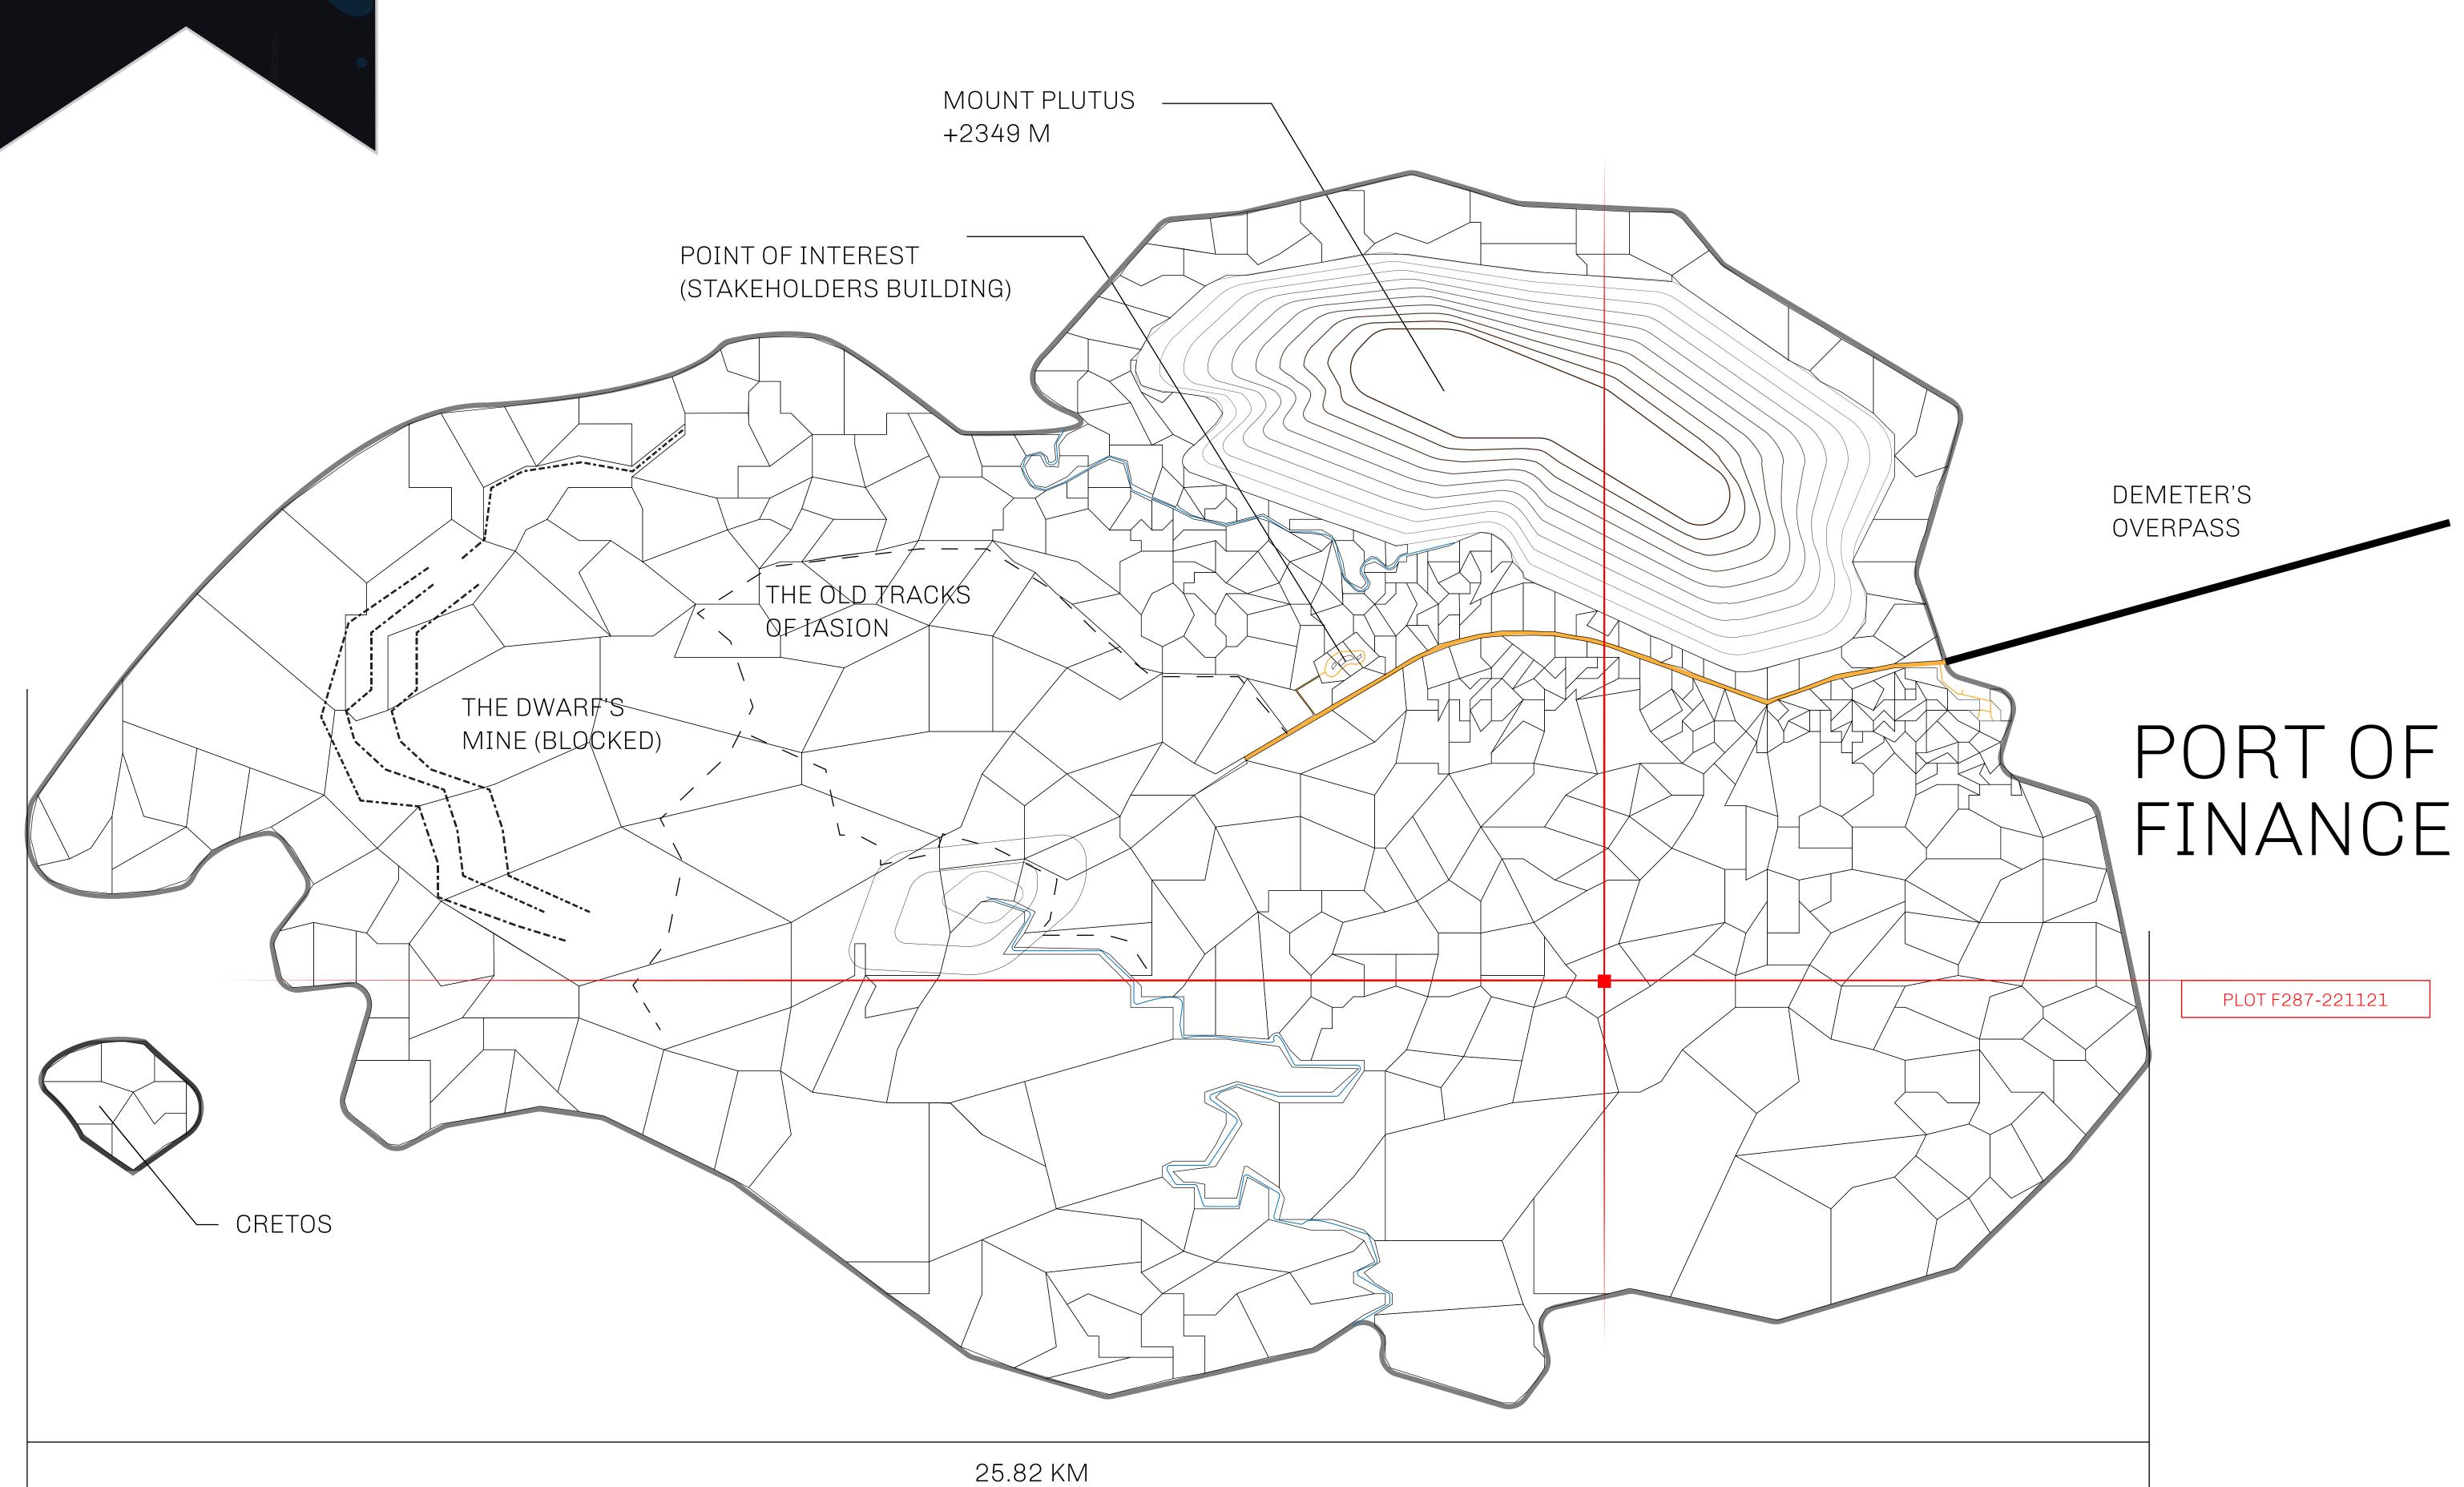

## THE FINANCIERS

Often known as the "paperwork" center of Loot NFT World, the Isle of Fund is the destination for landowners to manage their plots. Plots grant rights embodied in revenue-bearing NFTs (or RB-NFTs), such as minting of NFT stories, receiving USDC platform credit rewards from the World's economic activities, and more. Its people are the leaders in NFT-wrapped instrument experimentations which occurs at the Stakeholder's Building.

## GEOGRAPHY

COASTLINE
BORDERS
HIGHEST POINT
LOWEST POINT
PLOTS

SCALE

73.54 KM (45.70 MILES) OCEAN

MOUNT PLUTUS +2349 M THE DWARF'S MINE -215 M

490 1:50000