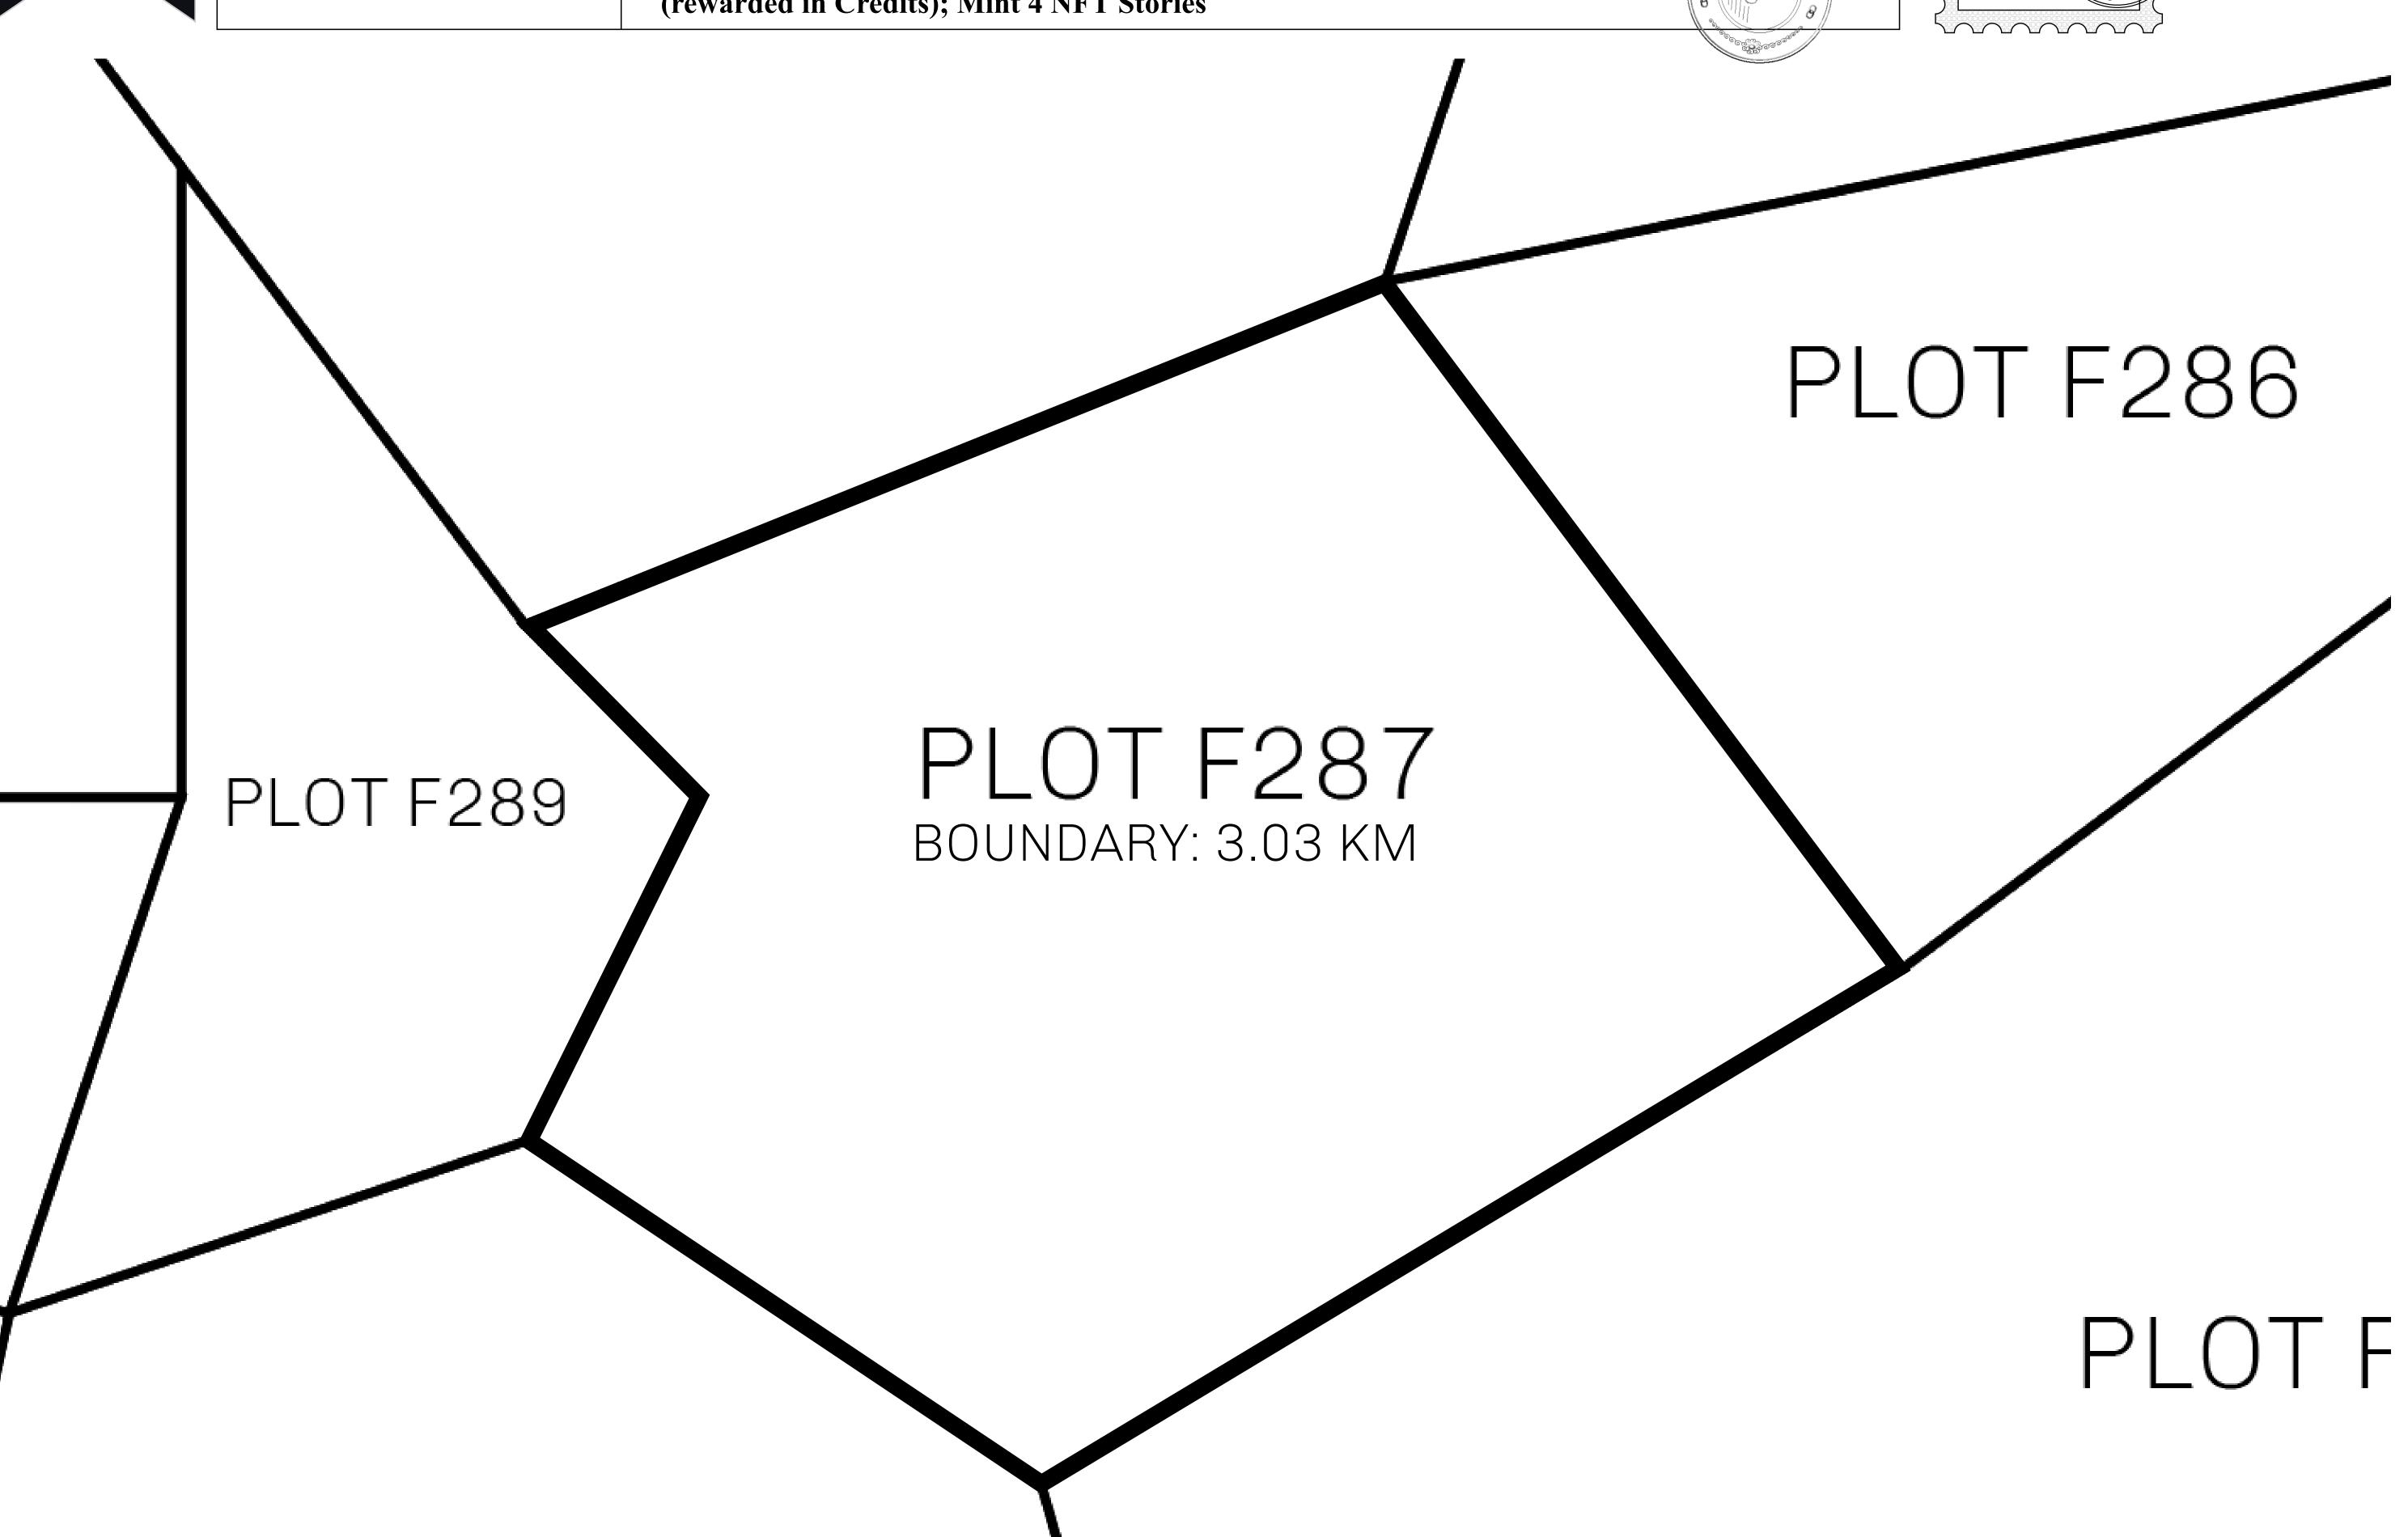

## TITLE NUMBER H.M. LNFT Land Registry F287-221121

ISSUED 22 November 2021 ISLE OF FUND

b.J.

SCALE **1/50000** 

OWNER ENTITLEMENT

ADMINISTRATIVE AREA

Type W-IOF: Share of 0.1% of all BUN sales based on number of NFT Stories minted (rewarded in Credits); Mint 4 NFT Stories