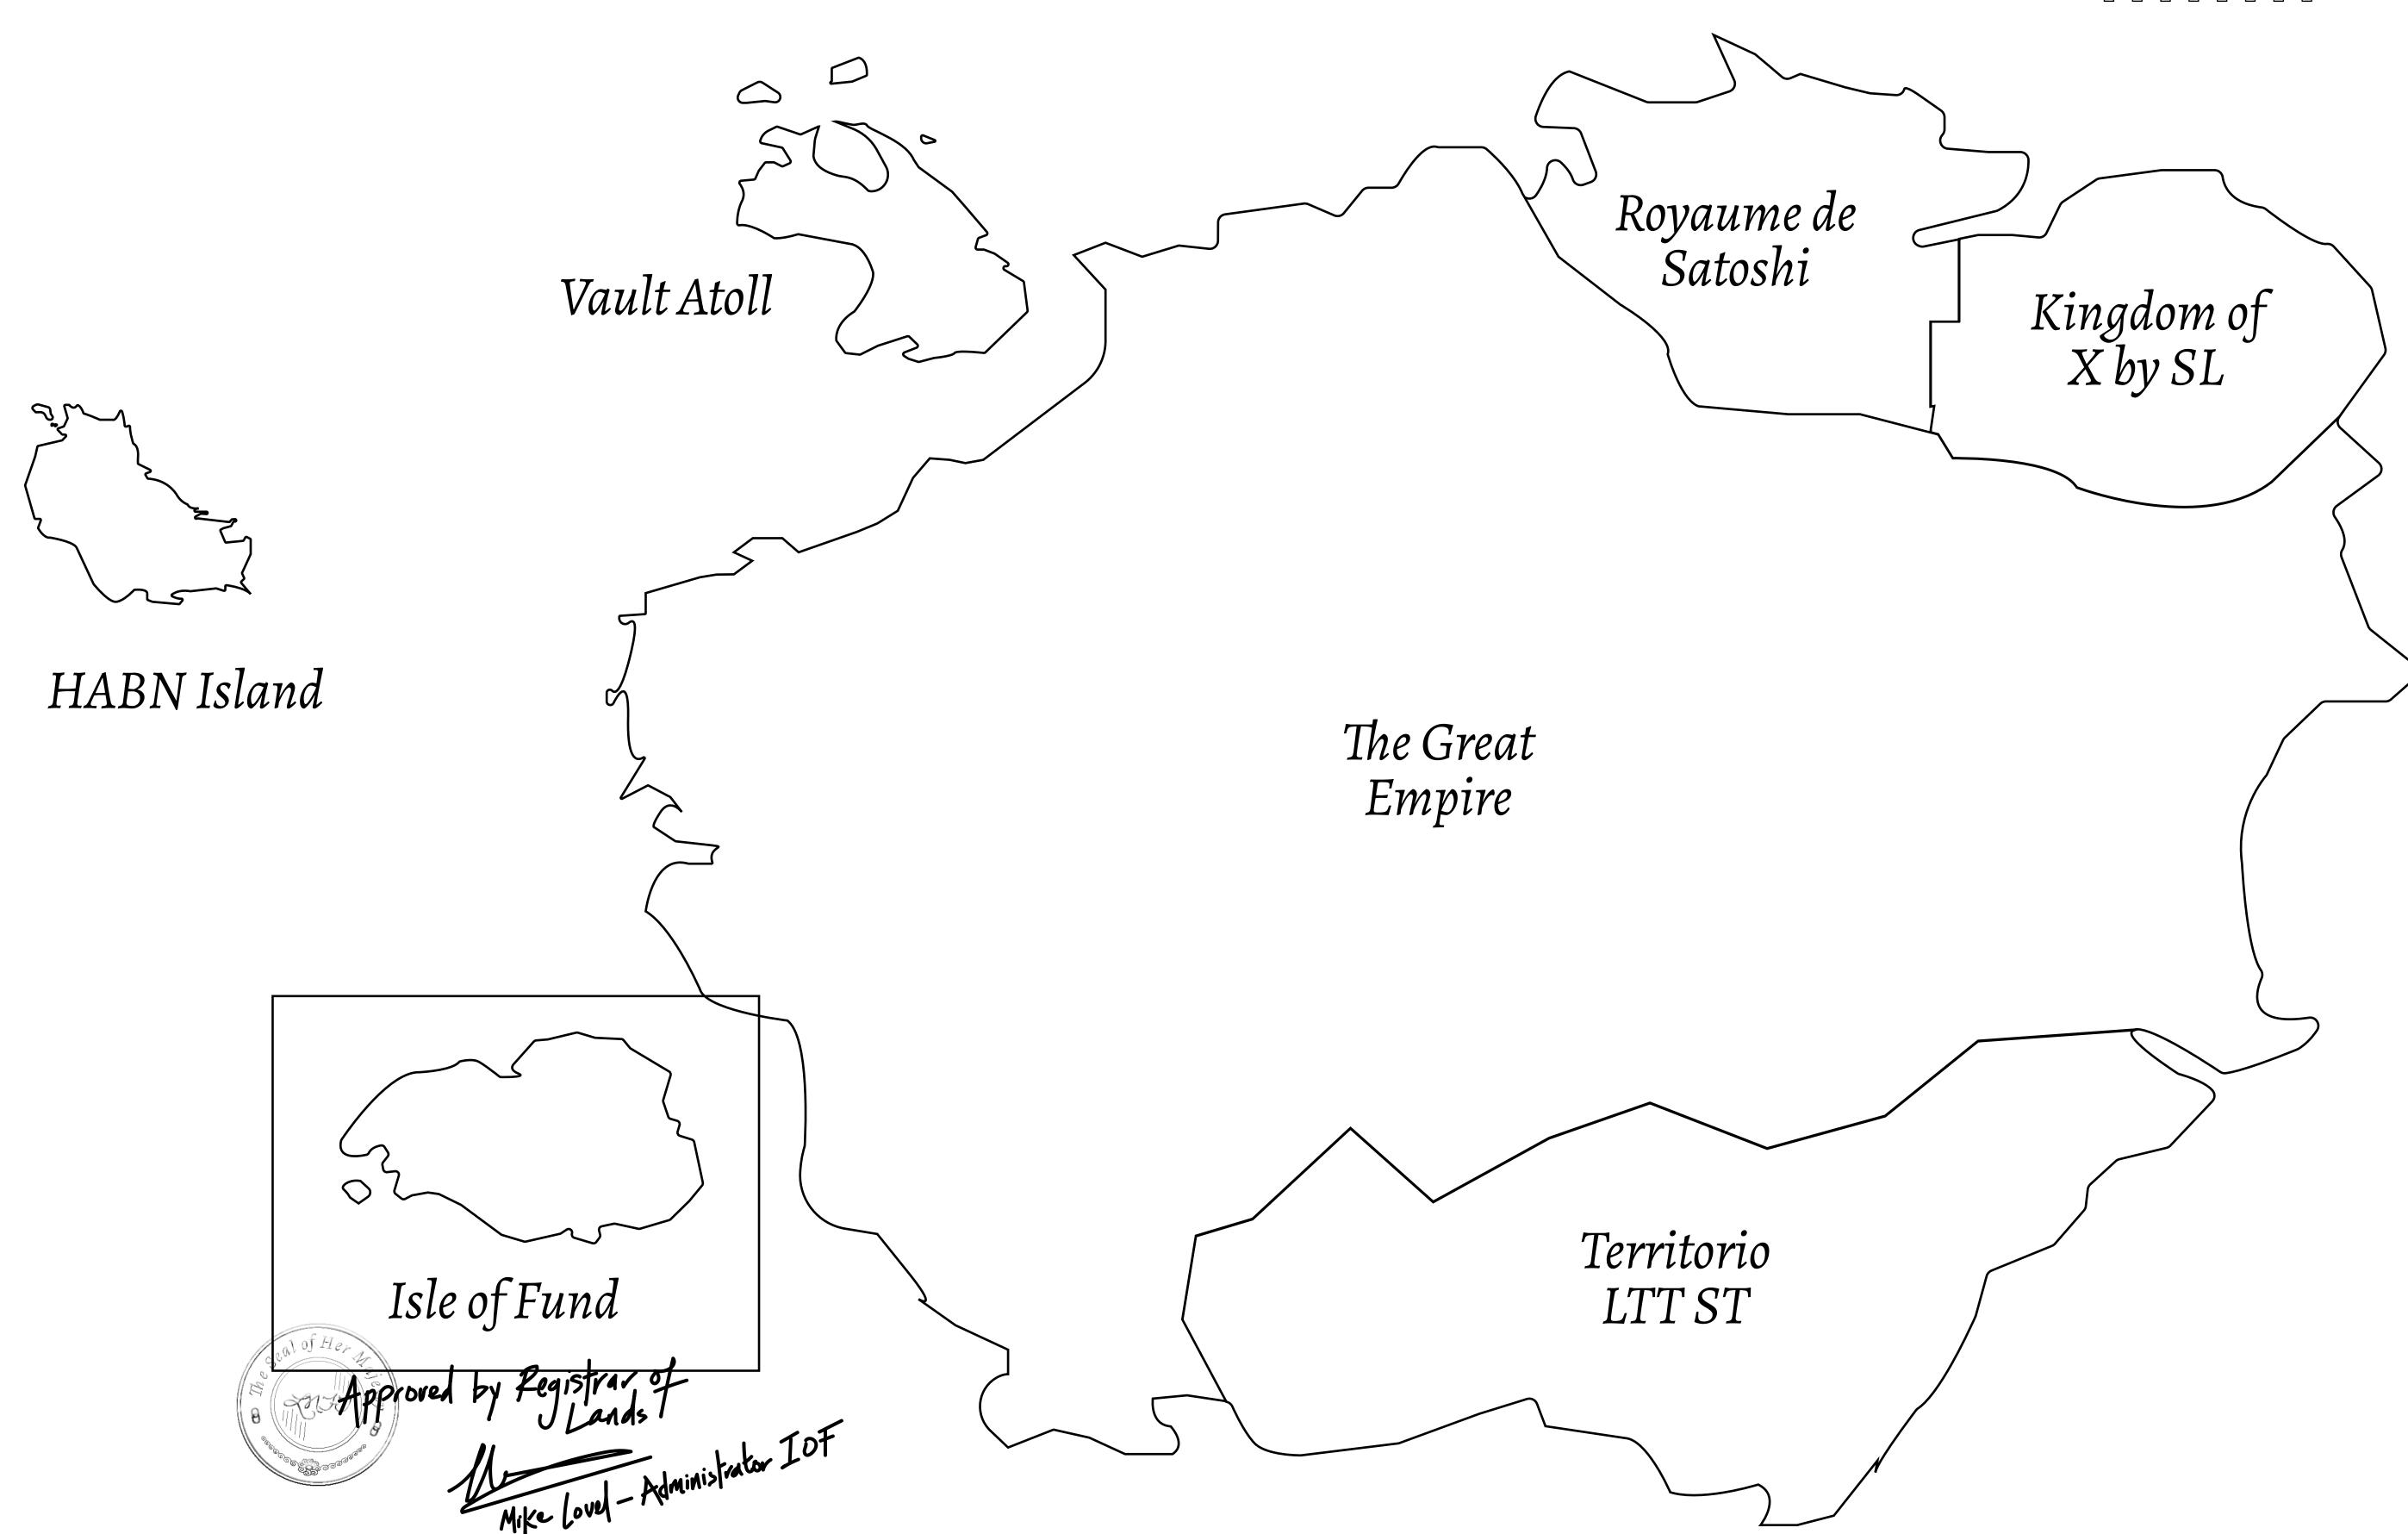

## THE FINANCIERS

Often known as the "paperwork" center of Loot NFT World, the Isle of Fund is the destination for landowners to manage their plots. Plots grant rights embodied in revenue-bearing NFTs (or RB-NFTs), such as minting of NFT stories, receiving USDC platform credit rewards from the World's economic activities, and more. Its people are the leaders in NFT-wrapped instrument experimentations which occurs at the Stakeholder's Building.

## GEOGRAPHY

COASTLINE
BORDERS
HIGHEST POINT
LOWEST POINT
PLOTS

SCALE

73.54 KM (45.70 MILES) OCEAN

MOUNT PLUTUS +2349 M THE DWARF'S MINE -215 M

490 1:50000