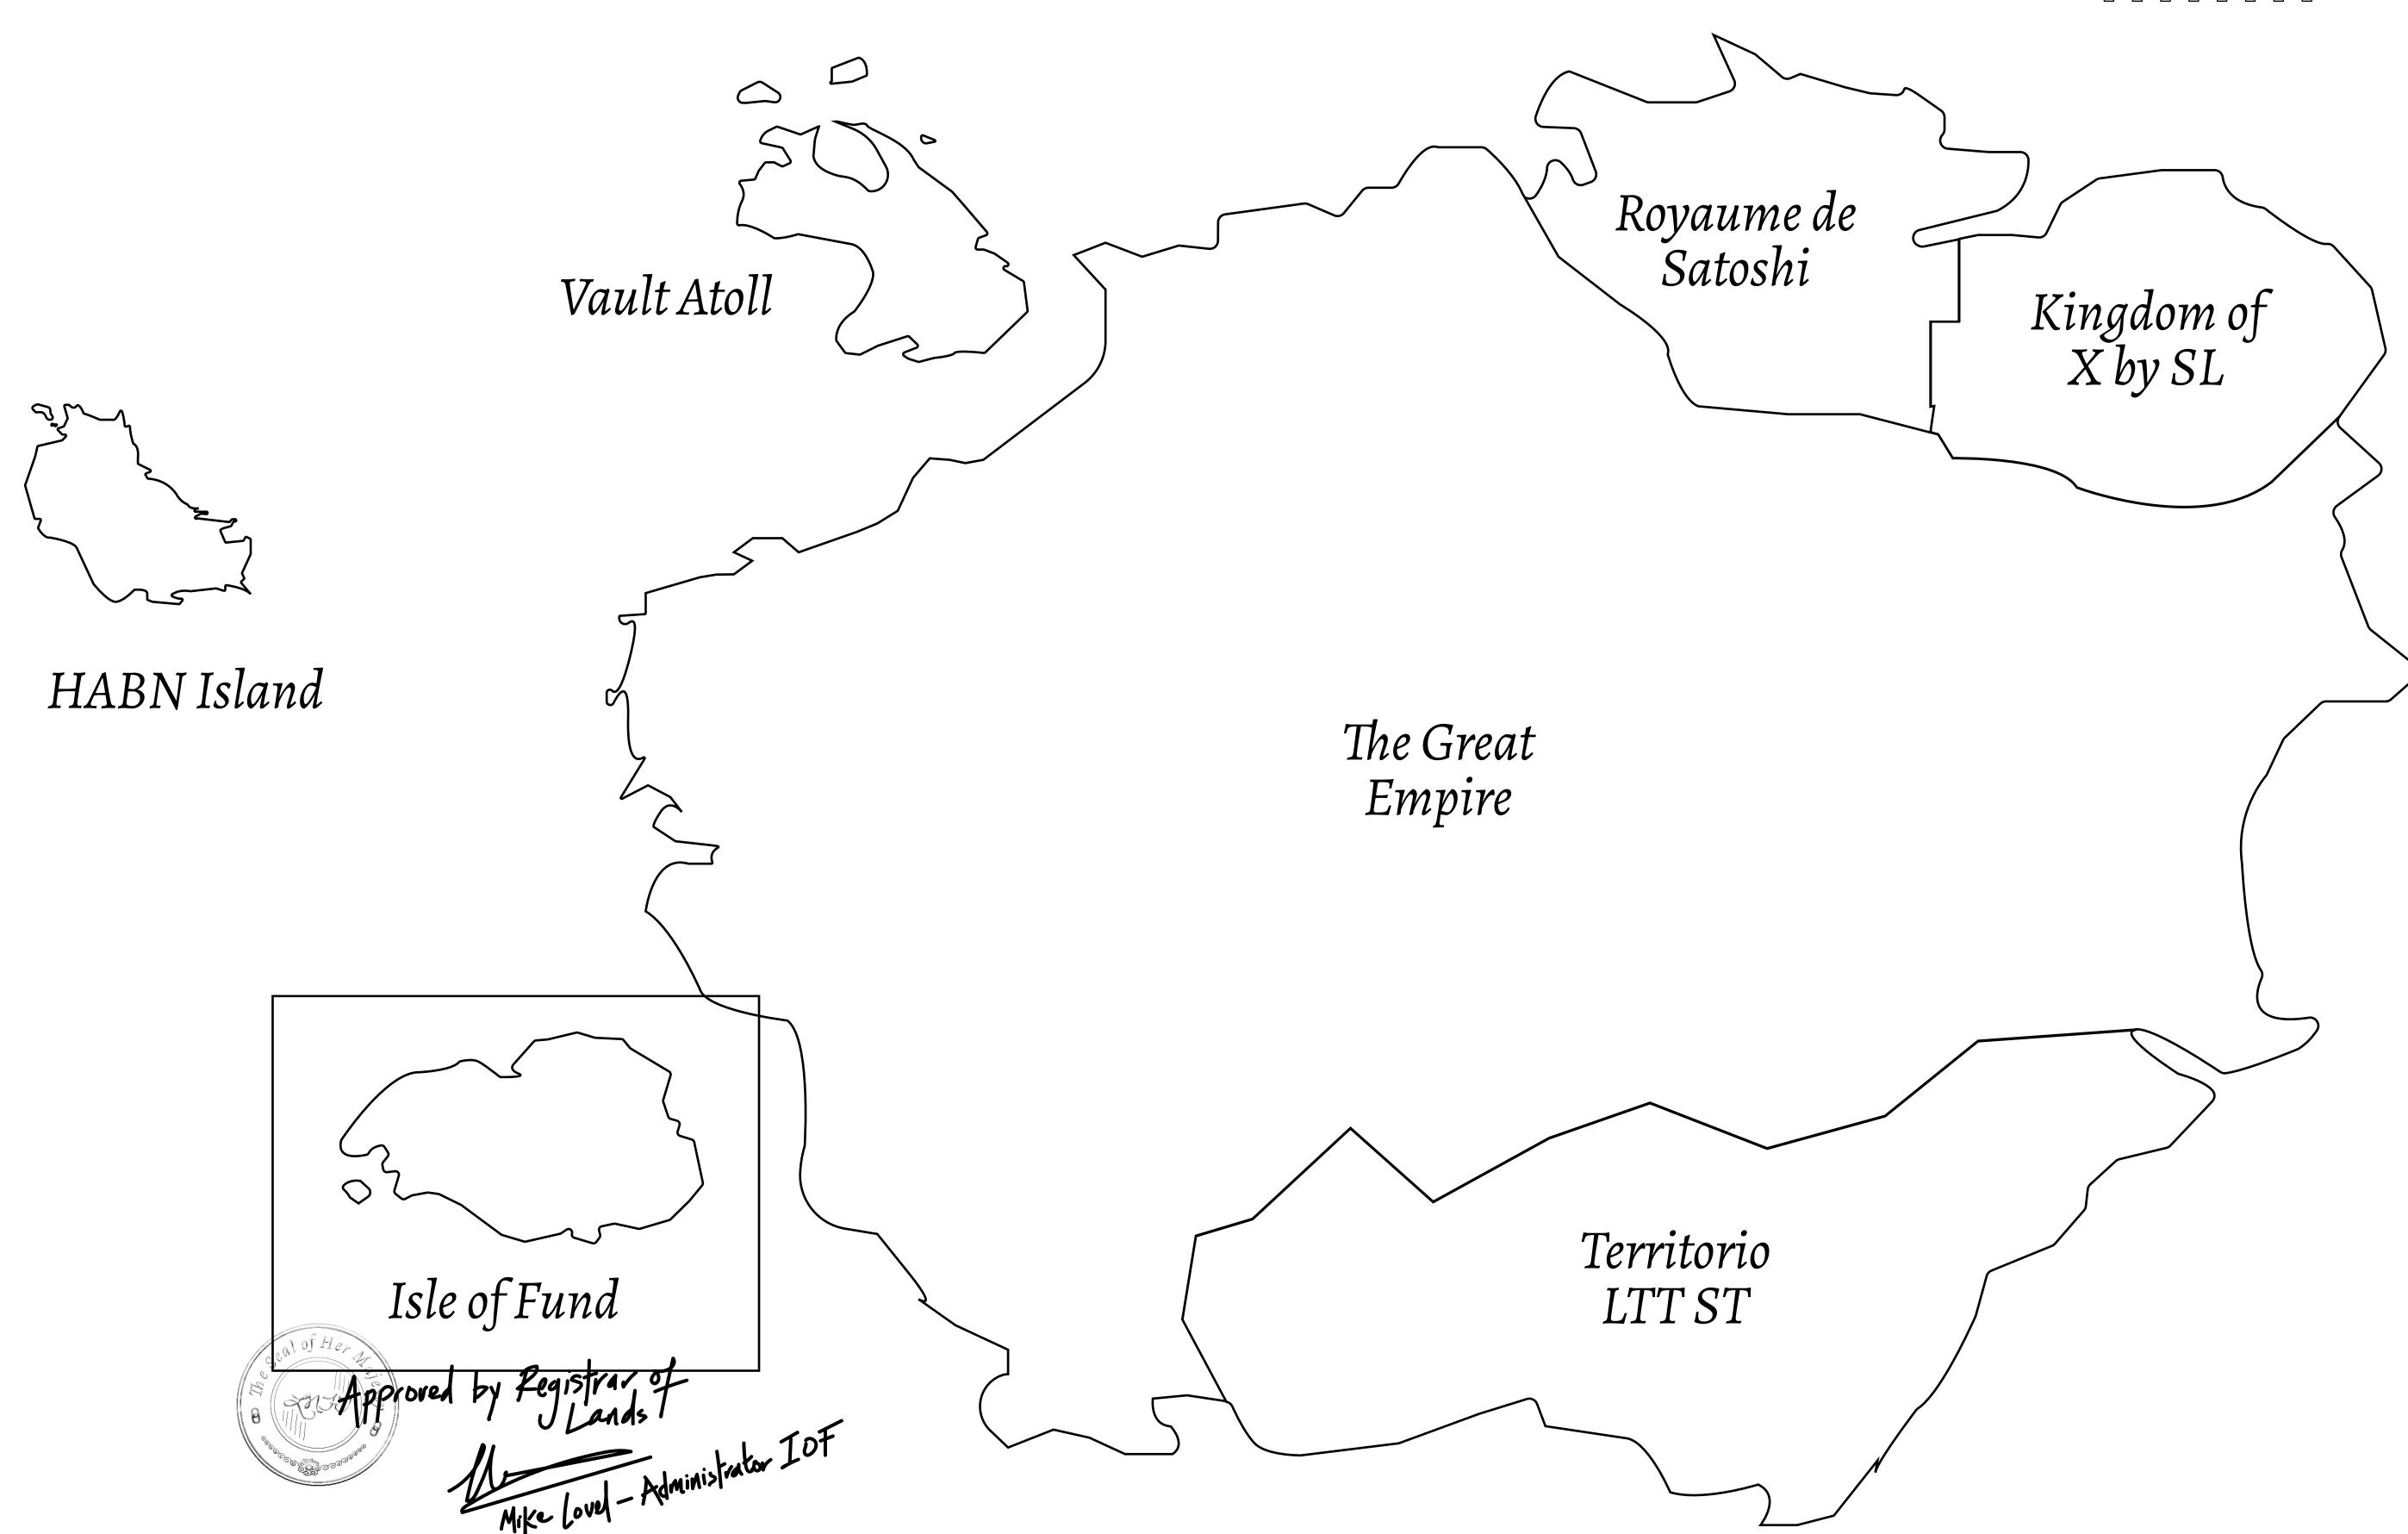

## GEOGRAPHY

COASTLINE
BORDERS
HIGHEST POINT
LOWEST POINT
PLOTS

SCALE

73.54 KM (45.70 MILES) OCEAN

MOUNT PLUTUS +2349 M THE DWARF'S MINE -215 M

490 1:50000

## H.M. LNFT Land Registry

F286-221121

TITLE NUMBER

ADMINISTRATIVE AREA

ISLE OF FUND

ISSUED 22 November 2021

SCALE **1/50000** 

OWNER ENTITLEMENT