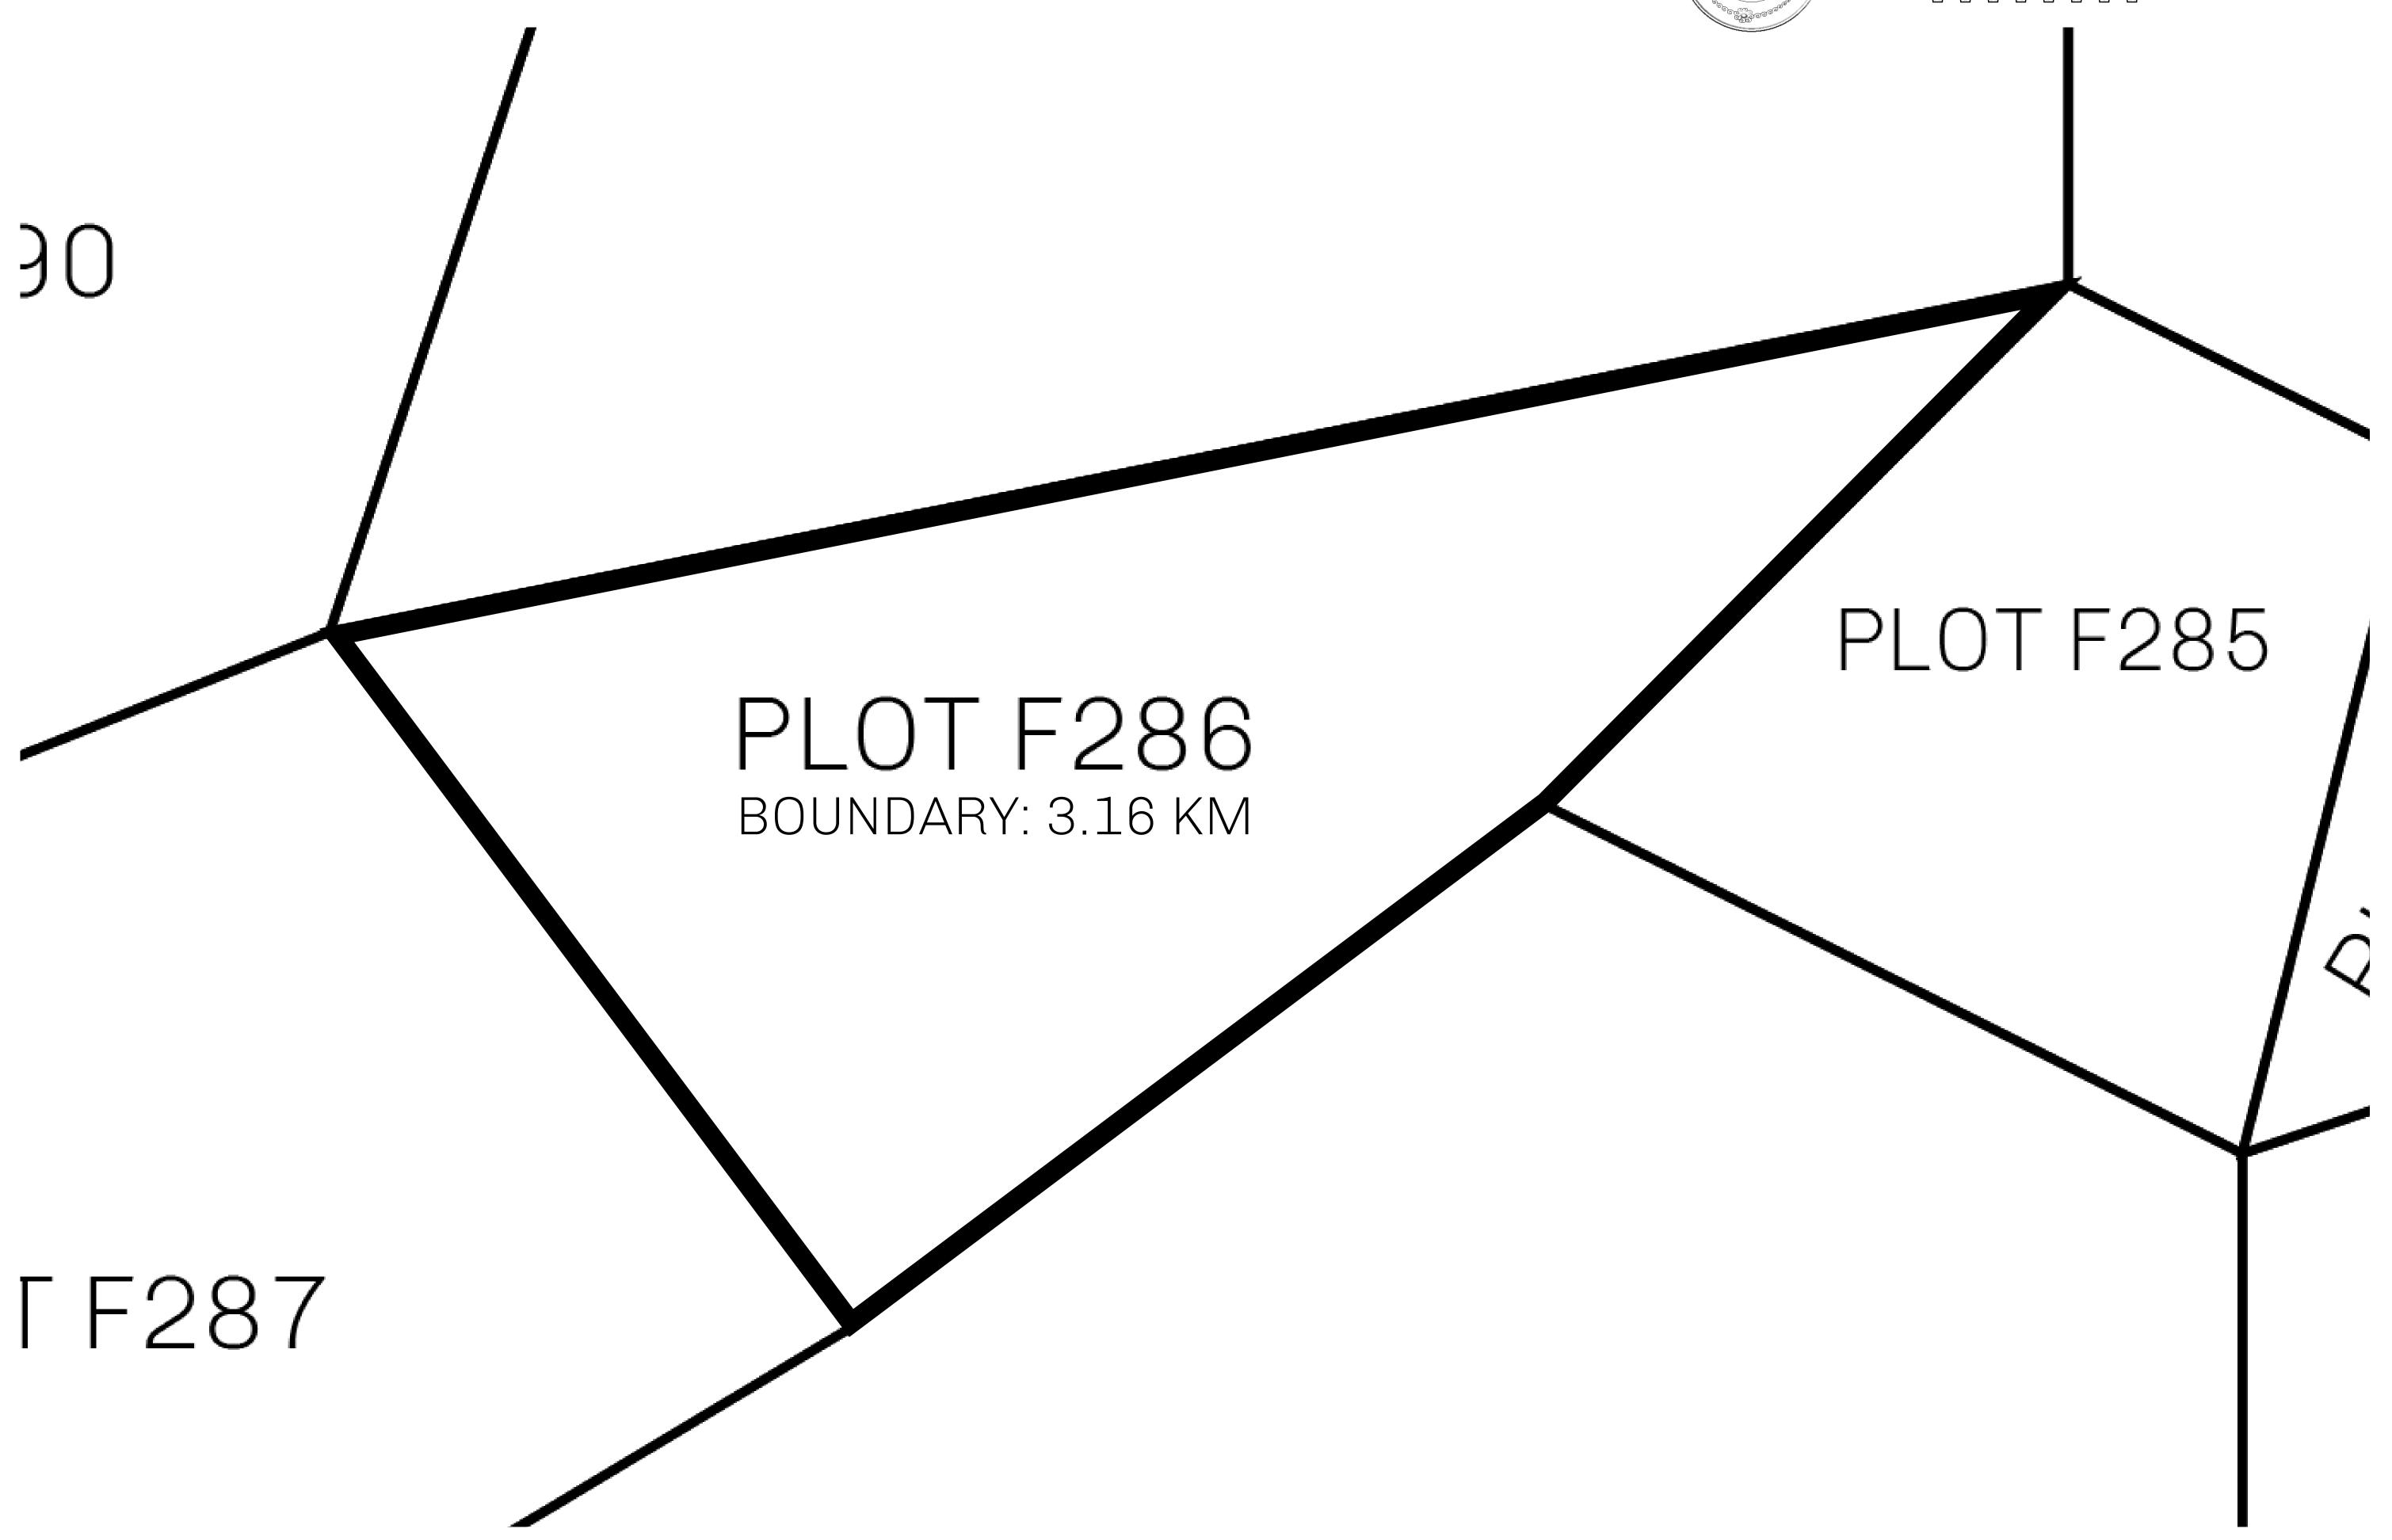

## H.M. LNFT Land Registry

F286-221121

TITLE NUMBER

ADMINISTRATIVE AREA

ISLE OF FUND

ISSUED 22 November 2021

SCALE **1/50000** 

OWNER ENTITLEMENT