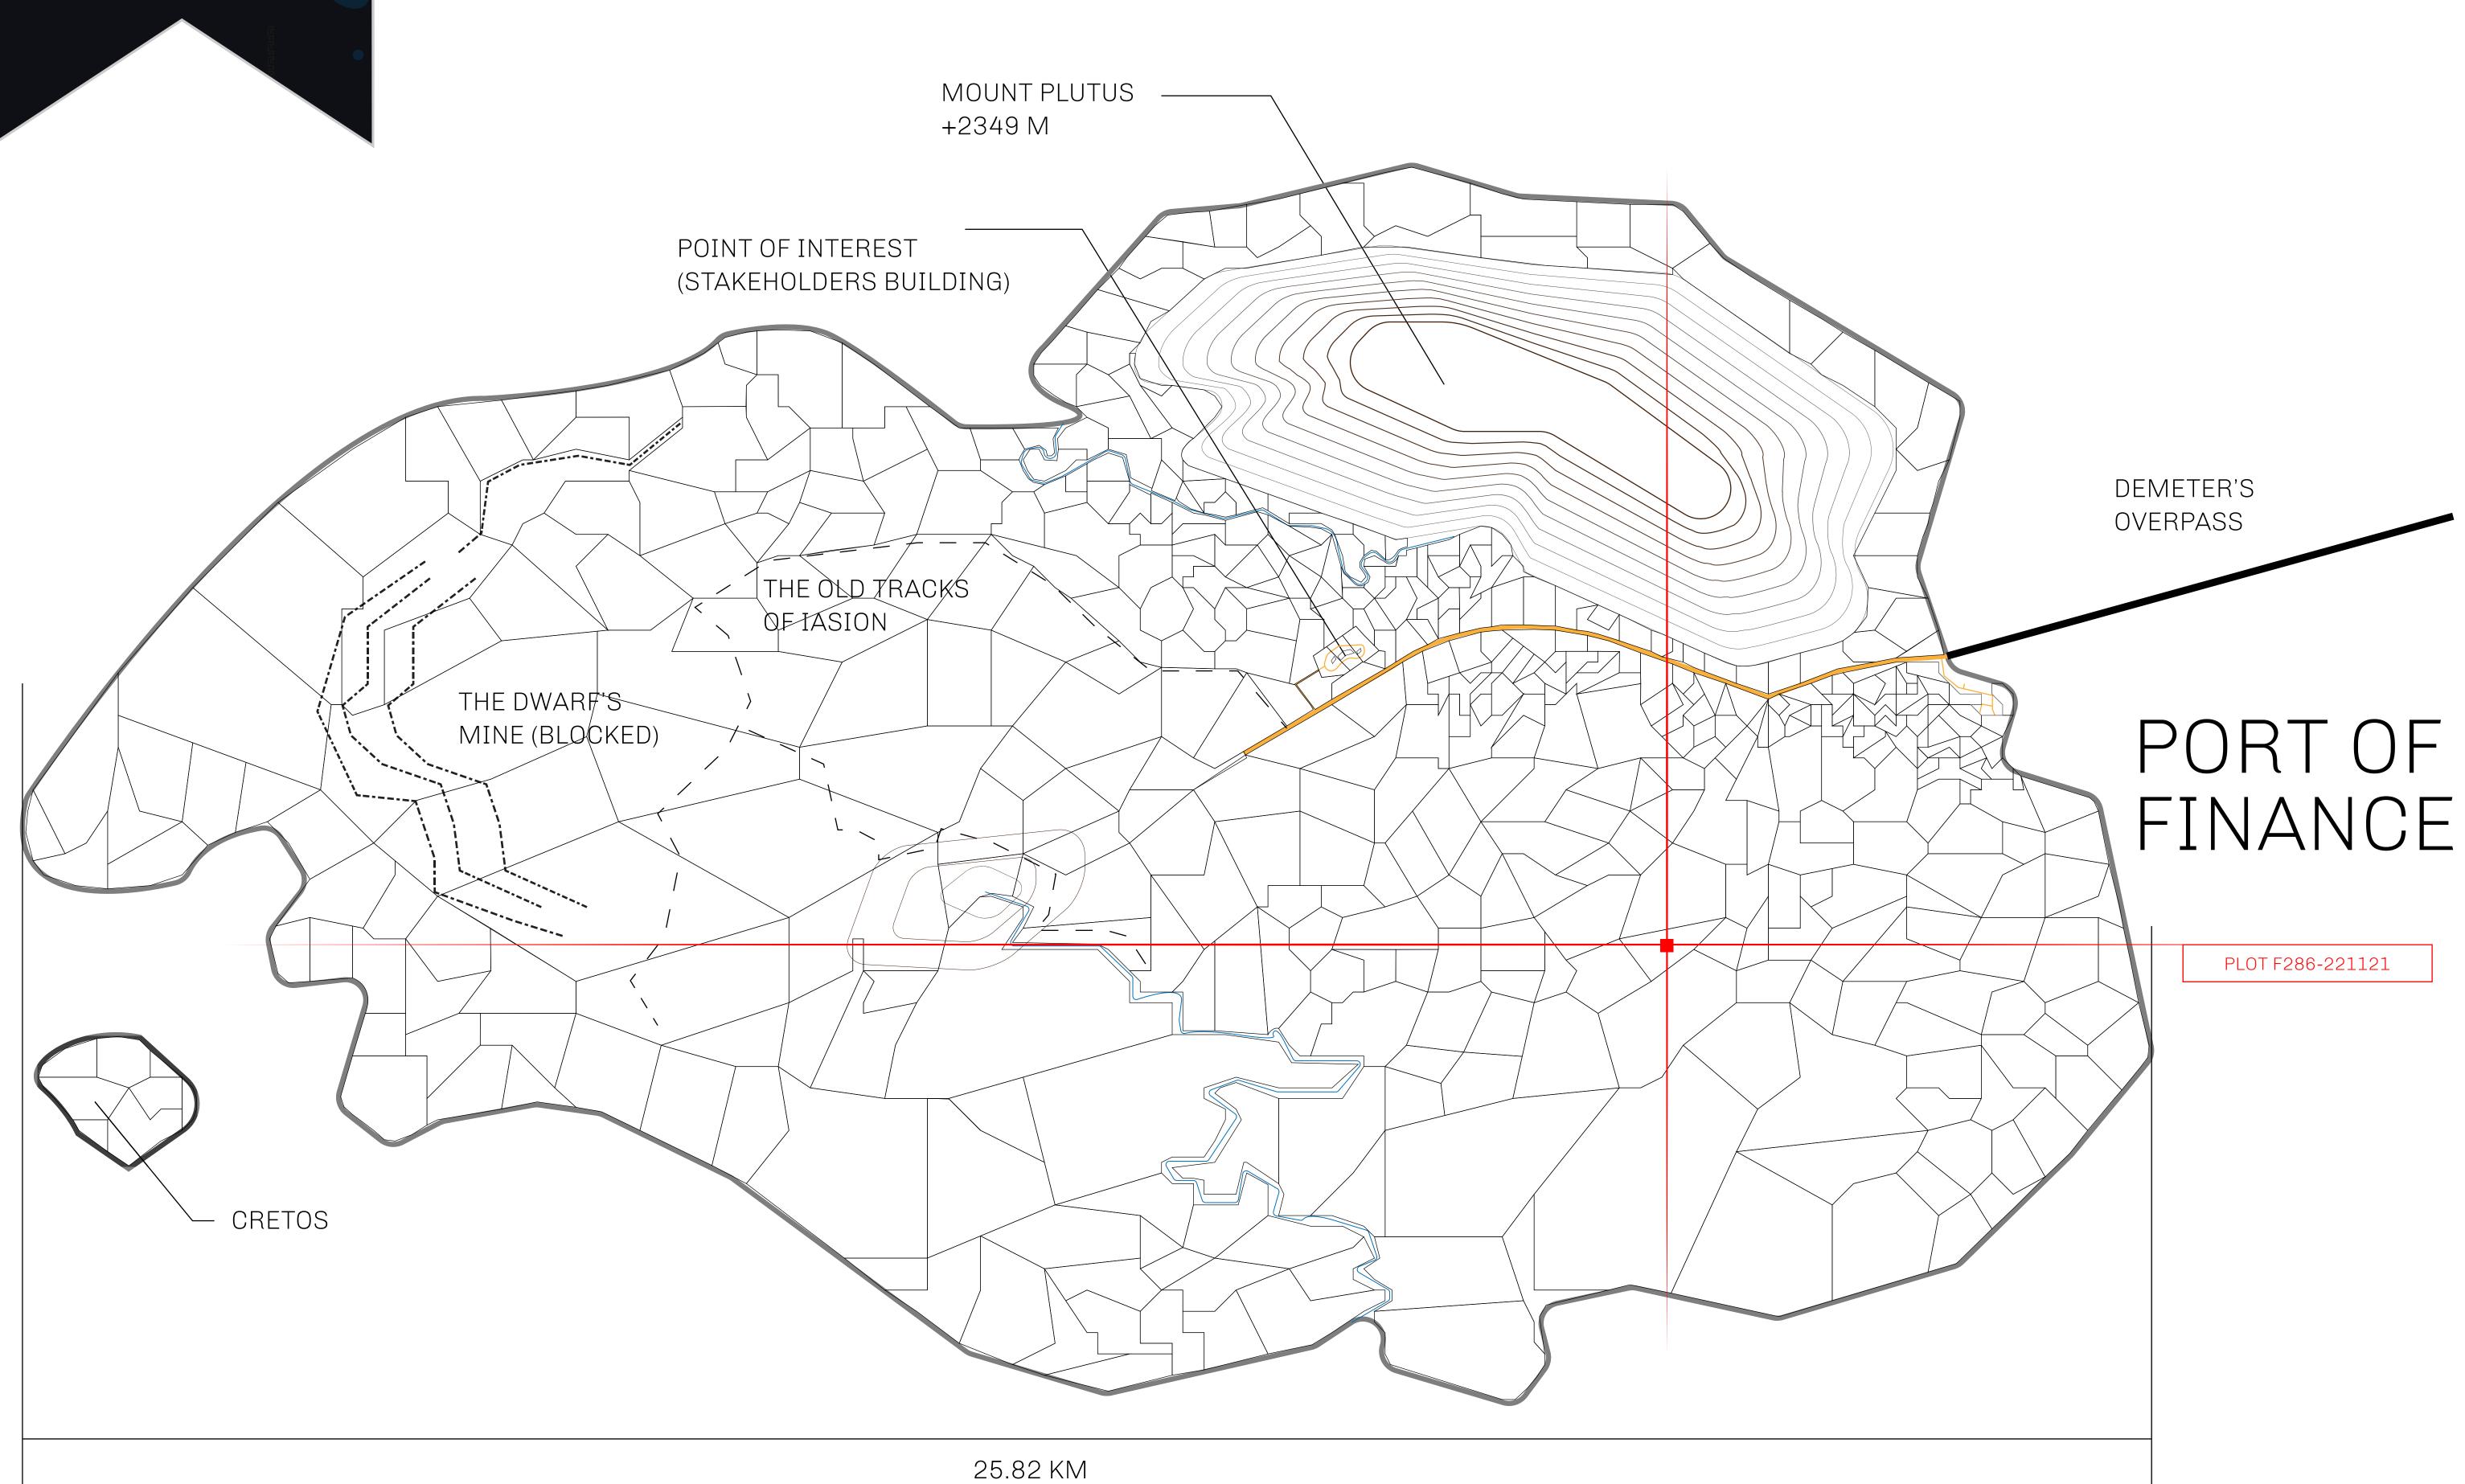

## GEOGRAPHY

COASTLINE
BORDERS
HIGHEST POINT
LOWEST POINT
PLOTS

SCALE

73.54 KM (45.70 MILES) OCEAN

MOUNT PLUTUS +2349 M THE DWARF'S MINE -215 M

490 1:50000

## H.M. LNFT Land Registry

F286-221121

TITLE NUMBER

ADMINISTRATIVE AREA

ISLE OF FUND

ISSUED 22 November 2021

SCALE **1/50000** 

OWNER ENTITLEMENT