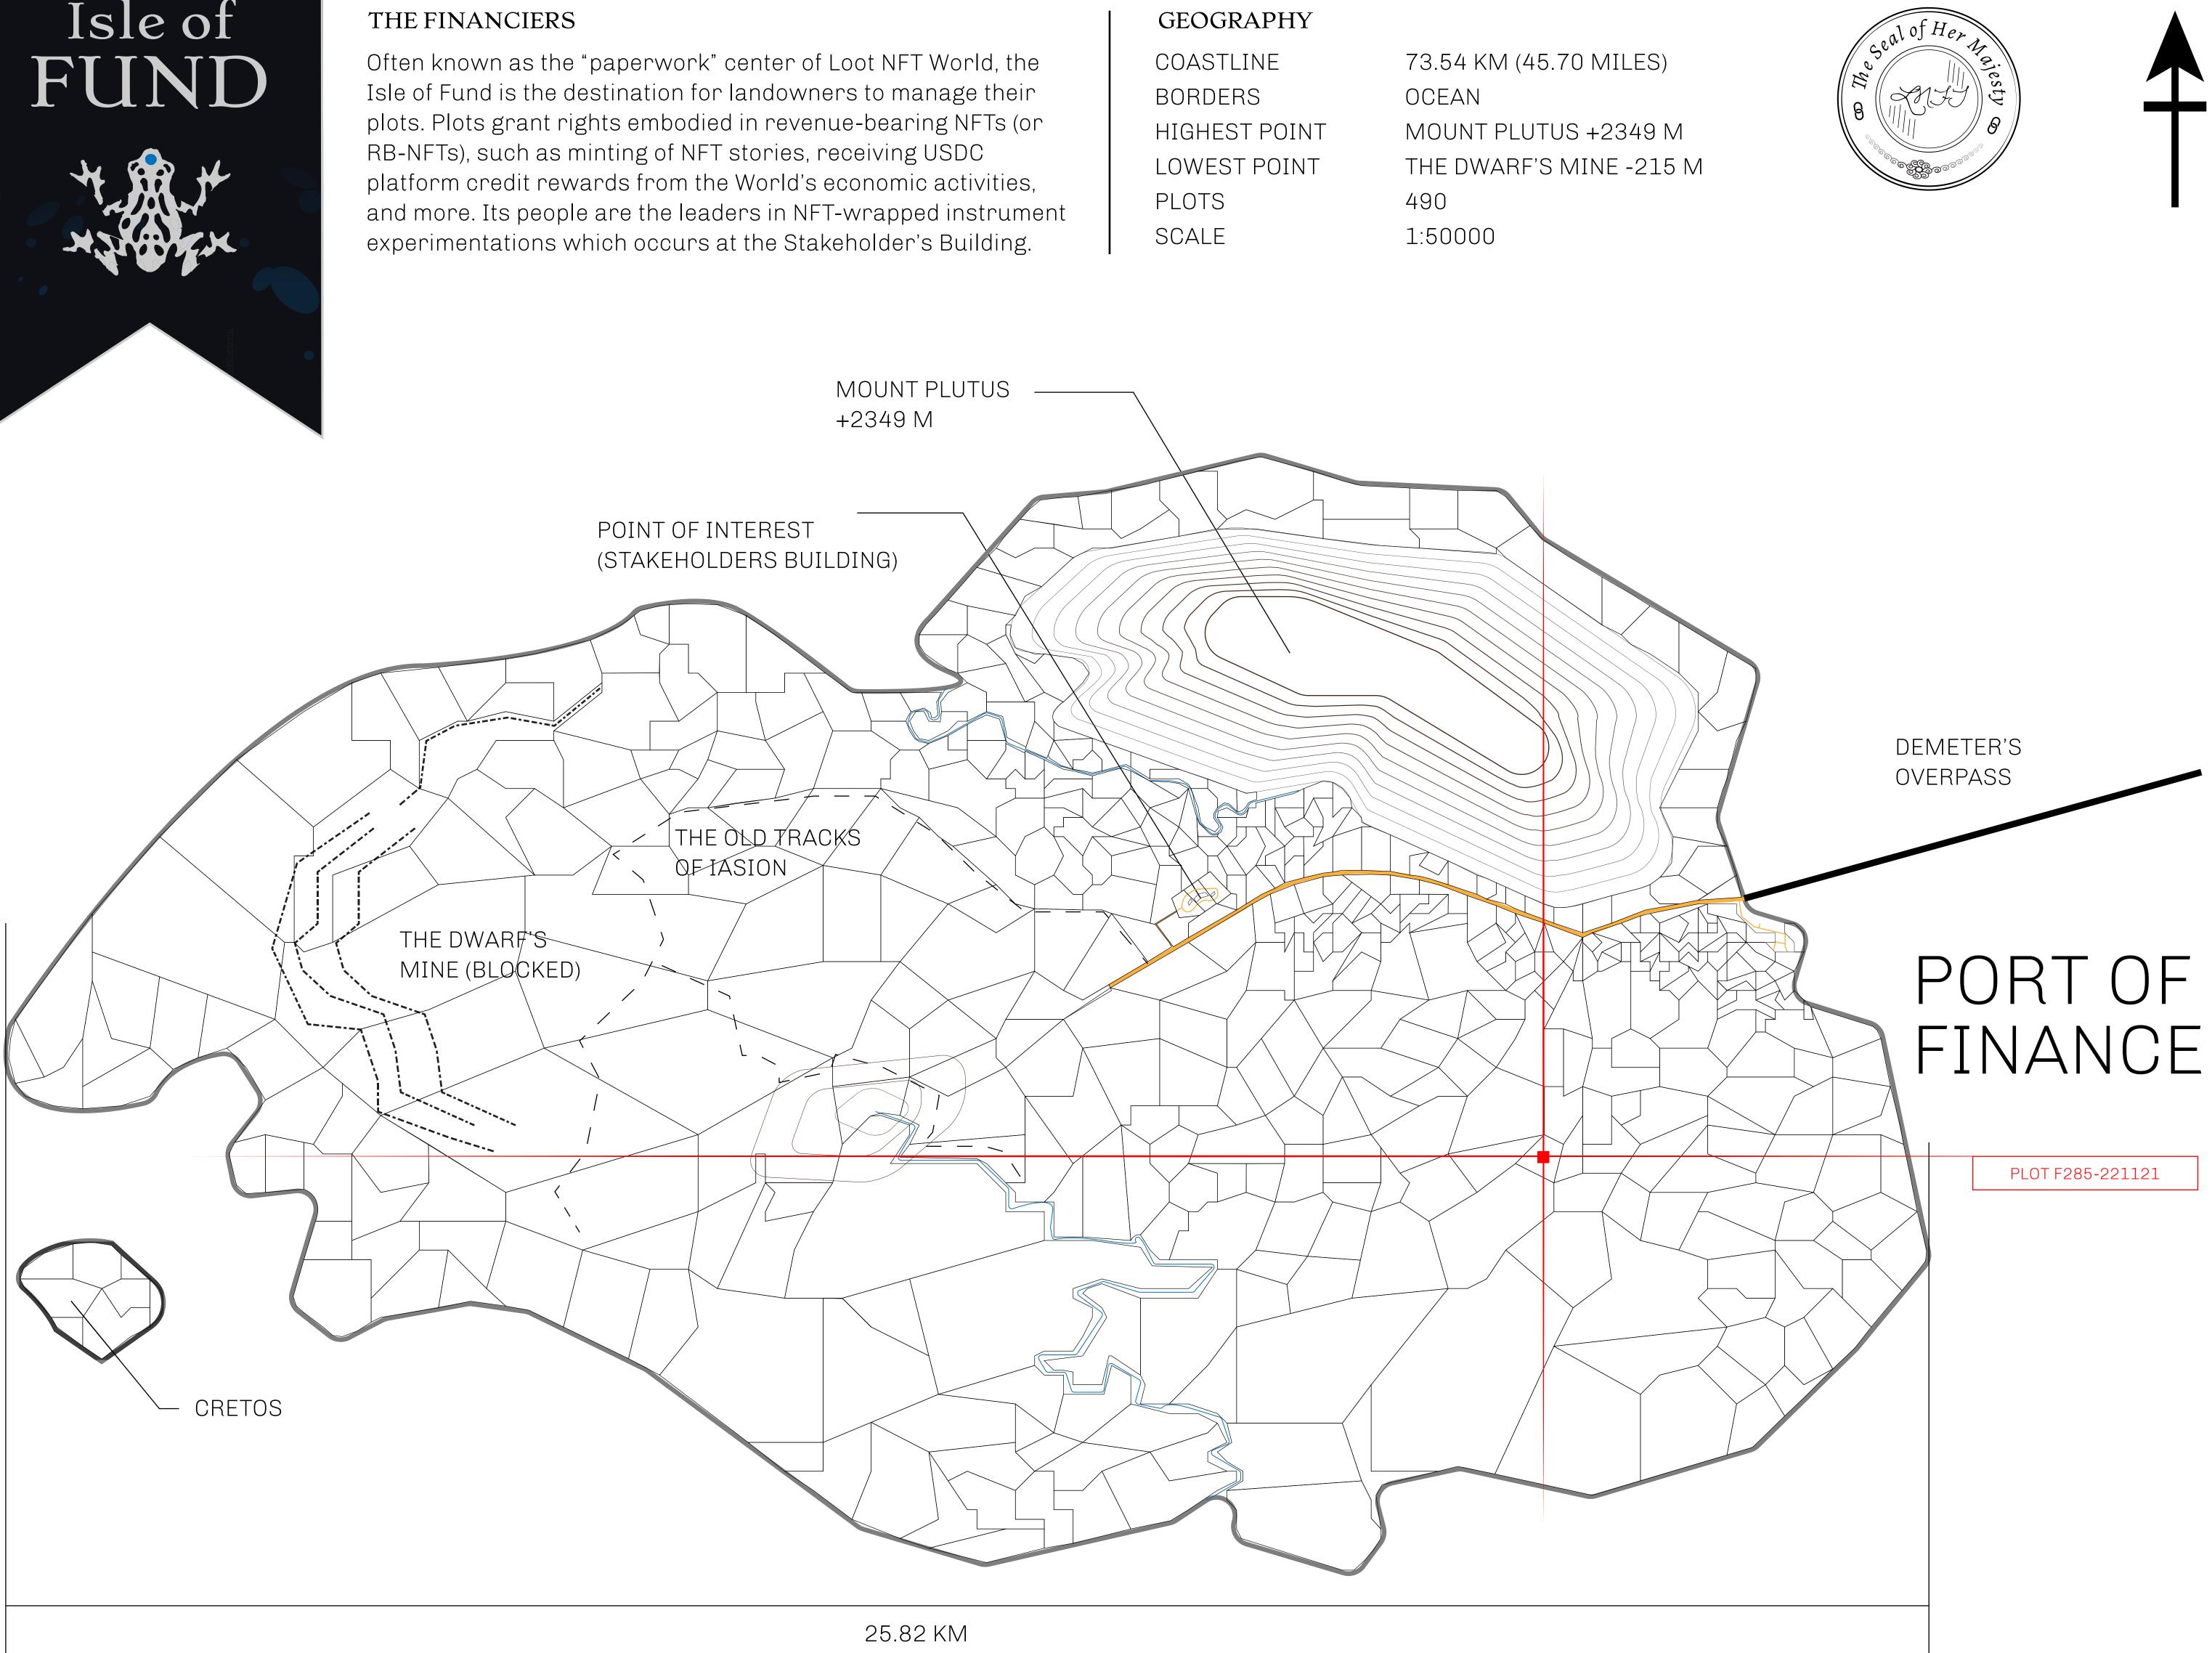

## H.M. LNFT Land Registry

ADMINISTRATIVE AREA

OWNER ENTITLEMENT

ISLE OF F

Type W-IOF: S (rewarded in Ci

|      | TITLE NUMBER                                                             |                                          |
|------|--------------------------------------------------------------------------|------------------------------------------|
| y    | F285-221121                                                              |                                          |
| FUND | ISSUED 22 November 2021 J. SCAL                                          | _E 1/50000                               |
|      | % of all BUN sales based on number of NFT Stories n<br>int 4 NFT Stories | ninted                                   |
|      |                                                                          | Solo C C C C C C C C C C C C C C C C C C |
|      |                                                                          |                                          |
|      |                                                                          |                                          |
|      |                                                                          |                                          |
|      |                                                                          | 1                                        |
| רכ   | DT F285                                                                  |                                          |
|      | <b>リロアンロン J I I I I I I I I I I I I I I I I I I </b>                     | /                                        |
|      |                                                                          | 2                                        |
|      |                                                                          |                                          |
|      |                                                                          |                                          |
|      |                                                                          |                                          |
|      |                                                                          |                                          |
|      |                                                                          |                                          |
|      |                                                                          |                                          |