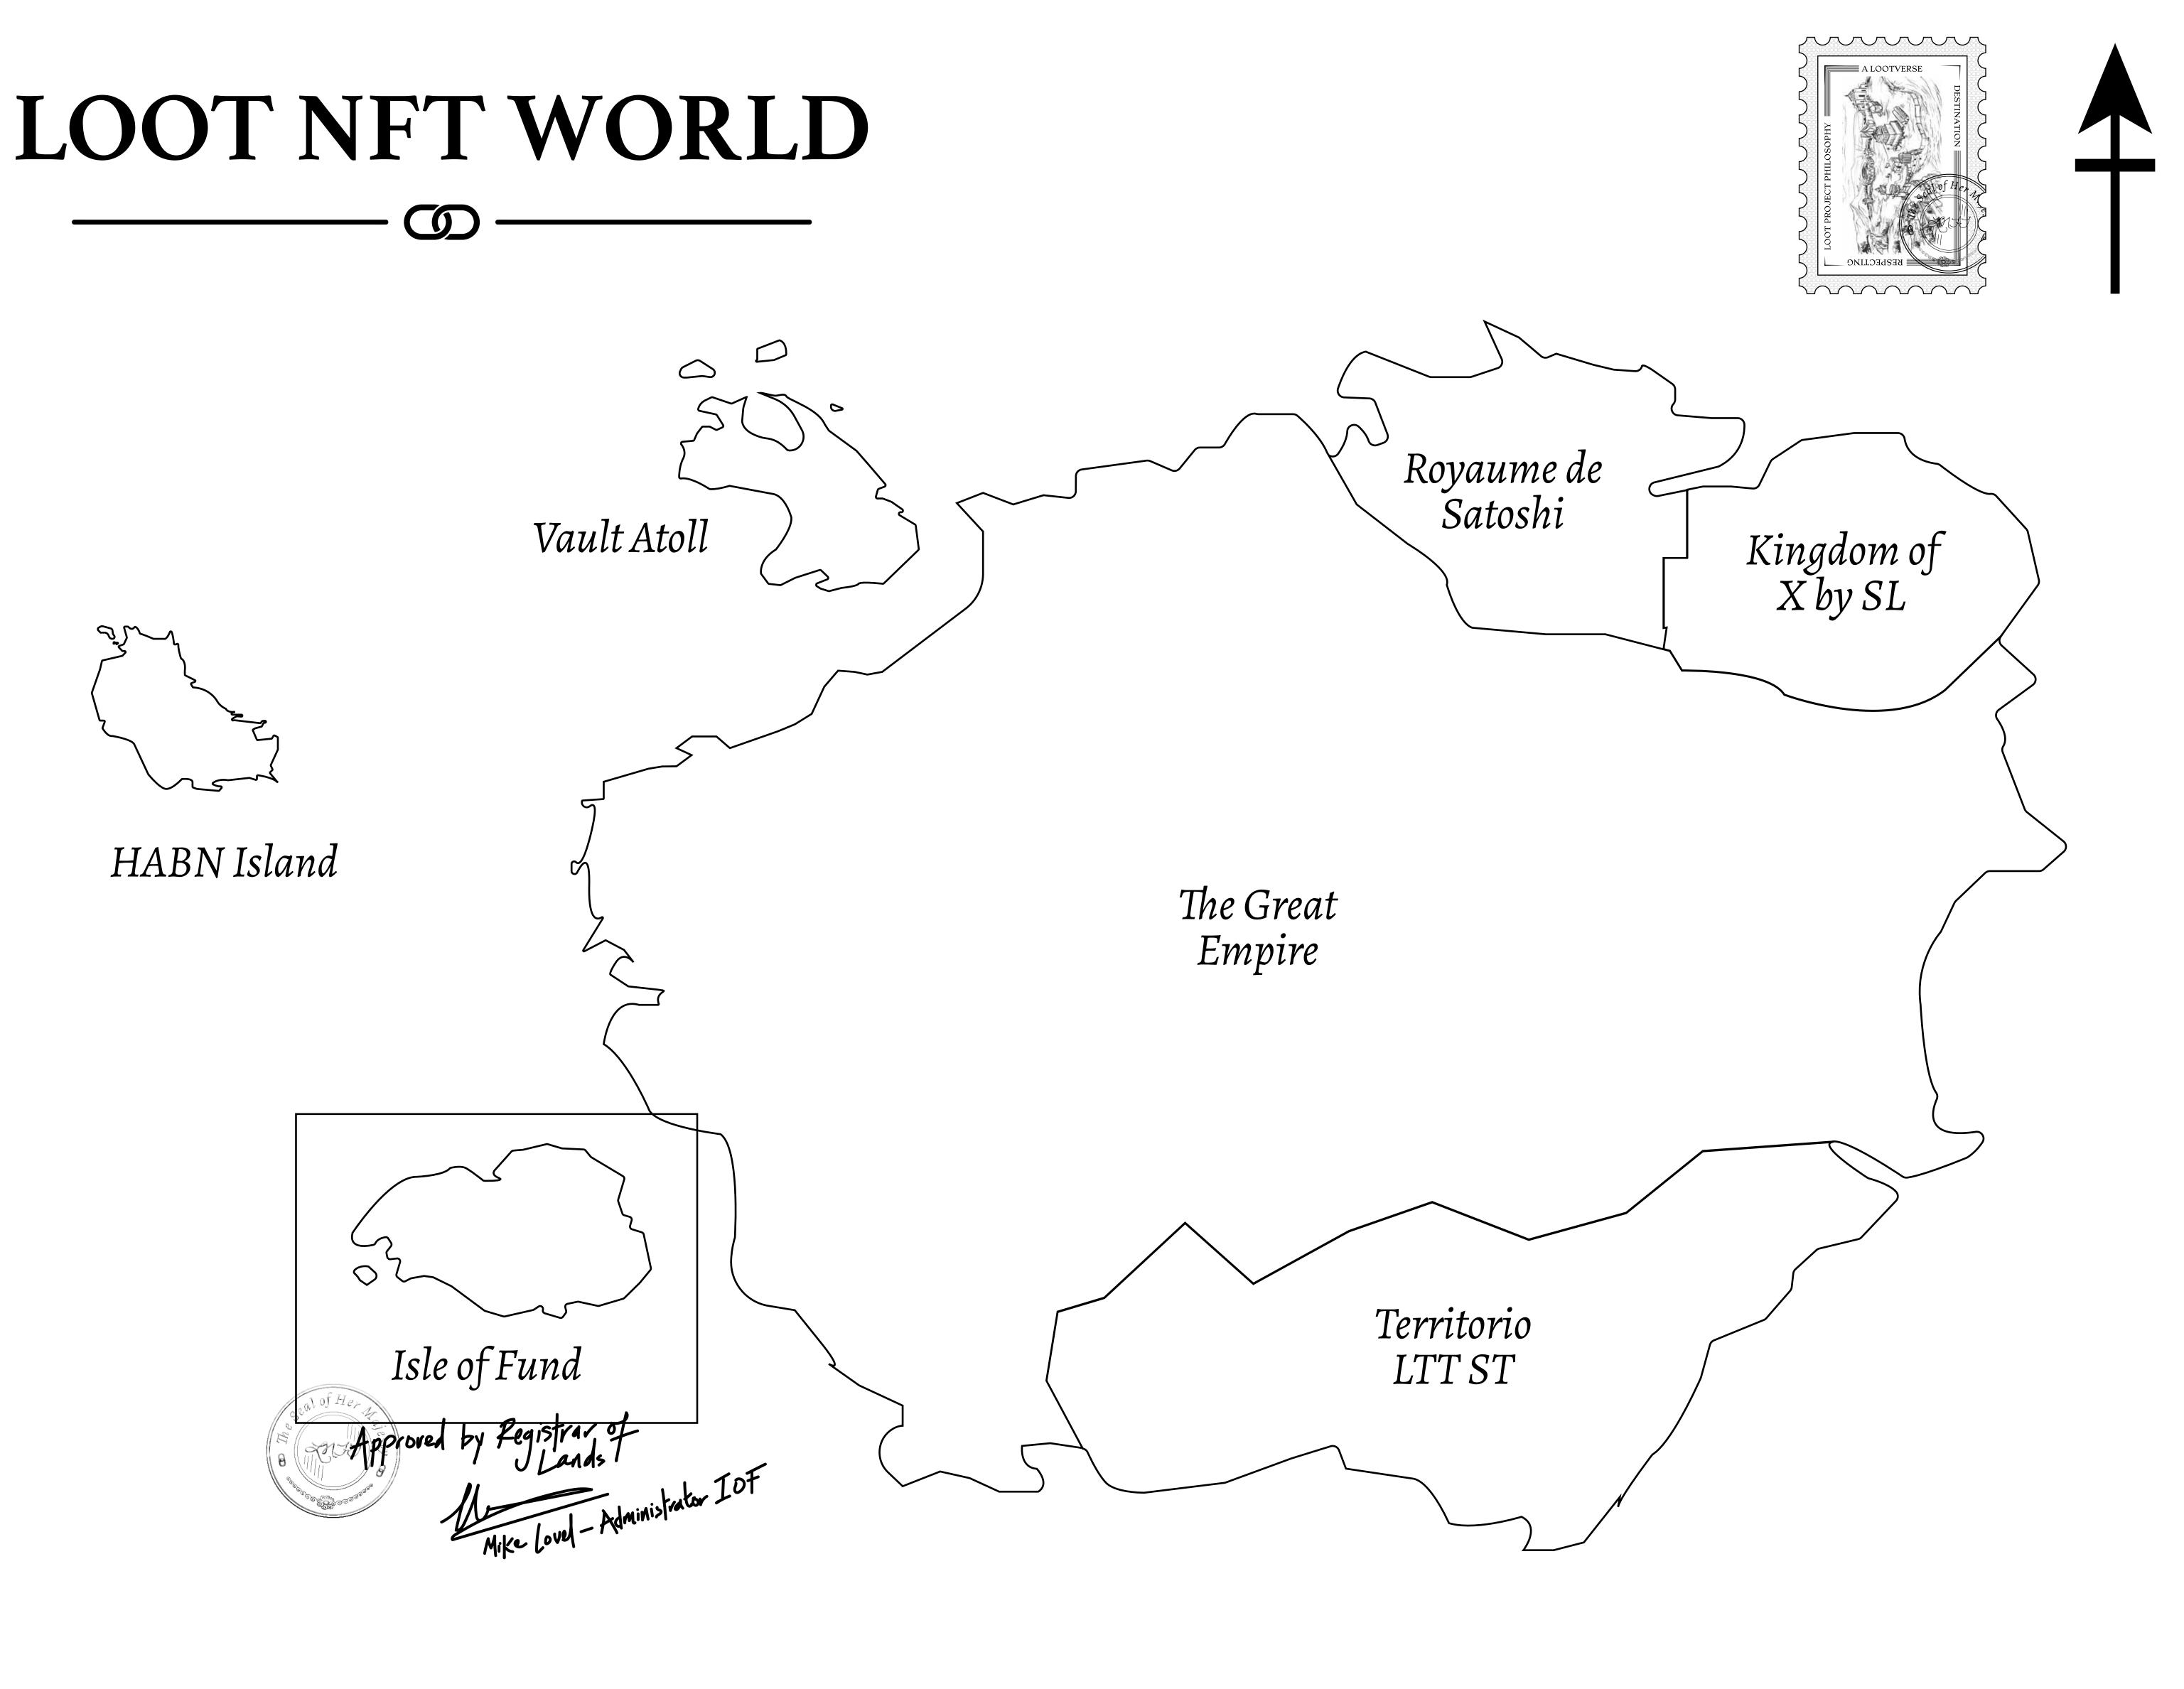

## H.M. LNFT Land Registry

ADMINISTRATIVE AREA

OWNER ENTITLEMENT

ISLE OF F

Type W-IOF: S (rewarded in Ci

|      | TITLE NUMBER                                                             |                                          |
|------|--------------------------------------------------------------------------|------------------------------------------|
| y    | F285-221121                                                              |                                          |
| FUND | ISSUED 22 November 2021 J. SCAL                                          | _E 1/50000                               |
|      | % of all BUN sales based on number of NFT Stories n<br>int 4 NFT Stories | ninted                                   |
|      |                                                                          | Solo C C C C C C C C C C C C C C C C C C |
|      |                                                                          |                                          |
|      |                                                                          |                                          |
|      |                                                                          |                                          |
|      |                                                                          | 1                                        |
| רכ   | DT F285                                                                  |                                          |
|      | <b>リロアンロン J I I I I I I I I I I I I I I I I I I </b>                     | /                                        |
|      |                                                                          | 2                                        |
|      |                                                                          |                                          |
|      |                                                                          |                                          |
|      |                                                                          |                                          |
|      |                                                                          |                                          |
|      |                                                                          |                                          |
|      |                                                                          |                                          |