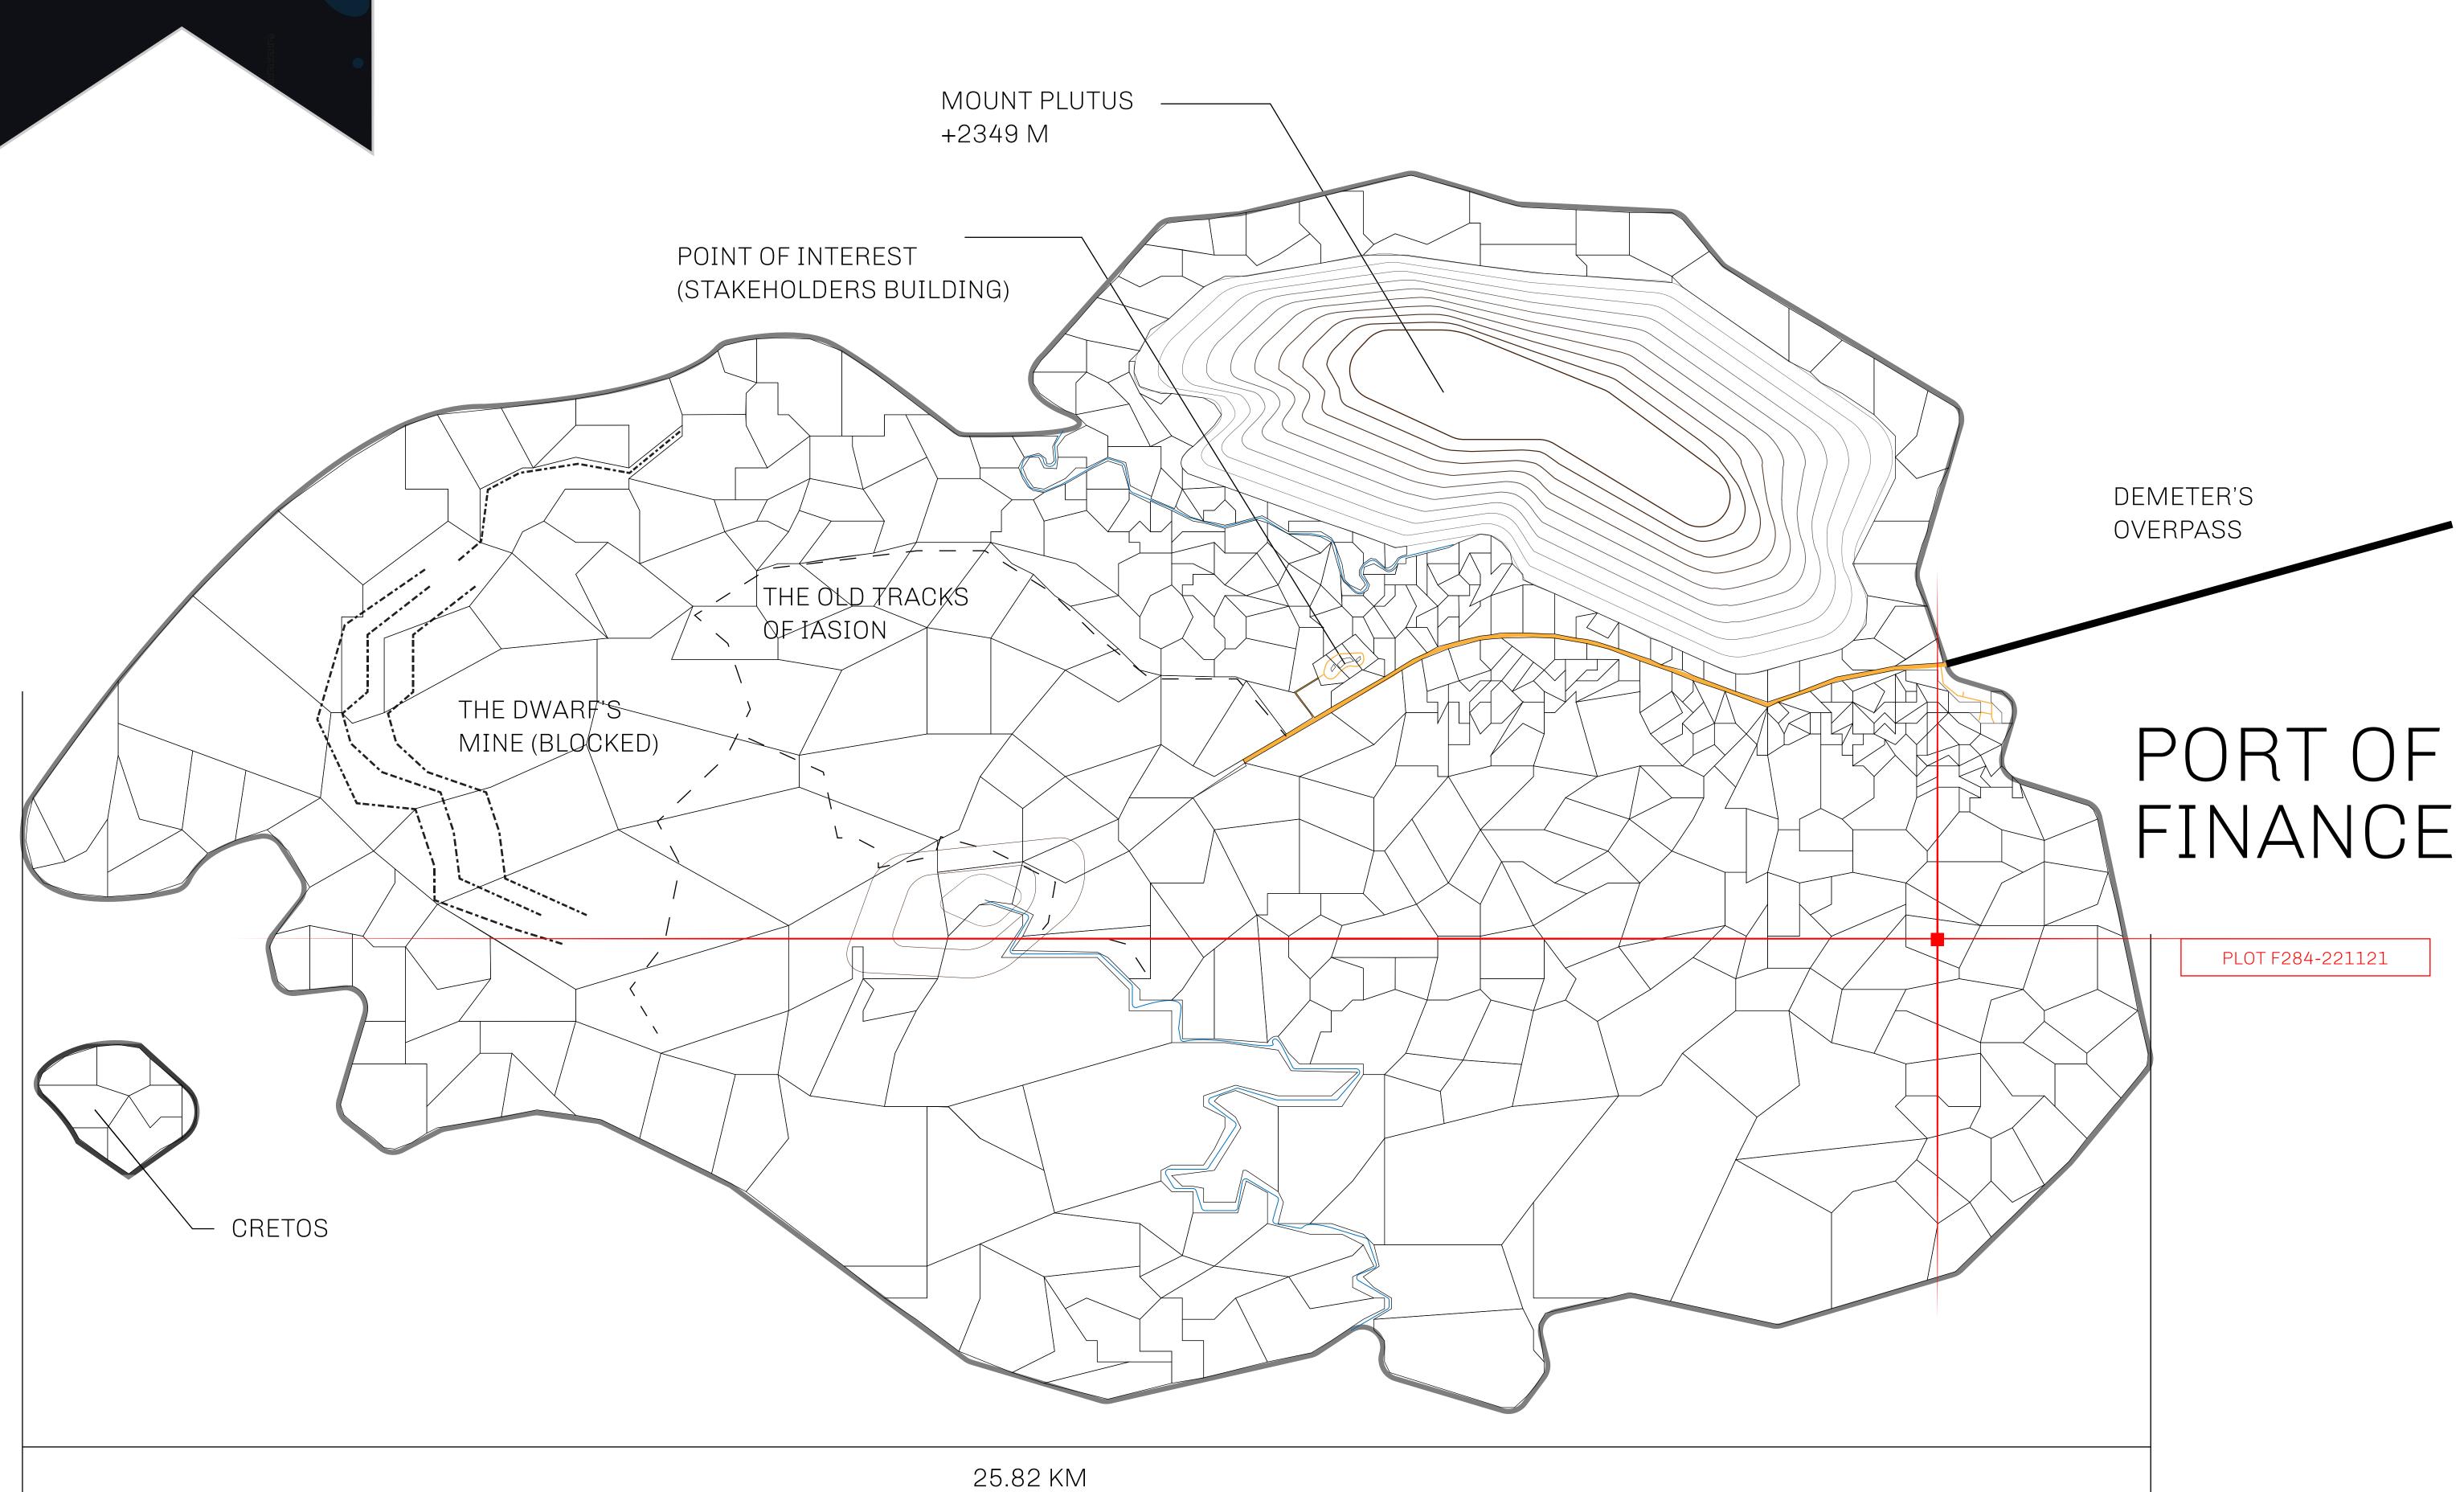

## GEOGRAPHY

COASTLINE
BORDERS
HIGHEST POINT
LOWEST POINT
PLOTS

SCALE

73.54 KM (45.70 MILES) OCEAN

MOUNT PLUTUS +2349 M THE DWARF'S MINE -215 M

490 1:50000

| H.M. LNFT Land Registry |                                                    | TITLE NUMBER <b>F284-221121</b>                              |                | A LOOTVERSE  DESTINATIO                                                                                                                                                                                                       |                |
|-------------------------|----------------------------------------------------|--------------------------------------------------------------|----------------|-------------------------------------------------------------------------------------------------------------------------------------------------------------------------------------------------------------------------------|----------------|
| ADMINISTRATIVE AREA     | ISLE OF FUND                                       | ISSUED 22 November 2021 6.                                   | SCALE 1/50000  | JECT PHILOSOP                                                                                                                                                                                                                 |                |
| OWNER ENTITLEMENT       | Type W-IOF: Share of 0.1 (rewarded in Credits); Mi | 1% of all BUN sales based on number of NFT int 4 NFT Stories | Stories minted | BESPECTING TO THE RESPECTING TO THE RESPE |                |
|                         | PLOT F4                                            | .82                                                          |                |                                                                                                                                                                                                                               | PL             |
|                         |                                                    | LOT F284<br>DUNDARY: 2.57 KM                                 |                | /<br>PLO1                                                                                                                                                                                                                     | F <sub>2</sub> |
| PLOT F2                 | 275                                                |                                                              |                |                                                                                                                                                                                                                               |                |