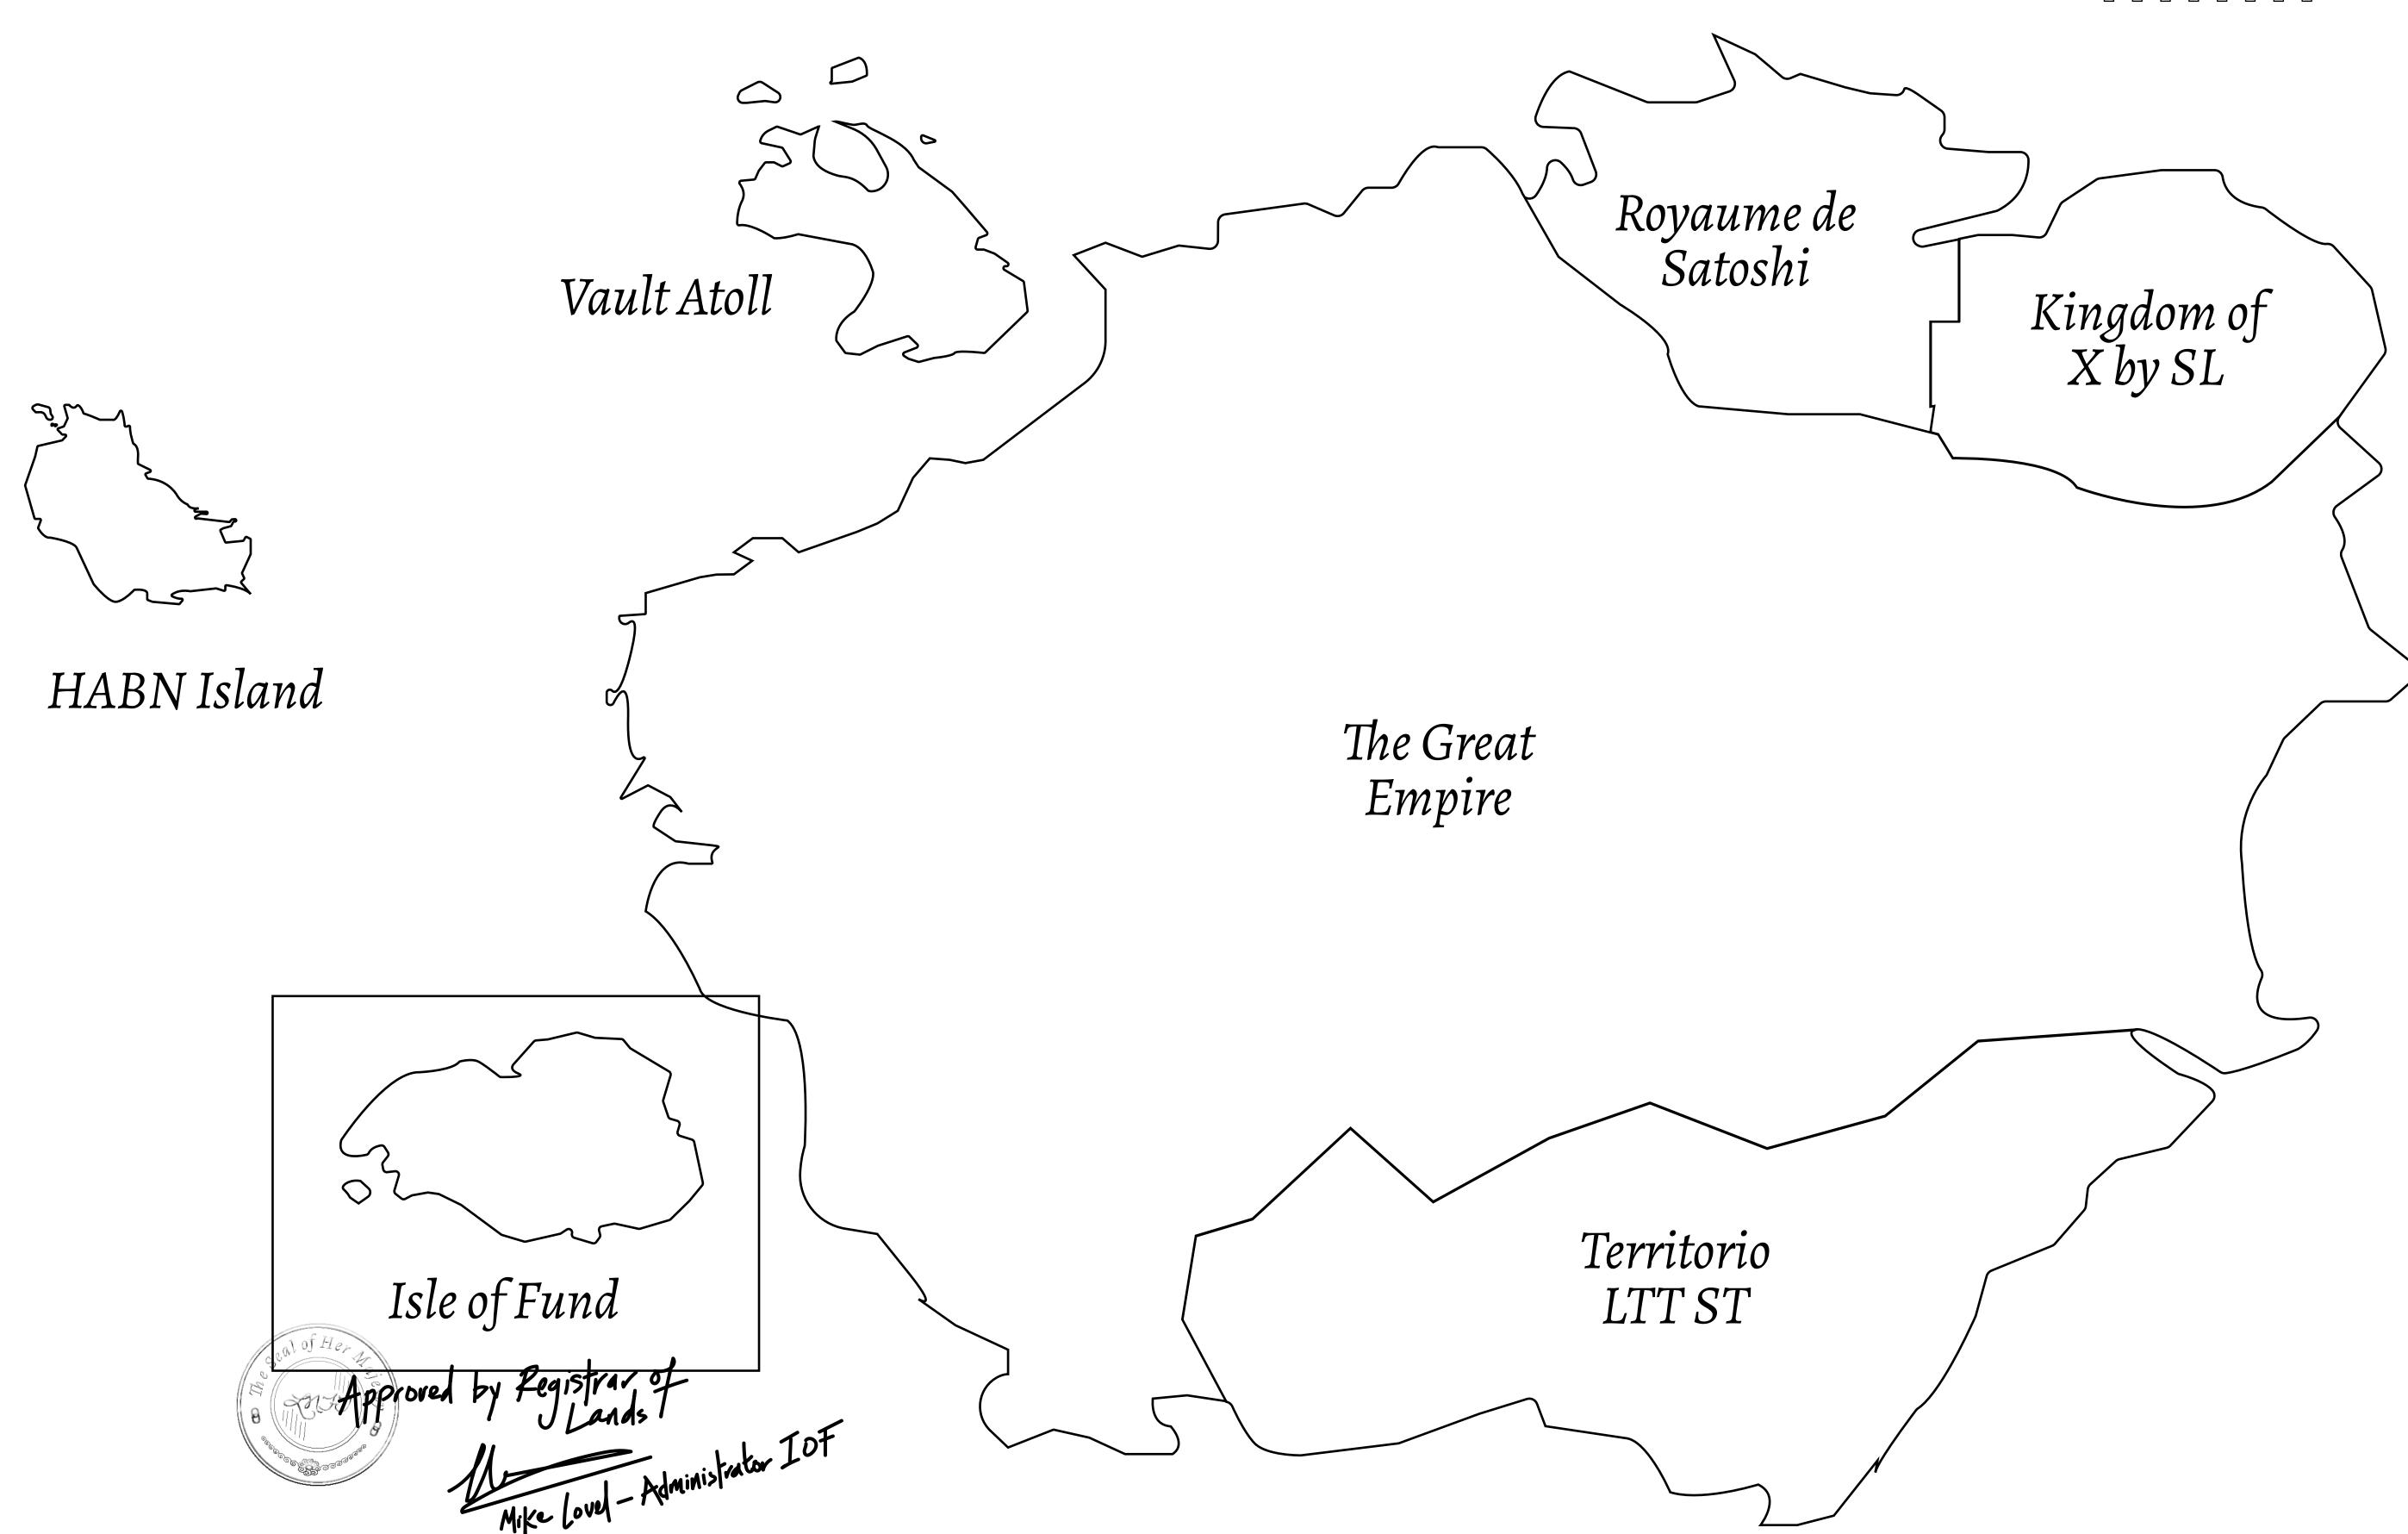

## THE FINANCIERS

Often known as the "paperwork" center of Loot NFT World, the Isle of Fund is the destination for landowners to manage their plots. Plots grant rights embodied in revenue-bearing NFTs (or RB-NFTs), such as minting of NFT stories, receiving USDC platform credit rewards from the World's economic activities, and more. Its people are the leaders in NFT-wrapped instrument experimentations which occurs at the Stakeholder's Building.

## GEOGRAPHY

COASTLINE
BORDERS
HIGHEST POINT
LOWEST POINT
PLOTS

SCALE

73.54 KM (45.70 MILES) OCEAN

MOUNT PLUTUS +2349 M THE DWARF'S MINE -215 M

490 1:50000

| H.M. LNFT Land Registry |                                                    | TITLE NUMBER <b>F284-221121</b>                              |                | A LOOTVERSE  DESTINATIO                                                                                                                                                                                                       |                |
|-------------------------|----------------------------------------------------|--------------------------------------------------------------|----------------|-------------------------------------------------------------------------------------------------------------------------------------------------------------------------------------------------------------------------------|----------------|
| ADMINISTRATIVE AREA     | ISLE OF FUND                                       | ISSUED 22 November 2021 6.                                   | SCALE 1/50000  | JECT PHILOSOP                                                                                                                                                                                                                 |                |
| OWNER ENTITLEMENT       | Type W-IOF: Share of 0.1 (rewarded in Credits); Mi | 1% of all BUN sales based on number of NFT int 4 NFT Stories | Stories minted | BESPECTING TO THE RESPECTING TO THE RESPE |                |
|                         | PLOT F4                                            | .82                                                          |                |                                                                                                                                                                                                                               | PL             |
|                         |                                                    | LOT F284<br>DUNDARY: 2.57 KM                                 |                | /<br>PLO1                                                                                                                                                                                                                     | F <sub>2</sub> |
| PLOT F2                 | 275                                                |                                                              |                |                                                                                                                                                                                                                               |                |