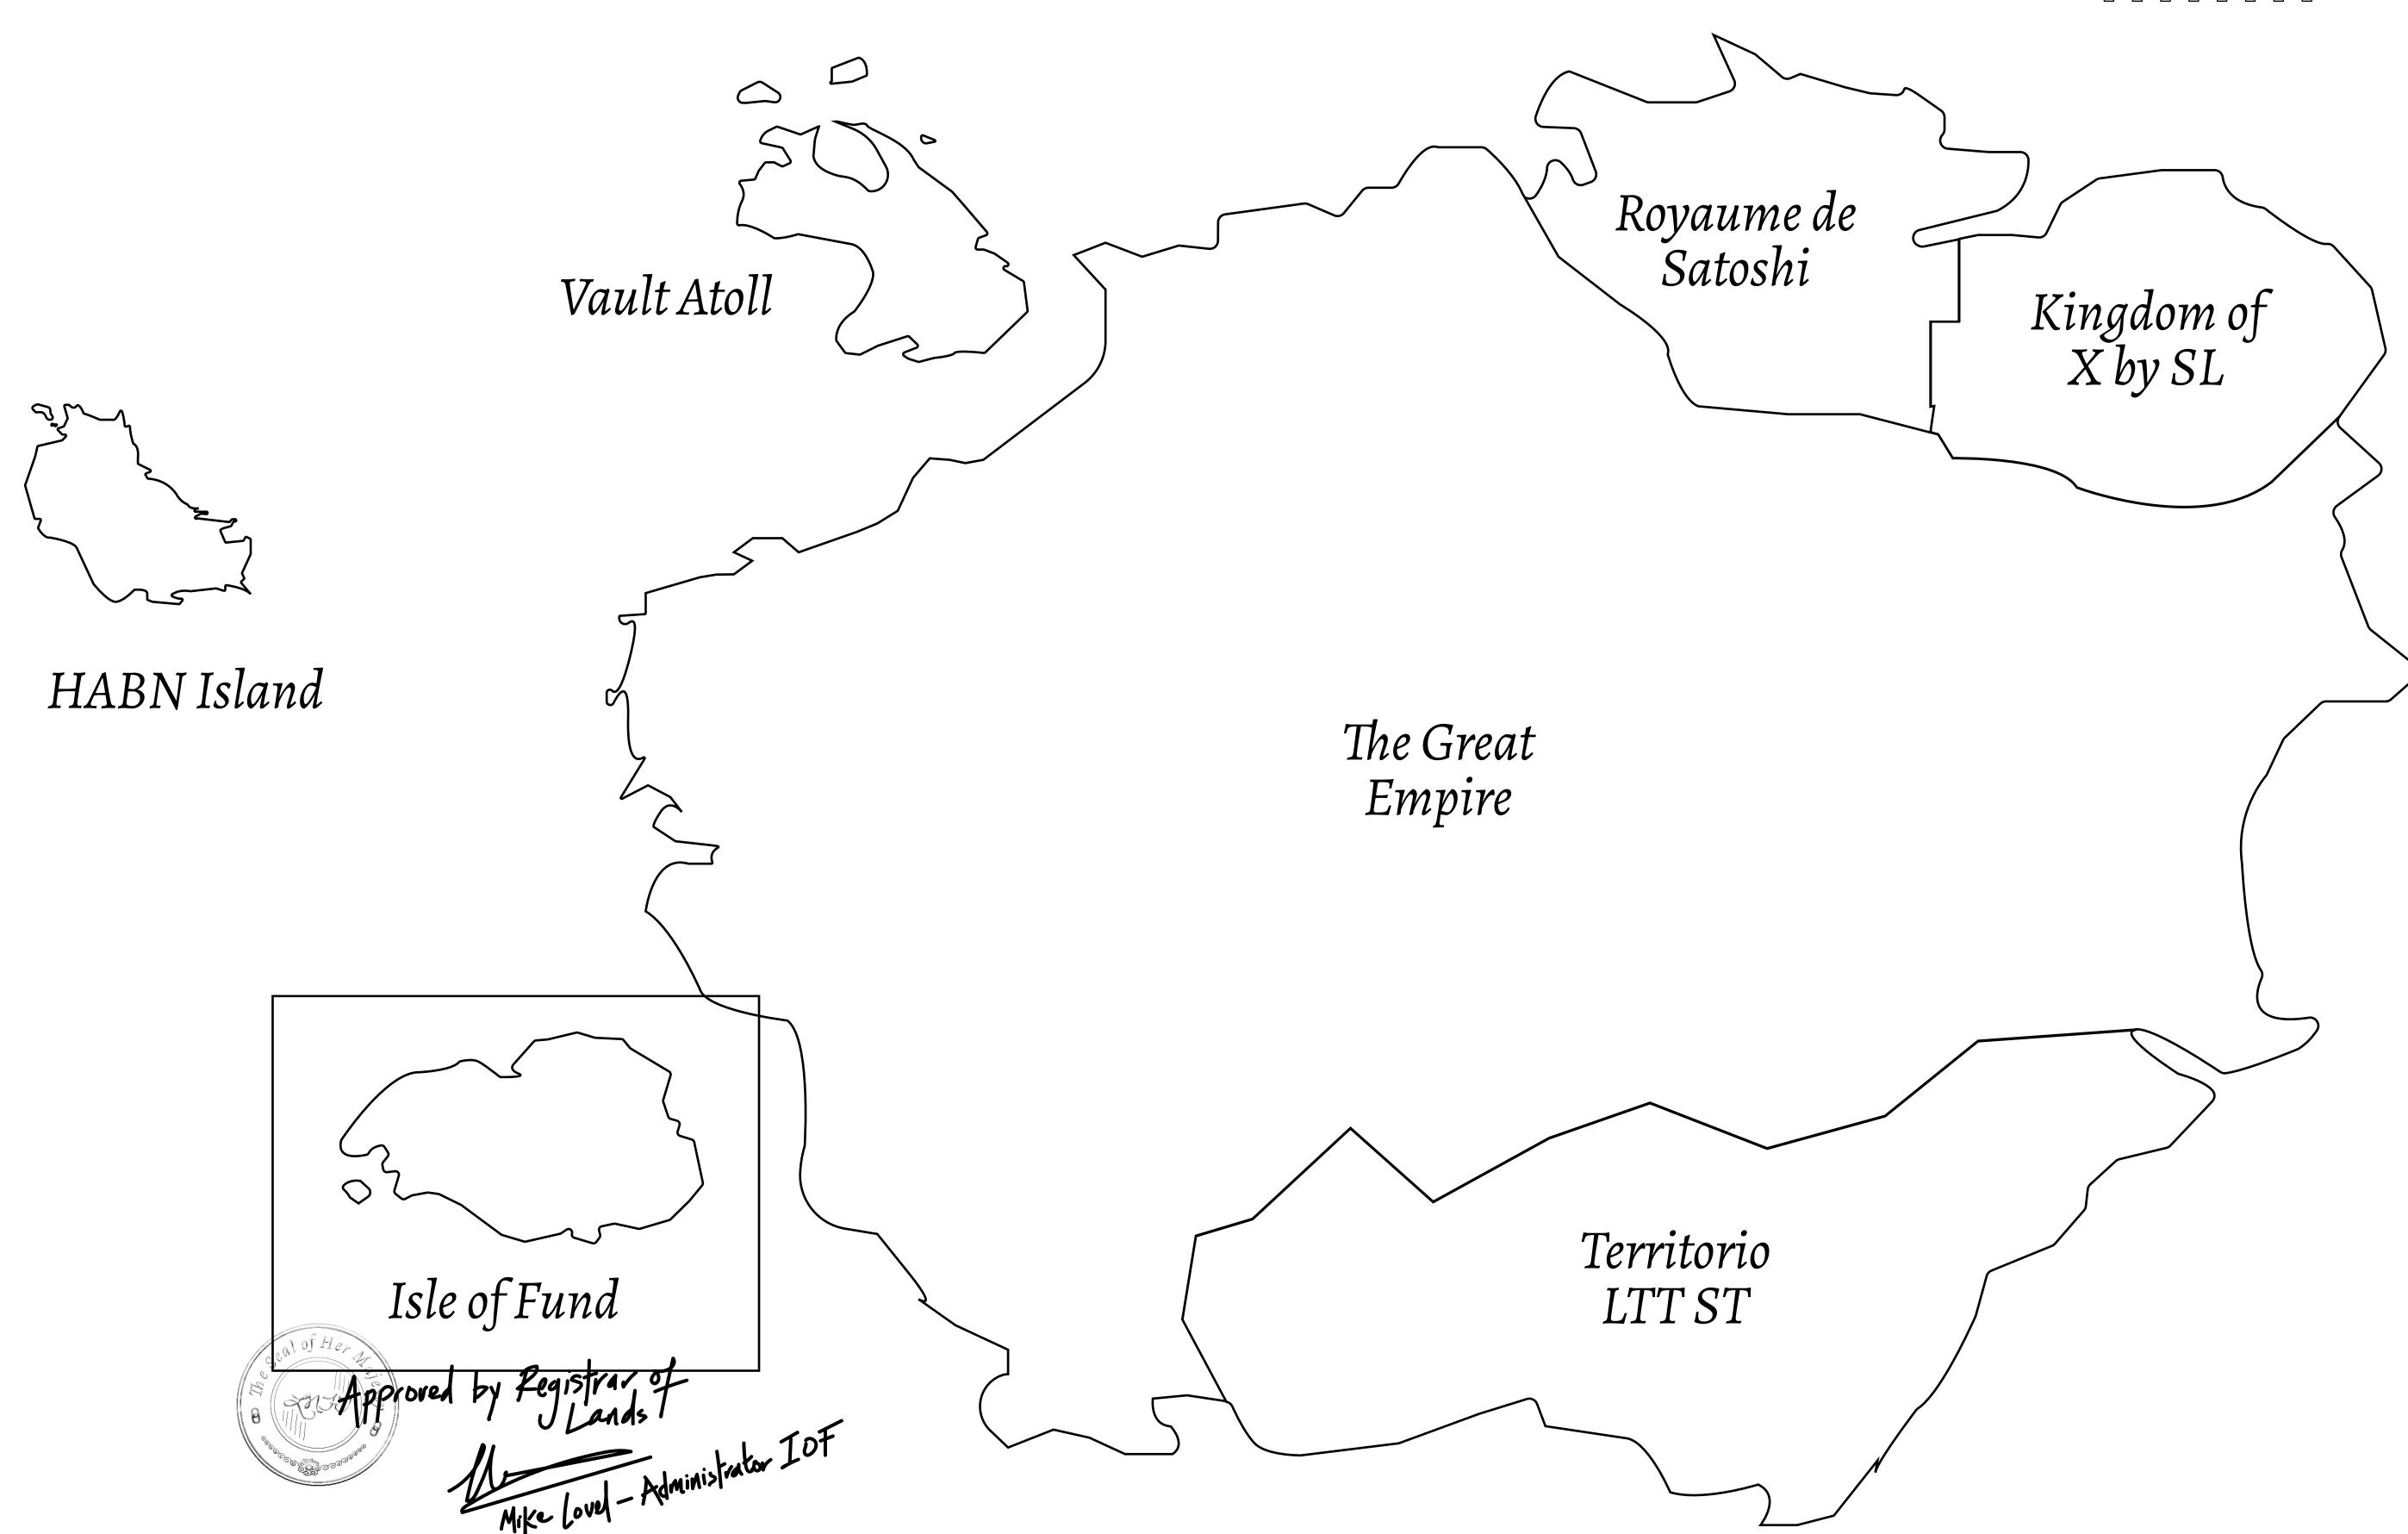

## GEOGRAPHY

COASTLINE
BORDERS
HIGHEST POINT
LOWEST POINT
PLOTS

SCALE

73.54 KM (45.70 MILES) OCEAN MOUNT PLUTUS +2349 M

THE DWARF'S MINE -215 M

490 1:50000

| H.M. LNFT Land Registry |                                                                                  | TITLE NUMBER  F281-221121 |  |  |  |
|-------------------------|----------------------------------------------------------------------------------|---------------------------|--|--|--|
|                         |                                                                                  |                           |  |  |  |
| OWNER ENTITLEMENT       | Type W-IOF: Share of 0.1% of all BUN sales based on number of NFT Stories minted |                           |  |  |  |