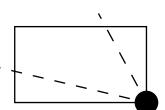

## OFFICIAL PERSPECTIVE SHEET FOR FILING

Indicate vantage point for each drawing. Copy and mark each sheet required prior to filing.

Guide - Vantage point should be indicated as shown in the diagram: