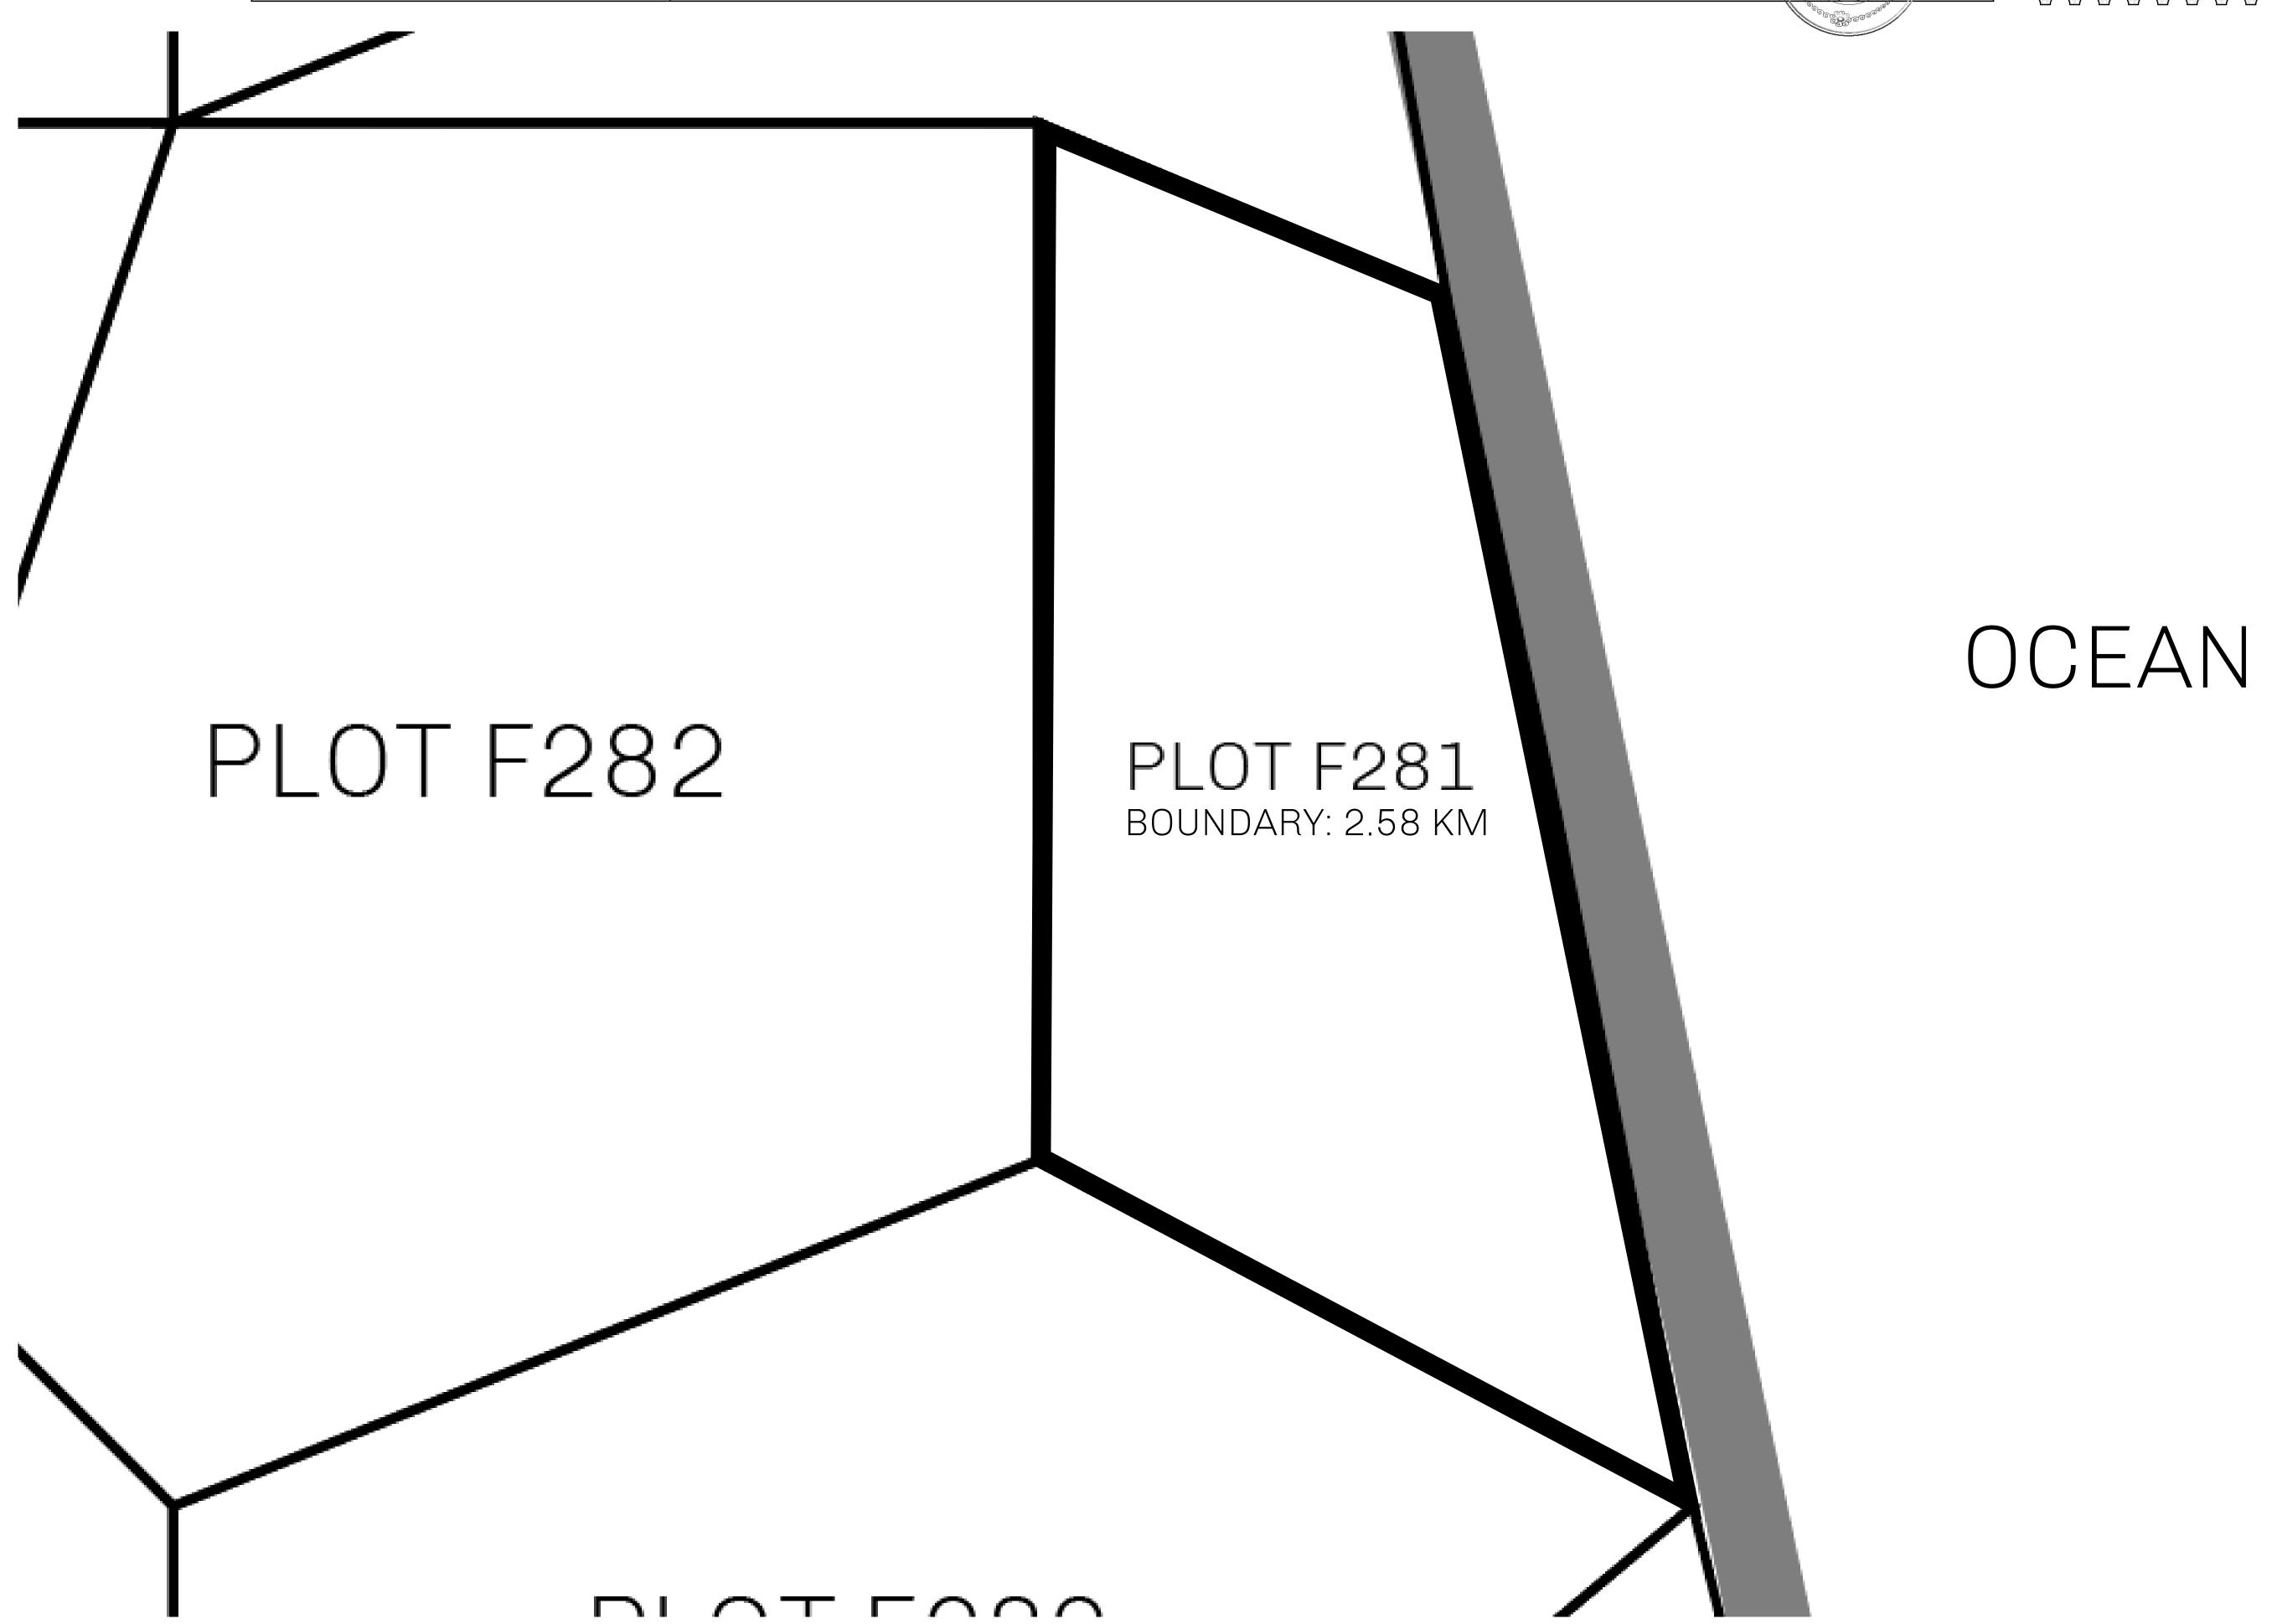

## GEOGRAPHY

COASTLINE
BORDERS
HIGHEST POINT
LOWEST POINT
PLOTS

SCALE

73.54 KM (45.70 MILES) OCEAN MOUNT PLUTUS +2349 M

THE DWARF'S MINE -215 M

490 1:50000

| H.M. LNFT Land Registry |                                                                                  | TITLE NUMBER  F281-221121 |  |  |  |
|-------------------------|----------------------------------------------------------------------------------|---------------------------|--|--|--|
|                         |                                                                                  |                           |  |  |  |
| OWNER ENTITLEMENT       | Type W-IOF: Share of 0.1% of all BUN sales based on number of NFT Stories minted |                           |  |  |  |

(rewarded in Credits); Mint 4 NFT Stories