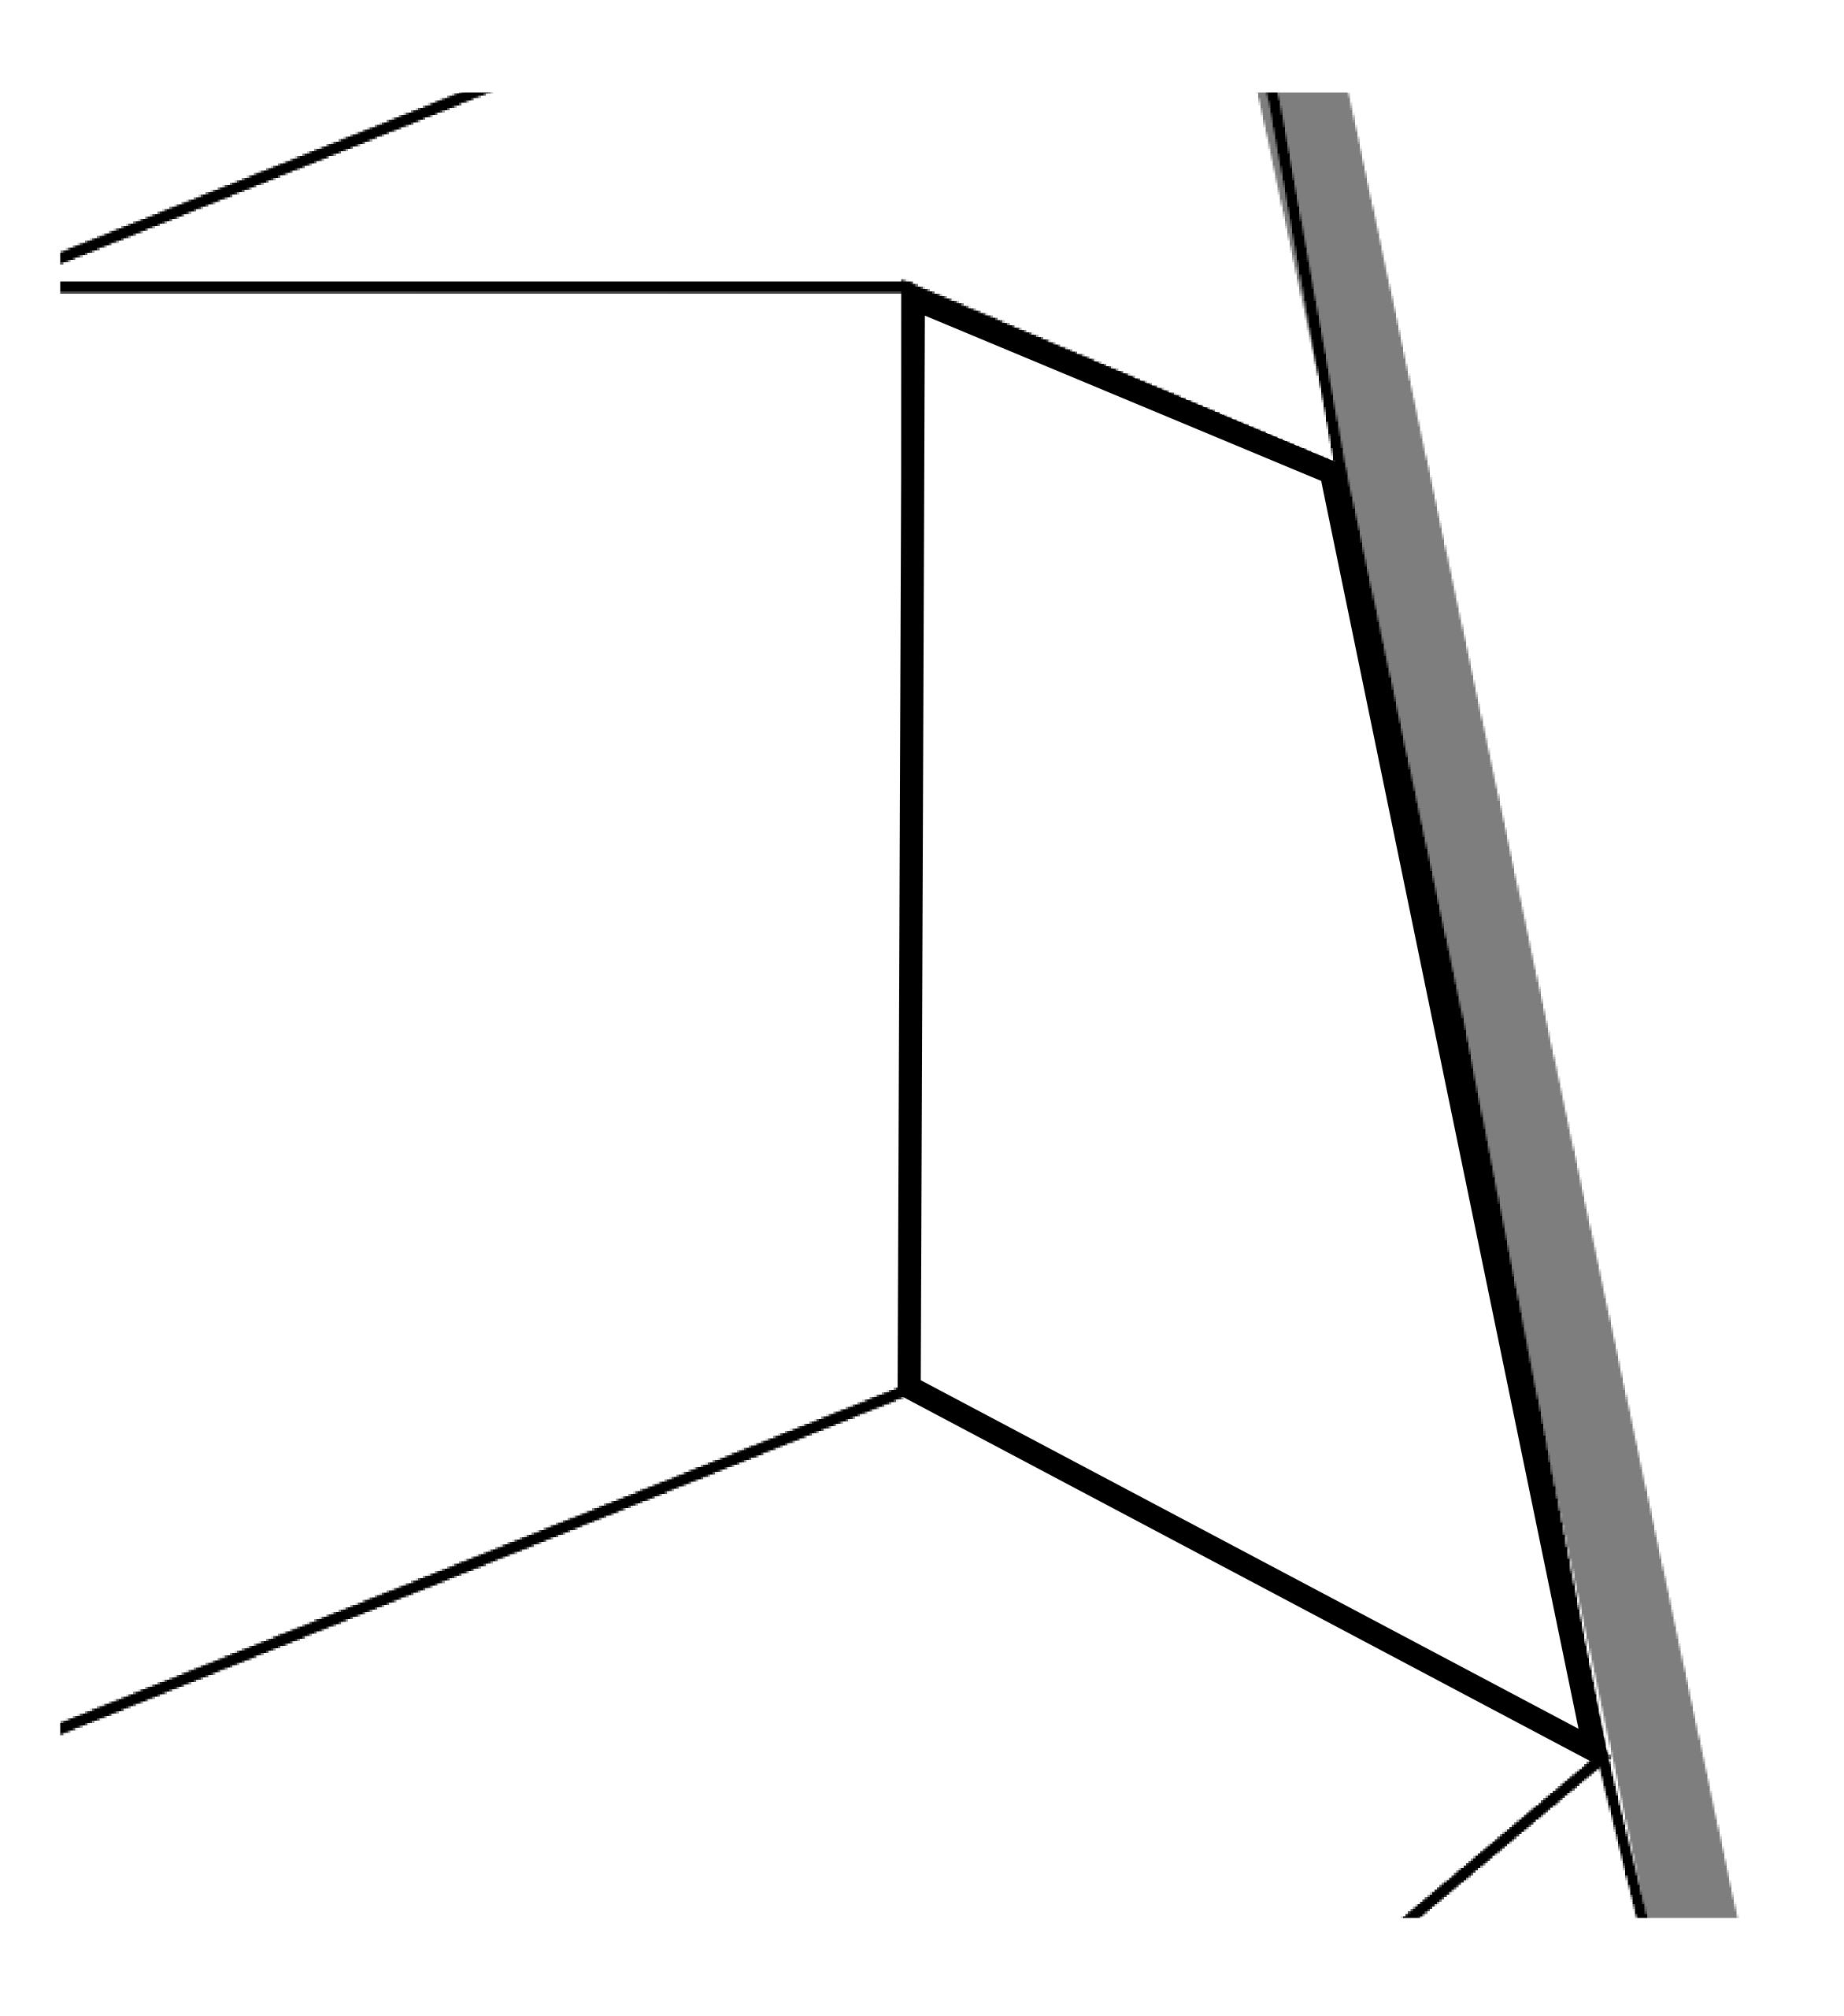

## GEOGRAPHY

COASTLINE
BORDERS
HIGHEST POINT
LOWEST POINT
PLOTS

SCALE

73.54 KM (45.70 MILES) OCEAN MOUNT PLUTUS +2349 M

THE DWARF'S MINE -215 M

490 1:50000

| H.M. LNFT Land Registry |                                                                                  | TITLE NUMBER  F281-221121 |  |  |  |
|-------------------------|----------------------------------------------------------------------------------|---------------------------|--|--|--|
|                         |                                                                                  |                           |  |  |  |
| OWNER ENTITLEMENT       | Type W-IOF: Share of 0.1% of all BUN sales based on number of NFT Stories minted |                           |  |  |  |

(rewarded in Credits); Mint 4 NFT Stories