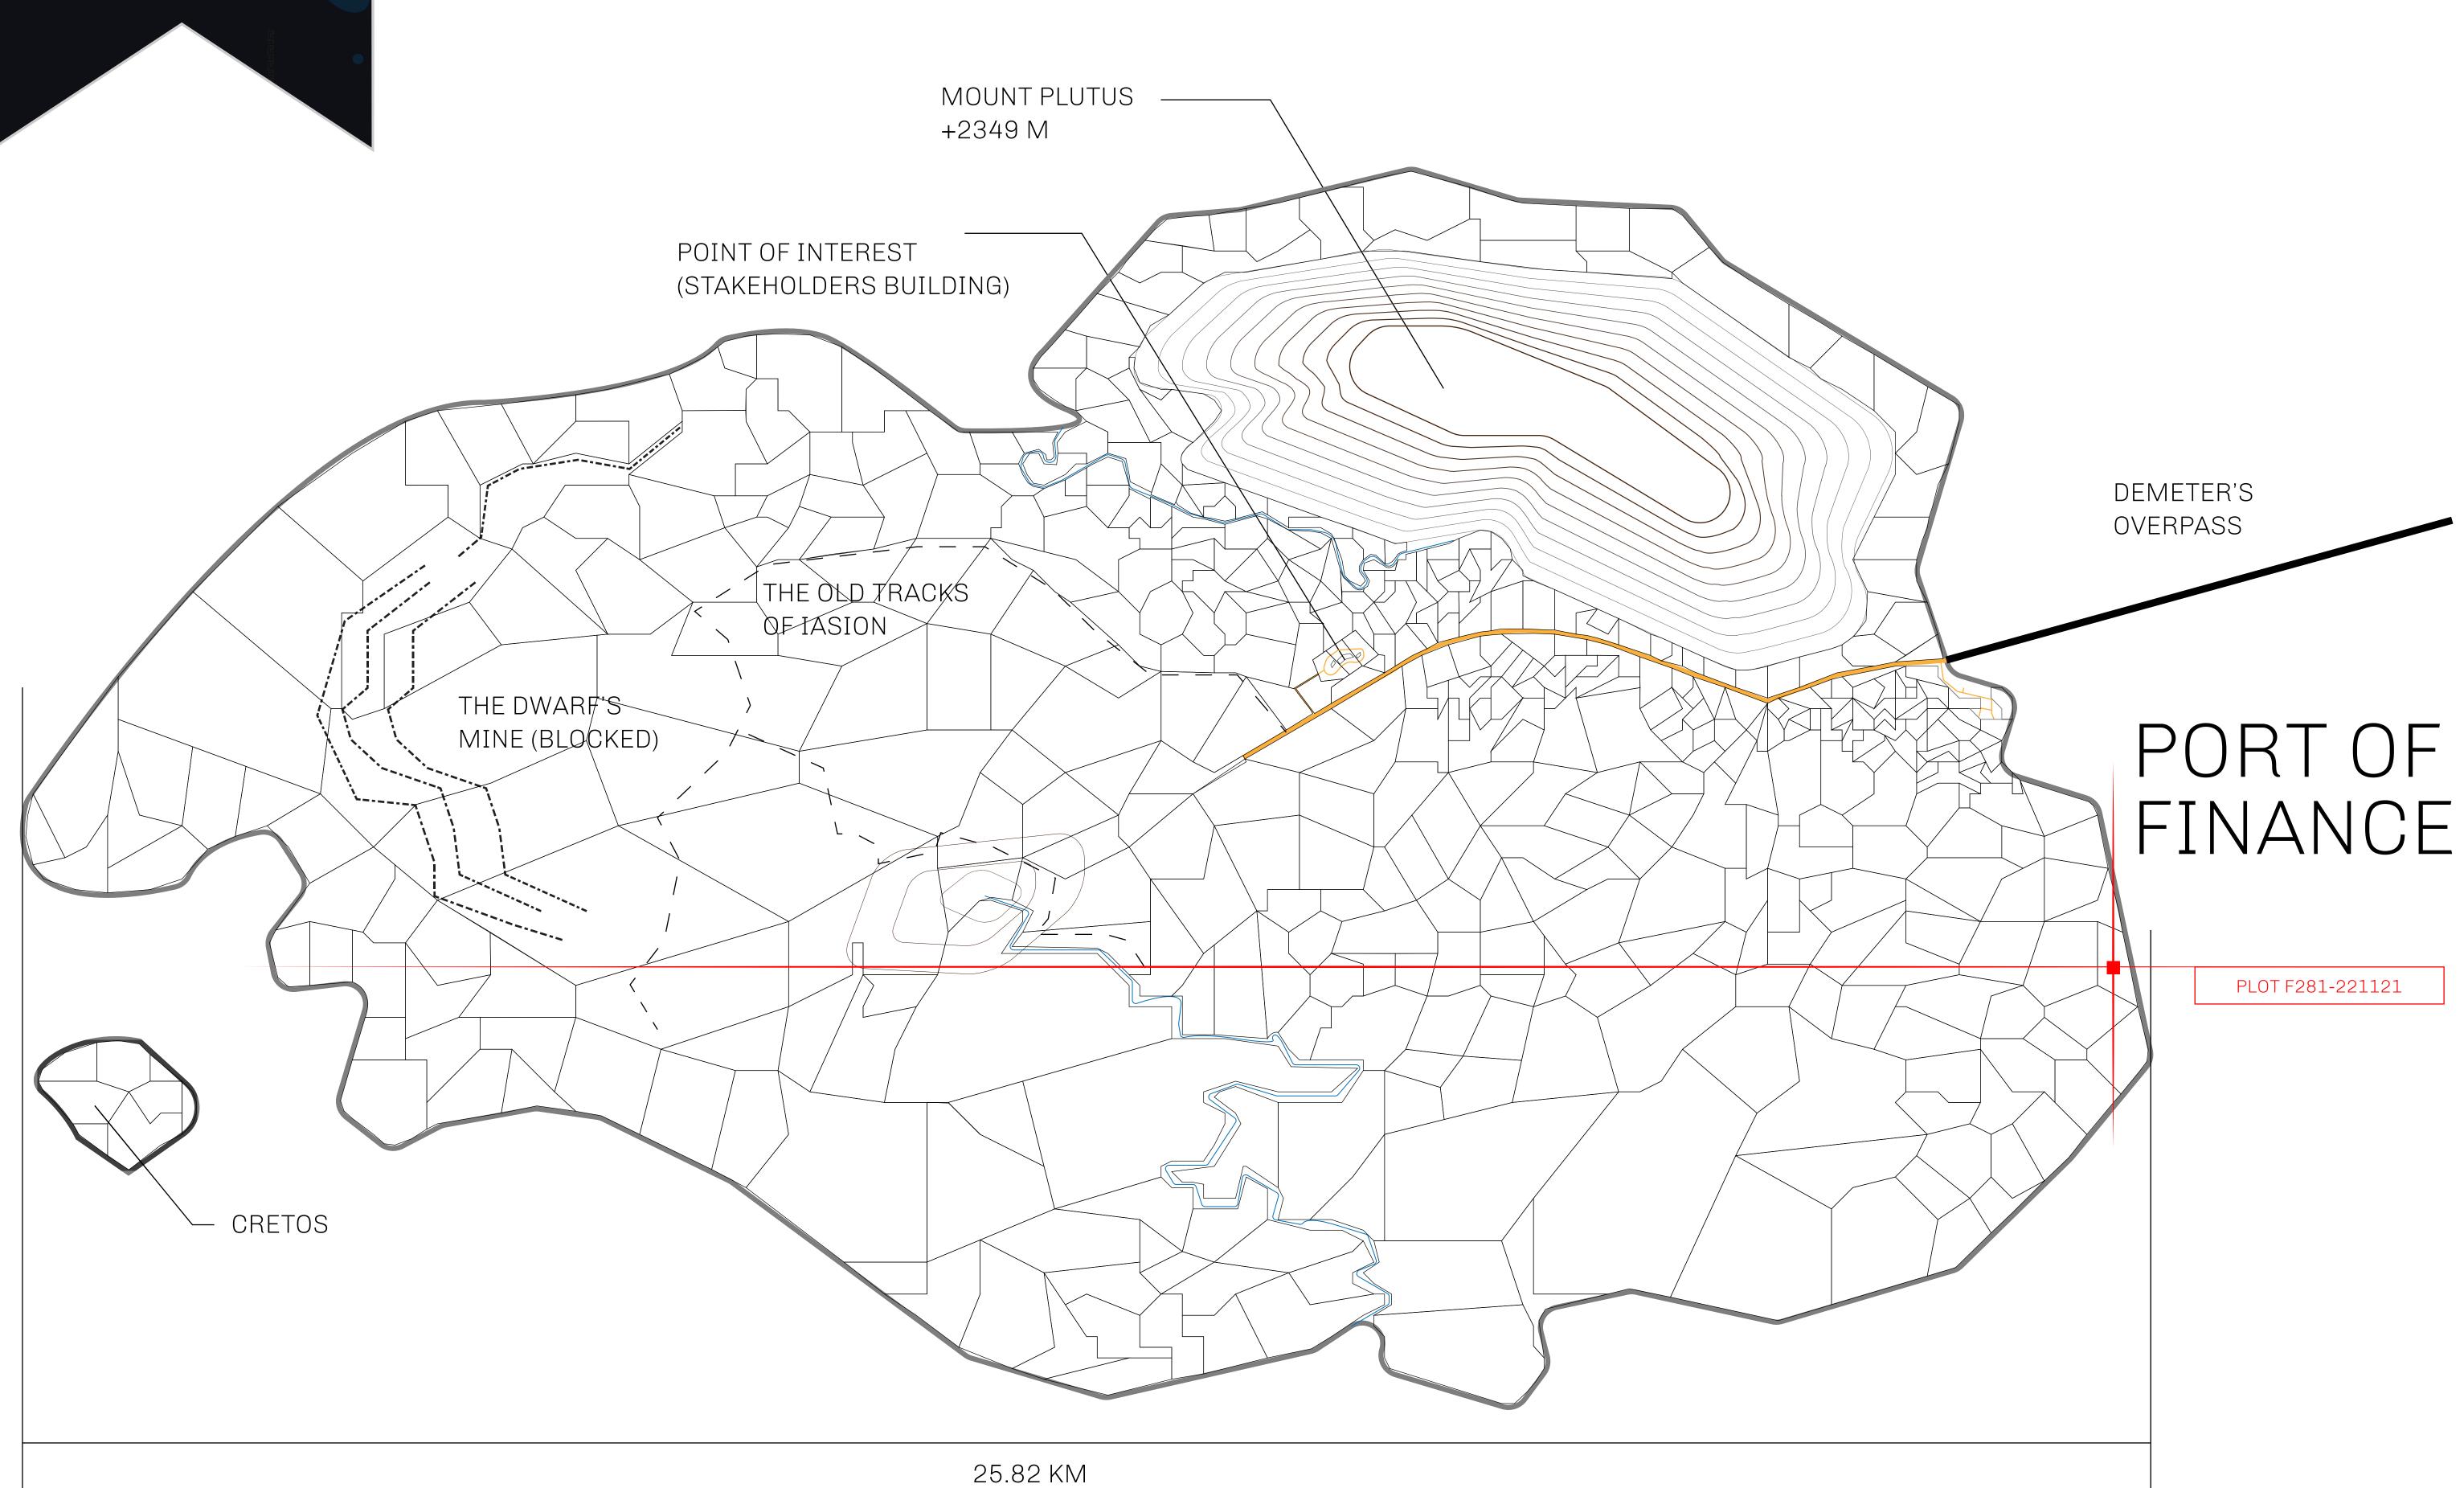

## GEOGRAPHY

COASTLINE
BORDERS
HIGHEST POINT
LOWEST POINT
PLOTS

SCALE

73.54 KM (45.70 MILES) OCEAN MOUNT PLUTUS +2349 M

THE DWARF'S MINE -215 M

490 1:50000

| H.M. LNFT Land Registry |                                                                                  | TITLE NUMBER  F281-221121 |  |  |  |
|-------------------------|----------------------------------------------------------------------------------|---------------------------|--|--|--|
|                         |                                                                                  |                           |  |  |  |
| OWNER ENTITLEMENT       | Type W-IOF: Share of 0.1% of all BUN sales based on number of NFT Stories minted |                           |  |  |  |