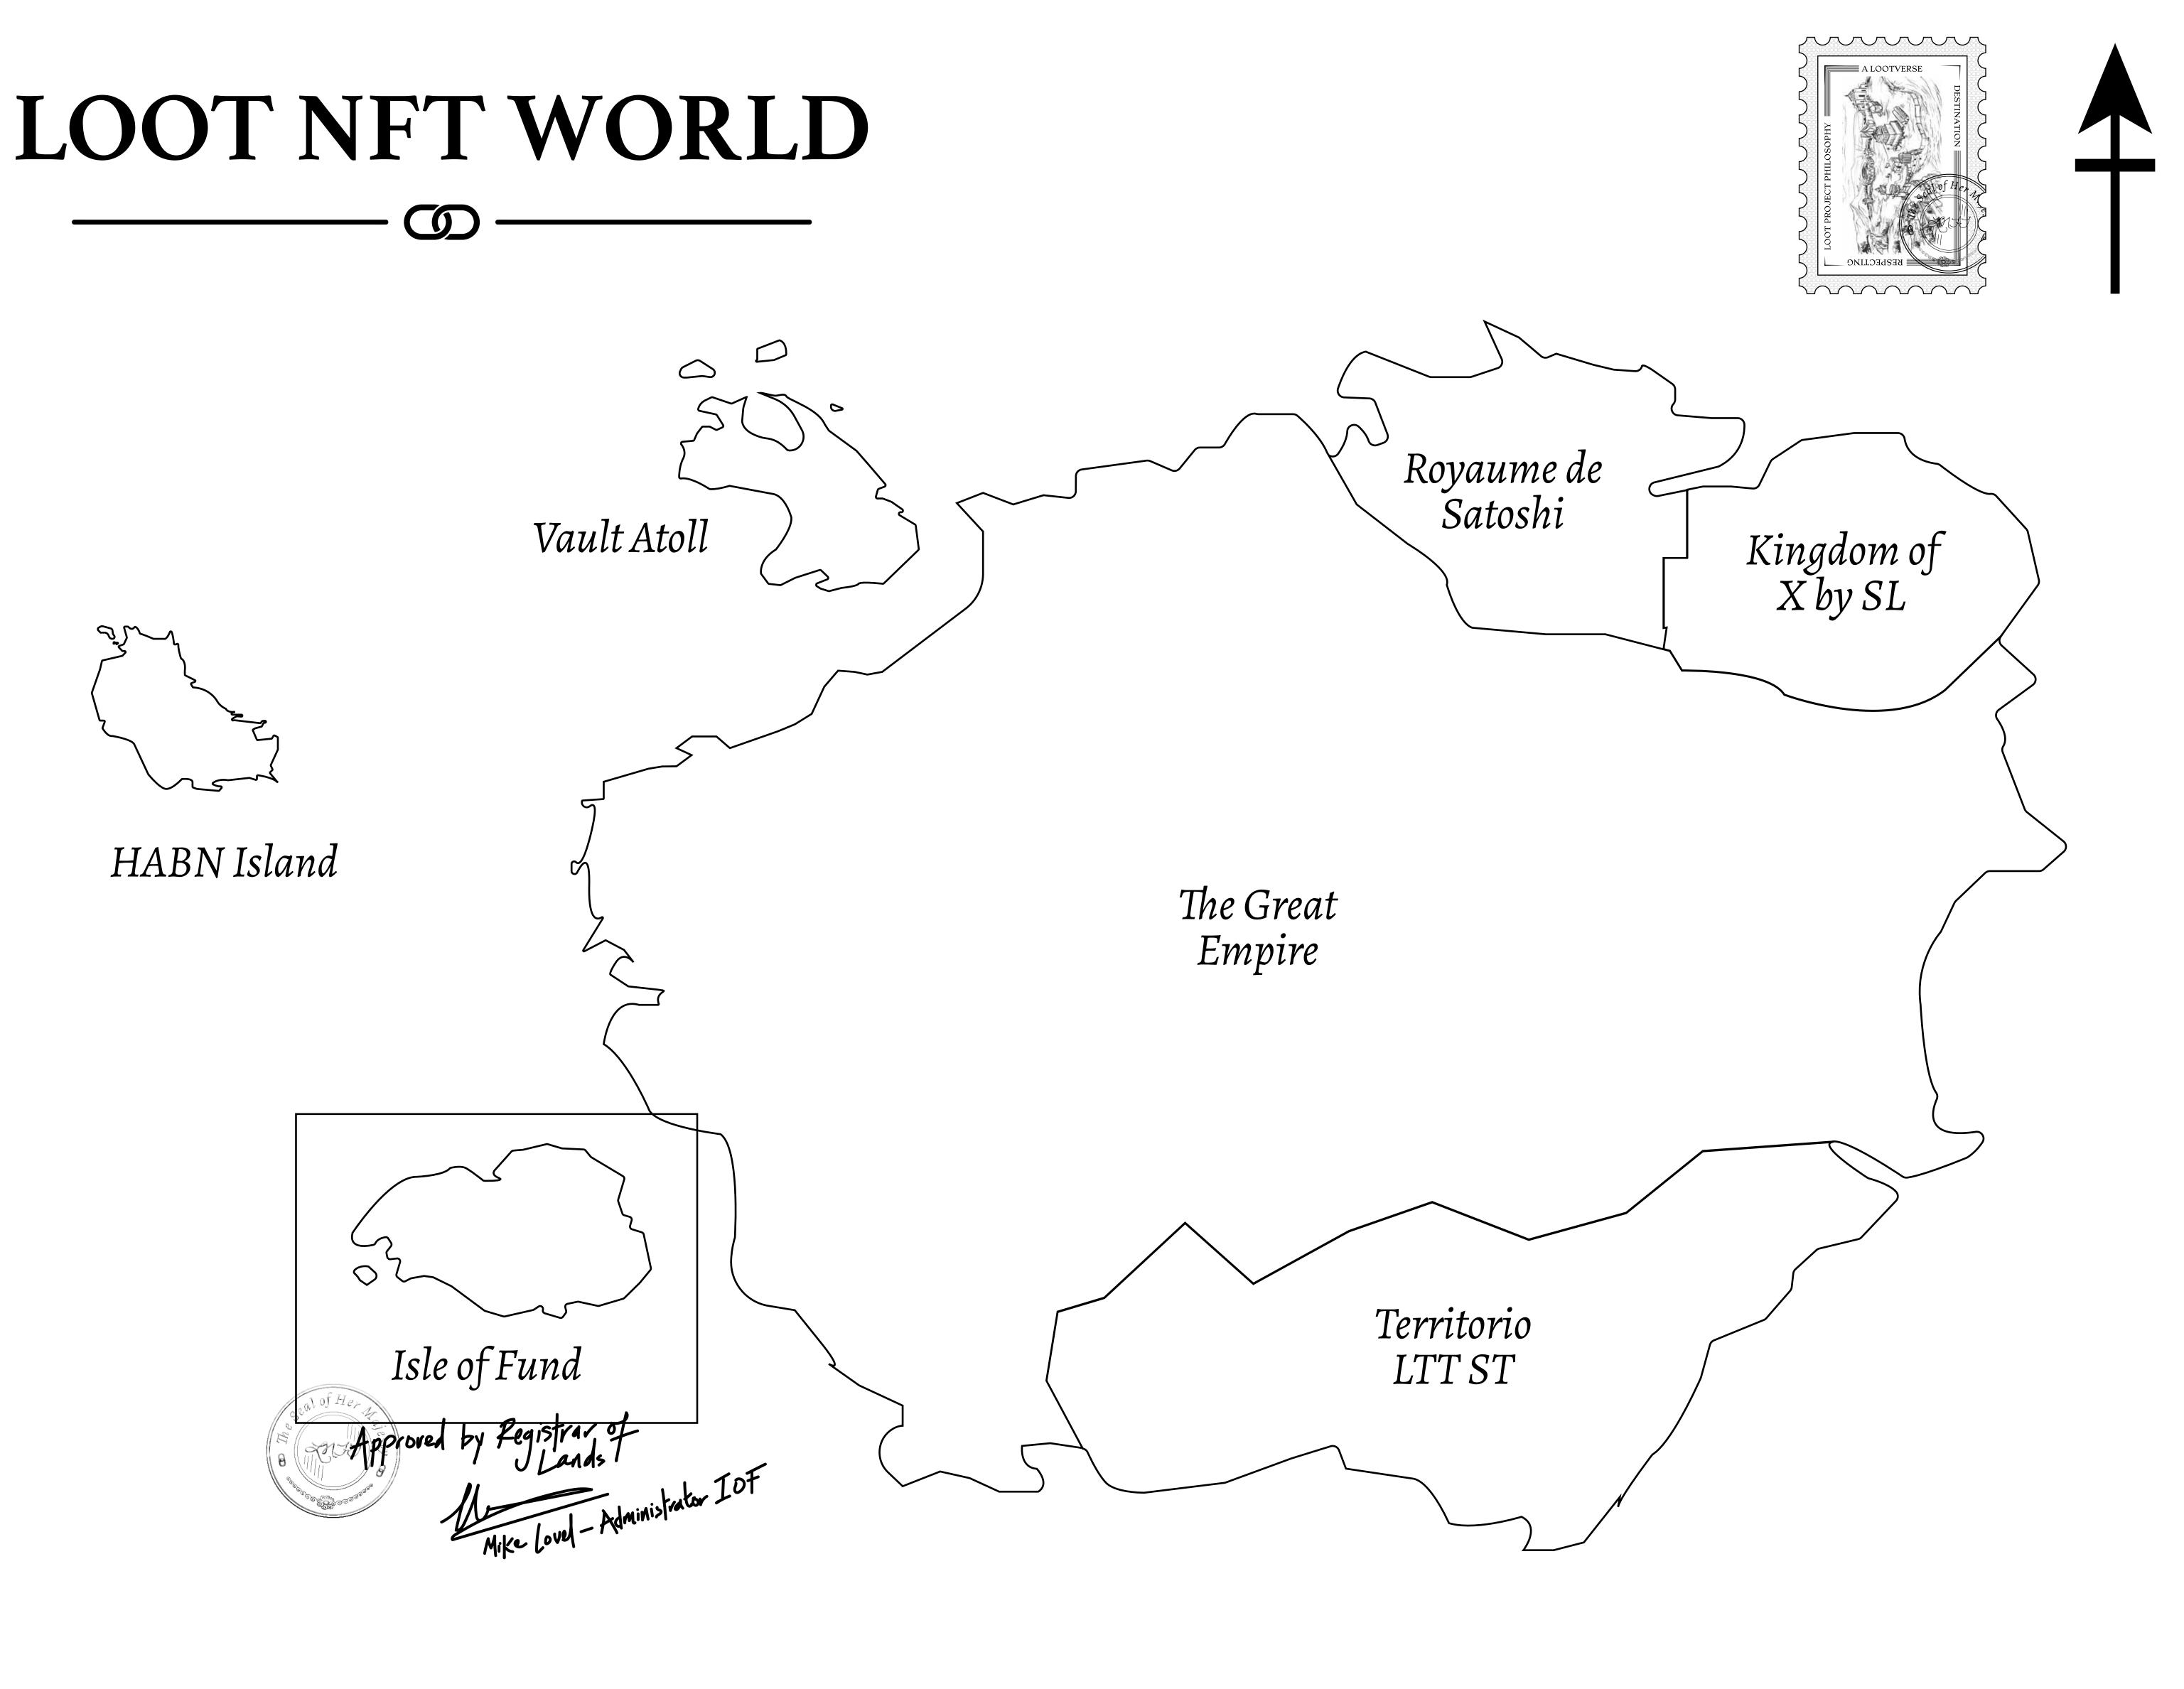

## H.M. LNFT Land Registry

ADMINISTRATIVE AREA

OWNER ENTITLEMENT

ISLE OF

Type W-IOF: S (rewarded in C

|                                 | 1                           |                     |              |                |
|---------------------------------|-----------------------------|---------------------|--------------|----------------|
| y                               | TITLE NUMBER<br>F279-221121 |                     |              |                |
| FUND                            | ISSUED                      | 22 November 2021    | Jo.          | SCALE 1/50000  |
| Share of 0.1%<br>Credits); Mint |                             | sales based on numb | ber of NFT S | Stories minted |
|                                 |                             | F279<br>Y: 2.70 KM  |              |                |