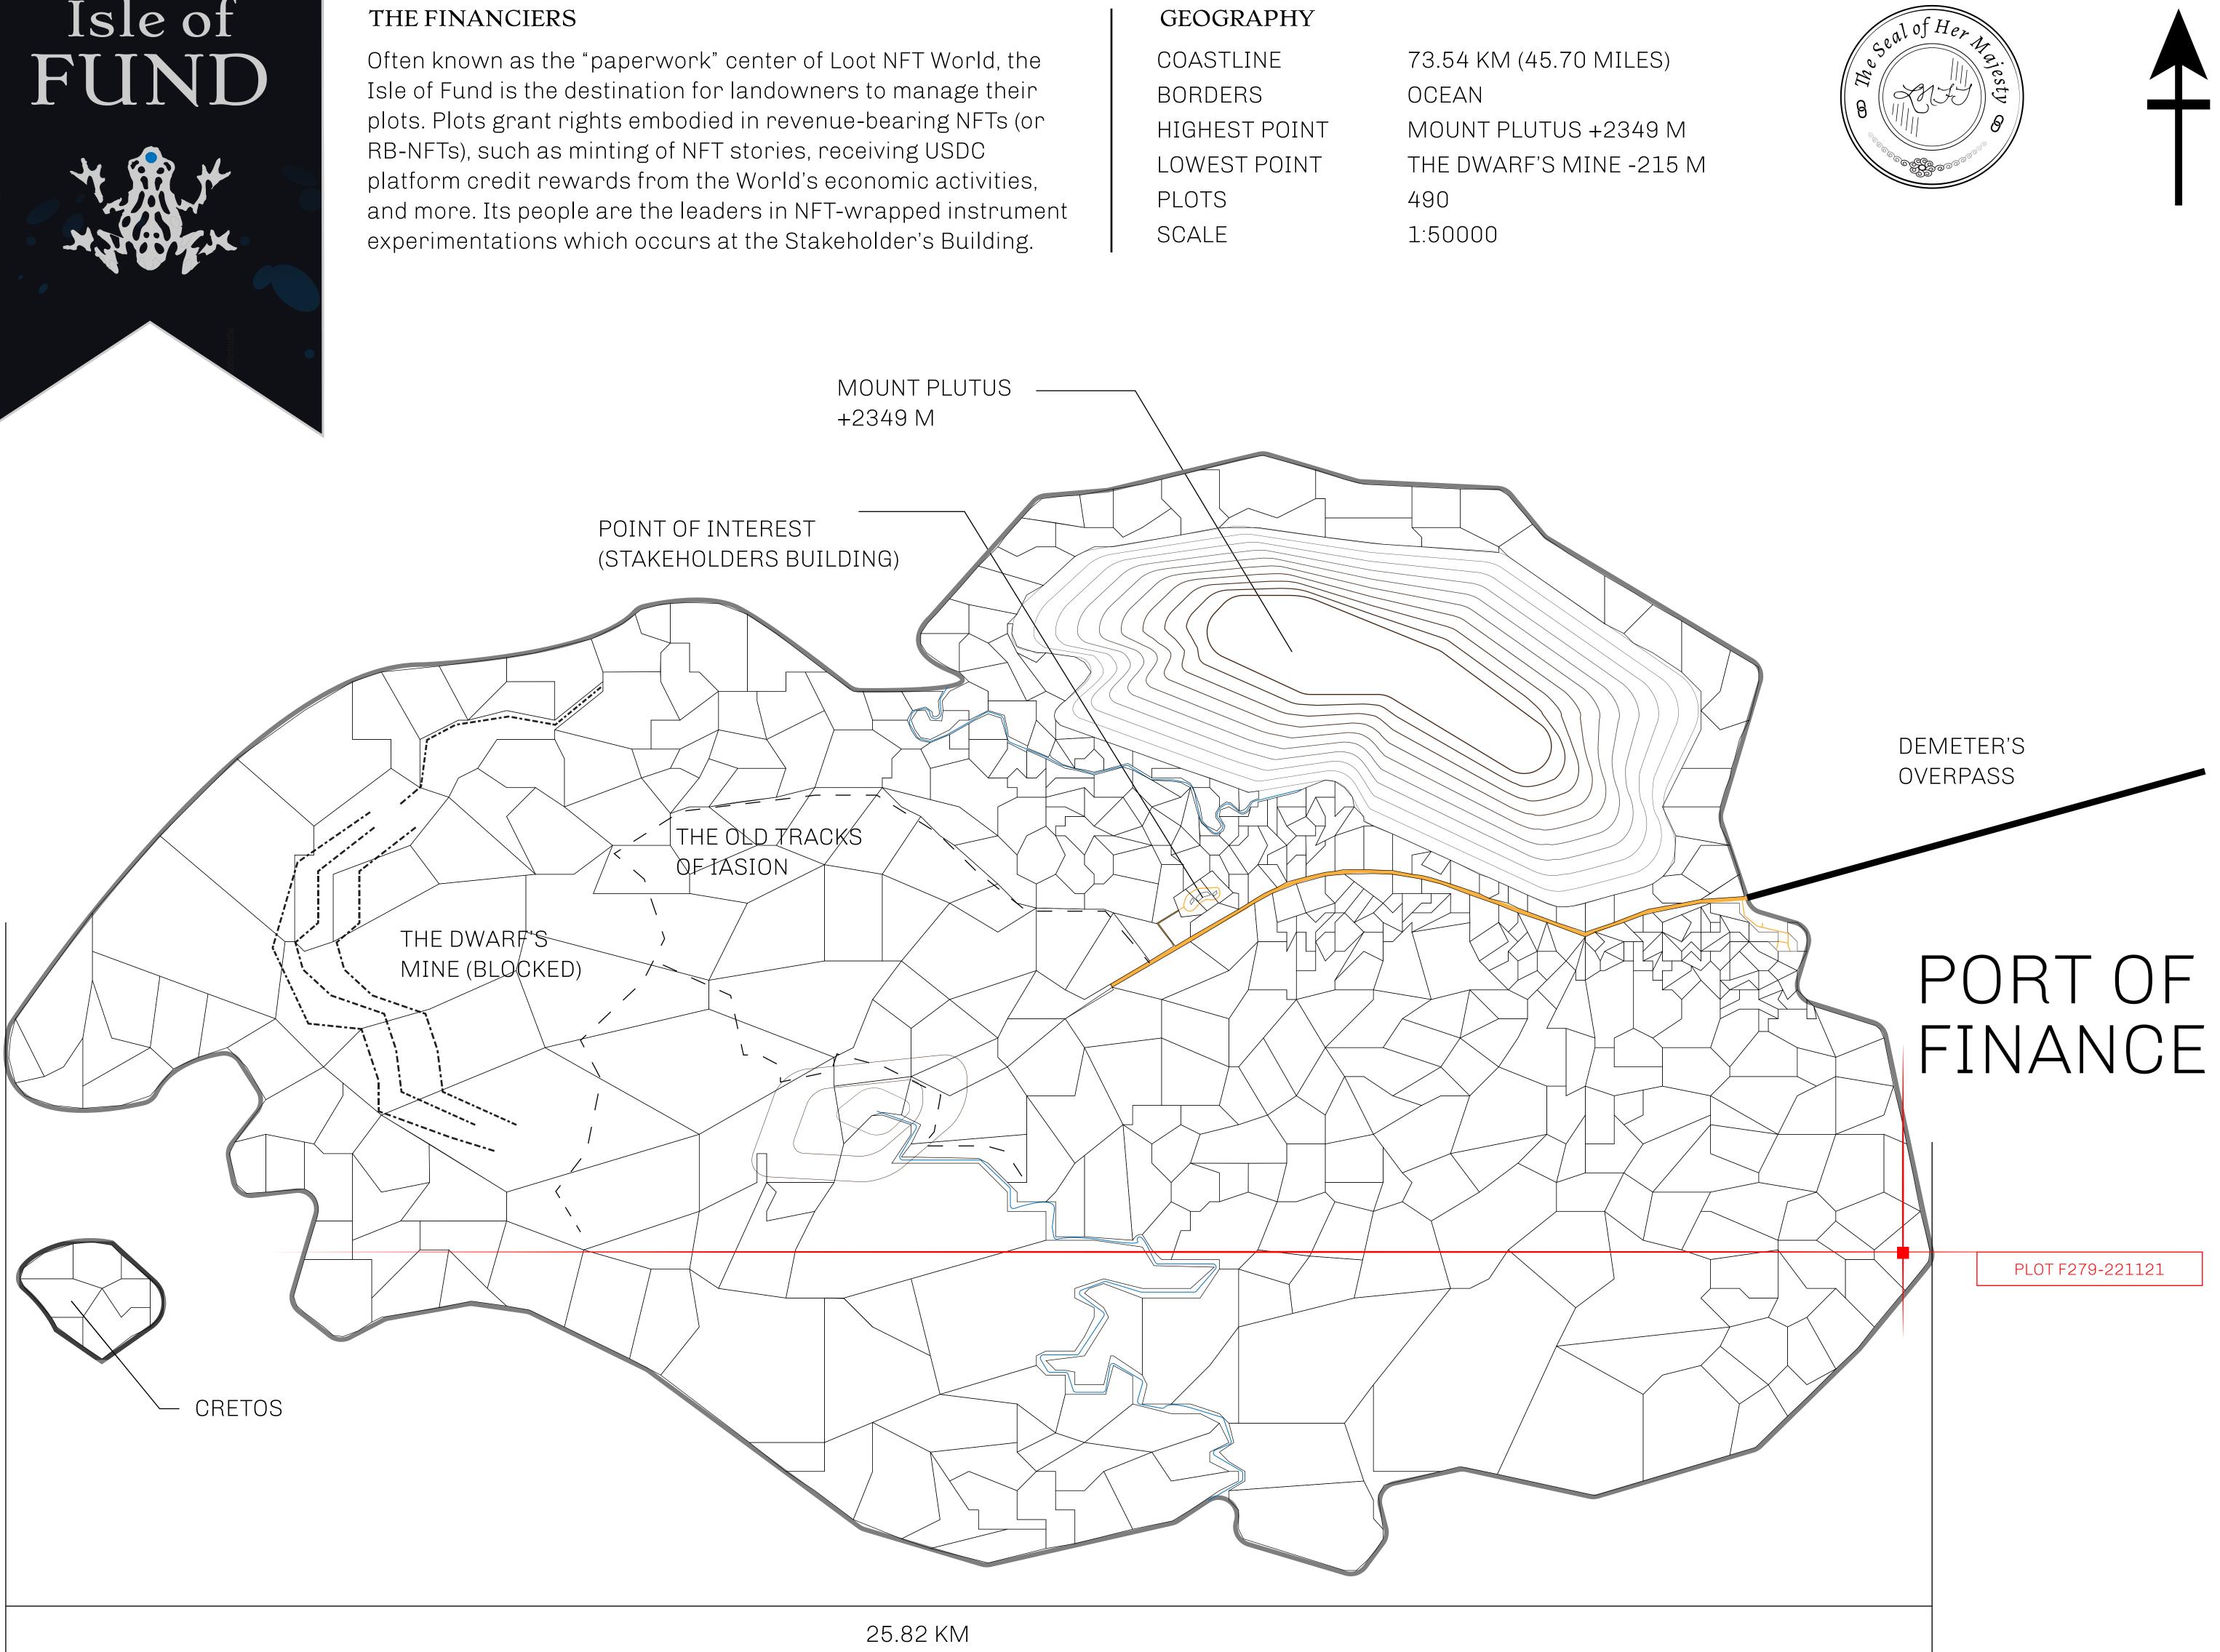

## H.M. LNFT Land Registry

ADMINISTRATIVE AREA

OWNER ENTITLEMENT

ISLE OF

Type W-IOF: S (rewarded in C

|                                 | 1                           |                     |              |                |
|---------------------------------|-----------------------------|---------------------|--------------|----------------|
| y                               | TITLE NUMBER<br>F279-221121 |                     |              |                |
| FUND                            | ISSUED                      | 22 November 2021    | Jo.          | SCALE 1/50000  |
| Share of 0.1%<br>Credits); Mint |                             | sales based on numb | ber of NFT S | Stories minted |
|                                 |                             | F279<br>Y: 2.70 KM  |              |                |